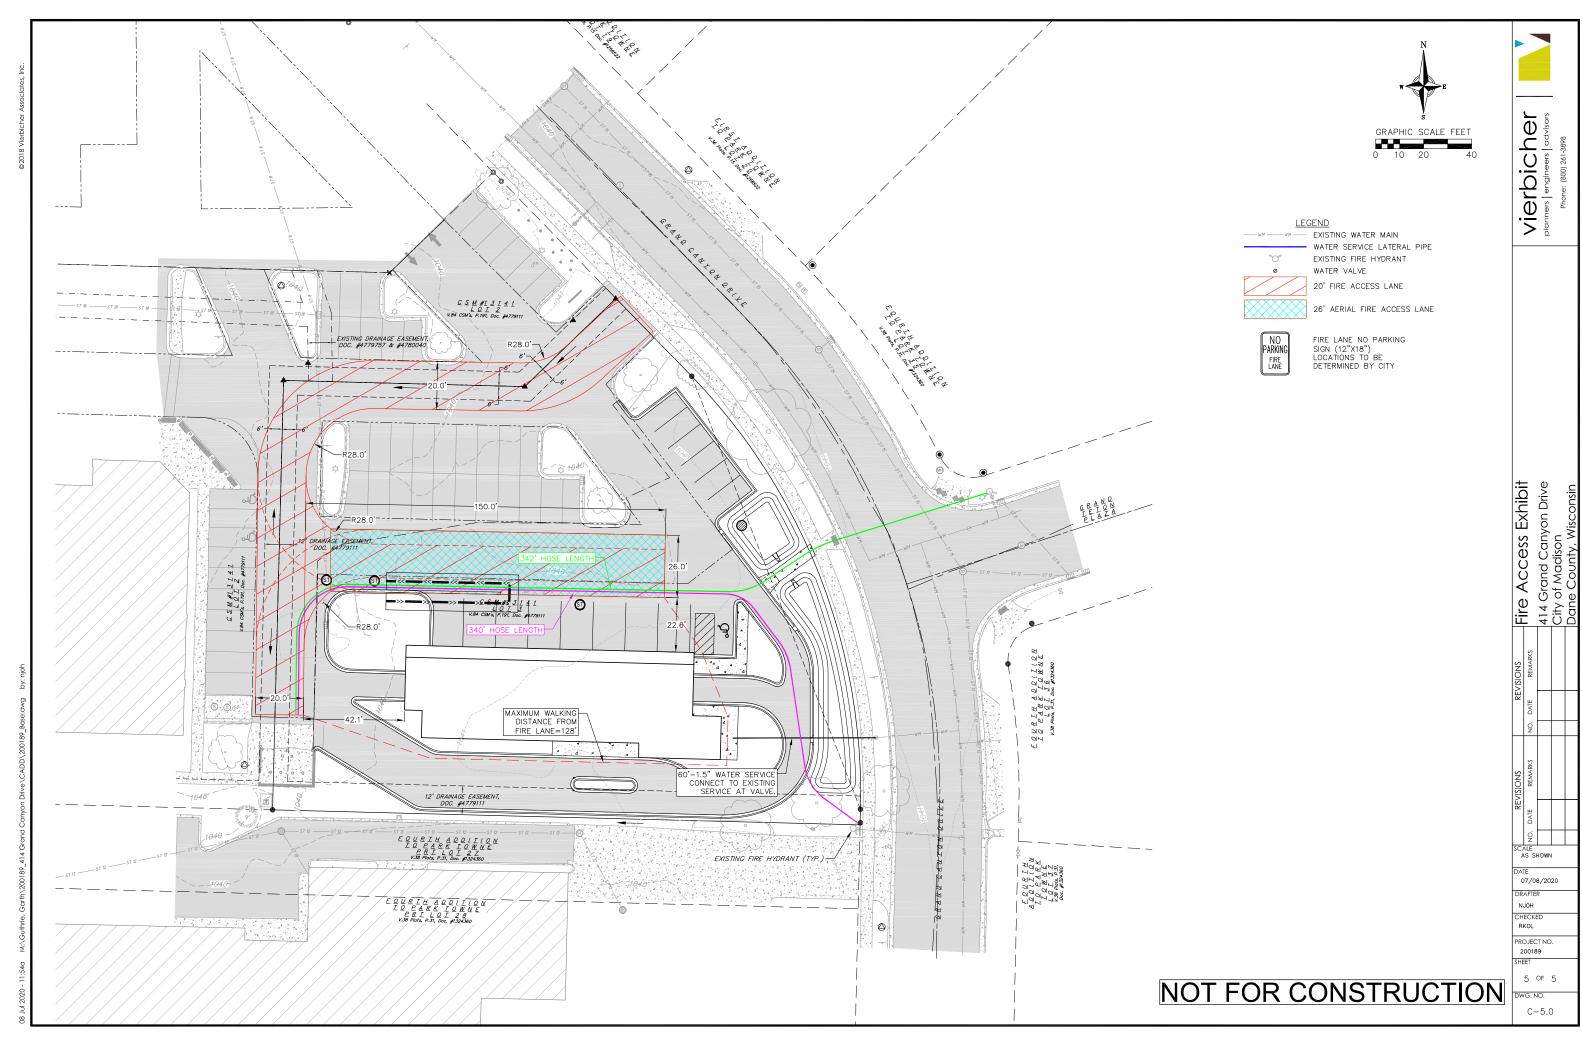

# FIRE APPARATUS ACCESS AND FIRE HYDRANT WORKSHEET

| 1. Is the building completely protected by an NFPA 13 or 13R automatic fire sprinkler system?  If non-sprinklered, fire lanes extend to within 150-feet of all portions of the exterior wall?  If sprinklered, fire lanes are within 250-feet of all portions of the exterior wall?                                                                                                                                                                                                                                                                                                                                                                                                                                                                                                                            | <ul> <li>☐ Yes</li> <li>[x] Yes</li> <li>☐ Yes</li> </ul>                                                                                                                                                                                                                                                                                                                                                                                                                                                                                                                                                                                                                                                                                                                                                                                                                                                                                                                                                                                                                                                                                                                                                                                                                                                                                                                                                                                                                                                                                                                                                                                                                                                                                                                                                                                                                                                                                                                                                                                                                                                                    | X No<br>No<br>No                        | ☐ N/A<br>☐ N/A<br>▼ N/A                                                                                                         |
|----------------------------------------------------------------------------------------------------------------------------------------------------------------------------------------------------------------------------------------------------------------------------------------------------------------------------------------------------------------------------------------------------------------------------------------------------------------------------------------------------------------------------------------------------------------------------------------------------------------------------------------------------------------------------------------------------------------------------------------------------------------------------------------------------------------|------------------------------------------------------------------------------------------------------------------------------------------------------------------------------------------------------------------------------------------------------------------------------------------------------------------------------------------------------------------------------------------------------------------------------------------------------------------------------------------------------------------------------------------------------------------------------------------------------------------------------------------------------------------------------------------------------------------------------------------------------------------------------------------------------------------------------------------------------------------------------------------------------------------------------------------------------------------------------------------------------------------------------------------------------------------------------------------------------------------------------------------------------------------------------------------------------------------------------------------------------------------------------------------------------------------------------------------------------------------------------------------------------------------------------------------------------------------------------------------------------------------------------------------------------------------------------------------------------------------------------------------------------------------------------------------------------------------------------------------------------------------------------------------------------------------------------------------------------------------------------------------------------------------------------------------------------------------------------------------------------------------------------------------------------------------------------------------------------------------------------|-----------------------------------------|---------------------------------------------------------------------------------------------------------------------------------|
| <ul> <li>2. Is the fire lane constructed of concrete or asphalt, designed to support a minimum load of 85,000 lbs? <ul> <li>a) Is the fire lane a minimum unobstructed width of at least 20-feet?</li> <li>b) Is the fire lane unobstructed with a vertical clearance of at least 13½-feet?</li> <li>c) Is the minimum inside turning radius of the fire lane at least 28-feet?</li> <li>d) Is the grade of the fire lane not more than a slope of 8%?</li> <li>e) Is the fire lane posted as fire lane? (Provide detail of signage.)</li> <li>f) Is a roll-able curb used as part of the fire lane? (Provide detail of curb.)</li> <li>g) Is part of a sidewalk used as part of the required fire lane? (Must support +85,000 lbs.)</li> </ul> </li> </ul>                                                    | X Yes   Ye | ☐ No | <ul> <li>N/A</li> <li>N/A</li> <li>N/A</li> <li>N/A</li> <li>N/A</li> <li>N/A</li> <li>N/A</li> <li>N/A</li> <li>N/A</li> </ul> |
| <ul><li>3. Is the fire lane obstructed by security gates or barricades? If yes:</li><li>a) Is the gate a minimum of 20-feet clear opening?</li><li>b) Is an approved means of emergency operations installed, key vault, padlock or key switch?</li></ul>                                                                                                                                                                                                                                                                                                                                                                                                                                                                                                                                                      | ☐ Yes<br>☐ Yes<br>☐ Yes                                                                                                                                                                                                                                                                                                                                                                                                                                                                                                                                                                                                                                                                                                                                                                                                                                                                                                                                                                                                                                                                                                                                                                                                                                                                                                                                                                                                                                                                                                                                                                                                                                                                                                                                                                                                                                                                                                                                                                                                                                                                                                      | X  No<br>   No<br>   No                 | <ul><li>N/A</li><li>N/A</li><li>N/A</li></ul>                                                                                   |
| 4. Is the Fire lane dead-ended with a length greater than 150-feet?  If yes, does the area for turning around fire apparatus comply with IFC D103?                                                                                                                                                                                                                                                                                                                                                                                                                                                                                                                                                                                                                                                             | Yes Yes                                                                                                                                                                                                                                                                                                                                                                                                                                                                                                                                                                                                                                                                                                                                                                                                                                                                                                                                                                                                                                                                                                                                                                                                                                                                                                                                                                                                                                                                                                                                                                                                                                                                                                                                                                                                                                                                                                                                                                                                                                                                                                                      | x No<br>No                              | □ N/A<br>□ N/A                                                                                                                  |
| 5. Is any portion of the building to be used for high-piled storage in accordance with IFC Chapter 3206.6 If yes, see IFC 3206.6 for further requirements.                                                                                                                                                                                                                                                                                                                                                                                                                                                                                                                                                                                                                                                     | Yes                                                                                                                                                                                                                                                                                                                                                                                                                                                                                                                                                                                                                                                                                                                                                                                                                                                                                                                                                                                                                                                                                                                                                                                                                                                                                                                                                                                                                                                                                                                                                                                                                                                                                                                                                                                                                                                                                                                                                                                                                                                                                                                          | [x] No                                  | □ N/A                                                                                                                           |
| 6. Is any part of the building greater than 30-feet above the grade plane?                                                                                                                                                                                                                                                                                                                                                                                                                                                                                                                                                                                                                                                                                                                                     | x Yes                                                                                                                                                                                                                                                                                                                                                                                                                                                                                                                                                                                                                                                                                                                                                                                                                                                                                                                                                                                                                                                                                                                                                                                                                                                                                                                                                                                                                                                                                                                                                                                                                                                                                                                                                                                                                                                                                                                                                                                                                                                                                                                        | No                                      | N/A                                                                                                                             |
| If we answer the following questions:                                                                                                                                                                                                                                                                                                                                                                                                                                                                                                                                                                                                                                                                                                                                                                          | ( <u>x</u> ) 100                                                                                                                                                                                                                                                                                                                                                                                                                                                                                                                                                                                                                                                                                                                                                                                                                                                                                                                                                                                                                                                                                                                                                                                                                                                                                                                                                                                                                                                                                                                                                                                                                                                                                                                                                                                                                                                                                                                                                                                                                                                                                                             |                                         | 1,,,,,,                                                                                                                         |
| If yes, answer the following questions:  a) Is the aerial apparatus fire lane parallel to one entire side of the building and covering at least 25% of the perimeter?  b) Is the near edge of the aerial apparatus fire lane between 15' and 30' from the building?  c) Are there any overhead power or utility lines located across the aerial apparatus fire lane?  d) Are there any tree canopies expected to grow across the aerial fire lane? (Based on mature                                                                                                                                                                                                                                                                                                                                            | x Yes X Yes Yes                                                                                                                                                                                                                                                                                                                                                                                                                                                                                                                                                                                                                                                                                                                                                                                                                                                                                                                                                                                                                                                                                                                                                                                                                                                                                                                                                                                                                                                                                                                                                                                                                                                                                                                                                                                                                                                                                                                                                                                                                                                                                                              | ☐ No ☐ No ☐ No ☐ No                     | □ N/A □ N/A □ N/A                                                                                                               |
| <ul><li>a) Is the aerial apparatus fire lane parallel to one entire side of the building and covering at least 25% of the perimeter?</li><li>b) Is the near edge of the aerial apparatus fire lane between 15' and 30' from the building?</li><li>c) Are there any overhead power or utility lines located across the aerial apparatus fire lane?</li></ul>                                                                                                                                                                                                                                                                                                                                                                                                                                                    | x Yes X Yes                                                                                                                                                                                                                                                                                                                                                                                                                                                                                                                                                                                                                                                                                                                                                                                                                                                                                                                                                                                                                                                                                                                                                                                                                                                                                                                                                                                                                                                                                                                                                                                                                                                                                                                                                                                                                                                                                                                                                                                                                                                                                                                  | No                                      | □ N/A                                                                                                                           |
| <ul> <li>a) Is the aerial apparatus fire lane parallel to one entire side of the building and covering at least 25% of the perimeter?</li> <li>b) Is the near edge of the aerial apparatus fire lane between 15' and 30' from the building?</li> <li>c) Are there any overhead power or utility lines located across the aerial apparatus fire lane?</li> <li>d) Are there any tree canopies expected to grow across the aerial fire lane? (Based on mature canopy width of tree species)</li> <li>e) Does the aerial apparatus fire lane have a minimum unobstructed width of 26-feet?</li> <li>f) Is the space between the aerial lane and the building free of trees exceeding 20' in heights?</li> <li>7. Are all portions of the required fire lanes within 500-feet of at least (2) hydrants?</li> </ul> | <ul> <li>x Yes</li> <li>x Yes</li> <li>yes</li> <li>yes</li> <li>x Yes</li> </ul>                                                                                                                                                                                                                                                                                                                                                                                                                                                                                                                                                                                                                                                                                                                                                                                                                                                                                                                                                                                                                                                                                                                                                                                                                                                                                                                                                                                                                                                                                                                                                                                                                                                                                                                                                                                                                                                                                                                                                                                                                                            | ☐ No      | <ul> <li>N/A</li> <li>N/A</li> <li>N/A</li> <li>N/A</li> <li>N/A</li> </ul>                                                     |
| <ul> <li>a) Is the aerial apparatus fire lane parallel to one entire side of the building and covering at least 25% of the perimeter?</li> <li>b) Is the near edge of the aerial apparatus fire lane between 15' and 30' from the building?</li> <li>c) Are there any overhead power or utility lines located across the aerial apparatus fire lane?</li> <li>d) Are there any tree canopies expected to grow across the aerial fire lane? (Based on mature canopy width of tree species)</li> <li>e) Does the aerial apparatus fire lane have a minimum unobstructed width of 26-feet?</li> <li>f) Is the space between the aerial lane and the building free of trees exceeding 20' in heights?</li> </ul>                                                                                                   | x Yes x Yes Yes Yes Yes X Yes x Yes                                                                                                                                                                                                                                                                                                                                                                                                                                                                                                                                                                                                                                                                                                                                                                                                                                                                                                                                                                                                                                                                                                                                                                                                                                                                                                                                                                                                                                                                                                                                                                                                                                                                                                                                                                                                                                                                                                                                                                                                                                                                                          | ☐ No | <ul> <li>N/A</li> <li>N/A</li> <li>N/A</li> <li>N/A</li> <li>N/A</li> <li>N/A</li> <li>N/A</li> </ul>                           |

Attach an additional sheet if further explanation is required for any answers.

This worksheet is based on MGO 34.503 and IFC 2015 Edition Chapter 5 and Appendix D; please see the codes for further information.