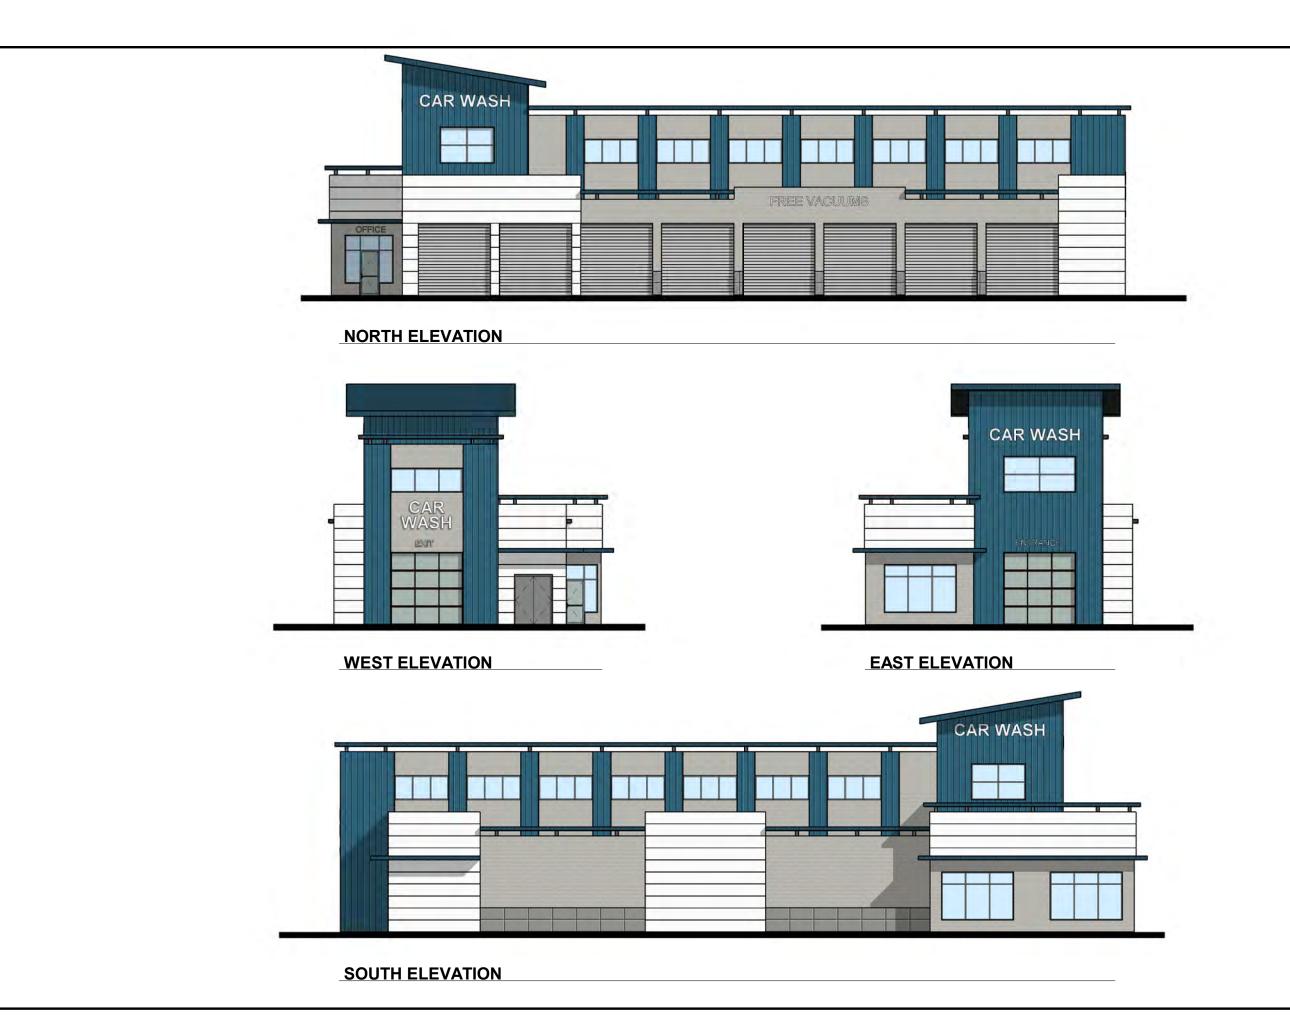

or final contour information.
- Individual tree and shrub groupings in lawn areas to receive wood mulch rings with shovel cut edge.
- Add street trees per the direction of the City Forester.
- Vinyl edge is Dimex EdgePro polyvinyl edging or equivalent





PROJECT NUMBER

0202.XX

GARTH GUTHRIE GRAND CANYON
414 GRAND CANYON
MADISON, WI

DATE: 07.07.2020

SCALE: 3/32" = 1'.0"

DRAWN BY: ALW

CHECKED BY: PEW

A R C H I T E C T U

8920 BARRONS BLVD, STE 102
HIGHLANDS RANDH, 40 B0129
(720) 773-2800

C O P Y R I G H T N O T I C
THESE PLANS ARE AN INSTRUMENT OF SERVICE A
ARE THE PROPERTY OF HOWER AROHITECTURE, AI
MAY NOT BE CUPUCATED, DISCLOSED, OR
REPRODUCED WITHOUT THE WITHER CONSENT
HOWER ARCHITECTURE COPYRIGHTS AND
INFRINGEMENTS WILL BE ENFORCED AND PROSECU

SHEET

2 of 6

**ROOF PLAN** 





PROJECT NUMBER

0202.XX

GARTH GUTHRIE GRAND CANYON

414 GRAND CANYON

MADISON, WI

DATE: 07.07.2020

SCALE: 1/16" = 1'-0"

DRAWN BY: ALW

CHECKED BY: PEW

A R C H I T E C T U

8920 BARRONS BLVD, STE 10:
HIGHLANDS RANCH, CO 80129
(720) 773-2800

COPYRIGHTNOTIC

SHEET

4 of 6

EXTERIOR ELEVATIONS
- COLOR



NORTHEAST CORNER

PROJECT NUMBER

0202.XX

# GARTH GUTHRIE GRAND CANYON 414 GRAND CANYON MADISON, WI

DATE: 07.07.2020 SCALE:

ALW

DRAWN BY: CHECKED BY:



COPYRIGHTNOTIC
THESE PLANS ARE AN INSTRUMENT OF SERVICE AN
ARE THE PROPERTY OF HOVER ADMITTED/THE AN
MAY NOT BE DUPLICATED, DISOLOSED, OR
REPRODUCED WITHOUT THE WRITTEN CONSENT OF
HOWER ARCHITECTURE COPYRIGHTS AND
INFRINCEMENTS WILL BE ENFORCED AND PROSECUT

SHEET

6 of 6

PERSPECTIVE