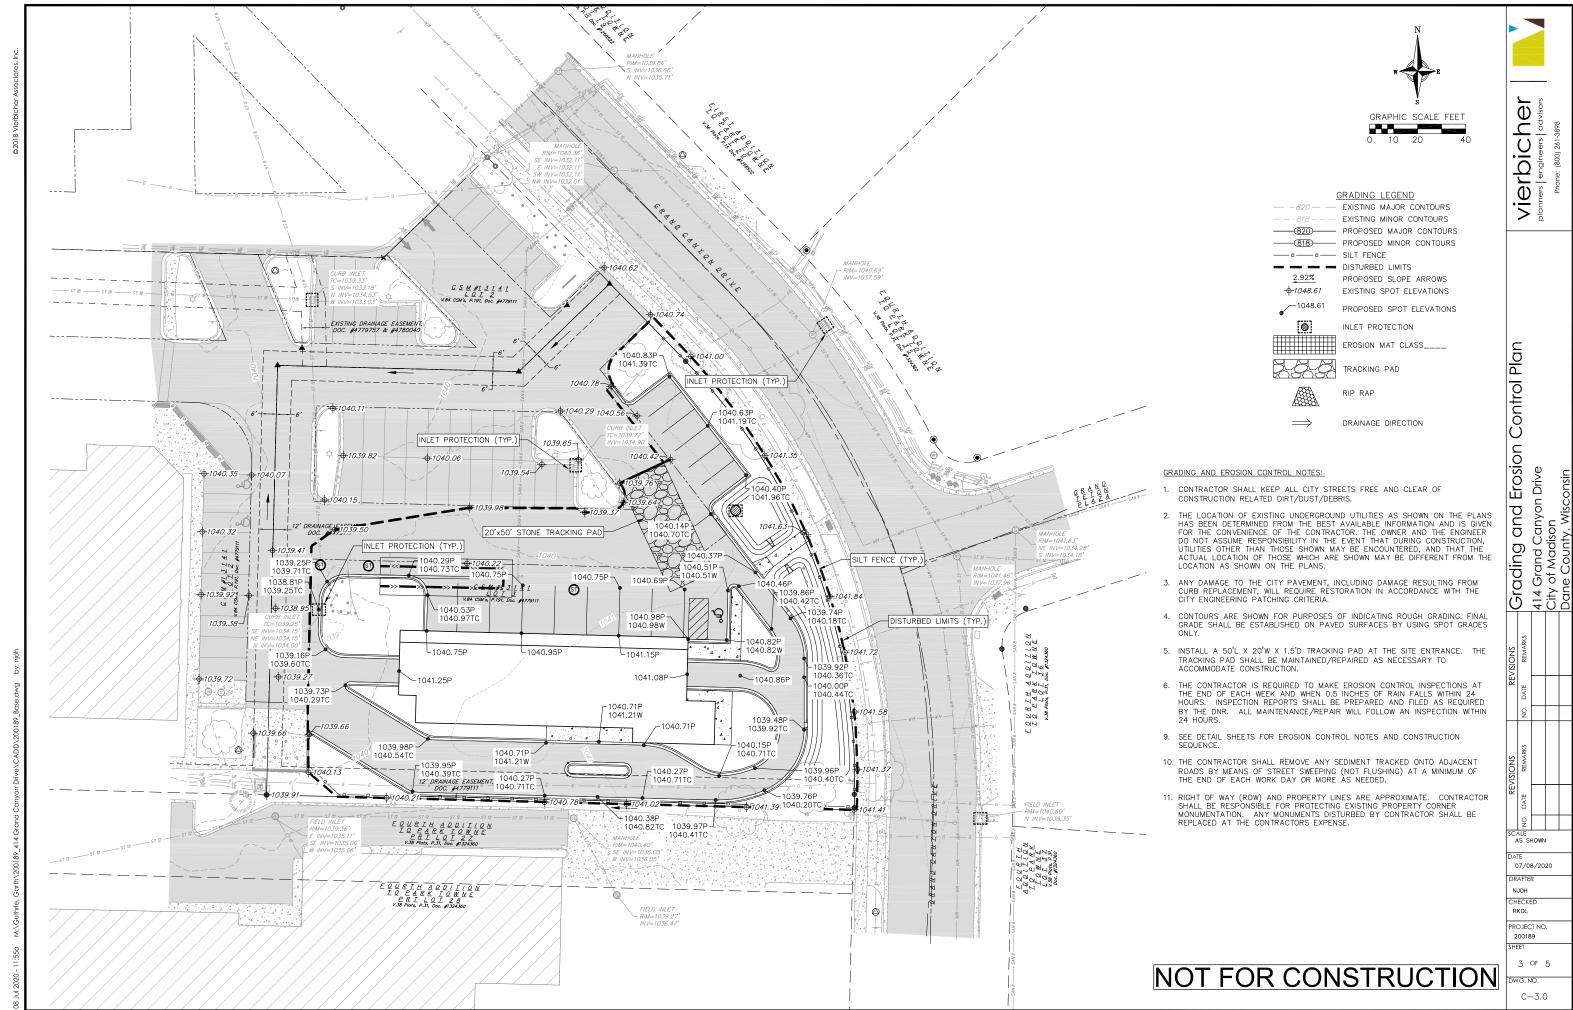

### STREET TREE NOTE:

Contractor shall install tree protection fencing in the area between the curb and sidewalk and extend it at least 5 feet from both sides of the tree along the length of the terrace. No excavation is permitted within 5 feet of the outside edge of a tree trunk. If excavation within 5 feet of any tree is necessary, contractor shall contact City Forestry (266-4816) prior to excavation to assess the impact to the tree and root system. Tree pruning shall be coordinated with City Forestry prior to the start of construction. Tree protection specifications can be found in section 107.13 of City of Madison Standard Specifications for Public Works Construction - <a href="http://www.cityofmadison.com/business/pw/documents/StdSpecs/2013/Part1.pdf">http://www.cityofmadison.com/business/pw/documents/StdSpecs/2013/Part1.pdf</a>. Any tree removals that are required for construction after the development plan is

approved will require at least a 72 hour wait period before a tree removal permit can

be issued by Forestry, to notify the Alder of the change in the tree plan.

3570 Pioneer Road Verona, WI 53593 PH: (608) 827-9401 FAX: (608) 827-9402 WEB: www.olsontoon.com

## LANDSCAPE NOTES:

- Please refer to Grading & Erosion Control Plan for final contour information.
- Individual tree and shrub groupings in lawn areas to receive wood mulch rings with shovel cut edge.
- Add street trees per the direction of the City Forester.
- Vinyl edge is Dimex EdgePro polyvinyl edging or equivalent