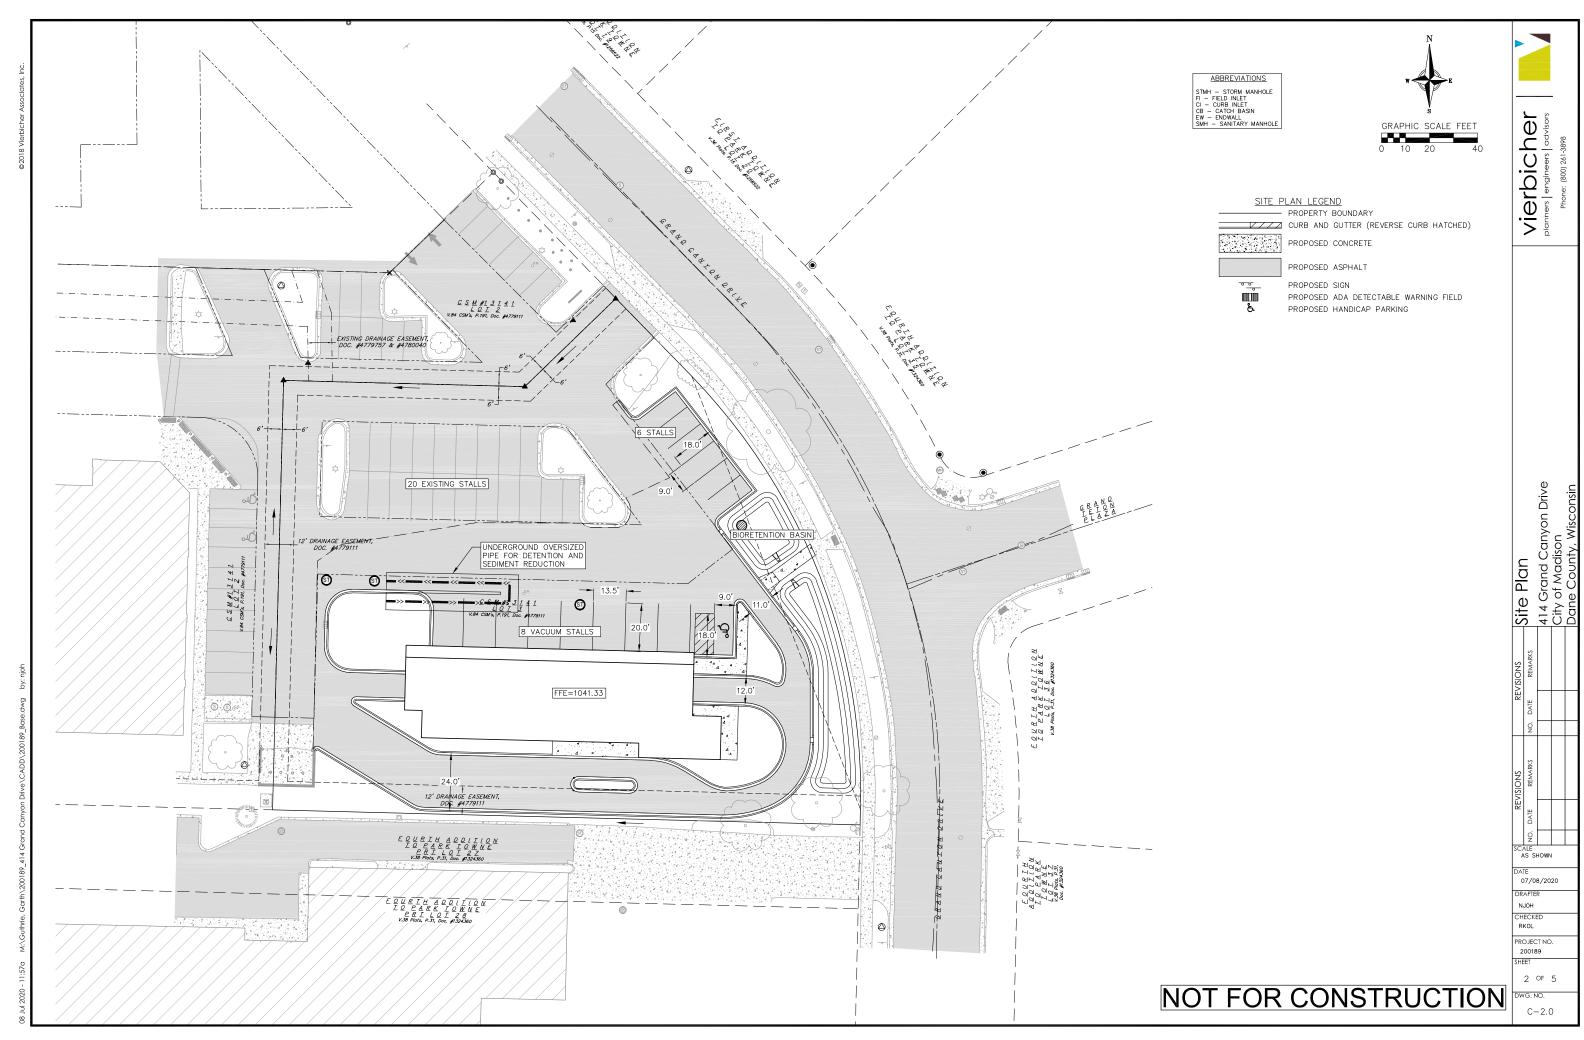

# FIRE APPARATUS ACCESS AND FIRE HYDRANT WORKSHEET

| 1. Is the building completely protected by an NFPA 13 or 13R automatic fire sprinkler system?  If non-sprinklered, fire lanes extend to within 150-feet of all portions of the exterior wall?  If sprinklered, fire lanes are within 250-feet of all portions of the exterior wall?                                                                                                                                                                                                                                                                                                                                                                                                                                                                                                                            | <ul> <li>☐ Yes</li> <li>[x] Yes</li> <li>☐ Yes</li> </ul>                                                                                                                                                                                                                                                                                                                                                                                                                                                                                                                                                                                                                                                                                                                                                                                                                                                                                                                                                                                                                                                                                                                                                                                                                                                                                                                                                                                                                                                                                                                                                                                                                                                                                                                                                                                                                                                                                                                                                                                                                                                                    | X No<br>No<br>No                        | ☐ N/A<br>☐ N/A<br>▼ N/A                                                                                                         |
|----------------------------------------------------------------------------------------------------------------------------------------------------------------------------------------------------------------------------------------------------------------------------------------------------------------------------------------------------------------------------------------------------------------------------------------------------------------------------------------------------------------------------------------------------------------------------------------------------------------------------------------------------------------------------------------------------------------------------------------------------------------------------------------------------------------|------------------------------------------------------------------------------------------------------------------------------------------------------------------------------------------------------------------------------------------------------------------------------------------------------------------------------------------------------------------------------------------------------------------------------------------------------------------------------------------------------------------------------------------------------------------------------------------------------------------------------------------------------------------------------------------------------------------------------------------------------------------------------------------------------------------------------------------------------------------------------------------------------------------------------------------------------------------------------------------------------------------------------------------------------------------------------------------------------------------------------------------------------------------------------------------------------------------------------------------------------------------------------------------------------------------------------------------------------------------------------------------------------------------------------------------------------------------------------------------------------------------------------------------------------------------------------------------------------------------------------------------------------------------------------------------------------------------------------------------------------------------------------------------------------------------------------------------------------------------------------------------------------------------------------------------------------------------------------------------------------------------------------------------------------------------------------------------------------------------------------|-----------------------------------------|---------------------------------------------------------------------------------------------------------------------------------|
| <ul> <li>2. Is the fire lane constructed of concrete or asphalt, designed to support a minimum load of 85,000 lbs? <ul> <li>a) Is the fire lane a minimum unobstructed width of at least 20-feet?</li> <li>b) Is the fire lane unobstructed with a vertical clearance of at least 13½-feet?</li> <li>c) Is the minimum inside turning radius of the fire lane at least 28-feet?</li> <li>d) Is the grade of the fire lane not more than a slope of 8%?</li> <li>e) Is the fire lane posted as fire lane? (Provide detail of signage.)</li> <li>f) Is a roll-able curb used as part of the fire lane? (Provide detail of curb.)</li> <li>g) Is part of a sidewalk used as part of the required fire lane? (Must support +85,000 lbs.)</li> </ul> </li> </ul>                                                    | X Yes   Ye | ☐ No | <ul> <li>N/A</li> <li>N/A</li> <li>N/A</li> <li>N/A</li> <li>N/A</li> <li>N/A</li> <li>N/A</li> <li>N/A</li> <li>N/A</li> </ul> |
| <ul><li>3. Is the fire lane obstructed by security gates or barricades? If yes:</li><li>a) Is the gate a minimum of 20-feet clear opening?</li><li>b) Is an approved means of emergency operations installed, key vault, padlock or key switch?</li></ul>                                                                                                                                                                                                                                                                                                                                                                                                                                                                                                                                                      | ☐ Yes<br>☐ Yes<br>☐ Yes                                                                                                                                                                                                                                                                                                                                                                                                                                                                                                                                                                                                                                                                                                                                                                                                                                                                                                                                                                                                                                                                                                                                                                                                                                                                                                                                                                                                                                                                                                                                                                                                                                                                                                                                                                                                                                                                                                                                                                                                                                                                                                      | X  No<br>   No<br>   No                 | <ul><li>N/A</li><li>N/A</li><li>N/A</li></ul>                                                                                   |
| 4. Is the Fire lane dead-ended with a length greater than 150-feet?  If yes, does the area for turning around fire apparatus comply with IFC D103?                                                                                                                                                                                                                                                                                                                                                                                                                                                                                                                                                                                                                                                             | Yes Yes                                                                                                                                                                                                                                                                                                                                                                                                                                                                                                                                                                                                                                                                                                                                                                                                                                                                                                                                                                                                                                                                                                                                                                                                                                                                                                                                                                                                                                                                                                                                                                                                                                                                                                                                                                                                                                                                                                                                                                                                                                                                                                                      | x No<br>No                              | □ N/A<br>□ N/A                                                                                                                  |
| 5. Is any portion of the building to be used for high-piled storage in accordance with IFC Chapter 3206.6 If yes, see IFC 3206.6 for further requirements.                                                                                                                                                                                                                                                                                                                                                                                                                                                                                                                                                                                                                                                     | Yes                                                                                                                                                                                                                                                                                                                                                                                                                                                                                                                                                                                                                                                                                                                                                                                                                                                                                                                                                                                                                                                                                                                                                                                                                                                                                                                                                                                                                                                                                                                                                                                                                                                                                                                                                                                                                                                                                                                                                                                                                                                                                                                          | [x] No                                  | □ N/A                                                                                                                           |
| 6. Is any part of the building greater than 30-feet above the grade plane?                                                                                                                                                                                                                                                                                                                                                                                                                                                                                                                                                                                                                                                                                                                                     | x Yes                                                                                                                                                                                                                                                                                                                                                                                                                                                                                                                                                                                                                                                                                                                                                                                                                                                                                                                                                                                                                                                                                                                                                                                                                                                                                                                                                                                                                                                                                                                                                                                                                                                                                                                                                                                                                                                                                                                                                                                                                                                                                                                        | No                                      | N/A                                                                                                                             |
| If we answer the following questions:                                                                                                                                                                                                                                                                                                                                                                                                                                                                                                                                                                                                                                                                                                                                                                          | ( <u>x</u> ) 100                                                                                                                                                                                                                                                                                                                                                                                                                                                                                                                                                                                                                                                                                                                                                                                                                                                                                                                                                                                                                                                                                                                                                                                                                                                                                                                                                                                                                                                                                                                                                                                                                                                                                                                                                                                                                                                                                                                                                                                                                                                                                                             |                                         | 1,,,,,,                                                                                                                         |
| If yes, answer the following questions:  a) Is the aerial apparatus fire lane parallel to one entire side of the building and covering at least 25% of the perimeter?  b) Is the near edge of the aerial apparatus fire lane between 15' and 30' from the building?  c) Are there any overhead power or utility lines located across the aerial apparatus fire lane?  d) Are there any tree canopies expected to grow across the aerial fire lane? (Based on mature                                                                                                                                                                                                                                                                                                                                            | x Yes X Yes Yes                                                                                                                                                                                                                                                                                                                                                                                                                                                                                                                                                                                                                                                                                                                                                                                                                                                                                                                                                                                                                                                                                                                                                                                                                                                                                                                                                                                                                                                                                                                                                                                                                                                                                                                                                                                                                                                                                                                                                                                                                                                                                                              | ☐ No ☐ No ☐ No ☐ No                     | □ N/A □ N/A □ N/A                                                                                                               |
| <ul><li>a) Is the aerial apparatus fire lane parallel to one entire side of the building and covering at least 25% of the perimeter?</li><li>b) Is the near edge of the aerial apparatus fire lane between 15' and 30' from the building?</li><li>c) Are there any overhead power or utility lines located across the aerial apparatus fire lane?</li></ul>                                                                                                                                                                                                                                                                                                                                                                                                                                                    | x Yes X Yes                                                                                                                                                                                                                                                                                                                                                                                                                                                                                                                                                                                                                                                                                                                                                                                                                                                                                                                                                                                                                                                                                                                                                                                                                                                                                                                                                                                                                                                                                                                                                                                                                                                                                                                                                                                                                                                                                                                                                                                                                                                                                                                  | No                                      | □ N/A                                                                                                                           |
| <ul> <li>a) Is the aerial apparatus fire lane parallel to one entire side of the building and covering at least 25% of the perimeter?</li> <li>b) Is the near edge of the aerial apparatus fire lane between 15' and 30' from the building?</li> <li>c) Are there any overhead power or utility lines located across the aerial apparatus fire lane?</li> <li>d) Are there any tree canopies expected to grow across the aerial fire lane? (Based on mature canopy width of tree species)</li> <li>e) Does the aerial apparatus fire lane have a minimum unobstructed width of 26-feet?</li> <li>f) Is the space between the aerial lane and the building free of trees exceeding 20' in heights?</li> <li>7. Are all portions of the required fire lanes within 500-feet of at least (2) hydrants?</li> </ul> | <ul> <li>x Yes</li> <li>x Yes</li> <li>yes</li> <li>yes</li> <li>x Yes</li> </ul>                                                                                                                                                                                                                                                                                                                                                                                                                                                                                                                                                                                                                                                                                                                                                                                                                                                                                                                                                                                                                                                                                                                                                                                                                                                                                                                                                                                                                                                                                                                                                                                                                                                                                                                                                                                                                                                                                                                                                                                                                                            | ☐ No      | <ul> <li>N/A</li> <li>N/A</li> <li>N/A</li> <li>N/A</li> <li>N/A</li> </ul>                                                     |
| <ul> <li>a) Is the aerial apparatus fire lane parallel to one entire side of the building and covering at least 25% of the perimeter?</li> <li>b) Is the near edge of the aerial apparatus fire lane between 15' and 30' from the building?</li> <li>c) Are there any overhead power or utility lines located across the aerial apparatus fire lane?</li> <li>d) Are there any tree canopies expected to grow across the aerial fire lane? (Based on mature canopy width of tree species)</li> <li>e) Does the aerial apparatus fire lane have a minimum unobstructed width of 26-feet?</li> <li>f) Is the space between the aerial lane and the building free of trees exceeding 20' in heights?</li> </ul>                                                                                                   | x Yes x Yes Yes Yes Yes X Yes x Yes                                                                                                                                                                                                                                                                                                                                                                                                                                                                                                                                                                                                                                                                                                                                                                                                                                                                                                                                                                                                                                                                                                                                                                                                                                                                                                                                                                                                                                                                                                                                                                                                                                                                                                                                                                                                                                                                                                                                                                                                                                                                                          | ☐ No | <ul> <li>N/A</li> <li>N/A</li> <li>N/A</li> <li>N/A</li> <li>N/A</li> <li>N/A</li> <li>N/A</li> </ul>                           |