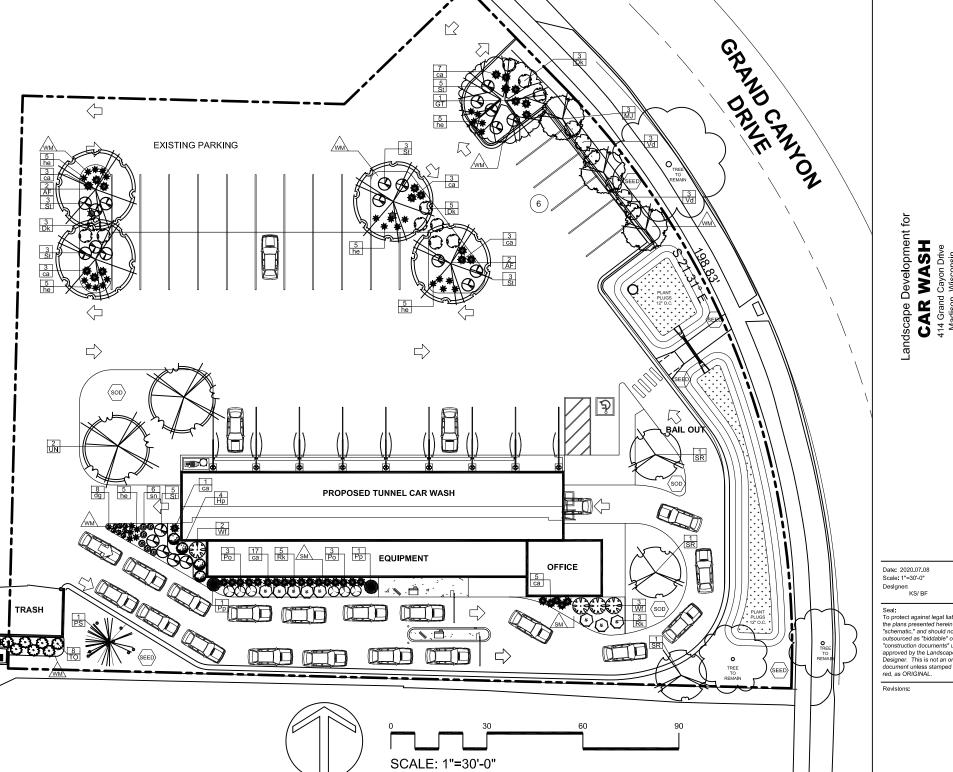

### CITY OF MADISON LANDSCAPE WORKSHEET

| DEVELOPED LOTS                                                      | SQUARE FEET |            | LANDSCAPE<br>POINTS REQ. |
|---------------------------------------------------------------------|-------------|------------|--------------------------|
| Total Developed Area                                                |             |            |                          |
| 41499 (lot) - 4800 (building footprint)                             | 36699       |            | 612                      |
| PLANT TYPE / ELEMENT                                                | POINT VALUE | QUANTITY   | TOTAL POINTS             |
| Overstory Deciduous                                                 | 35          | 7          | 245                      |
| Tall Evergreen Tree                                                 | 35          | 1          | 35                       |
| Ornamental Tree                                                     | 15          | 6          | 90                       |
| Upright Evergreen Shrub (i.e. arborvitae)                           | 10          | 8          | 80                       |
| Shrub, deciduous                                                    | 3           | 61         | 183                      |
| Shrub, evergreen                                                    | 4           | 2          | 8                        |
| Ornamental Grasses/Perennials Ornamental/Decorative Fencing or Wall | 2           | 78         | 156                      |
| (4pts / 10LF)                                                       | 4           |            | 0                        |
| Existing Significant Specimen Tree                                  | 14          |            | 0                        |
| Landscape Furniture for public seating                              |             |            |                          |
| and/or transit connections                                          | 5           |            | 0                        |
|                                                                     | POINT       | S PROVIDED | 797                      |

# PLANT LIST

| KEY | SCIENTIFIC NAME                | COMMON NAME              | QTY | SIZE | ROOT | STEM |
|-----|--------------------------------|--------------------------|-----|------|------|------|
|     | DECIDUOUS TREES                |                          |     |      |      |      |
| AF  | Acer x freemanii 'Jefersred'   | Autumn Blaze Maple       | 4   | 2"   | B&B  |      |
| GT  | Gleditsia triacanthos 'Draves' | Streetkeeper Honeylocust | 1   | 2"   | B&B  |      |
| UN  | Ulmus 'New Horizon'            | New Horizon Elm          | 2   | 2"   | B&B  |      |

| l |   |    | ORNAMENTAL TREES                |                                |   |    |     |  |
|---|---|----|---------------------------------|--------------------------------|---|----|-----|--|
| l |   | MJ | Malus 'Jewelcole'               | Red Jewel Crabapple            | 3 | 2" | B&B |  |
| l | Ī | SR | Syringa reticulata 'Ivory Silk' | lvory Silk Japanese Tree Lilac | 3 | 6' | B&B |  |

|    | EVERGREEN TREES              |                          |   |    |     |  |
|----|------------------------------|--------------------------|---|----|-----|--|
| PS | Pinus strobus                | White Pine               | 1 | 6' | B&B |  |
| TO | Thuja occidentalis 'Smaragd' | Emerald Green Arborvitae | 8 | 6' | B&B |  |

|    | EVERGREEN SHRUBS               |                   |   |    |       |  |
|----|--------------------------------|-------------------|---|----|-------|--|
| Pp | Picea pungens 'Glauca Globosa' | Globe Blue Spruce | 2 | #5 | Cont. |  |
|    |                                |                   |   |    |       |  |

|   |    | DECIDUOUS SHRUBS                 |                                |    |    |       |  |
|---|----|----------------------------------|--------------------------------|----|----|-------|--|
|   | Dk | Diervilla 'G2X885411'            | Kodiak Red Bush Honeysuckle    | 11 | #3 | Cont. |  |
|   | Hq | Hydrangea paniculata 'SMHPLQF'   | Little Quick Fire Hydrangea    | 4  | #3 | Cont. |  |
| I | Pt | Physocarpus opulifolius 'SMPOTW' | Tiny Wine Ninebark             | 6  | #5 | Cont. |  |
|   | Rk | Rosa 'Radtkopink'                | Double Pink Knock Out Rose     | 8  | #3 | Cont. |  |
| Ī | Sb | Spiraea betulifolia 'Tor Gold'   | Glow Girl Spirea               | 22 | #3 | Cont. |  |
|   | Vd | Viburnum dentatum 'Christom'     | Blue Muffin Arrowwood Viburnum | 6  | #5 | Cont. |  |
| Ī | Wf | Weigela florida 'Wine & Roses"   | Wine & Roses Weigela           | 4  | #5 | Cont. |  |

|    | ORNAMENTAL GRASSES & PERENNIALS            |                                  |    |    |       |   |
|----|--------------------------------------------|----------------------------------|----|----|-------|---|
| ca | Calamagrostis x acutiflora 'Karl Foerster' | Karl Foerster Feather Reed Grass | 42 | #1 | Cont. |   |
| he | Hemerocallis 'Going Bananas'               | Going Bananas Daylily            | 30 | #1 | Cont. | ĺ |
| sn | Salvia nemorosa 'Caradonna'                | Caradonna Salvia                 | 6  | #1 | Cont. |   |

SM

Capitol Washed Stone / Vinyl edge in all areas around buildings

Brown Dyed Wood Mulch / Shovel cut edge

Premium Kentucky Bluegrass sod

Premium sunny seed blend with straw mat. (Class 1 Type B single net)

## LANDSCAPE NOTES:

- Please refer to Grading & Erosion Control Plan for final contour information.
- Individual tree and shrub groupings in lawn areas to receive wood mulch rings with shovel cut edge.
- Add street trees per the direction of the City Forester.
- Vinyl edge is Dimex EdgePro polyvinyl edging or equivalent