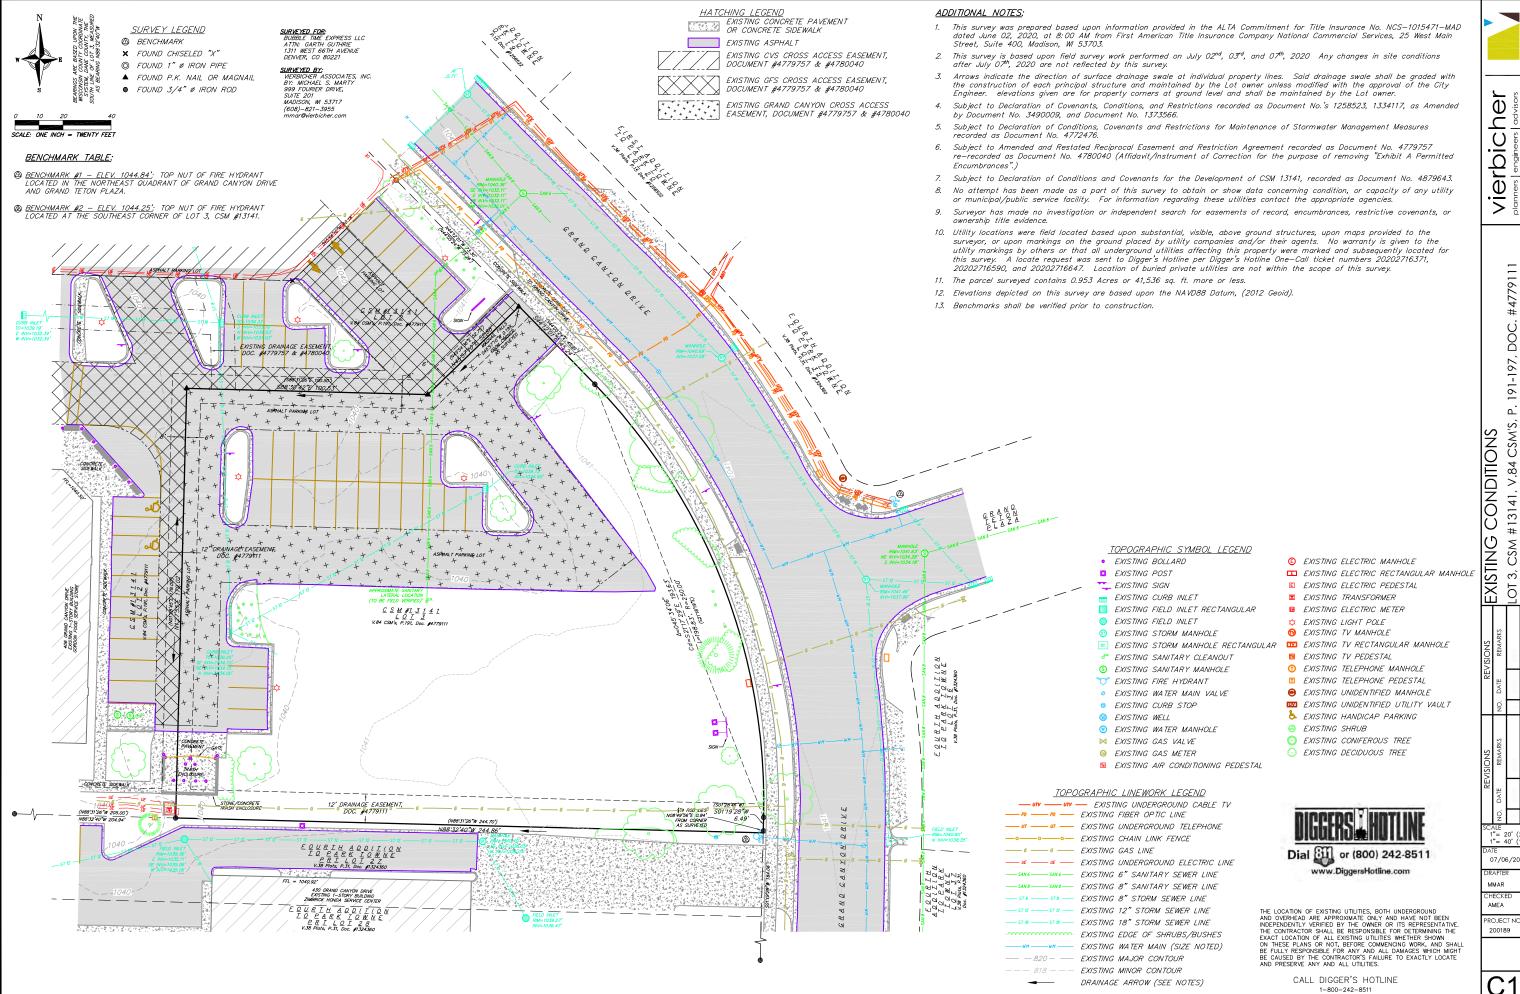

O <u>Ö</u>

. 191-197, DOC. OF MADISON, A #13141, V.84 CSM'S, P. D CANYON DRIVE, CITY C JNTY, WISCONSIN დ<u>ე</u> <u></u> LOT 414

07/06/2020

ROJECT NO.