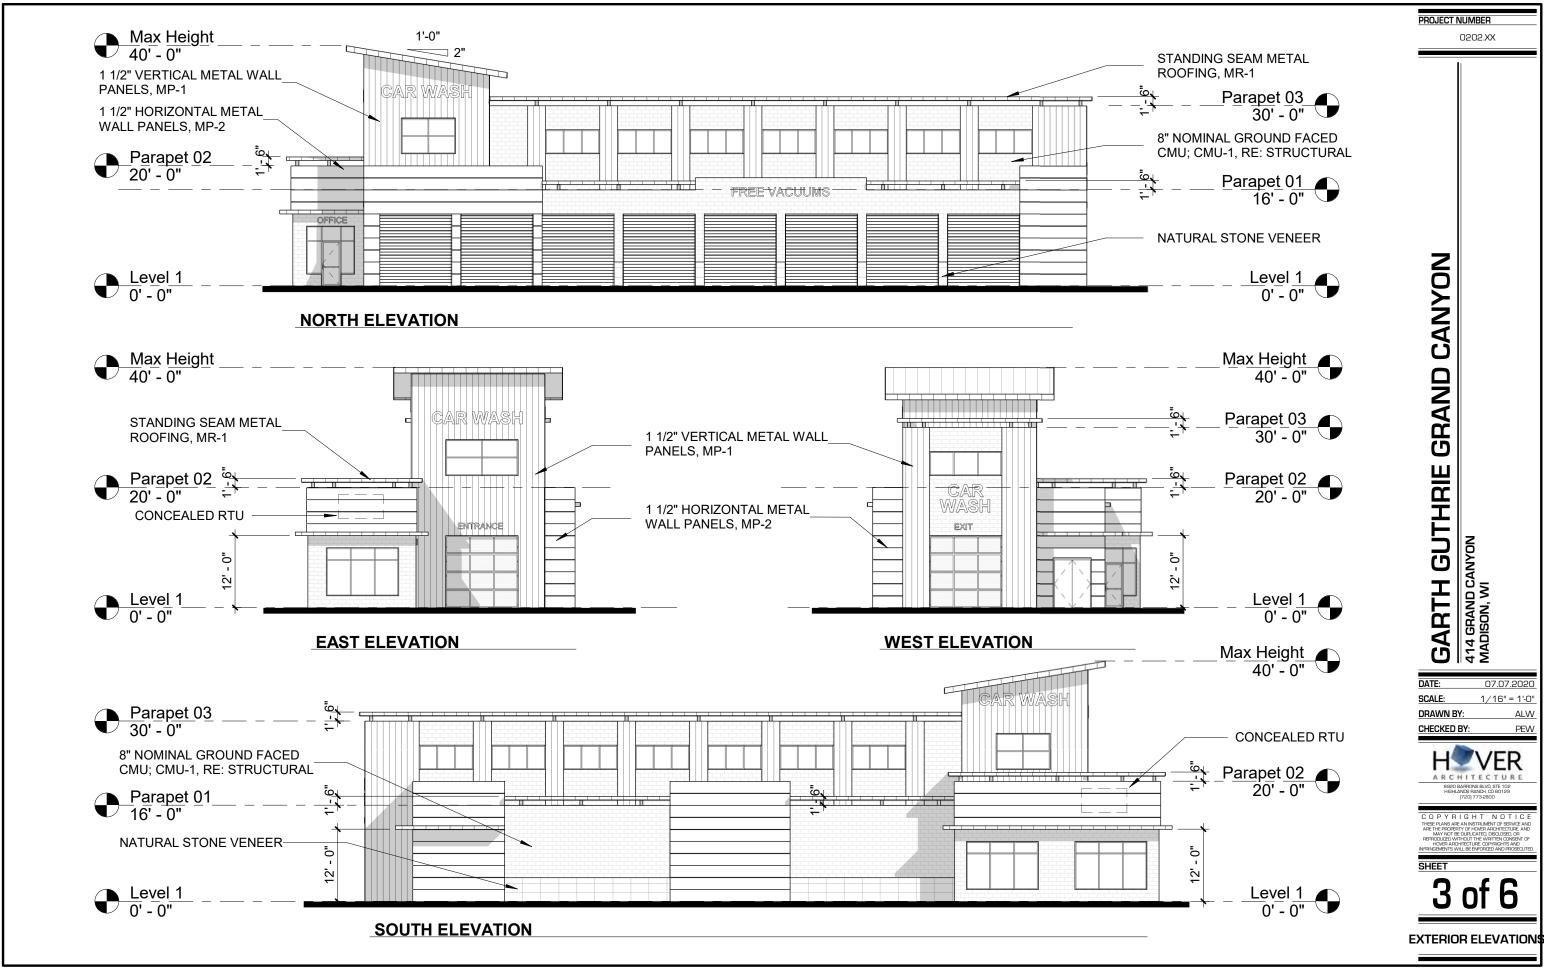

DATE: 07.07.2020

SCALE: 1/16" = 1'-0"

DRAWN BY: ALW

CHECKED BY: PEW

A R C H I T E C T U

8920 BARRONS BLVD, STE 10:
HIGHLANDS RANCH, CO 80129
(720) 773-2800

COPYRIGHTNOTIC

SHEET

4 of 6

EXTERIOR ELEVATIONS
- COLOR

NORTHEAST CORNER

PROJECT NUMBER

0202.XX