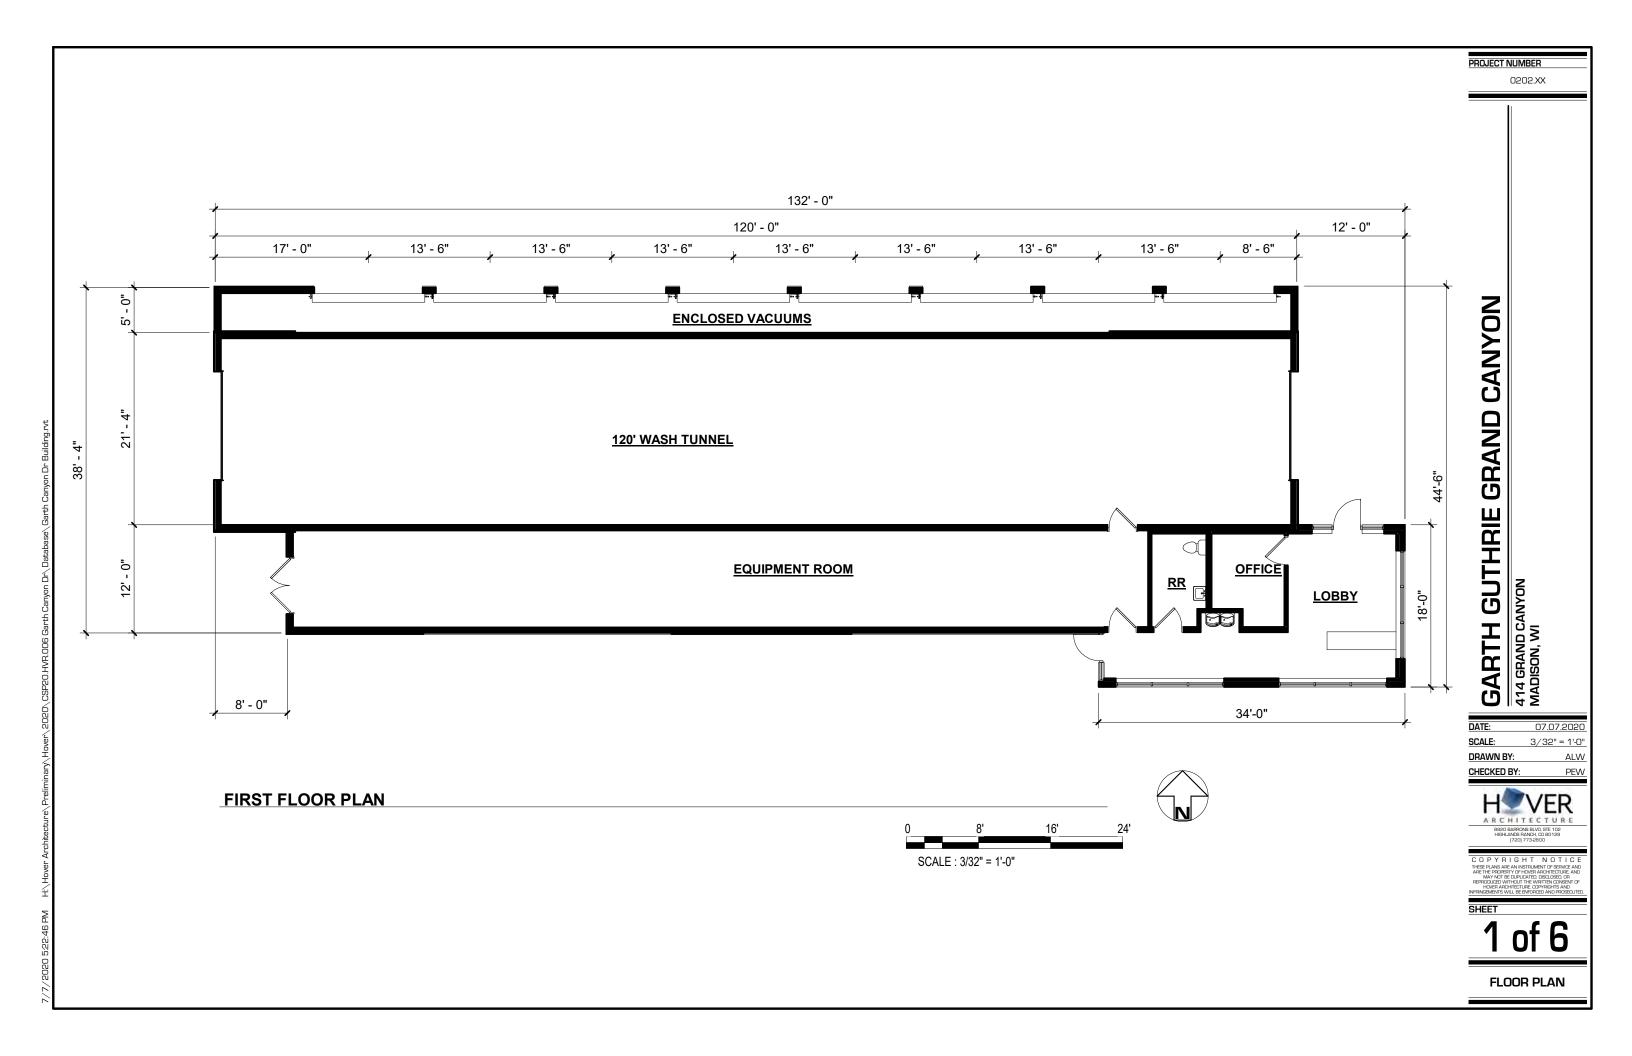

PROJECT NUMBER

0202.XX

GARTH GUTHRIE GRAND CANYON
414 GRAND CANYON
MADISON, WI

DATE: 07.07.2020

SCALE: 3/32" = 1'.0"

DRAWN BY: ALW

CHECKED BY: PEW

A R C H I T E C T U