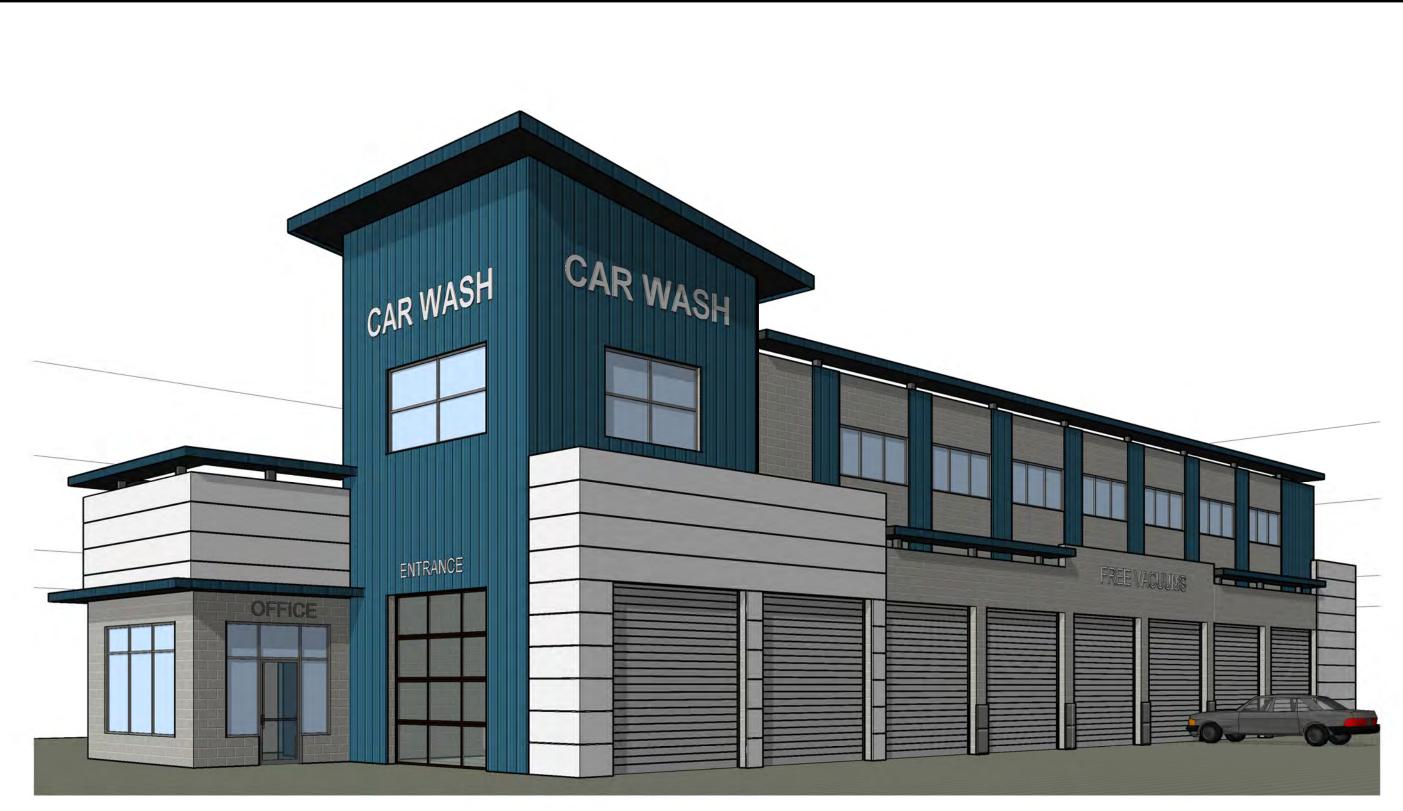

414 GRAND CANYON
MADISON, WI

DATE: 07.07.2020

SCALE: 3/32" = 1'.0"

DRAWN BY: ALW

CHECKED BY: PEW

A R C H I T E C T U

8920 BARRONS BLVD, STE 102
HIGHLANDS RANDH, 40 B0129
(720) 773-2800

C O P Y R I G H T N O T I C
THESE PLANS ARE AN INSTRUMENT OF SERVICE A
ARE THE PROPERTY OF HOWER AROHITECTURE, AI
MAY NOT BE CUPUCATED, DISCLOSED, OR
REPRODUCED WITHOUT THE WITHER CONSENT
HOWER ARCHITECTURE COPYRIGHTS AND
INFRINGEMENTS WILL BE ENFORCED AND PROSECU

SHEET

2 of 6

**ROOF PLAN** 





PROJECT NUMBER

0202.XX

GARTH GUTHRIE GRAND CANYON

414 GRAND CANYON

MADISON, WI

DATE: 07.07.2020

SCALE: 1/16" = 1'-0"

DRAWN BY: ALW

CHECKED BY: PEW

A R C H I T E C T U

8920 BARRONS BLVD, STE 10:
HIGHLANDS RANCH, CO 80129
(720) 773-2800

COPYRIGHTNOTIC

SHEET

4 of 6

EXTERIOR ELEVATIONS
- COLOR



NORTHEAST CORNER

PROJECT NUMBER

0202.XX

# GARTH GUTHRIE GRAND CANYON 414 GRAND CANYON MADISON, WI

DATE: 07.07.2020 SCALE:

ALW

DRAWN BY: CHECKED BY:



COPYRIGHTNOTIC
THESE PLANS ARE AN INSTRUMENT OF SERVICE AN
ARE THE PROPERTY OF HOVER ADMITTED/THE AN
MAY NOT BE DUPLICATED, DISOLOSED, OR
REPRODUCED WITHOUT THE WRITTEN CONSENT OF
HOWER ARCHITECTURE COPYRIGHTS AND
INFRINCEMENTS WILL BE ENFORCED AND PROSECUT

SHEET

6 of 6

PERSPECTIVE