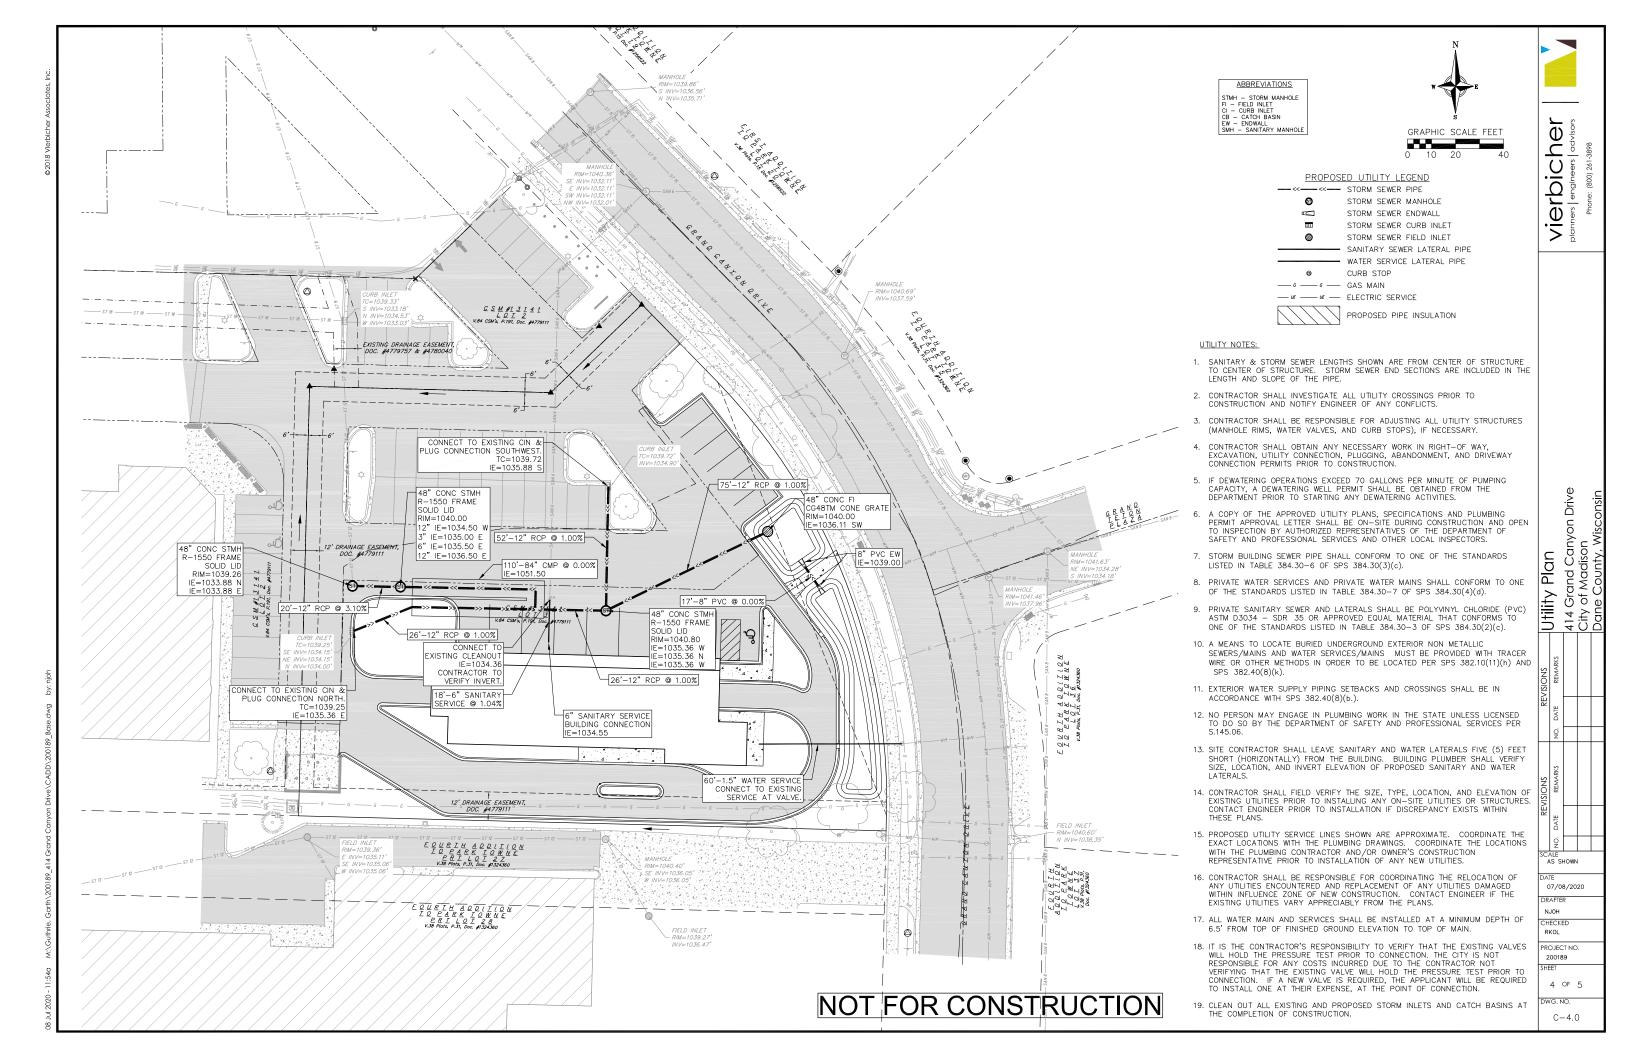

O <u>Ö</u>

. 191-197, DOC. OF MADISON, A #13141, V.84 CSM'S, P. D CANYON DRIVE, CITY C JNTY, WISCONSIN დ<u>ე</u> <u></u> LOT 414

07/06/2020

ROJECT NO.











# **City of Madison Fire Department**

314 W Dayton Street, Madison, WI 53703-2506

Phone: 608-266-4420 • Fax: 608-267-1100 • E-mail: fire@cityofmadison.com

| <b>Project Address:</b> | 414 Grand Canyon Drive                 |
|-------------------------|----------------------------------------|
| Contact Name & P        | hone #: Garth Guthrie - (608) 333-6737 |

# FIRE APPARATUS ACCESS AND FIRE HYDRANT WORKSHEET

| 1. Is the building completely protected by an NFPA 13 or 13R automatic fire sprinkler system?  If non-sprinklered, fire lanes extend to within 150-feet of all portions of the exterior wall?  If sprinklered, fire lanes are within 250-feet of all portions of the exterior wall?