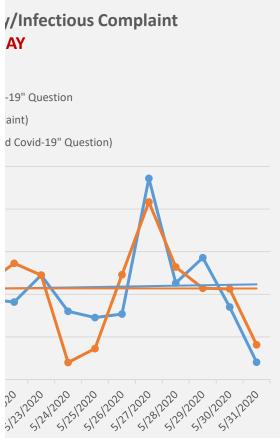

## Respiratory/Infectious Complaint ovid in AUGUST

piratory or Infectious Complaint

"YES" Answer to "Suspected Covid-19" Question

ing Respiratory or Infectious Complaint)

Calls from 2019
Calls from 2019
Ills from 2019
Ils from 2019
From 2019
From 2019
alls from 2019

- Percentage of all Patient Care Reports having Respiratory or Infectious Complaint
- ----Percentage of all Patient Care Reports with Medic "YES" Answer to "Suspected Covid-19" Question
- Linear (Percentage of all Patient Care Reports having Respiratory or Infectious Complaint)
- Linear (Percentage of all Patient Care Reports with Medic "YES" Answer to "Suspected Covid-19" Question)