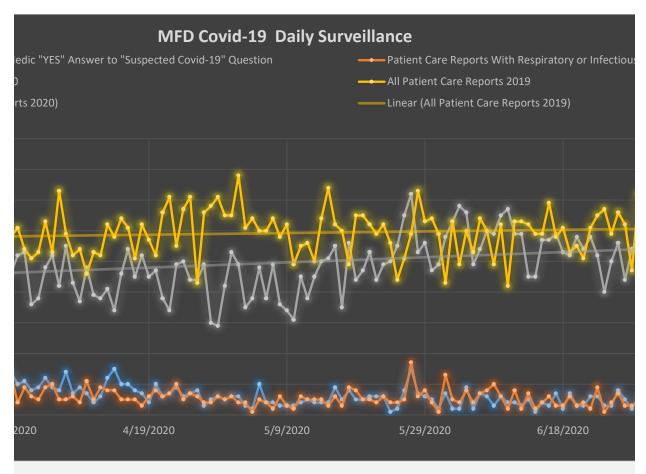

## Respiratory/Infectious Complaint ovid in AUGUST

piratory or Infectious Complaint

"YES" Answer to "Suspected Covid-19" Question

ing Respiratory or Infectious Complaint)

Calls from 2019
Calls from 2019
Ills from 2019
Ils from 2019
From 2019
From 2019
alls from 2019

-13.1% Average Overall Daily Decrease in -10.6% Average March Daily Decrease in Ca -24.9% Average April Daily Decrease in Ca -20.3% Average May Daily Decrease in Cal -1.9% Average June Daily Change in Calls -8.3% Average July Daily Change in Calls -5.6% Average August Daily Change in Ca