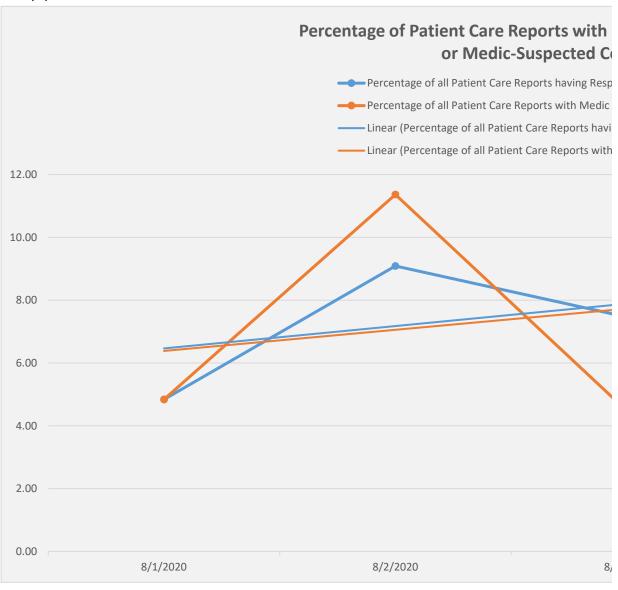

## Respiratory/Infectious Complaint ovid in AUGUST

piratory or Infectious Complaint

"YES" Answer to "Suspected Covid-19" Question

ing Respiratory or Infectious Complaint)

Calls from 2019
Calls from 2019
Ills from 2019
Ils from 2019
From 2019
From 2019
alls from 2019

- Percentage of all Patient Care Reports having Respiratory or Infectious Complaint
- ----Percentage of all Patient Care Reports with Medic "YES" Answer to "Suspected Covid-19" Question
- Linear (Percentage of all Patient Care Reports having Respiratory or Infectious Complaint)
- Linear (Percentage of all Patient Care Reports with Medic "YES" Answer to "Suspected Covid-19" Question)