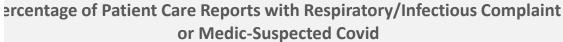

| Percentage of all<br>Patient Care Reports<br>having Respiratory or<br>Infectious Complaint | Percentage of all Patient Care Reports with Medic "YES" Answer to "Suspected Covid- 19" Question |
|--------------------------------------------------------------------------------------------|--------------------------------------------------------------------------------------------------|
| 15.52                                                                                      | 0.00                                                                                             |
| 22.92                                                                                      | 0.00                                                                                             |
| 16.13                                                                                      | 0.00                                                                                             |
| 17.46                                                                                      | 0.00                                                                                             |
| 22.41                                                                                      | 0.00                                                                                             |
| 17.95                                                                                      | 0.00                                                                                             |
| 16.67                                                                                      | 0.00                                                                                             |
| 18.33                                                                                      | 0.00                                                                                             |
| 12.73                                                                                      | 3.64                                                                                             |
| 4.55                                                                                       | 20.45                                                                                            |
| 15.38                                                                                      | 20.51                                                                                            |
| 22.92                                                                                      | 27.08                                                                                            |
| 27.50                                                                                      | 25.00                                                                                            |
| 17.02                                                                                      | 12.77                                                                                            |
| 9.52                                                                                       | 9.52                                                                                             |
| 25.42                                                                                      | 37.29                                                                                            |
| 16.98                                                                                      | 28.30                                                                                            |
| 20.93                                                                                      | 46.51                                                                                            |
| 12.50                                                                                      | 12.50                                                                                            |
| 21.43<br>20.00                                                                             | 19.05<br>30.91                                                                                   |
| 28.26                                                                                      | 30.43                                                                                            |
| 7.69                                                                                       | 19.23                                                                                            |
| 16.98                                                                                      | 20.75                                                                                            |
| 16.67                                                                                      | 22.22                                                                                            |
| 13.16                                                                                      | 23.68                                                                                            |
| 18.75                                                                                      | 25.00                                                                                            |
| 19.23                                                                                      | 17.31                                                                                            |
| 11.90                                                                                      | 19.05                                                                                            |
| 9.09                                                                                       | 25.45                                                                                            |
| 13.95                                                                                      | 16.28                                                                                            |
| 10.81                                                                                      | 24.32                                                                                            |
| 22.92                                                                                      | 14.58                                                                                            |
| 12.82                                                                                      | 10.26                                                                                            |
| 23.68                                                                                      | 15.79                                                                                            |
| 19.51                                                                                      | 29.27                                                                                            |
| 23.53                                                                                      | 44.12                                                                                            |
| 10.87                                                                                      | 21.74                                                                                            |
| 9.26                                                                                       | 18.52                                                                                            |

- Percentage of all Patient Care Reports having Respiratory or Infectious Complaint
- ----Percentage of all Patient Care Reports with Medic "YES" Answer to "Suspected Covid-19" Question
- Linear (Percentage of all Patient Care Reports having Respiratory or Infectious Complaint)
- Linear (Percentage of all Patient Care Reports with Medic "YES" Answer to "Suspected Covid-19" Question)