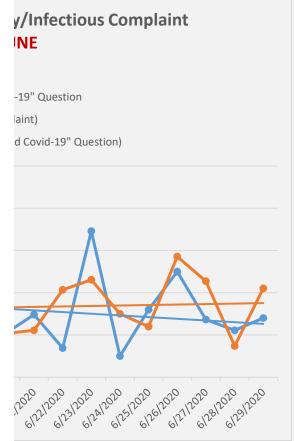

## Respiratory/Infectious Complaint ovid in AUGUST

piratory or Infectious Complaint

"YES" Answer to "Suspected Covid-19" Question

ing Respiratory or Infectious Complaint)

Calls from 2019
Calls from 2019
Ills from 2019
Ils from 2019
From 2019
From 2019
alls from 2019

- Percentage of all Patient Care Reports having Respiratory or Infectious Complaint
- ----Percentage of all Patient Care Reports with Medic "YES" Answer to "Suspected Covid-19" Question
- Linear (Percentage of all Patient Care Reports having Respiratory or Infectious Complaint)
- Linear (Percentage of all Patient Care Reports with Medic "YES" Answer to "Suspected Covid-19" Question)