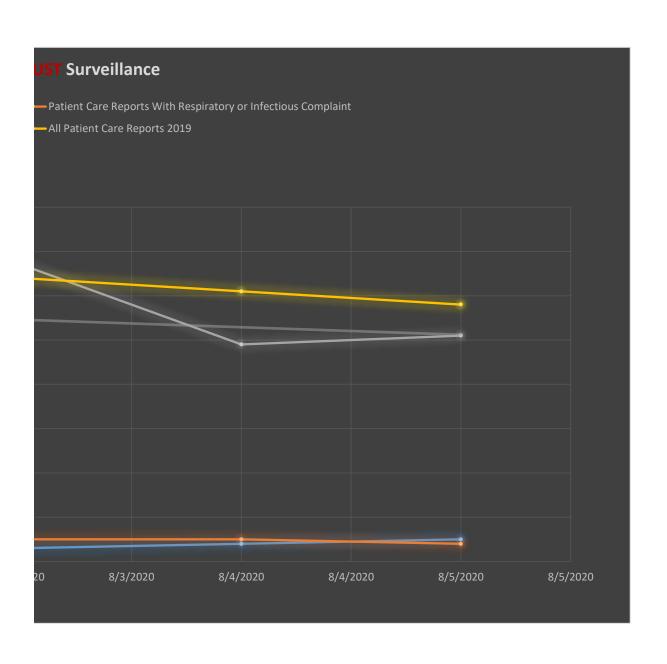

| 7/20/2020 | 7 | 8 | 61 | 65 | -6.2%  |
|-----------|---|---|----|----|--------|
| 7/21/2020 | 0 | 2 | 52 | 65 | -20.0% |
| 7/22/2020 | 2 | 7 | 62 | 77 | -19.5% |
| 7/23/2020 | 4 | 3 | 55 | 54 | 1.9%   |
| 7/24/2020 | 0 | 4 | 64 | 66 | -3.0%  |
| 7/25/2020 | 8 | 6 | 61 | 60 | 1.7%   |
| 7/26/2020 | 2 | 2 | 58 | 68 | -14.7% |
| 7/27/2020 | 4 | 6 | 49 | 53 | -7.5%  |
| 7/28/2020 | 7 | 7 | 50 | 63 | -20.6% |
| 7/29/2020 | 5 | 5 | 54 | 64 | -15.6% |
| 7/30/2020 | 2 | 1 | 57 | 59 | -3.4%  |
| 7/31/2020 | 2 | 3 | 61 | 50 | 22.0%  |
| 8/1/2020  | 3 | 3 | 62 | 52 | 19.2%  |
| 8/2/2020  | 5 | 4 | 44 | 55 | -20.0% |
| 8/3/2020  | 3 | 5 | 67 | 64 | 4.7%   |
| 8/4/2020  | 4 | 5 | 49 | 61 | -19.7% |
| 8/5/2020  | 5 | 4 | 51 | 58 | -12.1% |

## Respiratory/Infectious Complaint ovid in AUGUST

piratory or Infectious Complaint

"YES" Answer to "Suspected Covid-19" Question

ing Respiratory or Infectious Complaint)

Calls from 2019
Calls from 2019
Ills from 2019
Ils from 2019
From 2019
From 2019
alls from 2019