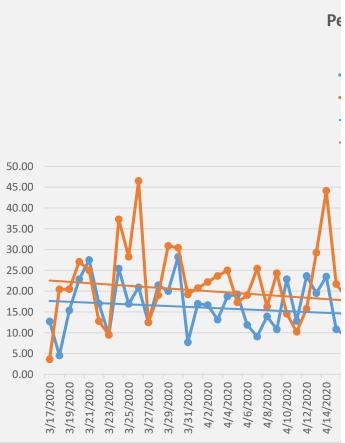

- Percentage of all Patient Care Reports having Respiratory or Infectious Complaint
- ----Percentage of all Patient Care Reports with Medic "YES" Answer to "Suspected Covid-19" Question
- Linear (Percentage of all Patient Care Reports having Respiratory or Infectious Complaint)
- Linear (Percentage of all Patient Care Reports with Medic "YES" Answer to "Suspected Covid-19" Question)