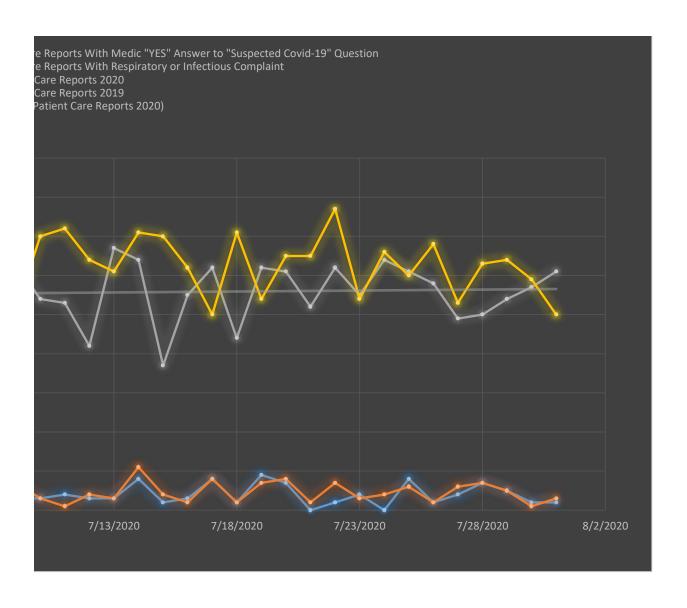

## Respiratory/Infectious Complaint ovid in AUGUST

piratory or Infectious Complaint

"YES" Answer to "Suspected Covid-19" Question

ing Respiratory or Infectious Complaint)

Calls from 2019
Calls from 2019
Ills from 2019
Ils from 2019
From 2019
From 2019
alls from 2019

- Percentage of all Patient Care Reports having Respiratory or Infectious Complaint
- ----Percentage of all Patient Care Reports with Medic "YES" Answer to "Suspected Covid-19" Question
- Linear (Percentage of all Patient Care Reports having Respiratory or Infectious Complaint)
- Linear (Percentage of all Patient Care Reports with Medic "YES" Answer to "Suspected Covid-19" Question)