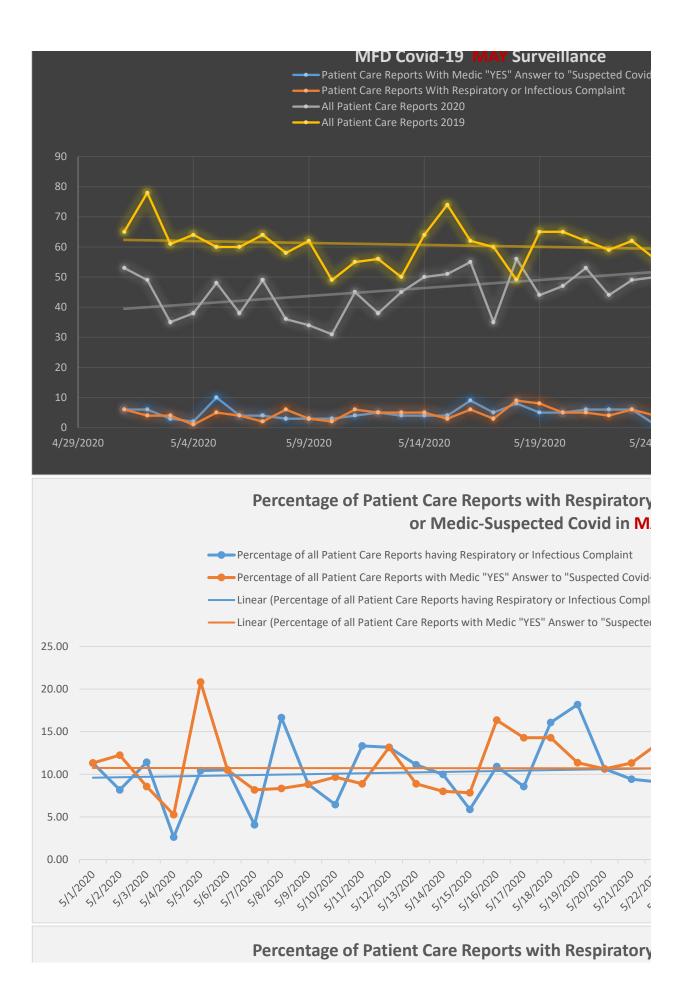

| Date      | Patient Care Reports With Medic "YES" Answer to "Suspected Covid- 19" Question | Patient Care<br>Reports With<br>Respiratory or<br>Infectious<br>Complaint | All Patient<br>Care<br>Reports<br>2020 | All Patient<br>Care<br>Reports<br>2019 | Percent<br>Change in<br>Patient Care<br>Reports<br>2019-2020 |
|-----------|--------------------------------------------------------------------------------|---------------------------------------------------------------------------|----------------------------------------|----------------------------------------|--------------------------------------------------------------|
| 3/9/2020  | 0                                                                              | 9                                                                         | 58                                     | 65                                     | -10.8%                                                       |
| 3/10/2020 | 0                                                                              | 11                                                                        | 48                                     | 62                                     | -22.6%                                                       |
| 3/11/2020 | 0                                                                              | 10                                                                        | 62                                     | 58                                     | 6.9%                                                         |
| 3/12/2020 | 0                                                                              | 11                                                                        | 63                                     | 68                                     | -7.4%                                                        |
| 3/13/2020 | 0                                                                              | 13                                                                        | 58                                     | 73                                     | -20.5%                                                       |
| 3/14/2020 | 0                                                                              | 7                                                                         | 39                                     | 44                                     | -11.4%                                                       |
| 3/15/2020 | 0                                                                              | 8                                                                         | 48                                     | 53                                     | -9.4%                                                        |
| 3/16/2020 | 0                                                                              | 11                                                                        | 60                                     | 56                                     | 7.1%                                                         |
| 3/17/2020 | 2                                                                              | 7                                                                         | 55                                     | 38                                     | 44.7%                                                        |
| 3/18/2020 | 9                                                                              | 2                                                                         | 44                                     | 59                                     | -25.4%                                                       |
| 3/19/2020 | 8                                                                              | 6                                                                         | 39                                     | 62                                     | -37.1%                                                       |
| 3/20/2020 | 13                                                                             | 11                                                                        | 48                                     | 55                                     | -12.7%                                                       |
| 3/21/2020 | 10                                                                             | 11                                                                        | 40                                     | 56                                     | -28.6%                                                       |
| 3/22/2020 | 6                                                                              | 8                                                                         | 47                                     | 48                                     | -2.1%                                                        |
| 3/23/2020 | 4                                                                              | 4                                                                         | 42                                     | 77                                     | -45.5%                                                       |
| 3/24/2020 | 22                                                                             | 15                                                                        | 59                                     | 56                                     | 5.4%                                                         |
| 3/25/2020 | 15                                                                             | 9                                                                         | 53                                     | 47                                     | 12.8%                                                        |
| 3/26/2020 | 20                                                                             | 9                                                                         | 43                                     | 61                                     | -29.5%                                                       |
| 3/27/2020 | 7                                                                              | 7                                                                         | 56                                     | 56                                     | 0.0%                                                         |
| 3/28/2020 | 8                                                                              | 9                                                                         | 42                                     | 58                                     | -27.6%                                                       |
| 3/29/2020 | 17                                                                             | 11                                                                        | 55                                     | 52                                     | 5.8%                                                         |
| 3/30/2020 | 14                                                                             | 13                                                                        | 46                                     | 58                                     | -20.7%                                                       |
| 3/31/2020 | 10                                                                             | 4                                                                         | 52                                     | 61                                     | -14.8%                                                       |
| 4/1/2020  | 11                                                                             | 9                                                                         | 53                                     | 54                                     | -1.9%                                                        |
| 4/2/2020  | 8                                                                              | 6                                                                         | 36                                     | 51                                     | -29.4%                                                       |
| 4/3/2020  | 9                                                                              | 5                                                                         | 38                                     | 53                                     | -28.3%                                                       |
| 4/4/2020  | 12                                                                             | 9                                                                         | 48                                     | 63                                     | -23.8%                                                       |
| 4/5/2020  | 9                                                                              | 10                                                                        | 52                                     | 53                                     | -1.9%                                                        |
| 4/6/2020  | 8                                                                              | 5                                                                         | 42                                     | 73                                     | -42.5%                                                       |
| 4/7/2020  | 14                                                                             | 5                                                                         | 55                                     | 59                                     | -6.8%                                                        |
| 4/8/2020  | 7                                                                              | 6                                                                         | 43                                     | 52                                     | -17.3%                                                       |
| 4/9/2020  | 9                                                                              | 4                                                                         | 37                                     | 54                                     | -31.5%                                                       |
| 4/10/2020 | 7                                                                              | 11                                                                        | 48                                     | 46                                     | 4.3%                                                         |
| 4/11/2020 | 4                                                                              | 5                                                                         | 39                                     | 53                                     | -26.4%                                                       |
| 4/12/2020 | 6                                                                              | 9                                                                         | 38                                     | 52                                     | -26.9%                                                       |
| 4/13/2020 | 12                                                                             | 8                                                                         | 41                                     | 62                                     | -33.9%                                                       |
| 4/14/2020 | 15                                                                             | 8                                                                         | 34                                     | 58                                     | -41.4%                                                       |
| 4/15/2020 | 10                                                                             | 5                                                                         | 46                                     | 64                                     | -28.1%                                                       |
| 4/16/2020 | 10                                                                             | 5                                                                         | 54                                     | 61                                     | -11.5%                                                       |

| 4/17/2020 | 8  | 5  | 45       | 51               | -11.8% |
|-----------|----|----|----------|------------------|--------|
| 4/18/2020 | 7  | 3  | 52       | 62               | -16.1% |
| 4/19/2020 | 4  | 6  | 45       | 57               | -21.1% |
| 4/20/2020 | 10 | 8  | 47       | 52               | -9.6%  |
| 4/21/2020 | 6  | 6  | 38       | 66               | -42.4% |
| 4/22/2020 | 7  | 7  | 34       | 71               | -52.1% |
|           |    |    |          |                  |        |
| 4/23/2020 | 9  | 10 | 49       | 55<br>6 <b>7</b> | -10.9% |
| 4/24/2020 | 6  | 5  | 50       | 67               | -25.4% |
| 4/25/2020 | 7  | 7  | 44       | 71               | -38.0% |
| 4/26/2020 | 8  | 6  | 44       | 43               | 2.3%   |
| 4/27/2020 | 3  | 4  | 49       | 66               | -25.8% |
| 4/28/2020 | 5  | 4  | 30       | 68               | -55.9% |
| 4/29/2020 | 6  | 6  | 29       | 71               | -59.2% |
| 4/30/2020 | 5  | 5  | 42       | 65               | -35.4% |
| 5/1/2020  | 6  | 6  | 53       | 65               | -18.5% |
| 5/2/2020  | 6  | 4  | 49       | 78               | -37.2% |
| 5/3/2020  | 3  | 4  | 35       | 61               | -42.6% |
| 5/4/2020  | 2  | 1  | 38       | 64               | -40.6% |
| 5/5/2020  | 10 | 5  | 48       | 60               | -20.0% |
| 5/6/2020  | 4  | 4  | 38       | 60               | -36.7% |
|           |    |    |          | 64               |        |
| 5/7/2020  | 4  | 2  | 49       |                  | -23.4% |
| 5/8/2020  | 3  | 6  | 36       | 58               | -37.9% |
| 5/9/2020  | 3  | 3  | 34       | 62               | -45.2% |
| 5/10/2020 | 3  | 2  | 31       | 49               | -36.7% |
| 5/11/2020 | 4  | 6  | 45       | 55               | -18.2% |
| 5/12/2020 | 5  | 5  | 38       | 56               | -32.1% |
| 5/13/2020 | 4  | 5  | 45       | 50               | -10.0% |
| 5/14/2020 | 4  | 5  | 50       | 64               | -21.9% |
| 5/15/2020 | 4  | 3  | 51       | 74               | -31.1% |
| 5/16/2020 | 9  | 6  | 55       | 62               | -11.3% |
| 5/17/2020 | 5  | 3  | 35       | 60               | -41.7% |
| 5/18/2020 | 8  | 9  | 56       | 49               | 14.3%  |
| 5/19/2020 | 5  | 8  | 44       | 65               | -32.3% |
| 5/20/2020 | 5  | 5  | 47       | 65               | -27.7% |
| 5/21/2020 | 6  | 5  | 53       | 62               | -14.5% |
| 5/22/2020 | 6  | 4  | 44       | 59               | -25.4% |
| 5/23/2020 | 6  | 6  | 49       | 62               | -21.0% |
| 5/24/2020 | 1  |    | 50       | 56               |        |
|           |    | 4  |          |                  | -10.7% |
| 5/25/2020 | 2  | 4  | 55<br>65 | 44               | 25.0%  |
| 5/26/2020 | 8  | 5  | 65       | 51               | 27.5%  |
| 5/27/2020 | 15 | 17 | 72       | 59               | 22.0%  |
| 5/28/2020 | 7  | 6  | 53       | 73               | -27.4% |
| 5/29/2020 | 6  | 8  | 56       | 63               | -11.1% |
| 5/30/2020 | 5  | 4  | 47       | 64               | -26.6% |
| 5/31/2020 | 2  | 1  | 49       | 59               | -16.9% |
| 6/1/2020  | 7  | 13 | 58       | 43               | 34.9%  |
| 6/2/2020  | 2  | 5  | 63       | 63               | 0.0%   |
|           |    |    |          |                  |        |

| Percentage of all<br>Patient Care Reports<br>having Respiratory or<br>Infectious Complaint | Percentage of all Patient Care Reports with Medic "YES" Answer to "Suspected Covid- 19" Question |
|--------------------------------------------------------------------------------------------|--------------------------------------------------------------------------------------------------|
| 15.52                                                                                      | 0.00                                                                                             |
| 22.92                                                                                      | 0.00                                                                                             |
| 16.13                                                                                      | 0.00                                                                                             |
| 17.46                                                                                      | 0.00                                                                                             |
| 22.41                                                                                      | 0.00                                                                                             |
| 17.95                                                                                      | 0.00                                                                                             |
| 16.67                                                                                      | 0.00                                                                                             |
| 18.33                                                                                      | 0.00                                                                                             |
| 12.73                                                                                      | 3.64                                                                                             |
| 4.55                                                                                       | 20.45                                                                                            |
| 15.38                                                                                      | 20.51                                                                                            |
| 22.92                                                                                      | 27.08                                                                                            |
| 27.50                                                                                      | 25.00                                                                                            |
| 17.02                                                                                      | 12.77                                                                                            |
| 9.52                                                                                       | 9.52                                                                                             |
| 25.42                                                                                      | 37.29                                                                                            |
| 16.98                                                                                      | 28.30                                                                                            |
| 20.93                                                                                      | 46.51                                                                                            |
| 12.50                                                                                      | 12.50                                                                                            |
| 21.43<br>20.00                                                                             | 19.05<br>30.91                                                                                   |
| 28.26                                                                                      | 30.43                                                                                            |
| 7.69                                                                                       | 19.23                                                                                            |
| 16.98                                                                                      | 20.75                                                                                            |
| 16.67                                                                                      | 22.22                                                                                            |
| 13.16                                                                                      | 23.68                                                                                            |
| 18.75                                                                                      | 25.00                                                                                            |
| 19.23                                                                                      | 17.31                                                                                            |
| 11.90                                                                                      | 19.05                                                                                            |
| 9.09                                                                                       | 25.45                                                                                            |
| 13.95                                                                                      | 16.28                                                                                            |
| 10.81                                                                                      | 24.32                                                                                            |
| 22.92                                                                                      | 14.58                                                                                            |
| 12.82                                                                                      | 10.26                                                                                            |
| 23.68                                                                                      | 15.79                                                                                            |
| 19.51                                                                                      | 29.27                                                                                            |
| 23.53                                                                                      | 44.12                                                                                            |
| 10.87                                                                                      | 21.74                                                                                            |
| 9.26                                                                                       | 18.52                                                                                            |