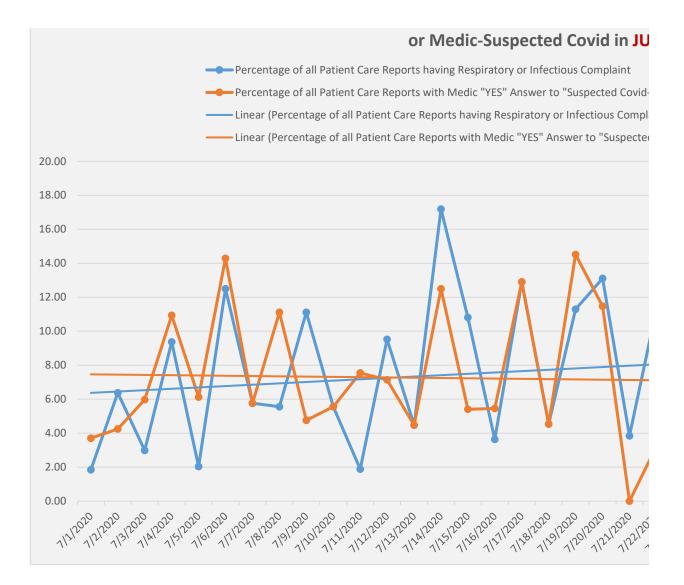

| 6/3/2020  | 2 | 4  | 68 | 49 | 38.8%  |
|-----------|---|----|----|----|--------|
| 6/4/2020  | 9 | 8  | 66 | 60 | 10.0%  |
|           |   |    |    |    |        |
| 6/5/2020  | 2 | 4  | 49 | 53 | -7.5%  |
| 6/6/2020  | 7 | 7  | 54 | 64 | -15.6% |
| 6/7/2020  | 6 | 8  | 60 | 60 | 0.0%   |
| 6/8/2020  | 3 | 10 | 59 | 49 | 20.4%  |
|           |   |    |    |    |        |
| 6/9/2020  | 6 | 6  | 65 | 62 | 4.8%   |
| 6/10/2020 | 4 | 2  | 67 | 42 | 59.5%  |
| 6/11/2020 | 4 | 8  | 59 | 63 | -6.3%  |
| 6/12/2020 | 3 | 2  | 59 | 63 | -6.3%  |
| 6/13/2020 | 5 | 7  | 45 | 62 | -27.4% |
|           |   |    |    |    |        |
| 6/14/2020 | 1 | 2  | 45 | 59 | -23.7% |
| 6/15/2020 | 4 | 4  | 57 | 59 | -3.4%  |
| 6/16/2020 | 3 | 6  | 57 | 69 | -17.4% |
| 6/17/2020 | 7 | 3  | 59 | 58 | 1.7%   |
| 6/18/2020 | 2 | 3  | 53 | 61 | -13.1% |
|           |   |    |    |    |        |
| 6/19/2020 | 7 | 6  | 52 | 53 | -1.9%  |
| 6/20/2020 | 3 | 3  | 58 | 55 | 5.5%   |
| 6/21/2020 | 3 | 4  | 54 | 51 | 5.9%   |
| 6/22/2020 | 6 | 2  | 58 | 61 | -4.9%  |
| 6/23/2020 | 6 | 9  | 52 | 65 | -20.0% |
|           |   |    |    |    |        |
| 6/24/2020 | 3 | 1  | 40 | 67 | -40.3% |
| 6/25/2020 | 3 | 4  | 50 | 59 | -15.3% |
| 6/26/2020 | 8 | 7  | 56 | 66 | -15.2% |
| 6/27/2020 | 5 | 3  | 44 | 62 | -29.0% |
| 6/28/2020 | 2 | 3  | 54 | 47 | 14.9%  |
|           |   |    |    |    |        |
| 6/29/2020 | 6 | 4  | 57 | 72 | -20.8% |
| 6/30/2020 | 2 | 2  | 72 | 63 | 14.3%  |
| 7/1/2020  | 2 | 1  | 54 | 63 | -14.3% |
| 7/2/2020  | 2 | 3  | 47 | 60 | -21.7% |
| 7/3/2020  | Δ | 2  | 67 | 80 | -16.3% |
|           | 7 |    |    |    |        |
| 7/4/2020  | 7 | 6  | 64 | 53 | 20.8%  |
| 7/5/2020  | 3 | 1  | 49 | 57 | -14.0% |
| 7/6/2020  | 8 | 7  | 56 | 63 | -11.1% |
| 7/7/2020  | 3 | 3  | 52 | 44 | 18.2%  |
| 7/8/2020  | 6 | 3  | 54 | 64 | -15.6% |
|           |   |    |    |    |        |
| 7/9/2020  | 3 | 7  | 63 | 51 | 23.5%  |
| 7/10/2020 | 3 | 3  | 54 | 70 | -22.9% |
| 7/11/2020 | 4 | 1  | 53 | 72 | -26.4% |
| 7/12/2020 | 3 | 4  | 42 | 64 | -34.4% |
| 7/13/2020 | 3 | 3  | 67 | 61 | 9.8%   |
|           |   |    |    |    |        |
| 7/14/2020 | 8 | 11 | 64 | 71 | -9.9%  |
| 7/15/2020 | 2 | 4  | 37 | 70 | -47.1% |
| 7/16/2020 | 3 | 2  | 55 | 62 | -11.3% |
| 7/17/2020 | 8 | 8  | 62 | 50 | 24.0%  |
| 7/18/2020 | 2 | 2  | 44 | 71 | -38.0% |
|           |   |    |    |    |        |
| 7/19/2020 | 9 | 7  | 62 | 54 | 14.8%  |
|           |   |    |    |    |        |

| 7/20/2020 | 7 | 8 | 61 | 65 | -6.2%  |
|-----------|---|---|----|----|--------|
| 7/21/2020 | 0 | 2 | 52 | 65 | -20.0% |
| 7/22/2020 | 2 | 7 | 62 | 77 | -19.5% |
| 7/23/2020 | 4 | 3 | 55 | 54 | 1.9%   |
| 7/24/2020 | 0 | 4 | 64 | 66 | -3.0%  |
| 7/25/2020 | 8 | 6 | 61 | 60 | 1.7%   |
| 7/26/2020 | 2 | 2 | 58 | 68 | -14.7% |
| 7/27/2020 | 4 | 6 | 49 | 53 | -7.5%  |
| 7/28/2020 | 7 | 7 | 50 | 63 | -20.6% |
| 7/29/2020 | 5 | 5 | 54 | 64 | -15.6% |
| 7/30/2020 | 2 | 1 | 57 | 59 | -3.4%  |
| 7/31/2020 | 2 | 3 | 61 | 50 | 22.0%  |
| 8/1/2020  | 3 | 3 | 62 | 52 | 19.2%  |
| 8/2/2020  | 5 | 4 | 44 | 55 | -20.0% |
| 8/3/2020  | 3 | 5 | 67 | 64 | 4.7%   |
| 8/4/2020  | 4 | 5 | 49 | 61 | -19.7% |
| 8/5/2020  | 5 | 4 | 51 | 58 | -12.1% |

| 11.11 | 17.78 |
|-------|-------|
| 5.77  | 13.46 |
| 13.33 | 8.89  |
| 17.02 | 21.28 |
| 15.79 | 15.79 |
| 20.59 | 20.59 |
| 20.41 | 18.37 |
| 10.00 | 12.00 |
| 15.91 | 15.91 |
| 13.64 | 18.18 |
| 8.16  | 6.12  |
| 13.33 | 16.67 |
| 20.69 | 20.69 |
| 11.90 | 11.90 |
| 11.32 | 11.32 |
| 8.16  | 12.24 |
| 11.43 | 8.57  |
| 2.63  | 5.26  |
| 10.42 | 20.83 |
| 10.53 | 10.53 |
| 4.08  | 8.16  |
| 16.67 | 8.33  |
|       |       |
| 8.82  | 8.82  |
| 6.45  | 9.68  |
| 13.33 | 8.89  |
| 13.16 | 13.16 |
| 11.11 | 8.89  |
| 10.00 | 8.00  |
| 5.88  | 7.84  |
| 10.91 | 16.36 |
| 8.57  | 14.29 |
| 16.07 | 14.29 |
| 18.18 | 11.36 |
| 10.64 | 10.64 |
| 9.43  | 11.32 |
| 9.09  | 13.64 |
| 12.24 | 12.24 |
| 8.00  | 2.00  |
| 7.27  | 3.64  |
| 7.69  | 12.31 |
| 23.61 | 20.83 |
| 11.32 | 13.21 |
| 14.29 | 10.71 |
| 8.51  | 10.64 |
| 2.04  | 4.08  |
| 22.41 | 12.07 |
| 7.94  | 3.17  |
|       |       |

| 5.88          | 2.94          |
|---------------|---------------|
| 12.12         | 13.64         |
| 8.16          | 4.08          |
| 12.96         | 12.96         |
| 13.33         | 10.00         |
| 16.95         | 5.08          |
| 9.23          | 9.23          |
| 2.99          | 5.97          |
| 13.56         | 6.78          |
| 3.39          | 5.08          |
| 15.56         | 11.11         |
| 4.44          | 2.22          |
| 7.02<br>10.53 | 7.02<br>5.26  |
| 5.08          | 11.86         |
| 5.66          | 3.77          |
| 11.54         | 13.46         |
| 5.17          | 5.17          |
| 7.41          | 5.56          |
| 3.45          | 10.34         |
| 17.31         | 11.54         |
| 2.50          | 7.50          |
| 8.00          | 6.00          |
| 12.50         | 14.29         |
| 6.82          | 11.36         |
| 5.56          | 3.70          |
| 7.02          | 10.53         |
| 2.78          | 2.78          |
| 1.85          | 3.70          |
| 6.38          | 4.26          |
| 2.99          | 5.97          |
| 9.38<br>2.04  | 10.94         |
| 12.50         | 6.12<br>14.29 |
| 5.77          | 5.77          |
| 5.56          | 11.11         |
| 11.11         | 4.76          |
| 5.56          | 5.56          |
| 1.89          | 7.55          |
| 9.52          | 7.14          |
| 4.48          | 4.48          |
| 17.19         | 12.50         |
| 10.81         | 5.41          |
| 3.64          | 5.45          |
| 12.90         | 12.90         |
| 4.55          | 4.55          |
| 11.29         | 14.52         |