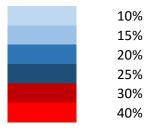

## Respiratory/Infectious Complaint ovid in AUGUST

piratory or Infectious Complaint

"YES" Answer to "Suspected Covid-19" Question

ing Respiratory or Infectious Complaint)

Calls from 2019
Calls from 2019
Ills from 2019
Ils from 2019
From 2019
From 2019
alls from 2019

- Percentage of all Patient Care Reports having Respiratory or Infectious Complaint
- ----Percentage of all Patient Care Reports with Medic "YES" Answer to "Suspected Covid-19" Question
- Linear (Percentage of all Patient Care Reports having Respiratory or Infectious Complaint)
- Linear (Percentage of all Patient Care Reports with Medic "YES" Answer to "Suspected Covid-19" Question)