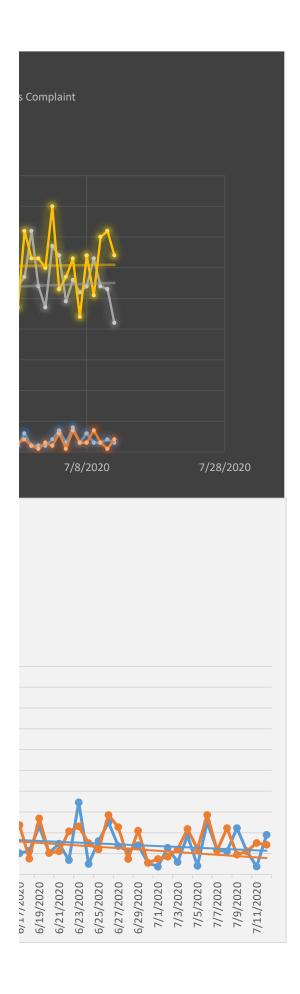

## Respiratory/Infectious Complaint ovid in AUGUST

piratory or Infectious Complaint

"YES" Answer to "Suspected Covid-19" Question

ing Respiratory or Infectious Complaint)

Calls from 2019
Calls from 2019
Ills from 2019
Ils from 2019
From 2019
From 2019
alls from 2019

- Percentage of all Patient Care Reports having Respiratory or Infectious Complaint
- ----Percentage of all Patient Care Reports with Medic "YES" Answer to "Suspected Covid-19" Question
- Linear (Percentage of all Patient Care Reports having Respiratory or Infectious Complaint)
- Linear (Percentage of all Patient Care Reports with Medic "YES" Answer to "Suspected Covid-19" Question)