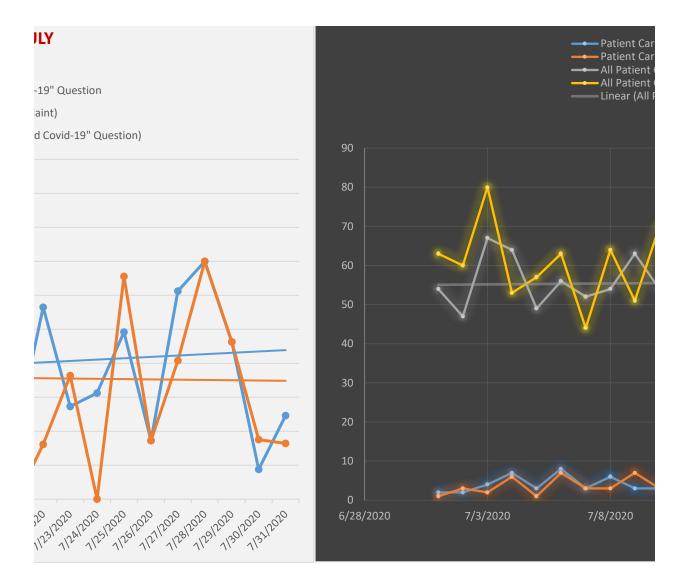

## Respiratory/Infectious Complaint ovid in AUGUST

piratory or Infectious Complaint

"YES" Answer to "Suspected Covid-19" Question

ing Respiratory or Infectious Complaint)

Calls from 2019
Calls from 2019
Ills from 2019
Ils from 2019
From 2019
From 2019
alls from 2019

- Percentage of all Patient Care Reports having Respiratory or Infectious Complaint
- ----Percentage of all Patient Care Reports with Medic "YES" Answer to "Suspected Covid-19" Question
- Linear (Percentage of all Patient Care Reports having Respiratory or Infectious Complaint)
- Linear (Percentage of all Patient Care Reports with Medic "YES" Answer to "Suspected Covid-19" Question)