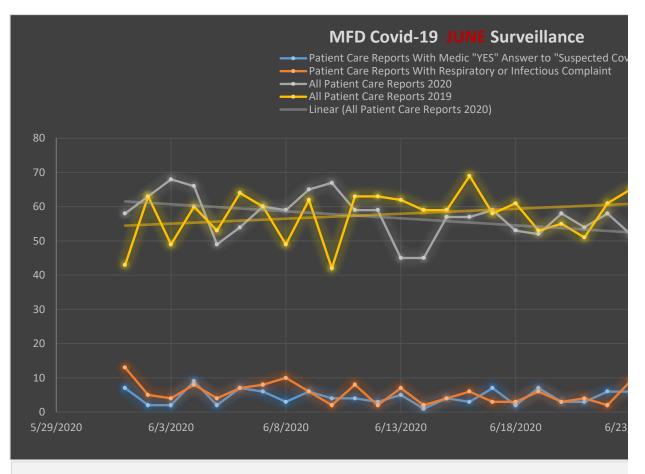

| 6/3/2020  | 2 | 4  | 68 | 49 | 38.8%  |
|-----------|---|----|----|----|--------|
| 6/4/2020  | 9 | 8  | 66 | 60 | 10.0%  |
|           |   |    |    |    |        |
| 6/5/2020  | 2 | 4  | 49 | 53 | -7.5%  |
| 6/6/2020  | 7 | 7  | 54 | 64 | -15.6% |
| 6/7/2020  | 6 | 8  | 60 | 60 | 0.0%   |
| 6/8/2020  | 3 | 10 | 59 | 49 | 20.4%  |
|           |   |    |    |    |        |
| 6/9/2020  | 6 | 6  | 65 | 62 | 4.8%   |
| 6/10/2020 | 4 | 2  | 67 | 42 | 59.5%  |
| 6/11/2020 | 4 | 8  | 59 | 63 | -6.3%  |
| 6/12/2020 | 3 | 2  | 59 | 63 | -6.3%  |
| 6/13/2020 | 5 | 7  | 45 | 62 | -27.4% |
|           |   |    |    |    |        |
| 6/14/2020 | 1 | 2  | 45 | 59 | -23.7% |
| 6/15/2020 | 4 | 4  | 57 | 59 | -3.4%  |
| 6/16/2020 | 3 | 6  | 57 | 69 | -17.4% |
| 6/17/2020 | 7 | 3  | 59 | 58 | 1.7%   |
| 6/18/2020 | 2 | 3  | 53 | 61 | -13.1% |
|           |   |    |    |    |        |
| 6/19/2020 | 7 | 6  | 52 | 53 | -1.9%  |
| 6/20/2020 | 3 | 3  | 58 | 55 | 5.5%   |
| 6/21/2020 | 3 | 4  | 54 | 51 | 5.9%   |
| 6/22/2020 | 6 | 2  | 58 | 61 | -4.9%  |
| 6/23/2020 | 6 | 9  | 52 | 65 | -20.0% |
|           |   |    |    |    |        |
| 6/24/2020 | 3 | 1  | 40 | 67 | -40.3% |
| 6/25/2020 | 3 | 4  | 50 | 59 | -15.3% |
| 6/26/2020 | 8 | 7  | 56 | 66 | -15.2% |
| 6/27/2020 | 5 | 3  | 44 | 62 | -29.0% |
| 6/28/2020 | 2 | 3  | 54 | 47 | 14.9%  |
|           |   |    |    |    |        |
| 6/29/2020 | 6 | 4  | 57 | 72 | -20.8% |
| 6/30/2020 | 2 | 2  | 72 | 63 | 14.3%  |
| 7/1/2020  | 2 | 1  | 54 | 63 | -14.3% |
| 7/2/2020  | 2 | 3  | 47 | 60 | -21.7% |
| 7/3/2020  | Δ | 2  | 67 | 80 | -16.3% |
|           | 7 |    |    |    |        |
| 7/4/2020  | 7 | 6  | 64 | 53 | 20.8%  |
| 7/5/2020  | 3 | 1  | 49 | 57 | -14.0% |
| 7/6/2020  | 8 | 7  | 56 | 63 | -11.1% |
| 7/7/2020  | 3 | 3  | 52 | 44 | 18.2%  |
| 7/8/2020  | 6 | 3  | 54 | 64 | -15.6% |
|           |   |    |    |    |        |
| 7/9/2020  | 3 | 7  | 63 | 51 | 23.5%  |
| 7/10/2020 | 3 | 3  | 54 | 70 | -22.9% |
| 7/11/2020 | 4 | 1  | 53 | 72 | -26.4% |
| 7/12/2020 | 3 | 4  | 42 | 64 | -34.4% |
| 7/13/2020 | 3 | 3  | 67 | 61 | 9.8%   |
|           |   |    |    |    |        |
| 7/14/2020 | 8 | 11 | 64 | 71 | -9.9%  |
| 7/15/2020 | 2 | 4  | 37 | 70 | -47.1% |
| 7/16/2020 | 3 | 2  | 55 | 62 | -11.3% |
| 7/17/2020 | 8 | 8  | 62 | 50 | 24.0%  |
| 7/18/2020 | 2 | 2  | 44 | 71 | -38.0% |
|           |   |    |    |    |        |
| 7/19/2020 | 9 | 7  | 62 | 54 | 14.8%  |
|           |   |    |    |    |        |

## Respiratory/Infectious Complaint ovid in AUGUST

piratory or Infectious Complaint

"YES" Answer to "Suspected Covid-19" Question

ing Respiratory or Infectious Complaint)

Calls from 2019
Calls from 2019
Ills from 2019
Ils from 2019
From 2019
From 2019
alls from 2019