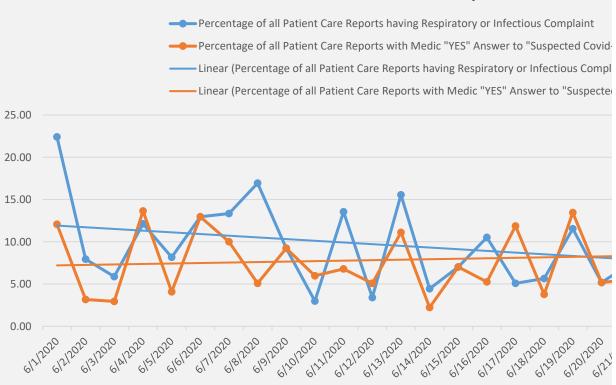

| 6/3/2020  | 2 | 4  | 68 | 49 | 38.8%  |
|-----------|---|----|----|----|--------|
| 6/4/2020  | 9 | 8  | 66 | 60 | 10.0%  |
|           |   |    |    |    |        |
| 6/5/2020  | 2 | 4  | 49 | 53 | -7.5%  |
| 6/6/2020  | 7 | 7  | 54 | 64 | -15.6% |
| 6/7/2020  | 6 | 8  | 60 | 60 | 0.0%   |
| 6/8/2020  | 3 | 10 | 59 | 49 | 20.4%  |
|           |   |    |    |    |        |
| 6/9/2020  | 6 | 6  | 65 | 62 | 4.8%   |
| 6/10/2020 | 4 | 2  | 67 | 42 | 59.5%  |
| 6/11/2020 | 4 | 8  | 59 | 63 | -6.3%  |
| 6/12/2020 | 3 | 2  | 59 | 63 | -6.3%  |
| 6/13/2020 | 5 | 7  | 45 | 62 | -27.4% |
|           |   |    |    |    |        |
| 6/14/2020 | 1 | 2  | 45 | 59 | -23.7% |
| 6/15/2020 | 4 | 4  | 57 | 59 | -3.4%  |
| 6/16/2020 | 3 | 6  | 57 | 69 | -17.4% |
| 6/17/2020 | 7 | 3  | 59 | 58 | 1.7%   |
| 6/18/2020 | 2 | 3  | 53 | 61 | -13.1% |
|           |   |    |    |    |        |
| 6/19/2020 | 7 | 6  | 52 | 53 | -1.9%  |
| 6/20/2020 | 3 | 3  | 58 | 55 | 5.5%   |
| 6/21/2020 | 3 | 4  | 54 | 51 | 5.9%   |
| 6/22/2020 | 6 | 2  | 58 | 61 | -4.9%  |
| 6/23/2020 | 6 | 9  | 52 | 65 | -20.0% |
|           |   |    |    |    |        |
| 6/24/2020 | 3 | 1  | 40 | 67 | -40.3% |
| 6/25/2020 | 3 | 4  | 50 | 59 | -15.3% |
| 6/26/2020 | 8 | 7  | 56 | 66 | -15.2% |
| 6/27/2020 | 5 | 3  | 44 | 62 | -29.0% |
| 6/28/2020 | 2 | 3  | 54 | 47 | 14.9%  |
|           |   |    |    |    |        |
| 6/29/2020 | 6 | 4  | 57 | 72 | -20.8% |
| 6/30/2020 | 2 | 2  | 72 | 63 | 14.3%  |
| 7/1/2020  | 2 | 1  | 54 | 63 | -14.3% |
| 7/2/2020  | 2 | 3  | 47 | 60 | -21.7% |
| 7/3/2020  | Δ | 2  | 67 | 80 | -16.3% |
|           | 7 |    |    |    |        |
| 7/4/2020  | 7 | 6  | 64 | 53 | 20.8%  |
| 7/5/2020  | 3 | 1  | 49 | 57 | -14.0% |
| 7/6/2020  | 8 | 7  | 56 | 63 | -11.1% |
| 7/7/2020  | 3 | 3  | 52 | 44 | 18.2%  |
| 7/8/2020  | 6 | 3  | 54 | 64 | -15.6% |
|           |   |    |    |    |        |
| 7/9/2020  | 3 | 7  | 63 | 51 | 23.5%  |
| 7/10/2020 | 3 | 3  | 54 | 70 | -22.9% |
| 7/11/2020 | 4 | 1  | 53 | 72 | -26.4% |
| 7/12/2020 | 3 | 4  | 42 | 64 | -34.4% |
| 7/13/2020 | 3 | 3  | 67 | 61 | 9.8%   |
|           |   |    |    |    |        |
| 7/14/2020 | 8 | 11 | 64 | 71 | -9.9%  |
| 7/15/2020 | 2 | 4  | 37 | 70 | -47.1% |
| 7/16/2020 | 3 | 2  | 55 | 62 | -11.3% |
| 7/17/2020 | 8 | 8  | 62 | 50 | 24.0%  |
| 7/18/2020 | 2 | 2  | 44 | 71 | -38.0% |
|           |   |    |    |    |        |
| 7/19/2020 | 9 | 7  | 62 | 54 | 14.8%  |
|           |   |    |    |    |        |

- Percentage of all Patient Care Reports having Respiratory or Infectious Complaint
- ----Percentage of all Patient Care Reports with Medic "YES" Answer to "Suspected Covid-19" Question
- Linear (Percentage of all Patient Care Reports having Respiratory or Infectious Complaint)
- Linear (Percentage of all Patient Care Reports with Medic "YES" Answer to "Suspected Covid-19" Question)