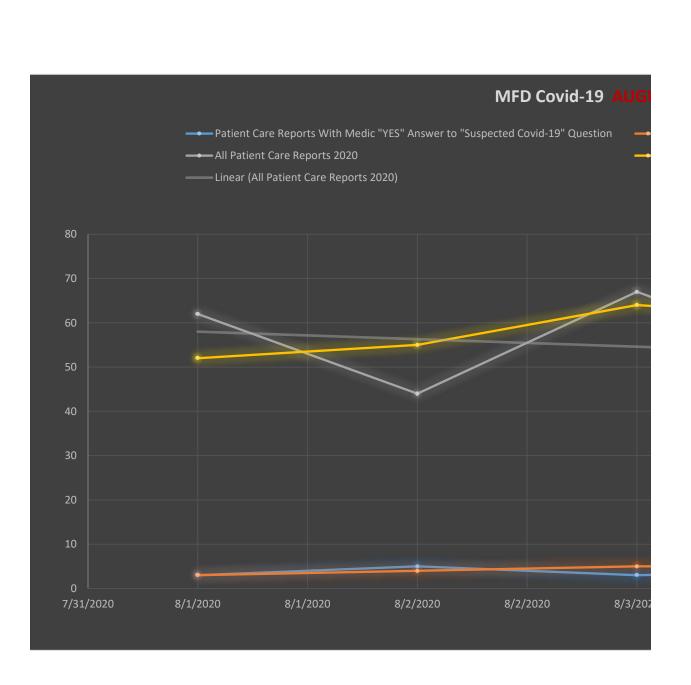

## Respiratory/Infectious Complaint ovid in AUGUST

piratory or Infectious Complaint

"YES" Answer to "Suspected Covid-19" Question

ing Respiratory or Infectious Complaint)

Calls from 2019
Calls from 2019
Ills from 2019
Ils from 2019
From 2019
From 2019
alls from 2019