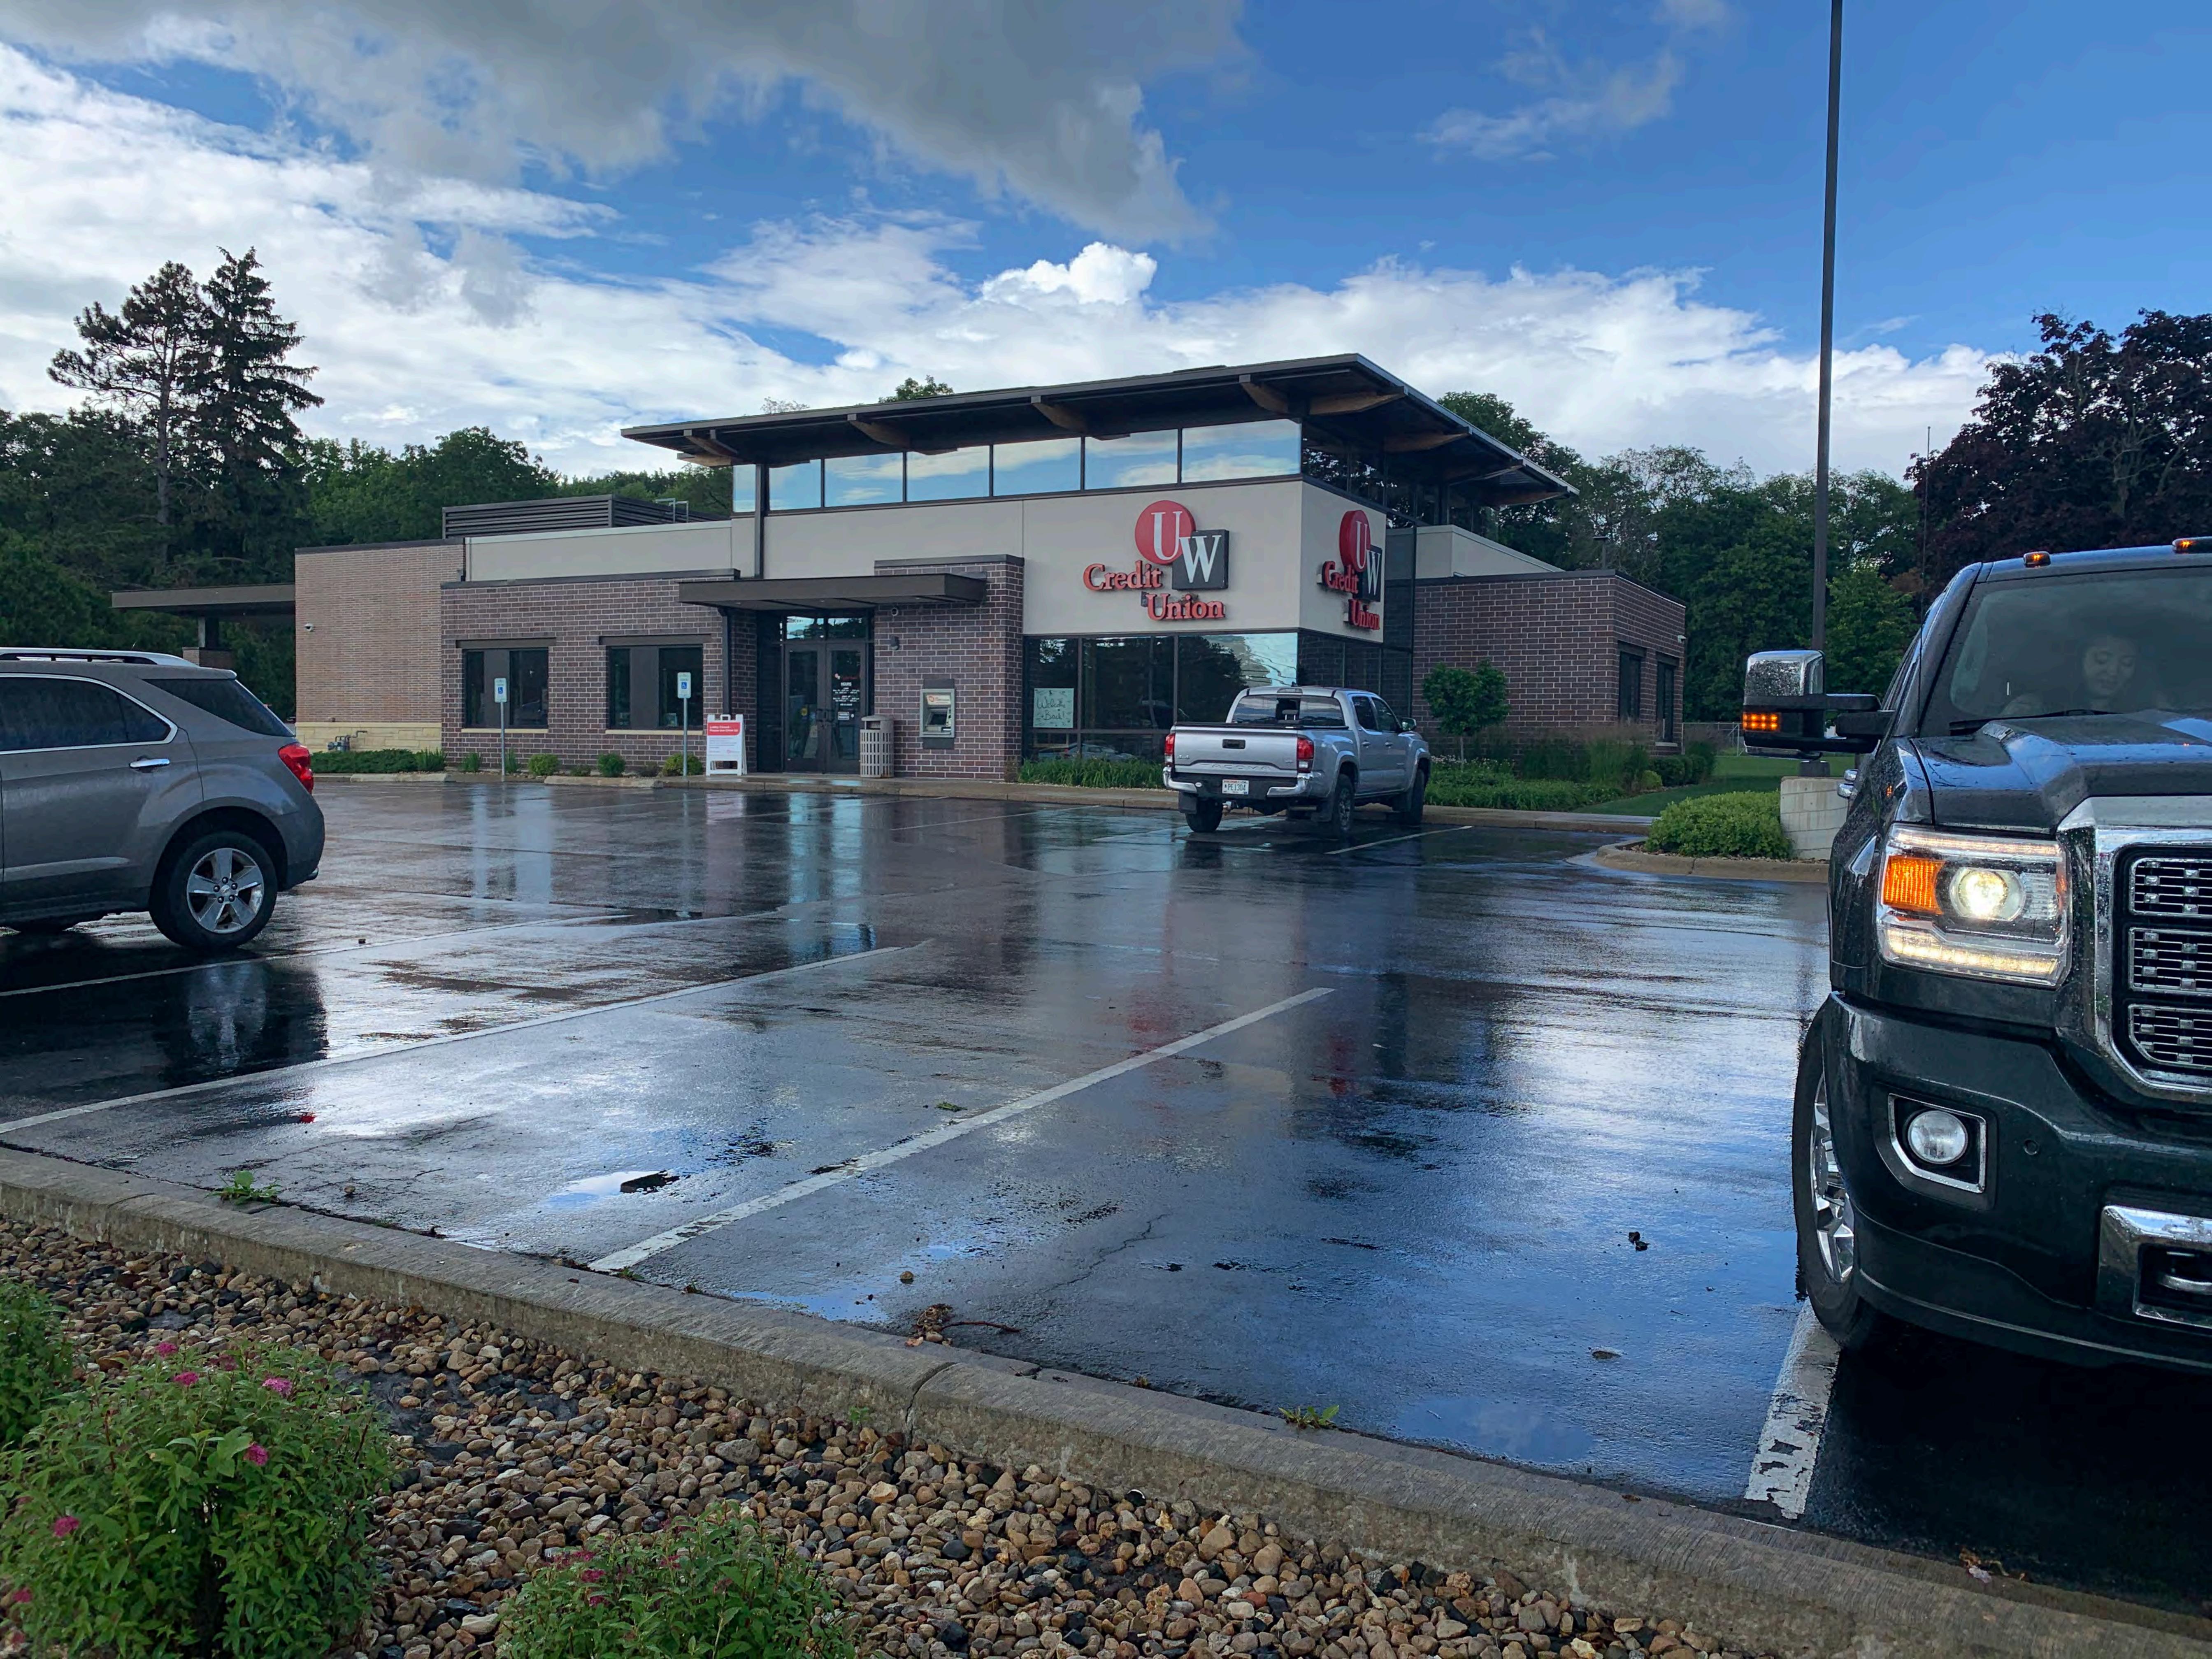

## UW Credit Union / Northport -Madison, WI

Total Sign SqFt 57.71

FRONT LIT LED CHANNEL LETTER ON RACEWAY SECTION DETAIL

Logo

White .188 Lexan "UW" Logo face

UW Credit Logo 3M 230-33 Red/
cabinet and retainer to match

Letters on Raceway

White Acylic 3/16" "Credit Union" letters

MAP PMS 11C Grey letter returns / Letter
trim painted to match

Raceway MAP paint match to EFIS

1 EAST ELEVATION not to scale

#### Job Detail

Manufacture and install (1) set of  $17" \times 5"$  deep front lit LED illuminated "UW Credit Union" channel letters. Internally lit with white Leds. Letters returns and letter trim will be painted PMS 11C. Letters mounted to 3" deep raceway. Power Supply remotely mounted with in raceways.

8" deep "UW Credit Union Logo" fabricated cabinet with white acrylic face. Decorated first surface with 3M translucent red vinyl. Internally lit with white LEDs. Logo retainer and return painted to match translucent red vinyl. Power Supply mounted internally of sign

Raceways painted to match building color. (color TBD)

Sign illuminated at night

Remove existing sign and install new letters and logo Existing sign size 101" x 78"

New letters and logo placement -East elevation