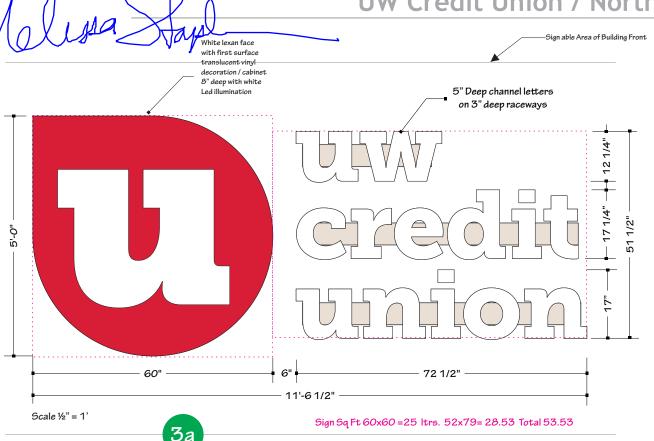

## UW Credit Union / Northport -Madison, WI

Total Sign SqFt 57.71

FRONT LIT LED CHANNEL LETTER ON RACEWAY SECTION DETAIL

Logo

White .188 Lexan "UW" Logo face

UW Credit Logo 3M 230-33 Red/
cabinet and retainer to match

Letters on Raceway

White Acylic 3/16" "Credit Union" letters

MAP PMS 11C Grey letter returns / Letter
trim painted to match

Raceway MAP paint match to EFIS

1 EAST ELEVATION not to scale

#### Job Detail

Manufacture and install (1) set of  $17" \times 5"$  deep front lit LED illuminated "UW Credit Union" channel letters. Internally lit with white Leds. Letters returns and letter trim will be painted PMS 11C. Letters mounted to 3" deep raceway. Power Supply remotely mounted with in raceways.

8" deep "UW Credit Union Logo" fabricated cabinet with white acrylic face. Decorated first surface with 3M translucent red vinyl. Internally lit with white LEDs. Logo retainer and return painted to match translucent red vinyl. Power Supply mounted internally of sign

Raceways painted to match building color. (color TBD)

Sign illuminated at night

Remove existing sign and install new letters and logo Existing sign size 101" x 78"

New letters and logo placement -East elevation