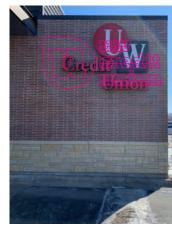

## UW Credit Union / Northport -Madison, WI

Total Sign SqFt 57.71

FRONT LIT LED CHANNEL LETTER ON RACEWAY SECTION DETAIL

Logo

White .188 Lexan "UW" Logo face

UW Credit Logo 3M 230-33 Red/
cabinet and retainer to match

Letters on Raceway

White Acylic 3/16" "Credit Union" letters

MAP PMS 11C Grey letter returns / Letter
trim painted to match

Raceway MAP paint match to EFIS

1 EAST ELEVATION not to scale

#### Job Detail

Manufacture and install (1) set of  $17" \times 5"$  deep front lit LED illuminated "UW Credit Union" channel letters. Internally lit with white Leds. Letters returns and letter trim will be painted PMS 11C. Letters mounted to 3" deep raceway. Power Supply remotely mounted with in raceways.

8" deep "UW Credit Union Logo" fabricated cabinet with white acrylic face. Decorated first surface with 3M translucent red vinyl. Internally lit with white LEDs. Logo retainer and return painted to match translucent red vinyl. Power Supply mounted internally of sign

Raceways painted to match building color. (color TBD)

Sign illuminated at night

Remove existing sign and install new letters and logo Existing sign size 101" x 78"

New letters and logo placement -East elevation