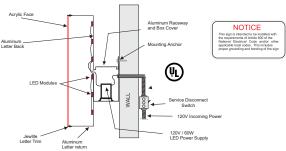

#### Job Detail

Manufacture and install (1) set of  $17" \times 5"$  deep front lit LED illuminated "UW Credit Union" channel letters. Internally lit with white Leds. Letters returns and letter trim will be painted PMS 11C. Letters mounted to 3" deep raceway. Power Supply remotely mounted with in raceways.

8" deep "UW Credit Union Logo" fabricated cabinet with white acrylic face. Decorated first surface with 3M translucent red vinyl. Internally lit with white LEDs. Logo retainer and return painted to match translucent red vinyl. Power Supply mounted internally of sign