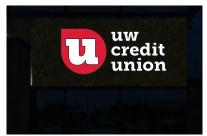

Raceways painted to match building color. (color TBD)

Sign illuminated at night

Remove existing sign and install new letters and logo Existing sign size 101" x 78"

New letters and logo placement -East elevation