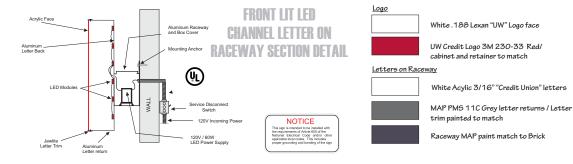

## UW Credit Union / Northport -Madison, WI

Total Sign SqFt 57.71

FRONT LIT LED CHANNEL LETTER ON RACEWAY SECTION DETAIL

Logo

White .188 Lexan "UW" Logo face

UW Credit Logo 3M 230-33 Red/
cabinet and retainer to match

Letters on Raceway

White Acylic 3/16" "Credit Union" letters

MAP PMS 11C Grey letter returns / Letter
trim painted to match

Raceway MAP paint match to EFIS

1 EAST ELEVATION not to scale