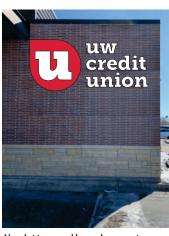

#### Job Detail

Manufacture and install (1) set of 17"  $\times$  5" deep front lit LED illuminated "UW Credit Union" channel letters. Internally lit with white Leds. Letters returns and letter trim will be painted PMS 11C. Letters mounted to 3" deep raceway. Power Supply remotely mounted with in raceways.

8" deep "UW Credit Union Logo" fabricated cabinet with white acrylic face. Decorated first surface with 3M translucent red vinyl. Internally lit with white LEDs. Logo retainer and return painted to match translucent red vinyl. Power Supply mounted internally of sign

Raceways painted to match building color. (color TBD)

Remove existing sign and install new letters and logo Existing sign size 101" x 78"

New letters and logo placement
-West elevation

New letters and logo illuminated at night