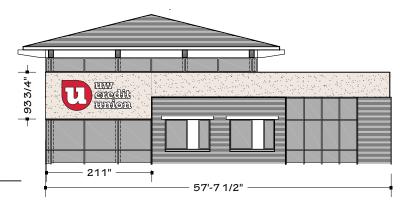

## UW Credit Union / Northport -Madison, WI

Total Sign SqFt 57.71

FRONT LIT LED CHANNEL LETTER ON RACEWAY SECTION DETAIL

Logo

White .188 Lexan "UW" Logo face

UW Credit Logo 3M 230-33 Red/
cabinet and retainer to match

Letters on Raceway

White Acylic 3/16" "Credit Union" letters

MAP PMS 11C Grey letter returns / Letter
trim painted to match

Raceway MAP paint match to EFIS

1 EAST ELEVATION not to scale

#### Job Detail

Manufacture and install (1) set of  $17" \times 5"$  deep front lit LED illuminated "UW Credit Union" channel letters. Internally lit with white Leds. Letters returns and letter trim will be painted PMS 11C. Letters mounted to 3" deep raceway. Power Supply remotely mounted with in raceways.

8" deep "UW Credit Union Logo" fabricated cabinet with white acrylic face. Decorated first surface with 3M translucent red vinyl. Internally lit with white LEDs. Logo retainer and return painted to match translucent red vinyl. Power Supply mounted internally of sign

Raceways painted to match building color. (color TBD)

Sign illuminated at night

Remove existing sign and install new letters and logo Existing sign size 101" x 78"

New letters and logo placement -East elevation