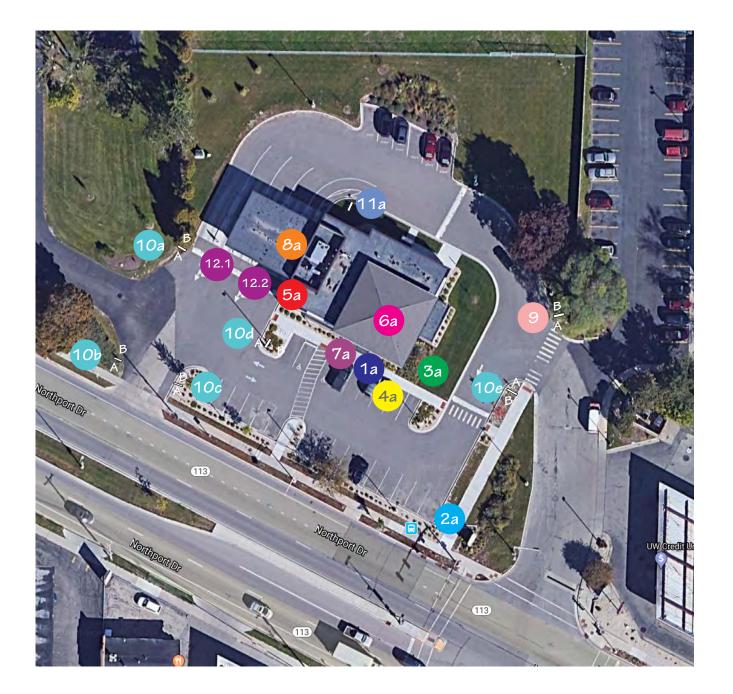

# **UWCU** 1422 Northport Dr. Madison, WI 53704

- 1a 3M Dusted crystal "Welcome" graphic
- 2a Double face 10' monument sign
- 3a 60" channel letter logo and letters \_East
- 4a 60" channel letter logo and letters \_South
- 5a 60" channel letter logo and letters \_West
- 6a 30" Acrylic interior logo and letters
- 7a Standard door hours and logo
- 8a Drive window vinyl with hours
- 9 Directional sign\_Illuminated
- 10 Directional signs A-E\_Non-illuminated
- 11a Post & panel sign \_Bike lane
- 12 Drive thru \_Exit only sign

Customer UWCU Street 1422 Northport Dr. City Madison, WI 53704

Date: 3.16.2020 Acct. Rep. Mike Studnicka Designer: MS
Drawing No. UWCU\_NorthPort
\_plot map

Client Approval Signature: Print: Date:

Landlord Approval Signature: Print: Date: Wisconsin Sign & Graphics, LLc is the sole owner of this artwork (Drawings, color renderings and/or sign concepts) used to submit to client for approval sproduction in whole or part with out written permission Wisconsin Sign & Graphics, LLC is prohibited \_\_\_\_