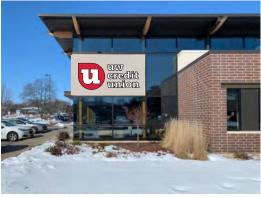

## UW Credit Union / Northport -Madison, WI

Total Sign SqFt 57.71

FRONT LIT LED CHANNEL LETTER ON RACEWAY SECTION DETAIL

Logo

White .188 Lexan "UW" Logo face

UW Credit Logo 3M 230-33 Red/
cabinet and retainer to match

Letters on Raceway

White Acylic 3/16" "Credit Union" letters

MAP PMS 11C Grey letter returns / Letter
trim painted to match

Raceway MAP paint match to EFIS

1 EAST ELEVATION not to scale

#### Job Detail

Manufacture and install (1) set of  $17" \times 5"$  deep front lit LED illuminated "UW Credit Union" channel letters. Internally lit with white Leds. Letters returns and letter trim will be painted PMS 11C. Letters mounted to 3" deep raceway. Power Supply remotely mounted with in raceways.

8" deep "UW Credit Union Logo" fabricated cabinet with white acrylic face. Decorated first surface with 3M translucent red vinyl. Internally lit with white LEDs. Logo retainer and return painted to match translucent red vinyl. Power Supply mounted internally of sign

Raceways painted to match building color. (color TBD)

Sign illuminated at night

Remove existing sign and install new letters and logo Existing sign size 101" x 78"

New letters and logo placement -East elevation