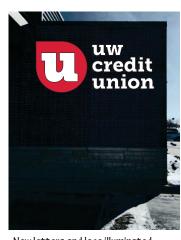

#### UW Credit Union / Northport Dr. -Madison, WI Job Detail Sign able Area of Building Front White lexan face with first surface Manufacture and install (1) set of 17" x 5" deep front lit LED illuminated translucent vinyl Logo "UW Credit Union" channel letters. Internally lit with white Leds. Letters returns and decoration / cabinet 8" deep with white White . 188 Lexan "UW" Logo face letter trim will be painted PMS 11C. Letters mounted to 3" deep raceway. 5" Deep channel letters Led illumination Power Supply remotely mounted with in raceways. on 3" deep raceways UW Credit Logo 3M 230-33 Red/ cabinet and retainer to match 8" deep "UW Credit Union Logo" fabricated cabinet with white acrylic face. Letters on Raceway Decorated first surface with 3M translucent red vinyl. White Acylic 3/16" "Credit Union" letters Internally lit with white LEDs. Logo retainer and return painted to match translucent red vinyl. MAP PMS 11C Grey letter returns / Letter Power Supply mounted internally of sign trim painted to match Raceway MAP paint match to EFIS Raceways painted to match building color. (color TBD) uw credit union 60" 72 1/2" 11'-6 1/2" 4a Scale 1/2" = 1' Sign illuminated at night Sign Sq Ft 60x60 = 25 ltrs. 52x79 = 28.53 Total 53.53Remove existing sign and install new letters and logo New letters and logo placement -South elevation Existing sign size 101" x 78" Total Sign SqFt 57.71 **SOUTH ELEVATION** 1/16" = 1' ww eredit FRONT LIT LED CHANNEL LETTER ON 203 1/4" RACEWAY SECTION DETAIL 43'-10" 90'-11" Customer UWCU Client Approval Designer: MS **Landlord Approval** Date: 3.16.2020 Signature: Street 1422 Northport Dr. Drawing No. UWCU NorthPort Signature: Wisconsin Sign & Graphics, LLC City Madison, WI 53704 \_Chan Ltrs\_South Print: Acct. Rep. Date: Mike Studnicka Copyright Wisconsin Sign & Graphics, LLC 2020 Signs For Your Success! 109 Hotel St. • Brooklyn, WI 53521 • 1.608.455.5055 • www.WisSign.com