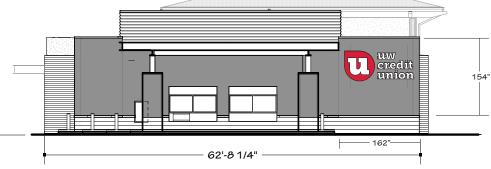

# **UWCU** 1422 Northport Dr. Madison, WI 53704

- 1a 3M Dusted crystal "Welcome" graphic
- 2a Double face 10' monument sign
- 3a 60" channel letter logo and letters \_East
- 4a 60" channel letter logo and letters \_South
- 5a 60" channel letter logo and letters \_West
- 6a 30" Acrylic interior logo and letters
- 7a Standard door hours and logo
- 8a Drive window vinyl with hours
- 9 Directional sign\_Illuminated
- 10 Directional signs A-E\_Non-illuminated
- 11a Post & panel sign \_Bike lane
- 12 Drive thru \_Exit only sign

Customer UWCU Street 1422 Northport Dr. City Madison, WI 53704

Date: 3.16.2020 Acct. Rep. Mike Studnicka Designer: MS
Drawing No. UWCU\_NorthPort
\_plot map

Client Approval Signature: Print: Date:

Landlord Approval Signature: Print: Date: Wisconsin Sign & Graphics, LLc is the sole owner of this artwork (Drawings, color renderings and/or sign concepts) used to submit to client for approval sproduction in whole or part with out written permission Wisconsin Sign & Graphics, LLC is prohibited \_\_\_\_