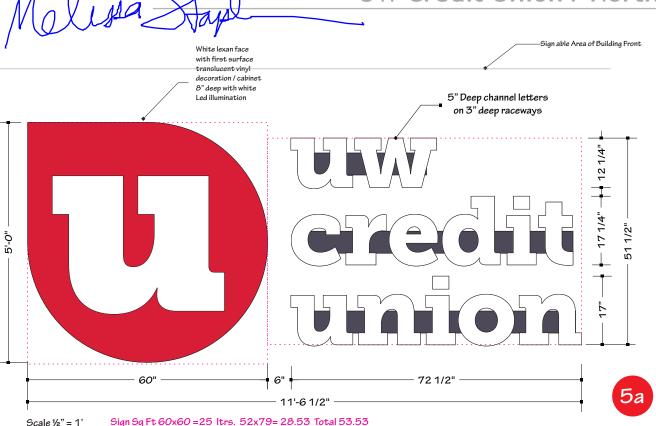

## UW Credit Union / Northport -Madison, WI

Total Sign SqFt 57.71

FRONT LIT LED CHANNEL LETTER ON RACEWAY SECTION DETAIL

Logo

White .188 Lexan "UW" Logo face

UW Credit Logo 3M 230-33 Red/
cabinet and retainer to match

Letters on Raceway

White Acylic 3/16" "Credit Union" letters

MAP PMS 11C Grey letter returns / Letter
trim painted to match

Raceway MAP paint match to EFIS

1 EAST ELEVATION not to scale

#### Job Detail

Manufacture and install (1) set of  $17" \times 5"$  deep front lit LED illuminated "UW Credit Union" channel letters. Internally lit with white Leds. Letters returns and letter trim will be painted PMS 11C. Letters mounted to 3" deep raceway. Power Supply remotely mounted with in raceways.

8" deep "UW Credit Union Logo" fabricated cabinet with white acrylic face. Decorated first surface with 3M translucent red vinyl. Internally lit with white LEDs. Logo retainer and return painted to match translucent red vinyl. Power Supply mounted internally of sign

Raceways painted to match building color. (color TBD)

Sign illuminated at night

Remove existing sign and install new letters and logo Existing sign size 101" x 78"

New letters and logo placement -East elevation

Raceways painted to match building color. (color TBD)

Remove existing sign and install new letters and logo Existing sign size 101" x 78"

New letters and logo placement
-West elevation

New letters and logo illuminated at night