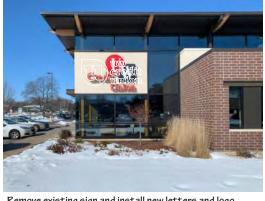

Raceways painted to match building color. (color TBD)

Sign illuminated at night

Remove existing sign and install new letters and logo Existing sign size 101" x 78"

New letters and logo placement -East elevation