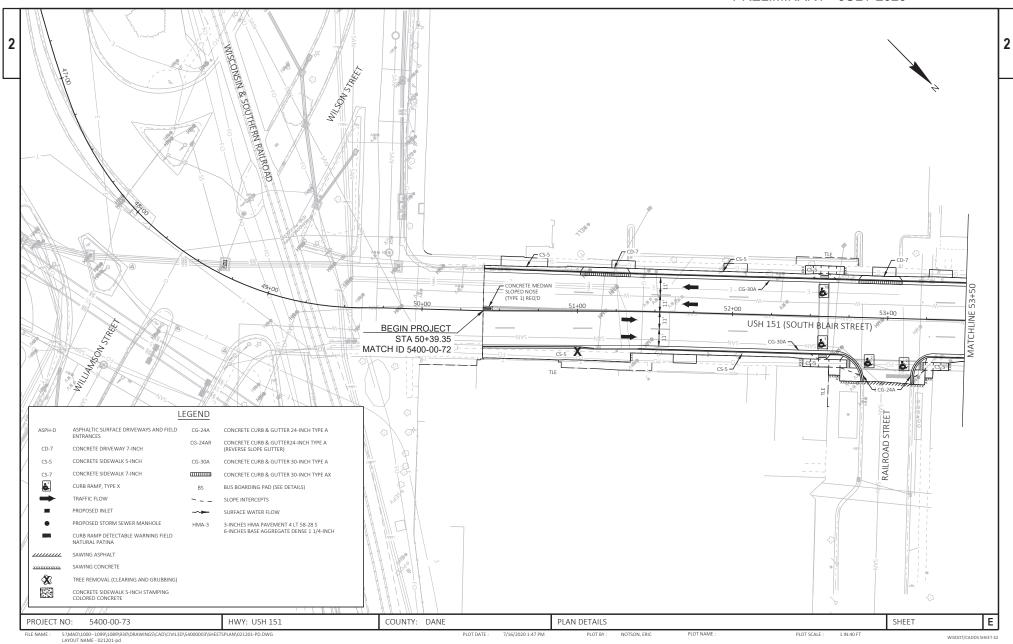

# C MADISON, BLAIR STREET/EAST WASHINGTON AVENUE

EAST WILSON STREET TO BLOUNT STREET

## **USH 151 DANE COUNTY**

STATE PROJECT NUMBER 5400-00-73 R-9-E

LAYOUT COORDINATES ON THIS PLAN ARE REFERENCED TO THE WISCONSIN TOTAL NET LENGTH OF CENTERLINE = 0.304 COUNTY COORDINATE SYSTEM, DANE COUNTY, NAD83 (2011).