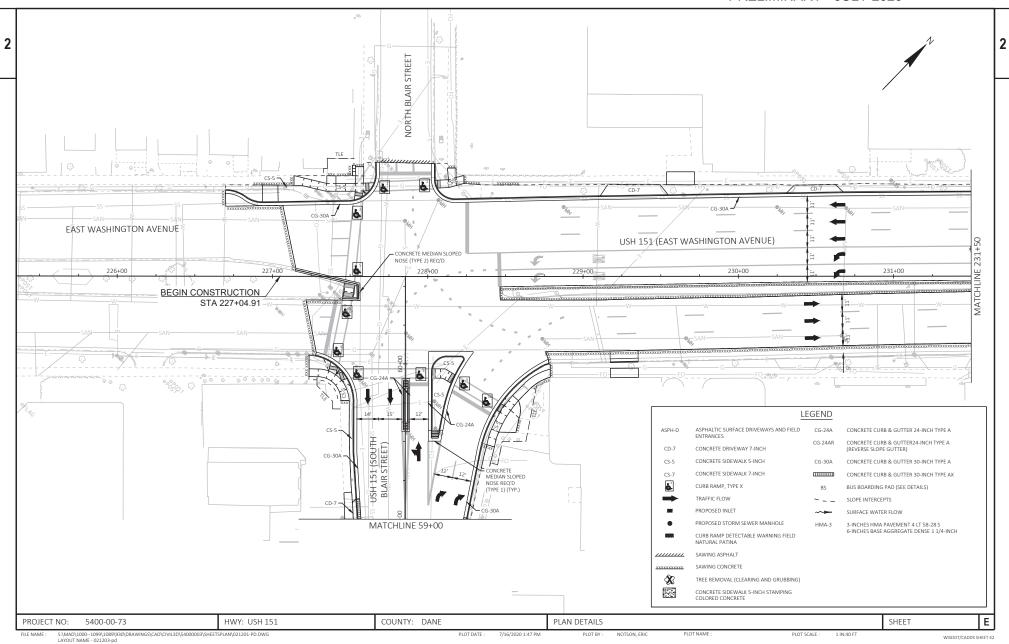

# C MADISON, BLAIR STREET/EAST WASHINGTON AVENUE

EAST WILSON STREET TO BLOUNT STREET

## **USH 151 DANE COUNTY**

STATE PROJECT NUMBER 5400-00-73 R-9-E

LAYOUT COORDINATES ON THIS PLAN ARE REFERENCED TO THE WISCONSIN TOTAL NET LENGTH OF CENTERLINE = 0.304 COUNTY COORDINATE SYSTEM, DANE COUNTY, NAD83 (2011).

#### EXISTING TYPICAL SECTION - USH 151 (EAST WASHINGTON AVENUE)

STA. 227+04.91 TO STA. 233+71.94