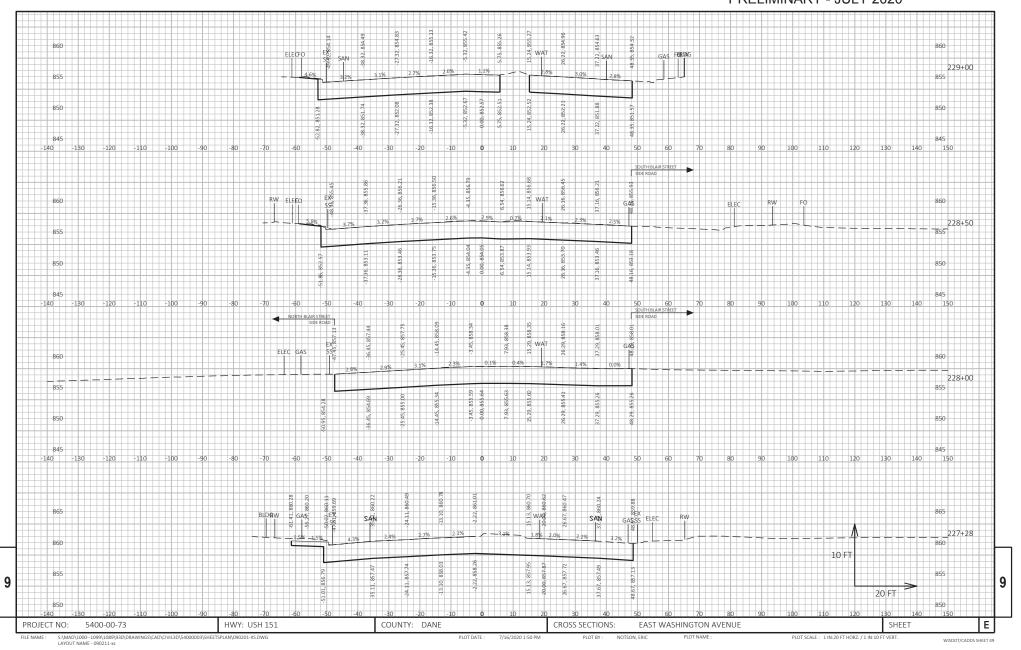

#### EXISTING TYPICAL SECTION - USH 151 (EAST WASHINGTON AVENUE)

STA. 227+04.91 TO STA. 233+71.94