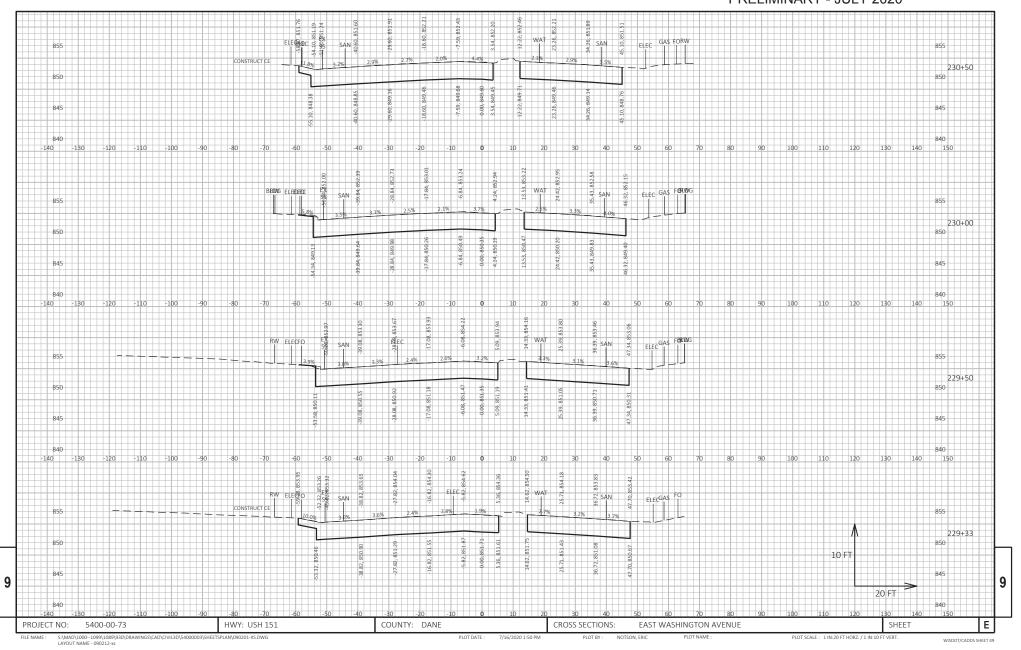

#### EXISTING TYPICAL SECTION - USH 151 (EAST WASHINGTON AVENUE)

STA. 227+04.91 TO STA. 233+71.94