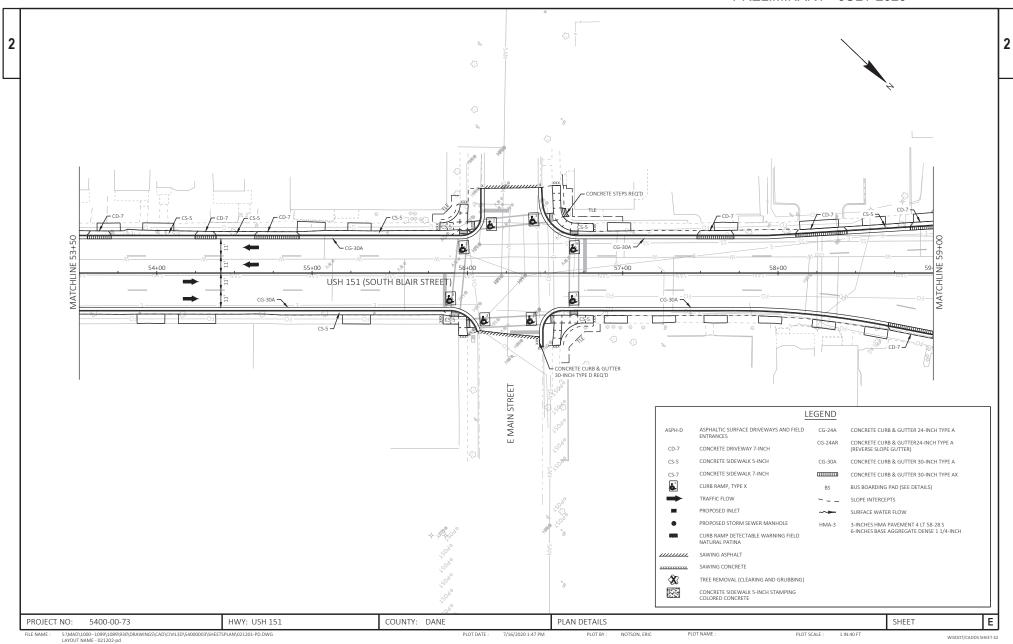

# C MADISON, BLAIR STREET/EAST WASHINGTON AVENUE

EAST WILSON STREET TO BLOUNT STREET

## **USH 151 DANE COUNTY**

STATE PROJECT NUMBER 5400-00-73 R-9-E

LAYOUT COORDINATES ON THIS PLAN ARE REFERENCED TO THE WISCONSIN TOTAL NET LENGTH OF CENTERLINE = 0.304 COUNTY COORDINATE SYSTEM, DANE COUNTY, NAD83 (2011).