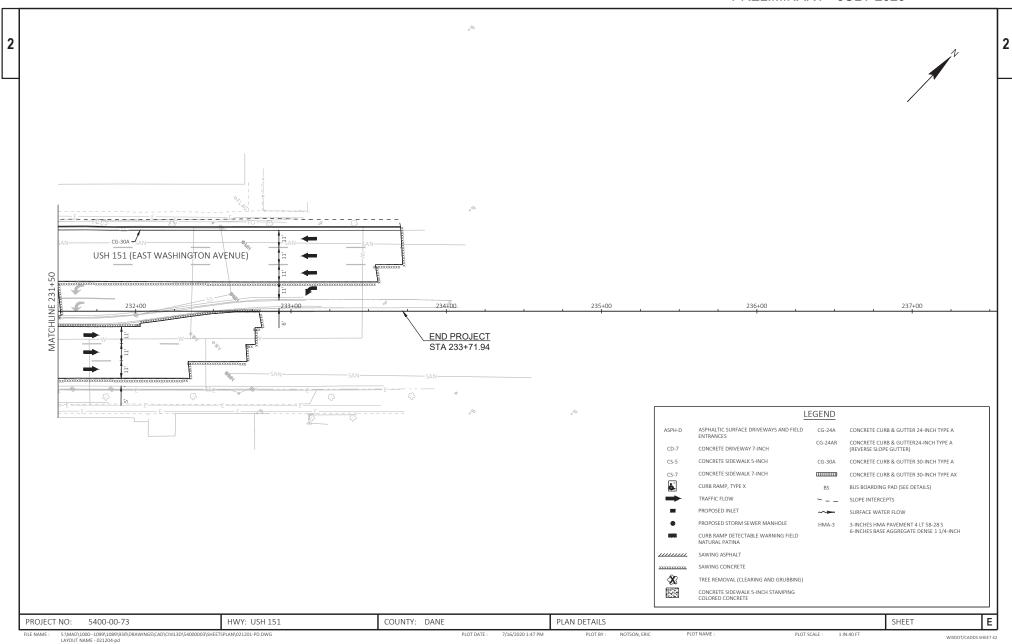

#### EXISTING TYPICAL SECTION - USH 151 (EAST WASHINGTON AVENUE)

STA. 227+04.91 TO STA. 233+71.94