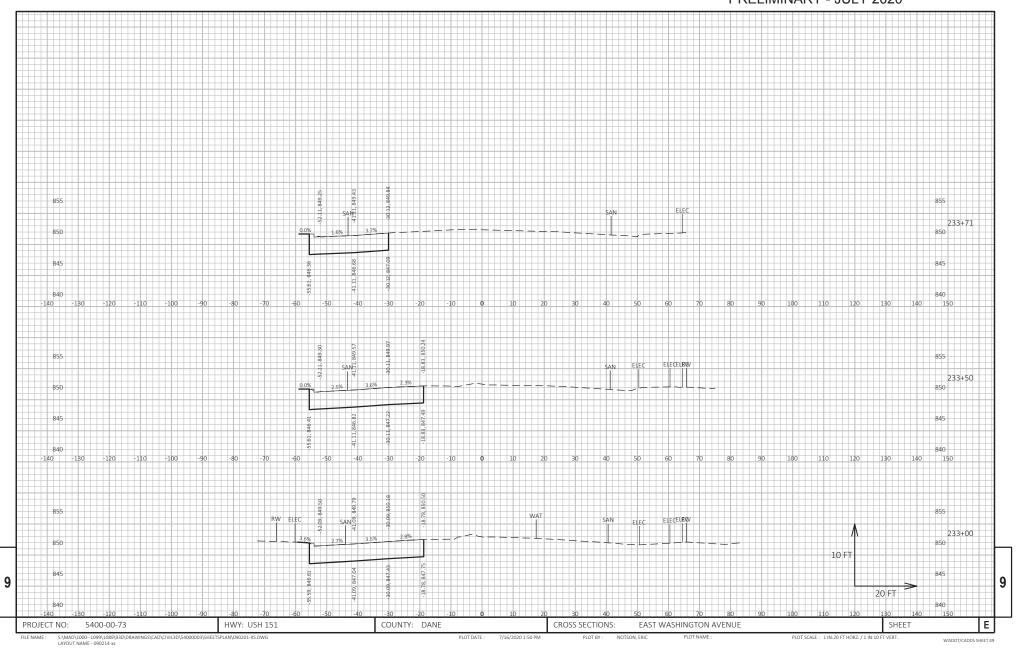

#### EXISTING TYPICAL SECTION - USH 151 (EAST WASHINGTON AVENUE)

STA. 227+04.91 TO STA. 233+71.94