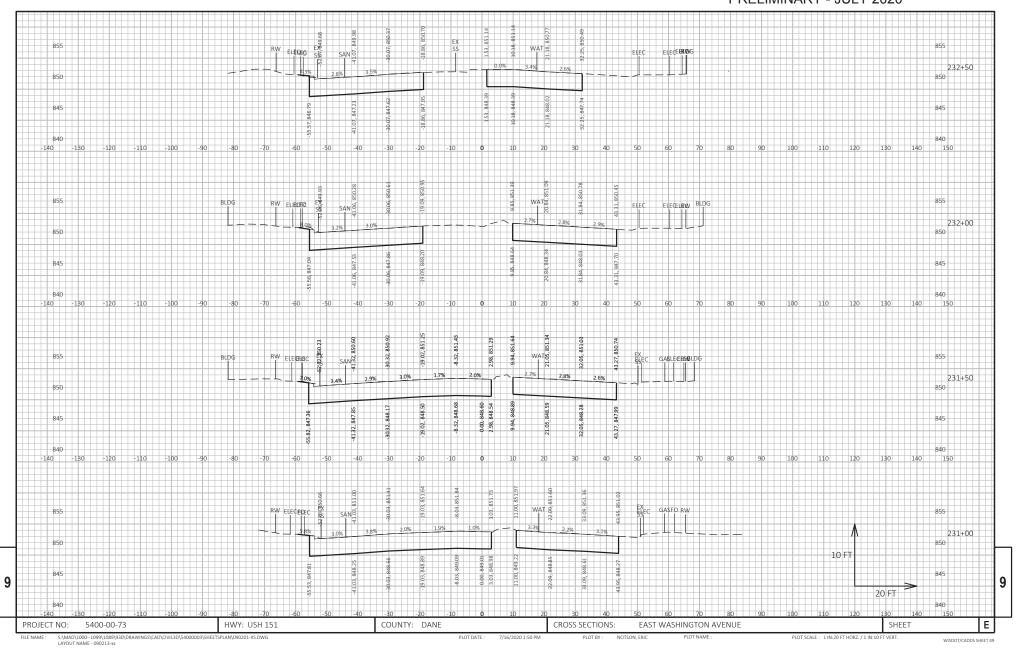

#### EXISTING TYPICAL SECTION - USH 151 (EAST WASHINGTON AVENUE)

STA. 227+04.91 TO STA. 233+71.94