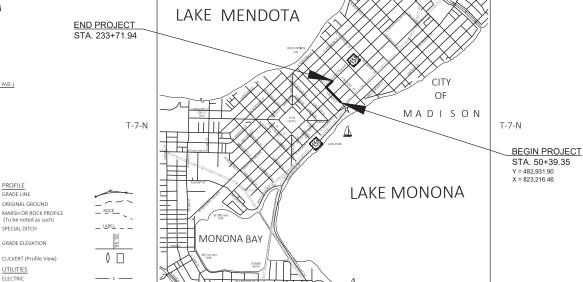

## STATE OF WISCONSIN DEPARTMENT OF TRANSPORTATION

PLAN OF PROPOSED IMPROVEMENT

|   | STATE PROJECT | FEDERAL PROJECT |          |
|---|---------------|-----------------|----------|
| - |               | PROJECT         | CONTRACT |
|   | 5400-00-73    |                 |          |
|   |               |                 |          |
|   |               |                 |          |
| - |               |                 |          |

# C MADISON, BLAIR STREET/EAST WASHINGTON AVENUE

EAST WILSON STREET TO BLOUNT STREET

## **USH 151 DANE COUNTY**

STATE PROJECT NUMBER 5400-00-73 R-9-E

LAYOUT COORDINATES ON THIS PLAN ARE REFERENCED TO THE WISCONSIN TOTAL NET LENGTH OF CENTERLINE = 0.304 COUNTY COORDINATE SYSTEM, DANE COUNTY, NAD83 (2011).