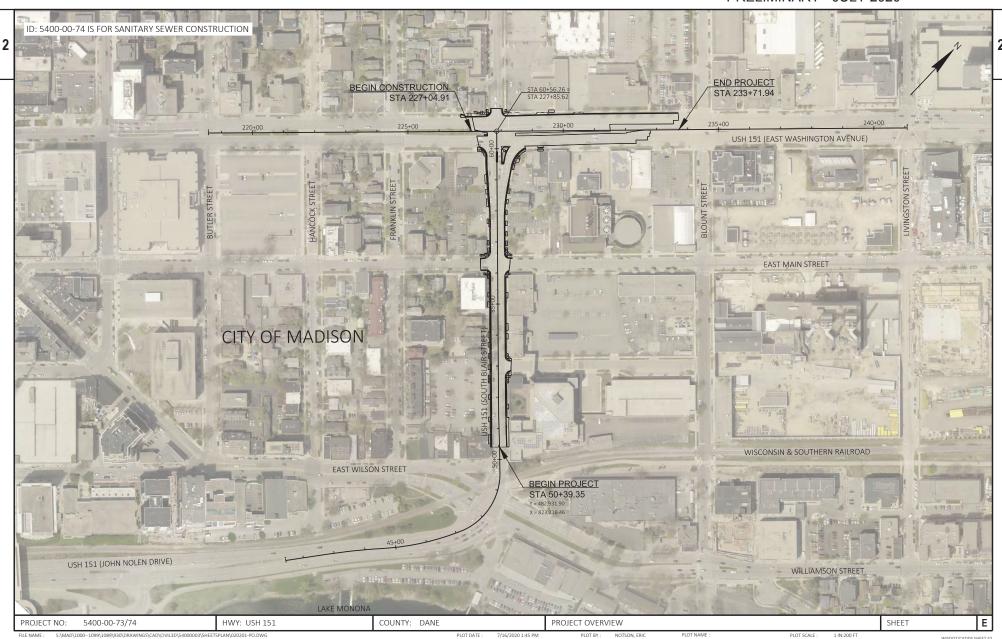

# C MADISON, BLAIR STREET/EAST WASHINGTON AVENUE

EAST WILSON STREET TO BLOUNT STREET

## **USH 151 DANE COUNTY**

STATE PROJECT NUMBER 5400-00-73 R-9-E

LAYOUT COORDINATES ON THIS PLAN ARE REFERENCED TO THE WISCONSIN TOTAL NET LENGTH OF CENTERLINE = 0.304 COUNTY COORDINATE SYSTEM, DANE COUNTY, NAD83 (2011).