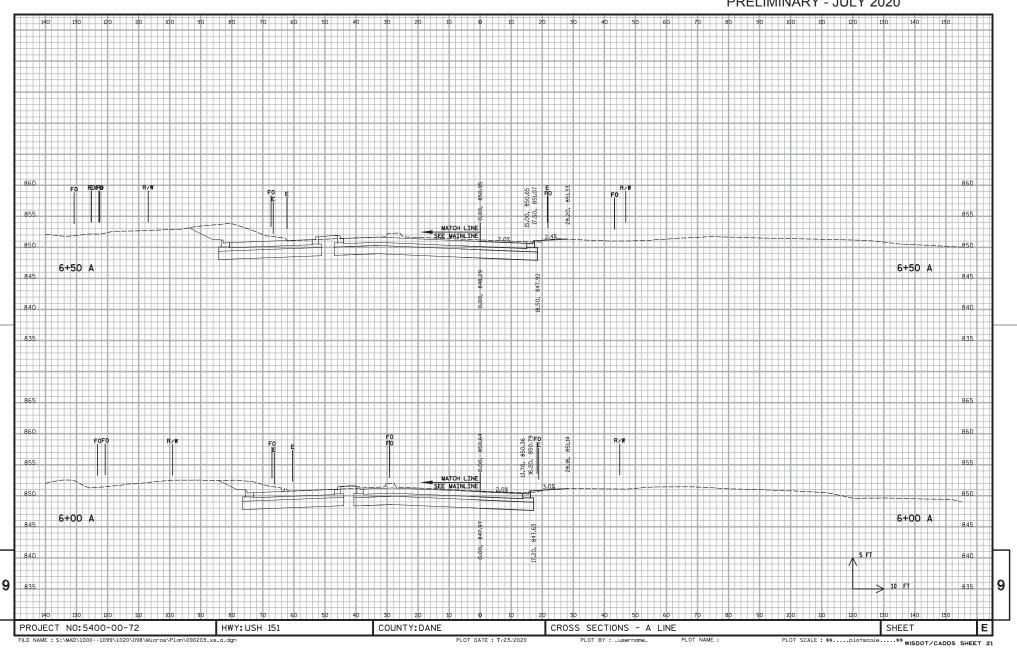

TOTAL NET LENGTH OF CENTERLINE = 0.128 MJ.

PLOT DATE: 7/23/2020

STATE OF WISCONSIN

PLOT DATE : 7/23/2020

PLOT BY : \_username\_ PLOT NAME

PLOT SCALE : \$\$.....plotscale.....\$\$ wisdot/cadds sheet 42