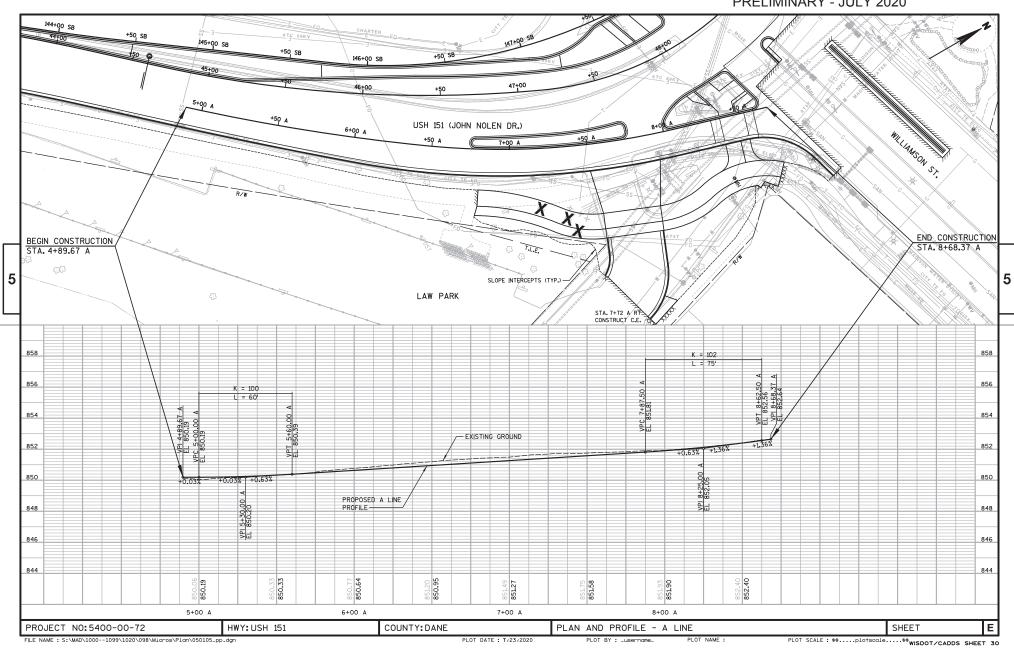

TOTAL NET LENGTH OF CENTERLINE = 0.128 MJ.

PLOT DATE: 7/23/2020

STATE OF WISCONSIN

PLOT DATE : 7/23/2020

PLOT BY : \_username\_ PLOT NAME

PLOT SCALE : \$\$.....plotscale.....\$\$ wisdot/cadds sheet 42