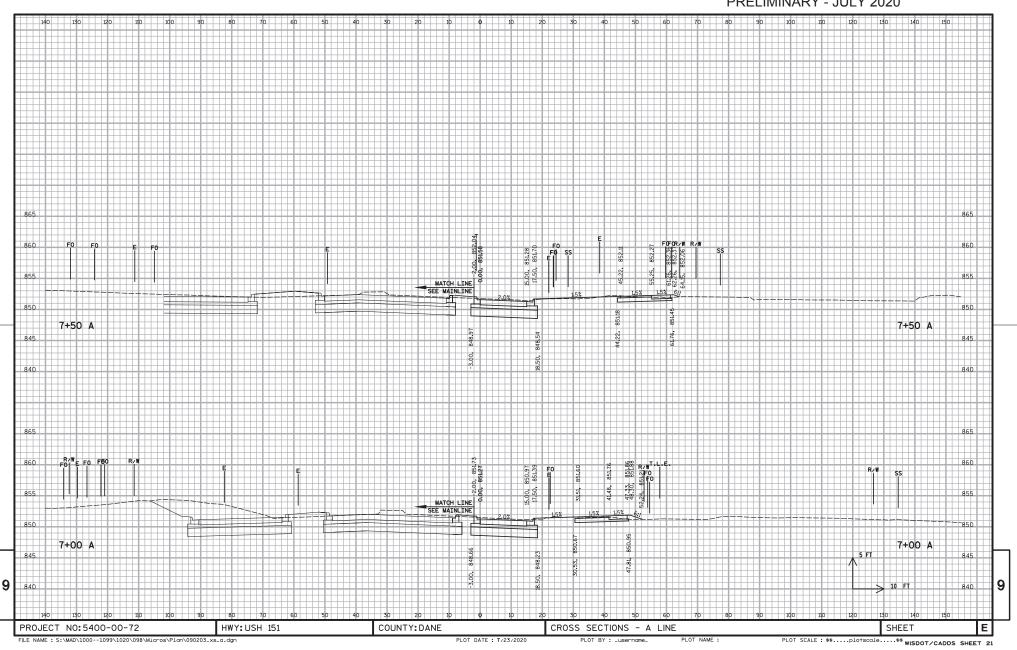

TOTAL NET LENGTH OF CENTERLINE = 0.128 MJ.

PLOT DATE: 7/23/2020

STATE OF WISCONSIN

PLOT DATE : 7/23/2020

PLOT BY : \_username\_ PLOT NAME

PLOT SCALE : \$\$.....plotscale.....\$\$ wisdot/cadds sheet 42