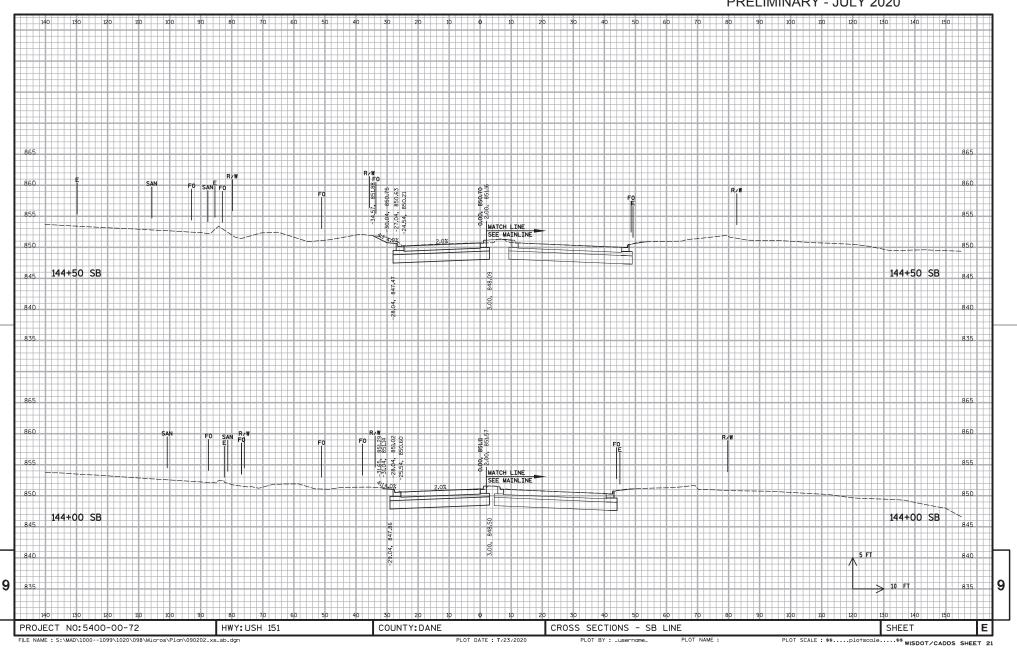

NE  SLOPE INTERCEPT  REFERENCE LINE  EXISTING CULVERT  GRADE ELEVATION  CULVERT (Profile View)  UTILITIES  ELECTRIC  FIGURE OPTIC  GAS  GAS  COMBUSTIBLE FLUIDS  COMBUSTIBLE FLUIDS  STORM SEWER  TELEPHONE  TILEPHONE  TILE |                                                                    | STATE OF WISCONSIN DEPARTMENT OF TRANSPORTATION PREPARED BY SURVEYOR STRAND ASSOCIATES, INC. Designer STRAND ASSOCIATES, INC. Project Manager STEVE MARSHALL, P.E. Regional Examiner Regional Examiner Regional Supervisor C.O. Examiner  APPROVED FOR THE DEPARTMENT |

TOTAL NET LENGTH OF CENTERLINE = 0.128 MJ.

PLOT DATE: 7/23/2020

STATE OF WISCONSIN









PLOT DATE : 7/23/2020

PLOT BY : \_username\_ PLOT NAME

PLOT SCALE : \$\$.....plotscale.....\$\$ wisdot/cadds sheet 42