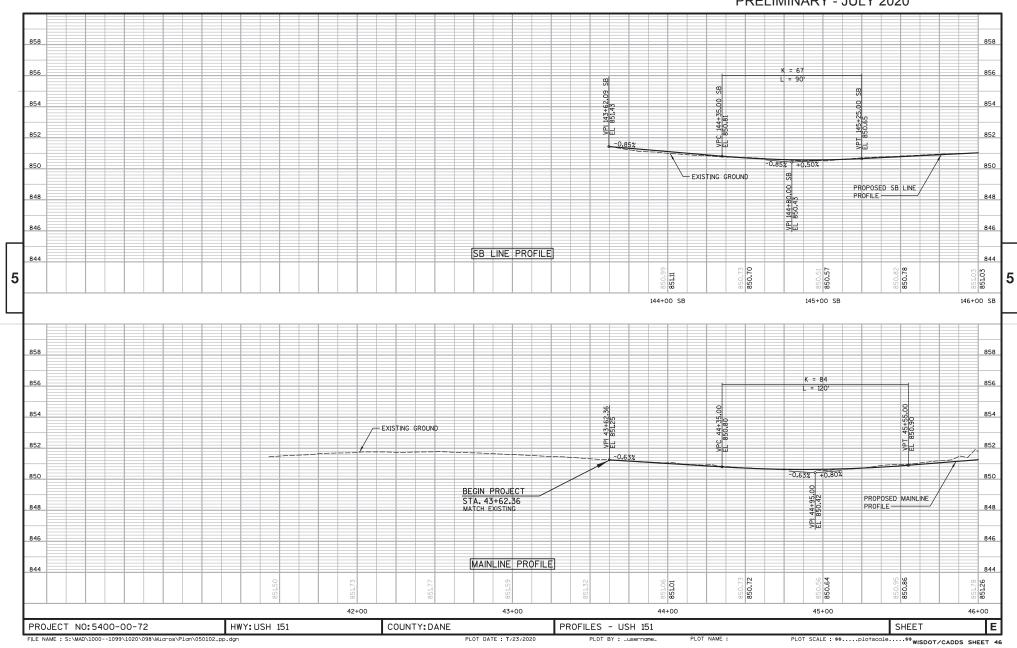

TOTAL NET LENGTH OF CENTERLINE = 0.128 MJ.

PLOT DATE: 7/23/2020

STATE OF WISCONSIN

PLOT DATE : 7/23/2020

PLOT BY : \_username\_ PLOT NAME

PLOT SCALE : \$\$.....plotscale.....\$\$ wisdot/cadds sheet 42