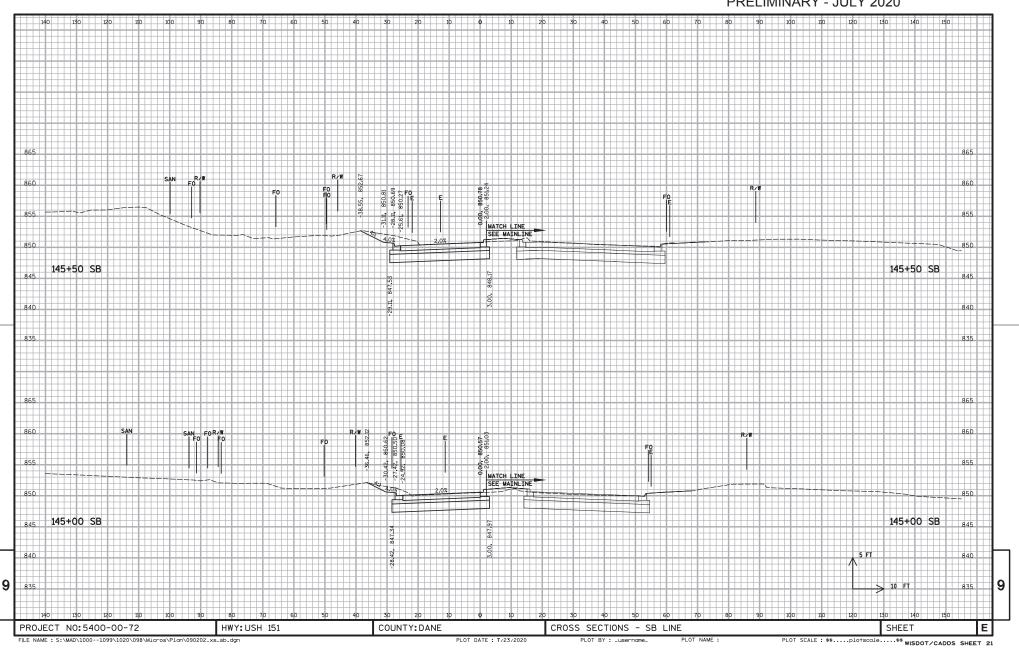

SLOPE INTERCEPT  REFERENCE LINE  EXISTING CULVERT  GRADE ELEVATION  CULVERT (Profile View)  UTILITIES  ELECTRIC  FIGURE OPTIC  GAS  GAS  COMBUSTIBLE FLUIDS  COMBUSTIBLE FLUIDS  STORM SEWER  TELEPHONE  TILEPHONE  TILE |                                                                    | STATE OF WISCONSIN DEPARTMENT OF TRANSPORTATION PREPARED BY SURVEYOR STRAND ASSOCIATES, INC. Designer STRAND ASSOCIATES, INC. Project Manager STEVE MARSHALL, P.E. Regional Examiner Regional Examiner Regional Supervisor C.O. Examiner  APPROVED FOR THE DEPARTMENT |

TOTAL NET LENGTH OF CENTERLINE = 0.128 MJ.

PLOT DATE: 7/23/2020

STATE OF WISCONSIN









PLOT DATE : 7/23/2020

PLOT BY : \_username\_ PLOT NAME

PLOT SCALE : \$\$.....plotscale.....\$\$ wisdot/cadds sheet 42