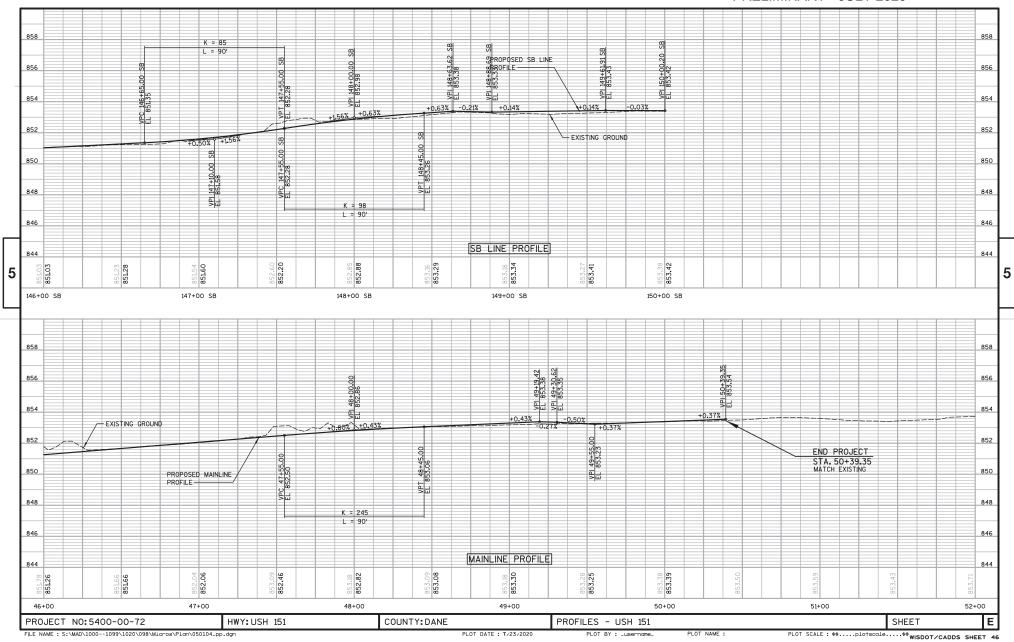

TOTAL NET LENGTH OF CENTERLINE = 0.128 MJ.

PLOT DATE: 7/23/2020

STATE OF WISCONSIN

PLOT DATE : 7/23/2020

PLOT BY : \_username\_ PLOT NAME

PLOT SCALE : \$\$.....plotscale.....\$\$ wisdot/cadds sheet 42