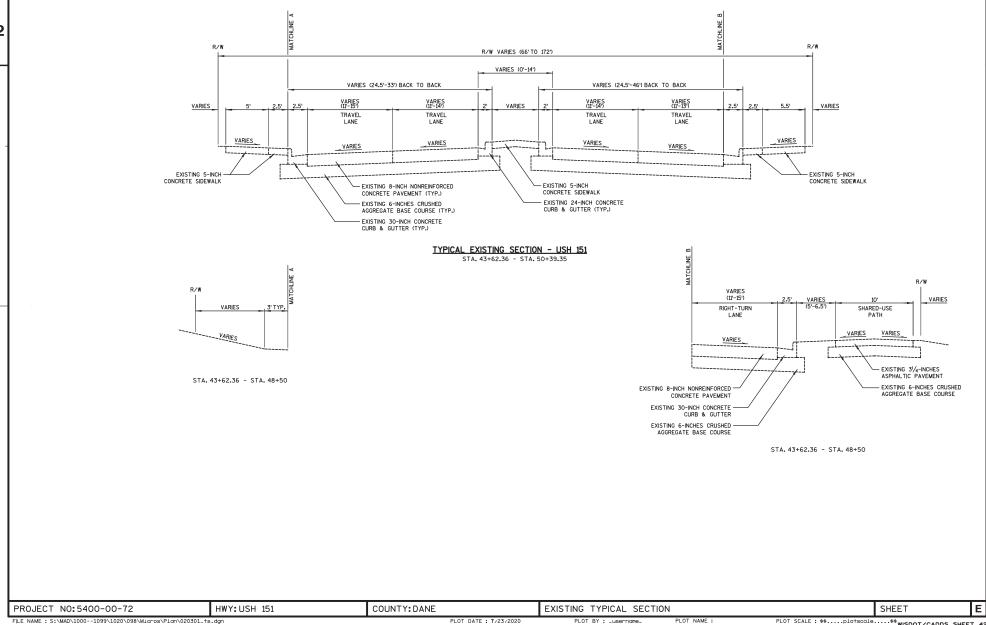

TOTAL NET LENGTH OF CENTERLINE = 0.128 MJ.

PLOT DATE: 7/23/2020

STATE OF WISCONSIN

PLOT DATE : 7/23/2020

PLOT BY : \_username\_ PLOT NAME

PLOT SCALE : \$\$.....plotscale.....\$\$ wisdot/cadds sheet 42