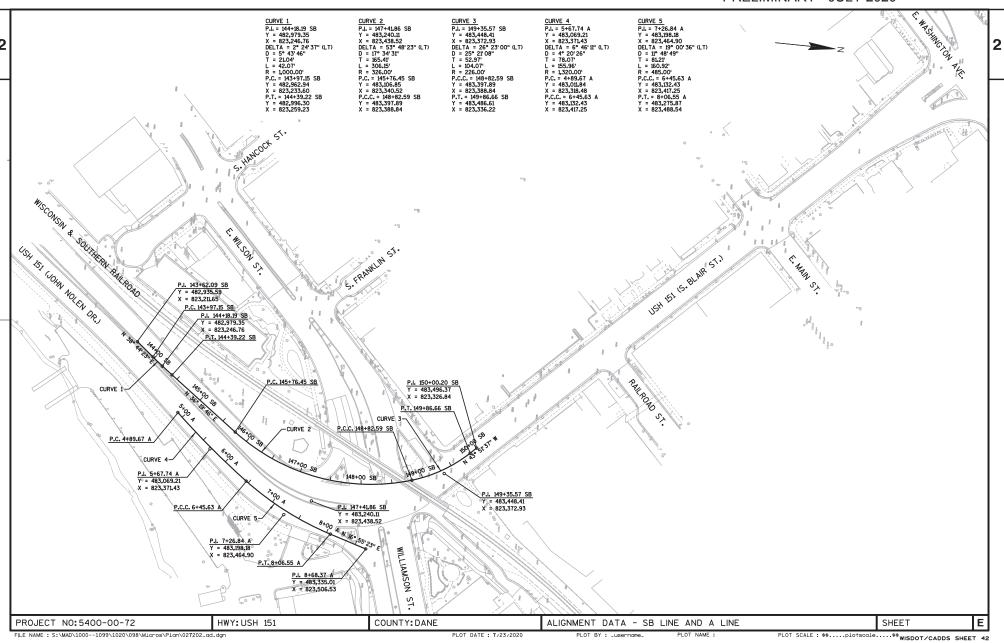

TOTAL NET LENGTH OF CENTERLINE = 0.128 MJ.

PLOT DATE: 7/23/2020

STATE OF WISCONSIN

PLOT DATE : 7/23/2020

PLOT BY : \_username\_ PLOT NAME

PLOT SCALE : \$\$.....plotscale.....\$\$ wisdot/cadds sheet 42