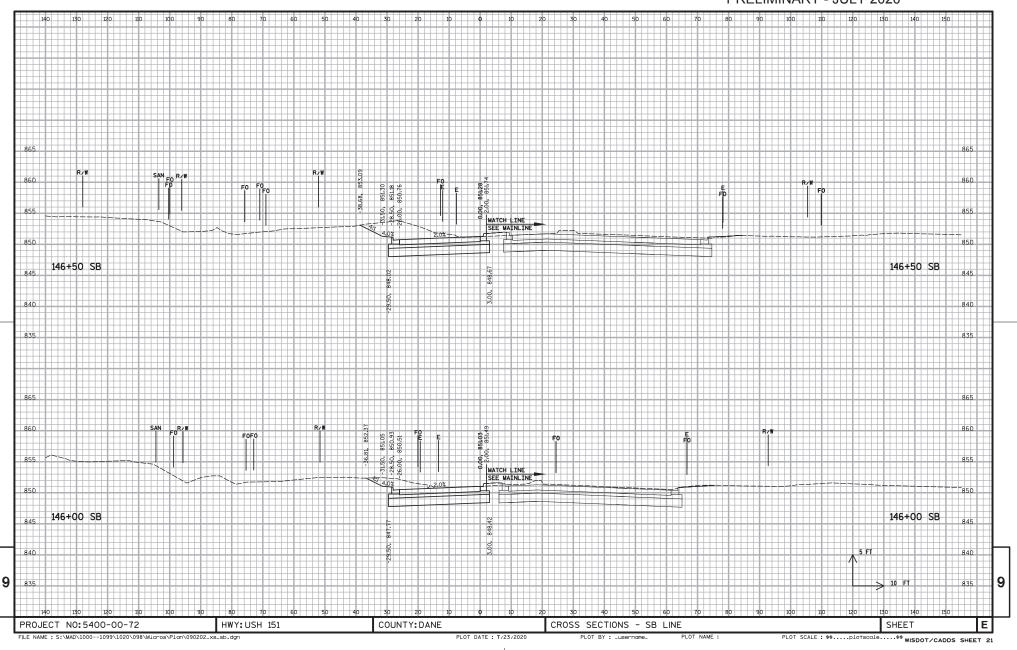

SLOPE INTERCEPT  REFERENCE LINE  EXISTING CULVERT  GRADE ELEVATION  CULVERT (Profile View)  UTILITIES  ELECTRIC  FIGURE OPTIC  GAS  GAS  COMBUSTIBLE FLUIDS  COMBUSTIBLE FLUIDS  STORM SEWER  TELEPHONE  TILEPHONE  TILE |                                                                    | STATE OF WISCONSIN DEPARTMENT OF TRANSPORTATION PREPARED BY SURVEYOR STRAND ASSOCIATES, INC. Designer STRAND ASSOCIATES, INC. Project Manager STEVE MARSHALL, P.E. Regional Examiner Regional Examiner Regional Supervisor C.O. Examiner  APPROVED FOR THE DEPARTMENT |

TOTAL NET LENGTH OF CENTERLINE = 0.128 MJ.

PLOT DATE: 7/23/2020

STATE OF WISCONSIN









PLOT DATE : 7/23/2020

PLOT BY : \_username\_ PLOT NAME

PLOT SCALE : \$\$.....plotscale.....\$\$ wisdot/cadds sheet 42