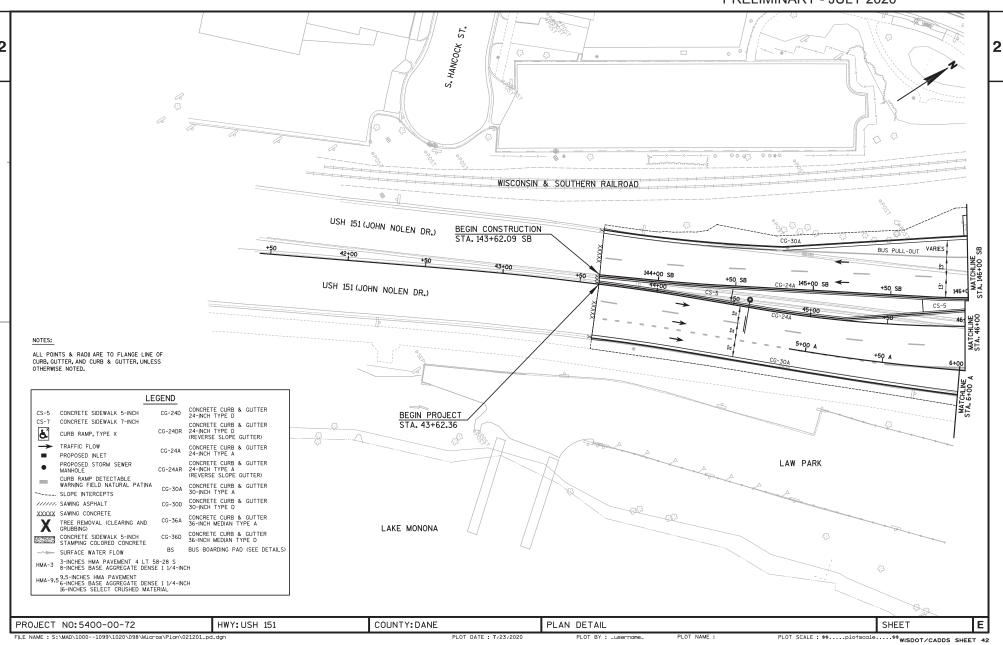

TOTAL NET LENGTH OF CENTERLINE = 0.128 MJ.

PLOT DATE: 7/23/2020

STATE OF WISCONSIN

PLOT DATE : 7/23/2020

PLOT BY : \_username\_ PLOT NAME

PLOT SCALE : \$\$.....plotscale.....\$\$ wisdot/cadds sheet 42