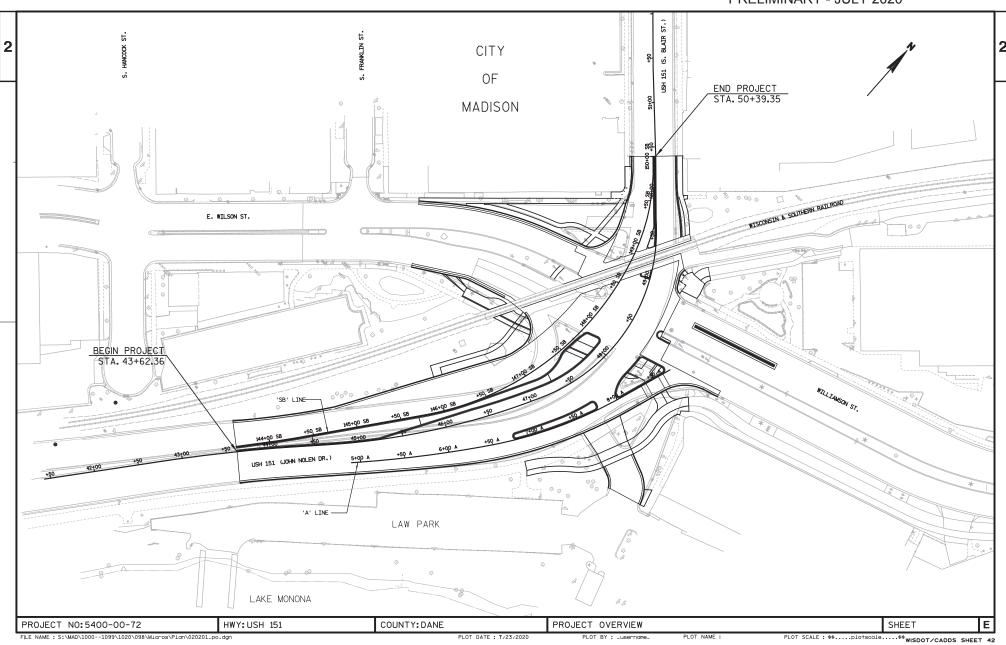

TOTAL NET LENGTH OF CENTERLINE = 0.128 MJ.

PLOT DATE: 7/23/2020

STATE OF WISCONSIN

PLOT DATE : 7/23/2020

PLOT BY : \_username\_ PLOT NAME

PLOT SCALE : \$\$.....plotscale.....\$\$ wisdot/cadds sheet 42