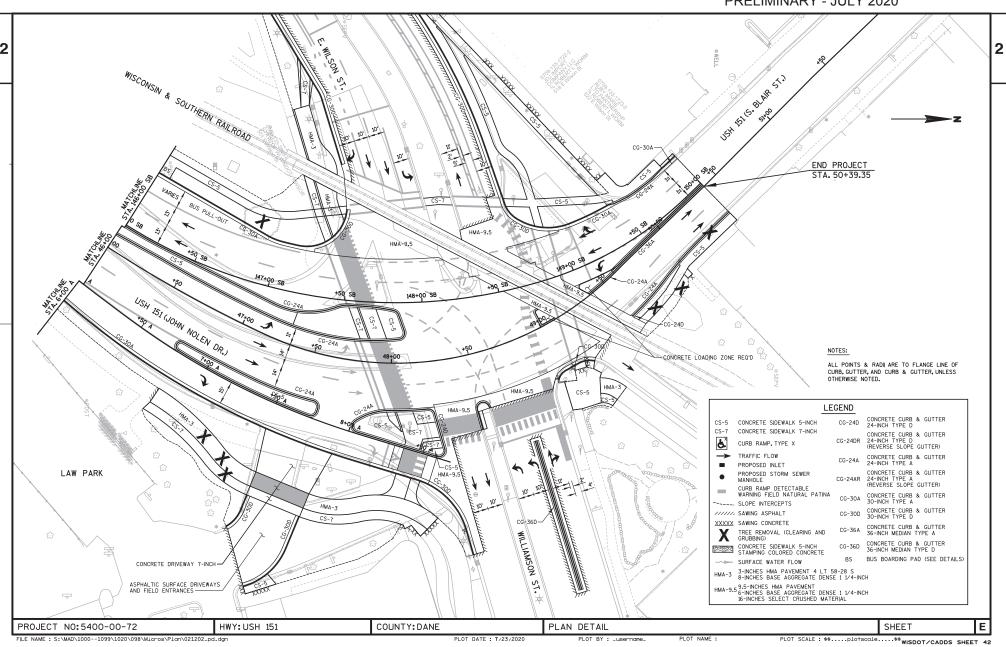

TOTAL NET LENGTH OF CENTERLINE = 0.128 MJ.

PLOT DATE: 7/23/2020

STATE OF WISCONSIN

PLOT DATE : 7/23/2020

PLOT BY : \_username\_ PLOT NAME

PLOT SCALE : \$\$.....plotscale.....\$\$ wisdot/cadds sheet 42