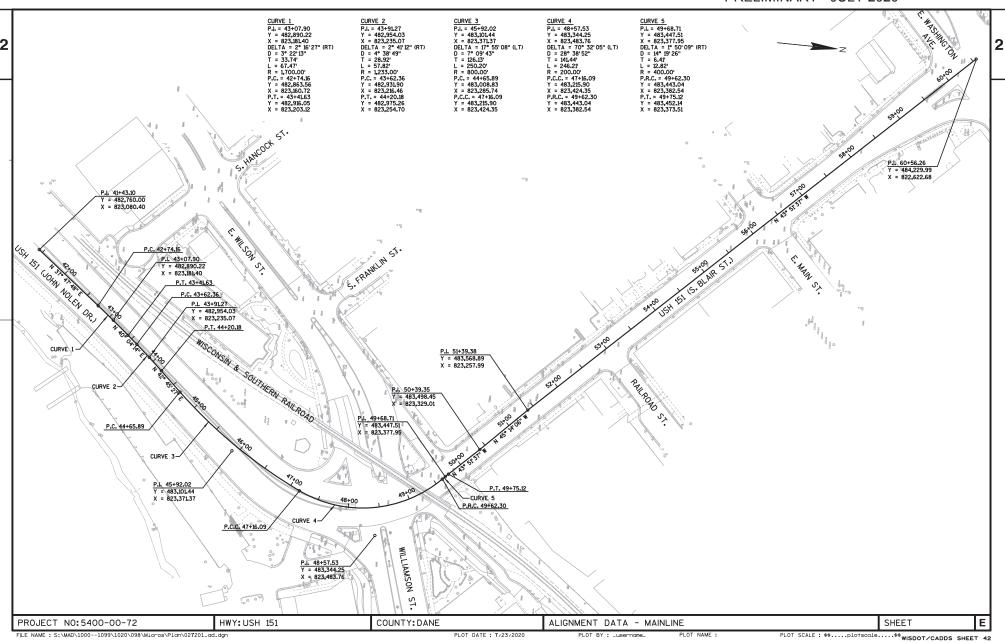

TOTAL NET LENGTH OF CENTERLINE = 0.128 MJ.

PLOT DATE: 7/23/2020

STATE OF WISCONSIN

PLOT DATE : 7/23/2020

PLOT BY : \_username\_ PLOT NAME

PLOT SCALE : \$\$.....plotscale.....\$\$ wisdot/cadds sheet 42