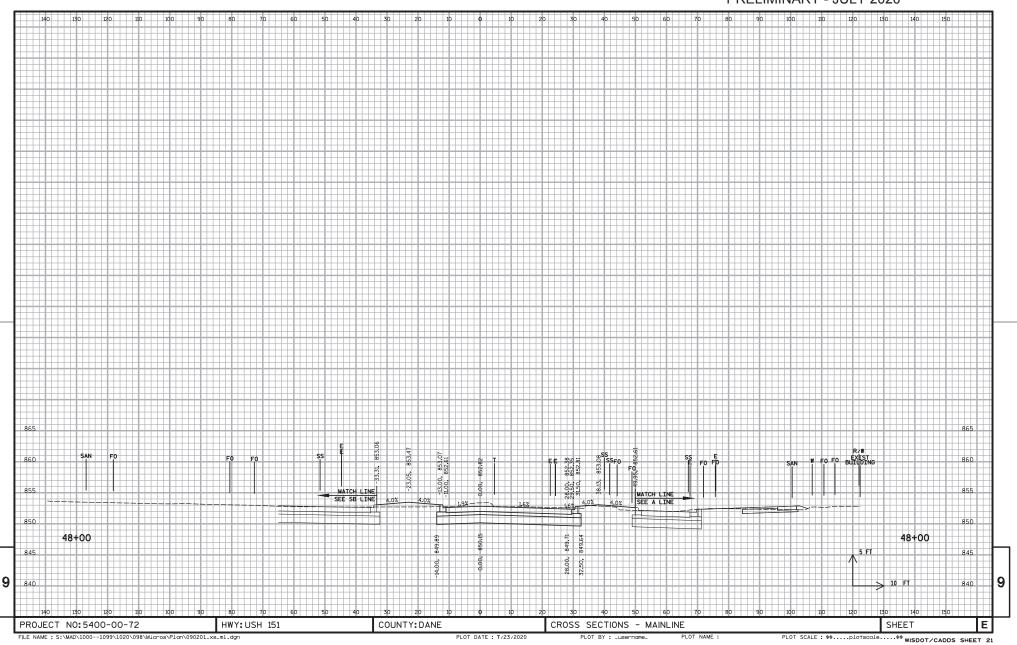

LINE  SLOPE INTERCEPT  REFERENCE LINE  EXISTING CULVERT  GRADE ELEVATION  CULVERT (Profile View)  UTILITIES  ELECTRIC  FIGURE OPTIC  GAS  GAS  COMBUSTIBLE FLUIDS  COMBUSTIBLE FLUIDS  STORM SEWER  TELEPHONE  TILEPHONE  TILE |                                                                    | STATE OF WISCONSIN DEPARTMENT OF TRANSPORTATION PREPARED BY SURVEYOR STRAND ASSOCIATES, INC. Designer STRAND ASSOCIATES, INC. Project Manager STEVE MARSHALL, P.E. Regional Examiner Regional Examiner Regional Supervisor C.O. Examiner  APPROVED FOR THE DEPARTMENT |

TOTAL NET LENGTH OF CENTERLINE = 0.128 MJ.

PLOT DATE: 7/23/2020

STATE OF WISCONSIN









PLOT DATE : 7/23/2020

PLOT BY : \_username\_ PLOT NAME

PLOT SCALE : \$\$.....plotscale.....\$\$ wisdot/cadds sheet 42