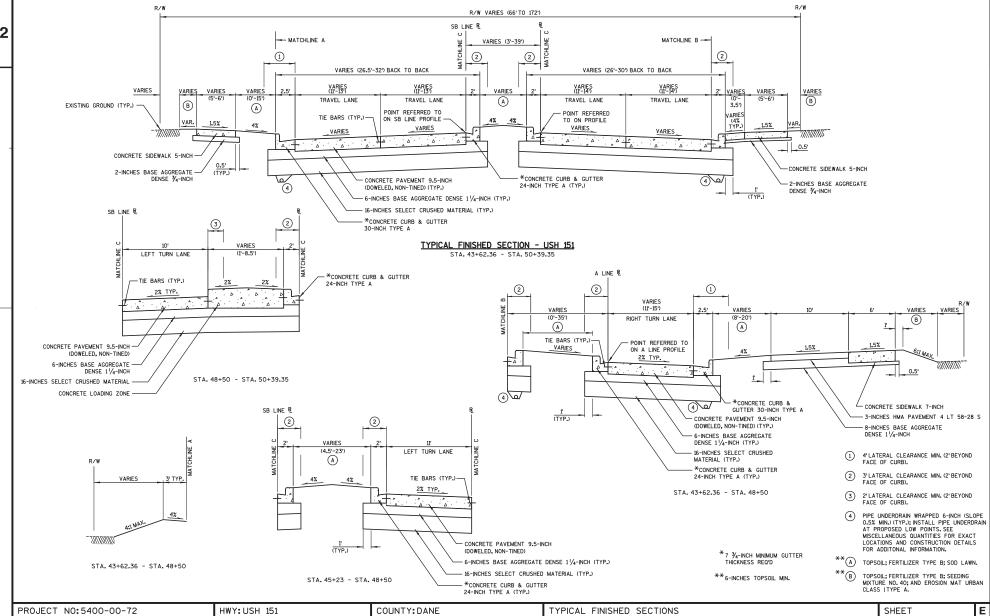

TOTAL NET LENGTH OF CENTERLINE = 0.128 MJ.

PLOT DATE: 7/23/2020

STATE OF WISCONSIN

PLOT DATE : 7/23/2020

PLOT BY : \_username\_ PLOT NAME

PLOT SCALE : \$\$.....plotscale.....\$\$ wisdot/cadds sheet 42