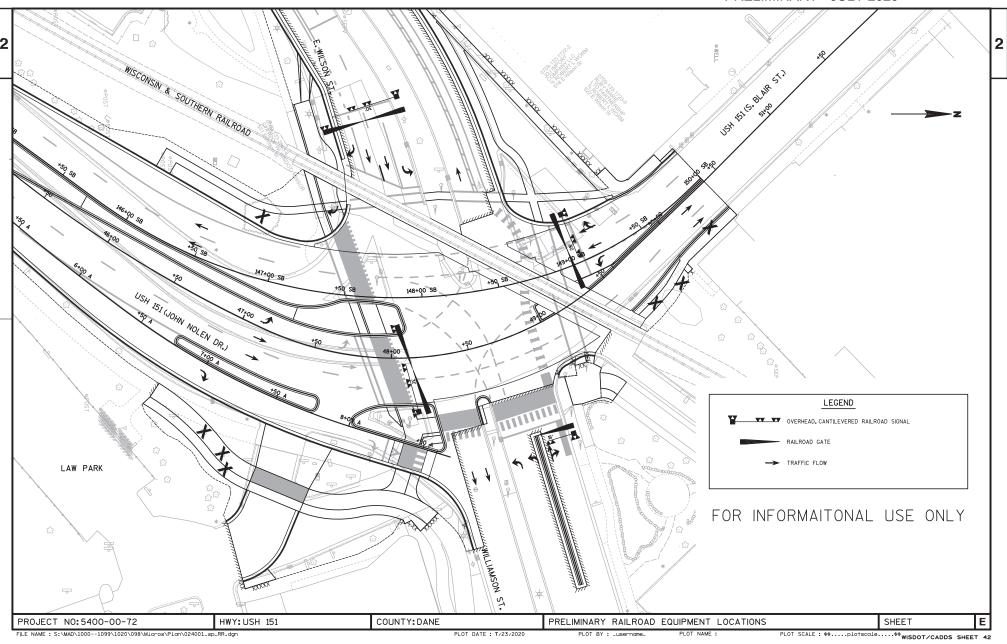

TOTAL NET LENGTH OF CENTERLINE = 0.128 MJ.

PLOT DATE: 7/23/2020

STATE OF WISCONSIN

PLOT DATE : 7/23/2020

PLOT BY : \_username\_ PLOT NAME

PLOT SCALE : \$\$.....plotscale.....\$\$ wisdot/cadds sheet 42