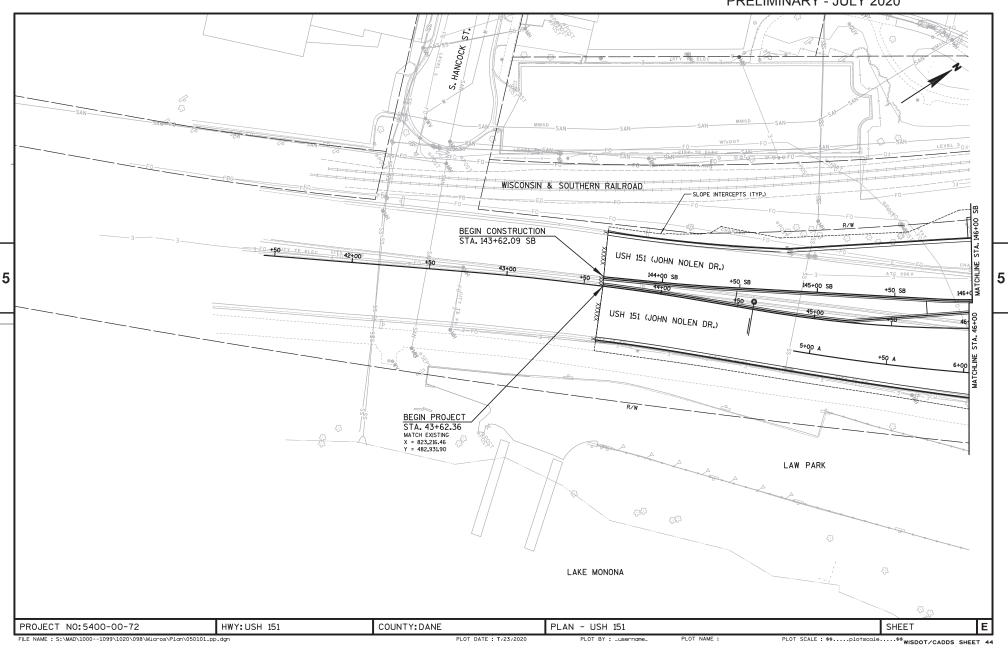

5400-00-72

COORDINATES ON THIS PLAN ARE REFERENCED TO THE WISCONSIN COUNTY COORDINATE SYSTEM (WCCS), DANE COUNTY.

PLOT NAME :

PLOT BY: \_username\_

FEDERAL PROJECT

PLOT SCALE: \$\$.....plo†scale.....\$\$ WISDOT/CADDS SHEET 10