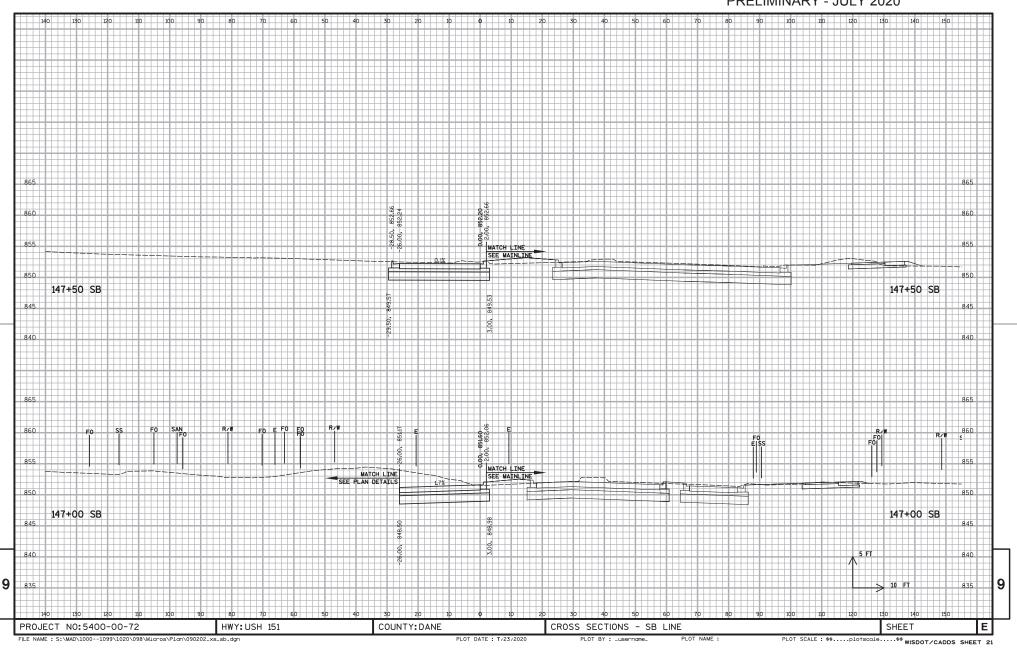

TOTAL NET LENGTH OF CENTERLINE = 0.128 MJ.

PLOT DATE: 7/23/2020

STATE OF WISCONSIN

PLOT DATE : 7/23/2020

PLOT BY : \_username\_ PLOT NAME

PLOT SCALE : \$\$.....plotscale.....\$\$ wisdot/cadds sheet 42