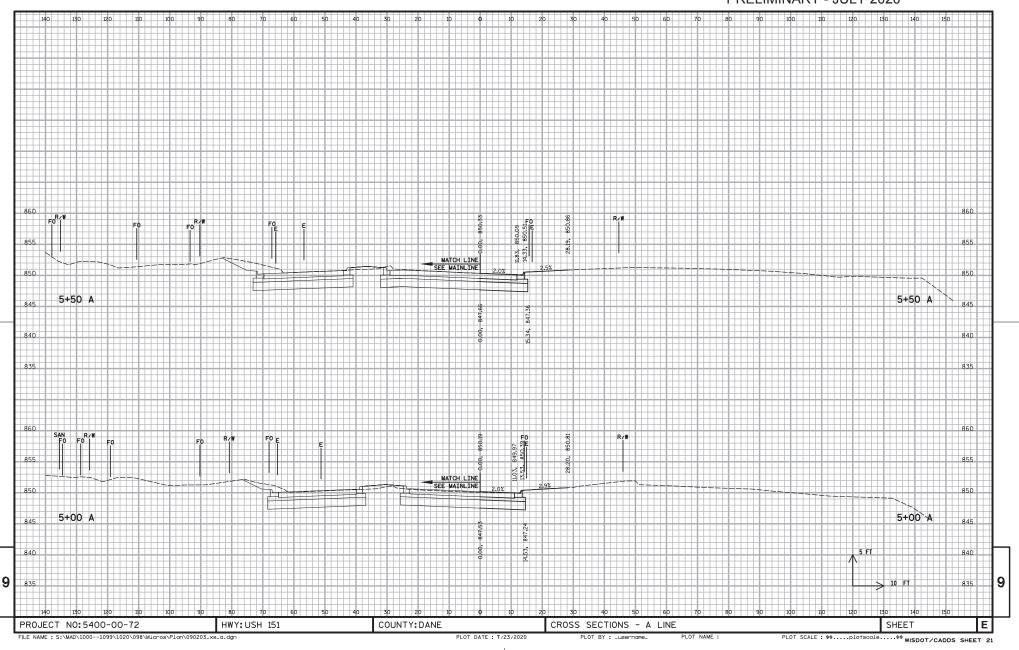

TOTAL NET LENGTH OF CENTERLINE = 0.128 MJ.

PLOT DATE: 7/23/2020

STATE OF WISCONSIN

PLOT DATE : 7/23/2020

PLOT BY : \_username\_ PLOT NAME

PLOT SCALE : \$\$.....plotscale.....\$\$ wisdot/cadds sheet 42