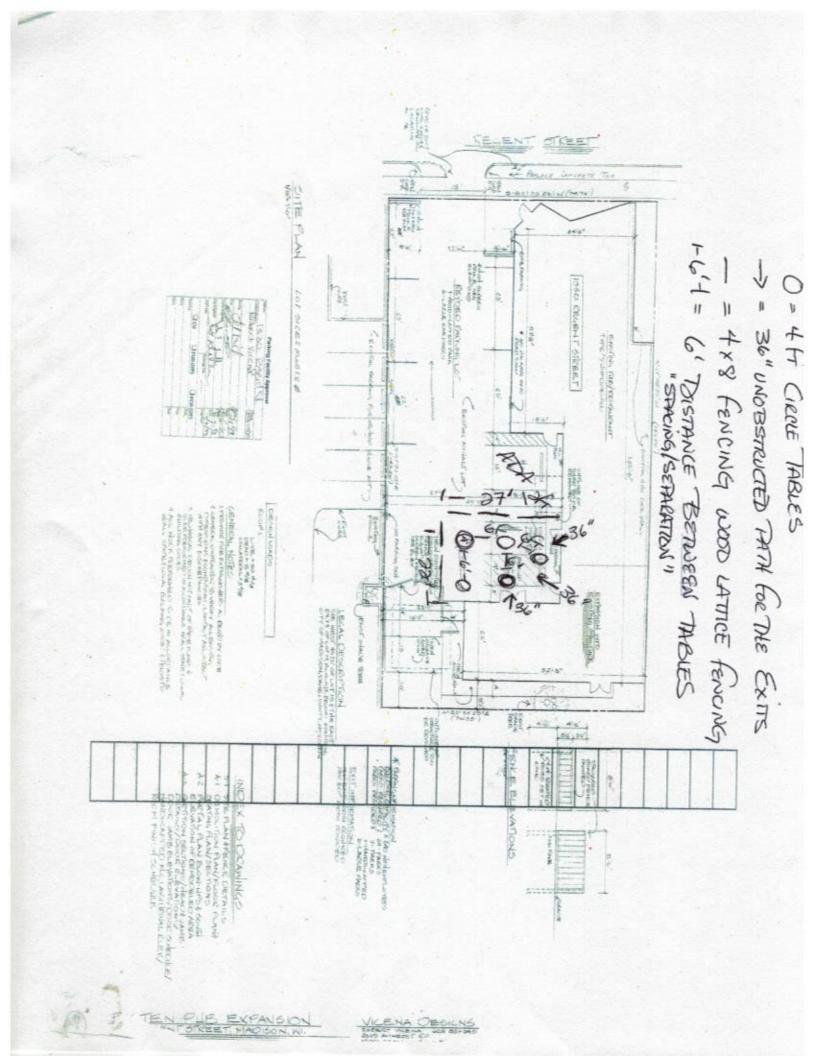

## FIRE

| Note                                                                                                                                     | Comment Date: 07/15/2020         |
|------------------------------------------------------------------------------------------------------------------------------------------|----------------------------------|
| Provide a minimum of 36-inch exit from the outdoor seating area out to the public way shall be 30 barring any other Health restrictions. | 7. The maximum number of patrons |
| TRAFFIC ENGINEERING                                                                                                                      |                                  |

## Note

Applicant shall maintain at least a 2' buffer from the ADA stall and at least 2' from the drive aisle at all times.

# **Supplement Accepted**

Applicant shall show and note on the plan the type of fence/barrier around the seating area and any entrances/exits.

Comment Date: 07/09/2020

Comment Date: 07/09/2020

| 215 Martin Luther King Jr Blvc<br>608.266.4551 http                                                                                                                                                                                                                                                                                                                                                                                                                                                                                                                                                                                                                                                                                                                                                                                                                                                                                                                                                                                                                                                                                                                                                                                                                                                                                                                                                                                                                                                                                                                                                                                                                                                                                                                                                                                                                                                                                                                                                                                                                                                                          | n Building Inspection Division<br>d, Suite 017 PO Box 2984 Madison, WI 53701-2984<br>p://www.citvofmadison.com/dpced/bi/<br>utdoor Seating Application |
|------------------------------------------------------------------------------------------------------------------------------------------------------------------------------------------------------------------------------------------------------------------------------------------------------------------------------------------------------------------------------------------------------------------------------------------------------------------------------------------------------------------------------------------------------------------------------------------------------------------------------------------------------------------------------------------------------------------------------------------------------------------------------------------------------------------------------------------------------------------------------------------------------------------------------------------------------------------------------------------------------------------------------------------------------------------------------------------------------------------------------------------------------------------------------------------------------------------------------------------------------------------------------------------------------------------------------------------------------------------------------------------------------------------------------------------------------------------------------------------------------------------------------------------------------------------------------------------------------------------------------------------------------------------------------------------------------------------------------------------------------------------------------------------------------------------------------------------------------------------------------------------------------------------------------------------------------------------------------------------------------------------------------------------------------------------------------------------------------------------------------|--------------------------------------------------------------------------------------------------------------------------------------------------------|
| <ul> <li>Site Plan showing location of outdoor seating. If you do not have a site plan, please email <u>Zonina@citvofmadison.com</u> to request a PDF copy.</li> <li>Property owner's approval</li> </ul>                                                                                                                                                                                                                                                                                                                                                                                                                                                                                                                                                                                                                                                                                                                                                                                                                                                                                                                                                                                                                                                                                                                                                                                                                                                                                                                                                                                                                                                                                                                                                                                                                                                                                                                                                                                                                                                                                                                    | OFFICE USE ONLY<br>Permit Number: LND_SPR20_20_0090<br>Application Date7-6-20<br>Issued Date7-21-20<br>Approved byMU+<br>Zoning DistrictTSS            |
| Location Address <u>1330</u> REGENT &<br>Business Name <u>JADAN &amp; BIG 10</u><br>Contact Person KEUY JODAN                                                                                                                                                                                                                                                                                                                                                                                                                                                                                                                                                                                                                                                                                                                                                                                                                                                                                                                                                                                                                                                                                                                                                                                                                                                                                                                                                                                                                                                                                                                                                                                                                                                                                                                                                                                                                                                                                                                                                                                                                |                                                                                                                                                        |
| Telephone $(UB)$ 251 - $(B)$ | Email Jondan/SBIGIGAGNAIL.COM                                                                                                                          |
| Brewpub     Coffee shop or Tea House     Restaurant-nightclub (You have an entertainment license                                                                                                                                                                                                                                                                                                                                                                                                                                                                                                                                                                                                                                                                                                                                                                                                                                                                                                                                                                                                                                                                                                                                                                                                                                                                                                                                                                                                                                                                                                                                                                                                                                                                                                                                                                                                                                                                                                                                                                                                                             | Restaurant (You do NOT have an alcohol license)                                                                                                        |
| Do you have an existing outdoor seating Conditional Use approv<br>Do you have an existing liquor license? Yes No<br>Your capacity limit set by Building Inspections: R/P                                                                                                                                                                                                                                                                                                                                                                                                                                                                                                                                                                                                                                                                                                                                                                                                                                                                                                                                                                                                                                                                                                                                                                                                                                                                                                                                                                                                                                                                                                                                                                                                                                                                                                                                                                                                                                                                                                                                                     | val? Yes XNo                                                                                                                                           |
| rour capacity minit set by bunding inspections:///                                                                                                                                                                                                                                                                                                                                                                                                                                                                                                                                                                                                                                                                                                                                                                                                                                                                                                                                                                                                                                                                                                                                                                                                                                                                                                                                                                                                                                                                                                                                                                                                                                                                                                                                                                                                                                                                                                                                                                                                                                                                           |                                                                                                                                                        |

The site plan shall identify the tenant space and layout of the outdoor seating located on the site. Seating areas in parking lots shall be located behind traffic barriers, such as cones, type 3 barricades, portable fencing, etc., which shall be identified on the site plan. Seating areas for establishments with liquor licenses must secure the seating area with "light fencing". Seating areas may not impede any vision triangles or accessible routes. If tents will be used, show location and dimensions of tents on the site plan. Additionally, no parking for disabled persons may be repurposed for outdoor eating areas, unless those spaces are relocated elsewhere on the property, which will need to be shown on the site plan, to confirm the location and width meets code requirements.