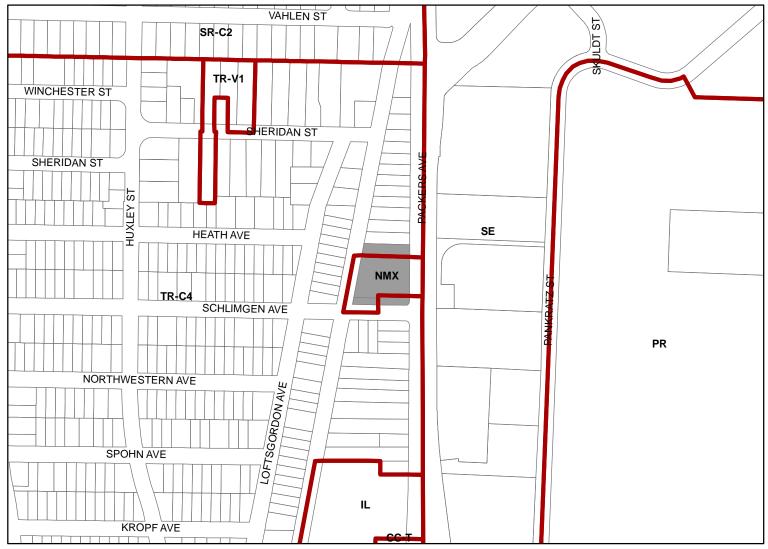

Location 1802–1818 Pack

1802–1818 Packers Avenue & 2102 Schlimgen Avenue

**Applicant** 

Alf McConnell, Liberty Mortgage & Development Co./ Kevin Burow, Knothe & Bruce Architects, LLC

From: TR-C4 To: NMX

Existing Use

Two residences and an office building

Proposed Use

Demolish two residential buildings and an office building to construct four-story mixed-use building with 1,100 square feet of commercial space and 80 apartments