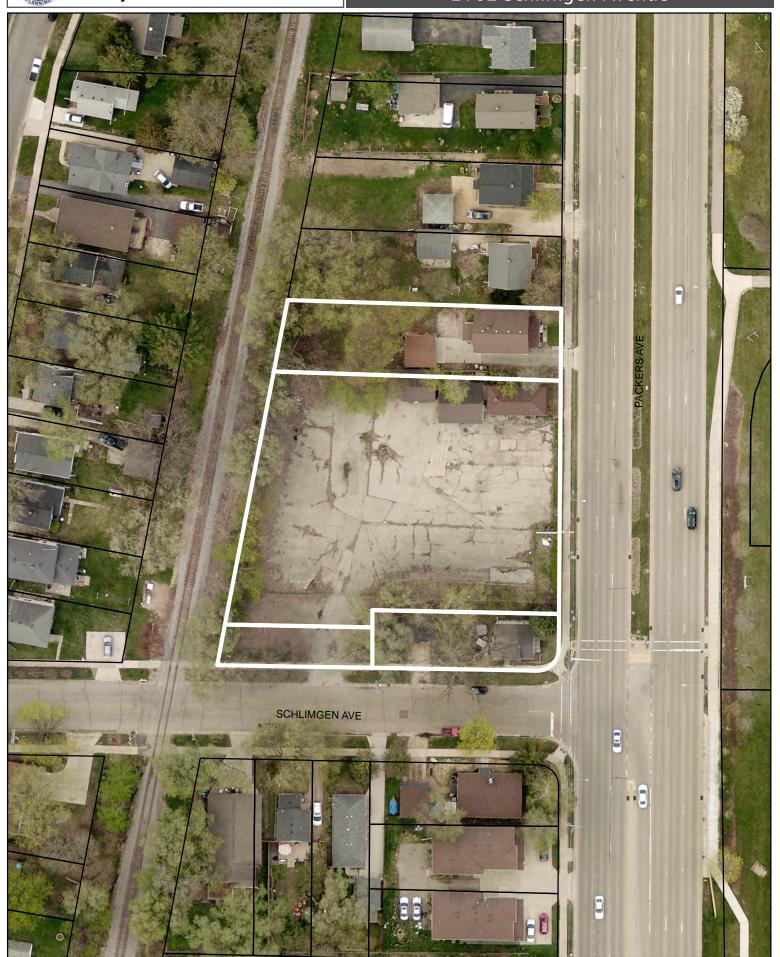

## 1802–1818 Packers Avenue & 2102 Schlimgen Avenue

Date of Aerial Photography: Spring 2018