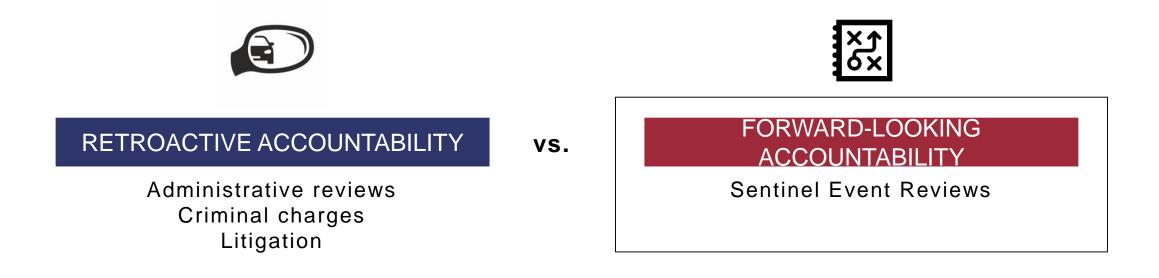

# SENTINEL EVENT REVIEWS: FORWARD-LOOKING ACCOUNTABILITY

#### SENTINEL EVENT REVIEWS HELP BUILD PUBLIC TRUST AND LEGITIMACY BY ESTABLISHING A CULTURE OF TRANSPARENCY AND ACCOUNTABILITY.

Forward-looking accountability prevents error recurrence and further erosion of trust and legitimacy.

By identifying core **causative factors** of an error, we can create an **action plan** to address those factors.