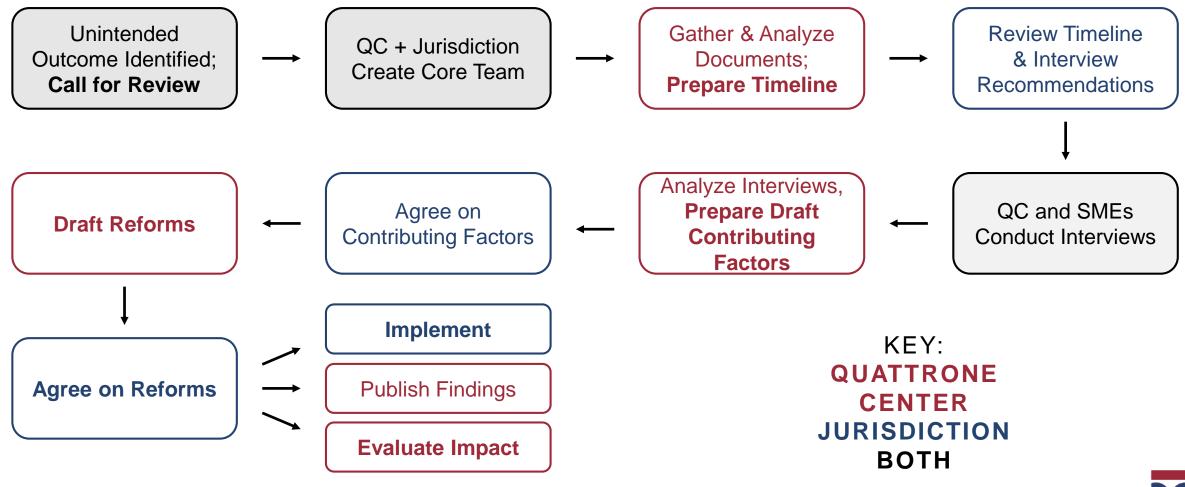

# SAMPLE REVIEW PROCESS

# THE REVIEW PROCESS FUNCTIONS AS A CONTINUOUS IMPROVEMENT CYCLE.