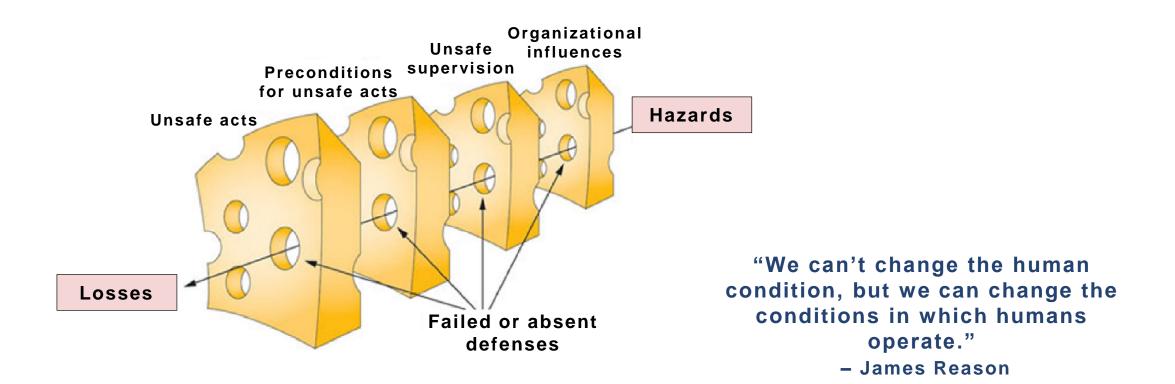

#### THE PROBLEM: PREVENTING ERRORS IN CRIMINAL JUSTICE ERROR: ANY OUTCOME NOT INTENDED / NOT DESIRED BY THE SYSTEM.

Contributing factors, such as **errors, deviations from policy** and **intentional misconduct**, lead to bad outcomes.

# SENTINEL EVENT: MULTIPLE CONTRIBUTING FACTORS