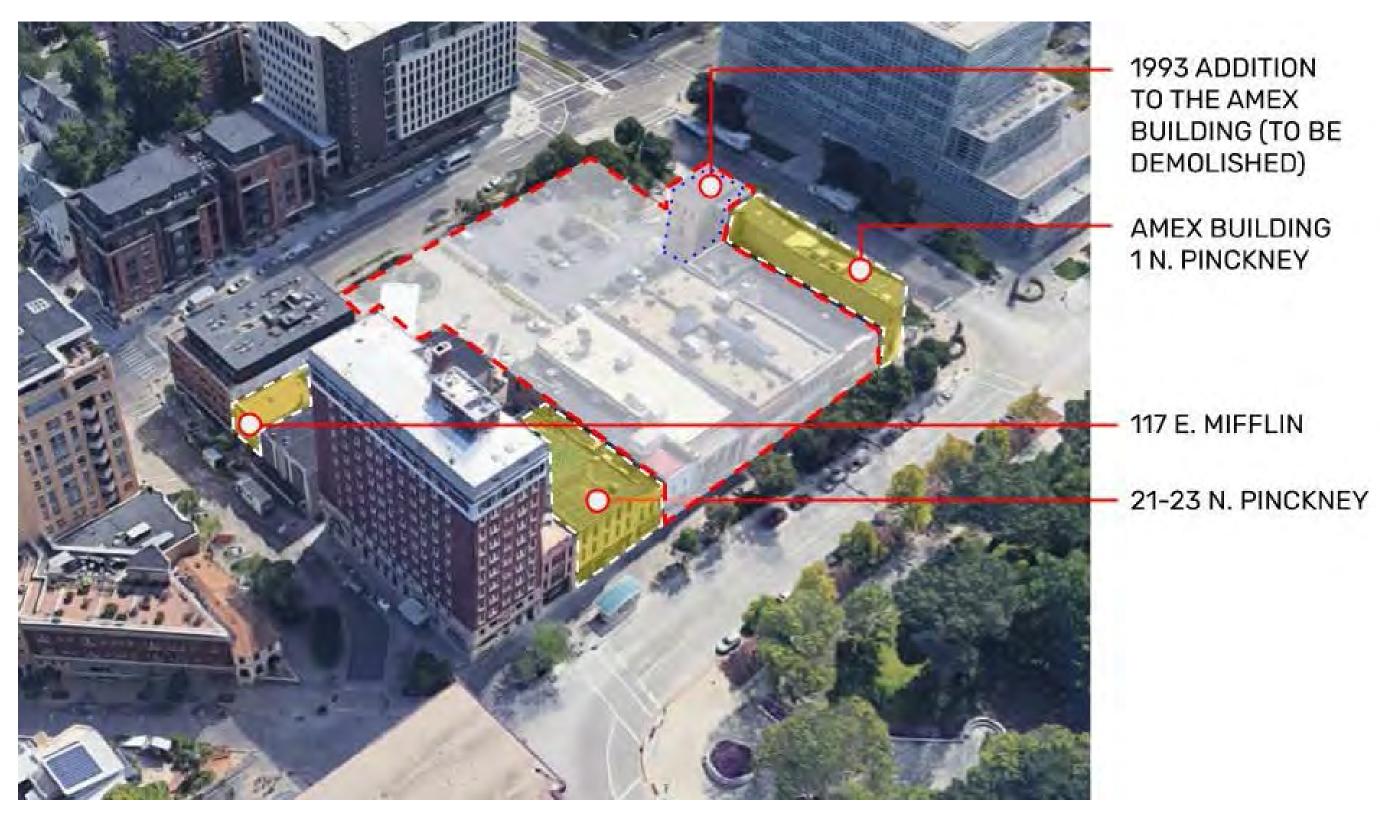

#### PROPOSED LAND COMBINATION





#### **ADJACENT LANDMARKS**







#### **EXISTING CONDITIONS - PINCKNEY STREET**





#### **GROUND FLOOR - RETAIL REVITALIZATION**





A NEW LOADING DOCK
ACCESSED FROM WEBSTER
STREET WILL DRAMATICALLY
ENHANCE THE SERVICE ACCESS
AND TRASH STORAGE FOR
NEIGHBORING PROPERTY
OWNERS. TALKS ARE ONGOING
WITH THE OWNERS OF THE
BARTELL THEATRE AND THE OLD
FASHIONED TO OPTIMIZE THE
NEW DOCK TO BEST SUIT THEIR
NEEDS AND TO HELP CLEAN UP
THE EXISTING ALLEY

22,000 SQUARE FEET OF NEW RETAIL SPACE CAN BE CREATED ON THE GROUND FLOOR, WITH FRONTAGE ON BOTH PINCKNEY AND EAST WASHINGTON. THE RETAIL SPACE WILL BE SITUATED BEHIND INDIVIDUAL STOREFRONTS IN BUILDINGS THAT RESPECT THE HISTORIC SCALE OF CAPITOL SQUARE.





#### **FOOTPRINT COMPARISON**

1/32" = 1'-0"

28' - 5" **TENANT** • 

THE BUILDING'S TOWER WAS RECONFIGURED TO FURTHE