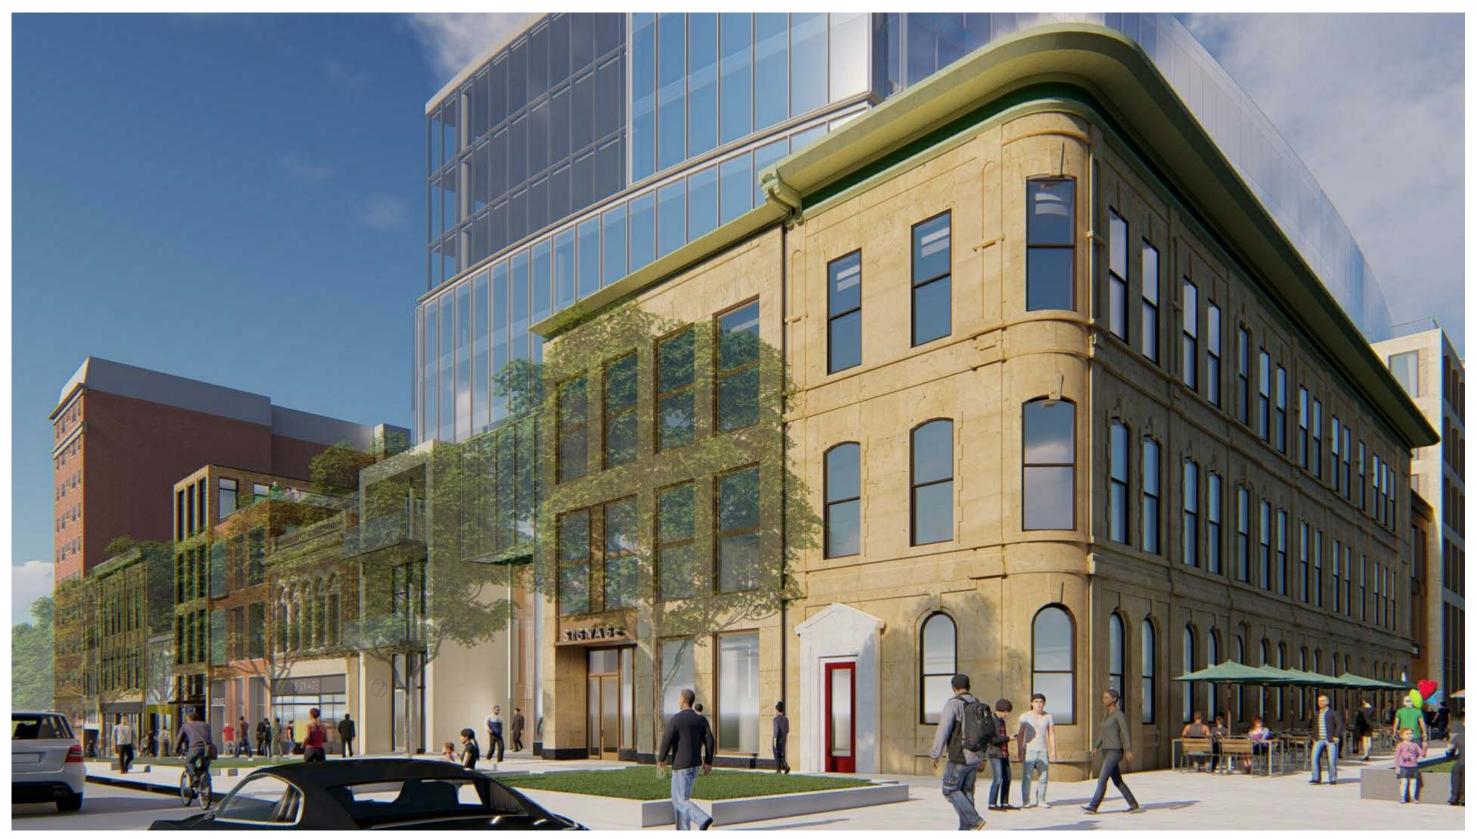

T SUIT THEIR
NEEDS AND TO HELP CLEAN UP
THE EXISTING ALLEY

22,000 SQUARE FEET OF NEW RETAIL SPACE CAN BE CREATED ON THE GROUND FLOOR, WITH FRONTAGE ON BOTH PINCKNEY AND EAST WASHINGTON. THE RETAIL SPACE WILL BE SITUATED BEHIND INDIVIDUAL STOREFRONTS IN BUILDINGS THAT RESPECT THE HISTORIC SCALE OF CAPITOL SQUARE.





#### **FOOTPRINT COMPARISON**

1/32" = 1'-0"

28' - 5" **TENANT** • 

THE BUILDING'S TOWER WAS RECONFIGURED TO FURTHER STEP BACK FROM THE PROPERTY LINES AND SHIFT TOWARDS THE CENTER OF THE BLOCK.

OUTLINE OF PREVIOUS TOWER DESIGN

N. WEBSTER ST

E. WASHINGTON AVE

# AMERICAN EXCHANGE DEVELOPMENT

N. PINCKNEY ST





### PROJECT RENDERING - VIEW OF PINCKNEY FACADE





### PROJECT RENDERING - VIEW FROM PINCKNEY LOOKING SOUTH







### **PROJECT RENDERING - PINCKNEY FACADE**







### **PROJECT RENDERING - EAST WASHINGTON**







### PROJECT RENDERING - VIEW FROM WEBSTER LOOKING SOUTH







#### **PROJECT RENDERING - PINCKNEY BLOCK ELEVATION**





### **PROJECT RENDERING - MIFFLIN ELEVATION**





#### PROJECT RENDERING - MIFFLIN AND WEBSTER







### **PROJECT RENDERING - MIFFLIN PERSPECTIVE**