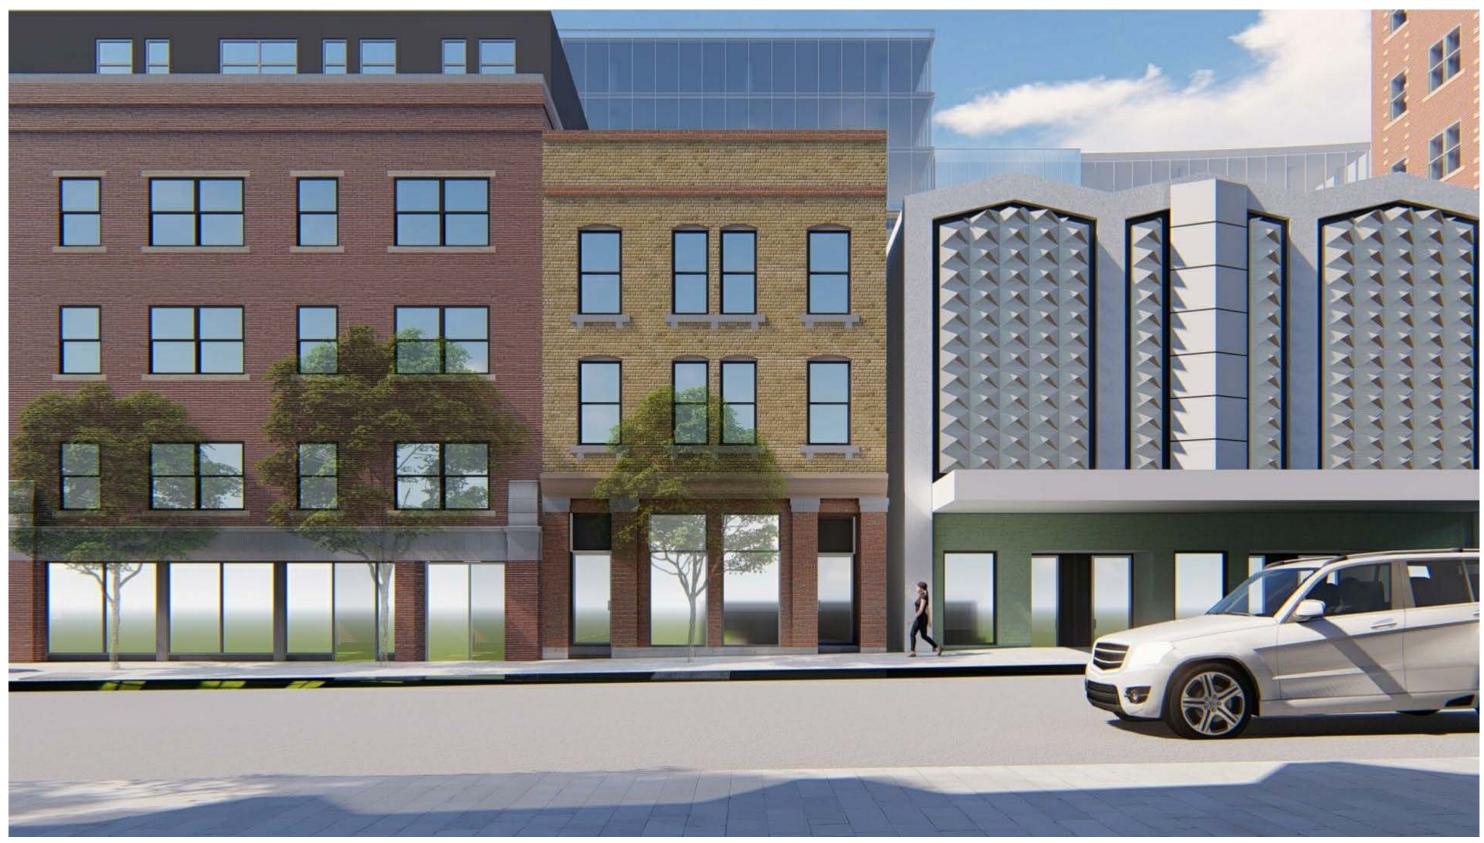

D INDIVIDUAL STOREFRONTS IN BUILDINGS THAT RESPECT THE HISTORIC SCALE OF CAPITOL SQUARE.





#### **FOOTPRINT COMPARISON**

1/32" = 1'-0"

28' - 5" **TENANT** • 

THE BUILDING'S TOWER WAS RECONFIGURED TO FURTHER STEP BACK FROM THE PROPERTY LINES AND SHIFT TOWARDS THE CENTER OF THE BLOCK.

OUTLINE OF PREVIOUS TOWER DESIGN

N. WEBSTER ST

E. WASHINGTON AVE

# AMERICAN EXCHANGE DEVELOPMENT

N. PINCKNEY ST





### PROJECT RENDERING - VIEW OF PINCKNEY FACADE





### PROJECT RENDERING - VIEW FROM PINCKNEY LOOKING SOUTH







### **PROJECT RENDERING - PINCKNEY FACADE**







### **PROJECT RENDERING - EAST WASHINGTON**







### PROJECT RENDERING - VIEW FROM WEBSTER LOOKING SOUTH







#### **PROJECT RENDERING - PINCKNEY BLOCK ELEVATION**





### **PROJECT RENDERING - MIFFLIN ELEVATION**





#### PROJECT RENDERING - MIFFLIN AND WEBSTER







### **PROJECT RENDERING - MIFFLIN PERSPECTIVE**