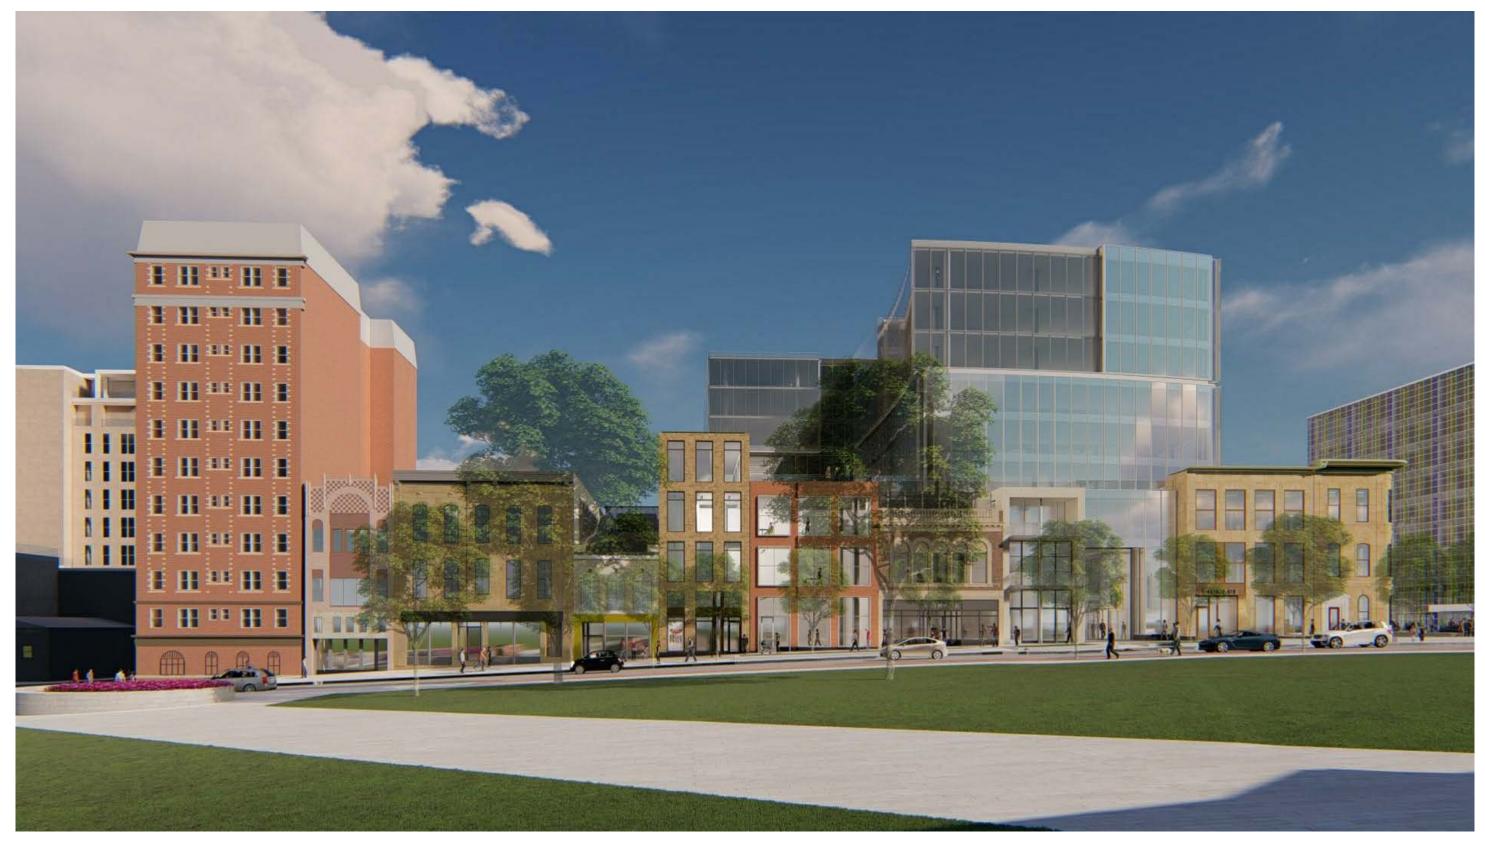

WASHINGTON. THE RETAIL SPACE WILL BE SITUATED BEHIND INDIVIDUAL STOREFRONTS IN BUILDINGS THAT RESPECT THE HISTORIC SCALE OF CAPITOL SQUARE.





#### **FOOTPRINT COMPARISON**

1/32" = 1'-0"

28' - 5" **TENANT** • 

THE BUILDING'S TOWER WAS RECONFIGURED TO FURTHER STEP BACK FROM THE PROPERTY LINES AND SHIFT TOWARDS THE CENTER OF THE BLOCK.

OUTLINE OF PREVIOUS TOWER DESIGN

N. WEBSTER ST

E. WASHINGTON AVE

# AMERICAN EXCHANGE DEVELOPMENT

N. PINCKNEY ST





### PROJECT RENDERING - VIEW OF PINCKNEY FACADE





### PROJECT RENDERING - VIEW FROM PINCKNEY LOOKING SOUTH







### **PROJECT RENDERING - PINCKNEY FACADE**







### **PROJECT RENDERING - EAST WASHINGTON**







### PROJECT RENDERING - VIEW FROM WEBSTER LOOKING SOUTH







#### **PROJECT RENDERING - PINCKNEY BLOCK ELEVATION**





### **PROJECT RENDERING - MIFFLIN ELEVATION**





#### PROJECT RENDERING - MIFFLIN AND WEBSTER







### **PROJECT RENDERING - MIFFLIN PERSPECTIVE**