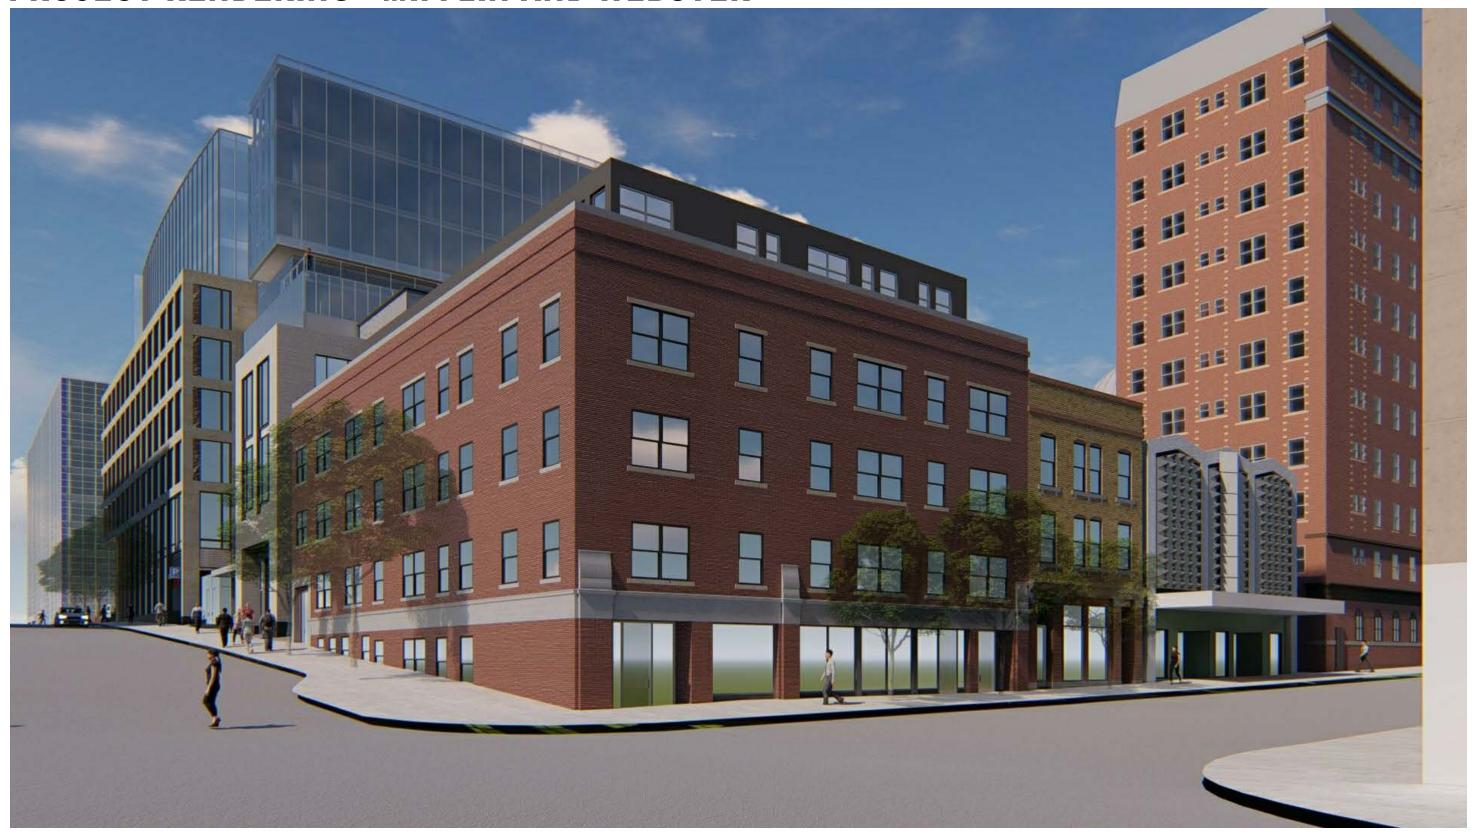

THE HISTORIC SCALE OF CAPITOL SQUARE.





#### **FOOTPRINT COMPARISON**

1/32" = 1'-0"

28' - 5" **TENANT** • 

THE BUILDING'S TOWER WAS RECONFIGURED TO FURTHER STEP BACK FROM THE PROPERTY LINES AND SHIFT TOWARDS THE CENTER OF THE BLOCK.

OUTLINE OF PREVIOUS TOWER DESIGN

N. WEBSTER ST

E. WASHINGTON AVE

# AMERICAN EXCHANGE DEVELOPMENT

N. PINCKNEY ST





### PROJECT RENDERING - VIEW OF PINCKNEY FACADE





### PROJECT RENDERING - VIEW FROM PINCKNEY LOOKING SOUTH







### **PROJECT RENDERING - PINCKNEY FACADE**







### **PROJECT RENDERING - EAST WASHINGTON**







### PROJECT RENDERING - VIEW FROM WEBSTER LOOKING SOUTH







#### **PROJECT RENDERING - PINCKNEY BLOCK ELEVATION**





### **PROJECT RENDERING - MIFFLIN ELEVATION**





#### PROJECT RENDERING - MIFFLIN AND WEBSTER







### **PROJECT RENDERING - MIFFLIN PERSPECTIVE**