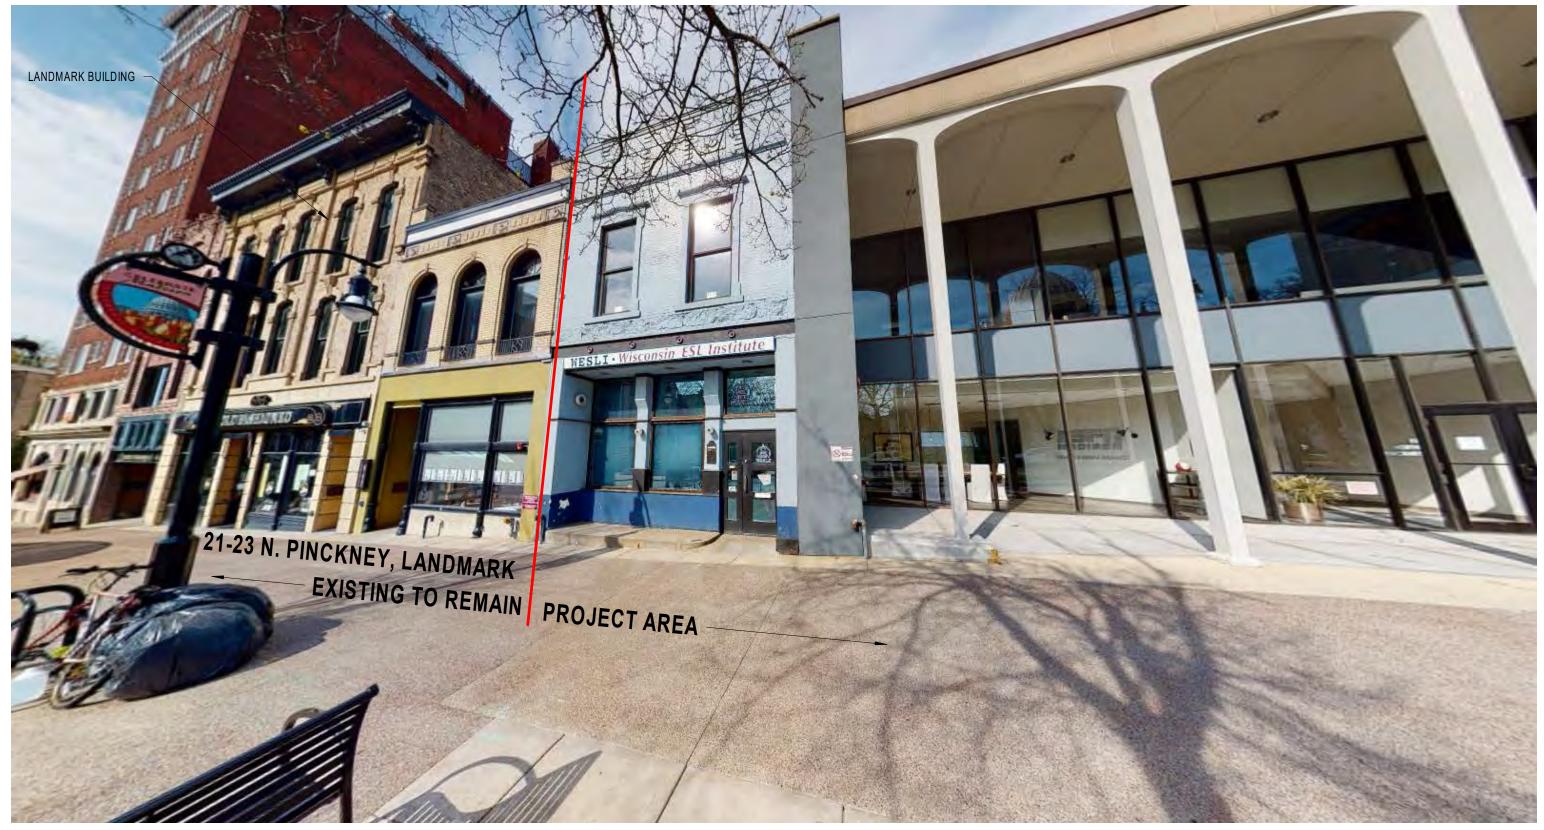

#### PROPOSED LAND COMBINATION





#### **ADJACENT LANDMARKS**







#### **EXISTING CONDITIONS - PINCKNEY STREET**





#### **GROUND FLOOR - RETAIL REVITALIZATION**





A NEW LOADING DOCK
ACCESSED FROM WEBSTER
STREET WILL DRAMATICALLY
ENHANCE THE SERVICE ACCESS
AND TRASH STORAGE FOR
NEIGHBORING PROPERTY
OWNERS. TALKS ARE ONGOING
WITH THE OWNERS OF THE
BARTELL THEATRE AND THE OLD
FASHIONED TO OPTIMIZE THE
NEW DOCK TO BEST SUIT THEIR
NEEDS AND TO HELP CLEAN UP
THE EXISTING ALLEY

22,000 SQUARE FEET OF NEW RETAIL SPACE CAN BE CREATED ON THE GROUND FLOOR, WITH FRONTAGE ON BOTH PINCKNEY AND EAST WASHINGTON. THE RETAIL SPACE WILL BE SITUATED BEHIND INDIVIDUAL STOREFRONTS IN BUILDINGS THAT RESPECT THE HISTORIC SCALE OF CAPITOL SQUARE.





#### **FOOTPRINT COMPARISON**

1/32" = 1'-0"

28' - 5" **TENANT** • 

THE BUILDING'S TOWER WAS RECONFIGURED TO FURTHER STEP BACK FROM THE PROPERTY LINES AND SHIFT TOWARDS