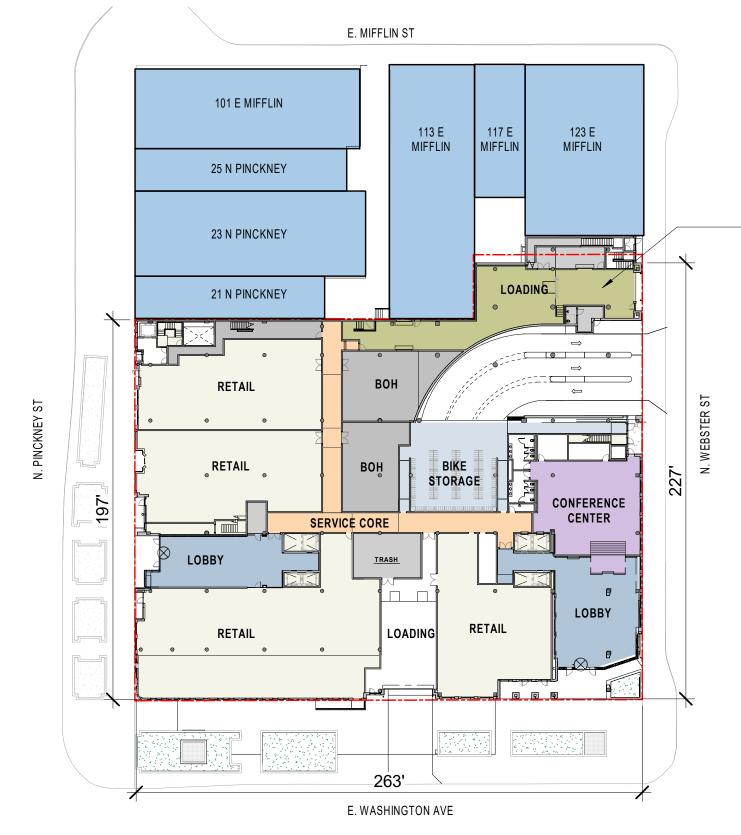

#### **GROUND FLOOR - RETAIL REVITALIZATION**

A NEW LOADING DOCK
ACCESSED FROM WEBSTER
STREET WILL DRAMATICALLY
ENHANCE THE SERVICE ACCESS
AND TRASH STORAGE FOR
NEIGHBORING PROPERTY
OWNERS. TALKS ARE ONGOING
WITH THE OWNERS OF THE
BARTELL THEATRE AND THE OLD
FASHIONED TO OPTIMIZE THE
NEW DOCK TO BEST SUIT THEIR
NEEDS AND TO HELP CLEAN UP
THE EXISTING ALLEY

22,000 SQUARE FEET OF NEW RETAIL SPACE CAN BE CREATED ON THE GROUND FLOOR, WITH FRONTAGE ON BOTH PINCKNEY AND EAST WASHINGTON. THE RETAIL SPACE WILL BE SITUATED BEHIND INDIVIDUAL STOREFRONTS IN BUILDINGS THAT RESPECT THE HISTORIC SCALE OF CAPITOL SQUARE.