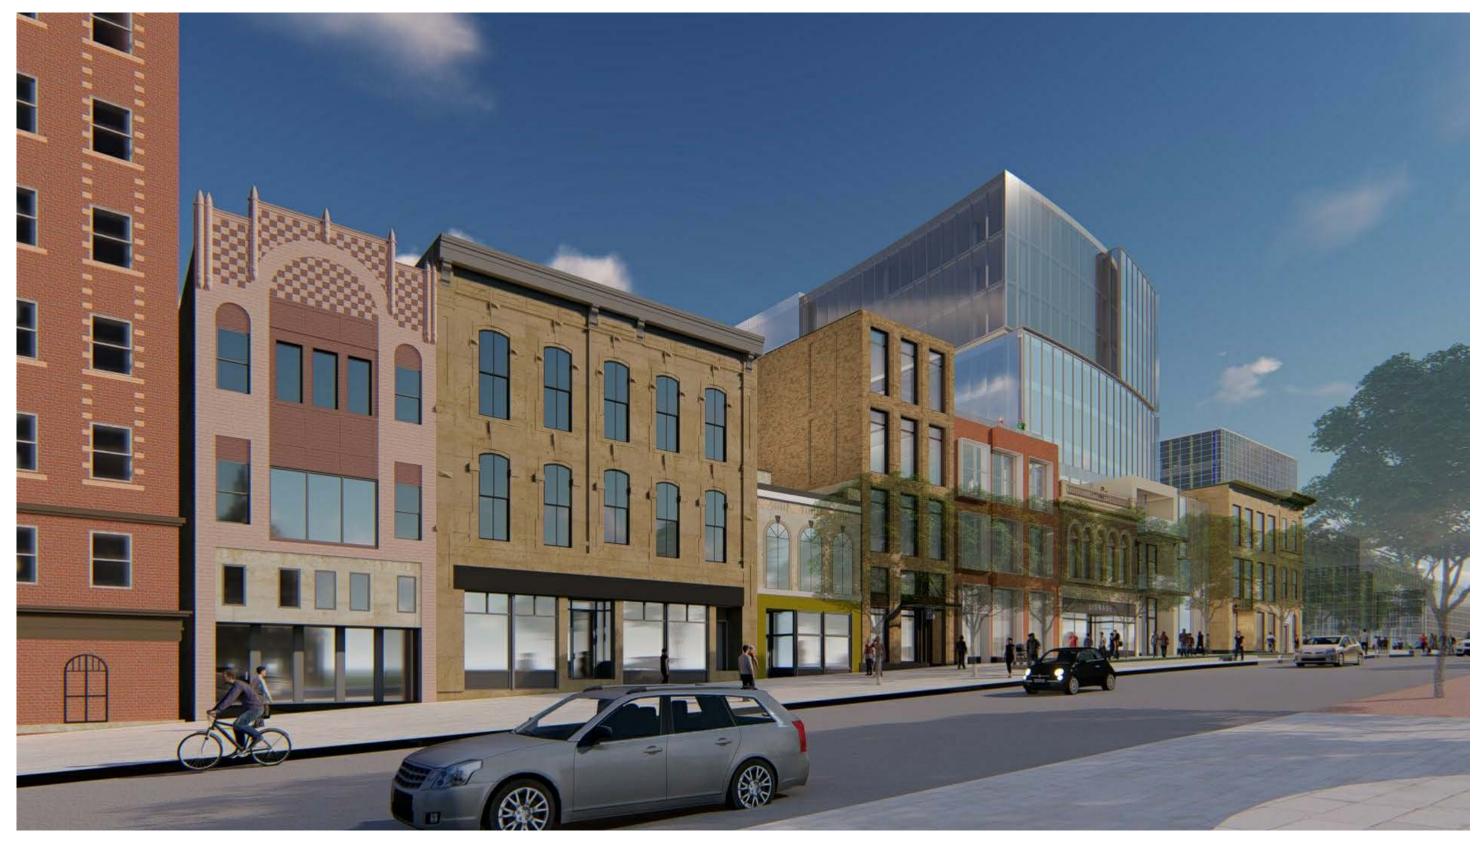

D THE OLD
FASHIONED TO OPTIMIZE THE
NEW DOCK TO BEST SUIT THEIR
NEEDS AND TO HELP CLEAN UP
THE EXISTING ALLEY

22,000 SQUARE FEET OF NEW RETAIL SPACE CAN BE CREATED ON THE GROUND FLOOR, WITH FRONTAGE ON BOTH PINCKNEY AND EAST WASHINGTON. THE RETAIL SPACE WILL BE SITUATED BEHIND INDIVIDUAL STOREFRONTS IN BUILDINGS THAT RESPECT THE HISTORIC SCALE OF CAPITOL SQUARE.





#### **FOOTPRINT COMPARISON**

1/32" = 1'-0"

28' - 5" **TENANT** • 

THE BUILDING'S TOWER WAS RECONFIGURED TO FURTHER STEP BACK FROM THE PROPERTY LINES AND SHIFT TOWARDS THE CENTER OF THE BLOCK.

OUTLINE OF PREVIOUS TOWER DESIGN

N. WEBSTER ST

E. WASHINGTON AVE

# AMERICAN EXCHANGE DEVELOPMENT

N. PINCKNEY ST





### PROJECT RENDERING - VIEW OF PINCKNEY FACADE





### PROJECT RENDERING - VIEW FROM PINCKNEY LOOKING SOUTH







### **PROJECT RENDERING - PINCKNEY FACADE**







### **PROJECT RENDERING - EAST WASHINGTON**







### PROJECT RENDERING - VIEW FROM WEBSTER LOOKING SOUTH







#### **PROJECT RENDERING - PINCKNEY BLOCK ELEVATION**





### **PROJECT RENDERING - MIFFLIN ELEVATION**





#### PROJECT RENDERING - MIFFLIN AND WEBSTER







### **PROJECT RENDERING - MIFFLIN PERSPECTIVE**