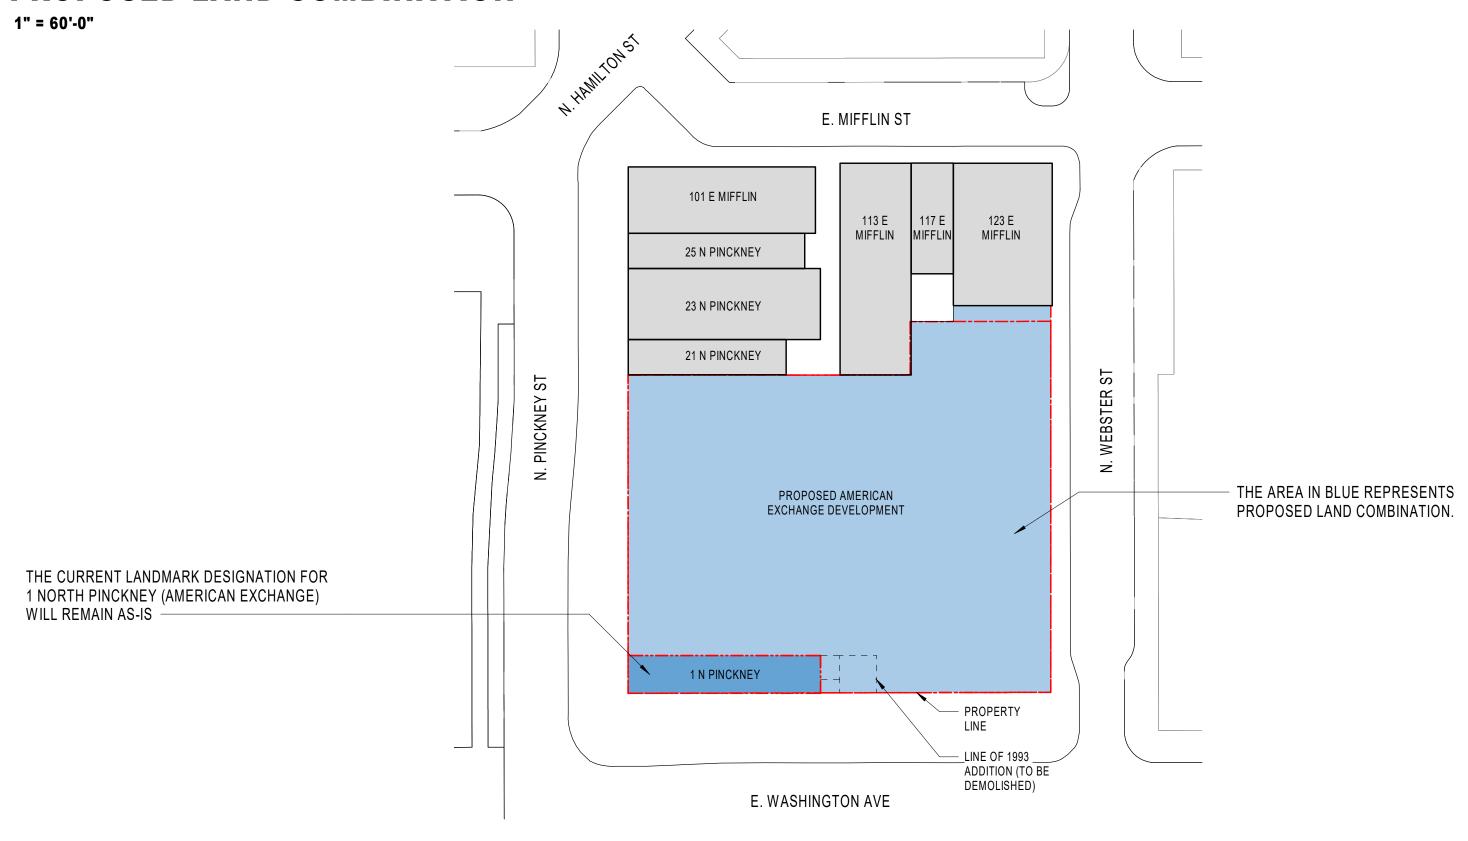

#### PROPOSED LAND COMBINATION





#### **ADJACENT LANDMARKS**







#### **EXISTING CONDITIONS - PINCKNEY STREET**





#### **GROUND FLOOR - RETAIL REVITALIZATION**





A NEW LOADING DOCK
ACCESSED FROM WEBSTER
STREET WILL DRAMATICALLY
ENHANCE THE SERVICE ACCESS
AND TRASH STORAGE FOR
NEIGHBORING PROPERTY
OWNERS. TALKS ARE ONGOING
WITH THE OWNERS OF THE
BARTELL THEATRE AND THE OLD
FASHIONED TO OPTIMIZE THE
NEW DOCK TO BEST SUIT THEIR
NEEDS AND TO HELP CLEAN UP
THE EXISTING ALLEY

22,000 SQUARE FEET OF NEW RETAIL SPACE CAN BE CREATED ON THE GROUND FLOOR, WITH FRONTAGE ON BOTH PINCKNEY AND EAST WASHINGTON. THE RETAIL SPACE WILL BE SITUATED BEHIND INDIVIDUAL STOREFRONTS IN BUILDINGS THAT RESPECT THE HISTORIC SCALE OF CAPITOL SQUARE.





#### **FOOTPRINT COMPARISON**

1/32" = 1'-0"

28' - 5" **TENANT** • 

THE BUILDING'S