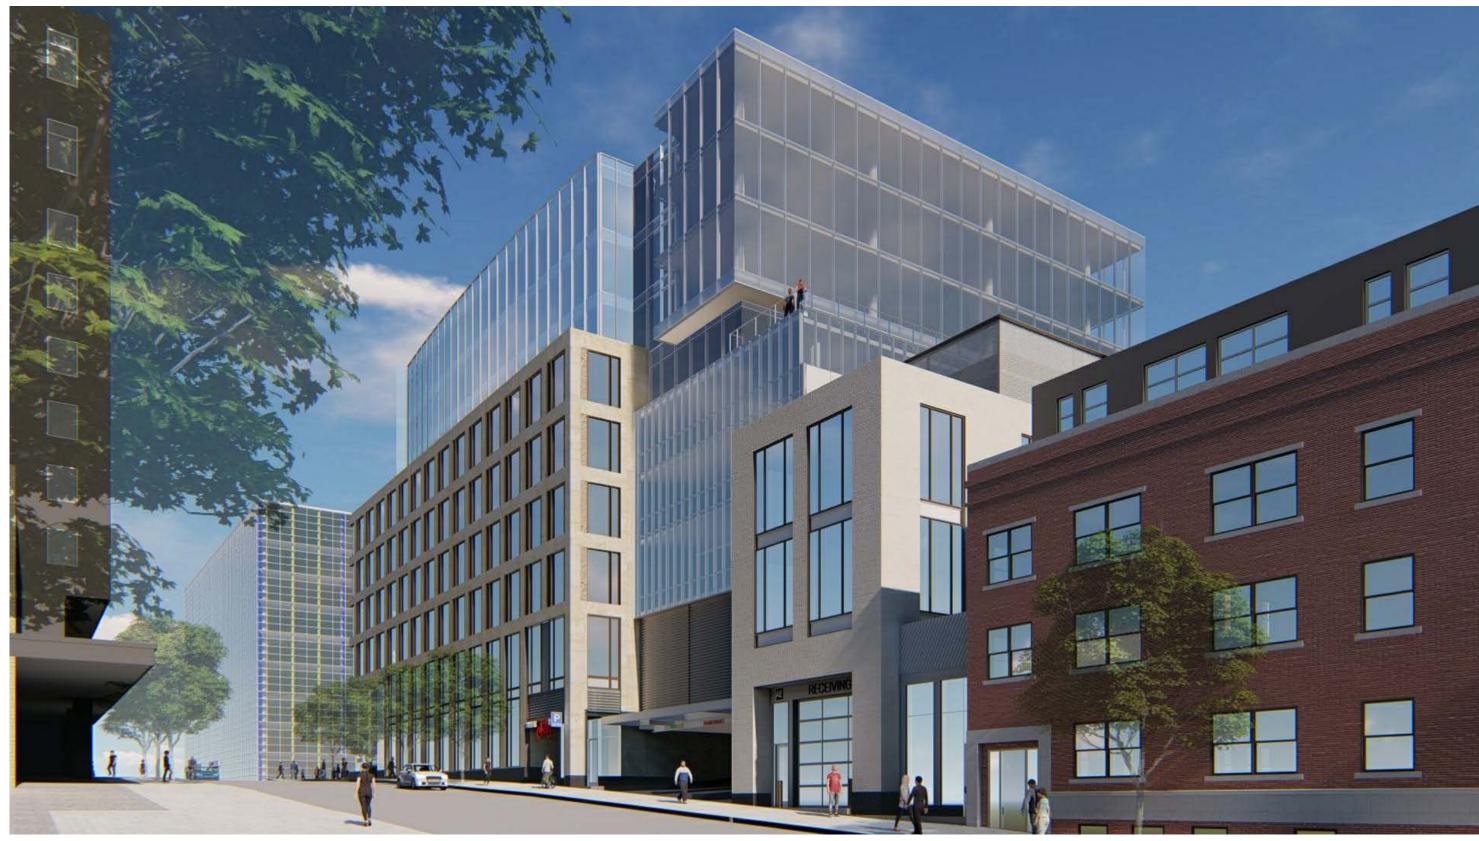

ON THE GROUND FLOOR, WITH FRONTAGE ON BOTH PINCKNEY AND EAST WASHINGTON. THE RETAIL SPACE WILL BE SITUATED BEHIND INDIVIDUAL STOREFRONTS IN BUILDINGS THAT RESPECT THE HISTORIC SCALE OF CAPITOL SQUARE.





#### **FOOTPRINT COMPARISON**

1/32" = 1'-0"

28' - 5" **TENANT** • 

THE BUILDING'S TOWER WAS RECONFIGURED TO FURTHER STEP BACK FROM THE PROPERTY LINES AND SHIFT TOWARDS THE CENTER OF THE BLOCK.

OUTLINE OF PREVIOUS TOWER DESIGN

N. WEBSTER ST

E. WASHINGTON AVE

# AMERICAN EXCHANGE DEVELOPMENT

N. PINCKNEY ST





### PROJECT RENDERING - VIEW OF PINCKNEY FACADE





### PROJECT RENDERING - VIEW FROM PINCKNEY LOOKING SOUTH







### **PROJECT RENDERING - PINCKNEY FACADE**







### **PROJECT RENDERING - EAST WASHINGTON**







### PROJECT RENDERING - VIEW FROM WEBSTER LOOKING SOUTH







#### **PROJECT RENDERING - PINCKNEY BLOCK ELEVATION**





### **PROJECT RENDERING - MIFFLIN ELEVATION**





#### PROJECT RENDERING - MIFFLIN AND WEBSTER







### **PROJECT RENDERING - MIFFLIN PERSPECTIVE**