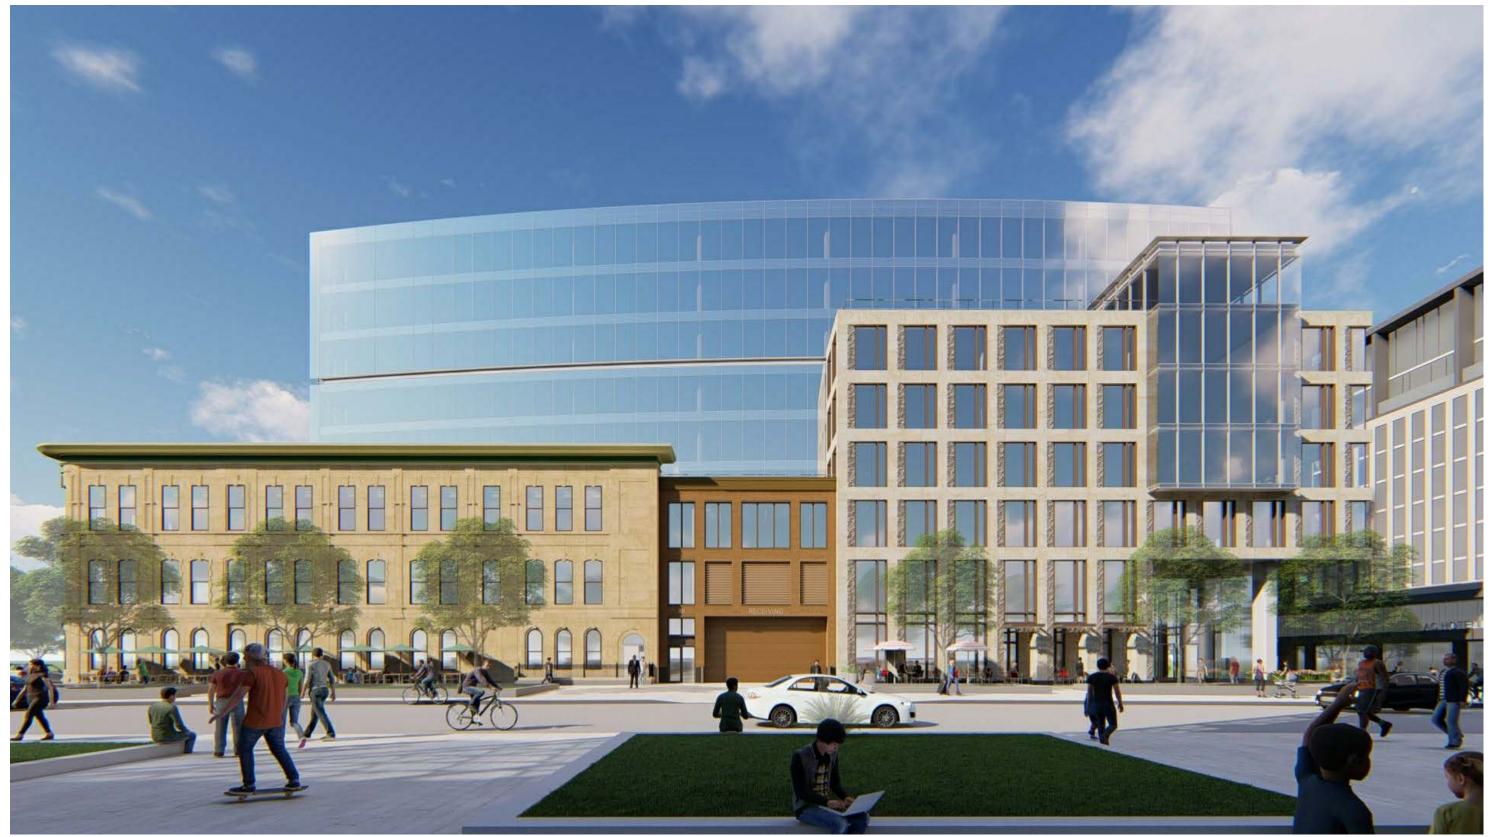

G ALLEY

22,000 SQUARE FEET OF NEW RETAIL SPACE CAN BE CREATED ON THE GROUND FLOOR, WITH FRONTAGE ON BOTH PINCKNEY AND EAST WASHINGTON. THE RETAIL SPACE WILL BE SITUATED BEHIND INDIVIDUAL STOREFRONTS IN BUILDINGS THAT RESPECT THE HISTORIC SCALE OF CAPITOL SQUARE.





#### **FOOTPRINT COMPARISON**

1/32" = 1'-0"

28' - 5" **TENANT** • 

THE BUILDING'S TOWER WAS RECONFIGURED TO FURTHER STEP BACK FROM THE PROPERTY LINES AND SHIFT TOWARDS THE CENTER OF THE BLOCK.

OUTLINE OF PREVIOUS TOWER DESIGN

N. WEBSTER ST

E. WASHINGTON AVE

# AMERICAN EXCHANGE DEVELOPMENT

N. PINCKNEY ST





### PROJECT RENDERING - VIEW OF PINCKNEY FACADE





### PROJECT RENDERING - VIEW FROM PINCKNEY LOOKING SOUTH







### **PROJECT RENDERING - PINCKNEY FACADE**







### **PROJECT RENDERING - EAST WASHINGTON**







### PROJECT RENDERING - VIEW FROM WEBSTER LOOKING SOUTH







#### **PROJECT RENDERING - PINCKNEY BLOCK ELEVATION**





### **PROJECT RENDERING - MIFFLIN ELEVATION**





#### PROJECT RENDERING - MIFFLIN AND WEBSTER







### **PROJECT RENDERING - MIFFLIN PERSPECTIVE**