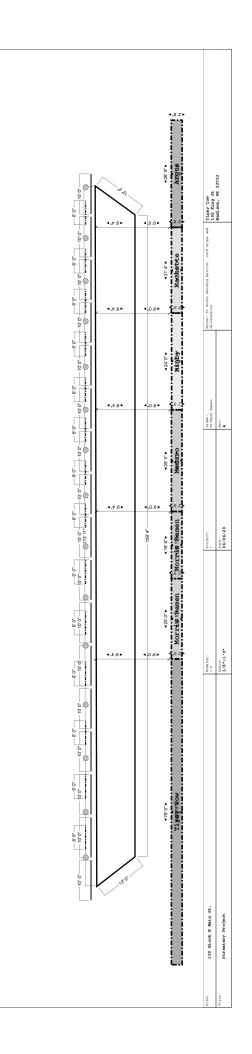

| CCUPANCY<br>MIT | OF MADISON | 100 Block E Main St Establishmnts                                     | 6/26/20 - 10/26/20                                                             | M Duhr           | Various Bars and Restaurants on 100 E Main | Traffic Engineering | Streatery                                 | TRAFFIC ENGINEERING OFFICE: 266-4761 |
|-----------------|------------|-----------------------------------------------------------------------|--------------------------------------------------------------------------------|------------------|--------------------------------------------|---------------------|-------------------------------------------|--------------------------------------|
|                 | CITY OF    | ADDRESS                                                               | DATES                                                                          | INSPECTOR M Duhr | ISSUED TO                                  | ISSUED BY           | USE                                       | TRAFFIC ENC                          |
| STREF           | O          | NOTICE OF NONCOMPLIANCE<br>This issuing jurisdiction shall notify the | corrected. All cited violations shall be<br>corrected within time specified by | inspector.       | This permit card must                      | be displayed in a   | conspicuous location<br>unobstructed from | public view.                         |