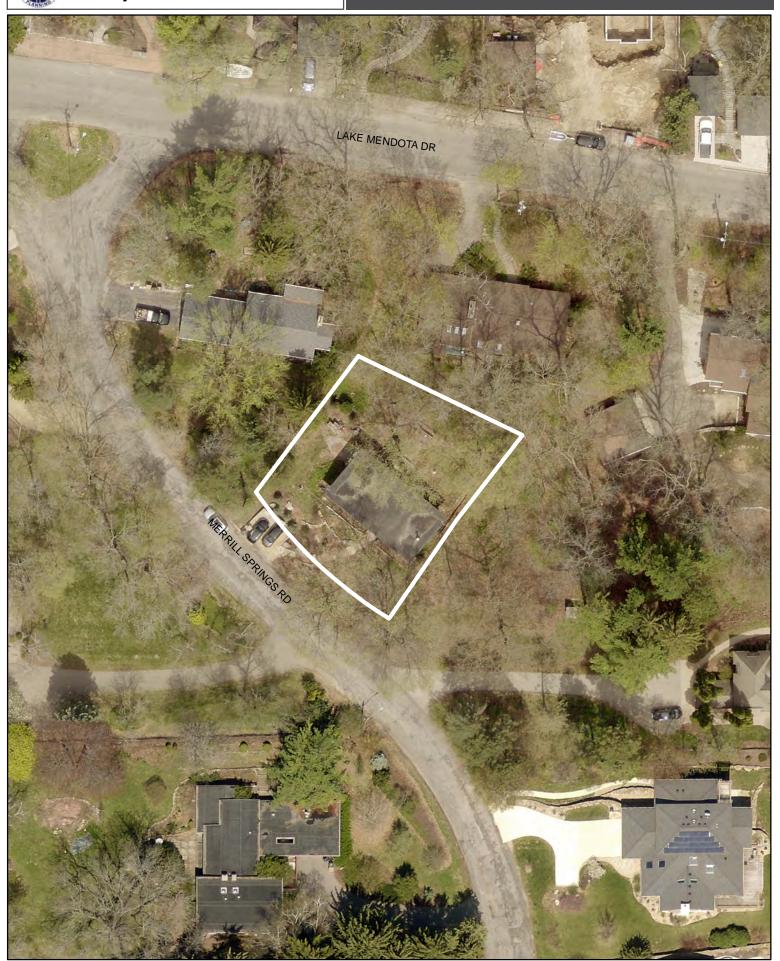

## Conditional Use

Location

1127 Merrill Springs Road

Project Name

Foster/Matthew Accessory Building

**Applicant** 

Julie Foster & Rob Matthew/ Melissa Destree, Destree Design Architects

Existing Use

Single-family residence

Proposed Use

Construct accessory building containing an accessory dwelling unit

Public Hearing Date Plan Commission

July 13 2020



For Questions Contact: Sydney Prusak at: 243-0554 or sprusak@cityofmadison.com or City Planning at 266-4635 TR-C1



Scale: 1" = 400' City of Madison, Planning Division: RPJ: Date: 02 July 2020



## City of Madison

## 1127 Merrill Springs Road



Date of Aerial Photography : Spring 2018