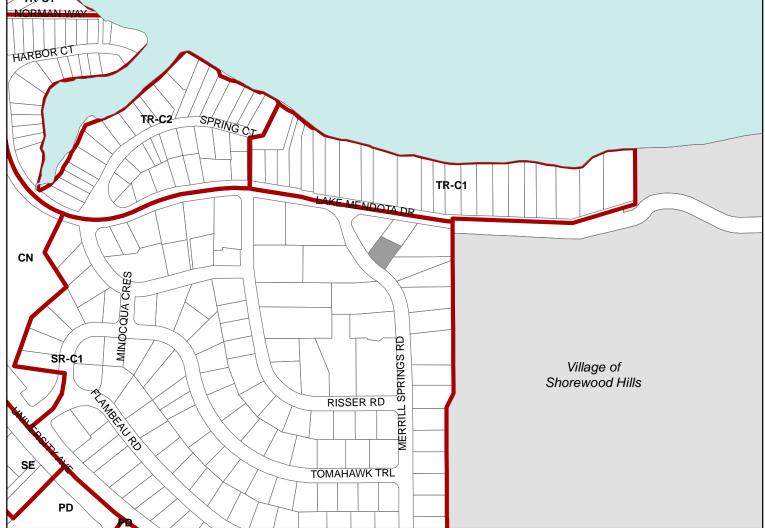

## Conditional Use

Location

1127 Merrill Springs Road

Project Name

Foster/Matthew Accessory Building

**Applicant** 

Julie Foster & Rob Matthew/ Melissa Destree, Destree Design Architects

Existing Use

Single-family residence

Proposed Use

Construct accessory building containing an accessory dwelling unit

Public Hearing Date Plan Commission

July 13 2020

For Questions Contact: Sydney Prusak at: 243-0554 or sprusak@cityofmadison.com or City Planning at 266-4635 TR-C1