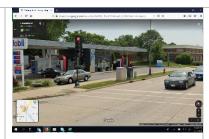

### Darbo Drive - 2 boxes

Intersection: SE Corner E Washington & Marquette St

Size: 66 & 33 Sq ft box Equity Lens: Gas Station with challenges Near Darbo NRT area Artist Keysha Mabra Work: "?????"