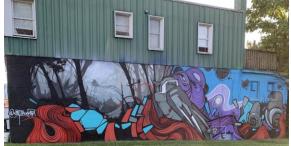

## Shabazz High School

**NE Corner** 

N Sherman & Schlimgen Size: 33 Sq ft box

Equity Lens: Near Shabazz High

Artist: Melana Bass?

Work: "Overture

Space 16"