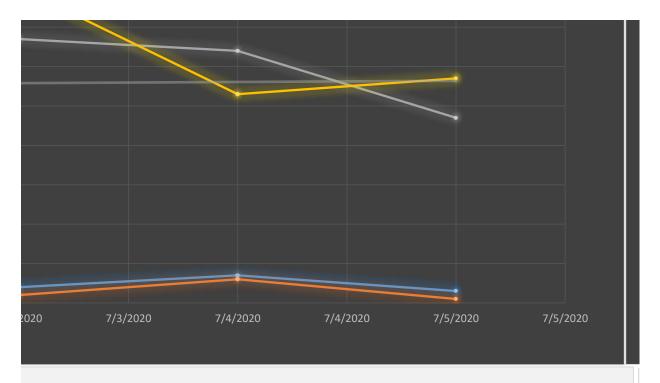

| 6/3/2020  | 2 | 4  | 68 | 49 | 38.8%  |
|-----------|---|----|----|----|--------|
| 6/4/2020  | 9 | 8  | 66 | 60 | 10.0%  |
| 6/5/2020  | 2 | 4  | 49 | 53 | -7.5%  |
| 6/6/2020  | 7 | 7  | 54 | 64 | -15.6% |
| 6/7/2020  | 6 | 8  | 60 | 60 | 0.0%   |
| 6/8/2020  | 3 | 10 | 59 | 49 | 20.4%  |
| 6/9/2020  | 6 | 6  | 65 | 62 | 4.8%   |
| 6/10/2020 | 4 | 2  | 67 | 42 | 59.5%  |
| 6/11/2020 | 4 | 8  | 59 | 63 | -6.3%  |
| 6/12/2020 | 3 | 2  | 59 | 63 | -6.3%  |
| 6/13/2020 | 5 | 7  | 45 | 62 | -27.4% |
| 6/14/2020 | 1 | 2  | 45 | 59 | -23.7% |
| 6/15/2020 | 4 | 4  | 57 | 59 | -3.4%  |
| 6/16/2020 | 3 | 6  | 57 | 69 | -17.4% |
| 6/17/2020 | 7 | 3  | 59 | 58 | 1.7%   |
| 6/18/2020 | 2 | 3  | 53 | 61 | -13.1% |
| 6/19/2020 | 7 | 6  | 52 | 53 | -1.9%  |
| 6/20/2020 | 3 | 3  | 58 | 55 | 5.5%   |
| 6/21/2020 | 3 | 4  | 54 | 51 | 5.9%   |
| 6/22/2020 | 6 | 2  | 58 | 61 | -4.9%  |
| 6/23/2020 | 6 | 9  | 52 | 65 | -20.0% |
| 6/24/2020 | 3 | 1  | 40 | 67 | -40.3% |
| 6/25/2020 | 3 | 4  | 50 | 59 | -15.3% |
| 6/26/2020 | 8 | 7  | 56 | 66 | -15.2% |
| 6/27/2020 | 5 | 3  | 44 | 62 | -29.0% |
| 6/28/2020 | 2 | 3  | 54 | 47 | 14.9%  |
| 6/29/2020 | 6 | 4  | 57 | 72 | -20.8% |
| 6/30/2020 | 2 | 2  | 72 | 63 | 14.3%  |
| 7/1/2020  | 2 | 1  | 54 | 63 | -14.3% |
| 7/2/2020  | 2 | 3  | 47 | 60 | -21.7% |
| 7/3/2020  | 4 | 2  | 67 | 80 | -16.3% |
| 7/4/2020  | 7 | 6  | 64 | 53 | 20.8%  |
| 7/5/2020  | 3 | 1  | 47 | 57 | -17.5% |
|           |   |    |    |    |        |

| 0.00 | 7/1/2020 | 7/2/2020 | 7 |
|------|----------|----------|---|

| Percentage of all<br>Patient Care Reports<br>having Respiratory or<br>Infectious Complaint | Percentage of all Patient Care Reports with Medic "YES" Answer to "Suspected Covid- 19" Question |
|--------------------------------------------------------------------------------------------|--------------------------------------------------------------------------------------------------|
| 15.52                                                                                      | 0.00                                                                                             |
| 22.92                                                                                      | 0.00                                                                                             |
| 16.13                                                                                      | 0.00                                                                                             |
| 17.46                                                                                      | 0.00                                                                                             |
| 22.41                                                                                      | 0.00                                                                                             |
| 17.95                                                                                      | 0.00                                                                                             |
| 16.67                                                                                      | 0.00                                                                                             |
| 18.33                                                                                      | 0.00                                                                                             |
| 12.73                                                                                      | 3.64                                                                                             |
| 4.55                                                                                       | 20.45                                                                                            |
| 15.38                                                                                      | 20.51                                                                                            |
| 22.92                                                                                      | 27.08                                                                                            |
| 27.50                                                                                      | 25.00                                                                                            |
| 17.02                                                                                      | 12.77                                                                                            |
| 9.52                                                                                       | 9.52                                                                                             |
| 25.42                                                                                      | 37.29                                                                                            |
| 16.98                                                                                      | 28.30                                                                                            |
| 20.93                                                                                      | 46.51                                                                                            |
| 12.50                                                                                      | 12.50                                                                                            |
| 21.43                                                                                      | 19.05                                                                                            |
| 20.00                                                                                      | 30.91                                                                                            |
| 28.26                                                                                      | 30.43                                                                                            |
| 7.69                                                                                       | 19.23                                                                                            |
| 16.98                                                                                      | 20.75                                                                                            |
| 16.67                                                                                      | 22.22                                                                                            |
| 13.16                                                                                      | 23.68                                                                                            |
| 18.75                                                                                      | 25.00                                                                                            |
| 19.23                                                                                      | 17.31                                                                                            |
| 11.90                                                                                      | 19.05                                                                                            |
| 9.09                                                                                       | 25.45                                                                                            |
| 13.95                                                                                      | 16.28                                                                                            |
| 10.81                                                                                      | 24.32                                                                                            |
| 22.92                                                                                      | 14.58                                                                                            |
| 12.82                                                                                      | 10.26                                                                                            |
| 23.68                                                                                      | 15.79                                                                                            |
| 19.51                                                                                      | 29.27                                                                                            |
| 23.53                                                                                      | 44.12                                                                                            |
| 10.87                                                                                      | 21.74                                                                                            |
| 9.26                                                                                       | 18.52                                                                                            |

| 11.11 | 17.78 |
|-------|-------|
| 5.77  | 13.46 |
| 13.33 | 8.89  |
| 17.02 | 21.28 |
| 15.79 | 15.79 |
| 20.59 | 20.59 |
| 20.41 | 18.37 |
| 10.00 | 12.00 |
| 15.91 | 15.91 |
| 13.64 | 18.18 |
| 8.16  | 6.12  |
| 13.33 | 16.67 |
| 20.69 | 20.69 |
| 11.90 | 11.90 |
| 11.32 | 11.32 |
|       |       |
| 8.16  | 12.24 |
| 11.43 | 8.57  |
| 2.63  | 5.26  |
| 10.42 | 20.83 |
| 10.53 | 10.53 |
| 4.08  | 8.16  |
| 16.67 | 8.33  |
| 8.82  | 8.82  |
| 6.45  | 9.68  |
| 13.33 | 8.89  |
| 13.16 | 13.16 |
| 11.11 | 8.89  |
| 10.00 | 8.00  |
| 5.88  | 7.84  |
| 10.91 | 16.36 |
| 8.57  | 14.29 |
| 16.07 | 14.29 |
| 18.18 | 11.36 |
| 10.64 | 10.64 |
| 9.43  | 11.32 |
| 9.09  | 13.64 |
| 12.24 | 12.24 |
| 8.00  | 2.00  |
| 7.27  | 3.64  |
| 7.69  | 12.31 |
| 23.61 | 20.83 |
| 11.32 | 13.21 |
|       | 10.71 |
| 14.29 |       |
| 8.51  | 10.64 |
| 2.04  | 4.08  |
| 22.41 | 12.07 |
| 7.94  | 3.17  |