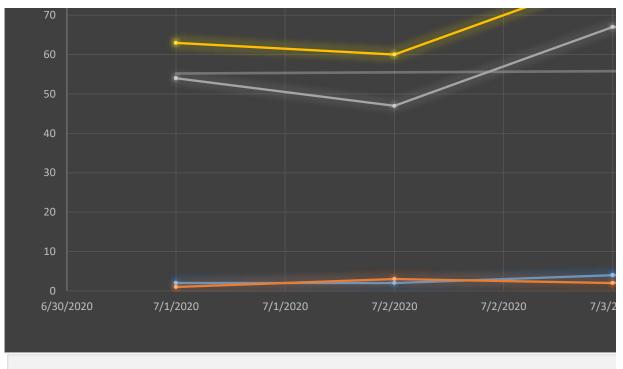

| 6/3/2020  | 2 | 4  | 68 | 49 | 38.8%  |
|-----------|---|----|----|----|--------|
| 6/4/2020  | 9 | 8  | 66 | 60 | 10.0%  |
| 6/5/2020  | 2 | 4  | 49 | 53 | -7.5%  |
| 6/6/2020  | 7 | 7  | 54 | 64 | -15.6% |
| 6/7/2020  | 6 | 8  | 60 | 60 | 0.0%   |
| 6/8/2020  | 3 | 10 | 59 | 49 | 20.4%  |
| 6/9/2020  | 6 | 6  | 65 | 62 | 4.8%   |
| 6/10/2020 | 4 | 2  | 67 | 42 | 59.5%  |
| 6/11/2020 | 4 | 8  | 59 | 63 | -6.3%  |
| 6/12/2020 | 3 | 2  | 59 | 63 | -6.3%  |
| 6/13/2020 | 5 | 7  | 45 | 62 | -27.4% |
| 6/14/2020 | 1 | 2  | 45 | 59 | -23.7% |
| 6/15/2020 | 4 | 4  | 57 | 59 | -3.4%  |
| 6/16/2020 | 3 | 6  | 57 | 69 | -17.4% |
| 6/17/2020 | 7 | 3  | 59 | 58 | 1.7%   |
| 6/18/2020 | 2 | 3  | 53 | 61 | -13.1% |
| 6/19/2020 | 7 | 6  | 52 | 53 | -1.9%  |
| 6/20/2020 | 3 | 3  | 58 | 55 | 5.5%   |
| 6/21/2020 | 3 | 4  | 54 | 51 | 5.9%   |
| 6/22/2020 | 6 | 2  | 58 | 61 | -4.9%  |
| 6/23/2020 | 6 | 9  | 52 | 65 | -20.0% |
| 6/24/2020 | 3 | 1  | 40 | 67 | -40.3% |
| 6/25/2020 | 3 | 4  | 50 | 59 | -15.3% |
| 6/26/2020 | 8 | 7  | 56 | 66 | -15.2% |
| 6/27/2020 | 5 | 3  | 44 | 62 | -29.0% |
| 6/28/2020 | 2 | 3  | 54 | 47 | 14.9%  |
| 6/29/2020 | 6 | 4  | 57 | 72 | -20.8% |
| 6/30/2020 | 2 | 2  | 72 | 63 | 14.3%  |
| 7/1/2020  | 2 | 1  | 54 | 63 | -14.3% |
| 7/2/2020  | 2 | 3  | 47 | 60 | -21.7% |
| 7/3/2020  | 4 | 2  | 67 | 80 | -16.3% |
| 7/4/2020  | 7 | 6  | 64 | 53 | 20.8%  |
| 7/5/2020  | 3 | 1  | 47 | 57 | -17.5% |
|           |   |    |    |    |        |

| 0.00 | 7/1/2020 | 7/2/2020 | 7 |
|------|----------|----------|---|

| Percentage of all<br>Patient Care Reports<br>having Respiratory or<br>Infectious Complaint | Percentage of all Patient Care Reports with Medic "YES" Answer to "Suspected Covid- 19" Question |
|--------------------------------------------------------------------------------------------|--------------------------------------------------------------------------------------------------|
| 15.52                                                                                      | 0.00                                                                                             |
| 22.92                                                                                      | 0.00                                                                                             |
| 16.13                                                                                      | 0.00                                                                                             |
| 17.46                                                                                      | 0.00                                                                                             |
| 22.41                                                                                      | 0.00                                                                                             |
| 17.95                                                                                      | 0.00                                                                                             |
| 16.67                                                                                      | 0.00                                                                                             |
| 18.33                                                                                      | 0.00                                                                                             |
| 12.73                                                                                      | 3.64                                                                                             |
| 4.55                                                                                       | 20.45                                                                                            |
| 15.38                                                                                      | 20.51                                                                                            |
| 22.92                                                                                      | 27.08                                                                                            |
| 27.50                                                                                      | 25.00                                                                                            |
| 17.02                                                                                      | 12.77                                                                                            |
| 9.52                                                                                       | 9.52                                                                                             |
| 25.42                                                                                      | 37.29                                                                                            |
| 16.98                                                                                      | 28.30                                                                                            |
| 20.93                                                                                      | 46.51                                                                                            |
| 12.50                                                                                      | 12.50                                                                                            |
| 21.43                                                                                      | 19.05                                                                                            |
| 20.00                                                                                      | 30.91                                                                                            |
| 28.26                                                                                      | 30.43                                                                                            |
| 7.69                                                                                       | 19.23                                                                                            |
| 16.98                                                                                      | 20.75                                                                                            |
| 16.67                                                                                      | 22.22                                                                                            |
| 13.16                                                                                      | 23.68                                                                                            |
| 18.75                                                                                      | 25.00                                                                                            |
| 19.23                                                                                      | 17.31                                                                                            |
| 11.90                                                                                      | 19.05                                                                                            |
| 9.09                                                                                       | 25.45                                                                                            |
| 13.95                                                                                      | 16.28                                                                                            |
| 10.81                                                                                      | 24.32                                                                                            |
| 22.92                                                                                      | 14.58                                                                                            |
| 12.82                                                                                      | 10.26                                                                                            |
| 23.68                                                                                      | 15.79                                                                                            |
| 19.51                                                                                      | 29.27                                                                                            |
| 23.53                                                                                      | 44.12                                                                                            |
| 10.87                                                                                      | 21.74                                                                                            |
| 9.26                                                                                       | 18.52                                                                                            |