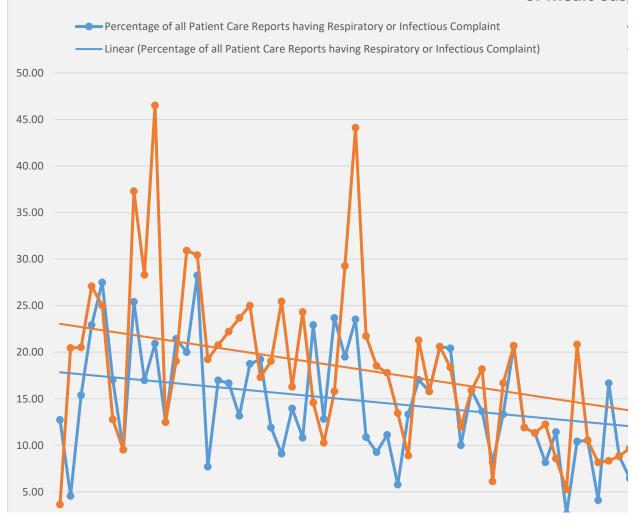

| 0.00 | 7/1/2020 | 7/2/2020 | 7 |
|------|----------|----------|---|

| Percentage of all<br>Patient Care Reports<br>having Respiratory or<br>Infectious Complaint | Percentage of all Patient Care Reports with Medic "YES" Answer to "Suspected Covid- 19" Question |
|--------------------------------------------------------------------------------------------|--------------------------------------------------------------------------------------------------|
| 15.52                                                                                      | 0.00                                                                                             |
| 22.92                                                                                      | 0.00                                                                                             |
| 16.13                                                                                      | 0.00                                                                                             |
| 17.46                                                                                      | 0.00                                                                                             |
| 22.41                                                                                      | 0.00                                                                                             |
| 17.95                                                                                      | 0.00                                                                                             |
| 16.67                                                                                      | 0.00                                                                                             |
| 18.33                                                                                      | 0.00                                                                                             |
| 12.73                                                                                      | 3.64                                                                                             |
| 4.55                                                                                       | 20.45                                                                                            |
| 15.38                                                                                      | 20.51                                                                                            |
| 22.92                                                                                      | 27.08                                                                                            |
| 27.50                                                                                      | 25.00                                                                                            |
| 17.02                                                                                      | 12.77                                                                                            |
| 9.52                                                                                       | 9.52                                                                                             |
| 25.42                                                                                      | 37.29                                                                                            |
| 16.98                                                                                      | 28.30                                                                                            |
| 20.93                                                                                      | 46.51                                                                                            |
| 12.50                                                                                      | 12.50                                                                                            |
| 21.43                                                                                      | 19.05                                                                                            |
| 20.00                                                                                      | 30.91                                                                                            |
| 28.26                                                                                      | 30.43                                                                                            |
| 7.69                                                                                       | 19.23                                                                                            |
| 16.98                                                                                      | 20.75                                                                                            |
| 16.67                                                                                      | 22.22                                                                                            |
| 13.16                                                                                      | 23.68                                                                                            |
| 18.75                                                                                      | 25.00                                                                                            |
| 19.23                                                                                      | 17.31                                                                                            |
| 11.90                                                                                      | 19.05                                                                                            |
| 9.09                                                                                       | 25.45                                                                                            |
| 13.95                                                                                      | 16.28                                                                                            |
| 10.81                                                                                      | 24.32                                                                                            |
| 22.92                                                                                      | 14.58                                                                                            |
| 12.82                                                                                      | 10.26                                                                                            |
| 23.68                                                                                      | 15.79                                                                                            |
| 19.51                                                                                      | 29.27                                                                                            |
| 23.53                                                                                      | 44.12                                                                                            |
| 10.87                                                                                      | 21.74                                                                                            |
| 9.26                                                                                       | 18.52                                                                                            |

| 11.11 | 17.78 |
|-------|-------|
| 5.77  | 13.46 |
| 13.33 | 8.89  |
| 17.02 | 21.28 |
| 15.79 | 15.79 |
| 20.59 | 20.59 |
| 20.41 | 18.37 |
| 10.00 | 12.00 |
| 15.91 | 15.91 |
| 13.64 | 18.18 |
| 8.16  | 6.12  |
| 13.33 | 16.67 |
| 20.69 | 20.69 |
| 11.90 | 11.90 |
| 11.32 | 11.32 |
|       |       |
| 8.16  | 12.24 |
| 11.43 | 8.57  |
| 2.63  | 5.26  |
| 10.42 | 20.83 |
| 10.53 | 10.53 |
| 4.08  | 8.16  |
| 16.67 | 8.33  |
| 8.82  | 8.82  |
| 6.45  | 9.68  |
| 13.33 | 8.89  |
| 13.16 | 13.16 |
| 11.11 | 8.89  |
| 10.00 | 8.00  |
| 5.88  | 7.84  |
| 10.91 | 16.36 |
| 8.57  | 14.29 |
| 16.07 | 14.29 |
| 18.18 | 11.36 |
| 10.64 | 10.64 |
| 9.43  | 11.32 |
| 9.09  | 13.64 |
| 12.24 | 12.24 |
| 8.00  | 2.00  |
| 7.27  | 3.64  |
| 7.69  | 12.31 |
| 23.61 | 20.83 |
| 11.32 | 13.21 |
|       | 10.71 |
| 14.29 |       |
| 8.51  | 10.64 |
| 2.04  | 4.08  |
| 22.41 | 12.07 |
| 7.94  | 3.17  |

| 5.88  | 2.94  |
|-------|-------|
| 12.12 | 13.64 |
| 8.16  | 4.08  |
| 12.96 | 12.96 |
| 13.33 | 10.00 |
| 16.95 | 5.08  |
| 9.23  | 9.23  |
| 2.99  | 5.97  |
| 13.56 | 6.78  |
| 3.39  | 5.08  |
| 15.56 | 11.11 |
| 4.44  | 2.22  |
| 7.02  | 7.02  |
| 10.53 | 5.26  |
| 5.08  | 11.86 |
| 5.66  | 3.77  |
| 11.54 | 13.46 |
| 5.17  | 5.17  |
| 7.41  | 5.56  |
| 3.45  | 10.34 |
| 17.31 | 11.54 |
| 2.50  | 7.50  |
| 8.00  | 6.00  |
| 12.50 | 14.29 |
| 6.82  | 11.36 |
| 5.56  | 3.70  |
| 7.02  | 10.53 |
| 2.78  | 2.78  |
| 1.85  | 3.70  |
| 6.38  | 4.26  |
| 2.99  | 5.97  |
| 9.38  | 10.94 |
| 2.13  | 6.38  |