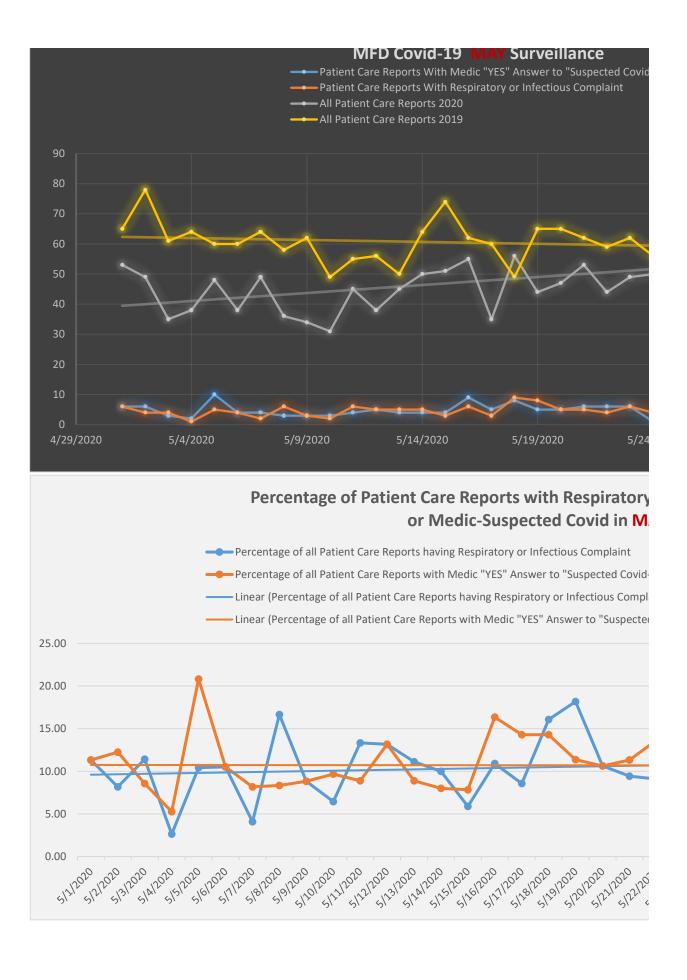

| 11.11 | 17.78 |
|-------|-------|
| 5.77  | 13.46 |
| 13.33 | 8.89  |
| 17.02 | 21.28 |
| 15.79 | 15.79 |
| 20.59 | 20.59 |
| 20.41 | 18.37 |
| 10.00 | 12.00 |
| 15.91 | 15.91 |
| 13.64 | 18.18 |
| 8.16  | 6.12  |
| 13.33 | 16.67 |
| 20.69 | 20.69 |
| 11.90 | 11.90 |
| 11.32 | 11.32 |
|       |       |
| 8.16  | 12.24 |
| 11.43 | 8.57  |
| 2.63  | 5.26  |
| 10.42 | 20.83 |
| 10.53 | 10.53 |
| 4.08  | 8.16  |
| 16.67 | 8.33  |
| 8.82  | 8.82  |
| 6.45  | 9.68  |
| 13.33 | 8.89  |
| 13.16 | 13.16 |
| 11.11 | 8.89  |
| 10.00 | 8.00  |
| 5.88  | 7.84  |
| 10.91 | 16.36 |
| 8.57  | 14.29 |
| 16.07 | 14.29 |
| 18.18 | 11.36 |
| 10.64 | 10.64 |
| 9.43  | 11.32 |
| 9.09  | 13.64 |
| 12.24 | 12.24 |
| 8.00  | 2.00  |
| 7.27  | 3.64  |
| 7.69  | 12.31 |
| 23.61 | 20.83 |
| 11.32 | 13.21 |
|       | 10.71 |
| 14.29 |       |
| 8.51  | 10.64 |
| 2.04  | 4.08  |
| 22.41 | 12.07 |
| 7.94  | 3.17  |

| 5.88  | 2.94  |
|-------|-------|
| 12.12 | 13.64 |
| 8.16  | 4.08  |
| 12.96 | 12.96 |
| 13.33 | 10.00 |
| 16.95 | 5.08  |
| 9.23  | 9.23  |
| 2.99  | 5.97  |
| 13.56 | 6.78  |
| 3.39  | 5.08  |
| 15.56 | 11.11 |
| 4.44  | 2.22  |
| 7.02  | 7.02  |
| 10.53 | 5.26  |
| 5.08  | 11.86 |
| 5.66  | 3.77  |
| 11.54 | 13.46 |
| 5.17  | 5.17  |
| 7.41  | 5.56  |
| 3.45  | 10.34 |
| 17.31 | 11.54 |
| 2.50  | 7.50  |
| 8.00  | 6.00  |
| 12.50 | 14.29 |
| 6.82  | 11.36 |
| 5.56  | 3.70  |
| 7.02  | 10.53 |
| 2.78  | 2.78  |
| 1.85  | 3.70  |
| 6.38  | 4.26  |
| 2.99  | 5.97  |
| 9.38  | 10.94 |
| 2.13  | 6.38  |