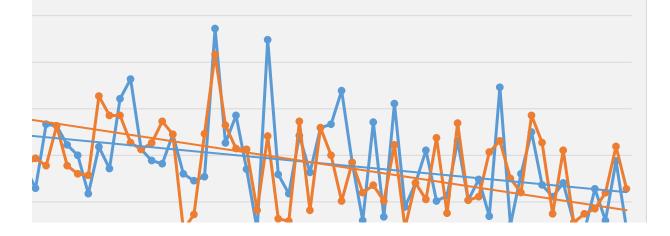

| 0.00 | 7/1/2020 | 7/2/2020 | 7 |
|------|----------|----------|---|

| Percentage of all<br>Patient Care Reports<br>having Respiratory or<br>Infectious Complaint | Percentage of all Patient Care Reports with Medic "YES" Answer to "Suspected Covid- 19" Question |
|--------------------------------------------------------------------------------------------|--------------------------------------------------------------------------------------------------|
| 15.52                                                                                      | 0.00                                                                                             |
| 22.92                                                                                      | 0.00                                                                                             |
| 16.13                                                                                      | 0.00                                                                                             |
| 17.46                                                                                      | 0.00                                                                                             |
| 22.41                                                                                      | 0.00                                                                                             |
| 17.95                                                                                      | 0.00                                                                                             |
| 16.67                                                                                      | 0.00                                                                                             |
| 18.33                                                                                      | 0.00                                                                                             |
| 12.73                                                                                      | 3.64                                                                                             |
| 4.55                                                                                       | 20.45                                                                                            |
| 15.38                                                                                      | 20.51                                                                                            |
| 22.92                                                                                      | 27.08                                                                                            |
| 27.50                                                                                      | 25.00                                                                                            |
| 17.02                                                                                      | 12.77                                                                                            |
| 9.52                                                                                       | 9.52                                                                                             |
| 25.42                                                                                      | 37.29                                                                                            |
| 16.98                                                                                      | 28.30                                                                                            |
| 20.93                                                                                      | 46.51                                                                                            |
| 12.50                                                                                      | 12.50                                                                                            |
| 21.43                                                                                      | 19.05                                                                                            |
| 20.00                                                                                      | 30.91                                                                                            |
| 28.26                                                                                      | 30.43                                                                                            |
| 7.69                                                                                       | 19.23                                                                                            |
| 16.98                                                                                      | 20.75                                                                                            |
| 16.67                                                                                      | 22.22                                                                                            |
| 13.16                                                                                      | 23.68                                                                                            |
| 18.75                                                                                      | 25.00                                                                                            |
| 19.23                                                                                      | 17.31                                                                                            |
| 11.90                                                                                      | 19.05                                                                                            |
| 9.09                                                                                       | 25.45                                                                                            |
| 13.95                                                                                      | 16.28                                                                                            |
| 10.81                                                                                      | 24.32                                                                                            |
| 22.92                                                                                      | 14.58                                                                                            |
| 12.82                                                                                      | 10.26                                                                                            |
| 23.68                                                                                      | 15.79                                                                                            |
| 19.51                                                                                      | 29.27                                                                                            |
| 23.53                                                                                      | 44.12                                                                                            |
| 10.87                                                                                      | 21.74                                                                                            |
| 9.26                                                                                       | 18.52                                                                                            |

| 11.11 | 17.78 |
|-------|-------|
| 5.77  | 13.46 |
| 13.33 | 8.89  |
| 17.02 | 21.28 |
| 15.79 | 15.79 |
| 20.59 | 20.59 |
| 20.41 | 18.37 |
| 10.00 | 12.00 |
| 15.91 | 15.91 |
| 13.64 | 18.18 |
| 8.16  | 6.12  |
| 13.33 | 16.67 |
| 20.69 | 20.69 |
| 11.90 | 11.90 |
| 11.32 | 11.32 |
|       |       |
| 8.16  | 12.24 |
| 11.43 | 8.57  |
| 2.63  | 5.26  |
| 10.42 | 20.83 |
| 10.53 | 10.53 |
| 4.08  | 8.16  |
| 16.67 | 8.33  |
| 8.82  | 8.82  |
| 6.45  | 9.68  |
| 13.33 | 8.89  |
| 13.16 | 13.16 |
| 11.11 | 8.89  |
| 10.00 | 8.00  |
| 5.88  | 7.84  |
| 10.91 | 16.36 |
| 8.57  | 14.29 |
| 16.07 | 14.29 |
| 18.18 | 11.36 |
| 10.64 | 10.64 |
| 9.43  | 11.32 |
| 9.09  | 13.64 |
| 12.24 | 12.24 |
| 8.00  | 2.00  |
| 7.27  | 3.64  |
| 7.69  | 12.31 |
| 23.61 | 20.83 |
| 11.32 | 13.21 |
|       | 10.71 |
| 14.29 |       |
| 8.51  | 10.64 |
| 2.04  | 4.08  |
| 22.41 | 12.07 |
| 7.94  | 3.17  |

| 5.88  | 2.94  |
|-------|-------|
| 12.12 | 13.64 |
| 8.16  | 4.08  |
| 12.96 | 12.96 |
| 13.33 | 10.00 |
| 16.95 | 5.08  |
| 9.23  | 9.23  |
| 2.99  | 5.97  |
| 13.56 | 6.78  |
| 3.39  | 5.08  |
| 15.56 | 11.11 |
| 4.44  | 2.22  |
| 7.02  | 7.02  |
| 10.53 | 5.26  |
| 5.08  | 11.86 |
| 5.66  | 3.77  |
| 11.54 | 13.46 |
| 5.17  | 5.17  |
| 7.41  | 5.56  |
| 3.45  | 10.34 |
| 17.31 | 11.54 |
| 2.50  | 7.50  |
| 8.00  | 6.00  |
| 12.50 | 14.29 |
| 6.82  | 11.36 |
| 5.56  | 3.70  |
| 7.02  | 10.53 |
| 2.78  | 2.78  |
| 1.85  | 3.70  |
| 6.38  | 4.26  |
| 2.99  | 5.97  |
| 9.38  | 10.94 |
| 2.13  | 6.38  |