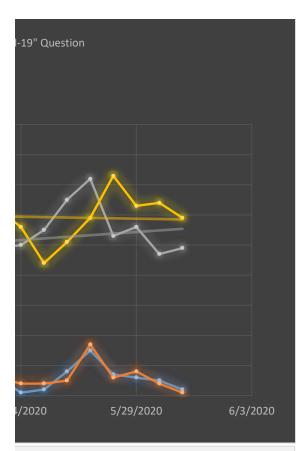

# Respiratory/Infectious Complaint I Covid in JULY

piratory or Infectious Complaint

: "YES" Answer to "Suspected Covid-19" Question

ing Respiratory or Infectious Complaint)

h Medic "YES" Answer to "Suspected Covid-19" Question)

# ith Respiratory/Infectious Complaint pected Covid

Linear (Percentage of all Patient Care Reports with Medic "YES" Answer to "Suspected Covid-19" Question)

|                                                                            | V                                   |                               | •                                              | •                                                             | 4 - 1                                         |
|----------------------------------------------------------------------------|-------------------------------------|-------------------------------|------------------------------------------------|---------------------------------------------------------------|-----------------------------------------------|
| 5/10/2020<br>5/12/2020<br>5/14/2020<br>5/16/2020<br>5/18/2020<br>5/20/2020 | 5/24/2020<br>5/26/2020<br>5/28/2020 | 6/1/202<br>6/3/202<br>6/5/202 | /9/202<br>11/202<br>13/202<br>15/202<br>17/202 | 6/19/2020<br>6/21/2020<br>6/23/2020<br>6/25/2020<br>6/27/2020 | 6/29/2020<br>7/1/2020<br>7/3/2020<br>7/5/2020 |

## Percentage of Patient Care Reports with Respiratory or Medic-Suspected Covid in JU

### y/Infectious Complaint

#### NE

-19" Question

aint)

d Covid-19" Question)