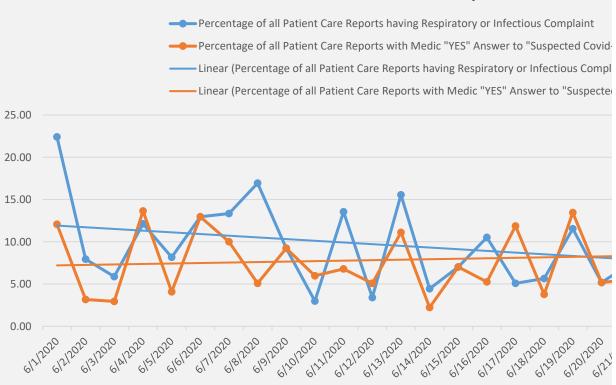

| 0.00 | 7/1/2020 | 7/2/2020 | 7 |
|------|----------|----------|---|

| Percentage of all<br>Patient Care Reports<br>having Respiratory or<br>Infectious Complaint | Percentage of all Patient Care Reports with Medic "YES" Answer to "Suspected Covid- 19" Question |
|--------------------------------------------------------------------------------------------|--------------------------------------------------------------------------------------------------|
| 15.52                                                                                      | 0.00                                                                                             |
| 22.92                                                                                      | 0.00                                                                                             |
| 16.13                                                                                      | 0.00                                                                                             |
| 17.46                                                                                      | 0.00                                                                                             |
| 22.41                                                                                      | 0.00                                                                                             |
| 17.95                                                                                      | 0.00                                                                                             |
| 16.67                                                                                      | 0.00                                                                                             |
| 18.33                                                                                      | 0.00                                                                                             |
| 12.73                                                                                      | 3.64                                                                                             |
| 4.55                                                                                       | 20.45                                                                                            |
| 15.38                                                                                      | 20.51                                                                                            |
| 22.92                                                                                      | 27.08                                                                                            |
| 27.50                                                                                      | 25.00                                                                                            |
| 17.02                                                                                      | 12.77                                                                                            |
| 9.52                                                                                       | 9.52                                                                                             |
| 25.42                                                                                      | 37.29                                                                                            |
| 16.98                                                                                      | 28.30                                                                                            |
| 20.93                                                                                      | 46.51                                                                                            |
| 12.50                                                                                      | 12.50                                                                                            |
| 21.43                                                                                      | 19.05                                                                                            |
| 20.00                                                                                      | 30.91                                                                                            |
| 28.26                                                                                      | 30.43                                                                                            |
| 7.69                                                                                       | 19.23                                                                                            |
| 16.98                                                                                      | 20.75                                                                                            |
| 16.67                                                                                      | 22.22                                                                                            |
| 13.16                                                                                      | 23.68                                                                                            |
| 18.75                                                                                      | 25.00                                                                                            |
| 19.23                                                                                      | 17.31                                                                                            |
| 11.90                                                                                      | 19.05                                                                                            |
| 9.09                                                                                       | 25.45                                                                                            |
| 13.95                                                                                      | 16.28                                                                                            |
| 10.81                                                                                      | 24.32                                                                                            |
| 22.92                                                                                      | 14.58                                                                                            |
| 12.82                                                                                      | 10.26                                                                                            |
| 23.68                                                                                      | 15.79                                                                                            |
| 19.51                                                                                      | 29.27                                                                                            |
| 23.53                                                                                      | 44.12                                                                                            |
| 10.87                                                                                      | 21.74                                                                                            |
| 9.26                                                                                       | 18.52                                                                                            |