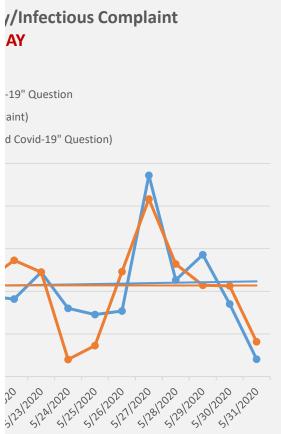

# Respiratory/Infectious Complaint I Covid in JULY

piratory or Infectious Complaint

: "YES" Answer to "Suspected Covid-19" Question

ing Respiratory or Infectious Complaint)

h Medic "YES" Answer to "Suspected Covid-19" Question)

# ith Respiratory/Infectious Complaint pected Covid

Linear (Percentage of all Patient Care Reports with Medic "YES" Answer to "Suspected Covid-19" Question)

|                                                                            | V                                   |                               | •                                              | •                                                             | 4 - 1                                         |
|----------------------------------------------------------------------------|-------------------------------------|-------------------------------|------------------------------------------------|---------------------------------------------------------------|-----------------------------------------------|
| 5/10/2020<br>5/12/2020<br>5/14/2020<br>5/16/2020<br>5/18/2020<br>5/20/2020 | 5/24/2020<br>5/26/2020<br>5/28/2020 | 6/1/202<br>6/3/202<br>6/5/202 | /9/202<br>11/202<br>13/202<br>15/202<br>17/202 | 6/19/2020<br>6/21/2020<br>6/23/2020<br>6/25/2020<br>6/27/2020 | 6/29/2020<br>7/1/2020<br>7/3/2020<br>7/5/2020 |

## Percentage of Patient Care Reports with Respiratory or Medic-Suspected Covid in JU

### y/Infectious Complaint

#### NE

-19" Question

aint)

d Covid-19" Question)