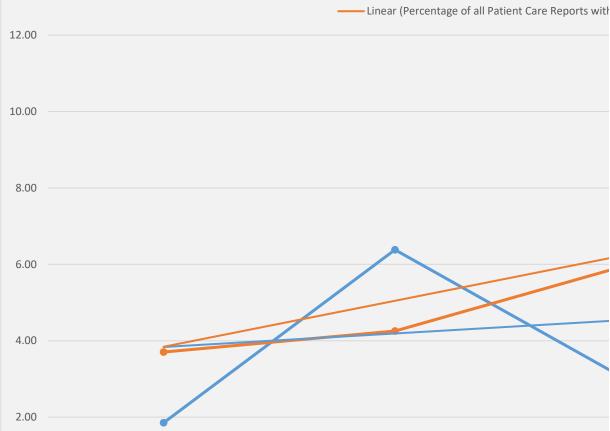

# Respiratory/Infectious Complaint I Covid in JULY

piratory or Infectious Complaint

: "YES" Answer to "Suspected Covid-19" Question

ing Respiratory or Infectious Complaint)

h Medic "YES" Answer to "Suspected Covid-19" Question)

# ith Respiratory/Infectious Complaint pected Covid

Linear (Percentage of all Patient Care Reports with Medic "YES" Answer to "Suspected Covid-19" Question)

|                                                                            | V                                   |                               | •                                              | •                                                             | 4 - 1                                         |
|----------------------------------------------------------------------------|-------------------------------------|-------------------------------|------------------------------------------------|---------------------------------------------------------------|-----------------------------------------------|
| 5/10/2020<br>5/12/2020<br>5/14/2020<br>5/16/2020<br>5/18/2020<br>5/20/2020 | 5/24/2020<br>5/26/2020<br>5/28/2020 | 6/1/202<br>6/3/202<br>6/5/202 | /9/202<br>11/202<br>13/202<br>15/202<br>17/202 | 6/19/2020<br>6/21/2020<br>6/23/2020<br>6/25/2020<br>6/27/2020 | 6/29/2020<br>7/1/2020<br>7/3/2020<br>7/5/2020 |

## Percentage of Patient Care Reports with Respiratory or Medic-Suspected Covid in JU