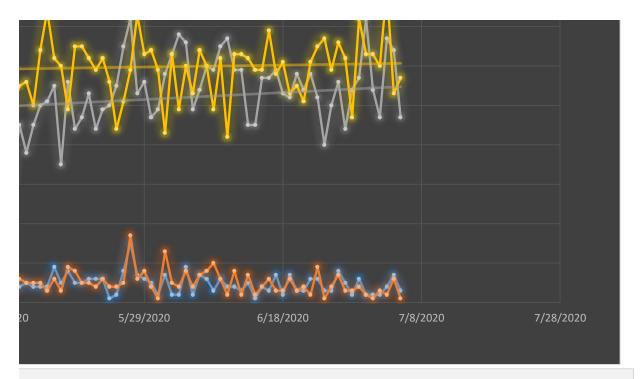

| Date      | Patient Care Reports With Medic "YES" Answer to "Suspected Covid- 19" Question | Patient Care<br>Reports With<br>Respiratory or<br>Infectious<br>Complaint | All Patient<br>Care<br>Reports<br>2020 | All Patient<br>Care<br>Reports<br>2019 | Percent<br>Change in<br>Patient Care<br>Reports<br>2019-2020 |
|-----------|--------------------------------------------------------------------------------|---------------------------------------------------------------------------|----------------------------------------|----------------------------------------|--------------------------------------------------------------|
| 3/9/2020  | 0                                                                              | 9                                                                         | 58                                     | 65                                     | -10.8%                                                       |
| 3/10/2020 | 0                                                                              | 11                                                                        | 48                                     | 62                                     | -22.6%                                                       |
| 3/11/2020 | 0                                                                              | 10                                                                        | 62                                     | 58                                     | 6.9%                                                         |
| 3/12/2020 | 0                                                                              | 11                                                                        | 63                                     | 68                                     | -7.4%                                                        |
| 3/13/2020 | 0                                                                              | 13                                                                        | 58                                     | 73                                     | -20.5%                                                       |
| 3/14/2020 | 0                                                                              | 7                                                                         | 39                                     | 44                                     | -11.4%                                                       |
| 3/15/2020 | 0                                                                              | 8                                                                         | 48                                     | 53                                     | -9.4%                                                        |
| 3/16/2020 | 0                                                                              | 11                                                                        | 60                                     | 56                                     | 7.1%                                                         |
| 3/17/2020 | 2                                                                              | 7                                                                         | 55                                     | 38                                     | 44.7%                                                        |
| 3/18/2020 | 9                                                                              | 2                                                                         | 44                                     | 59                                     | -25.4%                                                       |
| 3/19/2020 | 8                                                                              | 6                                                                         | 39                                     | 62                                     | -37.1%                                                       |
| 3/20/2020 | 13                                                                             | 11                                                                        | 48                                     | 55                                     | -12.7%                                                       |
| 3/21/2020 | 10                                                                             | 11                                                                        | 40                                     | 56                                     | -28.6%                                                       |
| 3/22/2020 | 6                                                                              | 8                                                                         | 47                                     | 48                                     | -2.1%                                                        |
| 3/23/2020 | 4                                                                              | 4                                                                         | 42                                     | 77                                     | -45.5%                                                       |
| 3/24/2020 | 22                                                                             | 15                                                                        | 59                                     | 56                                     | 5.4%                                                         |
| 3/25/2020 | 15                                                                             | 9                                                                         | 53                                     | 47                                     | 12.8%                                                        |
| 3/26/2020 | 20                                                                             | 9                                                                         | 43                                     | 61                                     | -29.5%                                                       |
| 3/27/2020 | 7                                                                              | 7                                                                         | 56                                     | 56                                     | 0.0%                                                         |
| 3/28/2020 | 8                                                                              | 9                                                                         | 42                                     | 58                                     | -27.6%                                                       |
| 3/29/2020 | 17                                                                             | 11                                                                        | 55                                     | 52                                     | 5.8%                                                         |
| 3/30/2020 | 14                                                                             | 13                                                                        | 46                                     | 58                                     | -20.7%                                                       |
| 3/31/2020 | 10                                                                             | 4                                                                         | 52                                     | 61                                     | -14.8%                                                       |
| 4/1/2020  | 11                                                                             | 9                                                                         | 53                                     | 54                                     | -1.9%                                                        |
| 4/2/2020  | 8                                                                              | 6                                                                         | 36                                     | 51                                     | -29.4%                                                       |
| 4/3/2020  | 9                                                                              | 5                                                                         | 38                                     | 53                                     | -28.3%                                                       |
| 4/4/2020  | 12                                                                             | 9                                                                         | 48                                     | 63                                     | -23.8%                                                       |
| 4/5/2020  | 9                                                                              | 10                                                                        | 52                                     | 53                                     | -1.9%                                                        |
| 4/6/2020  | 8                                                                              | 5                                                                         | 42                                     | 73                                     | -42.5%                                                       |
| 4/7/2020  | 14                                                                             | 5                                                                         | 55                                     | 59                                     | -6.8%                                                        |
| 4/8/2020  | 7                                                                              | 6                                                                         | 43                                     | 52                                     | -17.3%                                                       |
| 4/9/2020  | 9                                                                              | 4                                                                         | 37                                     | 54                                     | -31.5%                                                       |
| 4/10/2020 | 7                                                                              | 11                                                                        | 48                                     | 46                                     | 4.3%                                                         |
| 4/11/2020 | 4                                                                              | 5                                                                         | 39                                     | 53                                     | -26.4%                                                       |
| 4/12/2020 | 6                                                                              | 9                                                                         | 38                                     | 52                                     | -26.9%                                                       |
| 4/13/2020 | 12                                                                             | 8                                                                         | 41                                     | 62                                     | -33.9%                                                       |
| 4/14/2020 | 15                                                                             | 8                                                                         | 34                                     | 58                                     | -41.4%                                                       |
| 4/15/2020 | 10                                                                             | 5                                                                         | 46                                     | 64                                     | -28.1%                                                       |
| 4/16/2020 | 10                                                                             | 5                                                                         | 54                                     | 61                                     | -11.5%                                                       |

| 4/17/2020 | 8  | 5  | 45       | 51               | -11.8% |
|-----------|----|----|----------|------------------|--------|
| 4/18/2020 | 7  | 3  | 52       | 62               | -16.1% |
| 4/19/2020 | 4  | 6  | 45       | 57               | -21.1% |
| 4/20/2020 | 10 | 8  | 47       | 52               | -9.6%  |
| 4/21/2020 | 6  | 6  | 38       | 66               | -42.4% |
| 4/22/2020 | 7  | 7  | 34       | 71               | -52.1% |
|           |    |    |          |                  |        |
| 4/23/2020 | 9  | 10 | 49       | 55<br>6 <b>7</b> | -10.9% |
| 4/24/2020 | 6  | 5  | 50       | 67               | -25.4% |
| 4/25/2020 | 7  | 7  | 44       | 71               | -38.0% |
| 4/26/2020 | 8  | 6  | 44       | 43               | 2.3%   |
| 4/27/2020 | 3  | 4  | 49       | 66               | -25.8% |
| 4/28/2020 | 5  | 4  | 30       | 68               | -55.9% |
| 4/29/2020 | 6  | 6  | 29       | 71               | -59.2% |
| 4/30/2020 | 5  | 5  | 42       | 65               | -35.4% |
| 5/1/2020  | 6  | 6  | 53       | 65               | -18.5% |
| 5/2/2020  | 6  | 4  | 49       | 78               | -37.2% |
| 5/3/2020  | 3  | 4  | 35       | 61               | -42.6% |
| 5/4/2020  | 2  | 1  | 38       | 64               | -40.6% |
| 5/5/2020  | 10 | 5  | 48       | 60               | -20.0% |
| 5/6/2020  | 4  | 4  | 38       | 60               | -36.7% |
|           |    |    |          | 64               |        |
| 5/7/2020  | 4  | 2  | 49       |                  | -23.4% |
| 5/8/2020  | 3  | 6  | 36       | 58               | -37.9% |
| 5/9/2020  | 3  | 3  | 34       | 62               | -45.2% |
| 5/10/2020 | 3  | 2  | 31       | 49               | -36.7% |
| 5/11/2020 | 4  | 6  | 45       | 55               | -18.2% |
| 5/12/2020 | 5  | 5  | 38       | 56               | -32.1% |
| 5/13/2020 | 4  | 5  | 45       | 50               | -10.0% |
| 5/14/2020 | 4  | 5  | 50       | 64               | -21.9% |
| 5/15/2020 | 4  | 3  | 51       | 74               | -31.1% |
| 5/16/2020 | 9  | 6  | 55       | 62               | -11.3% |
| 5/17/2020 | 5  | 3  | 35       | 60               | -41.7% |
| 5/18/2020 | 8  | 9  | 56       | 49               | 14.3%  |
| 5/19/2020 | 5  | 8  | 44       | 65               | -32.3% |
| 5/20/2020 | 5  | 5  | 47       | 65               | -27.7% |
| 5/21/2020 | 6  | 5  | 53       | 62               | -14.5% |
| 5/22/2020 | 6  | 4  | 44       | 59               | -25.4% |
| 5/23/2020 | 6  | 6  | 49       | 62               | -21.0% |
| 5/24/2020 | 1  |    | 50       | 56               |        |
|           |    | 4  |          |                  | -10.7% |
| 5/25/2020 | 2  | 4  | 55<br>65 | 44               | 25.0%  |
| 5/26/2020 | 8  | 5  | 65       | 51               | 27.5%  |
| 5/27/2020 | 15 | 17 | 72       | 59               | 22.0%  |
| 5/28/2020 | 7  | 6  | 53       | 73               | -27.4% |
| 5/29/2020 | 6  | 8  | 56       | 63               | -11.1% |
| 5/30/2020 | 5  | 4  | 47       | 64               | -26.6% |
| 5/31/2020 | 2  | 1  | 49       | 59               | -16.9% |
| 6/1/2020  | 7  | 13 | 58       | 43               | 34.9%  |
| 6/2/2020  | 2  | 5  | 63       | 63               | 0.0%   |
|           |    |    |          |                  |        |

| 6/3/2020  | 2 | 4  | 68 | 49 | 38.8%  |
|-----------|---|----|----|----|--------|
| 6/4/2020  | 9 | 8  | 66 | 60 | 10.0%  |
| 6/5/2020  | 2 | 4  | 49 | 53 | -7.5%  |
| 6/6/2020  | 7 | 7  | 54 | 64 | -15.6% |
| 6/7/2020  | 6 | 8  | 60 | 60 | 0.0%   |
| 6/8/2020  | 3 | 10 | 59 | 49 | 20.4%  |
| 6/9/2020  | 6 | 6  | 65 | 62 | 4.8%   |
| 6/10/2020 | 4 | 2  | 67 | 42 | 59.5%  |
| 6/11/2020 | 4 | 8  | 59 | 63 | -6.3%  |
| 6/12/2020 | 3 | 2  | 59 | 63 | -6.3%  |
| 6/13/2020 | 5 | 7  | 45 | 62 | -27.4% |
| 6/14/2020 | 1 | 2  | 45 | 59 | -23.7% |
| 6/15/2020 | 4 | 4  | 57 | 59 | -3.4%  |
| 6/16/2020 | 3 | 6  | 57 | 69 | -17.4% |
| 6/17/2020 | 7 | 3  | 59 | 58 | 1.7%   |
| 6/18/2020 | 2 | 3  | 53 | 61 | -13.1% |
| 6/19/2020 | 7 | 6  | 52 | 53 | -1.9%  |
| 6/20/2020 | 3 | 3  | 58 | 55 | 5.5%   |
| 6/21/2020 | 3 | 4  | 54 | 51 | 5.9%   |
| 6/22/2020 | 6 | 2  | 58 | 61 | -4.9%  |
| 6/23/2020 | 6 | 9  | 52 | 65 | -20.0% |
| 6/24/2020 | 3 | 1  | 40 | 67 | -40.3% |
| 6/25/2020 | 3 | 4  | 50 | 59 | -15.3% |
| 6/26/2020 | 8 | 7  | 56 | 66 | -15.2% |
| 6/27/2020 | 5 | 3  | 44 | 62 | -29.0% |
| 6/28/2020 | 2 | 3  | 54 | 47 | 14.9%  |
| 6/29/2020 | 6 | 4  | 57 | 72 | -20.8% |
| 6/30/2020 | 2 | 2  | 72 | 63 | 14.3%  |
| 7/1/2020  | 2 | 1  | 54 | 63 | -14.3% |
| 7/2/2020  | 2 | 3  | 47 | 60 | -21.7% |
| 7/3/2020  | 4 | 2  | 67 | 80 | -16.3% |
| 7/4/2020  | 7 | 6  | 64 | 53 | 20.8%  |
| 7/5/2020  | 3 | 1  | 47 | 57 | -17.5% |
|           |   |    |    |    |        |