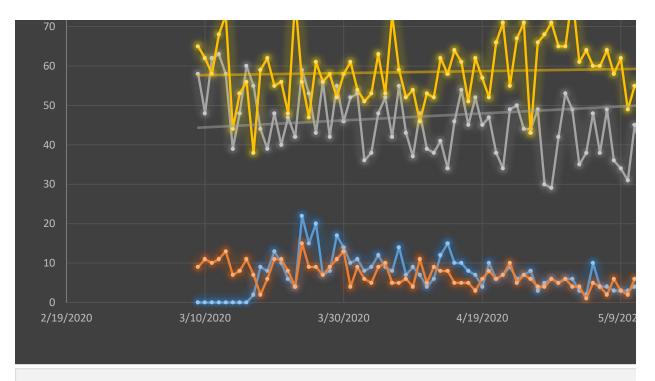

| Date      | Patient Care Reports With Medic "YES" Answer to "Suspected Covid- 19" Question | Patient Care<br>Reports With<br>Respiratory or<br>Infectious<br>Complaint | All Patient<br>Care<br>Reports<br>2020 | All Patient<br>Care<br>Reports<br>2019 | Percent<br>Change in<br>Patient Care<br>Reports<br>2019-2020 |
|-----------|--------------------------------------------------------------------------------|---------------------------------------------------------------------------|----------------------------------------|----------------------------------------|--------------------------------------------------------------|
| 3/9/2020  | 0                                                                              | 9                                                                         | 58                                     | 65                                     | -10.8%                                                       |
| 3/10/2020 | 0                                                                              | 11                                                                        | 48                                     | 62                                     | -22.6%                                                       |
| 3/11/2020 | 0                                                                              | 10                                                                        | 62                                     | 58                                     | 6.9%                                                         |
| 3/12/2020 | 0                                                                              | 11                                                                        | 63                                     | 68                                     | -7.4%                                                        |
| 3/13/2020 | 0                                                                              | 13                                                                        | 58                                     | 73                                     | -20.5%                                                       |
| 3/14/2020 | 0                                                                              | 7                                                                         | 39                                     | 44                                     | -11.4%                                                       |
| 3/15/2020 | 0                                                                              | 8                                                                         | 48                                     | 53                                     | -9.4%                                                        |
| 3/16/2020 | 0                                                                              | 11                                                                        | 60                                     | 56                                     | 7.1%                                                         |
| 3/17/2020 | 2                                                                              | 7                                                                         | 55                                     | 38                                     | 44.7%                                                        |
| 3/18/2020 | 9                                                                              | 2                                                                         | 44                                     | 59                                     | -25.4%                                                       |
| 3/19/2020 | 8                                                                              | 6                                                                         | 39                                     | 62                                     | -37.1%                                                       |
| 3/20/2020 | 13                                                                             | 11                                                                        | 48                                     | 55                                     | -12.7%                                                       |
| 3/21/2020 | 10                                                                             | 11                                                                        | 40                                     | 56                                     | -28.6%                                                       |
| 3/22/2020 | 6                                                                              | 8                                                                         | 47                                     | 48                                     | -2.1%                                                        |
| 3/23/2020 | 4                                                                              | 4                                                                         | 42                                     | 77                                     | -45.5%                                                       |
| 3/24/2020 | 22                                                                             | 15                                                                        | 59                                     | 56                                     | 5.4%                                                         |
| 3/25/2020 | 15                                                                             | 9                                                                         | 53                                     | 47                                     | 12.8%                                                        |
| 3/26/2020 | 20                                                                             | 9                                                                         | 43                                     | 61                                     | -29.5%                                                       |
| 3/27/2020 | 7                                                                              | 7                                                                         | 56                                     | 56                                     | 0.0%                                                         |
| 3/28/2020 | 8                                                                              | 9                                                                         | 42                                     | 58                                     | -27.6%                                                       |
| 3/29/2020 | 17                                                                             | 11                                                                        | 55                                     | 52                                     | 5.8%                                                         |
| 3/30/2020 | 14                                                                             | 13                                                                        | 46                                     | 58                                     | -20.7%                                                       |
| 3/31/2020 | 10                                                                             | 4                                                                         | 52                                     | 61                                     | -14.8%                                                       |
| 4/1/2020  | 11                                                                             | 9                                                                         | 53                                     | 54                                     | -1.9%                                                        |
| 4/2/2020  | 8                                                                              | 6                                                                         | 36                                     | 51                                     | -29.4%                                                       |
| 4/3/2020  | 9                                                                              | 5                                                                         | 38                                     | 53                                     | -28.3%                                                       |
| 4/4/2020  | 12                                                                             | 9                                                                         | 48                                     | 63                                     | -23.8%                                                       |
| 4/5/2020  | 9                                                                              | 10                                                                        | 52                                     | 53                                     | -1.9%                                                        |
| 4/6/2020  | 8                                                                              | 5                                                                         | 42                                     | 73                                     | -42.5%                                                       |
| 4/7/2020  | 14                                                                             | 5                                                                         | 55                                     | 59                                     | -6.8%                                                        |
| 4/8/2020  | 7                                                                              | 6                                                                         | 43                                     | 52                                     | -17.3%                                                       |
| 4/9/2020  | 9                                                                              | 4                                                                         | 37                                     | 54                                     | -31.5%                                                       |
| 4/10/2020 | 7                                                                              | 11                                                                        | 48                                     | 46                                     | 4.3%                                                         |
| 4/11/2020 | 4                                                                              | 5                                                                         | 39                                     | 53                                     | -26.4%                                                       |
| 4/12/2020 | 6                                                                              | 9                                                                         | 38                                     | 52                                     | -26.9%                                                       |
| 4/13/2020 | 12                                                                             | 8                                                                         | 41                                     | 62                                     | -33.9%                                                       |
| 4/14/2020 | 15                                                                             | 8                                                                         | 34                                     | 58                                     | -41.4%                                                       |
| 4/15/2020 | 10                                                                             | 5                                                                         | 46                                     | 64                                     | -28.1%                                                       |
| 4/16/2020 | 10                                                                             | 5                                                                         | 54                                     | 61                                     | -11.5%                                                       |

| 4/17/2020 | 8  | 5  | 45       | 51               | -11.8% |
|-----------|----|----|----------|------------------|--------|
| 4/18/2020 | 7  | 3  | 52       | 62               | -16.1% |
| 4/19/2020 | 4  | 6  | 45       | 57               | -21.1% |
| 4/20/2020 | 10 | 8  | 47       | 52               | -9.6%  |
| 4/21/2020 | 6  | 6  | 38       | 66               | -42.4% |
| 4/22/2020 | 7  | 7  | 34       | 71               | -52.1% |
|           |    |    |          |                  |        |
| 4/23/2020 | 9  | 10 | 49       | 55<br>6 <b>7</b> | -10.9% |
| 4/24/2020 | 6  | 5  | 50       | 67               | -25.4% |
| 4/25/2020 | 7  | 7  | 44       | 71               | -38.0% |
| 4/26/2020 | 8  | 6  | 44       | 43               | 2.3%   |
| 4/27/2020 | 3  | 4  | 49       | 66               | -25.8% |
| 4/28/2020 | 5  | 4  | 30       | 68               | -55.9% |
| 4/29/2020 | 6  | 6  | 29       | 71               | -59.2% |
| 4/30/2020 | 5  | 5  | 42       | 65               | -35.4% |
| 5/1/2020  | 6  | 6  | 53       | 65               | -18.5% |
| 5/2/2020  | 6  | 4  | 49       | 78               | -37.2% |
| 5/3/2020  | 3  | 4  | 35       | 61               | -42.6% |
| 5/4/2020  | 2  | 1  | 38       | 64               | -40.6% |
| 5/5/2020  | 10 | 5  | 48       | 60               | -20.0% |
| 5/6/2020  | 4  | 4  | 38       | 60               | -36.7% |
|           |    |    |          | 64               |        |
| 5/7/2020  | 4  | 2  | 49       |                  | -23.4% |
| 5/8/2020  | 3  | 6  | 36       | 58               | -37.9% |
| 5/9/2020  | 3  | 3  | 34       | 62               | -45.2% |
| 5/10/2020 | 3  | 2  | 31       | 49               | -36.7% |
| 5/11/2020 | 4  | 6  | 45       | 55               | -18.2% |
| 5/12/2020 | 5  | 5  | 38       | 56               | -32.1% |
| 5/13/2020 | 4  | 5  | 45       | 50               | -10.0% |
| 5/14/2020 | 4  | 5  | 50       | 64               | -21.9% |
| 5/15/2020 | 4  | 3  | 51       | 74               | -31.1% |
| 5/16/2020 | 9  | 6  | 55       | 62               | -11.3% |
| 5/17/2020 | 5  | 3  | 35       | 60               | -41.7% |
| 5/18/2020 | 8  | 9  | 56       | 49               | 14.3%  |
| 5/19/2020 | 5  | 8  | 44       | 65               | -32.3% |
| 5/20/2020 | 5  | 5  | 47       | 65               | -27.7% |
| 5/21/2020 | 6  | 5  | 53       | 62               | -14.5% |
| 5/22/2020 | 6  | 4  | 44       | 59               | -25.4% |
| 5/23/2020 | 6  | 6  | 49       | 62               | -21.0% |
| 5/24/2020 | 1  |    | 50       | 56               |        |
|           |    | 4  |          |                  | -10.7% |
| 5/25/2020 | 2  | 4  | 55<br>65 | 44               | 25.0%  |
| 5/26/2020 | 8  | 5  | 65       | 51               | 27.5%  |
| 5/27/2020 | 15 | 17 | 72       | 59               | 22.0%  |
| 5/28/2020 | 7  | 6  | 53       | 73               | -27.4% |
| 5/29/2020 | 6  | 8  | 56       | 63               | -11.1% |
| 5/30/2020 | 5  | 4  | 47       | 64               | -26.6% |
| 5/31/2020 | 2  | 1  | 49       | 59               | -16.9% |
| 6/1/2020  | 7  | 13 | 58       | 43               | 34.9%  |
| 6/2/2020  | 2  | 5  | 63       | 63               | 0.0%   |
|           |    |    |          |                  |        |

| 6/3/2020  | 2 | 4  | 68 | 49 | 38.8%  |
|-----------|---|----|----|----|--------|
| 6/4/2020  | 9 | 8  | 66 | 60 | 10.0%  |
| 6/5/2020  | 2 | 4  | 49 | 53 | -7.5%  |
| 6/6/2020  | 7 | 7  | 54 | 64 | -15.6% |
| 6/7/2020  | 6 | 8  | 60 | 60 | 0.0%   |
| 6/8/2020  | 3 | 10 | 59 | 49 | 20.4%  |
| 6/9/2020  | 6 | 6  | 65 | 62 | 4.8%   |
| 6/10/2020 | 4 | 2  | 67 | 42 | 59.5%  |
| 6/11/2020 | 4 | 8  | 59 | 63 | -6.3%  |
| 6/12/2020 | 3 | 2  | 59 | 63 | -6.3%  |
| 6/13/2020 | 5 | 7  | 45 | 62 | -27.4% |
| 6/14/2020 | 1 | 2  | 45 | 59 | -23.7% |
| 6/15/2020 | 4 | 4  | 57 | 59 | -3.4%  |
| 6/16/2020 | 3 | 6  | 57 | 69 | -17.4% |
| 6/17/2020 | 7 | 3  | 59 | 58 | 1.7%   |
| 6/18/2020 | 2 | 3  | 53 | 61 | -13.1% |
| 6/19/2020 | 7 | 6  | 52 | 53 | -1.9%  |
| 6/20/2020 | 3 | 3  | 58 | 55 | 5.5%   |
| 6/21/2020 | 3 | 4  | 54 | 51 | 5.9%   |
| 6/22/2020 | 6 | 2  | 58 | 61 | -4.9%  |
| 6/23/2020 | 6 | 9  | 52 | 65 | -20.0% |
| 6/24/2020 | 3 | 1  | 40 | 67 | -40.3% |
| 6/25/2020 | 3 | 4  | 50 | 59 | -15.3% |
| 6/26/2020 | 8 | 7  | 56 | 66 | -15.2% |
| 6/27/2020 | 5 | 3  | 44 | 62 | -29.0% |
| 6/28/2020 | 2 | 3  | 54 | 47 | 14.9%  |
| 6/29/2020 | 6 | 4  | 57 | 72 | -20.8% |
| 6/30/2020 | 2 | 2  | 72 | 63 | 14.3%  |
| 7/1/2020  | 2 | 1  | 54 | 63 | -14.3% |
| 7/2/2020  | 2 | 3  | 47 | 60 | -21.7% |
| 7/3/2020  | 4 | 2  | 67 | 80 | -16.3% |
| 7/4/2020  | 7 | 6  | 64 | 53 | 20.8%  |
| 7/5/2020  | 3 | 1  | 47 | 57 | -17.5% |
|           |   |    |    |    |        |

| 0.00 | 7/1/2020 | 7/2/2020 | 7 |
|------|----------|----------|---|

| Percentage of all<br>Patient Care Reports<br>having Respiratory or<br>Infectious Complaint | Percentage of all Patient Care Reports with Medic "YES" Answer to "Suspected Covid- 19" Question |
|--------------------------------------------------------------------------------------------|--------------------------------------------------------------------------------------------------|
| 15.52                                                                                      | 0.00                                                                                             |
| 22.92                                                                                      | 0.00                                                                                             |
| 16.13                                                                                      | 0.00                                                                                             |
| 17.46                                                                                      | 0.00                                                                                             |
| 22.41                                                                                      | 0.00                                                                                             |
| 17.95                                                                                      | 0.00                                                                                             |
| 16.67                                                                                      | 0.00                                                                                             |
| 18.33                                                                                      | 0.00                                                                                             |
| 12.73                                                                                      | 3.64                                                                                             |
| 4.55                                                                                       | 20.45                                                                                            |
| 15.38                                                                                      | 20.51                                                                                            |
| 22.92                                                                                      | 27.08                                                                                            |
| 27.50                                                                                      | 25.00                                                                                            |
| 17.02                                                                                      | 12.77                                                                                            |
| 9.52                                                                                       | 9.52                                                                                             |
| 25.42                                                                                      | 37.29                                                                                            |
| 16.98                                                                                      | 28.30                                                                                            |
| 20.93                                                                                      | 46.51                                                                                            |
| 12.50                                                                                      | 12.50                                                                                            |
| 21.43                                                                                      | 19.05                                                                                            |
| 20.00                                                                                      | 30.91                                                                                            |
| 28.26                                                                                      | 30.43                                                                                            |
| 7.69                                                                                       | 19.23                                                                                            |
| 16.98                                                                                      | 20.75                                                                                            |
| 16.67                                                                                      | 22.22                                                                                            |
| 13.16                                                                                      | 23.68                                                                                            |
| 18.75                                                                                      | 25.00                                                                                            |
| 19.23                                                                                      | 17.31                                                                                            |
| 11.90                                                                                      | 19.05                                                                                            |
| 9.09                                                                                       | 25.45                                                                                            |
| 13.95                                                                                      | 16.28                                                                                            |
| 10.81                                                                                      | 24.32                                                                                            |
| 22.92                                                                                      | 14.58                                                                                            |
| 12.82                                                                                      | 10.26                                                                                            |
| 23.68                                                                                      | 15.79                                                                                            |
| 19.51                                                                                      | 29.27                                                                                            |
| 23.53                                                                                      | 44.12                                                                                            |
| 10.87                                                                                      | 21.74                                                                                            |
| 9.26                                                                                       | 18.52                                                                                            |

| 11.11 | 17.78 |
|-------|-------|
| 5.77  | 13.46 |
| 13.33 | 8.89  |
| 17.02 | 21.28 |
| 15.79 | 15.79 |
| 20.59 | 20.59 |
| 20.41 | 18.37 |
| 10.00 | 12.00 |
| 15.91 | 15.91 |
| 13.64 | 18.18 |
| 8.16  | 6.12  |
| 13.33 | 16.67 |
| 20.69 | 20.69 |
| 11.90 | 11.90 |
| 11.32 | 11.32 |
|       |       |
| 8.16  | 12.24 |
| 11.43 | 8.57  |
| 2.63  | 5.26  |
| 10.42 | 20.83 |
| 10.53 | 10.53 |
| 4.08  | 8.16  |
| 16.67 | 8.33  |
| 8.82  | 8.82  |
| 6.45  | 9.68  |
| 13.33 | 8.89  |
| 13.16 | 13.16 |
| 11.11 | 8.89  |
| 10.00 | 8.00  |
| 5.88  | 7.84  |
| 10.91 | 16.36 |
| 8.57  | 14.29 |
| 16.07 | 14.29 |
| 18.18 | 11.36 |
| 10.64 | 10.64 |
| 9.43  | 11.32 |
| 9.09  | 13.64 |
| 12.24 | 12.24 |
| 8.00  | 2.00  |
| 7.27  | 3.64  |
| 7.69  | 12.31 |
| 23.61 | 20.83 |
| 11.32 | 13.21 |
|       | 10.71 |
| 14.29 |       |
| 8.51  | 10.64 |
| 2.04  | 4.08  |
| 22.41 | 12.07 |
| 7.94  | 3.17  |

| 5.88  | 2.94  |
|-------|-------|
| 12.12 | 13.64 |
| 8.16  | 4.08  |
| 12.96 | 12.96 |
| 13.33 | 10.00 |
| 16.95 | 5.08  |
| 9.23  | 9.23  |
| 2.99  | 5.97  |
| 13.56 | 6.78  |
| 3.39  | 5.08  |
| 15.56 | 11.11 |
| 4.44  | 2.22  |
| 7.02  | 7.02  |
| 10.53 | 5.26  |
| 5.08  | 11.86 |
| 5.66  | 3.77  |
| 11.54 | 13.46 |
| 5.17  | 5.17  |
| 7.41  | 5.56  |
| 3.45  | 10.34 |
| 17.31 | 11.54 |
| 2.50  | 7.50  |
| 8.00  | 6.00  |
| 12.50 | 14.29 |
| 6.82  | 11.36 |
| 5.56  | 3.70  |
| 7.02  | 10.53 |
| 2.78  | 2.78  |
| 1.85  | 3.70  |
| 6.38  | 4.26  |
| 2.99  | 5.97  |
| 9.38  | 10.94 |
| 2.13  | 6.38  |