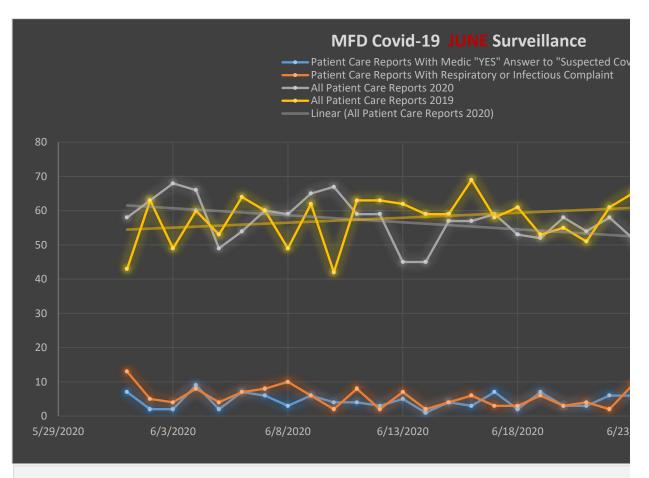

| Date      | Patient Care Reports With Medic "YES" Answer to "Suspected Covid- 19" Question | Patient Care<br>Reports With<br>Respiratory or<br>Infectious<br>Complaint | All Patient<br>Care<br>Reports<br>2020 | All Patient<br>Care<br>Reports<br>2019 | Percent<br>Change in<br>Patient Care<br>Reports<br>2019-2020 |
|-----------|--------------------------------------------------------------------------------|---------------------------------------------------------------------------|----------------------------------------|----------------------------------------|--------------------------------------------------------------|
| 3/9/2020  | 0                                                                              | 9                                                                         | 58                                     | 65                                     | -10.8%                                                       |
| 3/10/2020 | 0                                                                              | 11                                                                        | 48                                     | 62                                     | -22.6%                                                       |
| 3/11/2020 | 0                                                                              | 10                                                                        | 62                                     | 58                                     | 6.9%                                                         |
| 3/12/2020 | 0                                                                              | 11                                                                        | 63                                     | 68                                     | -7.4%                                                        |
| 3/13/2020 | 0                                                                              | 13                                                                        | 58                                     | 73                                     | -20.5%                                                       |
| 3/14/2020 | 0                                                                              | 7                                                                         | 39                                     | 44                                     | -11.4%                                                       |
| 3/15/2020 | 0                                                                              | 8                                                                         | 48                                     | 53                                     | -9.4%                                                        |
| 3/16/2020 | 0                                                                              | 11                                                                        | 60                                     | 56                                     | 7.1%                                                         |
| 3/17/2020 | 2                                                                              | 7                                                                         | 55                                     | 38                                     | 44.7%                                                        |
| 3/18/2020 | 9                                                                              | 2                                                                         | 44                                     | 59                                     | -25.4%                                                       |
| 3/19/2020 | 8                                                                              | 6                                                                         | 39                                     | 62                                     | -37.1%                                                       |
| 3/20/2020 | 13                                                                             | 11                                                                        | 48                                     | 55                                     | -12.7%                                                       |
| 3/21/2020 | 10                                                                             | 11                                                                        | 40                                     | 56                                     | -28.6%                                                       |
| 3/22/2020 | 6                                                                              | 8                                                                         | 47                                     | 48                                     | -2.1%                                                        |
| 3/23/2020 | 4                                                                              | 4                                                                         | 42                                     | 77                                     | -45.5%                                                       |
| 3/24/2020 | 22                                                                             | 15                                                                        | 59                                     | 56                                     | 5.4%                                                         |
| 3/25/2020 | 15                                                                             | 9                                                                         | 53                                     | 47                                     | 12.8%                                                        |
| 3/26/2020 | 20                                                                             | 9                                                                         | 43                                     | 61                                     | -29.5%                                                       |
| 3/27/2020 | 7                                                                              | 7                                                                         | 56                                     | 56                                     | 0.0%                                                         |
| 3/28/2020 | 8                                                                              | 9                                                                         | 42                                     | 58                                     | -27.6%                                                       |
| 3/29/2020 | 17                                                                             | 11                                                                        | 55                                     | 52                                     | 5.8%                                                         |
| 3/30/2020 | 14                                                                             | 13                                                                        | 46                                     | 58                                     | -20.7%                                                       |
| 3/31/2020 | 10                                                                             | 4                                                                         | 52                                     | 61                                     | -14.8%                                                       |
| 4/1/2020  | 11                                                                             | 9                                                                         | 53                                     | 54                                     | -1.9%                                                        |
| 4/2/2020  | 8                                                                              | 6                                                                         | 36                                     | 51                                     | -29.4%                                                       |
| 4/3/2020  | 9                                                                              | 5                                                                         | 38                                     | 53                                     | -28.3%                                                       |
| 4/4/2020  | 12                                                                             | 9                                                                         | 48                                     | 63                                     | -23.8%                                                       |
| 4/5/2020  | 9                                                                              | 10                                                                        | 52                                     | 53                                     | -1.9%                                                        |
| 4/6/2020  | 8                                                                              | 5                                                                         | 42                                     | 73                                     | -42.5%                                                       |
| 4/7/2020  | 14                                                                             | 5                                                                         | 55                                     | 59                                     | -6.8%                                                        |
| 4/8/2020  | 7                                                                              | 6                                                                         | 43                                     | 52                                     | -17.3%                                                       |
| 4/9/2020  | 9                                                                              | 4                                                                         | 37                                     | 54                                     | -31.5%                                                       |
| 4/10/2020 | 7                                                                              | 11                                                                        | 48                                     | 46                                     | 4.3%                                                         |
| 4/11/2020 | 4                                                                              | 5                                                                         | 39                                     | 53                                     | -26.4%                                                       |
| 4/12/2020 | 6                                                                              | 9                                                                         | 38                                     | 52                                     | -26.9%                                                       |
| 4/13/2020 | 12                                                                             | 8                                                                         | 41                                     | 62                                     | -33.9%                                                       |
| 4/14/2020 | 15                                                                             | 8                                                                         | 34                                     | 58                                     | -41.4%                                                       |
| 4/15/2020 | 10                                                                             | 5                                                                         | 46                                     | 64                                     | -28.1%                                                       |
| 4/16/2020 | 10                                                                             | 5                                                                         | 54                                     | 61                                     | -11.5%                                                       |

| 4/17/2020 | 8  | 5  | 45       | 51               | -11.8% |
|-----------|----|----|----------|------------------|--------|
| 4/18/2020 | 7  | 3  | 52       | 62               | -16.1% |
| 4/19/2020 | 4  | 6  | 45       | 57               | -21.1% |
| 4/20/2020 | 10 | 8  | 47       | 52               | -9.6%  |
| 4/21/2020 | 6  | 6  | 38       | 66               | -42.4% |
| 4/22/2020 | 7  | 7  | 34       | 71               | -52.1% |
|           |    |    |          |                  |        |
| 4/23/2020 | 9  | 10 | 49       | 55<br>6 <b>7</b> | -10.9% |
| 4/24/2020 | 6  | 5  | 50       | 67               | -25.4% |
| 4/25/2020 | 7  | 7  | 44       | 71               | -38.0% |
| 4/26/2020 | 8  | 6  | 44       | 43               | 2.3%   |
| 4/27/2020 | 3  | 4  | 49       | 66               | -25.8% |
| 4/28/2020 | 5  | 4  | 30       | 68               | -55.9% |
| 4/29/2020 | 6  | 6  | 29       | 71               | -59.2% |
| 4/30/2020 | 5  | 5  | 42       | 65               | -35.4% |
| 5/1/2020  | 6  | 6  | 53       | 65               | -18.5% |
| 5/2/2020  | 6  | 4  | 49       | 78               | -37.2% |
| 5/3/2020  | 3  | 4  | 35       | 61               | -42.6% |
| 5/4/2020  | 2  | 1  | 38       | 64               | -40.6% |
| 5/5/2020  | 10 | 5  | 48       | 60               | -20.0% |
| 5/6/2020  | 4  | 4  | 38       | 60               | -36.7% |
|           |    |    |          | 64               |        |
| 5/7/2020  | 4  | 2  | 49       |                  | -23.4% |
| 5/8/2020  | 3  | 6  | 36       | 58               | -37.9% |
| 5/9/2020  | 3  | 3  | 34       | 62               | -45.2% |
| 5/10/2020 | 3  | 2  | 31       | 49               | -36.7% |
| 5/11/2020 | 4  | 6  | 45       | 55               | -18.2% |
| 5/12/2020 | 5  | 5  | 38       | 56               | -32.1% |
| 5/13/2020 | 4  | 5  | 45       | 50               | -10.0% |
| 5/14/2020 | 4  | 5  | 50       | 64               | -21.9% |
| 5/15/2020 | 4  | 3  | 51       | 74               | -31.1% |
| 5/16/2020 | 9  | 6  | 55       | 62               | -11.3% |
| 5/17/2020 | 5  | 3  | 35       | 60               | -41.7% |
| 5/18/2020 | 8  | 9  | 56       | 49               | 14.3%  |
| 5/19/2020 | 5  | 8  | 44       | 65               | -32.3% |
| 5/20/2020 | 5  | 5  | 47       | 65               | -27.7% |
| 5/21/2020 | 6  | 5  | 53       | 62               | -14.5% |
| 5/22/2020 | 6  | 4  | 44       | 59               | -25.4% |
| 5/23/2020 | 6  | 6  | 49       | 62               | -21.0% |
| 5/24/2020 | 1  |    | 50       | 56               |        |
|           |    | 4  |          |                  | -10.7% |
| 5/25/2020 | 2  | 4  | 55<br>65 | 44               | 25.0%  |
| 5/26/2020 | 8  | 5  | 65       | 51               | 27.5%  |
| 5/27/2020 | 15 | 17 | 72       | 59               | 22.0%  |
| 5/28/2020 | 7  | 6  | 53       | 73               | -27.4% |
| 5/29/2020 | 6  | 8  | 56       | 63               | -11.1% |
| 5/30/2020 | 5  | 4  | 47       | 64               | -26.6% |
| 5/31/2020 | 2  | 1  | 49       | 59               | -16.9% |
| 6/1/2020  | 7  | 13 | 58       | 43               | 34.9%  |
| 6/2/2020  | 2  | 5  | 63       | 63               | 0.0%   |
|           |    |    |          |                  |        |

| 6/3/2020  | 2 | 4  | 68 | 49 | 38.8%  |
|-----------|---|----|----|----|--------|
| 6/4/2020  | 9 | 8  | 66 | 60 | 10.0%  |
| 6/5/2020  | 2 | 4  | 49 | 53 | -7.5%  |
| 6/6/2020  | 7 | 7  | 54 | 64 | -15.6% |
| 6/7/2020  | 6 | 8  | 60 | 60 | 0.0%   |
| 6/8/2020  | 3 | 10 | 59 | 49 | 20.4%  |
| 6/9/2020  | 6 | 6  | 65 | 62 | 4.8%   |
| 6/10/2020 | 4 | 2  | 67 | 42 | 59.5%  |
| 6/11/2020 | 4 | 8  | 59 | 63 | -6.3%  |
| 6/12/2020 | 3 | 2  | 59 | 63 | -6.3%  |
| 6/13/2020 | 5 | 7  | 45 | 62 | -27.4% |
| 6/14/2020 | 1 | 2  | 45 | 59 | -23.7% |
| 6/15/2020 | 4 | 4  | 57 | 59 | -3.4%  |
| 6/16/2020 | 3 | 6  | 57 | 69 | -17.4% |
| 6/17/2020 | 7 | 3  | 59 | 58 | 1.7%   |
| 6/18/2020 | 2 | 3  | 53 | 61 | -13.1% |
| 6/19/2020 | 7 | 6  | 52 | 53 | -1.9%  |
| 6/20/2020 | 3 | 3  | 58 | 55 | 5.5%   |
| 6/21/2020 | 3 | 4  | 54 | 51 | 5.9%   |
| 6/22/2020 | 6 | 2  | 58 | 61 | -4.9%  |
| 6/23/2020 | 6 | 9  | 52 | 65 | -20.0% |
| 6/24/2020 | 3 | 1  | 40 | 67 | -40.3% |
| 6/25/2020 | 3 | 4  | 50 | 59 | -15.3% |
| 6/26/2020 | 8 | 7  | 56 | 66 | -15.2% |
| 6/27/2020 | 5 | 3  | 44 | 62 | -29.0% |
| 6/28/2020 | 2 | 3  | 54 | 47 | 14.9%  |
| 6/29/2020 | 6 | 4  | 57 | 72 | -20.8% |
| 6/30/2020 | 2 | 2  | 72 | 63 | 14.3%  |
| 7/1/2020  | 2 | 1  | 54 | 63 | -14.3% |
| 7/2/2020  | 2 | 3  | 47 | 60 | -21.7% |
| 7/3/2020  | 4 | 2  | 67 | 80 | -16.3% |
| 7/4/2020  | 7 | 6  | 64 | 53 | 20.8%  |
| 7/5/2020  | 3 | 1  | 47 | 57 | -17.5% |
|           |   |    |    |    |        |