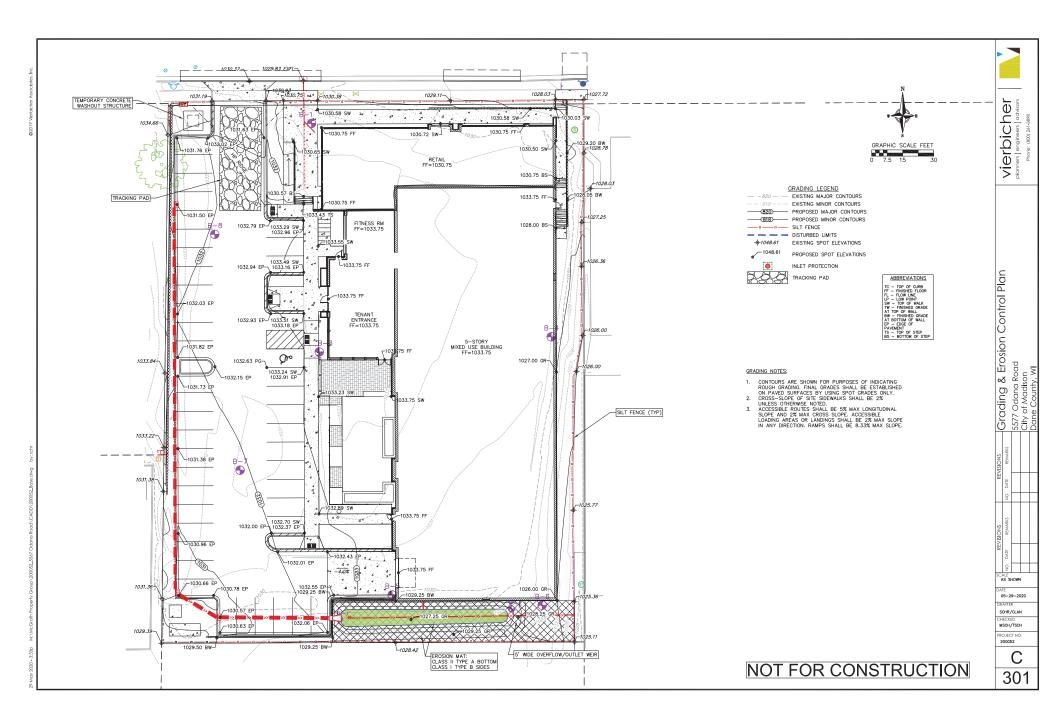

her

5577 Odana Road City of Madison Dane County, WI

C

201







## PLANT SCHEDULE

| DECIDUOUS TREES CC2 CO Gtb GT QE                | BOTANICAL / COMMON NAME Carphus carolinana / American Hombeam Celts occidentalis / Common Hackberry Geldistia triscanthos 'Drawes' / Street Keeper Honey Locust Gledista triscanthos Incomes' / Street Keeper Honey Locust Gledista triscanthos Incomes' Shademaster' TM / Shademaster Locust Querous elipsoladis / Northern Ph Oak