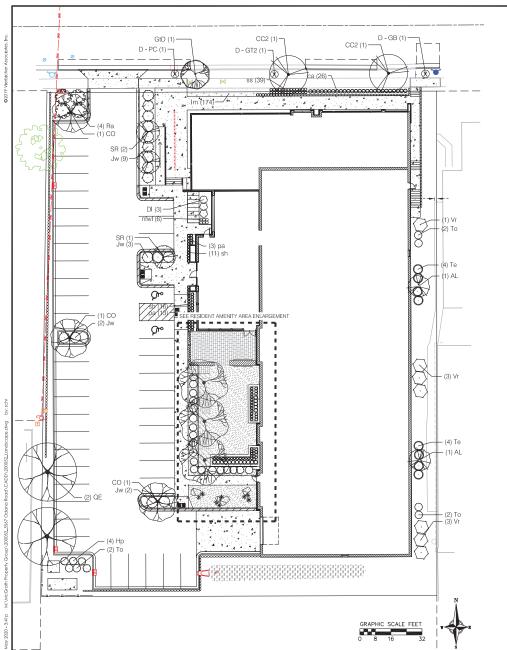

## PLANT SCHEDULE

| DECIDUOUS TREES CC2 CO Gtb GT QE                | BOTANICAL / COMMON NAME Carphus carolinana / American Hombeam Celts occidentalis / Common Hackberry Geldistia triscanthos 'Drawes' / Street Keeper Honey Locust Gledista triscanthos Incomes' / Street Keeper Honey Locust Gledista triscanthos Incomes' Shademaster' TM / Shademaster Locust Querous elipsoladis / Northern Ph Oak                                                                                                                                                                                                                                                                                                                                                                                                                                                                                                                                                                                                                                                                                                                                                                                                                                                                                                                                                                                                                                                                                                                                                                                                                                                                                                                                                                                                                                                                                                                                                                                                                                                                                                                                                                                            | ROOT COND. B & B B B B & B B & B B & B B & B                    | SIZE<br>2.5"Cal<br>2.5\"Cal<br>2.5\"Cal<br>2.5\"Cal | NOTES                      |       | QTY<br>2<br>3<br>1<br>3<br>2          |     |   |
|-------------------------------------------------|--------------------------------------------------------------------------------------------------------------------------------------------------------------------------------------------------------------------------------------------------------------------------------------------------------------------------------------------------------------------------------------------------------------------------------------------------------------------------------------------------------------------------------------------------------------------------------------------------------------------------------------------------------------------------------------------------------------------------------------------------------------------------------------------------------------------------------------------------------------------------------------------------------------------------------------------------------------------------------------------------------------------------------------------------------------------------------------------------------------------------------------------------------------------------------------------------------------------------------------------------------------------------------------------------------------------------------------------------------------------------------------------------------------------------------------------------------------------------------------------------------------------------------------------------------------------------------------------------------------------------------------------------------------------------------------------------------------------------------------------------------------------------------------------------------------------------------------------------------------------------------------------------------------------------------------------------------------------------------------------------------------------------------------------------------------------------------------------------------------------------------|-----------------------------------------------------------------|-----------------------------------------------------|----------------------------|-------|---------------------------------------|-----|---|
| EXISTING STREET TREES D - GB D - GT2 D - PC     | BOTANICAL / COMMON NAME<br>Ginkgo biloba / Naidenhair Tree<br>Gleditsla tracenthos / Honey Locust<br>Pyrus calleryana / Ornamental Pear                                                                                                                                                                                                                                                                                                                                                                                                                                                                                                                                                                                                                                                                                                                                                                                                                                                                                                                                                                                                                                                                                                                                                                                                                                                                                                                                                                                                                                                                                                                                                                                                                                                                                                                                                                                                                                                                                                                                                                                        | ROOT COND.<br>Existing<br>Existing<br>Existing                  | SIZE<br>1.0" Cal<br>1.25" Cal<br>1.25" Cal          | NOTES                      |       | <u>QTY</u><br>1<br>1<br>1             |     |   |
| FLOWERING TREES<br>AL<br>SR                     | BOTANICAL / COMMON NAME<br>Amelanchier laevis / Allegheny Serviceberry<br>SyrInga reticulata ' Ivory Pillar' / Ivory Pillar Japanese Tree Lilac                                                                                                                                                                                                                                                                                                                                                                                                                                                                                                                                                                                                                                                                                                                                                                                                                                                                                                                                                                                                                                                                                                                                                                                                                                                                                                                                                                                                                                                                                                                                                                                                                                                                                                                                                                                                                                                                                                                                                                                | ROOT COND.<br>B & B<br>B & B                                    | SIZE<br>2\"Cal                                      | NOTES<br>6' ht, multi stem |       | QTY<br>2<br>3                         |     |   |
| <u>DECIDUOUS SHRUBS</u><br>DI<br>Hp<br>Ra<br>Vr | BOTANICAL / COMMON NAME Diervilla lonicera / Dwarf Bush Honeysuckle Hydranges particulata "Little Lime" / Uttle Lime Hydranges Rhus aromatta "Croum" / Gro-Low Fragrant Sumac Wburnum raffinesquianum / Dwarf Arrowwood                                                                                                                                                                                                                                                                                                                                                                                                                                                                                                                                                                                                                                                                                                                                                                                                                                                                                                                                                                                                                                                                                                                                                                                                                                                                                                                                                                                                                                                                                                                                                                                                                                                                                                                                                                                                                                                                                                        | ROOT COND. 3 gal 5 gal 3 gal 5 gal                              | SIZE<br>Cont                                        | NOTES                      |       | OTY<br>3<br>18<br>4<br>7              |     |   |
| EVERGREEN SHRUBS<br>Jw<br>Te<br>To              | BOTANICAL / COMMON NAME<br>Juniperus hortzontalis "Villonii" / Blue Rug Juniper<br>Taxus x media "Everlov" / Yew<br>Thuja occidentalis "Holmstrup" / Holmstrup Cedar                                                                                                                                                                                                                                                                                                                                                                                                                                                                                                                                                                                                                                                                                                                                                                                                                                                                                                                                                                                                                                                                                                                                                                                                                                                                                                                                                                                                                                                                                                                                                                                                                                                                                                                                                                                                                                                                                                                                                           | ROOT COND.<br>5 gal<br>5 gal<br>7 gal                           | <u>SIZE</u><br>Cont                                 | NOTES                      |       | QTY<br>16<br>8<br>11                  |     | ŀ |
| PERENNIALS ca nfwl pv pa ss ss                  | BOTANICAL / CONFON MAND: Calmagnedis s. audilla "Barl Foeste" / Feather Read Grass Negstes r Gassenii "Vallers Lov" / Walers Lov Carrier, Pericum virgatum 'Sheundrah / Sheundrah Rd Sheund | ROOT COMP.<br>1 gal<br>4 gal<br>1 gal<br>1 gal<br>1 gal<br>4 gr | SIZE                                                | NOTES                      |       | OTY<br>43<br>6<br>8<br>30<br>39<br>57 |     |   |
| GROUND COVERS                                   | CODE                                                                                                                                                                                                                                                                                                                                                                                                                                                                                                                                                                                                                                                                                                                                                                                                                                                                                                                                                                                                                                                                                                                                                                                                                                                                                                                                                                                                                                                                                                                                                                                                                                                                                                                                                                                                                                                                                                                                                                                                                                                                                                                           | BOTANICAL / COMMON NAME                                         | ROOT COND.                                          | SIZE                       | NOTES | SPACING                               | QTY |   |
|                                                 | ar                                                                                                                                                                                                                                                                                                                                                                                                                                                                                                                                                                                                                                                                                                                                                                                                                                                                                                                                                                                                                                                                                                                                                                                                                                                                                                                                                                                                                                                                                                                                                                                                                                                                                                                                                                                                                                                                                                                                                                                                                                                                                                                             | Ajuga reptans `Chocolate Chip` / Chocolate Chip Bugleweed       | flat                                                |                            |       | 18" o.c.                              | 197 |   |
|                                                 | lm                                                                                                                                                                                                                                                                                                                                                                                                                                                                                                                                                                                                                                                                                                                                                                                                                                                                                                                                                                                                                                                                                                                                                                                                                                                                                                                                                                                                                                                                                                                                                                                                                                                                                                                                                                                                                                                                                                                                                                                                                                                                                                                             | Liriope muscari / Lilyturf                                      | flat                                                |                            |       | 12" o.c.                              | 174 |   |

## DECORATIVE PAVING/GROUNDCOVER SCHEDULE

| POROUS PAVERS                                                                                                                                                                                                                                                                                                                                                                                                                                                                                                                                                                                                                                                                                                                                                                                                                                                                                                                                                                                                                                                                                                                                                                                                                                                                                                                                                                                                                                                                                                                                                                                                                                                                                                                                                                                                                                                                                                                                                                                                                                                                                                                 | 709 s                                                                                                                                                                                                                                                                                                                                                                                                                                                                                                                                                                                                                                                                                                                                                                                                                                                                                                                                                                                                                                                                                                                                                                                                                                                                                                                                                                                                                                                                                                                                                                                                                                                                                                                                                                                                                                                                                                                                                                                                                                                                                                                          |
|-------------------------------------------------------------------------------------------------------------------------------------------------------------------------------------------------------------------------------------------------------------------------------------------------------------------------------------------------------------------------------------------------------------------------------------------------------------------------------------------------------------------------------------------------------------------------------------------------------------------------------------------------------------------------------------------------------------------------------------------------------------------------------------------------------------------------------------------------------------------------------------------------------------------------------------------------------------------------------------------------------------------------------------------------------------------------------------------------------------------------------------------------------------------------------------------------------------------------------------------------------------------------------------------------------------------------------------------------------------------------------------------------------------------------------------------------------------------------------------------------------------------------------------------------------------------------------------------------------------------------------------------------------------------------------------------------------------------------------------------------------------------------------------------------------------------------------------------------------------------------------------------------------------------------------------------------------------------------------------------------------------------------------------------------------------------------------------------------------------------------------|--------------------------------------------------------------------------------------------------------------------------------------------------------------------------------------------------------------------------------------------------------------------------------------------------------------------------------------------------------------------------------------------------------------------------------------------------------------------------------------------------------------------------------------------------------------------------------------------------------------------------------------------------------------------------------------------------------------------------------------------------------------------------------------------------------------------------------------------------------------------------------------------------------------------------------------------------------------------------------------------------------------------------------------------------------------------------------------------------------------------------------------------------------------------------------------------------------------------------------------------------------------------------------------------------------------------------------------------------------------------------------------------------------------------------------------------------------------------------------------------------------------------------------------------------------------------------------------------------------------------------------------------------------------------------------------------------------------------------------------------------------------------------------------------------------------------------------------------------------------------------------------------------------------------------------------------------------------------------------------------------------------------------------------------------------------------------------------------------------------------------------|
| STABILIZED GRAVEL -                                                                                                                                                                                                                                                                                                                                                                                                                                                                                                                                                                                                                                                                                                                                                                                                                                                                                                                                                                                                                                                                                                                                                                                                                                                                                                                                                                                                                                                                                                                                                                                                                                                                                                                                                                                                                                                                                                                                                                                                                                                                                                           | 1,416                                                                                                                                                                                                                                                                                                                                                                                                                                                                                                                                                                                                                                                                                                                                                                                                                                                                                                                                                                                                                                                                                                                                                                                                                                                                                                                                                                                                                                                                                                                                                                                                                                                                                                                                                                                                                                                                                                                                                                                                                                                                                                                          |
| BIORETENTION AREA Accidents incomates / Semmy Milwowed Accidents incomates / Semmy Milwowed Accidents of Milwowed Accidents of Milwowed Accidents of Milwowed Accidents of Milwowed Accidents / India Accidents / | 585 s<br>43<br>43<br>43<br>43<br>61<br>43<br>43<br>61<br>43<br>61<br>43                                                                                                                                                                                                                                                                                                                                                                                                                                                                                                                                                                                                                                                                                                                                                                                                                                                                                                                                                                                                                                                                                                                                                                                                                                                                                                                                                                                                                                                                                                                                                                                                                                                                                                                                                                                                                                                                                                                                                                                                                                                        |
| Sympnyotrichum novae-angliae / New England Aster                                                                                                                                                                                                                                                                                                                                                                                                                                                                                                                                                                                                                                                                                                                                                                                                                                                                                                                                                                                                                                                                                                                                                                                                                                                                                                                                                                                                                                                                                                                                                                                                                                                                                                                                                                                                                                                                                                                                                                                                                                                                              | 43                                                                                                                                                                                                                                                                                                                                                                                                                                                                                                                                                                                                                                                                                                                                                                                                                                                                                                                                                                                                                                                                                                                                                                                                                                                                                                                                                                                                                                                                                                                                                                                                                                                                                                                                                                                                                                                                                                                                                                                                                                                                                                                             |
|                                                                                                                                                                                                                                                                                                                                                                                                                                                                                                                                                                                                                                                                                                                                                                                                                                                                                                                                                                                                                                                                                                                                                                                                                                                                                                                                                                                                                                                                                                                                                                                                                                                                                                                                                                                                                                                                                                                                                                                                                                                                                                                               | STABILIZED GRAVE.  BIORETENTION AREA Ascleptas Incarnata / Swamp Milowed Carea comesa / Bodelerunds Society Carea kinds / Lind Society Carea kinds / Lind Society Carea kinds / Lind Society Flowins viginatos / Viginata Wild Rye Inis viginata / Bute Hag Ints Lind Society Society Flowins / Bute / |

Vierbicher

Landscape Plan 5577 Odana Road City of Madison Dane County, WI

AS SHOWN

05-29-2020

**NOT FOR CONSTRUCTION**