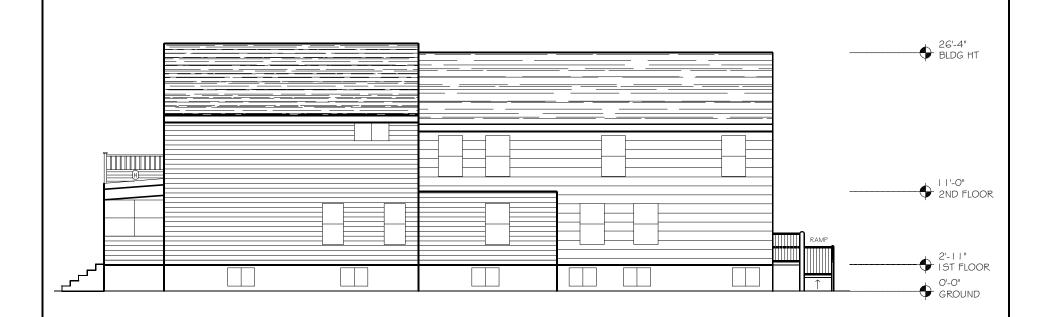

ROOF PLAN PROPOSED

SCALE : 1/8" = 1'-0"

Owner Name and Address

REFINEJENIFER, LLC 915 JENIFER ST #3R MADISON, WI 53703 Project Name and Address

REJENERATE HOUSING COOPERATIVE 909-911-915 JENIFER ST MADISON, WI 53703  $\begin{array}{|c|c|c|c|c|c|}\hline \text{Date} & 5/19/2020 & \text{Sheet} \\\hline \text{Scale} & 1/8" = 1"-0" & A3.1\\\hline\hline \text{Title} & 909 \text{ ELEVATIONS PROPOSED}\\\hline \end{array}$ 