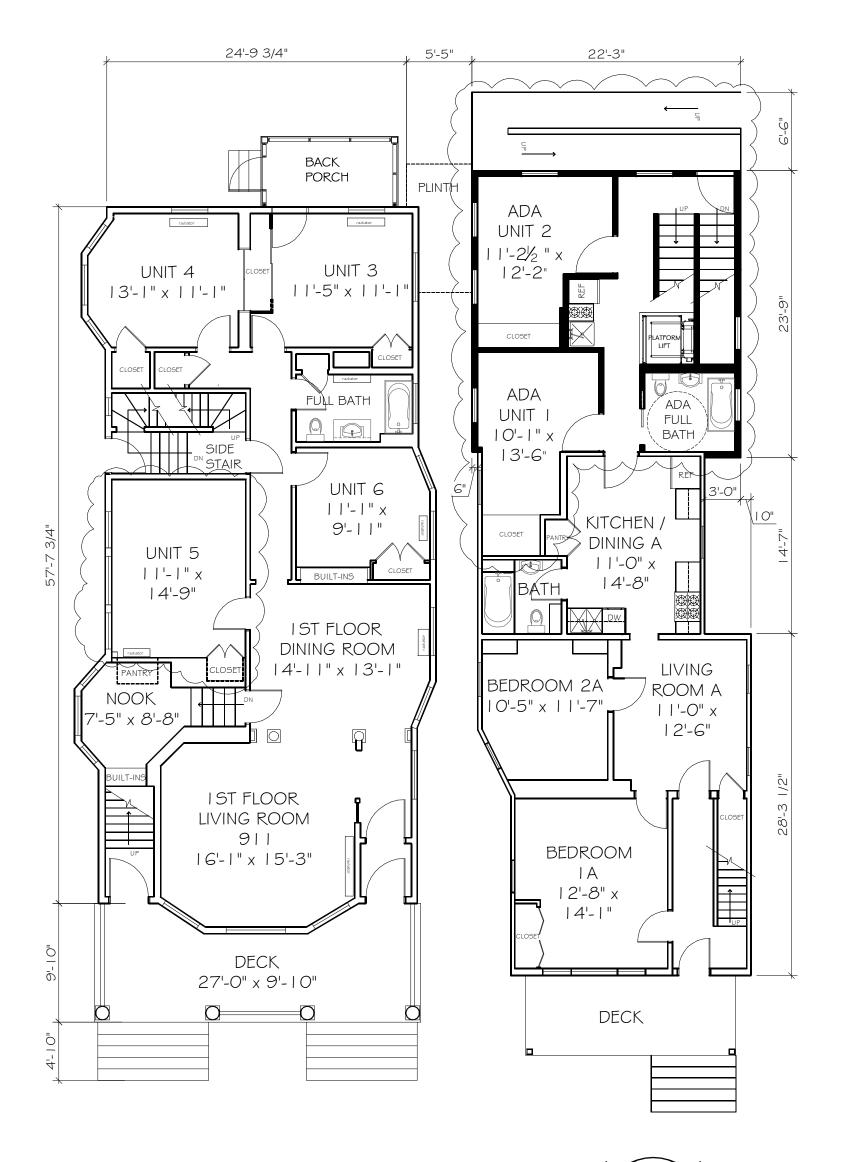

## PROPOSED UNIT CONFIGURATION

| Sıze | Location                                                   |
|------|------------------------------------------------------------|
| 5-BR | 1 st and 2nd floor North side of 909                       |
| 4-BR | 2nd floor 909 addition                                     |
| 3-BR | 2nd floor North side of 915                                |
| 2-BR | 2nd floor South side of 915                                |
| SRO  | l st floor 909 addition                                    |
| SRO  | l st floor 909 addition                                    |
| SRO  | st floor 9                                                 |
| SRO  | 3rd floor 9   5                                            |
|      | 5-BR 4-BR 3-BR 2-BR 5RO 5RO 5RO 5RO 5RO 5RO 5RO 5RO 5RO 5R |

Project Name and Address

REJENERATE HOUSING COOPERATIVE

909-911-915 JENIFER ST

MADISON, WI 53703

 $\begin{array}{|c|c|c|c|c|c|}\hline \text{Date} & 5/19/2020 & \text{Sheet} \\\hline \text{Scale} & 1/8" = 1'-0" & \text{A2.I} \\\hline\hline \text{Title} & \text{FIRST FLOOR PLAN PROPOSED}\\\hline \end{array}$ 