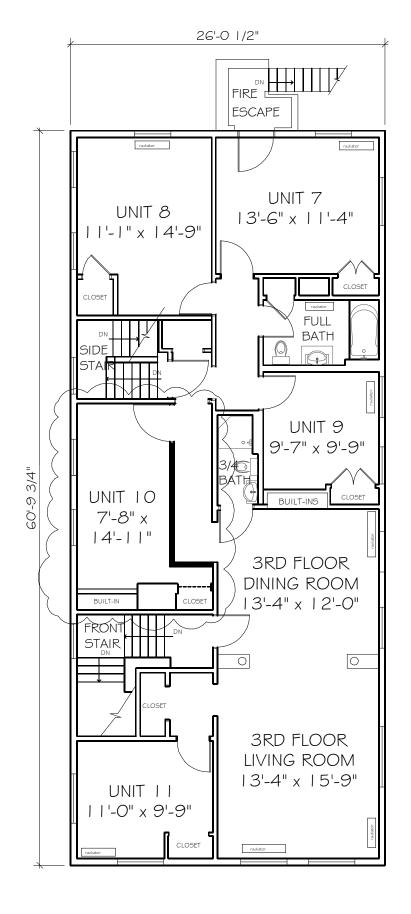

Project Name and Address

REJENERATE HOUSING COOPERATIVE 909-911-915 JENIFER ST MADISON, WI 53703

PROPOSED

THIRD FLOOR PLAN PROPOSE

SCALE : 1/8" = 1'-0'

5/19/2020 Owner Name and Address A2.4 REFINEJENIFER, LLC REJENERATE HOUSING COOPERATIVE Scale 1/8" = 1'-0" 915 JENIFER ST #3R 909-911-915 JENIFER ST MADISON, WI 53703 MADISON, WI 53703 ROOF PLAN PROPOSED Revsion / Issue 60 SOLAR **PANELS ROOF** ACCESS 3'-3 1/8" 5'-5" 909 911 915 