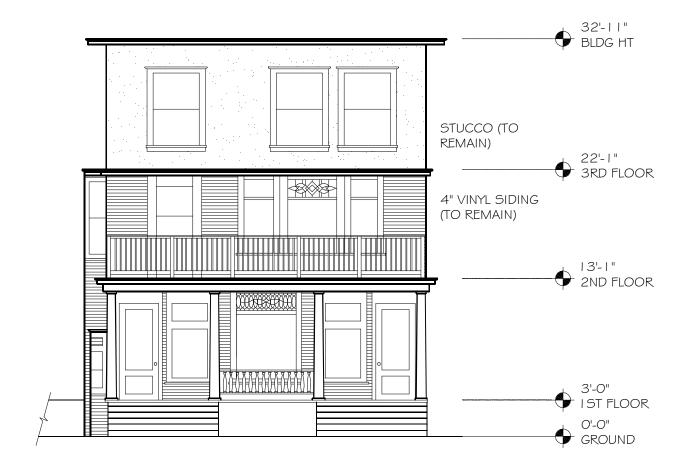

ROOF PLAN PROPOSED

SCALE : 1/8" = 1'-0"

Owner Name and Address

REFINEJENIFER, LLC 915 JENIFER ST #3R MADISON, WI 53703 Project Name and Address

REJENERATE HOUSING COOPERATIVE 909-911-915 JENIFER ST MADISON, WI 53703  $\begin{array}{|c|c|c|c|c|c|}\hline \text{Date} & 5/19/2020 & \text{Sheet} \\\hline \text{Scale} & 1/8" = 1"-0" & A3.1\\\hline\hline \text{Title} & 909 \text{ ELEVATIONS PROPOSED}\\\hline \end{array}$ 

Date

32'-11" BLDG HT

22'-1" 3RD FLOOR

13'-1" 2ND FLOOR

3'-0" IST FLOOR

O'-O" GROUND