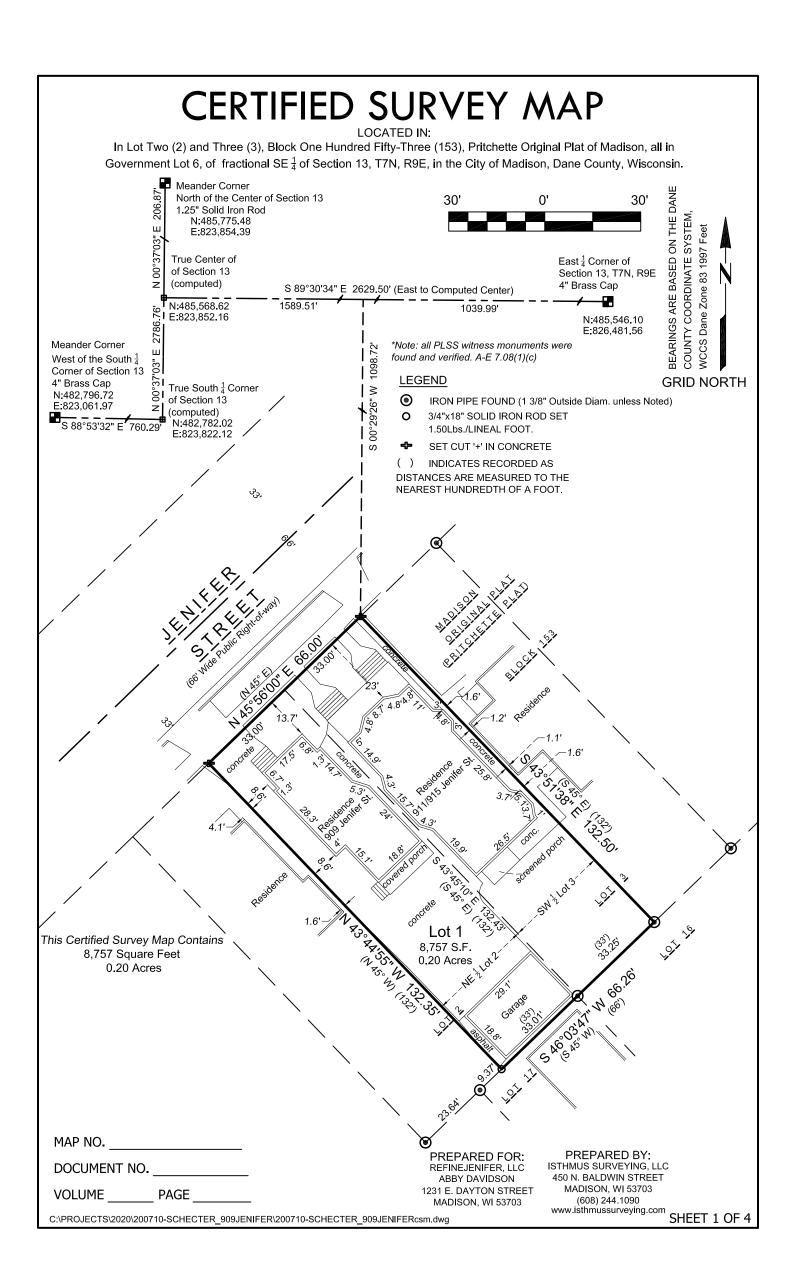

## LAND USE SUMMARY

| Lot Size           | 8,757 SF |
|--------------------|----------|
| Building Footprint | 3178 SF  |
| Building Size      | 8734 SF  |
| Lot Coverage       | 36.3%    |
| Usable Open Space  | 774 SF   |
| Landscape Area     | 520 SF   |
| Paved Area         | 1386 SF  |