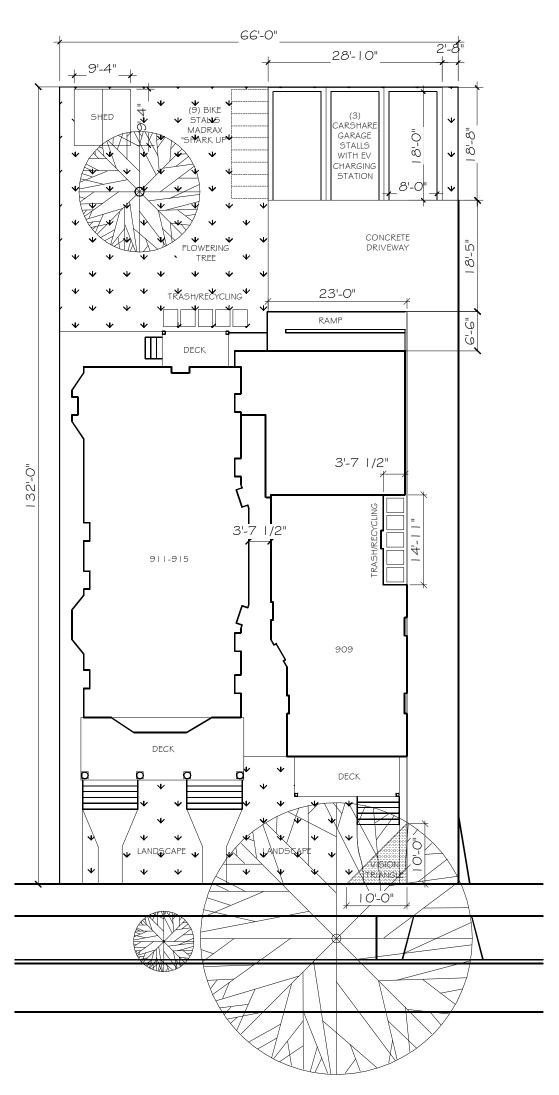

## LAND USE SUMMARY

| Lot Size           | 8,757 SF |
|--------------------|----------|
| Building Footprint | 3178 SF  |
| Building Size      | 8734 SF  |
| Lot Coverage       | 36.3%    |
| Usable Open Space  | 774 SF   |
| Landscape Area     | 520 SF   |
| Paved Area         | 1386 SF  |

Owner Name and Address

REFINEJENIFER, LLC 915 JENIFER ST #3R MADISON, WI 53703 Project Name and Address

REJENERATE HOUSING COOPERATIVE 909-911-915 JENIFER ST MADISON, WI 53703

Date 5/19/2020 Scale 1/16" = 1'-0" SITE PLAN

SITE PLAN PROPOSED

SCALE 1/16" = 1'-0" SCALE: 1/16"=1'-0" (IN FEET)

0 8' 16'

Project Name and Address

REJENERATE HOUSING COOPERATIVE

909-9 | 1-9 | 5 JENIFER ST

MADISON, WI 53703

 $\begin{array}{|c|c|c|c|c|c|}\hline \text{Date} & 5/19/2020 & \text{Sheet} \\\hline \text{Scale} & 1/8" = 1'-0" & \text{A2.O} \\\hline \text{Title} & \text{BASEMENT PLAN PROPOSED} \\\hline \end{array}$ 