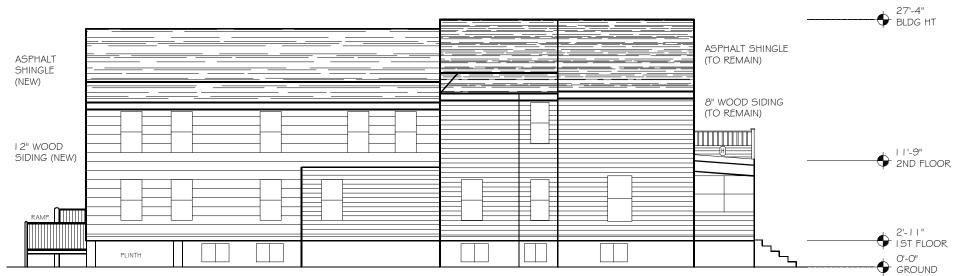

## SE ELEVATION PROPOSED SCALE: 1/8"=1'-0" SCALE: 1/8"=1'-0" (IN FEET) 0 4' 8' 16'

Owner Name and Address Project Name and Address 5/19/2020 REJENERATE HOUSING COOPERATIVE REFINEJENIFER, LLC Scale 3/32" = 1'-0'915 JENIFER ST #3R 909-911-915 JENIFER ST MADISON, WI 53703 MADISON, WI 53703 915 ELEVATIONS PROPOSED Revsion / Issue NE ELEVATION PROPOSED SCALE 3/32" = 1'-0" SCALE: 3/32"=1'-0" (IN FEET) 5' 10' 20'