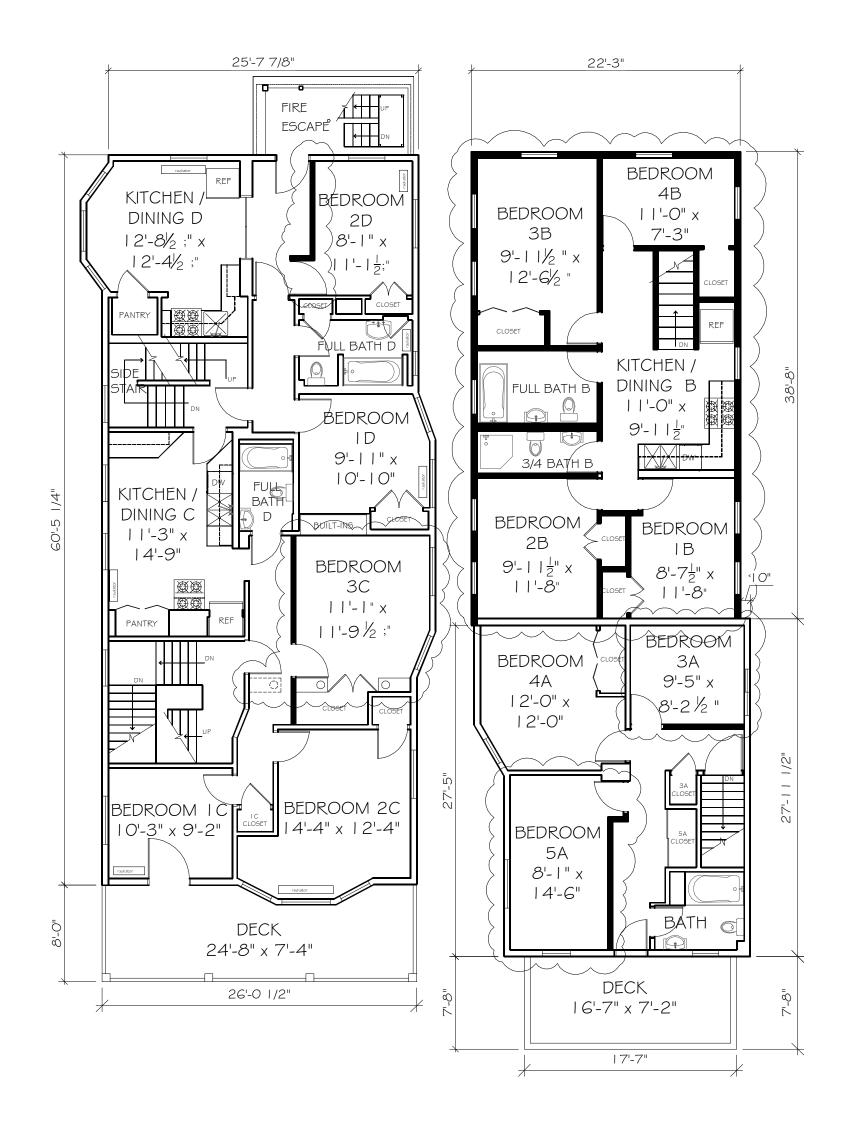

## PROPOSED UNIT CONFIGURATION

| Sıze | Location                                                   |
|------|------------------------------------------------------------|
| 5-BR | 1 st and 2nd floor North side of 909                       |
| 4-BR | 2nd floor 909 addition                                     |
| 3-BR | 2nd floor North side of 915                                |
| 2-BR | 2nd floor South side of 915                                |
| SRO  | l st floor 909 addition                                    |
| SRO  | l st floor 909 addition                                    |
| SRO  | st floor 9                                                 |
| SRO  | 3rd floor 9   5                                            |
|      | 5-BR 4-BR 3-BR 2-BR 5RO 5RO 5RO 5RO 5RO 5RO 5RO 5RO 5RO 5R |

Project Name and Address

REJENERATE HOUSING COOPERATIVE

909-911-915 JENIFER ST

MADISON, WI 53703

 $\begin{array}{|c|c|c|c|c|c|}\hline \text{Date} & 5/19/2020 & \text{Sheet} \\\hline \text{Scale} & 1/8" = 1'-0" & \text{A2.I} \\\hline\hline \text{Title} & \text{FIRST FLOOR PLAN PROPOSED}\\\hline \end{array}$ 