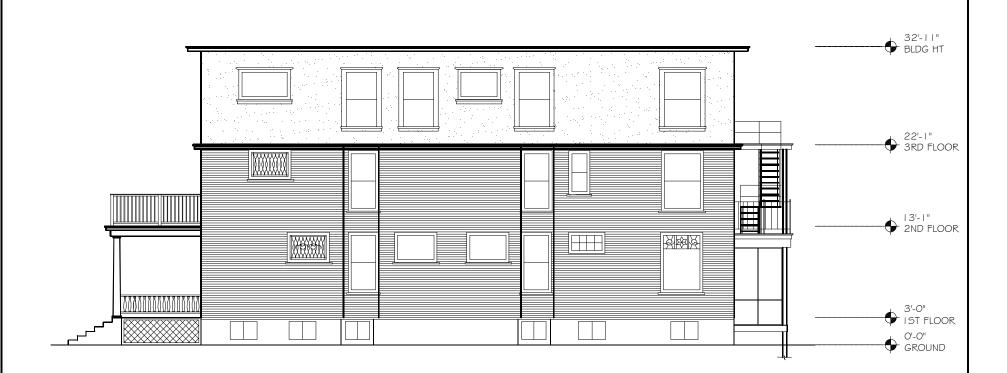

Date

32'-11" BLDG HT

22'-1" 3RD FLOOR

13'-1" 2ND FLOOR

3'-0" IST FLOOR

O'-O" GROUND