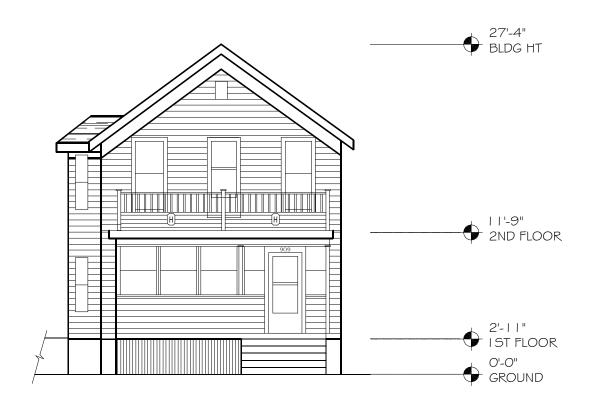

Date

32'-11" BLDG HT

22'-1" 3RD FLOOR

13'-1" 2ND FLOOR

3'-0" IST FLOOR

O'-O" GROUND