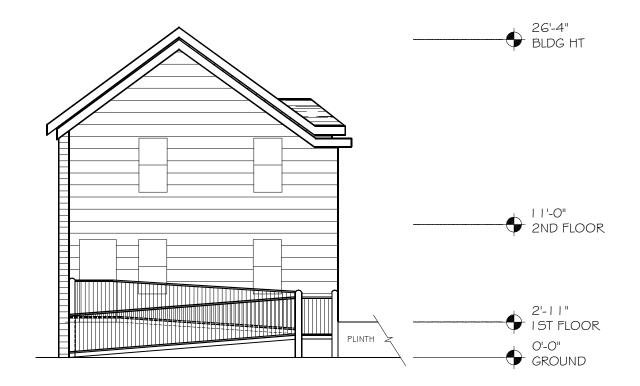

ROOF PLAN PROPOSED

SCALE : 1/8" = 1'-0"

Owner Name and Address

REFINEJENIFER, LLC 915 JENIFER ST #3R MADISON, WI 53703 Project Name and Address

REJENERATE HOUSING COOPERATIVE 909-911-915 JENIFER ST MADISON, WI 53703  $\begin{array}{|c|c|c|c|c|c|}\hline \text{Date} & 5/19/2020 & \text{Sheet} \\\hline \text{Scale} & 1/8" = 1"-0" & A3.1\\\hline\hline \text{Title} & 909 \text{ ELEVATIONS PROPOSED}\\\hline \end{array}$ 