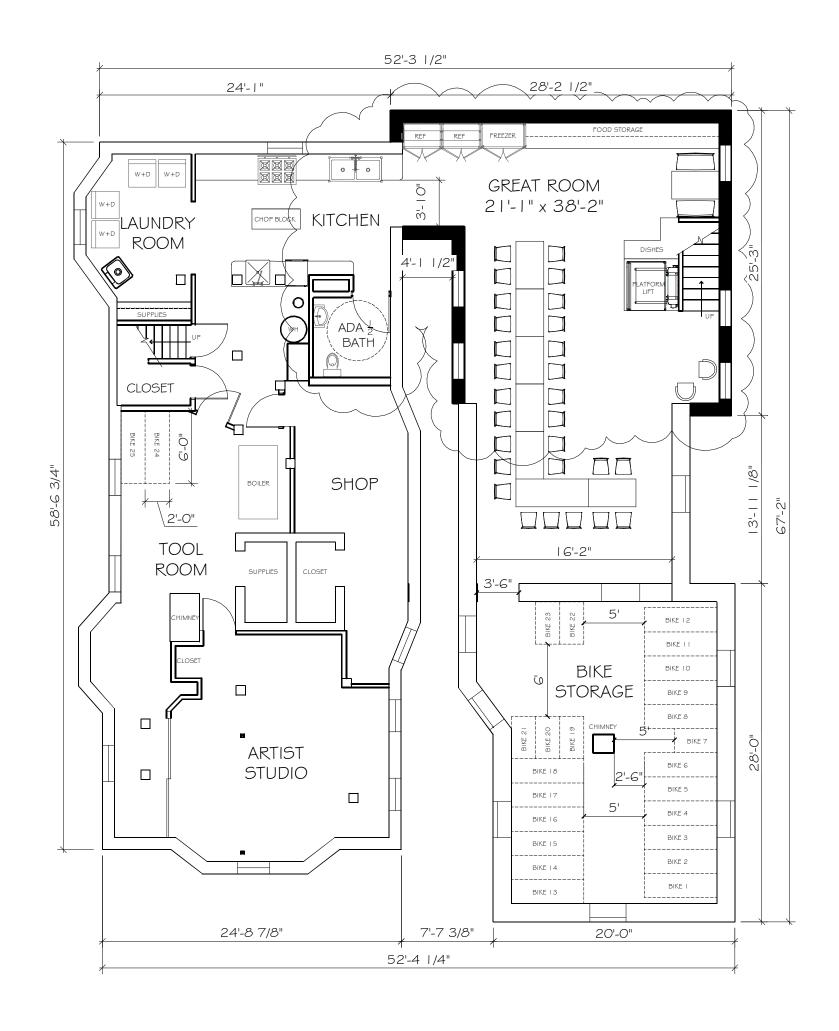

SITE PLAN PROPOSED

SCALE 1/16" = 1'-0" SCALE: 1/16"=1'-0" (IN FEET)

0 8' 16'

Project Name and Address

REJENERATE HOUSING COOPERATIVE

909-9 | 1-9 | 5 JENIFER ST

MADISON, WI 53703

 $\begin{array}{|c|c|c|c|c|c|}\hline \text{Date} & 5/19/2020 & \text{Sheet} \\\hline \text{Scale} & 1/8" = 1'-0" & \text{A2.O} \\\hline \text{Title} & \text{BASEMENT PLAN PROPOSED} \\\hline \end{array}$ 