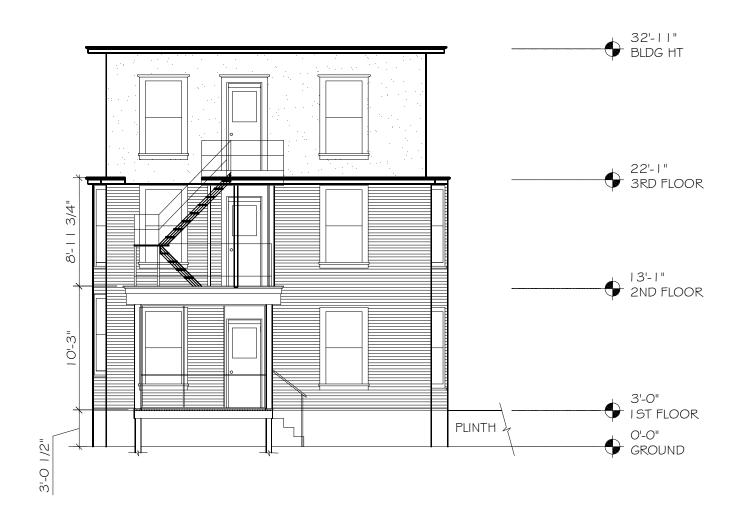

ROOF PLAN PROPOSED

SCALE : 1/8" = 1'-0"

Owner Name and Address

REFINEJENIFER, LLC 915 JENIFER ST #3R MADISON, WI 53703 Project Name and Address

REJENERATE HOUSING COOPERATIVE 909-911-915 JENIFER ST MADISON, WI 53703  $\begin{array}{|c|c|c|c|c|c|}\hline \text{Date} & 5/19/2020 & \text{Sheet} \\\hline \text{Scale} & 1/8" = 1"-0" & A3.1\\\hline\hline \text{Title} & 909 \text{ ELEVATIONS PROPOSED}\\\hline \end{array}$ 

Date

32'-11" BLDG HT

22'-1" 3RD FLOOR

13'-1" 2ND FLOOR

3'-0" IST FLOOR

O'-O" GROUND