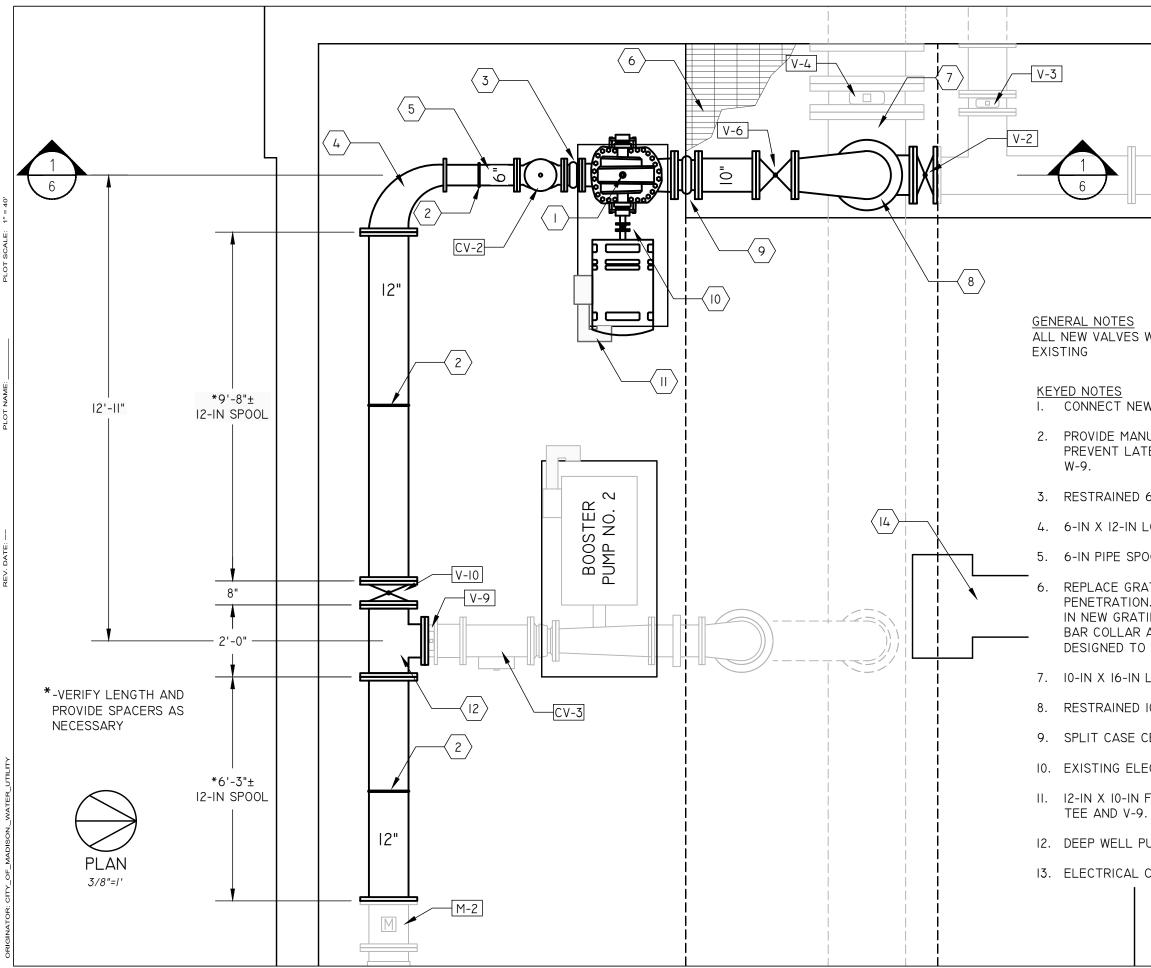

FILE NAME: F:\Wucommon\Civil3DProjects\Unit Well 26\CAD\Water\UW26 Floor Plan\_ArchUnits.dwg

DATE: 11/26/2019 9:59 AM

|                                                      | MADISON WATER UTILITY<br>UNIT WELL 26 BOOSTER PUMP #1 UPGRADE<br>12661                                                                                             | SHEET NO.<br>W-6/9 |
|------------------------------------------------------|--------------------------------------------------------------------------------------------------------------------------------------------------------------------|--------------------|
|                                                      | PROPOSED PIPING PL                                                                                                                                                 | AN                 |
|                                                      | INSPECTOR: MWU DRAWN BY: D.A                                                                                                                                       | R.                 |
|                                                      | CHECKED BY: A.L.L. DATE: 11/26/201                                                                                                                                 | 9                  |
|                                                      | M-I                                                                                                                                                                | (                  |
|                                                      |                                                                                                                                                                    |                    |
|                                                      |                                                                                                                                                                    |                    |
| WILL HAVE WHEE                                       | LED OPERATORS TO MATCH                                                                                                                                             |                    |
| W PUMP TO EXIST                                      | TING PUMP PRIMING SYSTEM.                                                                                                                                          |                    |
|                                                      | SUPPORT SYSTEM AS REQUIRED TO<br>CAL MOVEMENT. SEE DETAIL 9-1, S                                                                                                   |                    |
| 6-IN EXPANSION                                       | JOINT                                                                                                                                                              |                    |
| LONG RADIUS FLA                                      | NGED 90° REDUCING BEND                                                                                                                                             |                    |
| DOL                                                  |                                                                                                                                                                    |                    |
| N. MATCH EXISTIN<br>ING TO ACCOMMO<br>AROUND OPENING | O ELIMINATE OLD SUCTION PIPE<br>NG GRATING AND VERIFY SIZE. CUT<br>DDATE NEW SUCTION PIPE. WELDED<br>G REQUIRED. GRATING SECTIONS SH<br>SEE DETAIL 9-2, SHEET W-9. | STEEL              |
| LONG RADIUS FLA                                      | ANGED 90° REDUCING BEND                                                                                                                                            |                    |
| IO-IN EXPANSION                                      | JOINT                                                                                                                                                              |                    |
| CENTRIFUGAL PUN                                      | 1P & MOTOR, PROVIDED BY MWU                                                                                                                                        |                    |
| ECTRICAL POWER                                       | SUPPLY CONDUIT TO BE REUSED.                                                                                                                                       |                    |
| FLANGED TEE. PF                                      | ROVIDE SPACERS AS NECESSARY BE                                                                                                                                     | ETWEEN             |
| PUMP                                                 |                                                                                                                                                                    |                    |
| CABINET                                              |                                                                                                                                                                    |                    |
|                                                      |                                                                                                                                                                    |                    |