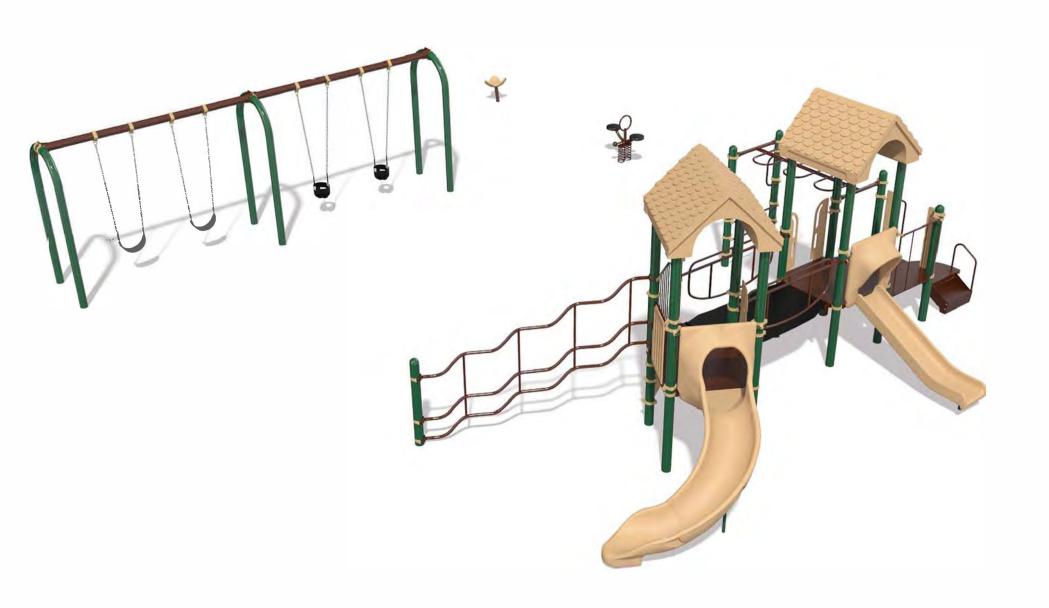

#### **3 ORLANDO BELL PARK**

- 3.1 Project Location and Site Access
- 3.2 Existing Conditions
- 3.3 Demolition and Site Plan
- 3.4 Site Plan
- 3.5 Grading and Erosion Control Plan
- 3.6 Design Calculations