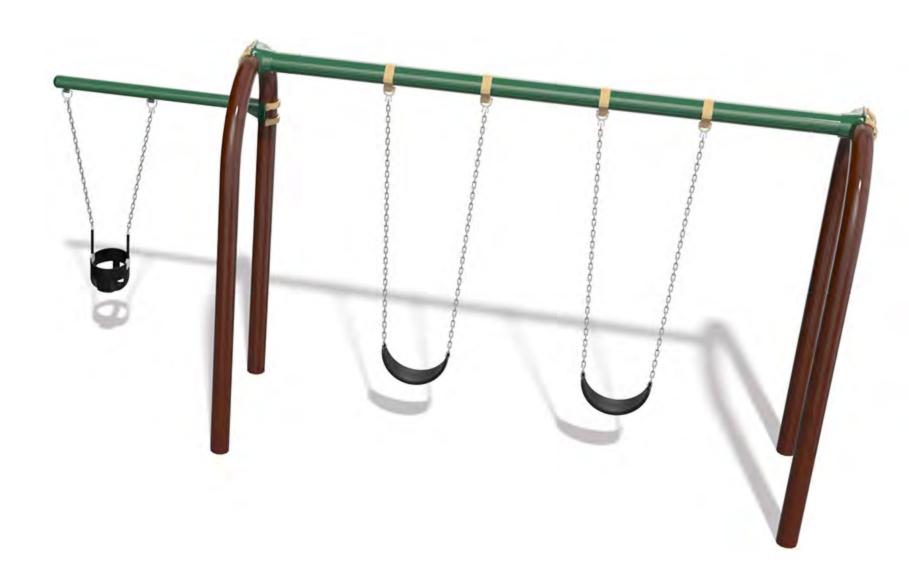

#### **3 ORLANDO BELL PARK**

- 3.1 Project Location and Site Access
- 3.2 Existing Conditions
- 3.3 Demolition and Site Plan
- 3.4 Site Plan
- 3.5 Grading and Erosion Control Plan
- 3.6 Design Calculations