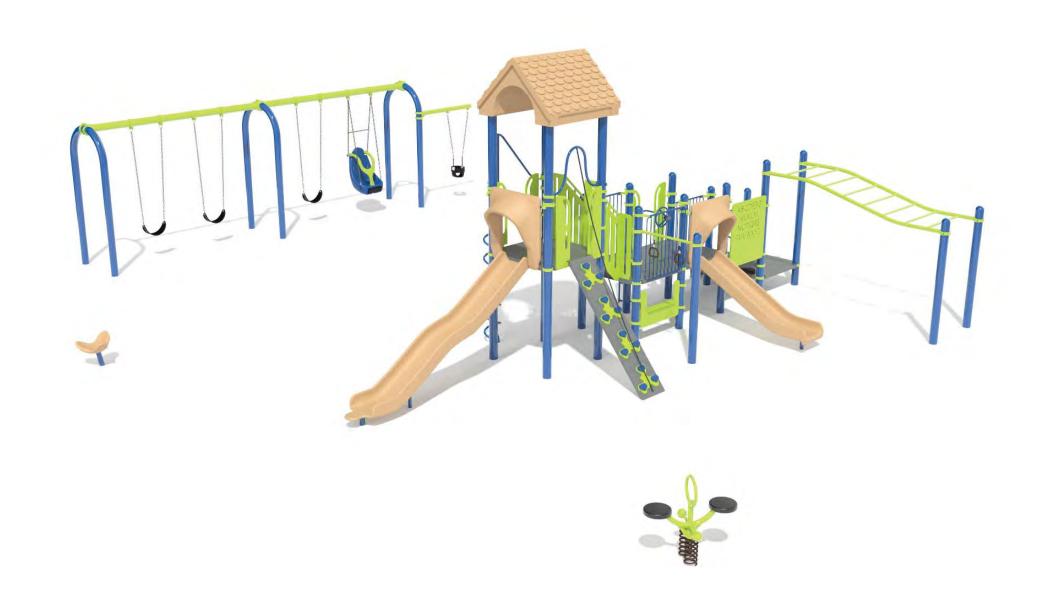

#### **2 MORRISON PARK**

- 2.1 Project Location and Site Access
- 2.2 Existing Conditions
- 2.3 Demolition and Site Plan
- 2.4 Site Plan
- 2.5 Grading and Erosion Control Plan
- 2.6 Design Calculations