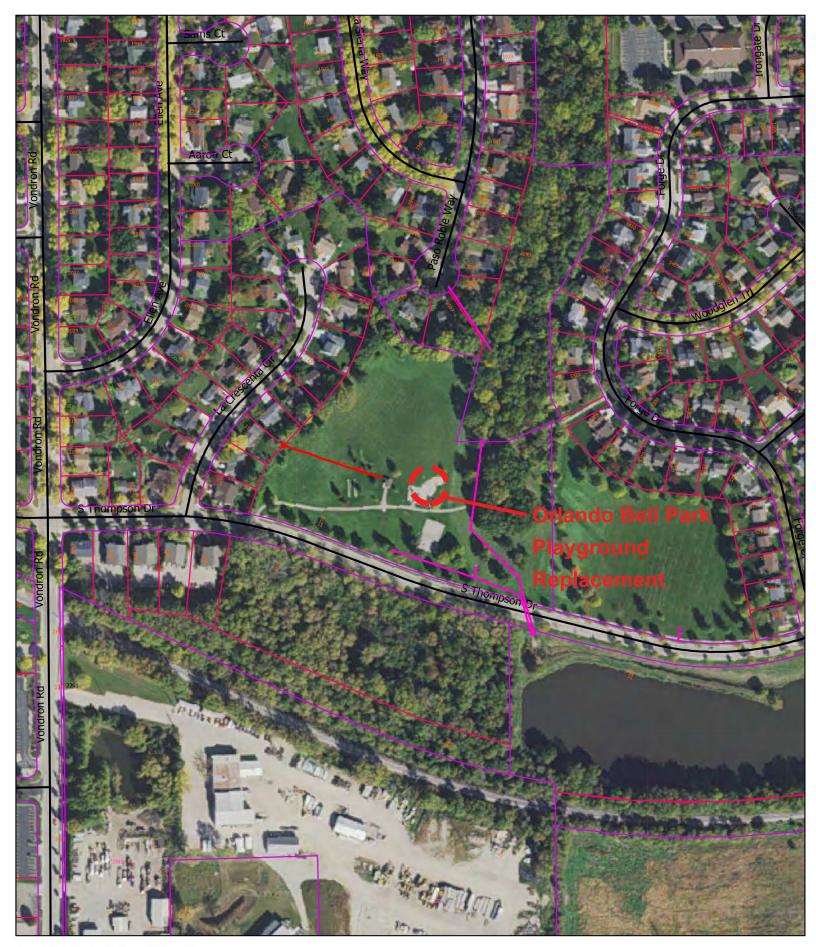

ecking them for accuracy, the contractor and subcontractors must check all details and dimensions of their trade and be responsible for the company.

| ADVERTISED TO BID: SC | 06/11/2020 |
|-----------------------|------------|
|                       |            |
|                       |            |
|                       |            |
|                       |            |
|                       |            |
|                       |            |

PUBLIC WORKS PROJECT #:

8904

SHEET TITLE:

COVER SHEET

SHEET NUMBER:







Time: 4/28/2020 2:09:08 PM

Note: Morrison Park Playground Location

# City of Madison, WI - GIS/Mapping data

Printed By: pasjc

Disclaimer: The City makes no representation about the accuracy of these records and shall not be liable for any damages









Time: 4/28/2020 2:23:16 PM

Note: Orlando Bell Park Playground Location

# City of Madison, WI - GIS/Mapping data

Printed By: pasjc

Disclaimer: The City makes no representation about the accuracy of these records and shall not be liable for any damages