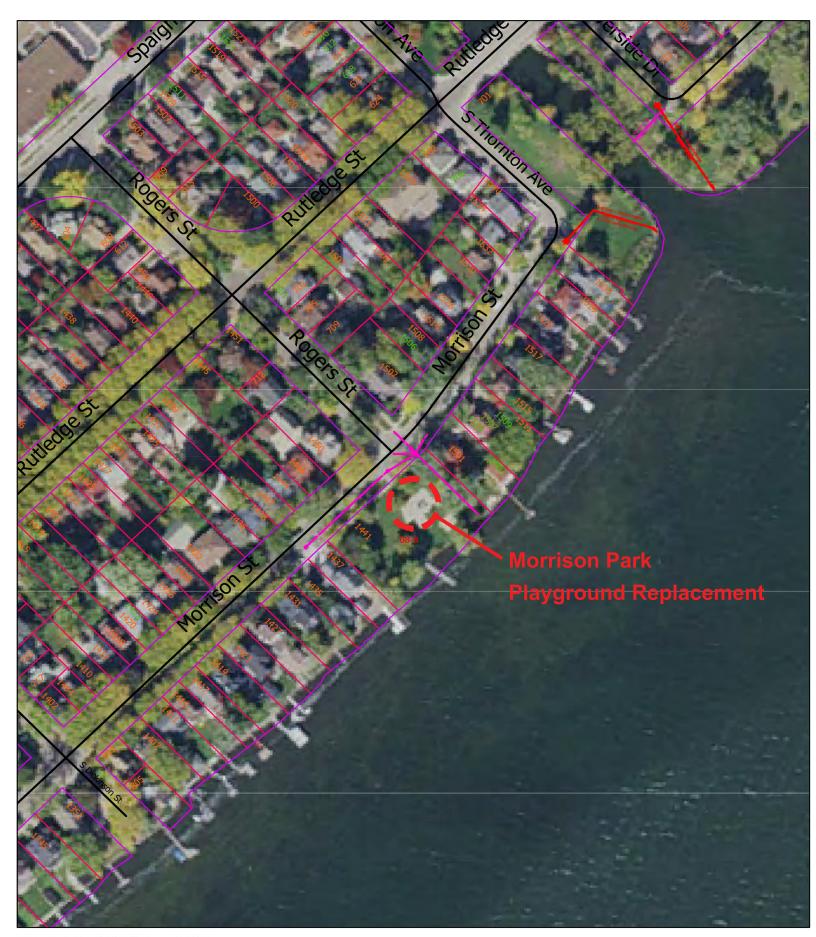

PUBLIC WORKS PROJECT #:

8904

SHEET TITLE:

COVER SHEET

SHEET NUMBER:

Time: 4/28/2020 2:09:08 PM

Note: Morrison Park Playground Location

# City of Madison, WI - GIS/Mapping data

Printed By: pasjc

Disclaimer: The City makes no representation about the accuracy of these records and shall not be liable for any damages

Time: 4/28/2020 2:23:16 PM