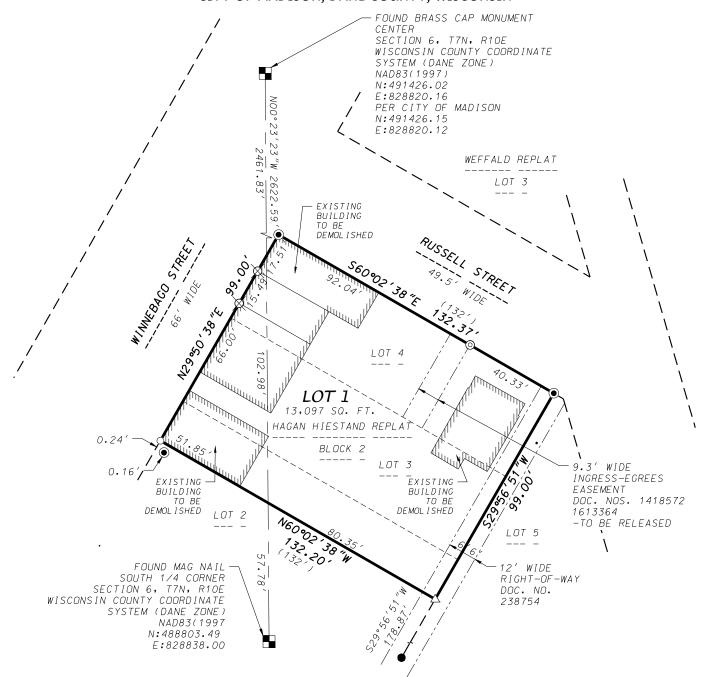

# CERTIFIED SURVEY MAP

LOTS 3 AND 4 AND PART OF LOT 2, BLOCK 2, HAGAN HEISTAND REPLAT LOCATED IN THE SW1/4 OF THE SE1/4 AND THE SE1/4 OF THE SW1/4 OF SECTION 6, T7N, R10E, CITY OF MADISON, DANE COUNTY, WISCONSIN

## **LEGEND**

- FOUND 3/4" REBAR
- FOUND 1" IRON PIPE
- FOUND 1/2" IRON ROD
- X FOUND CHISELED "X"
- PLACED 3/4"X18" REBAR WT=1.5LBS/FT 0
- PLACED PK NAIL Δ
- ) RECORDED AS INFORMATION

GRID NORTH WISCONSIN COUNTY COORDINATE SYSTEM (DANE ZONE) NADB3(1997)
THE WEST LINE OF THE
SW1/4 OF SECTION 6.
T7N. R10E IS ASSUMED TO BEAR NOO°23'23"W

Lots 3 and 4 and the Northeasterly 19 feet of Lot 2, Block 2, Hagan Heistand Replat, recorded in Volume 2 of Plats on page 12 as Document Number 230142, Dane County Registry, located in the SW1/4 of the SE1/4 and the SE1/4 of the SW1/4 of Section 11, T7N, R10E, City of Madison, Dane County, Wisconsin to-wit:

Wisconsin to-wit: Commencing at the South 1/4 corner of said Section 6; thence N00°23′23″W, 57.78 feet to a point on the Southwesterly line of the Northeasterly 19 feet of said Lot 2, also being the point of beginning; thence N60°02′38″W, 51.85 feet along said Southwesterly line to a point on the Southeasterly right-of-way line of Winnebago Street; thence N29°50′38″E, 99.00 feet along said Southeasterly right-of-way line; thence S60°02′38″E, 132.37 feet along the Southwesterly right-of-way line of Russell Street to the Northwest corner of Lot 5, Hagan Heistand Replat; thence S29°56′51″W, 99.00 feet along the Northwesterly line of said Lot 5 to the South corner of the Northeasterly 19 feet of said Lot 2; thence N60°02′38″W, 80.35 feet along the Southwesterly line of the Northeasterly 19 feet of said Lot 2 to the point of beginning. Containing 13,097 square feet (0.301 acres).