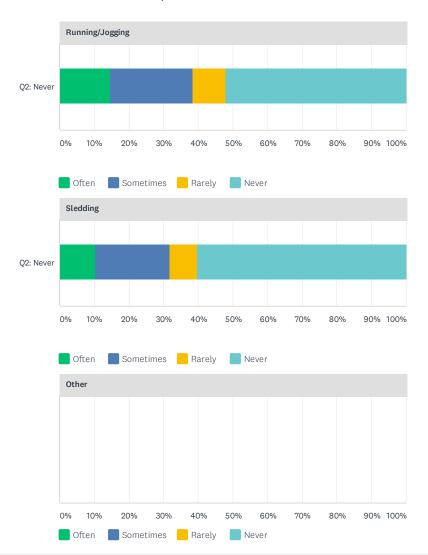

# Q8 How often in the past five (5) years have you used the courses for the following purposes:

| Recreational Biking  |                  |           |              |              |               |               |                  |      |
|----------------------|------------------|-----------|--------------|--------------|---------------|---------------|------------------|------|
|                      | OFTEN            | SOMETIMES |              | RARELY       | NEVER         | TOTAL         | WEIGHTED AVERAGE |      |
| Q2: Never            | 8.14%<br>14      |           | 20.93%<br>36 | 8.14%<br>14  | 62.79%<br>108 | 67.72%<br>172 |                  | 1.74 |
| Cross Country Skiing | J                |           |              |              |               |               |                  |      |
|                      | OFTEN            | SOMETIMES |              | RARELY       | NEVER         | TOTAL         | WEIGHTED AVERAGE |      |
| Q2: Never            | 26.17%<br>56     |           | 36.92%<br>79 | 13.55%<br>29 | 23.36%<br>50  | 84.25%<br>214 |                  | 2.66 |
| Disc Golf            |                  |           |              |              |               |               |                  |      |
|                      | OFTEN            | SOMETIMES |              | RARELY       | NEVER         | TOTAL         | WEIGHTED AVERAGE |      |
| Q2: Never            | 25.13%<br>47     |           | 8.02%<br>15  | 5.88%<br>11  | 60.96%<br>114 | 73.62%<br>187 |                  | 1.97 |
| Dog Walking          |                  |           |              |              |               |               |                  |      |
|                      | OFTEN            | SOMETIMES |              | RARELY       | NEVER         | TOTAL         | WEIGHTED AVERAGE |      |
| Q2: Never            | 20.33%<br>37     |           | 14.84%<br>27 | 6.04%<br>11  | 58.79%<br>107 | 71.65%<br>182 |                  | 1.97 |
| Food and Beverage    |                  |           |              |              |               |               |                  |      |
|                      | OFTEN            | SOMETIMES |              | RARELY       | NEVER         | TOTAL         | WEIGHTED AVERAGE |      |
| Q2: Never            | 3.51%<br>6       |           | 15.20%<br>26 | 9.94%<br>17  | 71.35%<br>122 | 67.32%<br>171 |                  | 1.51 |
| Volunteer Land Mana  | agement/Gardenin | g         |              |              |               |               |                  |      |
|                      | OFTEN            | SOMETIMES |              | RARELY       | NEVER         | TOTAL         | WEIGHTED AVERAGE |      |
| Q2: Never            | 1.21%<br>2       |           | 5.45%<br>9   | 6.06%<br>10  | 87.27%<br>144 | 64.96%<br>165 |                  | 1.21 |

| Hiking/Walking         |              |           |              |        |          |              |       |           |              |       |    |
|------------------------|--------------|-----------|--------------|--------|----------|--------------|-------|-----------|--------------|-------|----|
|                        | OFTEN        | SOMETIMES |              | RARELY | NI       | EVER         | TOTAL | WEIGH     | HTED AVERAGE |       |    |
| Q2: Never              | 34.26%<br>74 |           | 34.26%<br>74 | 9.7    | 2%<br>21 | 21.76%<br>4  |       | 4%<br>216 |              | 2.8   | 81 |
| Nature Viewing or      | Photography  |           |              |        |          |              |       |           |              |       |    |
|                        | OFTEN        | SOMETIMES |              | RARELY | NI       | EVER         | TOTAL | WEIGH     | HTED AVERAGE |       |    |
| Q2: Never              | 29.08%<br>57 |           | 27.55%<br>54 | 9.1    | 8%<br>18 | 34.18%<br>6  |       | 7%<br>196 |              | 2.5   | 52 |
| Restrooms              |              |           |              |        |          |              |       |           |              |       |    |
|                        | OFTEN        | SOMETIMES |              | RARELY | NI       | EVER         | TOTAL | WEIGH     | HTED AVERAGE |       |    |
| Q2: Never              | 3.51%<br>6   |           | 15.79%<br>27 | 12.8   | 7%<br>22 | 67.84%<br>11 |       | 2%<br>171 |              | 1.5   | 55 |
| Running/Jogging        |              |           |              |        |          |              |       |           |              |       |    |
|                        | OFTEN        | SOMETIMES |              | RARELY | NI       | EVER         | TOTAL | WEIGH     | HTED AVERAGE |       |    |
| Q2: Never              | 14.69%<br>26 |           | 23.73%<br>42 | 9.6    | 0%<br>17 | 51.98%<br>9  |       | 9%<br>177 |              | 2.0   | 01 |
| Sledding               |              |           |              |        |          |              |       |           |              |       |    |
|                        | OFTEN        | SOMETIMES |              | RARELY | NI       | EVER         | TOTAL | WEIGH     | HTED AVERAGE |       |    |
| Q2: Never              | 10.23%<br>18 |           | 21.59%<br>38 | 7.9    | 5%<br>14 | 60.23%<br>10 |       | 9%<br>176 |              | 1.8   | 82 |
| Other                  |              |           |              |        |          |              |       |           |              |       |    |
| OFTEN                  | SOMETIMI     | ES        | RAREL        | Y N    | IEVER    | Т            | OTAL  | WEIGHTED  | AVERAGE      |       |    |
|                        | Q2: NEVER    |           |              |        |          |              |       |           |              | TOTAL |    |
| Other (please specify) |              |           |              |        |          |              |       |           | 0            | C     | )  |