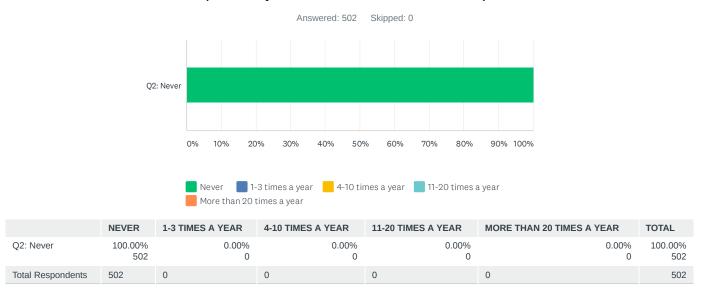

### Q2 How often, if ever, do you typically golf at any of the four City of Madison Golf Courses (Glenway, Monona, Odana, or Yahara)?

### Q1 What is the zip code of your permanent address?

Answered: 502 Skipped: 0

|                   | WHAT IS THE ZIP CODE OF YOUR PERMANENT ADDRESS? | TOTAL          |
|-------------------|-------------------------------------------------|----------------|
| Q2: Never         | 100.00%<br>502                                  | 100.00%<br>502 |
| Total Respondents | 502                                             | 502            |