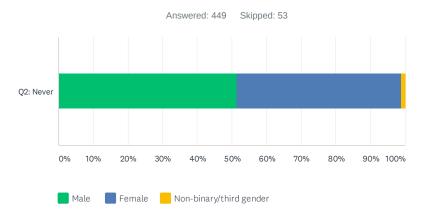

### Q14 Which gender do you most closely identify?

|                   | MALE          | FEMALE        | NON-BINARY/THIRD GENDER | TOTAL          |
|-------------------|---------------|---------------|-------------------------|----------------|
| Q2: Never         | 51.45%<br>231 | 47.44%<br>213 | 1.11%<br>5              | 100.00%<br>449 |
| Total Respondents | 231           | 213           | 5                       | 449            |