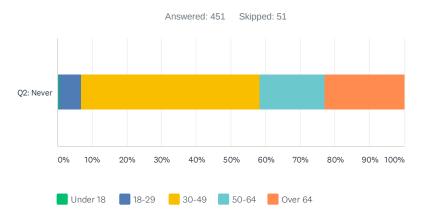

### Q13 What is your age?

|                   | UNDER 18 | 18-29       | 30-49         | 50-64        | OVER 64       | TOTAL          |
|-------------------|----------|-------------|---------------|--------------|---------------|----------------|
| Q2: Never         | 0.44%    | 6.43%<br>29 | 51.44%<br>232 | 18.85%<br>85 | 22.84%<br>103 | 100.00%<br>451 |
| Total Respondents | 2        | 29          | 232           | 85           | 103           | 451            |