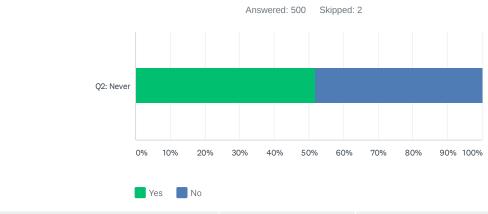

## Q7 Have you used any of the four golf courses within the past five (5) years for any other purpose?

|                   | YES           | NO            | TOTAL          |
|-------------------|---------------|---------------|----------------|
| Q2: Never         | 51.80%<br>259 | 48.20%<br>241 | 100.00%<br>500 |
| Total Respondents | 259           | 241           | 500            |