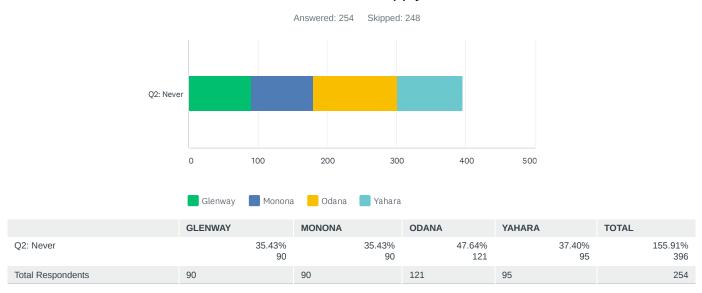

## Q9 For these non-golf activities, which courses have you used within the past 5 years? Check all that apply.