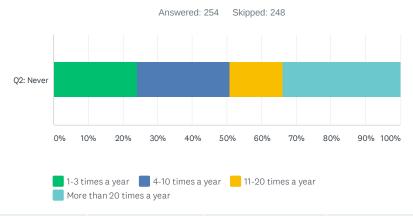

### Q10 How often do you use the courses for these purposes?

|                   | 1-3 TIMES A YEAR | 4-10 TIMES A YEAR | 11-20 TIMES A YEAR | MORE THAN 20 TIMES A YEAR | TOTAL          |
|-------------------|------------------|-------------------|--------------------|---------------------------|----------------|
| Q2: Never         | 24.02%<br>61     | 26.77%<br>68      | 15.35%<br>39       | 33.86%<br>86              | 100.00%<br>254 |
| Total Respondents | 61               | 68                | 39                 | 86                        | 254            |