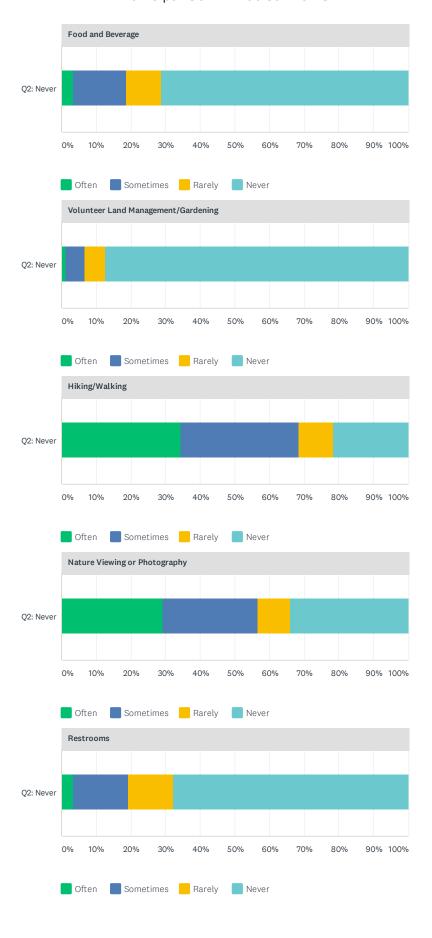

# Q8 How often in the past five (5) years have you used the courses for the following purposes:

| Recreational Biking  |                  |           |              |              |               |               |                  |      |
|----------------------|------------------|-----------|--------------|--------------|---------------|---------------|------------------|------|
|                      | OFTEN            | SOMETIMES |              | RARELY       | NEVER         | TOTAL         | WEIGHTED AVERAGE |      |
| Q2: Never            | 8.14%<br>14      |           | 20.93%<br>36 | 8.14%<br>14  | 62.79%<br>108 | 67.72%<br>172 |                  | 1.74 |
| Cross Country Skiing | J                |           |              |              |               |               |                  |      |
|                      | OFTEN            | SOMETIMES |              | RARELY       | NEVER         | TOTAL         | WEIGHTED AVERAGE |      |
| Q2: Never            | 26.17%<br>56     |           | 36.92%<br>79 | 13.55%<br>29 | 23.36%<br>50  | 84.25%<br>214 |                  | 2.66 |
| Disc Golf            |                  |           |              |              |               |               |                  |      |
|                      | OFTEN            | SOMETIMES |              | RARELY       | NEVER         | TOTAL         | WEIGHTED AVERAGE |      |
| Q2: Never            | 25.13%<br>47     |           | 8.02%<br>15  | 5.88%<br>11  | 60.96%<br>114 | 73.62%<br>187 |                  | 1.97 |
| Dog Walking          |                  |           |              |              |               |               |                  |      |
|                      | OFTEN            | SOMETIMES |              | RARELY       | NEVER         | TOTAL         | WEIGHTED AVERAGE |      |
| Q2: Never            | 20.33%<br>37     |           | 14.84%<br>27 | 6.04%<br>11  | 58.79%<br>107 | 71.65%<br>182 |                  | 1.97 |
| Food and Beverage    |                  |           |              |              |               |               |                  |      |
|                      | OFTEN            | SOMETIMES |              | RARELY       | NEVER         | TOTAL         | WEIGHTED AVERAGE |      |
| Q2: Never            | 3.51%<br>6       |           | 15.20%<br>26 | 9.94%<br>17  | 71.35%<br>122 | 67.32%<br>171 |                  | 1.51 |
| Volunteer Land Mana  | agement/Gardenin | g         |              |              |               |               |                  |      |
|                      | OFTEN            | SOMETIMES |              | RARELY       | NEVER         | TOTAL         | WEIGHTED AVERAGE |      |
| Q2: Never            | 1.21%<br>2       |           | 5.45%<br>9   | 6.06%<br>10  | 87.27%<br>144 | 64.96%<br>165 |                  | 1.21 |

| Hiking/Walking         |              |           |              |        |          |              |       |           |              |       |    |
|------------------------|--------------|-----------|--------------|--------|----------|--------------|-------|-----------|--------------|-------|----|
|                        | OFTEN        | SOMETIMES |              | RARELY | NI       | EVER         | TOTAL | WEIGH     | HTED AVERAGE |       |    |
| Q2: Never              | 34.26%<br>74 |           | 34.26%<br>74 | 9.7    | 2%<br>21 | 21.76%<br>4  |       | 4%<br>216 |              | 2.8   | 81 |
| Nature Viewing or      | Photography  |           |              |        |          |              |       |           |              |       |    |
|                        | OFTEN        | SOMETIMES |              | RARELY | NI       | EVER         | TOTAL | WEIGH     | HTED AVERAGE |       |    |
| Q2: Never              | 29.08%<br>57 |           | 27.55%<br>54 | 9.1    | 8%<br>18 | 34.18%<br>6  |       | 7%<br>196 |              | 2.5   | 52 |
| Restrooms              |              |           |              |        |          |              |       |           |              |       |    |
|                        | OFTEN        | SOMETIMES |              | RARELY | NI       | EVER         | TOTAL | WEIGH     | HTED AVERAGE |       |    |
| Q2: Never              | 3.51%<br>6   |           | 15.79%<br>27 | 12.8   | 7%<br>22 | 67.84%<br>11 |       | 2%<br>171 |              | 1.5   | 55 |
| Running/Jogging        |              |           |              |        |          |              |       |           |              |       |    |
|                        | OFTEN        | SOMETIMES |              | RARELY | NI       | EVER         | TOTAL | WEIGH     | HTED AVERAGE |       |    |
| Q2: Never              | 14.69%<br>26 |           | 23.73%<br>42 | 9.6    | 0%<br>17 | 51.98%<br>9  |       | 9%<br>177 |              | 2.0   | 01 |
| Sledding               |              |           |              |        |          |              |       |           |              |       |    |
|                        | OFTEN        | SOMETIMES |              | RARELY | NI       | EVER         | TOTAL | WEIGH     | HTED AVERAGE |       |    |
| Q2: Never              | 10.23%<br>18 |           | 21.59%<br>38 | 7.9    | 5%<br>14 | 60.23%<br>10 |       | 9%<br>176 |              | 1.8   | 82 |
| Other                  |              |           |              |        |          |              |       |           |              |       |    |
| OFTEN                  | SOMETIMI     | ES        | RAREL        | Y N    | IEVER    | Т            | OTAL  | WEIGHTED  | AVERAGE      |       |    |
|                        | Q2: NEVER    |           |              |        |          |              |       |           |              | TOTAL |    |
| Other (please specify) |              |           |              |        |          |              |       |           | 0            | C     | )  |