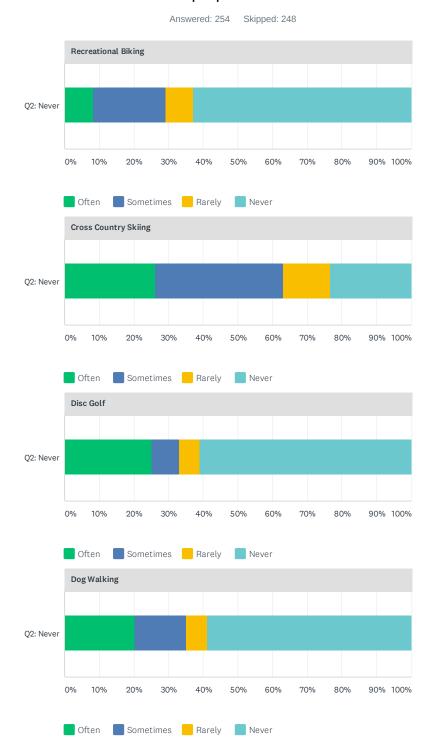

# Q8 How often in the past five (5) years have you used the courses for the following purposes:

| Recreational Biking  |                  |           |              |              |               |               |                  |      |
|----------------------|------------------|-----------|--------------|--------------|---------------|---------------|------------------|------|
|                      | OFTEN            | SOMETIMES |              | RARELY       | NEVER         | TOTAL         | WEIGHTED AVERAGE |      |
| Q2: Never            | 8.14%<br>14      |           | 20.93%<br>36 | 8.14%<br>14  | 62.79%<br>108 | 67.72%<br>172 |                  | 1.74 |
| Cross Country Skiing | J                |           |              |              |               |               |                  |      |
|                      | OFTEN            | SOMETIMES |              | RARELY       | NEVER         | TOTAL         | WEIGHTED AVERAGE |      |
| Q2: Never            | 26.17%<br>56     |           | 36.92%<br>79 | 13.55%<br>29 | 23.36%<br>50  | 84.25%<br>214 |                  | 2.66 |
| Disc Golf            |                  |           |              |              |               |               |                  |      |
|                      | OFTEN            | SOMETIMES |              | RARELY       | NEVER         | TOTAL         | WEIGHTED AVERAGE |      |
| Q2: Never            | 25.13%<br>47     |           | 8.02%<br>15  | 5.88%<br>11  | 60.96%<br>114 | 73.62%<br>187 |                  | 1.97 |
| Dog Walking          |                  |           |              |              |               |               |                  |      |
|                      | OFTEN            | SOMETIMES |              | RARELY       | NEVER         | TOTAL         | WEIGHTED AVERAGE |      |
| Q2: Never            | 20.33%<br>37     |           | 14.84%<br>27 | 6.04%<br>11  | 58.79%<br>107 | 71.65%<br>182 |                  | 1.97 |
| Food and Beverage    |                  |           |              |              |               |               |                  |      |
|                      | OFTEN            | SOMETIMES |              | RARELY       | NEVER         | TOTAL         | WEIGHTED AVERAGE |      |
| Q2: Never            | 3.51%<br>6       |           | 15.20%<br>26 | 9.94%<br>17  | 71.35%<br>122 | 67.32%<br>171 |                  | 1.51 |
| Volunteer Land Mana  | agement/Gardenin | g         |              |              |               |               |                  |      |
|                      | OFTEN            | SOMETIMES |              | RARELY       | NEVER         | TOTAL         | WEIGHTED AVERAGE |      |
| Q2: Never            | 1.21%<br>2       |           | 5.45%<br>9   | 6.06%<br>10  | 87.27%<br>144 | 64.96%<br>165 |                  | 1.21 |