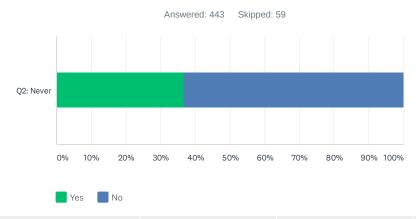

### Q17 Children in the Household?

|                   | YES           | NO            | TOTAL          |
|-------------------|---------------|---------------|----------------|
| Q2: Never         | 36.79%<br>163 | 63.21%<br>280 | 100.00%<br>443 |
| Total Respondents | 163           | 280           | 443            |