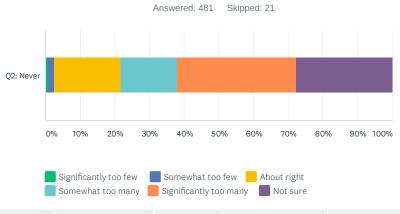

## Q11 What is your opinion of the number of golf holes offered by the City of Madison golf courses?

|                |        | SIGNIFICANTLY TOO<br>FEW | SOMEWHAT TOO<br>FEW | ABOUT<br>RIGHT | SOMEWHAT TOO<br>MANY | SIGNIFICANTLY TOO<br>MANY | NOT<br>SURE   | TOTAL          |
|----------------|--------|--------------------------|---------------------|----------------|----------------------|---------------------------|---------------|----------------|
| Q2: Ne         | ever   | 0.62%<br>3               | 1.87%<br>9          | 19.13%<br>92   | 16.42%<br>79         | 34.30%<br>165             | 27.65%<br>133 | 100.00%<br>481 |
| Total<br>Respo | ndents | 3                        | 9                   | 92             | 79                   | 165                       | 133           | 481            |