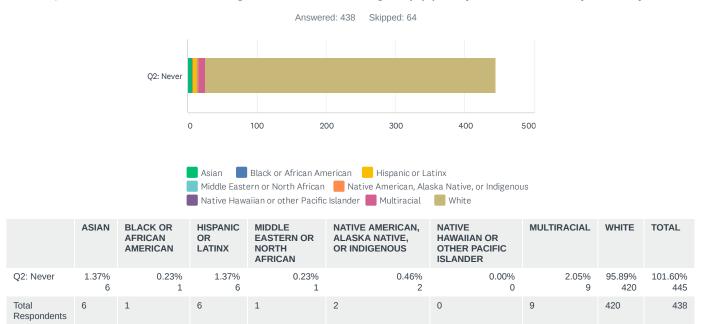

### Q15 Which of the following racial and ethnic group(s) do you most closely identify?