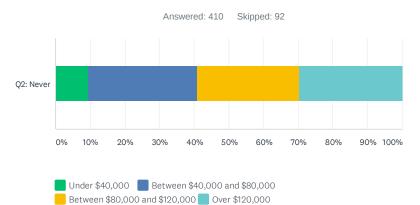

### Q16 What is your gross annual household income?

|                   | UNDER \$40,000 | BETWEEN \$40,000 AND \$80,000 | BETWEEN \$80,000 AND \$120,000 | OVER \$120,000 | TOTAL          |
|-------------------|----------------|-------------------------------|--------------------------------|----------------|----------------|
| Q2: Never         | 9.51%<br>39    | 31.22%<br>128                 | 29.51%<br>121                  | 29.76%<br>122  | 100.00%<br>410 |
| Total Respondents | 39             | 128                           | 121                            | 122            | 410            |