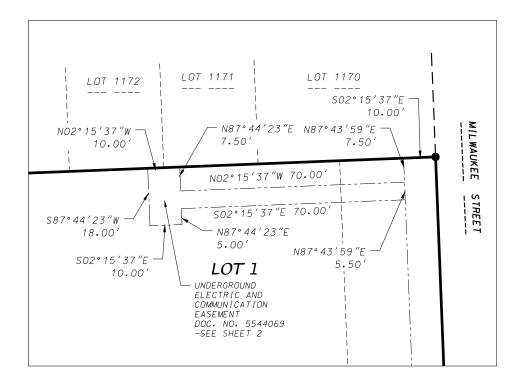

Scale 1" = 30

SHEET 2 OF 5

DATE: <u>April 29, 2020</u> F.N.: 19-07-116 C.S.M. NO. DOC. NO. \_\_\_ VOL • \_\_\_\_\_ SHEET\_

# D'ONOFRIO KOTTKE AND ASSOCIATES, INC.

7530 Westward Way, Madison, WI 53717 Phone: 608.833.7530 • Fax: 608.833.1089

YOUR NATURAL RESOURCE FOR LAND DEVELOPMENT

LOTS 1016-1022. NORTHEAST ADDITION TO GRANDVIEW COMMONS LOCATED IN THE NW1/4 OF THE SE1/4, SECTION 2, T7N, R10E, CITY OF MADISON, DANE COUNTY, WISCONSIN