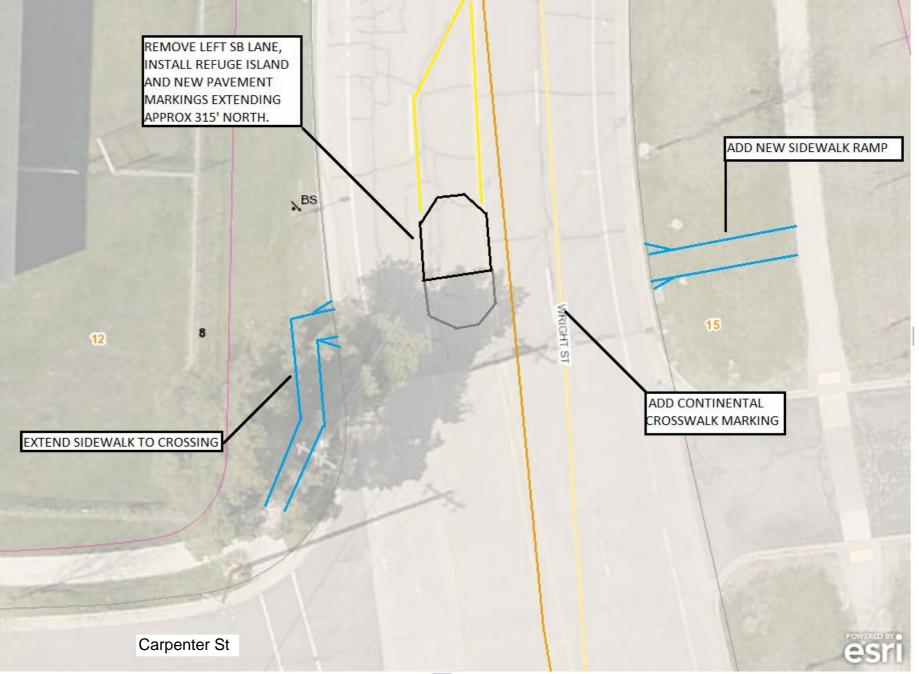

## GENERAL NOTES:

- 1. REPLACE ALL "SPEED LIMIT 30 MPH" SIGNS WITH "SPEED LIMIT 25 MPH" AND PLACE TWO ORANGE FLAGS ON EACH SIGN.
- 2. INSTALL TRAFFIC CALMING ISLAND ON WEST CROSSWALK AT POST RD. & TRACEWAY DR.
- 3. UPDATE EPOXY CONTINENTAL CROSSWALK MARKINGS.
- 4. MAINTAIN ALL OTHER PAVEMENT MARKINGS.

POST RD TRACEWAY DR

ORIGINATOR: CITY OF MADISON, TRAFFIC ENG. DIV.

FILE NAME: \$\$...designfile....\$\$

DATE: \$\$...plottlngdate...\$\$

POST ROAD PEDESTRIAN IMPROVEMENTS 2020

TRAFFIC CALMING DRAFT

020 3

POST RD & TRACEWAY CITY OF MADISON