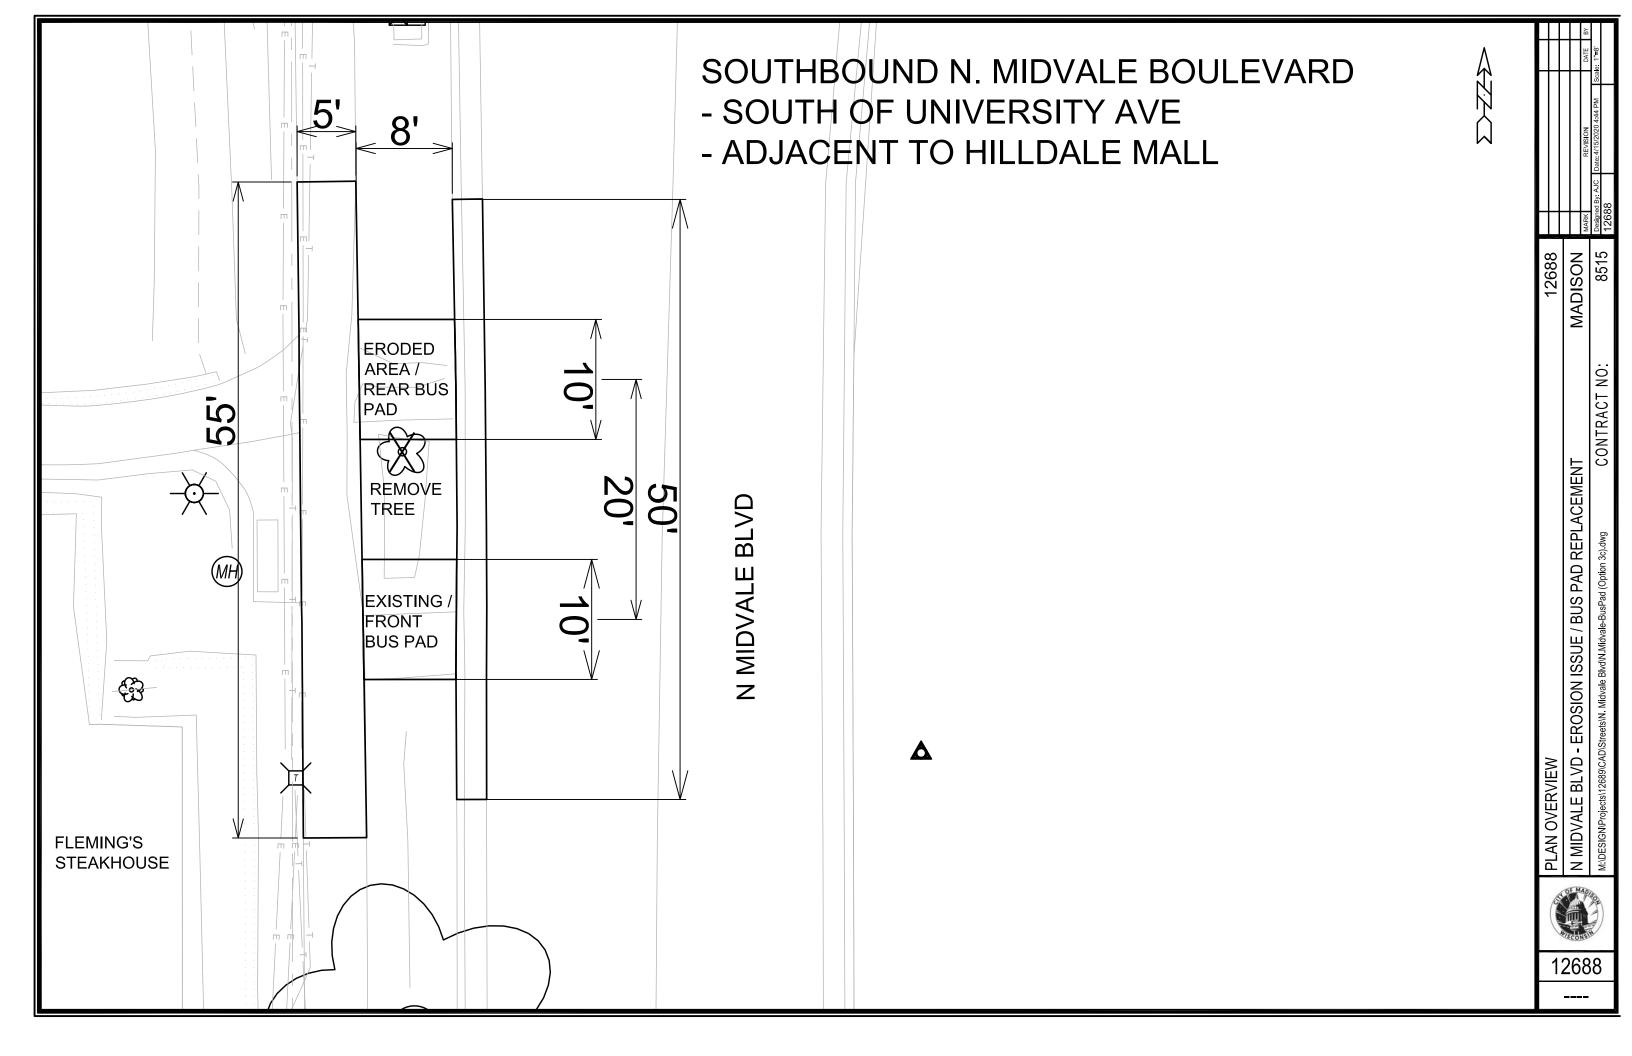

FILE NAME: \$\$...designflie...\$\$

DATE: \$\$...plottlngdate...\$\$



FILE NAME: \$\$...desIgnfile...\$\$

DATE: \$\$...plottlingdate



ILE NAME: \$\$...designfile...\$\$
DATE: \$\$...plottingdate



LE NAME: \$\$...deslgnflle...\$\$

DATE: \$\$...plottlngdate...\$\$



FILE NAME: \$\$...desIgnfile...\$\$

DATE: \$\$...plottlingdate



FILE NAME: \$\$...deslgnflle...\$\$
DATE: \$\$...plottlngdate...\$\$



FILE NAME: \$\$...designfile....\$\$

DATE: \$\$...plottingdate...\$\$



FILE NAME: \$\\$...designfile...\\$\\$ DATE: \$\\$...plottingdate..\\$\\$



FILE NAME: \$\$...deslgnflle...\$\$ DATE: \$\$...plottlngdate.





LE NAME: \$\$...deslgnflle...\$\$

DATE: \$\$...plottingdate...\$\$







7' Parking Ln

Curb —











DATE: \$\$...plottlngdate...\$\$



POST ROAD PEDESTRIAN IMPROVEMENTS 2020 1

TRAFFIC CALMING DRAFT

POST ROAD CITY OF MADISON

JLS 6/18/19

LEOPOLD WY

SCALE: 1" = 30'

FILE NAME: \$\$....designflie...\$\$ DATE: \$\$...plottingdate...\$\$

POST ROAD PEDESTRIAN IMPROVEMENTS 2020

TRAFFIC CALMING DRAFT

POST RD & TRACEWAY

RACEWAY CITY OF MADISON

JLS 6/18/19

SHEET NO.

2

## GENERAL NOTES:

- 1. REPLACE ALL "SPEED LIMIT 30 MPH" SIGNS WITH "SPEED LIMIT 25 MPH" AND PLACE TWO ORANGE FLAGS ON EACH SIGN.
- 2. INSTALL TRAFFIC CALMING ISLAND ON WEST CROSSWALK AT POST RD. & TRACEWAY DR.
- 3. UPDATE EPOXY CONTINENTAL CROSSWALK MARKINGS.
- 4. MAINTAIN ALL OTHER PAVEMENT MARKINGS.

POST RD TRACEWAY DR

ORIGINATOR: CITY OF MADISON, TRAFFIC ENG. DIV.

FILE NAME: