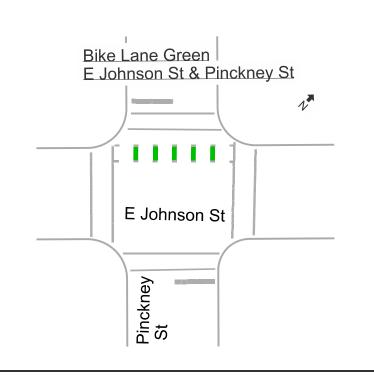

FILE NAME: \$\$...designflie...\$\$

DATE: \$\$...plottlngdate...\$\$



FILE NAME: \$\$...desIgnfile...\$\$

DATE: \$\$...plottlingdate



ILE NAME: \$\$...designfile...\$\$
DATE: \$\$...plottingdate



LE NAME: \$\$...deslgnflle...\$\$

DATE: \$\$...plottlngdate...\$\$



FILE NAME: \$\$...desIgnfile...\$\$

DATE: \$\$...plottlingdate



FILE NAME: \$\$...deslgnflle...\$\$
DATE: \$\$...plottlngdate...\$\$



FILE NAME: \$\$...designfile....\$\$

DATE: \$\$...plottingdate...\$\$



FILE NAME: \$\\$...designfile...\\$\\$ DATE: \$\\$...plottingdate..\\$\\$



FILE NAME: \$\$...deslgnflle...\$\$ DATE: \$\$...plottlngdate.





LE NAME: \$\$...deslgnflle...\$\$

DATE: \$\$...plottingdate...\$\$







7' Parking Ln

Curb —











DATE: \$\$...plottlngdate...\$\$



POST ROAD PEDESTRIAN IMPROVEMENTS 2020 1

TRAFFIC CALMING DRAFT

POST ROAD CITY OF MADISON

JLS 6/18/19

LEOPOLD WY

SCALE: 1" = 30'

FILE NAME: \$\$....designflie...\$\$ DATE: \$\$...plottingdate...\$\$

POST ROAD PEDESTRIAN IMPROVEMENTS 2020

TRAFFIC CALMING DRAFT

POST RD & TRACEWAY

RACEWAY CITY OF MADISON

JLS 6/18/19

SHEET NO.

2

## GENERAL NOTES:

- 1. REPLACE ALL "SPEED LIMIT 30 MPH" SIGNS WITH "SPEED LIMIT 25 MPH" AND PLACE TWO ORANGE FLAGS ON EACH SIGN.
- 2. INSTALL TRAFFIC CALMING ISLAND ON WEST CROSSWALK AT POST RD. & TRACEWAY DR.
- 3. UPDATE EPOXY CONTINENTAL CROSSWALK MARKINGS.
- 4. MAINTAIN ALL OTHER PAVEMENT MARKINGS.

POST RD TRACEWAY DR

ORIGINATOR: CITY OF MADISON, TRAFFIC ENG. DIV.

FILE NAME: \$\$...designfile....\$\$

DATE: