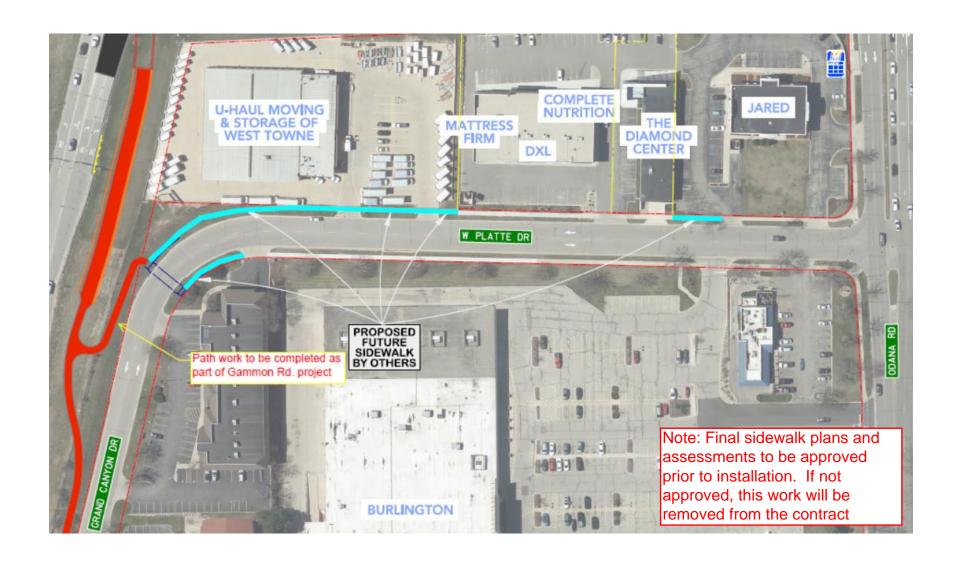

FILE NAME: \$\$...designflie...\$\$

DATE: \$\$...plottlngdate...\$\$



FILE NAME: \$\$...desIgnfile...\$\$

DATE: \$\$...plottlingdate



ILE NAME: \$\$...designfile...\$\$
DATE: \$\$...plottingdate



LE NAME: \$\$...deslgnflle...\$\$

DATE: \$\$...plottlngdate...\$\$



FILE NAME: \$\$...desIgnfile...\$\$

DATE: \$\$...plottlingdate



FILE NAME: \$\$...deslgnflle...\$\$
DATE: \$\$...plottlngdate...\$\$



FILE NAME: \$\$...designfile....\$\$

DATE: \$\$...plottingdate...\$\$



FILE NAME: \$\\$...designfile...\\$\\$ DATE: \$\\$...plottingdate..\\$\\$



FILE NAME: \$\$...deslgnflle...\$\$ DATE: \$\$...plottlngdate.





LE NAME: \$\$...deslgnflle...\$\$

DATE: \$\$...plottingdate...\$\$







7' Parking Ln

Curb —











DATE: \$\$...plottlngdate...\$\$



POST ROAD PEDESTRIAN IMPROVEMENTS 2020 1

TRAFFIC CALMING DRAFT

POST ROAD CITY OF MADISON

JLS 6/18/19

LEOPOLD WY

SCALE: 1" = 30'

FILE NAME: \$\$....designflie...\$\$ DATE: \$\$...plottingdate...\$\$

POST ROAD PEDESTRIAN IMPROVEMENTS 2020

TRAFFIC CALMING DRAFT

POST RD & TRACEWAY

RACEWAY CITY OF MADISON

JLS 6/18/19

SHEET NO.

2

## GENERAL NOTES:

- 1. REPLACE ALL "SPEED LIMIT 30 MPH" SIGNS WITH "SPEED LIMIT 25 MPH" AND PLACE TWO ORANGE FLAGS ON EACH SIGN.
- 2. INSTALL TRAFFIC CALMING ISLAND ON WEST CROSSWALK AT POST RD. & TRACEWAY DR.
- 3. UPDATE EPOXY CONTINENTAL CROSSWALK MARKINGS.
- 4. MAINTAIN ALL OTHER PAVEMENT MARKINGS.

POST RD TRACEWAY DR

ORIGINATOR: CITY OF MADISON, TRAFFIC ENG. DIV.

FILE NAME: \$