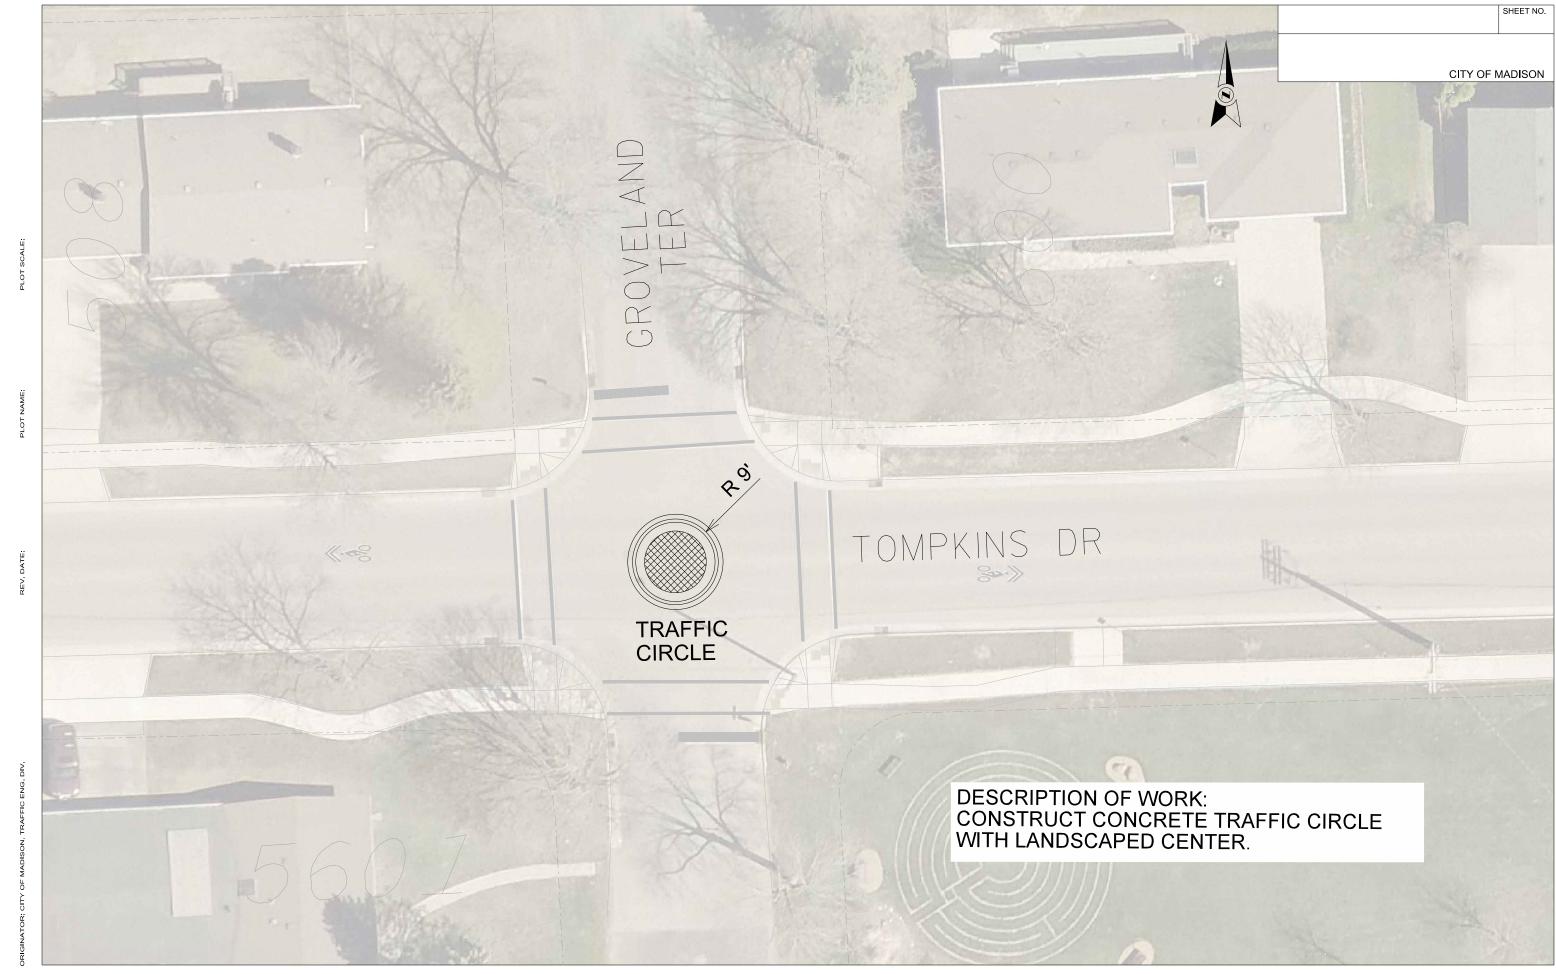

SCALE: 1" = 30'

FILE NAME: \$\$....designflie...\$\$ DATE: \$\$...plottingdate...\$\$

POST ROAD PEDESTRIAN IMPROVEMENTS 2020

TRAFFIC CALMING DRAFT

POST RD & TRACEWAY

RACEWAY CITY OF MADISON

JLS 6/18/19

SHEET NO.