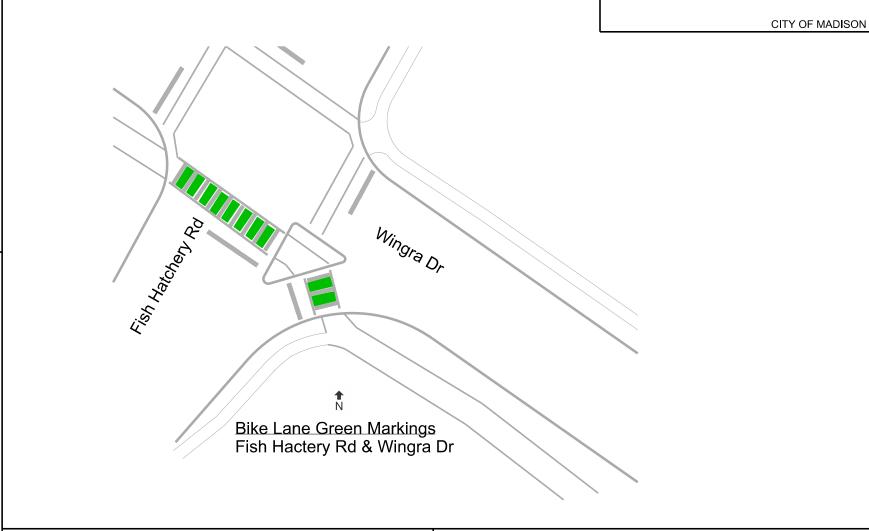

FILE NAME: \$\$...designflie...\$\$

DATE: \$\$...plottlngdate...\$\$



FILE NAME: \$\$...desIgnfile...\$\$

DATE: \$\$...plottlingdate



ILE NAME: \$\$...designfile...\$\$
DATE: \$\$...plottingdate



LE NAME: \$\$...deslgnflle...\$\$

DATE: \$\$...plottlngdate...\$\$



FILE NAME: \$\$...desIgnfile...\$\$

DATE: \$\$...plottlingdate



FILE NAME: \$\$...deslgnflle...\$\$
DATE: \$\$...plottlngdate...\$\$



FILE NAME: \$\$...designfile....\$\$

DATE: \$\$...plottingdate...\$\$



FILE NAME: \$\\$...designfile...\\$\\$ DATE: \$\\$...plottingdate..\\$\\$



FILE NAME: \$\$...deslgnflle...\$\$ DATE: \$\$...plottlngdate.





LE NAME: \$\$...deslgnflle...\$\$

DATE: \$\$...plottingdate...\$\$







7' Parking Ln

Curb —











DATE: \$\$...plottlngdate...\$\$



POST ROAD PEDESTRIAN IMPROVEMENTS 2020 1

TRAFFIC CALMING DRAFT

POST ROAD CITY OF MADISON

JLS 6/18/19

LEOPOLD WY

SCALE: 1" = 30'

FILE NAME: \$\$....designflie...\$\$ DATE: \$\$...plottingdate...\$\$

POST ROAD PEDESTRIAN IMPROVEMENTS 2020

TRAFFIC CALMING DRAFT

POST RD & TRACEWAY

RACEWAY CITY OF MADISON

JLS 6/18/19

SHEET NO.

2

## GENERAL NOTES:

- 1. REPLACE ALL "SPEED LIMIT 30 MPH" SIGNS WITH "SPEED LIMIT 25 MPH" AND PLACE TWO ORANGE FLAGS ON EACH SIGN.
- 2. INSTALL TRAFFIC CALMING ISLAND ON WEST CROSSWALK AT POST RD. & TRACEWAY DR.
- 3. UPDATE EPOXY CONTINENTAL CROSSWALK MARKINGS.
- 4. MAINTAIN ALL OTHER PAVEMENT MARKINGS.

POST RD TRACEWAY DR

ORIGINATOR: CITY OF MADISON, TRAFFIC ENG. DIV.

FILE NAME: \$\$...designfile....\$\$

DATE