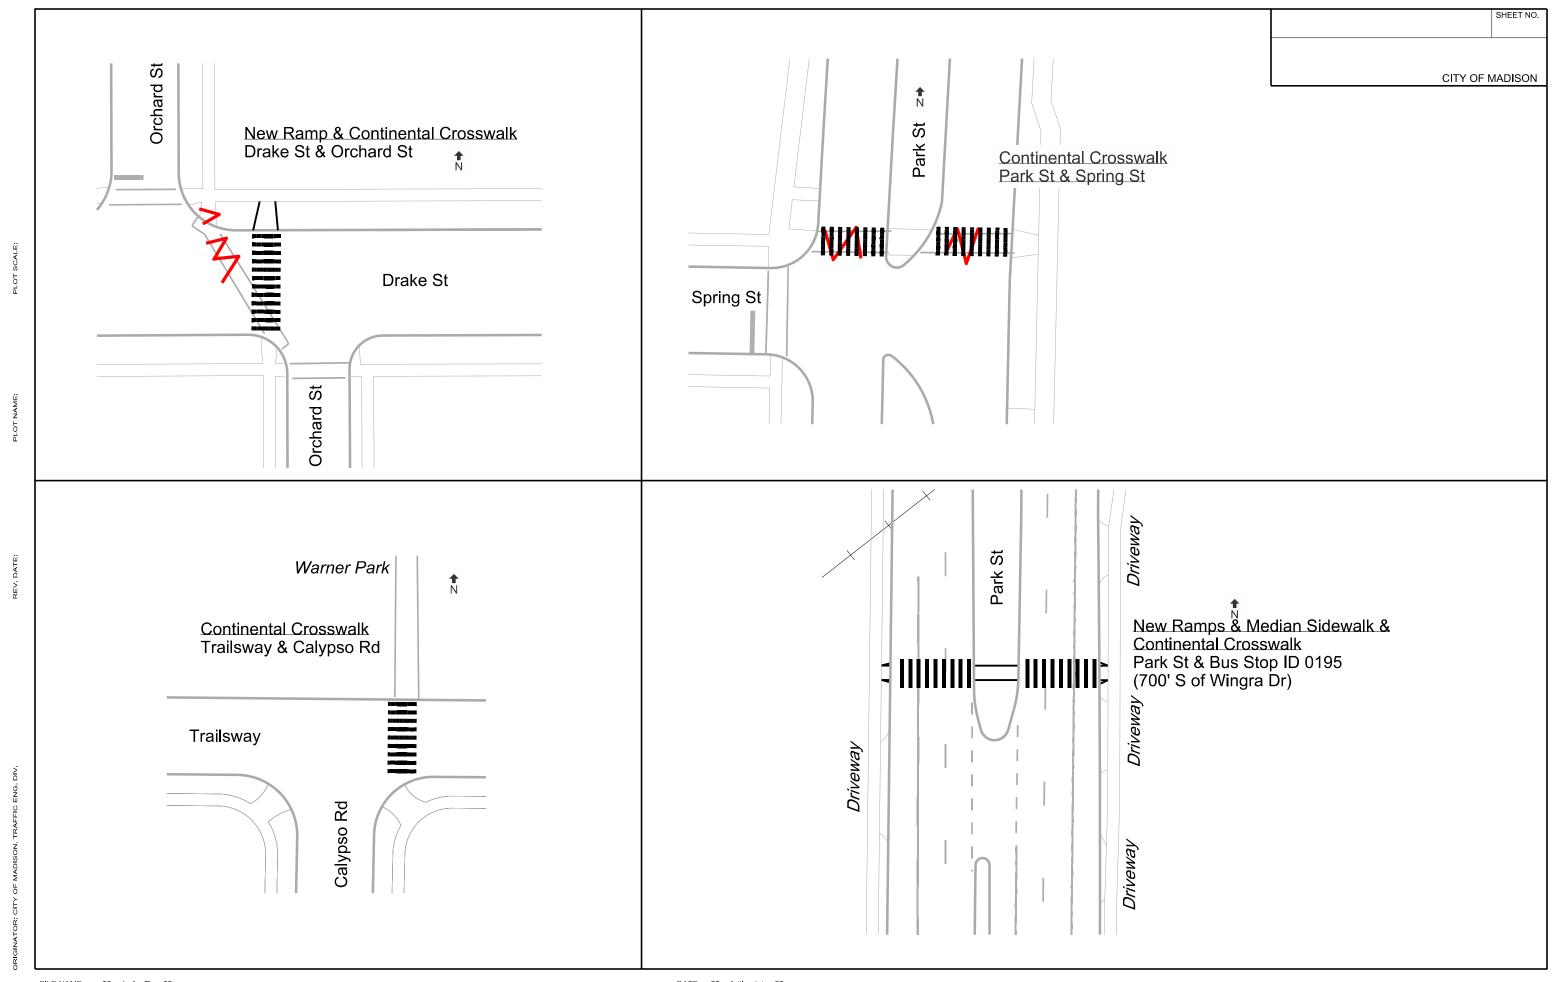

FILE NAME: \$\$...designflie...\$\$

DATE: \$\$...plottlngdate...\$\$



FILE NAME: \$\$...desIgnfile...\$\$

DATE: \$\$...plottlingdate



ILE NAME: \$\$...designfile...\$\$
DATE: \$\$...plottingdate



LE NAME: \$\$...deslgnflle...\$\$

DATE: \$\$...plottlngdate...\$\$



FILE NAME: \$\$...desIgnfile...\$\$

DATE: \$\$...plottlingdate



FILE NAME: \$\$...deslgnflle...\$\$
DATE: \$\$...plottlngdate...\$\$



FILE NAME: \$\$...designfile....\$\$

DATE: \$\$...plottingdate...\$\$



FILE NAME: \$\\$...designfile...\\$\\$ DATE: \$\\$...plottingdate..\\$\\$



FILE NAME: \$\$...deslgnflle...\$\$ DATE: \$\$...plottlngdate.





LE NAME: \$\$...deslgnflle...\$\$

DATE: \$\$...plottingdate...\$\$







7' Parking Ln

Curb —











DATE: \$\$...plottlngdate...\$\$



POST ROAD PEDESTRIAN IMPROVEMENTS 2020 1

TRAFFIC CALMING DRAFT

POST ROAD CITY OF MADISON

JLS 6/18/19

LEOPOLD WY

SCALE: 1" = 30'

FILE NAME: \$\$....designflie...\$\$ DATE: \$\$...plottingdate...\$\$

POST ROAD PEDESTRIAN IMPROVEMENTS 2020

TRAFFIC CALMING DRAFT

POST RD & TRACEWAY

RACEWAY CITY OF MADISON

JLS 6/18/19

SHEET NO.

2

## GENERAL NOTES:

- 1. REPLACE ALL "SPEED LIMIT 30 MPH" SIGNS WITH "SPEED LIMIT 25 MPH" AND PLACE TWO ORANGE FLAGS ON EACH SIGN.
- 2. INSTALL TRAFFIC CALMING ISLAND ON WEST CROSSWALK AT POST RD. & TRACEWAY DR.
- 3. UPDATE EPOXY CONTINENTAL CROSSWALK MARKINGS.
- 4. MAINTAIN ALL OTHER PAVEMENT MARKINGS.

POST RD TRACEWAY DR

ORIGINATOR: CITY OF MADISON, TRAFFIC ENG. DIV.

FILE NAME: \$\$...designfile....\$\$

DATE: \$\$