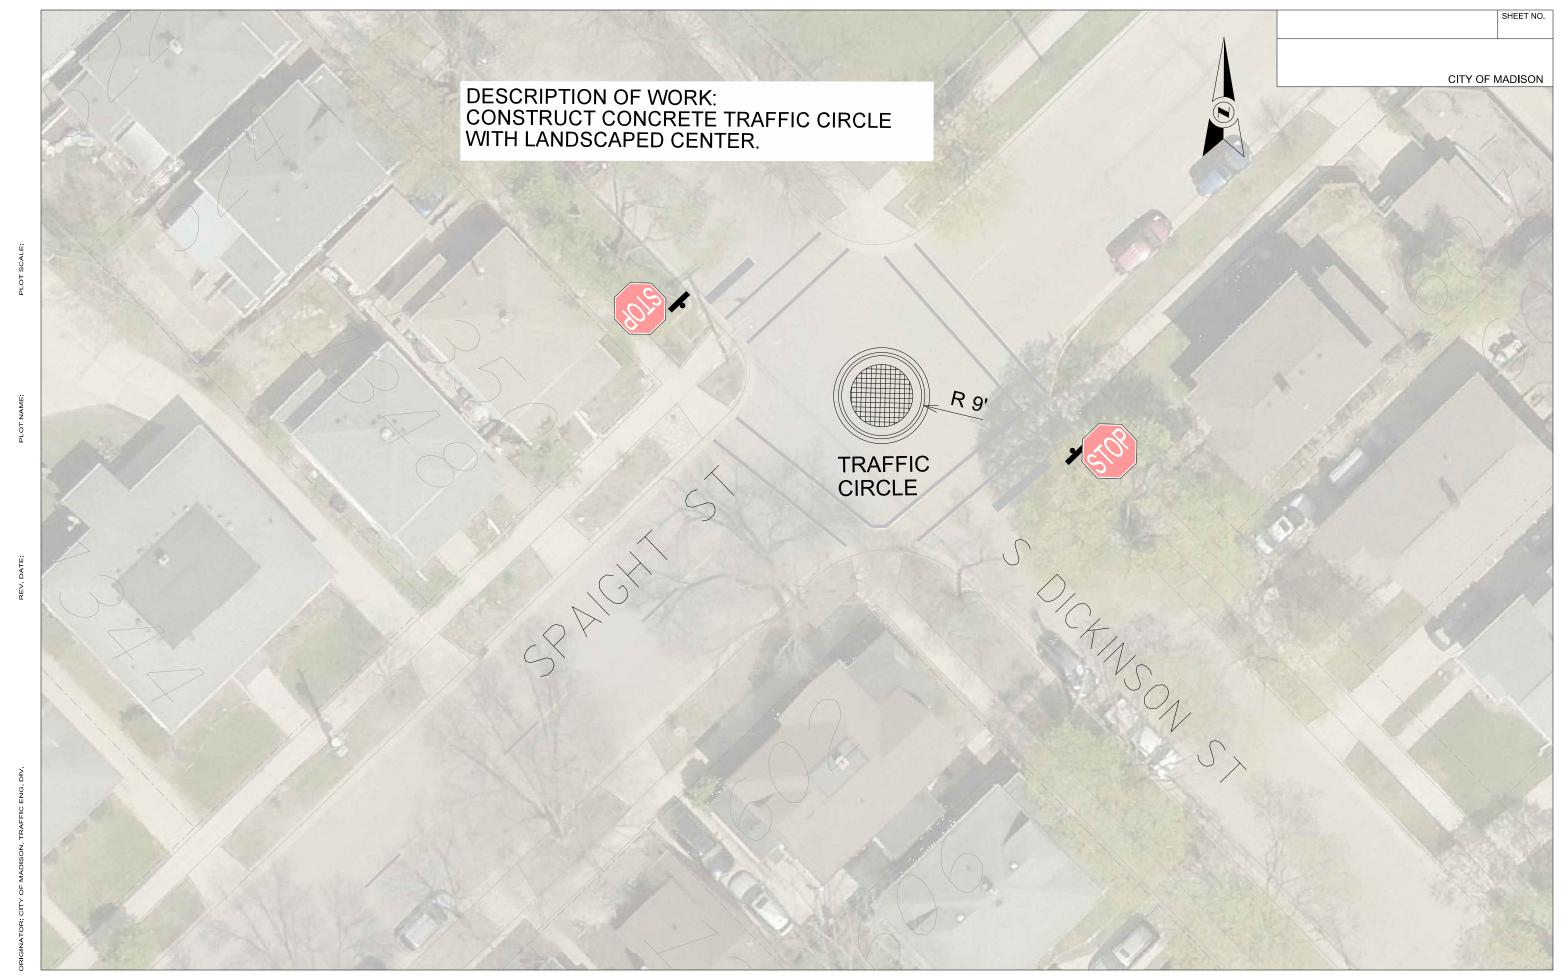

FILE NAME: \$\$...designflie...\$\$

DATE: \$\$...plottlngdate...\$\$



FILE NAME: \$\$...desIgnfile...\$\$

DATE: \$\$...plottlingdate



ILE NAME: \$\$...designfile...\$\$
DATE: \$\$...plottingdate



LE NAME: \$\$...deslgnflle...\$\$

DATE: \$\$...plottlngdate...\$\$



FILE NAME: \$\$...desIgnfile...\$\$

DATE: \$\$...plottlingdate



FILE NAME: \$\$...deslgnflle...\$\$
DATE: \$\$...plottlngdate...\$\$



FILE NAME: \$\$...designfile....\$\$

DATE: \$\$...plottingdate...\$\$



FILE NAME: \$\\$...designfile...\\$\\$ DATE: \$\\$...plottingdate..\\$\\$



FILE NAME: \$\$...deslgnflle...\$\$ DATE: \$\$...plottlngdate.





LE NAME: \$\$...deslgnflle...\$\$

DATE: \$\$...plottingdate...\$\$







7' Parking Ln

Curb —











DATE: \$\$...plottlngdate...\$\$



POST ROAD PEDESTRIAN IMPROVEMENTS 2020 1

TRAFFIC CALMING DRAFT

POST ROAD CITY OF MADISON

JLS 6/18/19

LEOPOLD WY

SCALE: 1" = 30'

FILE NAME: \$\$....designflie...\$\$ DATE: \$\$...plottingdate...\$\$

POST ROAD PEDESTRIAN IMPROVEMENTS 2020

TRAFFIC CALMING DRAFT

POST RD & TRACEWAY

RACEWAY CITY OF MADISON

JLS 6/18/19

SHEET NO.

2

## GENERAL NOTES:

- 1. REPLACE ALL "SPEED LIMIT 30 MPH" SIGNS WITH "SPEED LIMIT 25 MPH" AND PL