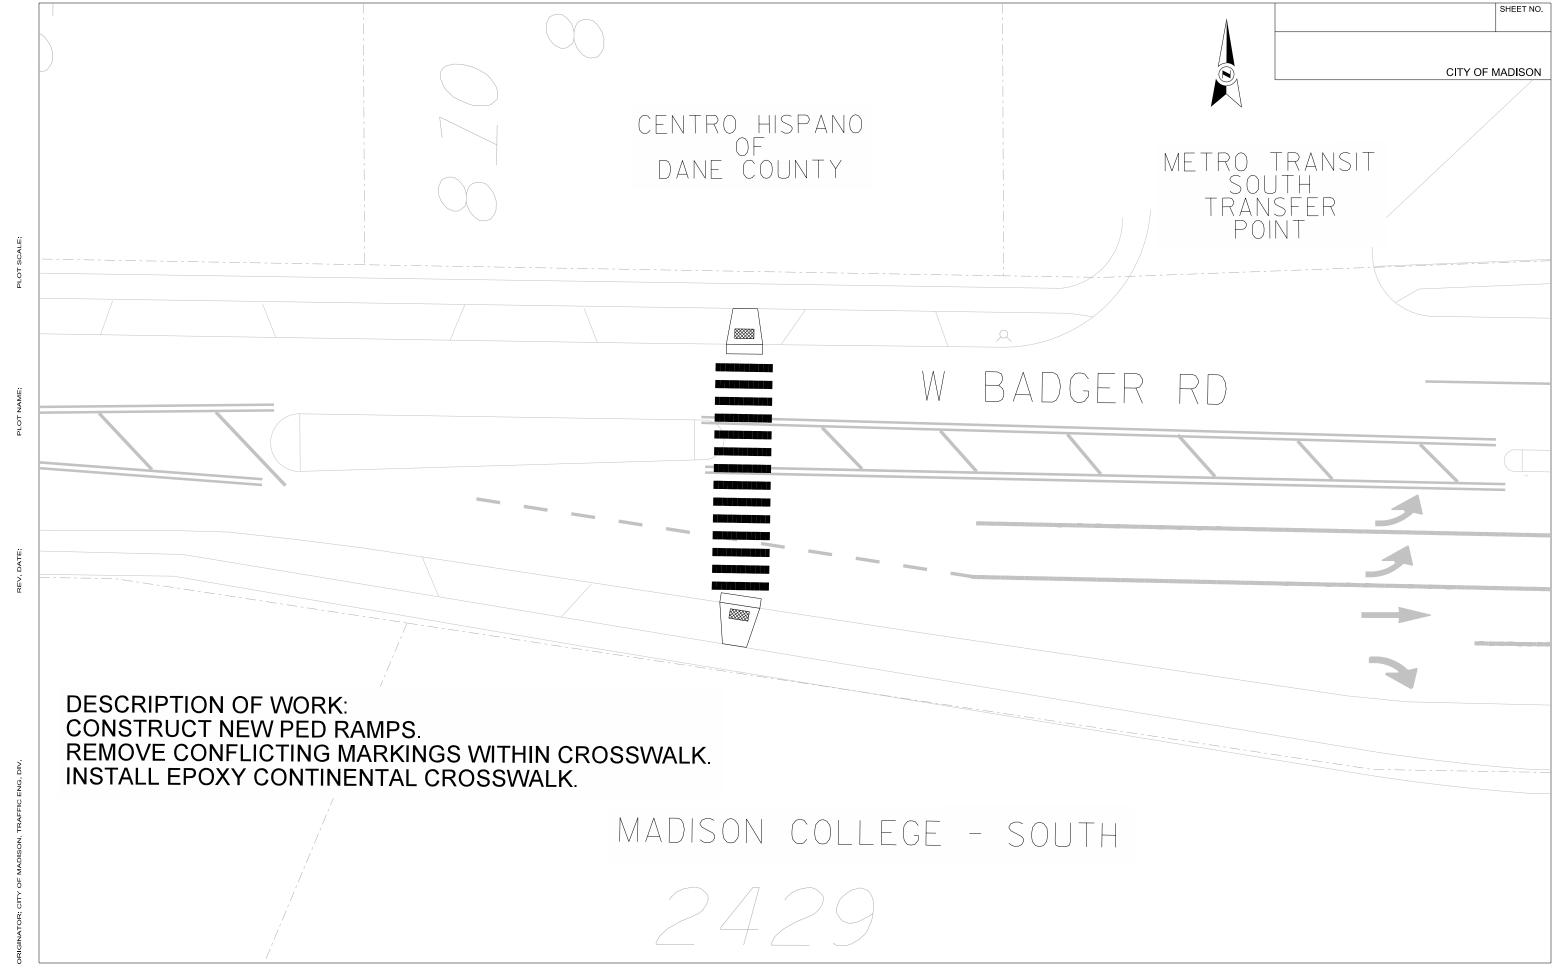

## GENERAL NOTES:

- 1. REPLACE ALL "SPEED LIMIT 30 MPH" SIGNS WITH "SPEED LIMIT 25 MPH" AND PLACE TWO ORANGE FLAGS ON EACH SIGN.
- 2. INSTALL TRAFFIC CALMING ISLAND ON WEST CROSSWALK AT POST RD. & TRACEWAY DR.
- 3. UPDATE EPOXY CONTINENTAL CROSSWALK MARKINGS.
- 4. MAINTAIN ALL OTHER PAVEMENT MARKINGS.