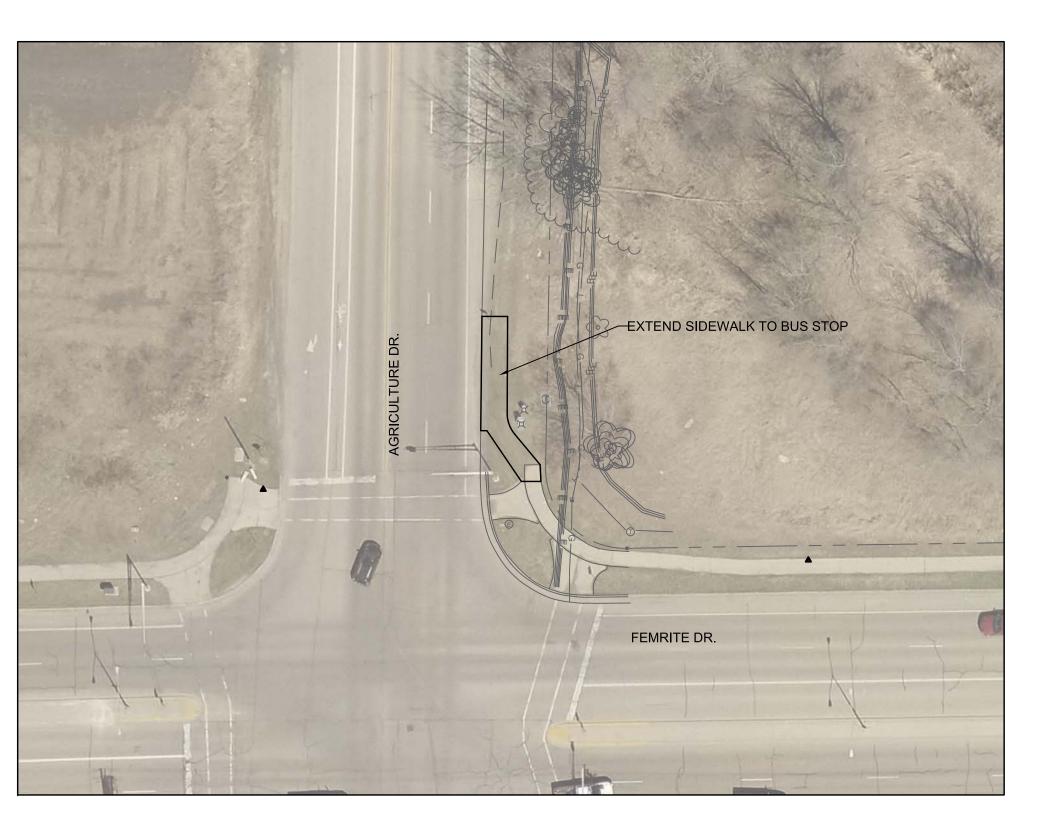

POST RD TRACEWAY DR

ORIGINATOR: CITY OF MADISON, TRAFFIC ENG. DIV.

FILE NAME: \$\$...designfile....\$\$

DATE: \$\$...plottlngdate...\$\$

POST ROAD PEDESTRIAN IMPROVEMENTS 2020

TRAFFIC CALMING DRAFT

020 3

POST RD & TRACEWAY CITY OF MADISON