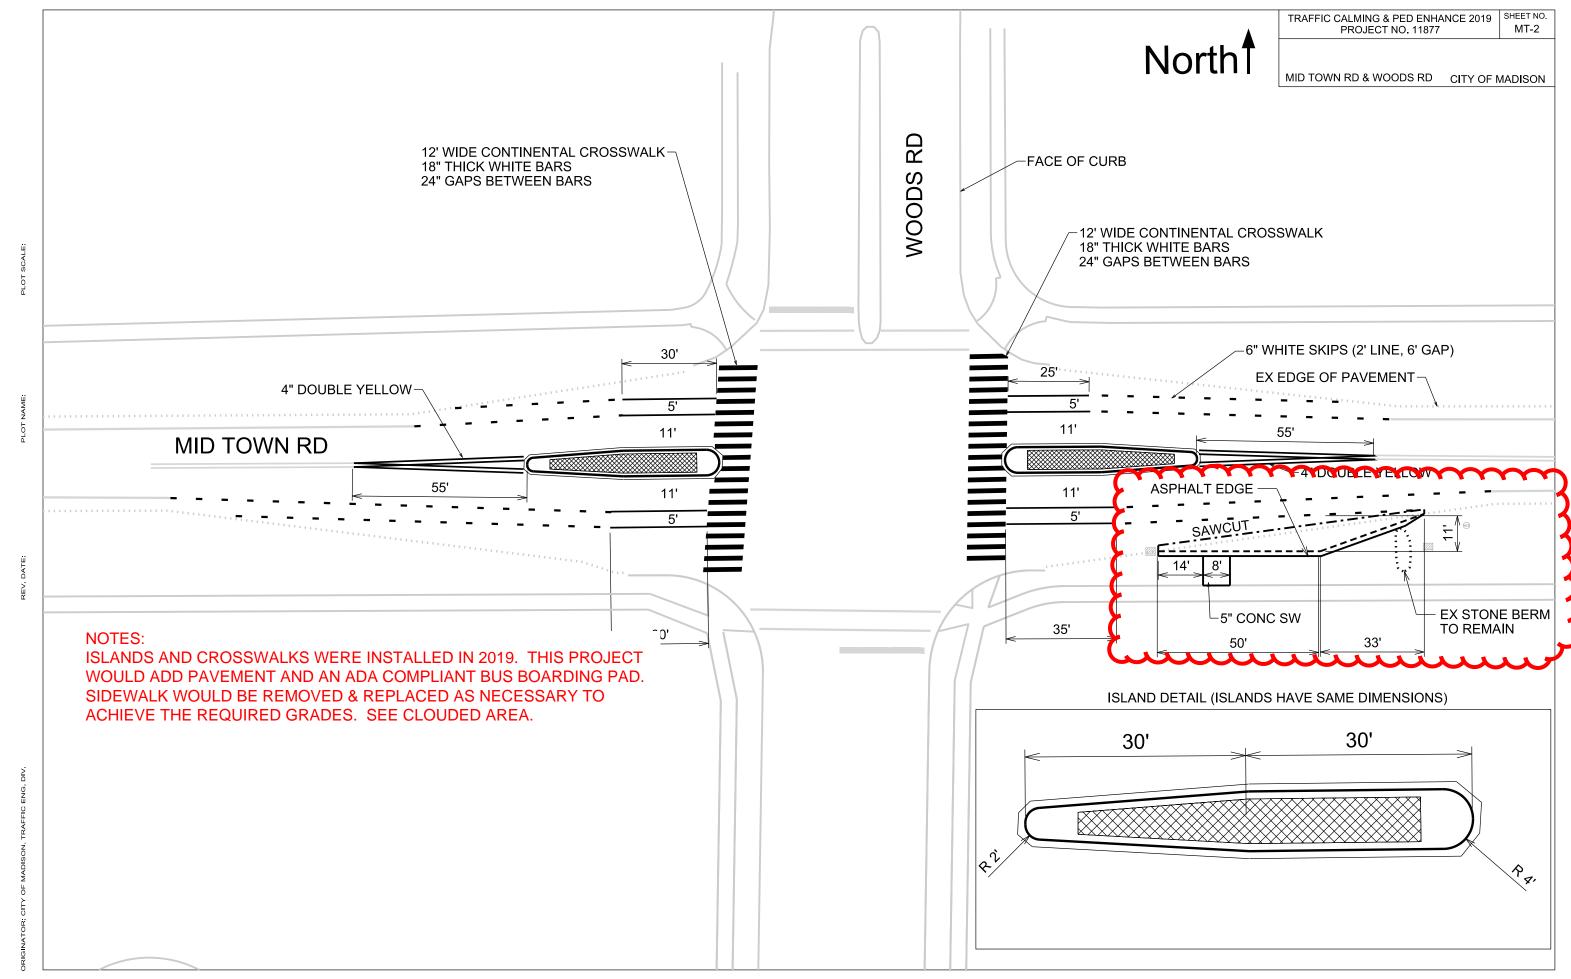

## GENERAL NOTES:

- 1. REPLACE ALL "SPEED LIMIT 30 MPH" SIGNS WITH "SPEED LIMIT 25 MPH" AND PLACE TWO ORANGE FLAGS ON EACH SIGN.
- 2. INSTALL TRAFFIC CALMING ISLAND ON WEST CROSSWALK AT POST RD. & TRACEWAY DR.
- 3. UPDATE EPOXY CONTINENTAL CROSSWALK MARKINGS.
- 4. MAINTAIN ALL OTHER PAVEMENT MARKINGS.