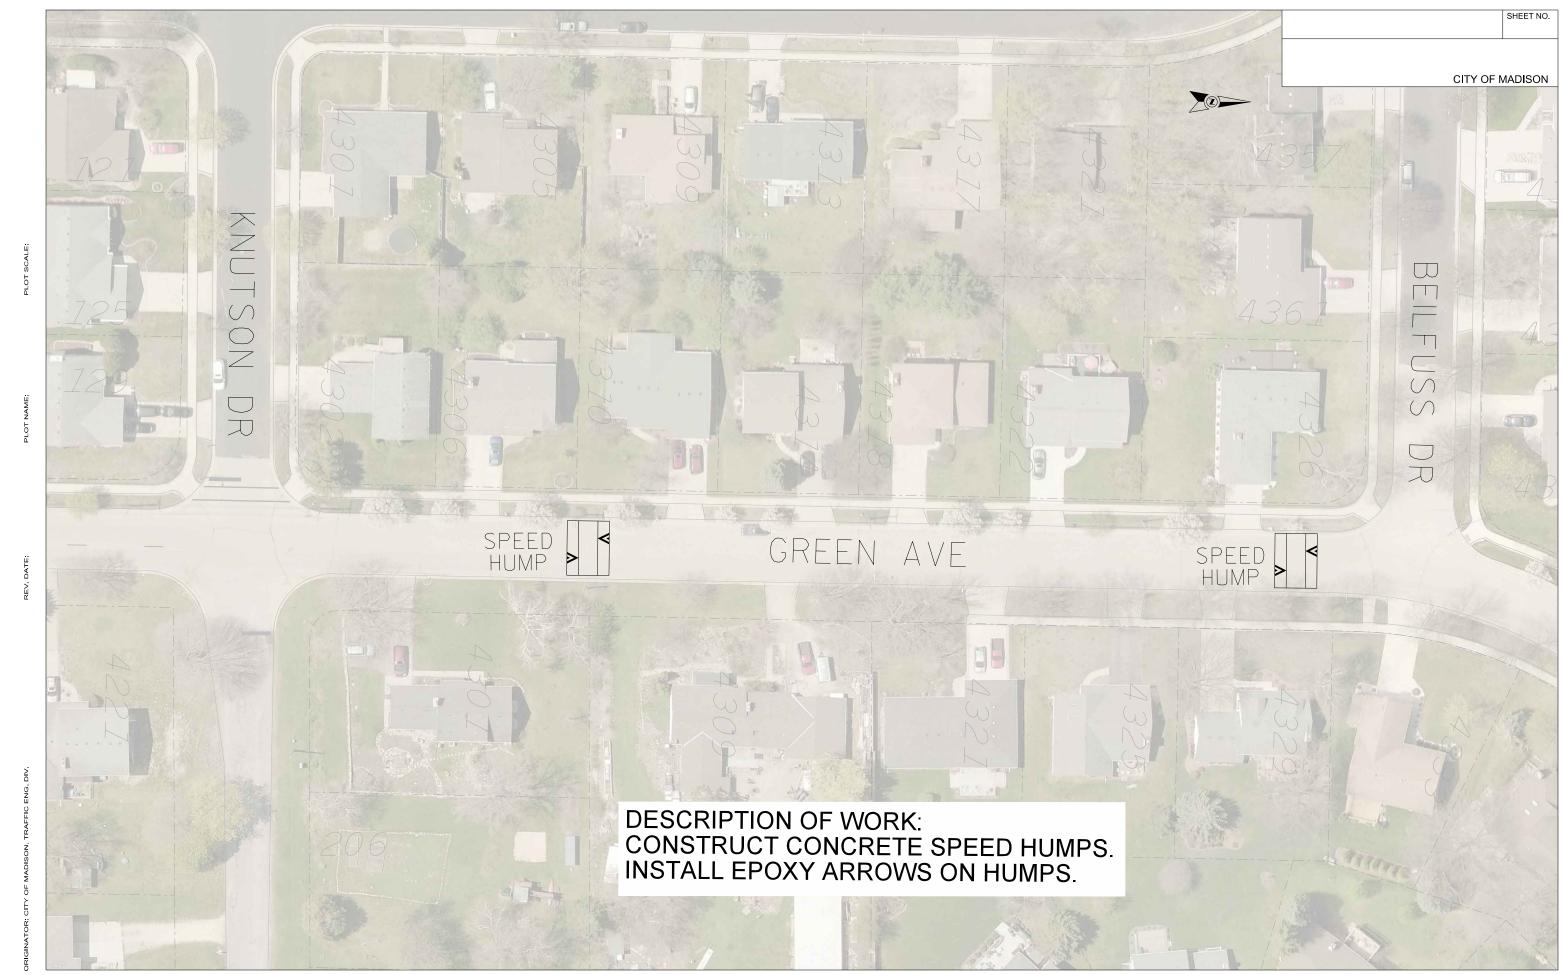

## GENERAL NOTES:

- 1. REPLACE ALL "SPEED LIMIT 30 MPH" SIGNS WITH "SPEED LIMIT 25 MPH" AND PLACE TWO ORANGE FLAGS ON EACH SIGN.
- 2. INSTALL TRAFFIC CALMING ISLAND ON WEST CROSSWALK AT POST RD. & TURBOT DR.
- 3. REMOVE EXISTING CENTER LINE AND BIKE LANE MARKINGS ON EAST SIDE OF INTERSECTION AS SHOWN.
- 4. ADD 6" DOUBLE YELLOW LINES AND 6" BIKE LANE LINES ON EAST SIDE OF INTERSECTION AS SHOWN.
- 5. MAINTAIN ALL OTHER PAVEMENT MARKINGS.