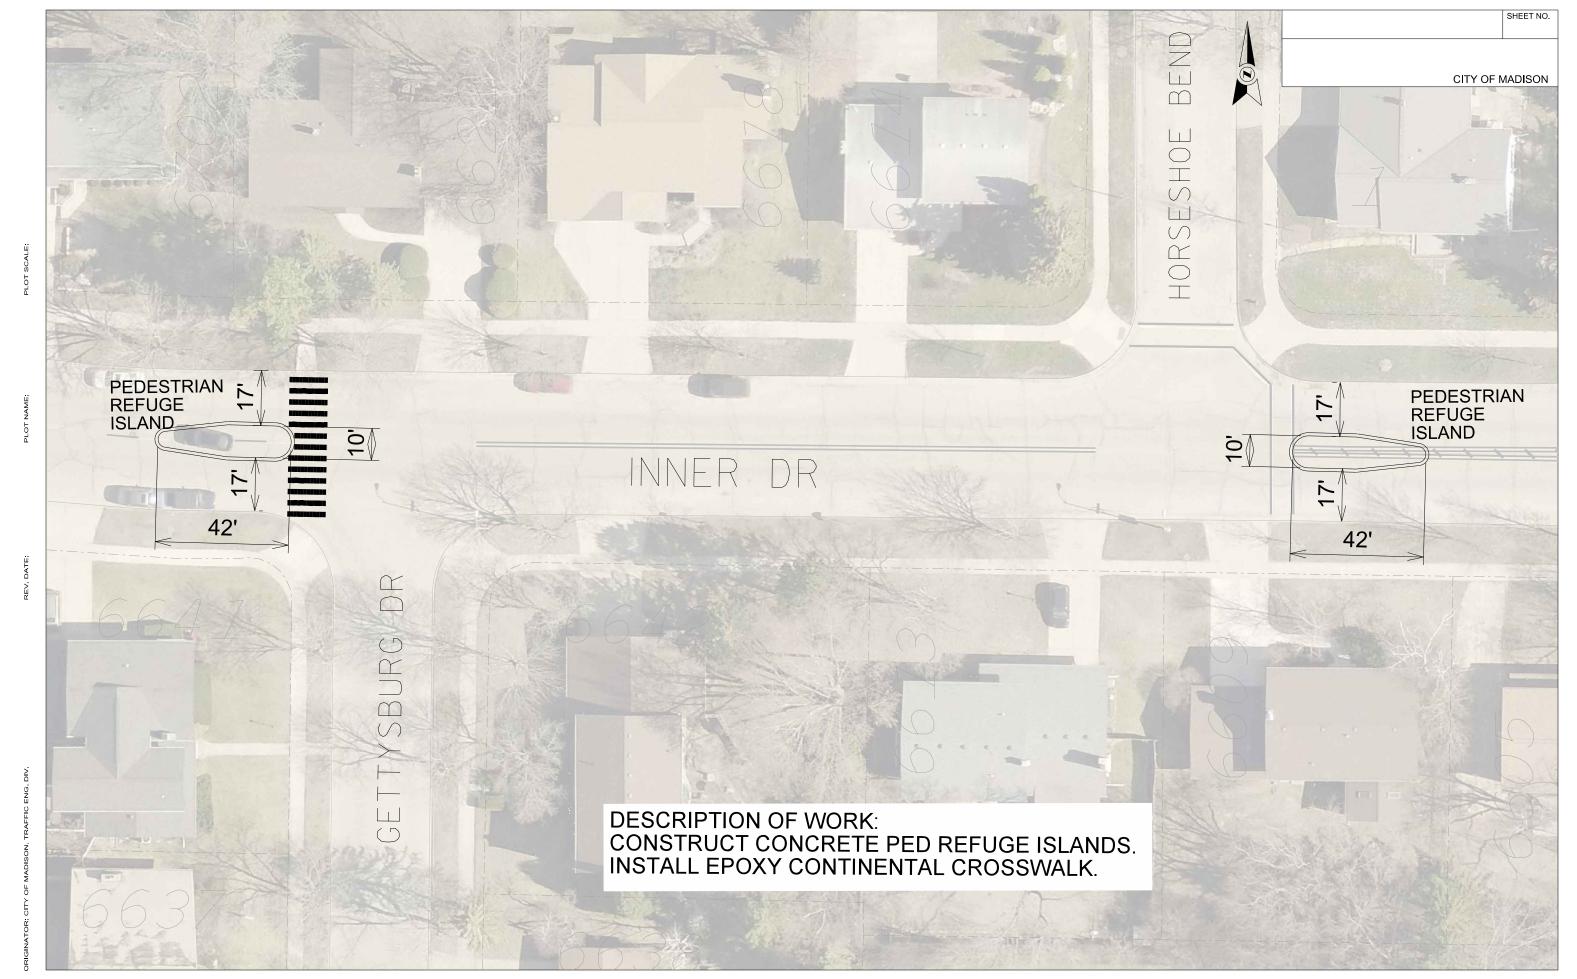

## GENERAL NOTES:

- 1. REPLACE ALL "SPEED LIMIT 30 MPH" SIGNS WITH "SPEED LIMIT 25 MPH" AND PLACE TWO ORANGE FLAGS ON EACH SIGN.
- 2. INSTALL TRAFFIC CALMING ISLAND ON WEST CROSSWALK AT POST RD. & TRACEWAY DR.
- 3. UPDATE EPOXY CONTINENTAL CROSSWALK MARKINGS.
- 4. MAINTAIN ALL OTHER PAVEMENT MARKINGS.