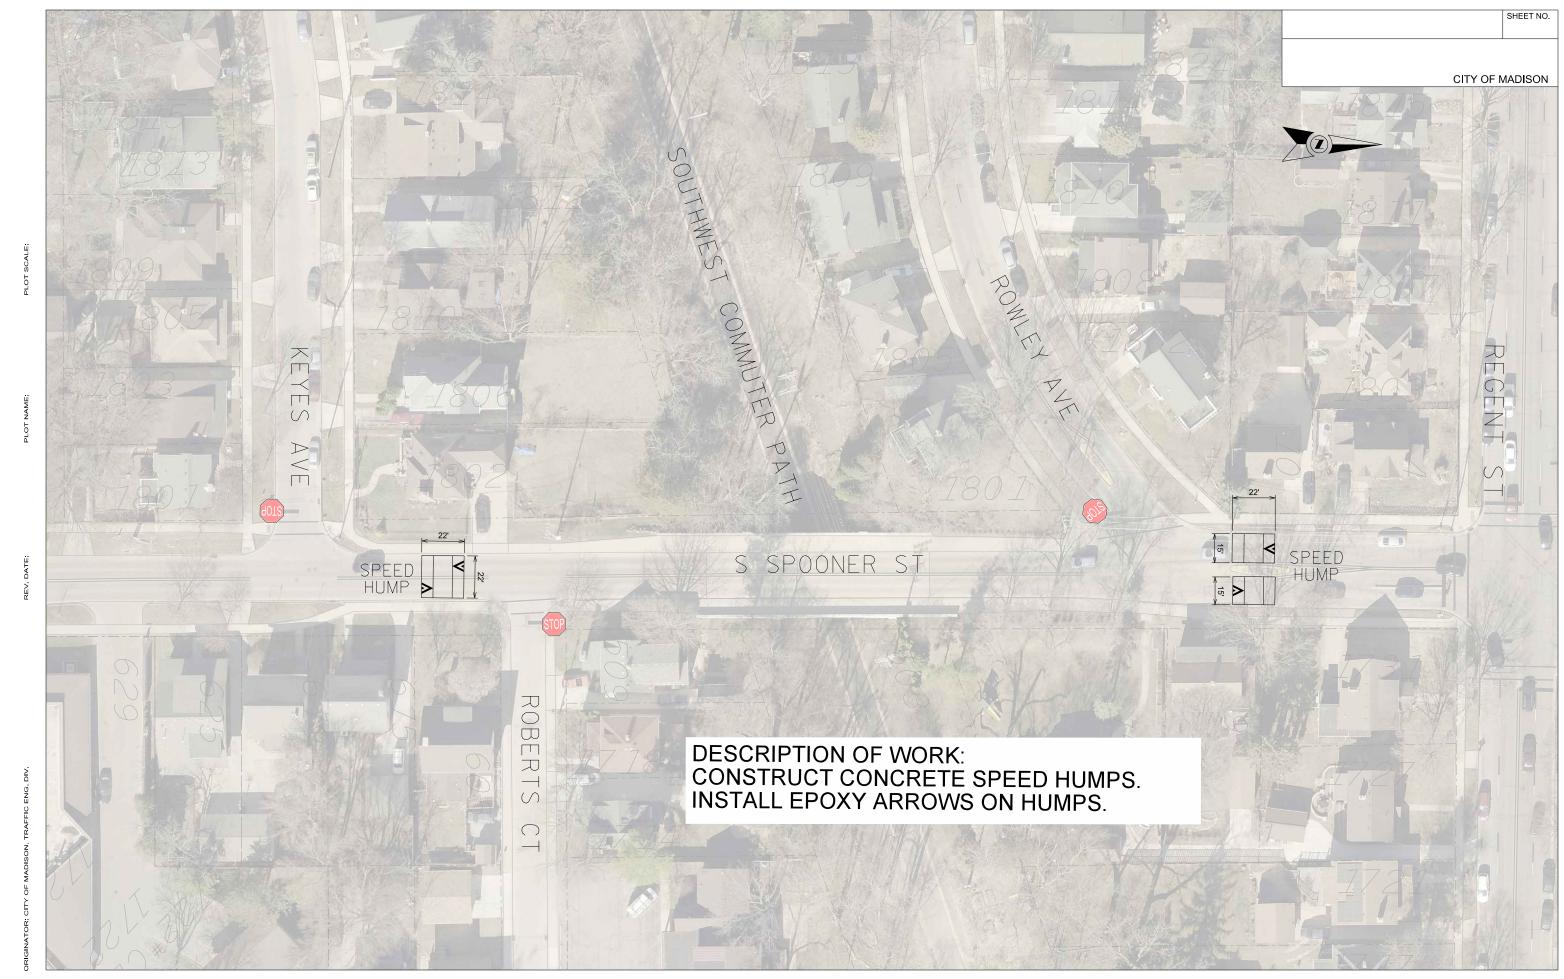

7' Parking Ln

Curb —

DATE: \$\$...plottlngdate...\$\$

POST ROAD PEDESTRIAN IMPROVEMENTS 2020 1

TRAFFIC CALMING DRAFT

POST ROAD CITY OF MADISON

JLS 6/18/19

LEOPOLD WY