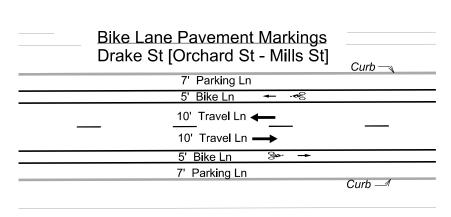

FILE NAME: \$\$...designflie...\$\$

DATE: \$\$...plottlngdate...\$\$



FILE NAME: \$\$...desIgnfile...\$\$

DATE: \$\$...plottlingdate



ILE NAME: \$\$...designfile...\$\$
DATE: \$\$...plottingdate



LE NAME: \$\$...deslgnflle...\$\$

DATE: \$\$...plottlngdate...\$\$



FILE NAME: \$\$...desIgnfile...\$\$

DATE: \$\$...plottlingdate



FILE NAME: \$\$...deslgnflle...\$\$
DATE: \$\$...plottlngdate...\$\$



FILE NAME: \$\$...designfile....\$\$

DATE: \$\$...plottingdate...\$\$



FILE NAME: \$\\$...designfile...\\$\\$ DATE: \$\\$...plottingdate..\\$\\$



FILE NAME: \$\$...deslgnflle...\$\$ DATE: \$\$...plottlngdate.





LE NAME: \$\$...deslgnflle...\$\$

DATE: \$\$...plottingdate...\$\$







7' Parking Ln

Curb —











DATE: \$\$...plottlngdate...\$\$



POST ROAD PEDESTRIAN IMPROVEMENTS 2020 1

TRAFFIC CALMING DRAFT

POST ROAD CITY OF MADISON

JLS 6/18/19

LEOPOLD WY

SCALE: 1" = 30'

FILE NAME: \$\$....designflie...\$\$ DATE: \$\$...plottingdate...\$\$

POST ROAD PEDESTRIAN IMPROVEMENTS 2020

TRAFFIC CALMING DRAFT

POST RD & TRACEWAY

RACEWAY CITY OF MADISON

JLS 6/18/19

SHEET NO.

2

## GENERAL NOTES:

- 1. REPLACE ALL "SPEED LIMIT 30 MPH" SIGNS WITH "SPEED LIMIT 25 MPH" AND PLACE TWO ORANGE FLAGS ON EACH SIGN.
- 2. INSTALL TRAFFIC CALMING ISLAND ON WEST CROSSWALK AT POST RD. & TRACEWAY DR.
- 3. UPDATE EPOXY CONTINENTAL CROSSWALK MARKINGS.
- 4. MAINTAIN ALL OTHER PAVEMENT MARKINGS.

POST RD TRACEWAY DR

ORIGINATOR: CITY OF MADISON, TRAFFIC ENG. DIV.

FILE NAME: \$\$...designfile....\$\$

DA