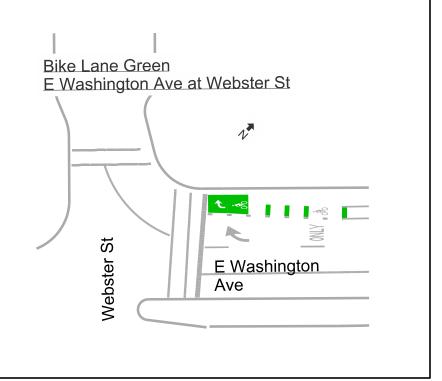

FILE NAME: \$\$...designflie...\$\$

DATE: \$\$...plottlngdate...\$\$



FILE NAME: \$\$...desIgnfile...\$\$

DATE: \$\$...plottlingdate



ILE NAME: \$\$...designfile...\$\$
DATE: \$\$...plottingdate



LE NAME: \$\$...deslgnflle...\$\$

DATE: \$\$...plottlngdate...\$\$



FILE NAME: \$\$...desIgnfile...\$\$

DATE: \$\$...plottlingdate



FILE NAME: \$\$...deslgnflle...\$\$
DATE: \$\$...plottlngdate...\$\$



FILE NAME: \$\$...designfile....\$\$

DATE: \$\$...plottingdate...\$\$



FILE NAME: \$\\$...designfile...\\$\\$ DATE: \$\\$...plottingdate..\\$\\$



FILE NAME: \$\$...deslgnflle...\$\$ DATE: \$\$...plottlngdate.





LE NAME: \$\$...deslgnflle...\$\$

DATE: \$\$...plottingdate...\$\$







7' Parking Ln

Curb —











DATE: \$\$...plottlngdate...\$\$



POST ROAD PEDESTRIAN IMPROVEMENTS 2020 1

TRAFFIC CALMING DRAFT

POST ROAD CITY OF MADISON

JLS 6/18/19

LEOPOLD WY

SCALE: 1" = 30'

FILE NAME: \$\$....designflie...\$\$ DATE: \$\$...plottingdate...\$\$

POST ROAD PEDESTRIAN IMPROVEMENTS 2020

TRAFFIC CALMING DRAFT

POST RD & TRACEWAY

RACEWAY CITY OF MADISON

JLS 6/18/19

SHEET NO.

2

## GENERAL NOTES:

- 1. REPLACE ALL "SPEED LIMIT 30 MPH" SIGNS WITH "SPEED LIMIT 25 MPH" AND PLACE TWO ORANGE FLAGS ON EACH SIGN.
- 2. INSTALL TRAFFIC CALMING ISLAND ON WEST CROSSWALK AT POST RD. & TRACEWAY DR.
- 3. UPDATE EPOXY CONTINENTAL CROSSWALK MARKINGS.
- 4. MAINTAIN ALL OTHER PAVEMENT MARKINGS.

POST RD TRACEWAY DR

ORIGINATOR: CITY OF MADISON, TRAFFIC ENG. DIV.

FILE NAME: \$\$...designfile....\$\$

DATE: \$