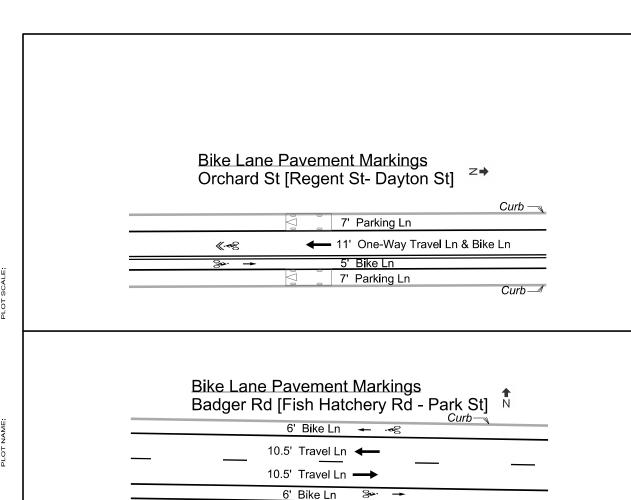

7' Parking Ln

Curb —

DATE: \$\$...plottlngdate...\$\$

POST ROAD PEDESTRIAN IMPROVEMENTS 2020 1

TRAFFIC CALMING DRAFT

POST ROAD CITY OF MADISON

JLS 6/18/19

LEOPOLD WY