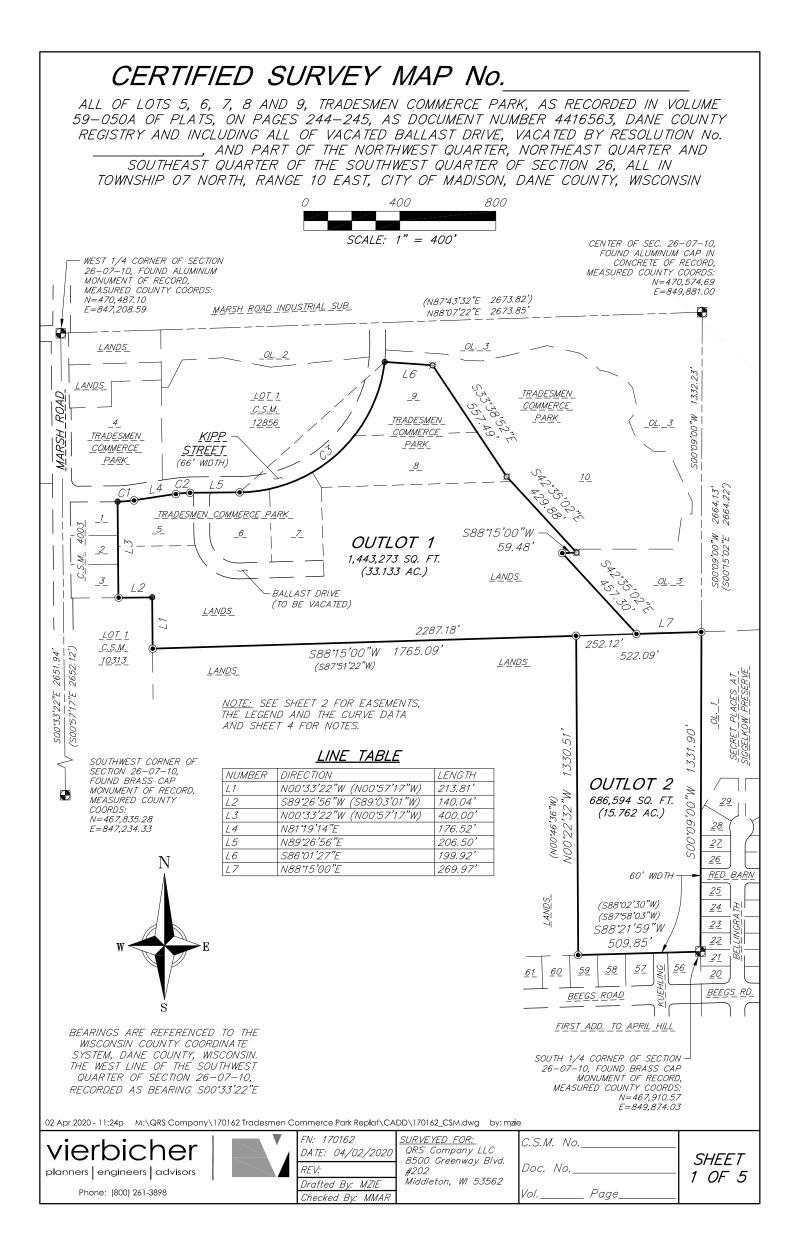

## CERTIFIED SURVEY MAP No.

ALL OF LOTS 5, 6, 7, 8 AND 9, TRADESMEN COMMERCE PARK, AS RECORDED IN VOLUME 59-050A OF PLATS, ON PAGES 244-245, AS DOCUMENT NUMBER 4416563, DANE COUNTY REGISTRY AND INCLUDING ALL OF VACATED BALLAST DRIVE, VACATED BY RESOLUTION No.
\_\_\_\_\_\_, AND PART OF THE NORTHWEST QUARTER, NORTHEAST QUARTER AND SOUTHEAST QUARTER OF THE SOUTHWEST QUARTER OF SECTION 26, ALL IN TOWNSHIP 07 NORTH, RANGE 10 EAST, CITY OF MADISON, DANE COUNTY, WISCONSIN

## CERTIFIED SURVEY MAP No. ALL OF LOTS 5, 6, 7, 8 AND 9, TRADESMEN COMMERCE PARK, AS RECORDED IN VOLUME 59-050A OF PLATS, ON PAGES 244-245, AS DOCUMENT NUMBER 4416563, DANE COUNTY REGISTRY AND INCLUDING ALL OF VACATED BALLAST DRIVE, VACATED BY RESOLUTION No. \_\_\_\_\_\_, AND PART OF THE NORTHWEST QUARTER, NORTHEAST QUARTER AND SOUTHEAST QUARTER OF THE SOUTHWEST QUARTER OF SECTION 26, ALL IN TOWNSHIP O7 NORTH, RANGE 10 EAST, CITY OF MADISON, DANE COUNTY, WISCONSIN SURVEYOR'S CERTIFICATE I, Michael J. Ziehr, Professional Land Surveyor, S-2401, do hereby certify to the best of my knowledge and belief, that this Certified Survey Map is in full compliance with Section 236.34 of the Wisconsin State Statutes, Chapter A-E7 of the Wisconsin Administrative Code and the Subdivision Ordinance of the City of and under the direction of Marsh Road Development Corp. and QRS Company, LLC, owners of land, I have surveyed, divided and mapped the lands described herein and that the map on sheet one (1) is a correct representation of the exterior boundaries of the land surveyed and the division of that land in accordance with the information provided and that this land is described as follows: All of lots 5, 6, 7, 8 and 9, Tradesmen Commerce Park, as recorded in Volume 59–050A of Plats, on pages 244–245, as Document No. 4416563, Dane County Registry and including all of vacated Ballast Drive, vacated by Resolution No. \_\_\_\_\_\_ and part of the Northwest Quarter, Northeast Quarter and Southeast Quarter of the Southwest Quarter of Section 26, all in Township 07 North, Range 10 East, City of Madison, Dane County, Wisconsin, more fully described as follows: Beginning at the South quarter corner of said Section 26; thence S88°21'59"W, along the south line of said Section 26, a distance of 509.85 feet; thence N00°22'32"W, 1330.51 feet; thence S88°15'00"W, 1765.09 feet to the east line of Lot 1, Certified Survey Map (C.S.M.) Number 10313; thence N00°33'22"W, along said east line, 213.81 feet to the northeast corner of said Lot 1; thence S89°26'56"W, along the north line of said Lot 1, a distance of 140.04 feet to the east line of C.S.M. 4003; thence NO0°33'22"W, along said east line, 400.00 feet to the southerly right-of-way line of Kipp Street and a point of curvature; thence along the southerly and southeasterly right-of-way line of Kipp Street for the next five (5) courses; 1) thence 68.52 feet along the arc of a curve to the left, through a central angle of 08°07'42", a radius of 483.00 feet and a chord bearing N85'23'05"E, 68.46 feet; 2) thence N81'19'14"E, 176.52 feet to a point of curvature; 3) thence 59.16 feet along the arc of a curve to the right, through a central angle of 08°07'42", a radius of 417.00 feet and a chord bearing N85°23'05"E, 59.11 feet; 4) thence N89°26'56"E, 206.50 feet to a point of curvature; 5) thence 888.26 feet along the arc of a curve to the left, through a central angle of 82°45'15", a radius of 615.00 feet and a chord bearing N48'04'18"E, 813.04 feet to the north line of said Lot 9; thence S86'01'27"E, along the north line of said Lot 9, a distance of 199.92 feet to the northeast corner of said Lot 9; thence S33<sup>3</sup>38'52"E, along the east lines of said Lot 9 and said Lot 8, a distance of 557.49 feet; thence S42°35'02"E, 429.88 feet; thence S88°15'00"W, 59.48 feet; thence S42°35'02"E, 457.30 feet to the south line of Outlot 3 of said Tradesmen Commerce Park; thence N88'15'00"E, along the said south line, 269.97 feet to the north-south quarter line of said Section 26; thence S00'09'00"W, along said north-south quarter line, 1331.90 feet to the point of beginning. This description contains approximately 2,129,867 square feet or 48.895 acres.