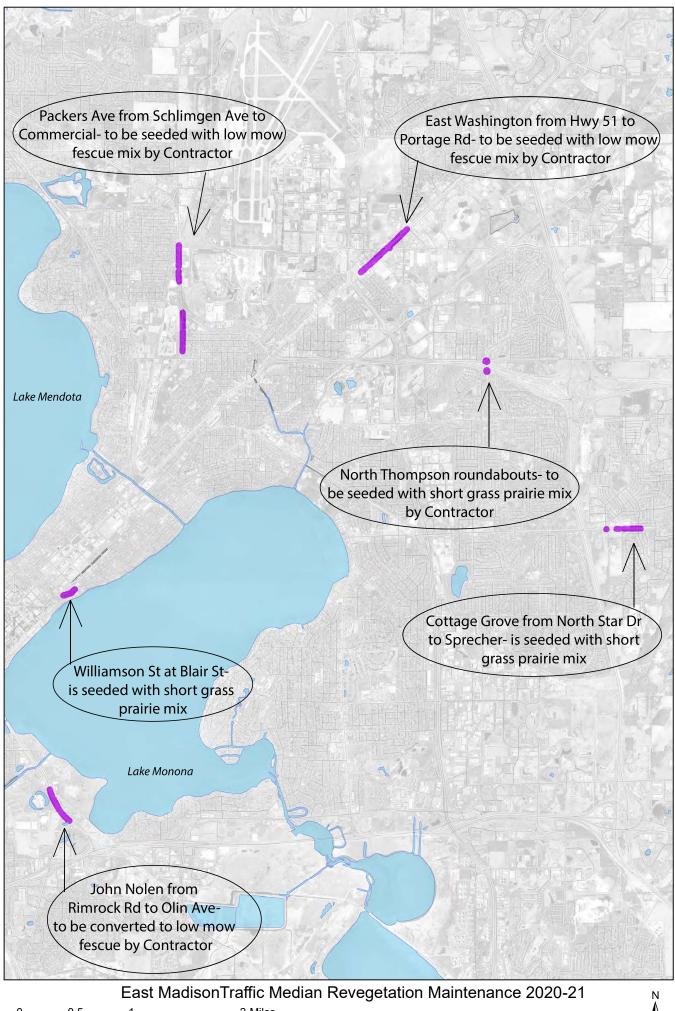

## <u>Summary of locations citywide:</u>

Five medians or stretches of medians were planted to a short grass prairie mix in late fall or winter of 2019:

- Willy St between Blair St and Blount St
- Cottage Grove Rd from North Star Dr to Sprecher Rd
- S High Point Rd at McKee Rd
- Chippewa Dr at Council Crest (traffic calming circle)
- S Gammon Rd from Beltline Hwy to Mineral Point Rd

Five more medians or median stretches will be planted to either the low-mow turf, or short-grass prairie mix in late fall 2020:

- Fish Hatchery Rd medians (low-mow turf)
- John Nolen Dr from Rimrock Rd to Olin Ave (low-mow turf)
- E Washington Ave from Hwy 51 to Portage Rd (low-mow turf)
- N Thompson Dr roundabouts north and south of the intersection with Hwy 30 (exterior of roundabouts only; prairie)
- Packers Ave from Aberg overpass to Commercial Ave (low-mow turf)

0 0.5 1 2 Miles

West MadisonTraffic Median Revegetation Maintenance 2020-21