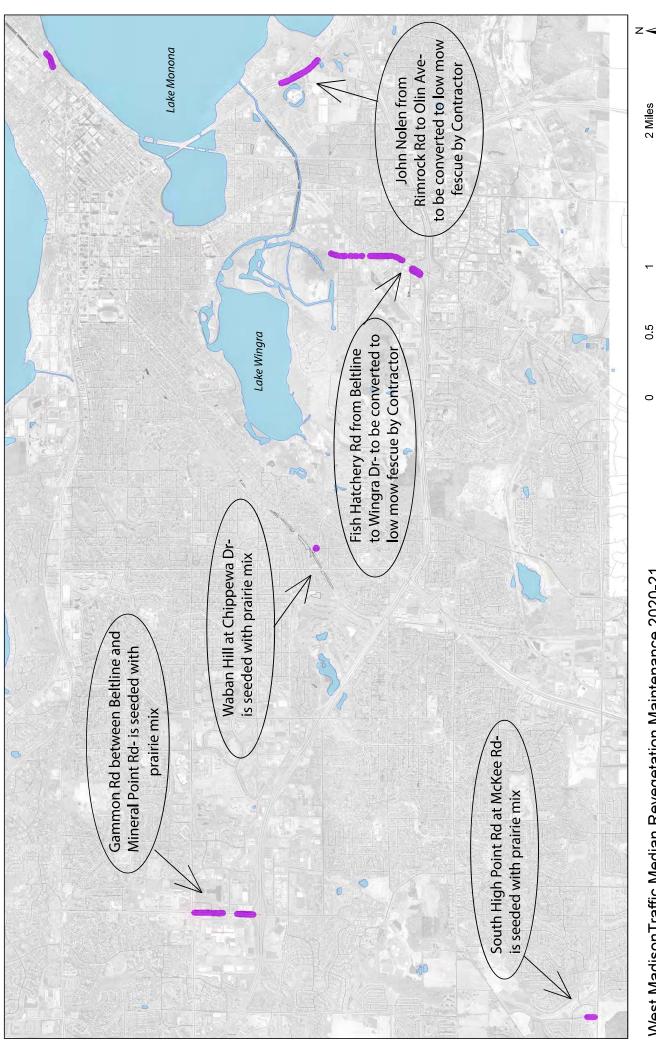

## <u>Summary of locations citywide:</u>

Five medians or stretches of medians were planted to a short grass prairie mix in late fall or winter of 2019:

- Willy St between Blair St and Blount St
- Cottage Grove Rd from North Star Dr to Sprecher Rd
- S High Point Rd at McKee Rd
- Chippewa Dr at Council Crest (traffic calming circle)
- S Gammon Rd from Beltline Hwy to Mineral Point Rd

Five more medians or median stretches will be planted to either the low-mow turf, or short-grass prairie mix in late fall 2020:

- Fish Hatchery Rd medians (low-mow turf)
- John Nolen Dr from Rimrock Rd to Olin Ave (low-mow turf)
- E Washington Ave from Hwy 51 to Portage Rd (low-mow turf)
- N Thompson Dr roundabouts north and south of the intersection with Hwy 30 (exterior of roundabouts only; prairie)
- Packers Ave from Aberg overpass to Commercial Ave (low-mow turf)