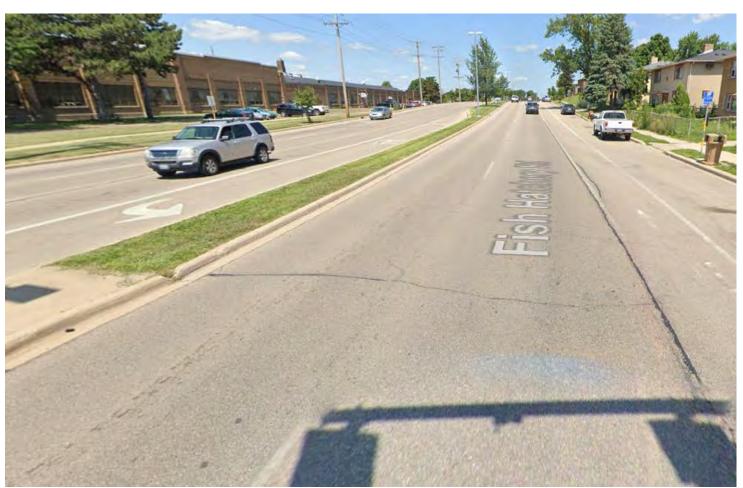

Aldermanic Districts: 6, 3, 7, 10, 19, 9, 14, 17, 15, 12

Engineering Project Account: 12371-404-200

Estimate: 25K

Below is a proposed narrow median to revegetate (Fish Hatchery Rd):

Below is an example of the low-mow turf mix could look: