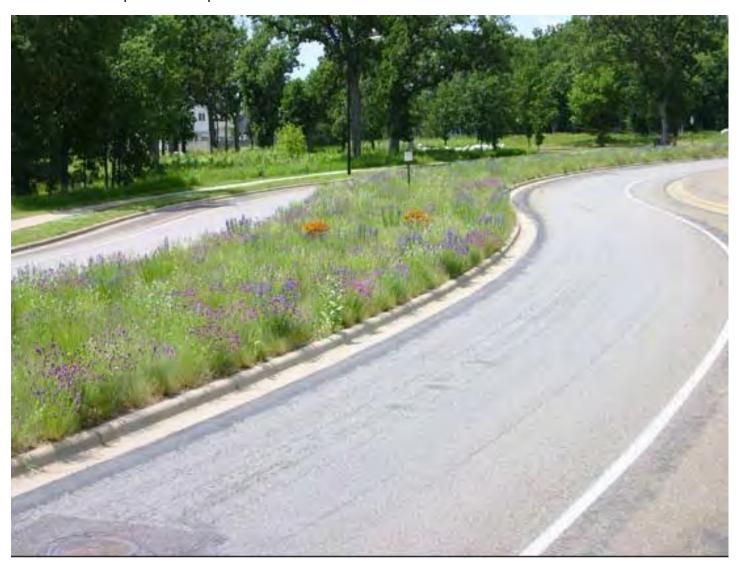

ow-mow pollinator friendly turf, or a short-grass prairie mix. The Contractor will maintain previously seeded (in fall 2019) medians and prepare and seed additional existing turf medians in fall 2020.

The proposed plan will reduce mowing needs in trial medians from once every 7-14 days, to 1-3 times a season. The project will also reduce emissions and labor costs, protect operators in high-speed, high-traffic medians, create pollinator habitat and improve aesthetics along Madison's roads.

Aldermanic Districts: 6, 3, 7, 10, 19, 9, 14, 17, 15, 12

Engineering Project Account: 12371-404-200

Estimate: 25K

Below is a proposed narrow median to revegetate (Fish Hatchery Rd):



Below is an example of the low-mow turf mix could look:



Below is an example of how a prairie median could look:



## <u>Summary of locations citywide:</u>

Five medians or stretches of medians were planted to a short grass prairie mix in late fall or winter of 2019:

- Willy St between Blair St and Blount St
- Cottage Grove Rd from North Star Dr to Sprecher Rd
- S High Point Rd at McKee Rd
- Chippewa Dr at Council Crest (traffic calming circle)
- S Gammon Rd from Beltline Hwy to Mineral Point Rd

Five more medians or median stretches will be planted to either the low-mow turf, or short-grass prairie mix in late fall 2020:

- Fish Hatchery Rd medians (low-mow turf)
- John Nolen Dr from Rimrock Rd to Olin Ave (low-mow turf)
- E Washington Ave from Hwy 51 to Portage Rd (low-mow turf)
- N Thompson Dr roundabouts north and south of the intersection with Hwy 30 (exterior of roundabouts only; prairie)
- Pa