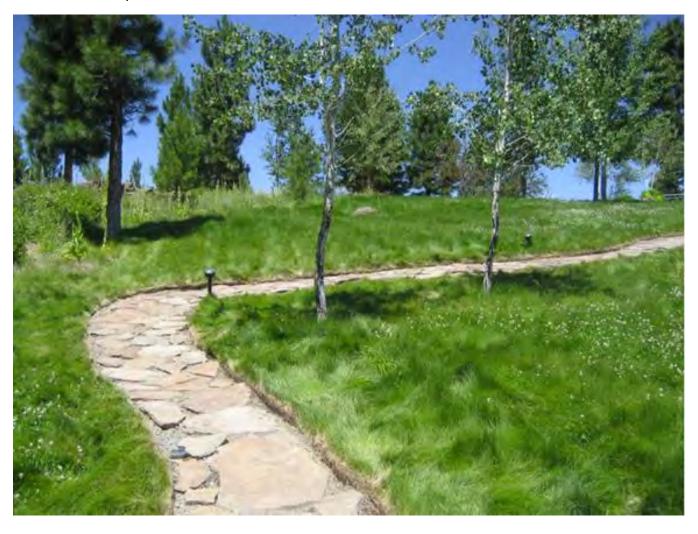

Aldermanic Districts: 6, 3, 7, 10, 19, 9, 14, 17, 15, 12

Engineering Project Account: 12371-404-200

Estimate: 25K

Below is a proposed narrow median to revegetate (Fish Hatchery Rd):

Below is an example of the low-mow turf mix could look: