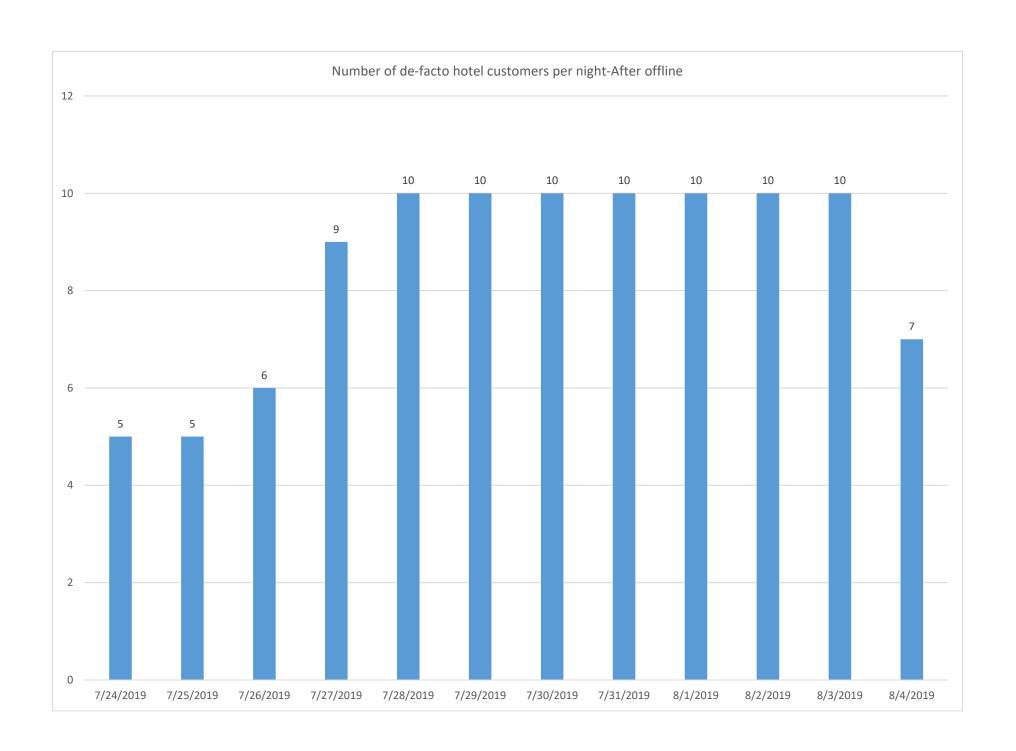

The brother of the current owner of the property at 5030 Marathon Drive was until August 2019 operating a short-term rooming house that was in clear violation of the current city of Madison ordinances. Our residence is located immediately next door to the property in question. Over a period from February 2019 through May 17, 2019, the brother of the owner was operating three separate AirBNB listings on the property and starting on May 17, 2019, he began operation of a 4<sup>th</sup> unit. During this time period, we experienced a constant churn at this de-facto mini hotel operating in a residential neighborhood with an average of 5 guest per night (every night) with at least one unit rented out 87% of the time.