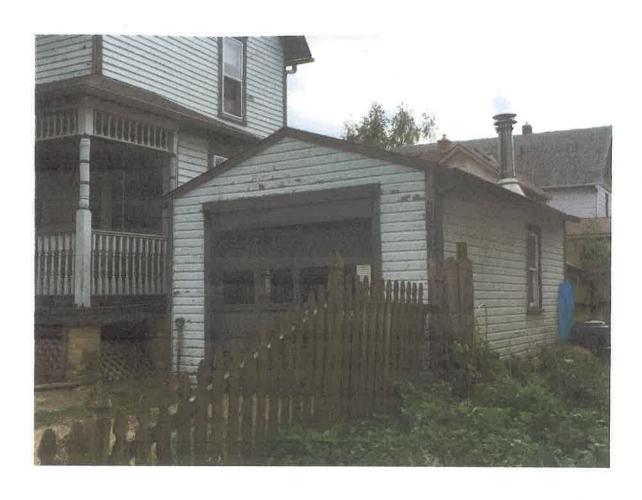

## **Project Intent:**

The existing garage has a wood floor and no foundation/footing. The exterior walls are constructed on a row of concrete blocks flush with grade. The lower portions of all four walls are deteriorating, causing the entire structure to sink and list. The Owners would like to demolish the existing garage and build a new, single-car garage with a proper concrete footing/floor slab and improve the exterior to better relate to the architecture of the existing house.

DIAGRAM OF EXIST. GARAGE

P. 5 of 6

p. 6 of 6