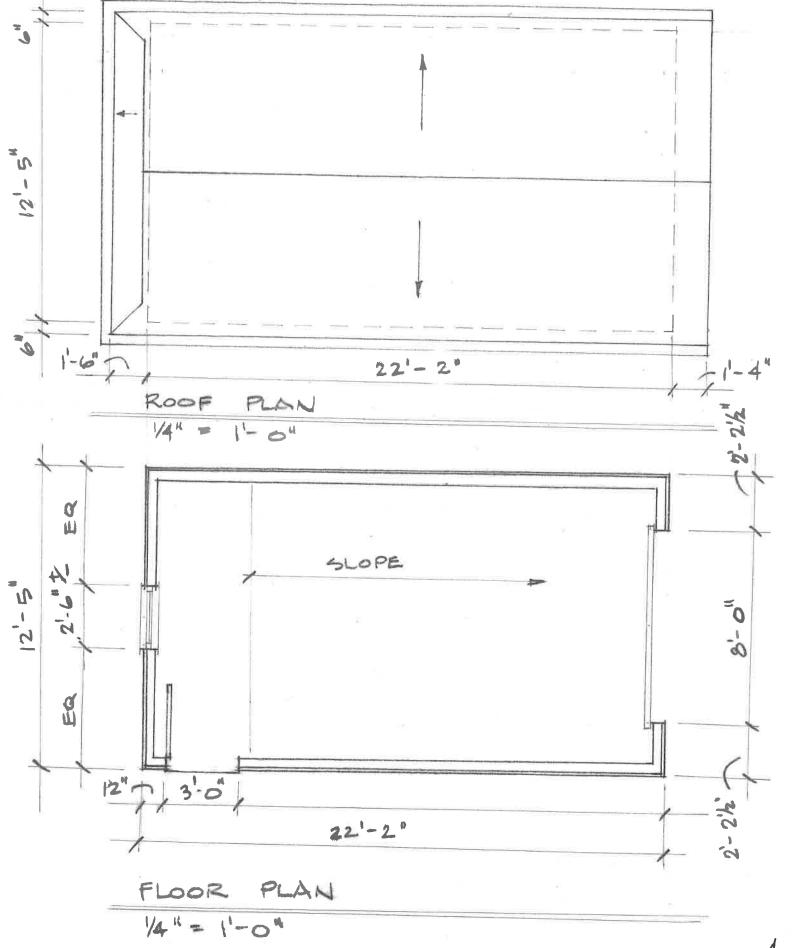

## **Project Intent:**

The existing garage has a wood floor and no foundation/footing. The exterior walls are constructed on a row of concrete blocks flush with grade. The lower portions of all four walls are deteriorating, causing the entire structure to sink and list. The Owners would like to demolish the existing garage and build a new, single-car garage with a proper concrete footing/floor slab and improve the exterior to better relate to the architecture of the existing house.

Siding, trim, cedar shingles, roof shingles, and decorative bracket will match the materials and character of the existing house.

COVER/P.1 of 6

BALDWIN STREET VIEW

PENCE LINE

ら行 1254 "8/ /

P. 3 of 6

p. 4 of 6