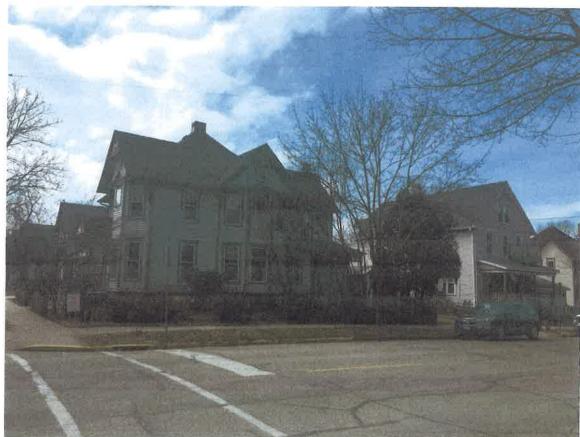

# **Landmarks Commission Application**

Date:

March 16, 2020

Property:

1254 Rutledge Street

Madison, WI 53703

Owners:

Martha O'Brien & Mark Jenssen

## **Project Intent:**

The existing garage has a wood floor and no foundation/footing. The exterior walls are constructed on a row of concrete blocks flush with grade. The lower portions of all four walls are deteriorating, causing the entire structure to sink and list. The Owners would like to demolish the existing garage and build a new, single-car garage with a proper concrete footing/floor slab and improve the exterior to better relate to the architecture of the existing house.