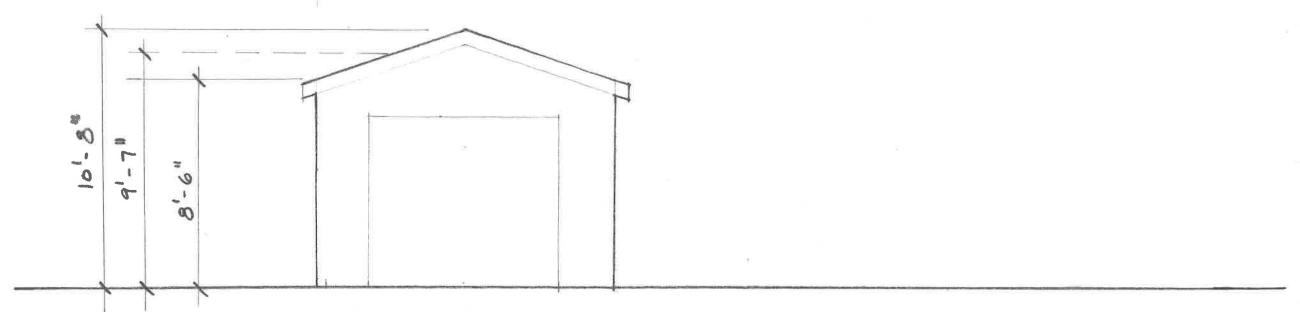

## **Project Intent:**

The existing garage has a wood floor and no foundation/footing. The exterior walls are constructed on a row of concrete blocks flush with grade. The lower portions of all four walls are deteriorating, causing the entire structure to sink and list. The Owners would like to demolish the existing garage and build a new, single-car garage with a proper concrete footing/floor slab and improve the exterior to better relate to the architecture of the existing house.

DIAGRAM OF EXIST. GARAGE

P. 5 of 6

p. 6 of 6