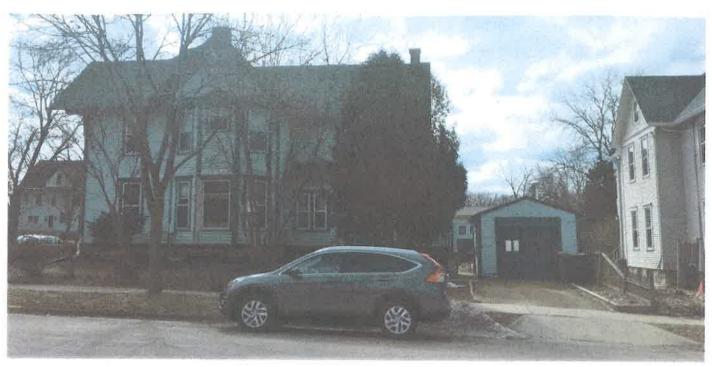

Project:

Demolish Existing Single-Car Garage and

Replace with New Single-Car Garage

## **Project Intent:**

The existing garage has a wood floor and no foundation/footing. The exterior walls are constructed on a row of concrete blocks flush with grade. The lower portions of all four walls are deteriorating, causing the entire structure to sink and list. The Owners would like to demolish the existing garage and build a new, single-car garage with a proper concrete footing/floor slab and improve the exterior to better relate to the architecture of the existing house.

Siding, trim, cedar shingles, roof shingles, and decorative bracket will match the materials and character of the existing house.

COVER/P.1 of 6

BALDWIN STREET VIEW

PENCE LINE

ら行 1254 "8/ /

P. 3 of 6

p. 4 of 6