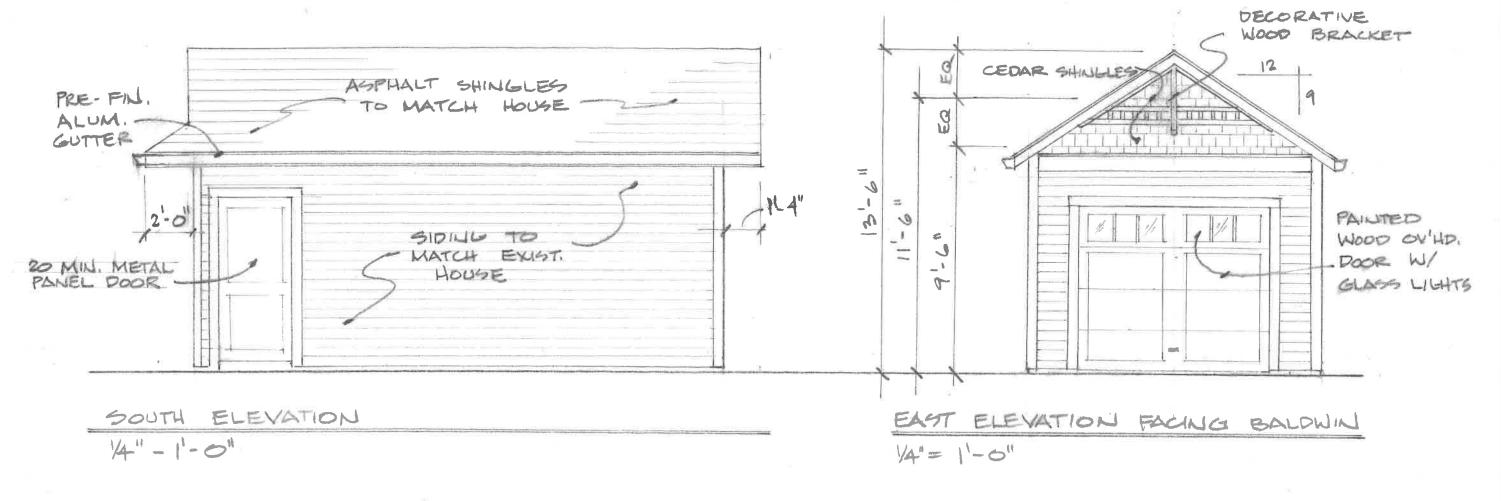

## **Project Intent:**

The existing garage has a wood floor and no foundation/footing. The exterior walls are constructed on a row of concrete blocks flush with grade. The lower portions of all four walls are deteriorating, causing the entire structure to sink and list. The Owners would like to demolish the existing garage and build a new, single-car garage with a proper concrete footing/floor slab and improve the exterior to better relate to the architecture of the existing house.

Siding, trim, cedar shingles, roof shingles, and decorative bracket will match the materials and character of the existing house.

COVER/P.1 of 6

BALDWIN STREET VIEW

PENCE LINE

ら行 1254 "8/ /

P. 3 of 6

p. 4 of 6