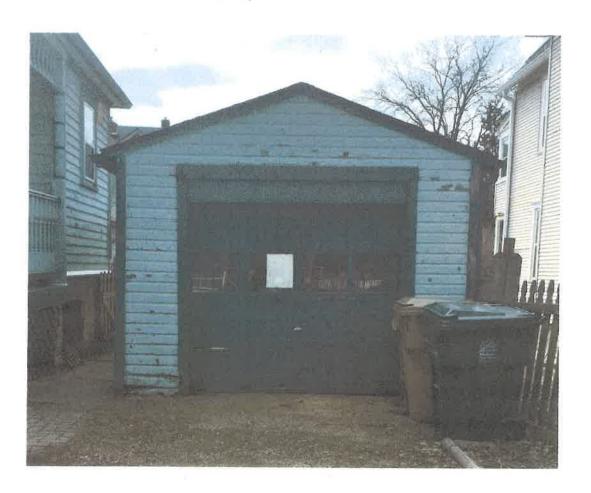

## **Project Intent:**

The existing garage has a wood floor and no foundation/footing. The exterior walls are constructed on a row of concrete blocks flush with grade. The lower portions of all four walls are deteriorating, causing the entire structure to sink and list. The Owners would like to demolish the existing garage and build a new, single-car garage with a proper concrete footing/floor slab and improve the exterior to better relate to the architecture of the existing house.

DIAGRAM OF EXIST. GARAGE

P. 5 of 6

p. 6 of 6