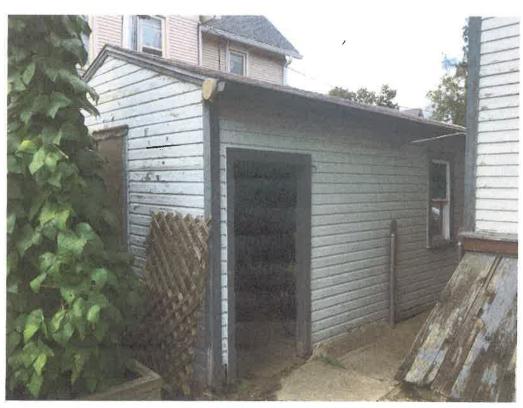

## **Project Intent:**

The existing garage has a wood floor and no foundation/footing. The exterior walls are constructed on a row of concrete blocks flush with grade. The lower portions of all four walls are deteriorating, causing the entire structure to sink and list. The Owners would like to demolish the existing garage and build a new, single-car garage with a proper concrete footing/floor slab and improve the exterior to better relate to the architecture of the existing house.

DIAGRAM OF EXIST. GARAGE

P. 5 of 6

p. 6 of 6