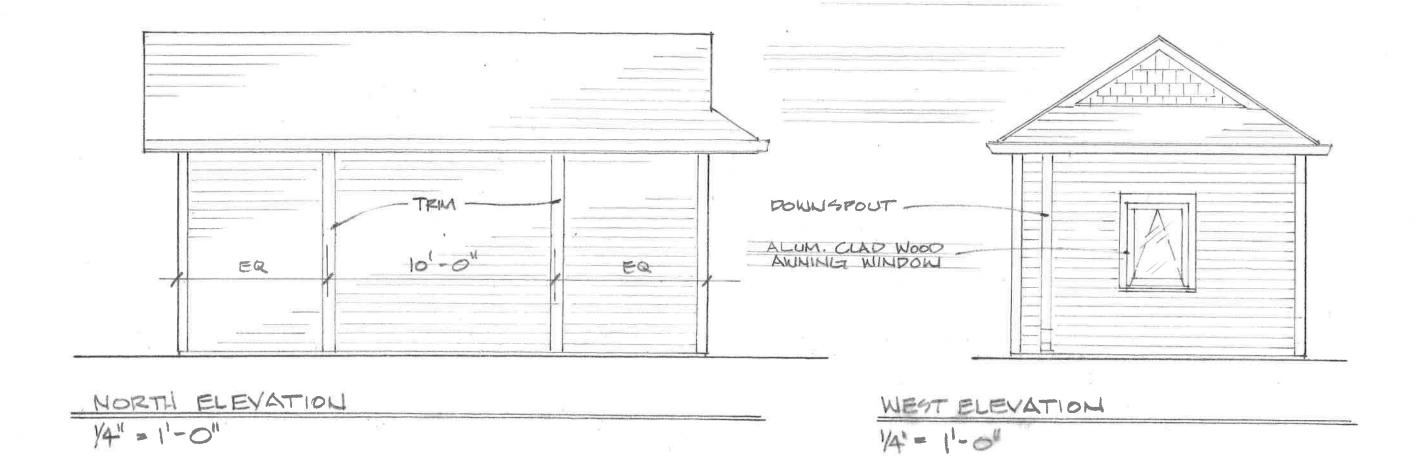

Project:

Demolish Existing Single-Car Garage and

Replace with New Single-Car Garage

## **Project Intent:**

The existing garage has a wood floor and no foundation/footing. The exterior walls are constructed on a row of concrete blocks flush with grade. The lower portions of all four walls are deteriorating, causing the entire structure to sink and list. The Owners would like to demolish the existing garage and build a new, single-car garage with a proper concrete footing/floor slab and improve the exterior to better relate to the architecture of the existing house.

Siding, trim, cedar shingles, roof shingles, and decorative bracket will match the materials and character of the existing house.

COVER/P.1 of 6

BALDWIN STREET VIEW

PENCE LINE

ら行 1254 "8/ /

P. 3 of 6

p. 4 of 6