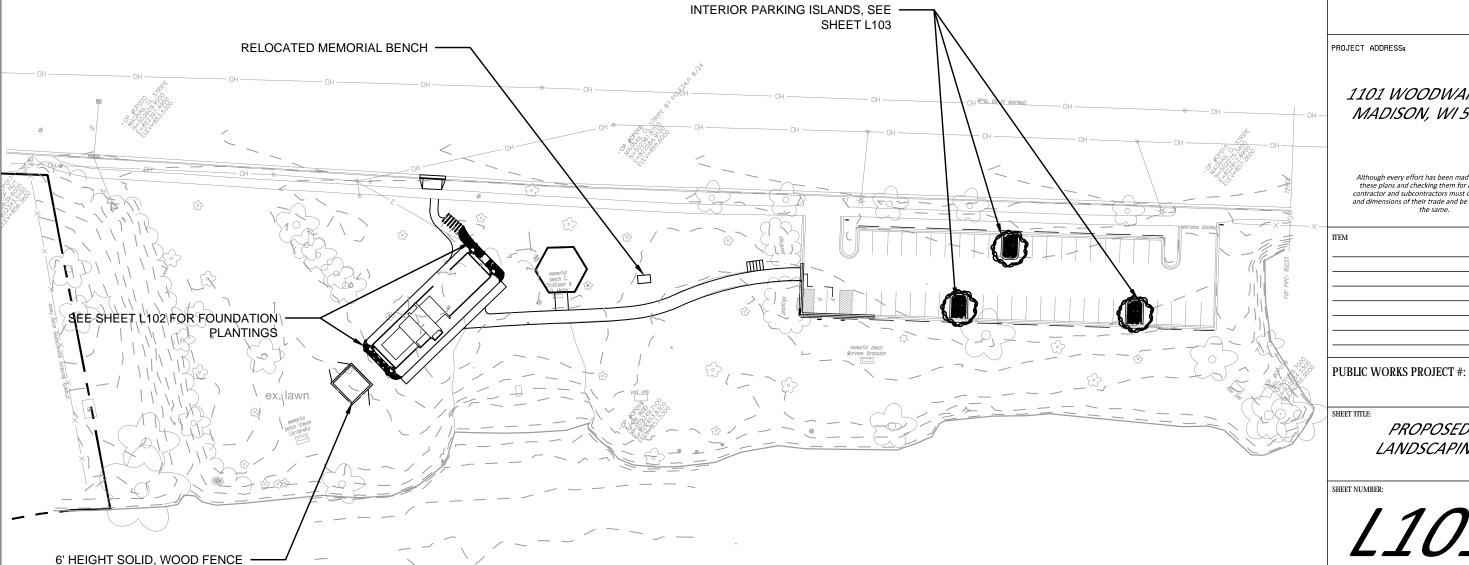

#### **PLANT SCHEDULE** Item Plants **Botanical Name** Container Quantity Common Name Size Trees Betula nigra River Birch 2" Cal. B & B 3 Perennials and Grasses False Indigo #1 9 Baptisia australis Container Tussock Sedge #1 Carex stricta Container 51 Deschampsia cepsitoda Tufted Hair Grass #1 22 Container Blue Flag Iris #1 9 Iris versicolor Container Switchgrass #1 11 Panicum virgatum Container Schizachyrium scoparium 'The Blues' The Blues Little Bluestem #1 Container 18

PROPOSED LANDSCAPING

AROUND DUMPSTER EXCLOSURE