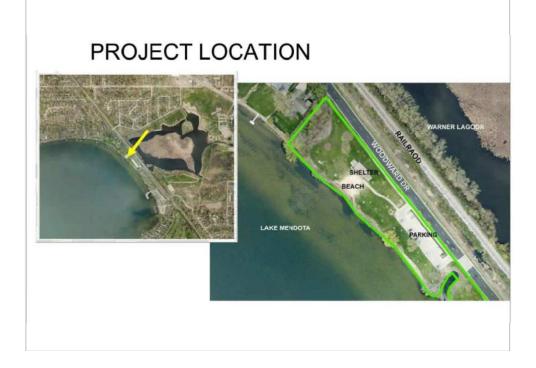

## City of Madison Department of Public Works PARKS DIVISION

City-County Building, Suite 104 210 Martin Luther King, Jr. Blvd. Madison, WI 53703

# play MADISON PARKS

**Graphical Scale** 

60'

WARNER PARK BEACH **SHELTER** 

PROJECT ADDRESS:

1101 WOODWARD DR MADISON, WI 53704

Although every effort has been made in preparing these plans and checking them for accuracy, the contractor and subcontractors must check all details and dimensions of their trade and be responsible for