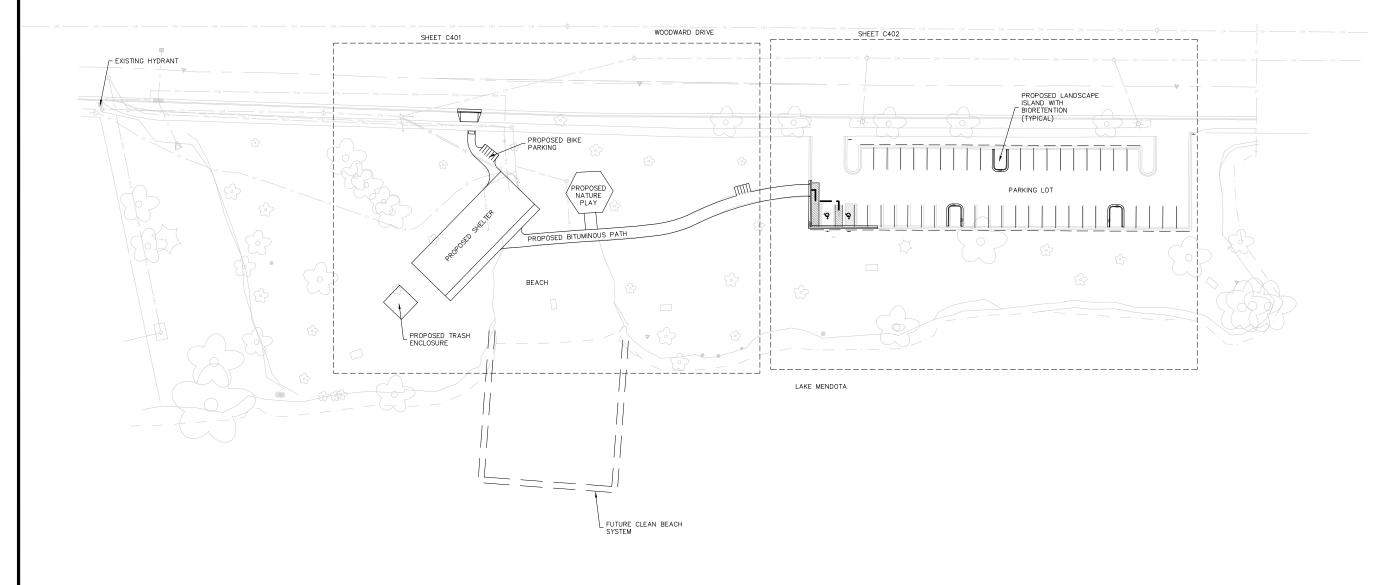

#### NOTES:

1. EXISTING CONDITIONS SURVEY PROVIDED BY THE CITY OF MADISON.

2. SARIS MODEL 2451 POST AND RING FLANGE MOUNT BIKE RACK SHALL BE USED FOR BIKE PARKING

DESTREE grehitecture a design

222 WEST WASHINGTON AVE. SUITE 310 MADISON, WI 53703 PH: 608.268.1499 www.Destreearchitects.com

ISSUANCES:

2/4/2020 PLAN COMMISSION

NOT FOR

NOT FOR CONSTRUCTION

---

SITE PLAN (OVERALL)

PROJECT #: 19030.00
SHEET NUMBER

C400

PROPOSED LANDSCAPING

AROUND DUMPSTER EXCLOSURE