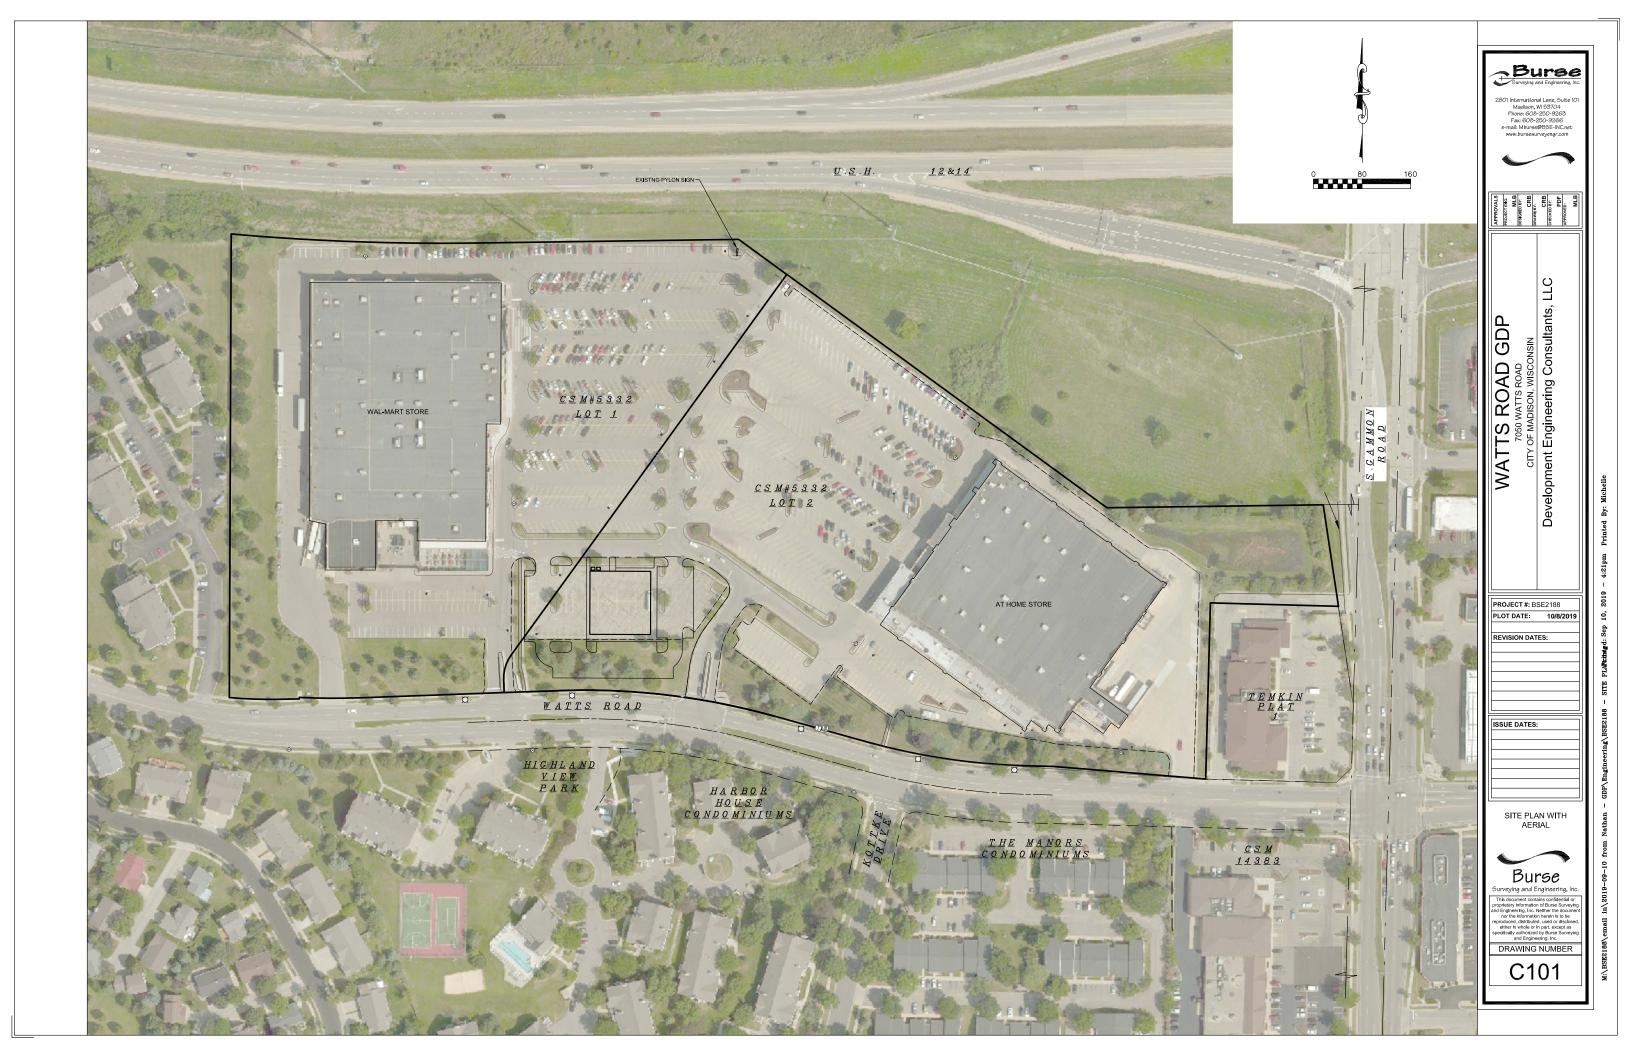

**Project Name:** At Home, Madison, WI

**Project Site Address:** 7050 Watts Road, Madison, WI

Legal Description: Lot 2, CSM Number 5332, Dane County, Wisconsin.

**A.** Statement of Purpose: Amend the GDP/PD zoning district to allow one additional lot.

## B. Permitted Uses:

- 3 lots are permitted.
- Allowed uses to be all permitted uses in the Commercial Center (CC) District
- Minimum front yard along Watts Road: 50'
- Minimum Inferior/side lot line: 5'
- Maximum Building Height: 1 story/24'
- Overall shared Parking Lot stalls: may not be reduced
- Landscape buffer along Watts Road shall be 20 feet deep, no landscape buffer is required along the interior lot lines.
- All lots will have rights to signage on the shared multi-tenant sign along the beltway frontage.
- C. Alterations and Revisions: No alteration or revision of this GDP or Planned Unit Development shall be permitted unless approved by the City Planning Commission, however, the Zoning Administrator may issue permits for minor alterations or additions which are approved by the Director of Planning and Development and the alderperson of the district and are compatible with the concept approved by the City Planning Commission.