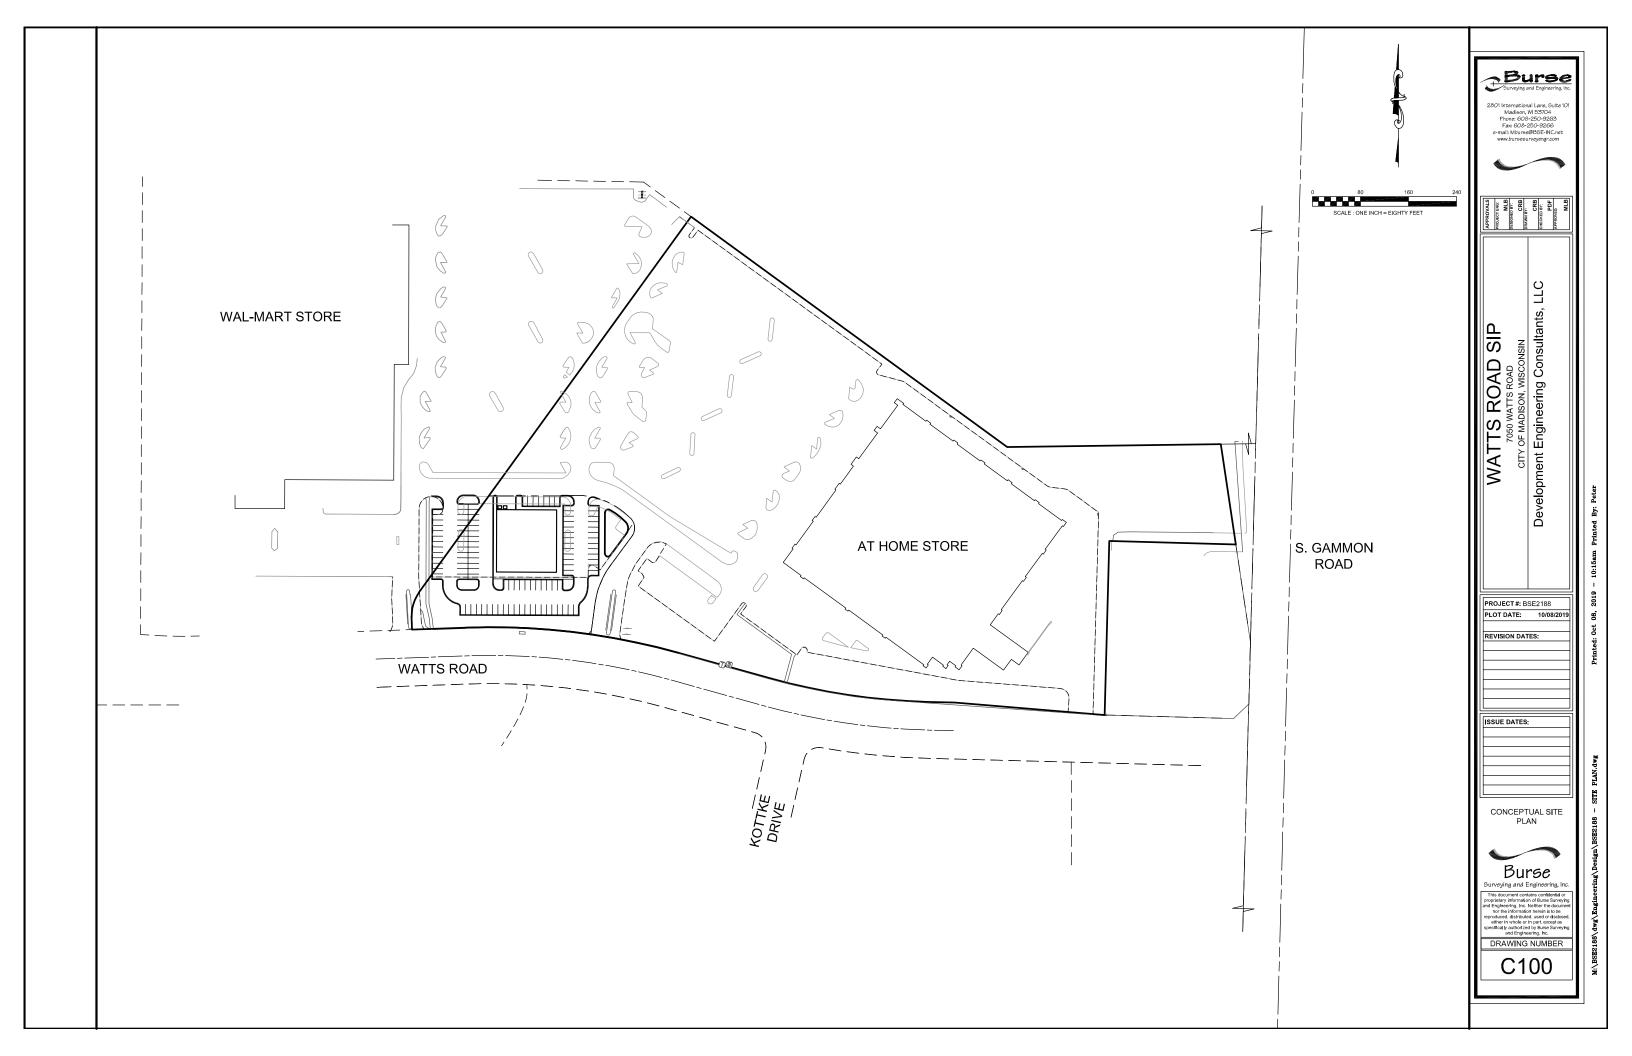

**Project Name:** At Home, Madison, WI

**Project Site Address:** 7050 Watts Road, Madison, WI

Legal Description: Lot 2, CSM Number 5332, Dane County, Wisconsin.

**A.** Statement of Purpose: Amend the GDP/PD zoning district to allow one additional lot.

## B. Permitted Uses:

- 3 lots are permitted.
- Allowed uses to be all permitted uses in the Commercial Center (CC) District
- Minimum front yard along Watts Road: 50'
- Minimum Inferior/side lot line: 5'
- Maximum Building Height: 1 story/24'
- Overall shared Parking Lot stalls: may not be reduced
- Landscape buffer along Watts Road shall be 20 feet deep, no landscape buffer is required along the interior lot lines.
- All lots will have rights to signage on the shared multi-tenant sign along the beltway frontage.
- C. Alterations and Revisions: No alteration or revision of this GDP or Planned Unit Development shall be permitted unless approved by the City Planning Commission, however, the Zoning Administrator may issue permits for minor alterations or additions which are approved by the Director of Planning and Development and the alderperson of the district and are compatible with the concept approved by the City Planning Commission.