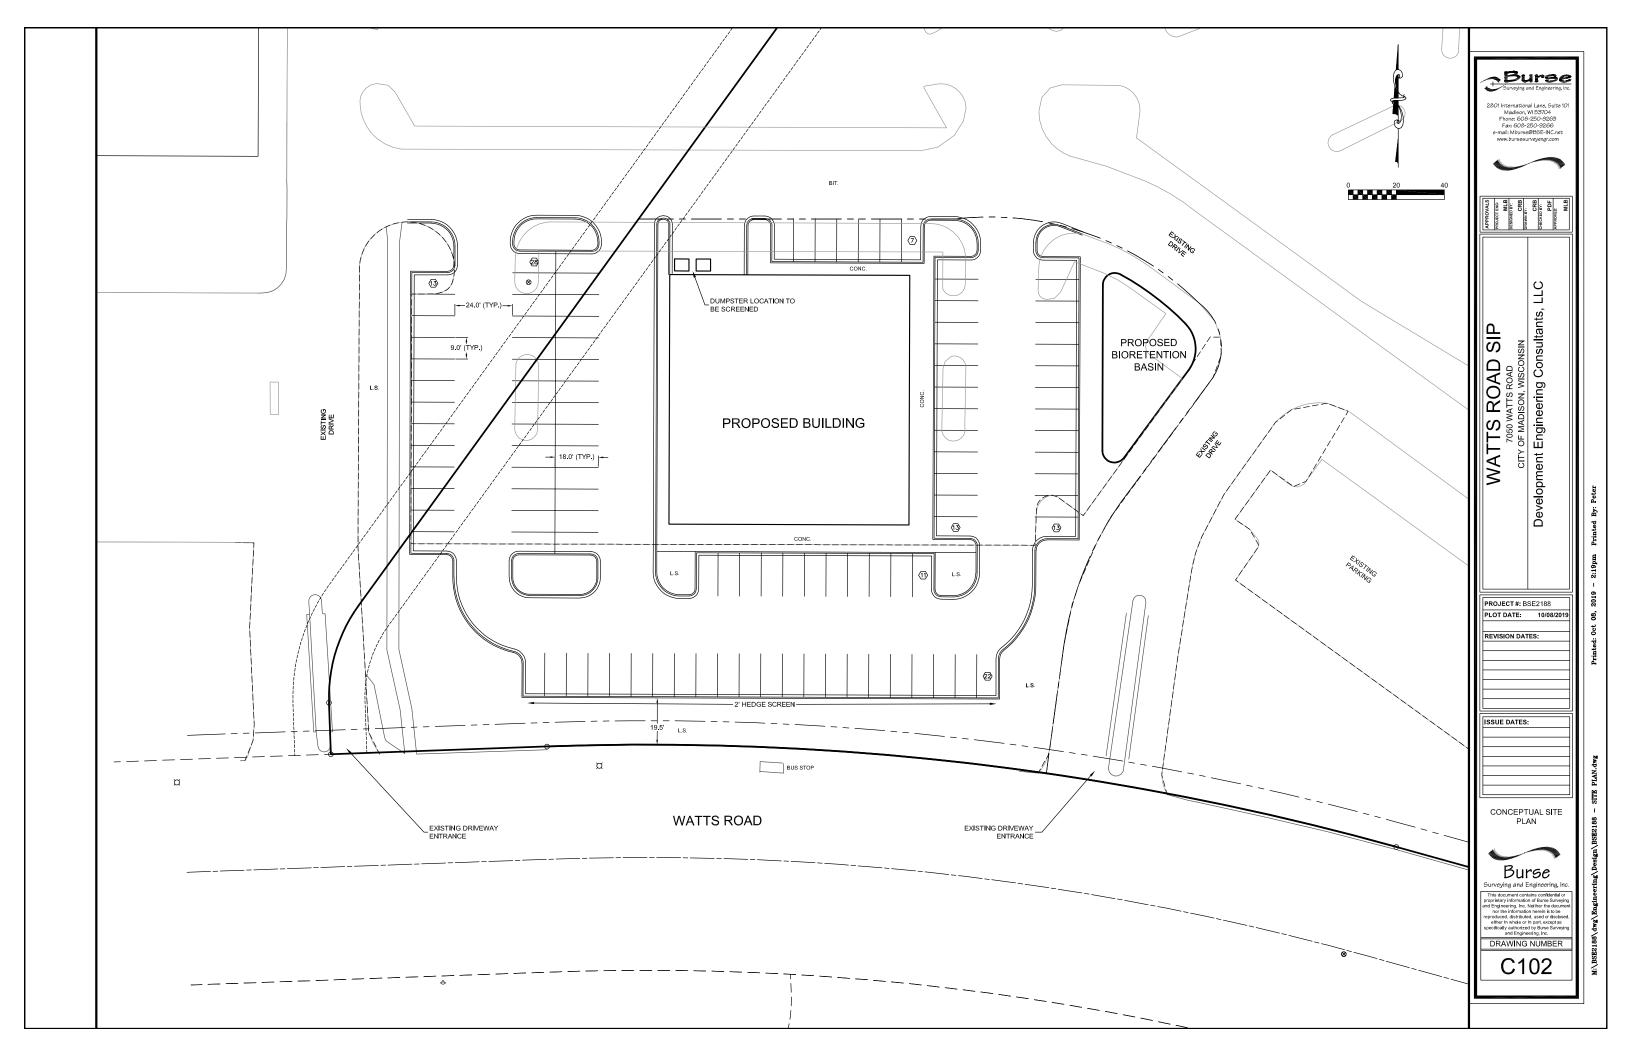

**Project Name:** At Home, Madison, WI

**Project Site Address:** 7050 Watts Road, Madison, WI

Legal Description: Lot 2, CSM Number 5332, Dane County, Wisconsin.

**A.** Statement of Purpose: Amend the GDP/PD zoning district to allow one additional lot.

## B. Permitted Uses:

- 3 lots are permitted.
- Allowed uses to be all permitted uses in the Commercial Center (CC) District
- Minimum front yard along Watts Road: 50'
- Minimum Inferior/side lot line: 5'
- Maximum Building Height: 1 story/24'
- Overall shared Parking Lot stalls: may not be reduced
- Landscape buffer along Watts Road shall be 20 feet deep, no landscape buffer is required along the interior lot lines.
- All lots will have rights to signage on the shared multi-tenant sign along the beltway frontage.
- C. Alterations and Revisions: No alteration or revision of this GDP or Planned Unit Development shall be permitted unless approved by the City Planning Commission, however, the Zoning Administrator may issue permits for minor alterations or additions which are approved by the Director of Planning and Development and the alderperson of the district and are compatible with the concept approved by the City Planning Commission.