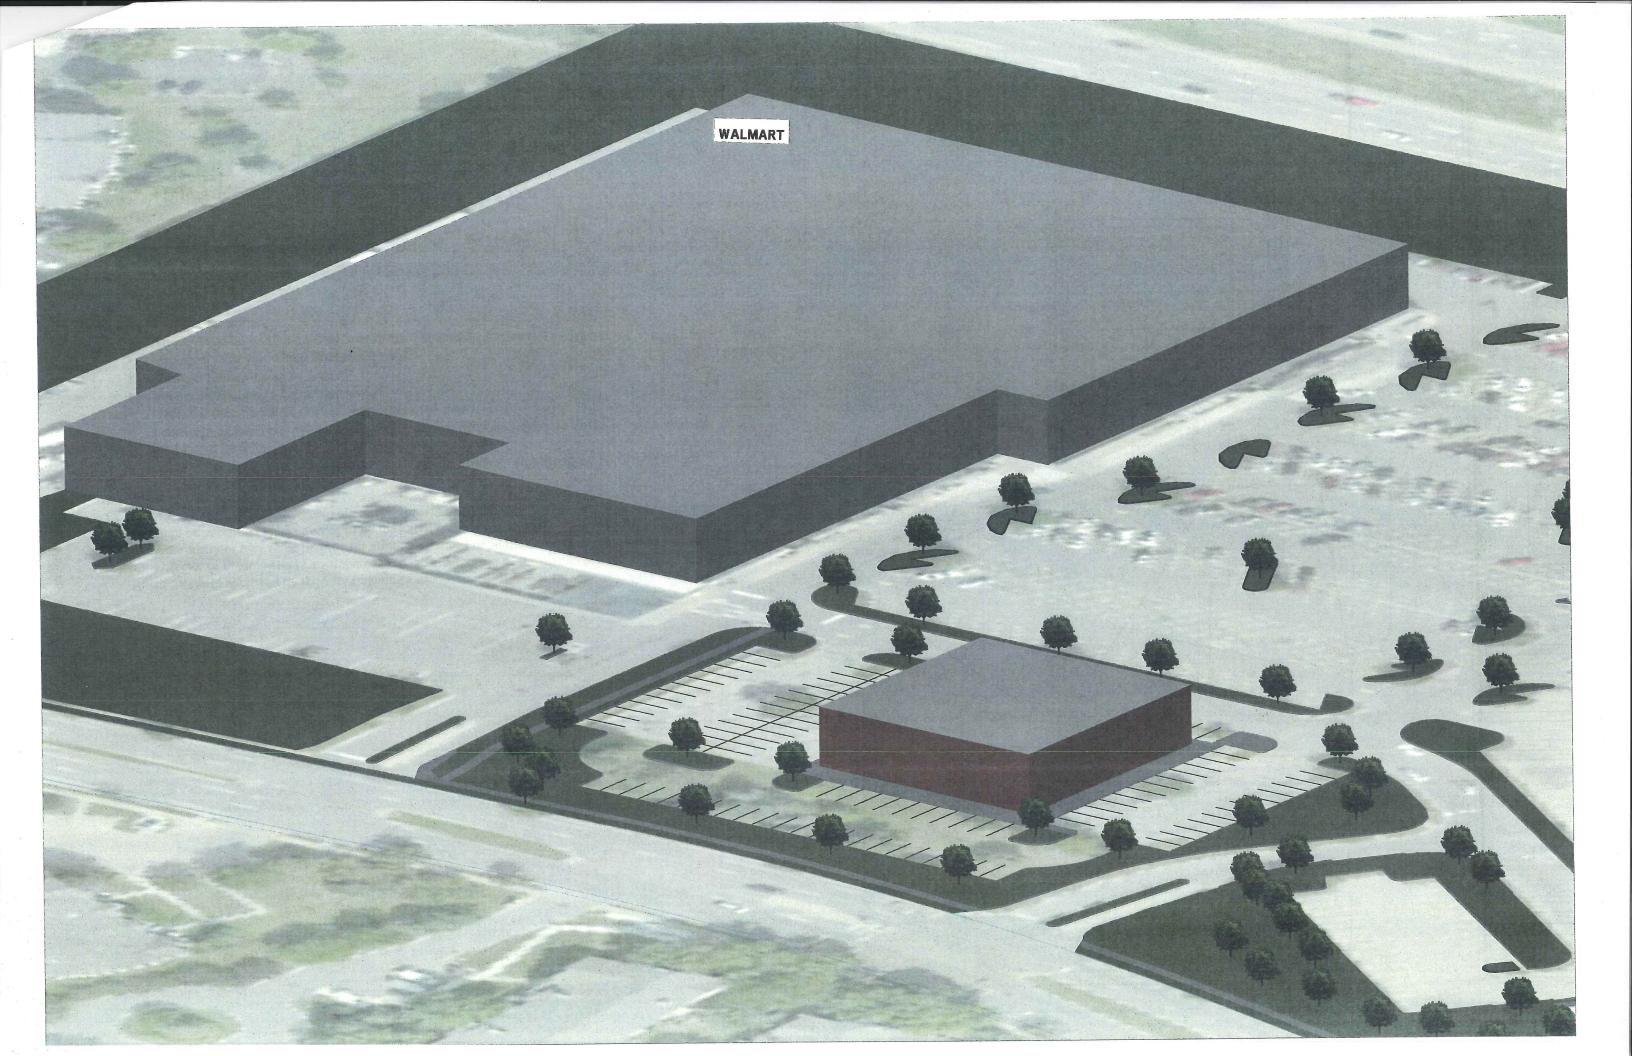

**Project Name:** At Home, Madison, WI

**Project Site Address:** 7050 Watts Road, Madison, WI

Legal Description: Lot 2, CSM Number 5332, Dane County, Wisconsin.

**A.** Statement of Purpose: Amend the GDP/PD zoning district to allow one additional lot.

## B. Permitted Uses:

- 3 lots are permitted.
- Allowed uses to be all permitted uses in the Commercial Center (CC) District
- Minimum front yard along Watts Road: 50'
- Minimum Inferior/side lot line: 5'
- Maximum Building Height: 1 story/24'
- Overall shared Parking Lot stalls: may not be reduced
- Landscape buffer along Watts Road shall be 20 feet deep, no landscape buffer is required along the interior lot lines.
- All lots will have rights to signage on the shared multi-tenant sign along the beltway frontage.
- C. Alterations and Revisions: No alteration or revision of this GDP or Planned Unit Development shall be permitted unless approved by the City Planning Commission, however, the Zoning Administrator may issue permits for minor alterations or additions which are approved by the Director of Planning and Development and the alderperson of the district and are compatible with the concept approved by the City Planning Commission.