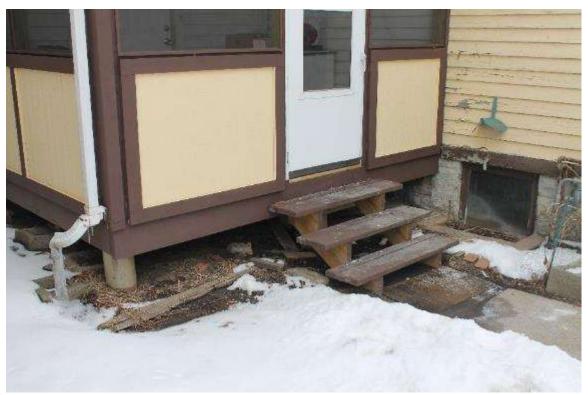

Photo 8: 9 North Hancock Street, Exterior, facing northeast

Photo 9: 9 North Hancock Street, Exterior, facing northeast

Photo 10: 9 North Hancock Street, Exterior, facing east

Photo 11: 9 North Hancock Street, Exterior, facing east

Photo 12: 9 North Hancock Street, Exterior, facing east

Photo 13: 9 North Hancock Street, Interior, first floor entryway

Photo 14: 9 North Hancock Street, Interior, first floor entryway

Photo 15: 9 North Hancock Street, Interior, first floor entryway