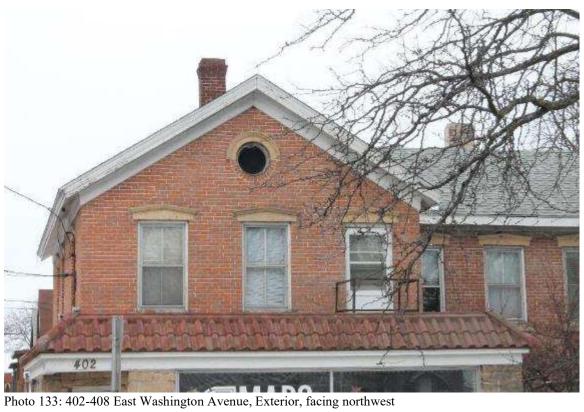

Photo 129: 12 North Franklin Street, Interior, basement

Photo 130: 12 North Franklin Street, Interior, basement

Photo 132: 402-408 East Washington Avenue, Exterior, facing north

Photo 134: 402-408 East Washington Avenue, Exterior, facing northwest