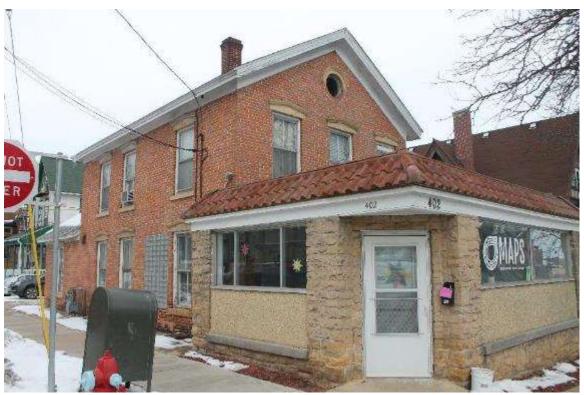

Photo 129: 12 North Franklin Street, Interior, basement

Photo 130: 12 North Franklin Street, Interior, basement

Photo 132: 402-408 East Washington Avenue, Exterior, facing north

Photo 134: 402-408 East Washington Avenue, Exterior, facing northwest