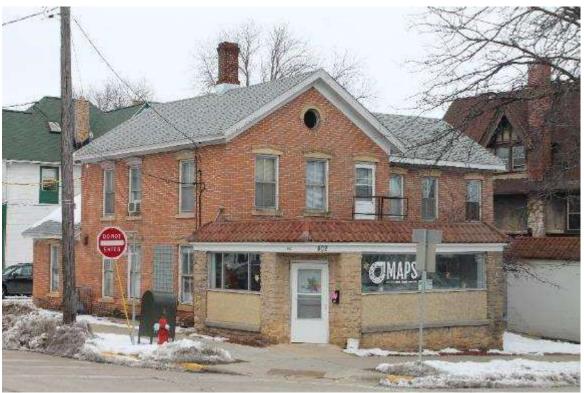

Photo 129: 12 North Franklin Street, Interior, basement

Photo 130: 12 North Franklin Street, Interior, basement

Photo 132: 402-408 East Washington Avenue, Exterior, facing north

Photo 134: 402-408 East Washington Avenue, Exterior, facing northwest