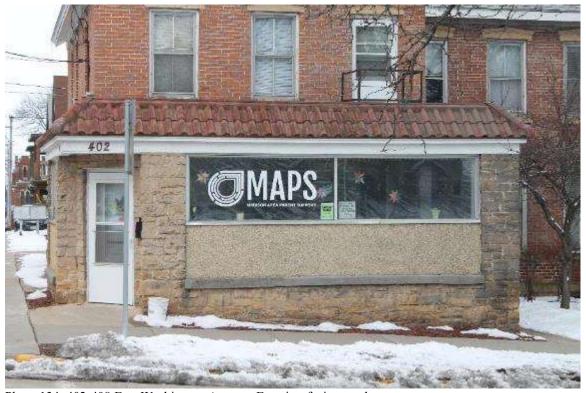

Photo 129: 12 North Franklin Street, Interior, basement

Photo 130: 12 North Franklin Street, Interior, basement

Photo 132: 402-408 East Washington Avenue, Exterior, facing north

Photo 134: 402-408 East Washington Avenue, Exterior, facing northwest