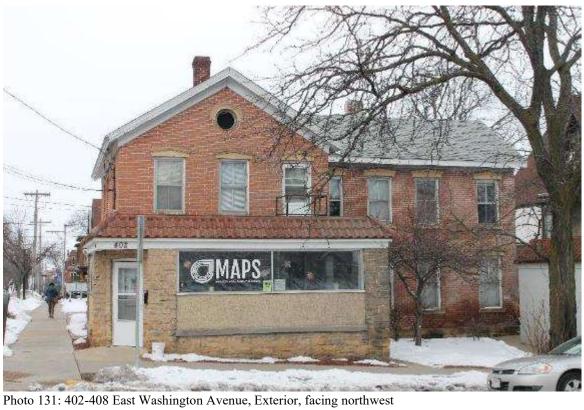

Photo 129: 12 North Franklin Street, Interior, basement

Photo 130: 12 North Franklin Street, Interior, basement

Photo 132: 402-408 East Washington Avenue, Exterior, facing north

Photo 134: 402-408 East Washington Avenue, Exterior, facing northwest