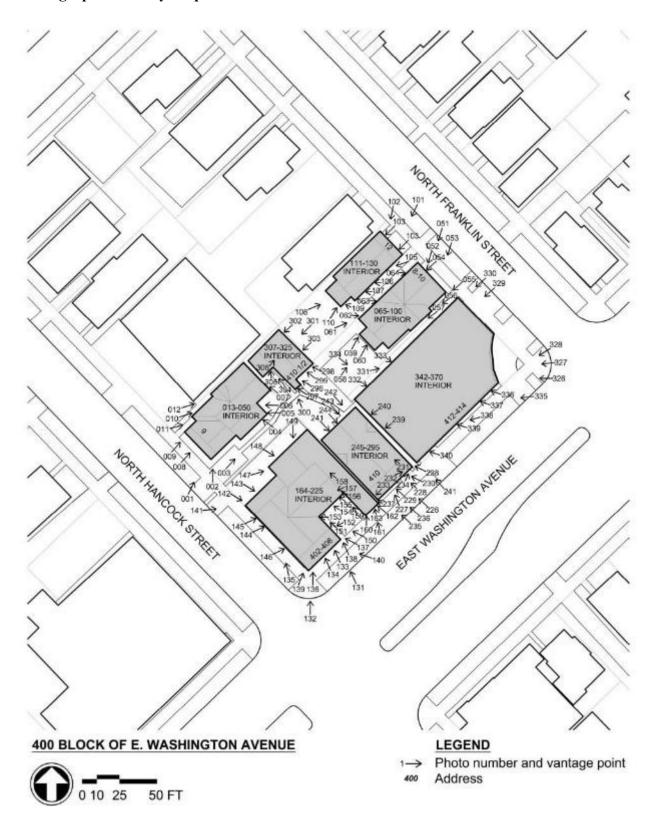

## **Photographs and Key Map**

Photo 1: 9 North Hancock Street, Exterior, facing northeast

Photo 2: 9 North Hancock Street, Exterior, facing north

Photo 3: 9 North Hancock Street, Exterior, facing northeast

Photo 4: 9 North Hancock Street, Exterior, facing northwest

Photo 5: 9 North Hancock Street, Exterior, facing west

Photo 6: 9 North Hancock Street, Exterior, facing west

Photo 7: 9 North Hancock Street, Exterior, facing northwest

Photo 8: 9 North Hancock Street, Exterior, facing northeast

Photo 9: 9 North Hancock Street, Exterior, facing northeast

Photo 10: 9 North Hancock Street, Exterior, facing east

Photo 11: 9 North Hancock Street, Exterior, facing east