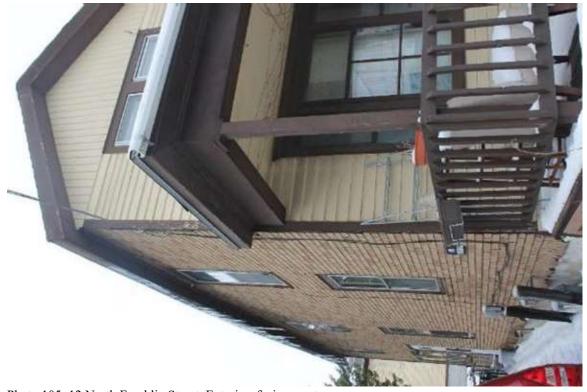

Photo 105: 12 North Franklin Street, Exterior, facing west

Photo 106: 12 North Franklin Street, Exterior, facing west

Photo 107: 12 North Franklin Street, Exterior, facing west

Photo 108: 12 North Franklin Street, Exterior, facing northeast