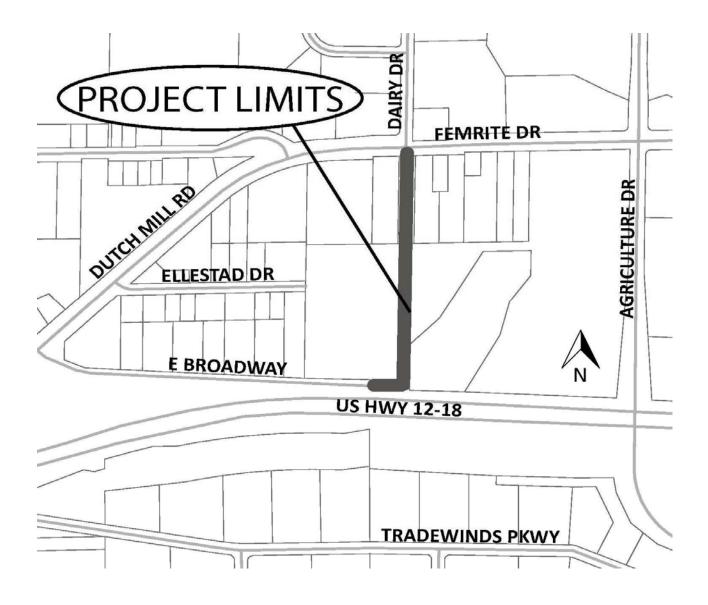

## Dairy Drive Assessment District - 2019

| Project Engineer                                                                                             | Andrew Zwieg ph: 266-9219 email: azwieg@cityofmadison.com            |                                                                                                                                                                                                                                        |
|--------------------------------------------------------------------------------------------------------------|----------------------------------------------------------------------|----------------------------------------------------------------------------------------------------------------------------------------------------------------------------------------------------------------------------------------|
| Project Limits<br>Alder: 16 Tierney                                                                          | East Broadway to Femrite Drive<br>(see map on reverse)               |                                                                                                                                                                                                                                        |
|                                                                                                              | · · · · · ·                                                          | <b>_</b>                                                                                                                                                                                                                               |
| Street<br>Project Type: New Street Construct                                                                 | Existing                                                             | Proposed                                                                                                                                                                                                                               |
| Last Surfaced                                                                                                | NA                                                                   | NA                                                                                                                                                                                                                                     |
| Pavement Rating                                                                                              | NA                                                                   | New Pavement                                                                                                                                                                                                                           |
| Curb Rating                                                                                                  | NA                                                                   | New Curb & Gutter                                                                                                                                                                                                                      |
| Width                                                                                                        | NA                                                                   | 36'                                                                                                                                                                                                                                    |
|                                                                                                              |                                                                      | 2' (STA 104+25 - STA 109+50 RT); To                                                                                                                                                                                                    |
| Shoulder                                                                                                     | NA                                                                   | accommodate swale                                                                                                                                                                                                                      |
| Surface Type                                                                                                 | NA                                                                   | Asphalt                                                                                                                                                                                                                                |
| Sidewalk & Terraces                                                                                          |                                                                      |                                                                                                                                                                                                                                        |
| Terraces                                                                                                     | NA                                                                   | 7.5' Grass                                                                                                                                                                                                                             |
| Sidewalks                                                                                                    | NA                                                                   | New 5' Sidewalk (west side of street).<br>Sidewalk not placed on the east side to<br>minimize wetland impacts.                                                                                                                         |
| Storm Sewer                                                                                                  | Existing                                                             | Proposed                                                                                                                                                                                                                               |
| Work Required: Install New Storm S                                                                           |                                                                      | • • • • • • • • • • • • • • • • • • • •                                                                                                                                                                                                |
| Size                                                                                                         | NA                                                                   | New Pipes                                                                                                                                                                                                                              |
| Material                                                                                                     | NA                                                                   | Concrete                                                                                                                                                                                                                               |
| Year                                                                                                         | NA                                                                   | 2020                                                                                                                                                                                                                                   |
| Sanitary Sewer                                                                                               | Existing                                                             | Proposed                                                                                                                                                                                                                               |
| Work Required: Install New Sanitar                                                                           | / Sewer                                                              | · · ·                                                                                                                                                                                                                                  |
| Size                                                                                                         | NA                                                                   | New 8" Pipes                                                                                                                                                                                                                           |
| Material                                                                                                     | NA                                                                   | PVC                                                                                                                                                                                                                                    |
| Year                                                                                                         | NA                                                                   | 2020                                                                                                                                                                                                                                   |
| Biofiltration Basin                                                                                          | NA                                                                   | Located southeast of Dairy Dr, where the<br>street turns north. To used to collect and<br>pre-treat run off from the street before it<br>enters the wetland parcel to the east. The<br>pond will need to achieve 80% TSS<br>reduction. |
| Water Main                                                                                                   | Existing                                                             | Proposed                                                                                                                                                                                                                               |
| Water Main<br>Work Required: Install New Water M                                                             | Existing<br>Asin                                                     | Proposed                                                                                                                                                                                                                               |
| Size                                                                                                         | NA                                                                   | New 10" Pipes                                                                                                                                                                                                                          |
| Material                                                                                                     | NA                                                                   | Ductile Iron                                                                                                                                                                                                                           |
| Year                                                                                                         | NA                                                                   | 2020                                                                                                                                                                                                                                   |
| Parking<br>Existing Parking Conditions: NA<br>Proposed Parking: Parking On Both                              | Sides of the Street.                                                 |                                                                                                                                                                                                                                        |
|                                                                                                              |                                                                      | Dranaad                                                                                                                                                                                                                                |
| Street Lighting<br>Area Street Lighting                                                                      | Existing<br>NA                                                       | Proposed New Street Lights (City Owned)                                                                                                                                                                                                |
| Pedestrian Lighting                                                                                          | NA                                                                   | NA                                                                                                                                                                                                                                     |
| 6 6                                                                                                          |                                                                      |                                                                                                                                                                                                                                        |
| Land Purchases<br>Street right-of-way has been purcha                                                        | and                                                                  |                                                                                                                                                                                                                                        |
| Trees<br>Existing trees in conflict with the new<br>are developed and driveway entrand<br>Assessment Policy  | w street will be removed. There is no propos<br>ces are established. | ed tree plantings planned. Trees will be planted once the lots                                                                                                                                                                         |
| Asphalt Pavement/Gravel Base                                                                                 | Owner 100% / City 0%                                                 |                                                                                                                                                                                                                                        |
| Curb & Gutter<br>Sidewalk                                                                                    | Owner 100% / City 0%<br>Owner 100% / City 0%                         |                                                                                                                                                                                                                                        |
| Driveway Aprons                                                                                              | Owner 100% / City 0%                                                 |                                                                                                                                                                                                                                        |
| Street Lighting                                                                                              | Owner 100% / City 0%                                                 |                                                                                                                                                                                                                                        |
| Sanitary Sewer                                                                                               | Owner 100% / City 0%                                                 |                                                                                                                                                                                                                                        |
| Water Main                                                                                                   | Owner 100% / City 0%                                                 |                                                                                                                                                                                                                                        |
| Water Main Laterals                                                                                          | Owner 100% / City 0%                                                 |                                                                                                                                                                                                                                        |
| Storm Sewer                                                                                                  | Owner 100% / City 0%                                                 |                                                                                                                                                                                                                                        |
| Assessments payable in one lump s                                                                            | sum or over a period of 8 years, with 4% inte                        | erest charged on unpaid balance.                                                                                                                                                                                                       |
| Schedule                                                                                                     |                                                                      |                                                                                                                                                                                                                                        |
| Advertise for bids                                                                                           | Winter 2020                                                          |                                                                                                                                                                                                                                        |
| Anticipated Construction Start                                                                               | April 2020                                                           |                                                                                                                                                                                                                                        |
| Approximate Duration                                                                                         | Approx. 4 months                                                     |                                                                                                                                                                                                                                        |
| Costs           Total Cost: \$1,451,343.32           Assessments: \$1,451,343.32           City Cost: \$0.00 |                                                                      |                                                                                                                                                                                                                                        |
| Correspondence                                                                                               |                                                                      |                                                                                                                                                                                                                                        |

Correspondence Several In-Person Meetings - Met w/1 of 2 property owners affected by the real estate acquisition. Met w/Alder to discuss new street. see Map on reverse