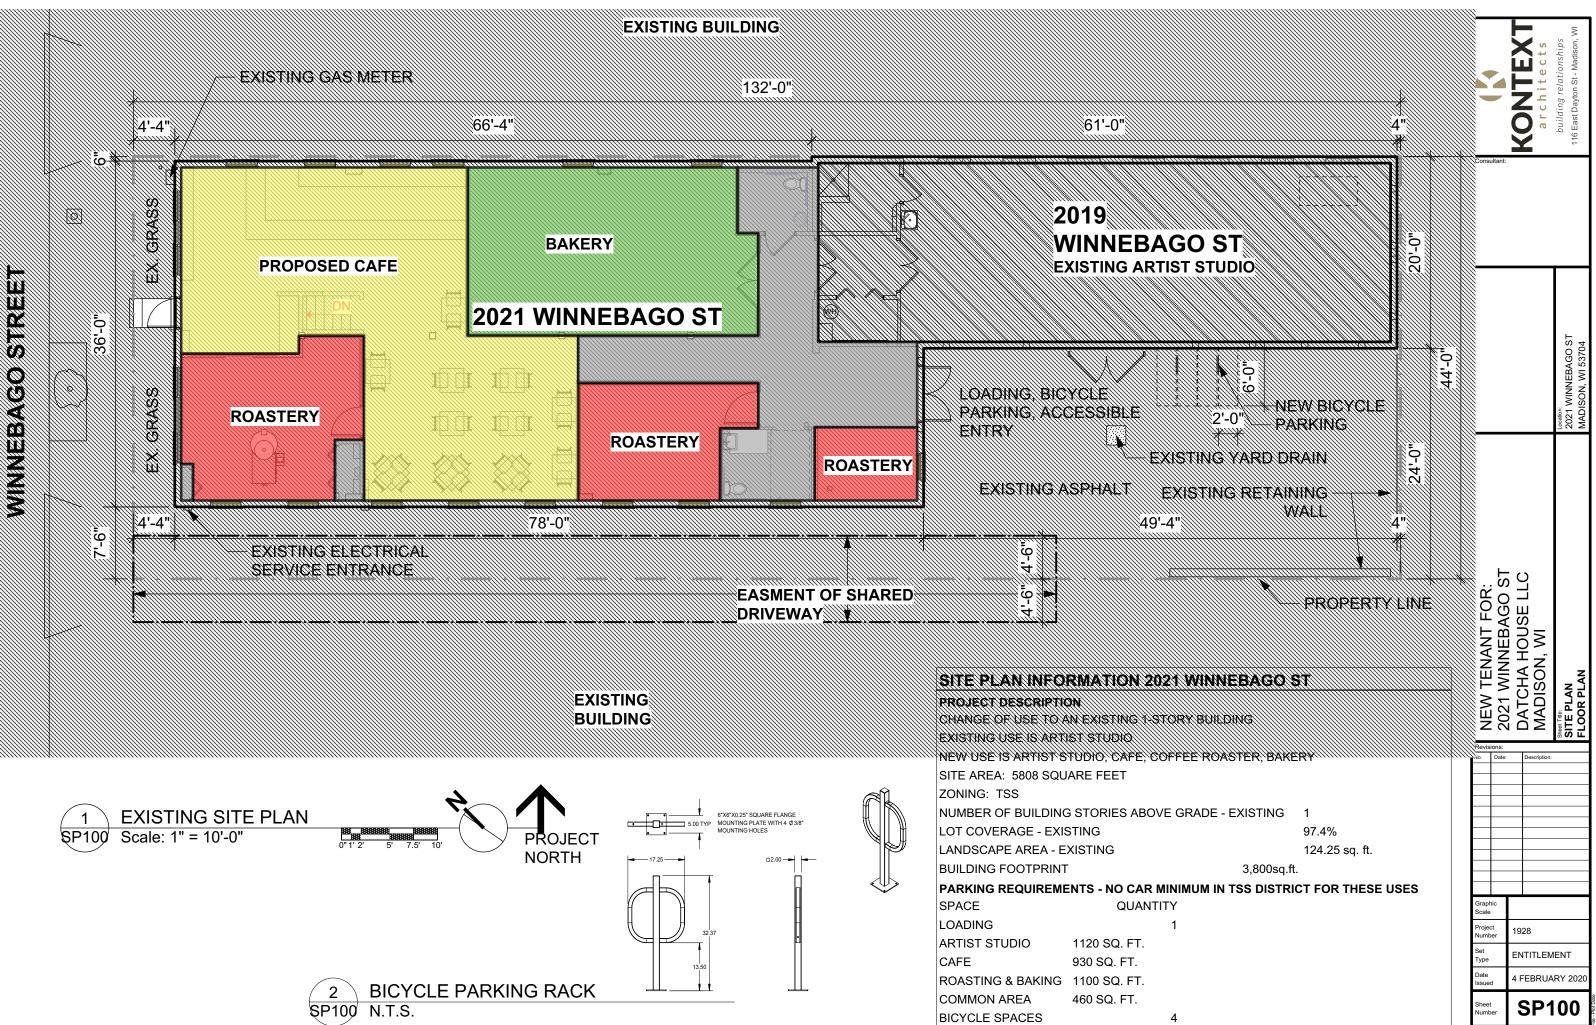

#### Proposed Site 2021 Winnebago St

- 19 commercial
- 8 commercial w/ apts
- 7 5+multi unit/condos
- 5 2-5 unit

4 - single family

0.05 mi

0.08 km

0.01

0.02

0