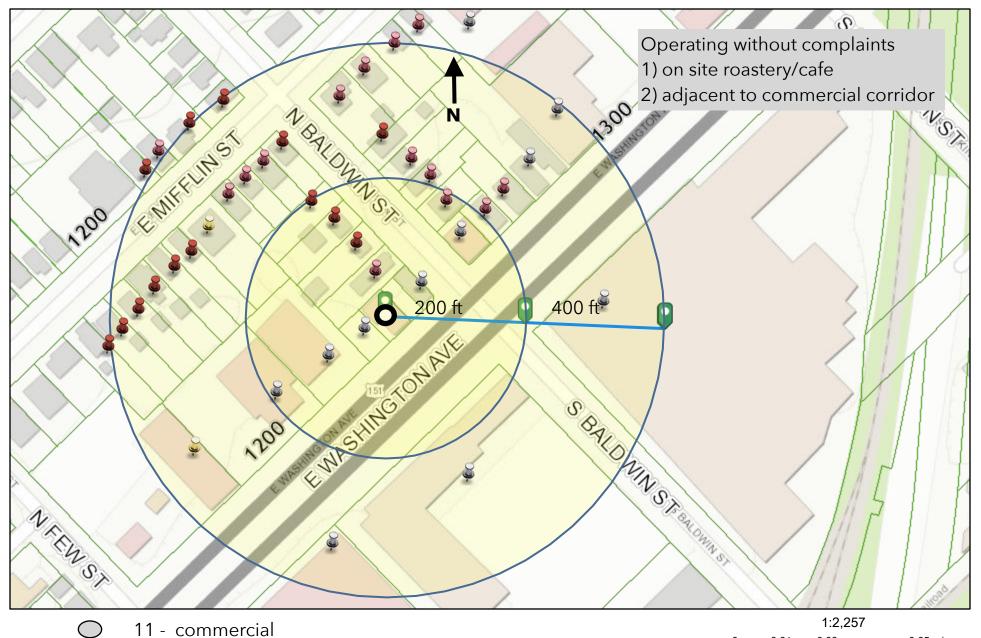

# EVP Coffee 1250 E Wash

0 - commercial w/apts

13 - 2-5 unit

14 - single family

 $\bigcirc$  $\bigcirc$ 

2 - 5+ multi unit/condos

6/6

0.05 mi