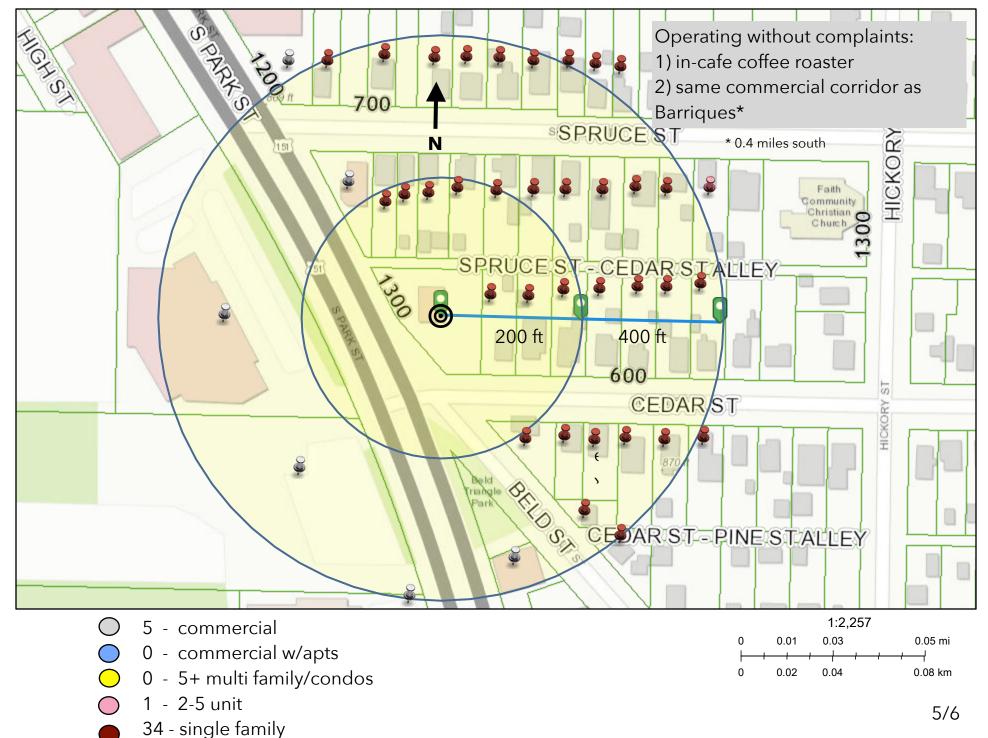

0.01

0.02

0

0.03

0.04

#### 2016 - CUP denied Aggravating circumstances: STSHORE DR 1) coffee roasting prior to CUP approval Ş 2) high intensity production 5 days a week P PARKST 3) 2nd crack roasting process\* Ş 854 \* typically produces significant exhaust by-products 0 0 PARRIST South & West Shore Park SOUTH SHORE DR 8 200 ft 400 ft 0 000 SBROOKS ST S 800 1000 W LAKESIDE ST S BROOKS ST Z ATC! 1:2,257 $\bigcirc$ 8 - commercial 0.05 mi 0.01 0.03 0 0 - commercial w/apts $\bigcirc$ 1 - 5+multi unit/condos 0.02 0.04 0.08 km 0 $\bigcirc$ $\bigcirc$ 3 - 2-5 unit 18 - single family

### Barriques 961 S Park Street

## That BBQ Place 901 Williamson St



- 10 commercial
  4 commercial w/apts
  - 2 5+ multi unit/condos
  - ) 28 2-5 unit
  - 10 single family



# Cargo Coffee 1309 S Park St



# EVP Coffee 1250 E Wash

0 - commercial w/apts

13 - 2-5 unit

14 - single family

 $\bigcirc$  $\bigcirc$ 

2 - 5+ multi unit/condos



6/6

0.05 mi

0.08 km

0.01

0.02

0

0

.

0.03

0.04