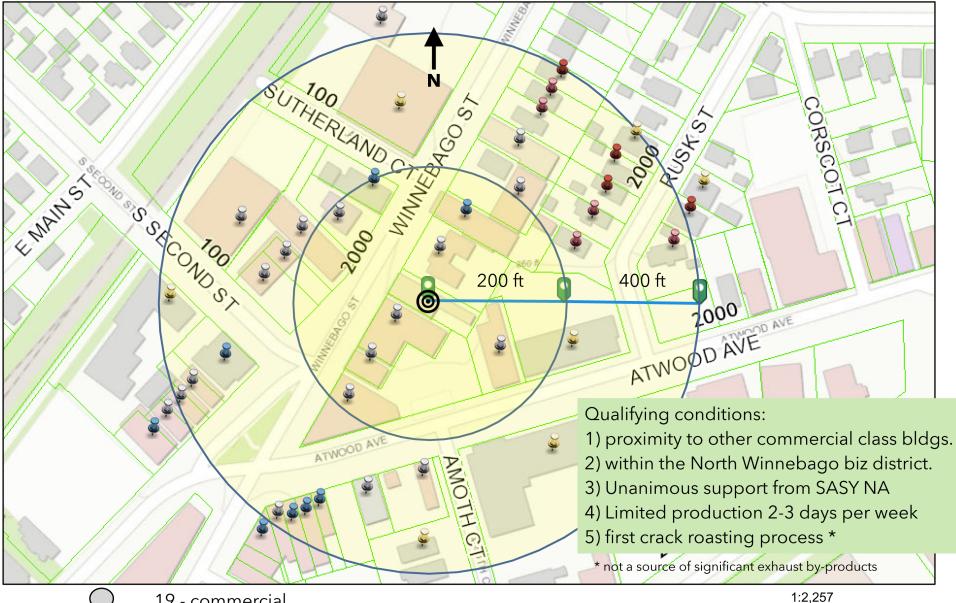

#### Proposed Site 2021 Winnebago St

- 19 commercial
- 8 commercial w/ apts
- 7 5+multi unit/condos
- 5 2-5 unit

4 - single family

0.05 mi

0.08 km

0.01

0.02

0