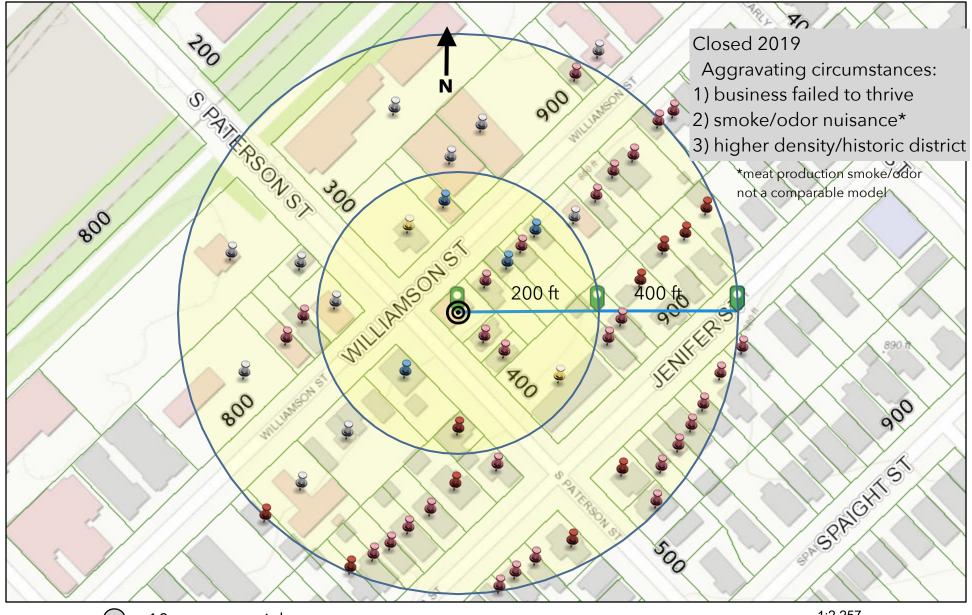

## That BBQ Place 901 Williamson St

- 10 commercial
  4 commercial w/apts
  - 2 5+ multi unit/condos
  - ) 28 2-5 unit
  - 10 single family