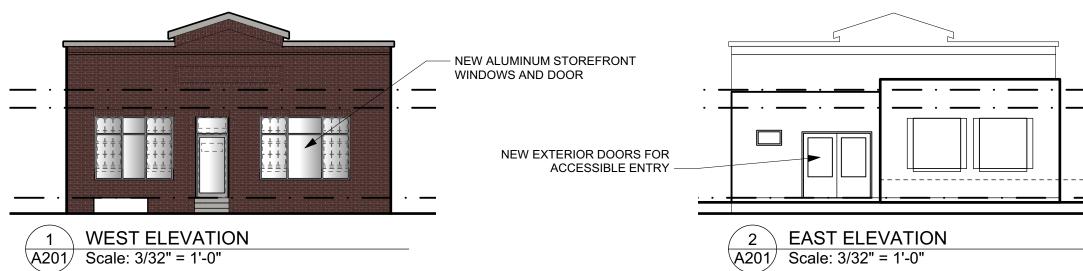

#### Proposed Site 2021 Winnebago St

- 19 commercial
- 8 commercial w/ apts
- 7 5+multi unit/condos
- 5 2-5 unit

4 - single family

0.05 mi

0.08 km

0.01

0.02

0