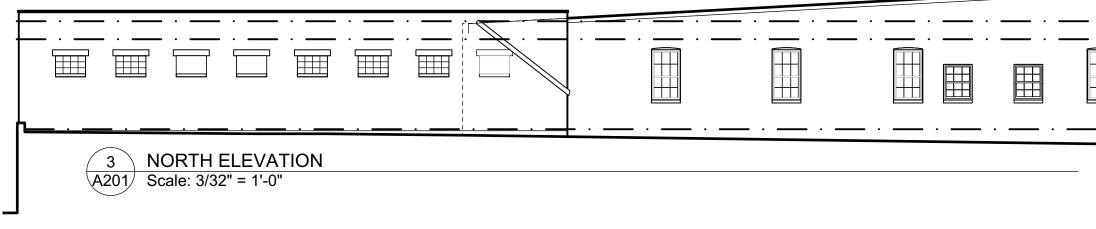

#### Proposed Site 2021 Winnebago St

- 19 commercial
- 8 commercial w/ apts
- 7 5+multi unit/condos
- 5 2-5 unit

4 - single family

0.05 mi

0.08 km

0.01

0.02

0