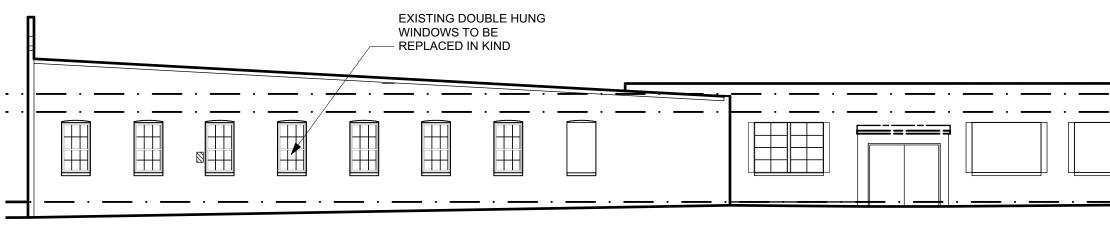

#### Proposed Site 2021 Winnebago St

- 19 commercial
- 8 commercial w/ apts
- 7 5+multi unit/condos
- 5 2-5 unit

4 - single family

0.05 mi

0.08 km

0.01

0.02

0