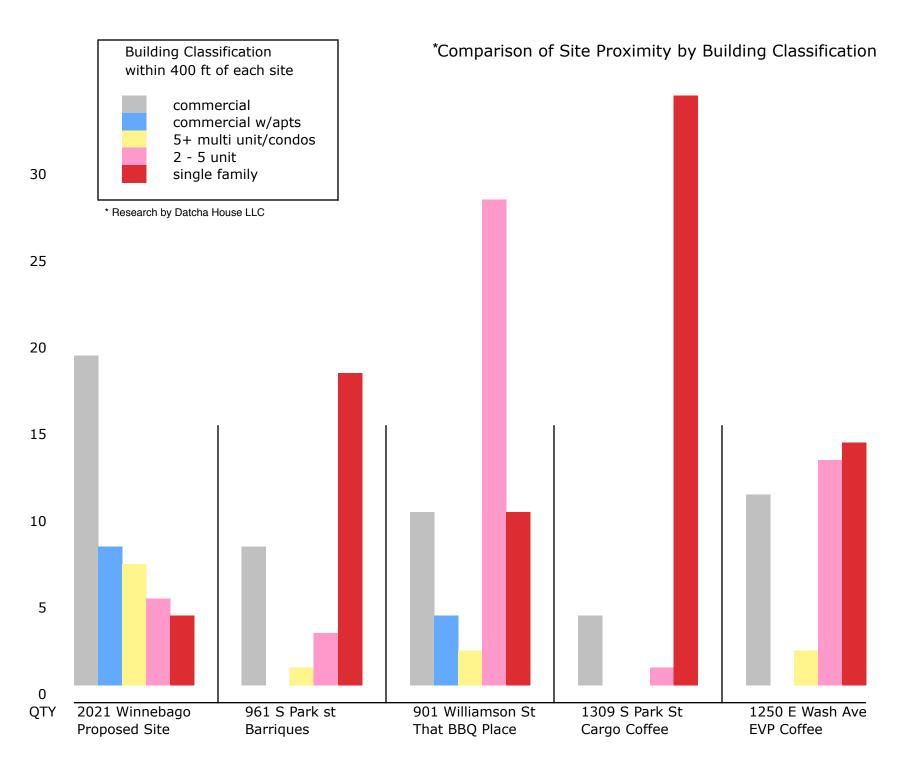

#### Proposed Site 2021 Winnebago St

- 19 commercial
- 8 commercial w/ apts
- 7 5+multi unit/condos
- 5 2-5 unit

4 - single family

0.05 mi

0.08 km

0.01

0.02

0

#### 2016 - CUP denied Aggravating circumstances: STSHORE DR 1) coffee roasting prior to CUP approval Ş 2) high intensity production 5 days a week P PARKST 3) 2nd crack roasting process\* Ş 854 \* typically produces significant exhaust by-products 0 0 PARRIST South & West Shore Park SOUTH SHORE DR 8 200 ft 400 ft 0 000 SBROOKS ST S 800 1000 W LAKESIDE ST S BROOKS ST Z ATC! 1:2,257 $\bigcirc$ 8 - commercial 0.05 mi 0.01 0.03 0 0 - commercial w/apts $\bigcirc$ 1 - 5+multi unit/condos 0.02 0.04 0.08 km 0 $\bigcirc$ $\bigcirc$ 3 - 2-5 unit 18 - single family

## That BBQ Place 901 Williamson St

- 10 commercial
  4 commercial w/apts
  - 2 5+ multi unit/condos
  - ) 28 2-5 unit
  - 10 single family

# EVP Coffee 1250 E Wash

0 - commercial w/apts

13 - 2-5 unit

14 - single family

 $\bigcirc$  $\bigcirc$ 

2 - 5+ multi unit/condos

6/6

0.05 mi