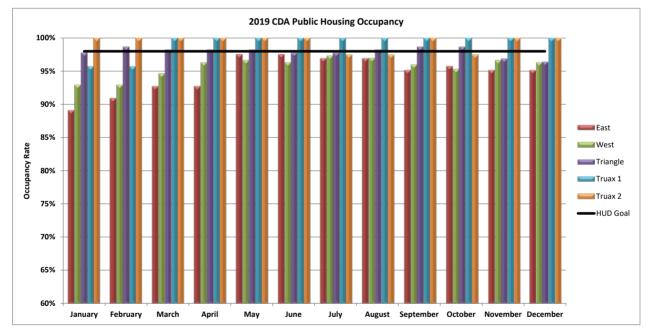

## **Low-Rent Public Housing**

|                    |                 | January | February | March   | April   | May     | June    | July    | August  | September | October | November | December |
|--------------------|-----------------|---------|----------|---------|---------|---------|---------|---------|---------|-----------|---------|----------|----------|
| нис                | Occupancy Goal  | 98%     | 98%      | 98%     | 98%     | 98%     | 98%     | 98%     | 98%     | 98%       | 98%     | 98%      | 98%      |
| AMP 200 - East     | Total ACC Units | 166     | 166      | 166     | 166     | 166     | 166     | 166     | 166     | 166       | 166     | 166      | 166      |
|                    | Vacant Units    | 18      | 15       | 12      | 12      | 4       | 4       | 5       | 5       | 8         | 7       | 8        | 8        |
| *                  | Off-Line Units  |         |          |         |         |         |         |         |         |           |         |          |          |
|                    | Occupancy Rate  | 89.16%  | 90.96%   | 92.77%  | 92.77%  | 97.59%  | 97.59%  | 96.99%  | 96.99%  | 95.18%    | 95.78%  | 95.18%   | 95.18%   |
| AMP 300 -West      | Total ACC Units | 297     | 297      | 297     | 297     | 297     | 297     | 297     | 297     | 297       | 297     | 297      | 297      |
|                    | Vacant Units    | 21      | 21       | 16      | 11      | 10      | 11      | 8       | 9       | 12        | 14      | 10       | 11       |
| *                  | Off-Line Units  |         |          |         |         |         |         |         |         |           |         |          |          |
|                    | Occupancy Rate  | 92.93%  | 92.93%   | 94.61%  | 96.30%  | 96.63%  | 96.30%  | 97.31%  | 96.97%  | 95.96%    | 95.29%  | 96.63%   | 96.30%   |
| AMP 400 - Triangle | Total ACC Units | 224     | 224      | 224     | 224     | 224     | 224     | 224     | 224     | 224       | 224     | 224      | 224      |
| · ·                | Vacant Units    | 5       | 3        | 4       | 4       | 4       | 5       | 5       | 4       | 3         | 3       | 7        | 8        |
|                    | Occupancy Rate  | 97.77%  | 98.66%   | 98.21%  | 98.21%  | 98.21%  | 97.77%  | 97.77%  | 98.21%  | 98.66%    | 98.66%  | 96.88%   | 96.43%   |
| AMP 500 -Truax 1   | Total ACC Units | 47      | 47       | 47      | 47      | 47      | 47      | 47      | 47      | 47        | 47      | 47       | 47       |
|                    | Vacant Units    | 2       | 2        | 0       | 0       | 0       | 0       | 0       | 0       | 0         | 0       | 0        | 0        |
|                    | Occupancy Rate  | 95.74%  | 95.74%   | 100.00% | 100.00% | 100.00% | 100.00% | 100.00% | 100.00% | 100.00%   | 100.00% | 100.00%  | 100.00%  |
|                    |                 |         |          |         |         |         |         |         |         |           |         |          |          |
| AMP 600 - Truax 2  | Total ACC Units | 40      | 40       | 40      | 40      | 40      | 40      | 40      | 40      | 40        | 40      | 40       | 40       |
|                    | Vacant Units    | 0       | 0        | 0       | 0       | 0       | 0       | 1       | 1       | 0         | 1       | 0        | 0        |
|                    | Occupancy Rate  | 100.00% | 100.00%  | 100.00% | 100.00% | 100.00% | 100.00% | 97.50%  | 97.50%  | 100.00%   | 97.50%  | 100.00%  | 100.00%  |

 $<sup>^{</sup>st}$  HUD Approved Units off-line for modernization