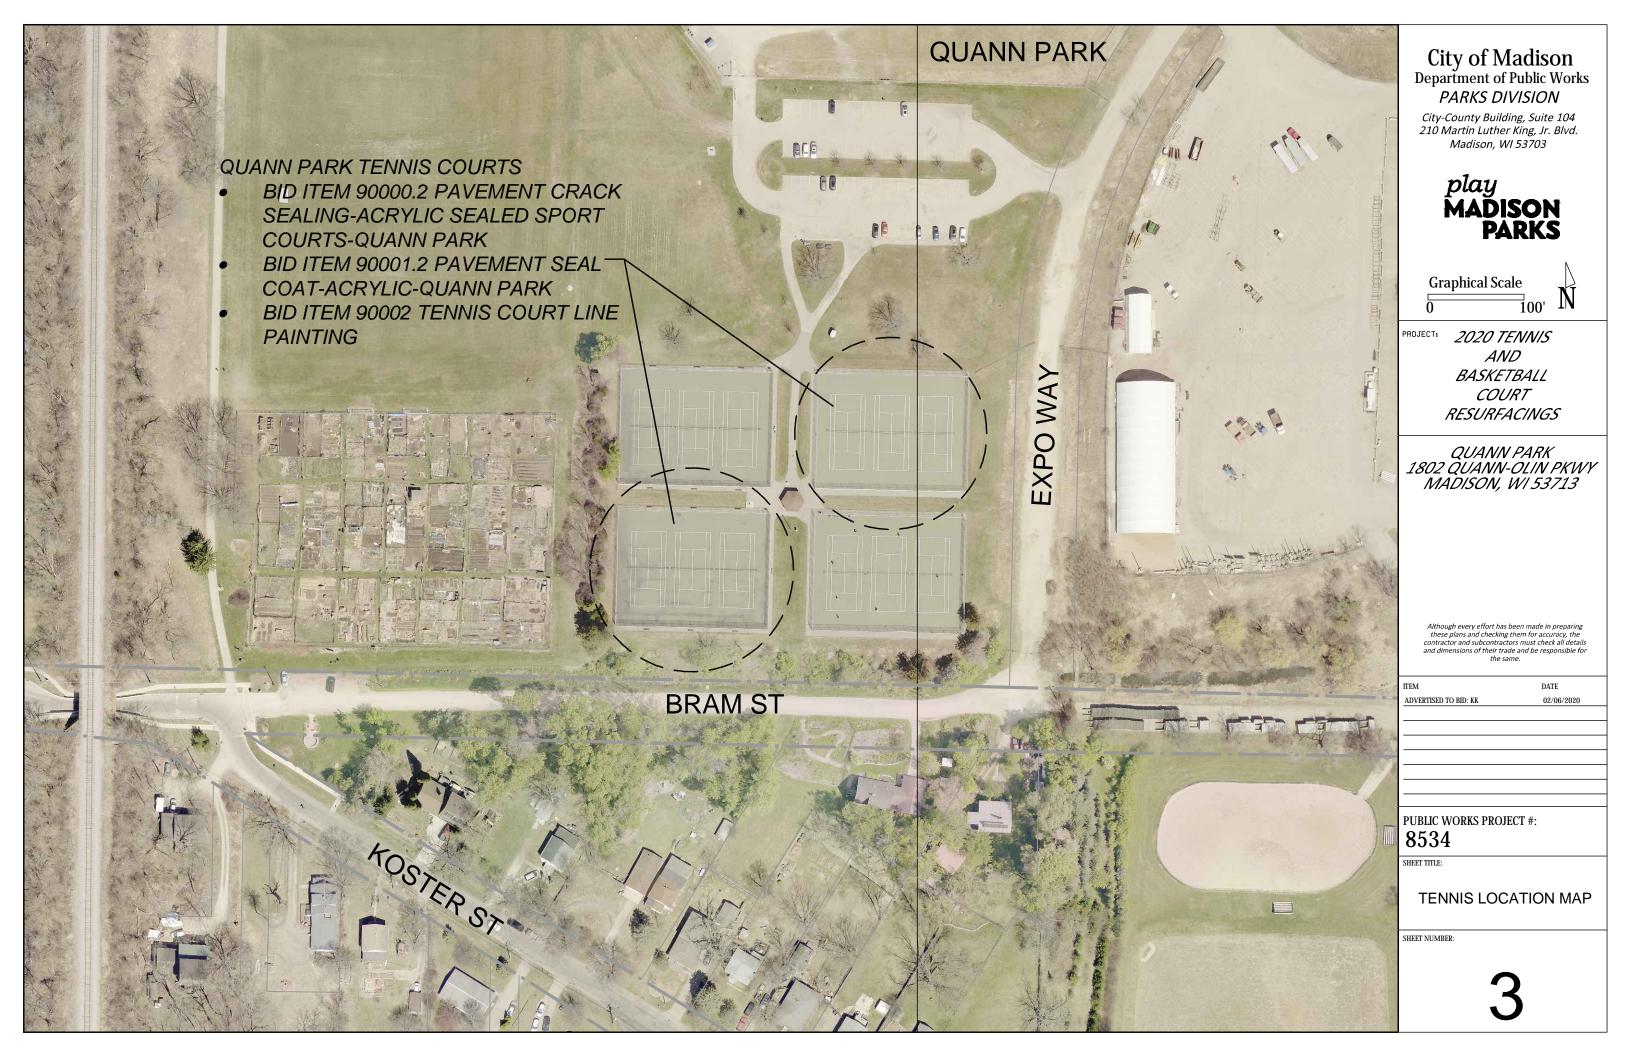

## SHEET SCHEDULE

Sheet# Sheet Title

- 1 Elver Park Tennis Location Map
- 2 Norman Clayton Park Tennis Location Map
- 3 Quann Park Tennis Location Map
- 4 Reindahl Park Tennis Location Map
- 5 Valley Ridge Park Basketball Location Map6 Windom Way Park Basketball Location Map