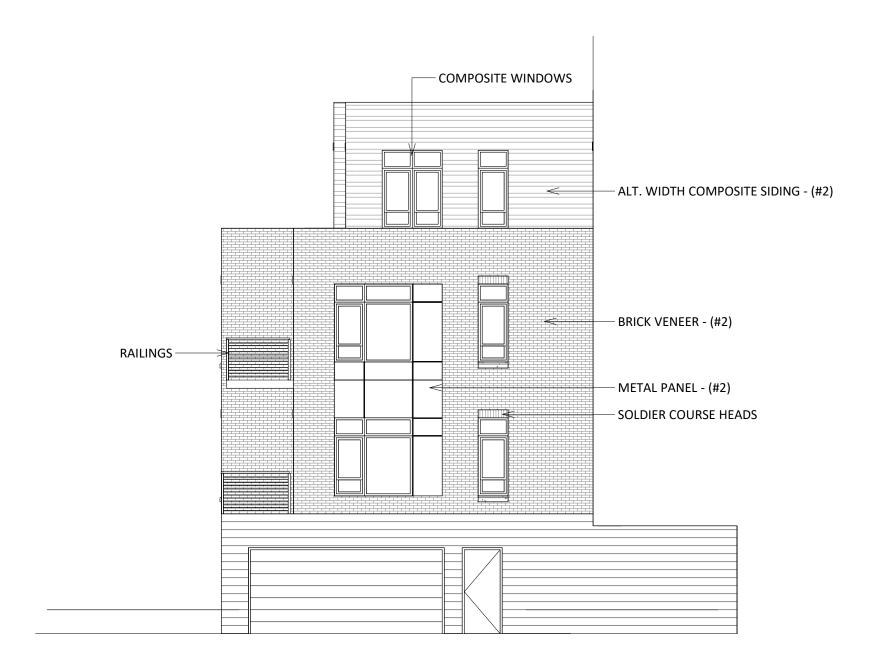

DING

FRENCH VANILLA MED.

COPPER CANYON VELOUR MODULAR

COLOR TO MATCH BRICK VENEER

GRAY SLATE

BLACK

BLACK

DARK BRONZE

MANUFACTURER

**ENDICOTT CLAY PRODUCTS** 

JAMES HARDIE

JAMES HARDIE

MCELROY METAL

MCELROY METAL

MCELROY METAL

JAMES HARDIE

ACME BRICK

N/A

N/A

**EDWARDS** 

SUPERIOR

BUILDING ELEMENT

METAL PANEL - (#1) - FLAT LOCK

METAL PANEL - (#2) - ACM PANEL

METAL PANEL - (#3) - ACM PANEL

COMPOSITE TRIM

BRICK VENEER - (#1)

BRICK VENEER - (#2)

ALUM. STOREFRONT

STONE SILLS & BANDS

WINDOWS

RAILINGS

ALT. WIDTH COMPOSITE LAP SIDING - (#1)

ALT. WIDTH COMPOSITE LAP SIDING - (#2)

SHEET TITLE **EXTERIOR ELEVATIONS** 

SHEET NUMBER

PROJECT NUMBER 1950 © Knothe & Bruce Architects, LLC

South West Elevation

A-2.1 1/8" = 1'-0"



North Elevation

A-2.1 1/8" = 1'-0"





**KEY PLAN** 

7601 University Ave. Suite 201 Middleton, WI 53562

North West Elevation

A-2.2 1/8" = 1'-0"

ISSUED
Issued for Pricing - December 12, 2019

North East Elevation

\*\*SUBST COMPS IN MATERIAL STATE SAME MATERIAL STATE SAME MATERIAL STATE SAME MATERIAL STATE SAME MATERIAL SAME MATERIAL STATE SAME MATERIAL STATE SAME MATERIAL SAME MATERIAL STATE SAME MATERIAL SAME MATER

PROJECT TITLE
1109 SOUTH
PARK

EXTERIOR MATERIAL SCHEDULE BUILDING ELEMENT MANUFACTURER COLOR MONTEREY TOUPE ALT. WIDTH COMPOSITE LAP SIDING - (#1) JAMES HARDIE GRAY SLATE ALT. WIDTH COMPOSITE LAP SIDING - (#2) JAMES HARDIE METAL PANEL - (#1) - FLAT LOCK MCELROY METAL PATRICIAN BRONZE METAL PANEL - (#2) - ACM PANEL SILVER METALLIC MCELROY METAL METAL PANEL - (#3) - ACM PANEL MCELROY METAL WEATHERED ZINC COMPO