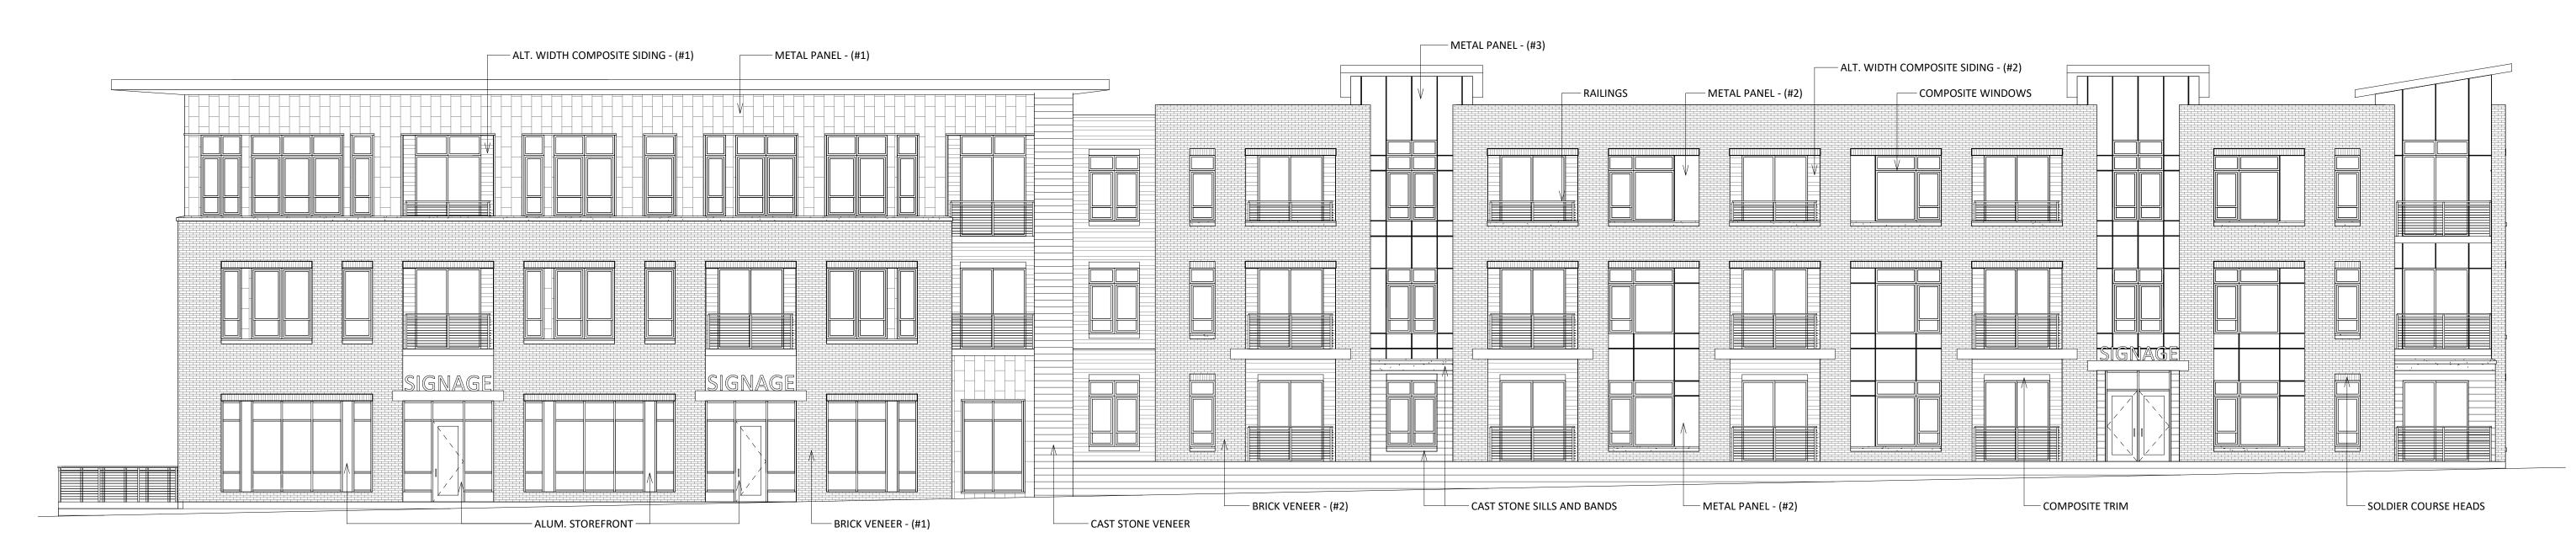

JECT NUMBER 1950

© Knothe & Bruce Architects, LLC



ONE BEDROOM - 26

TWO BEDROOM - 11

- 4

TOTAL: 44

STUDIO

knothe • bruce

A R C H I T E C T S

knothebruce.com 608.836.3690
7601 University Ave. • Suite 201 • Middleton, WI 53562

KEY PLAN

ISSUED 01/07/20

PROJECT TITLE

1109 SOUTH

PARK

1109 S. PARK ST. MADISON, WI

SHEET TITLE
FIRST FLOOR
PLAN

SHEET NUMBER

PROJECT NUMBER 1950
© Knothe & Bruce Architects, LLC

Δ\_1 1



ISSUED 01/07/20

PROJECT TITLE
1109 SOUTH
PARK

1109 S. PARK ST. MADISON, WI

SHEET TITLE
SECOND FLOOR
PLAN

SHEET NUMBER





ISSUED 01/07/20

PROJECT TITLE
1109 SOUTH
PARK

1109 S. PARK ST. MADISON, WI

SHEET TITLE
THIRD FLOOR
PLAN

SHEET NUMBER

PROJECT NUMBER 1950
© Knothe & Bruce Architects, LLC



FLOOR 03 - 14634 SF GROSS

THIRD FLOOR PLAN
3/32" = 1'-0"







ISSUED

01/07/20

PROJECT TITLE **1109 SOUTH** PARK

1109 S. PARK ST. MADISON, WI

EXTERIOR MATERIAL SCHEDULE

COLOR

MONTEREY TOUPE

PATRICIAN BRONZE

SILVER METALLIC

WEATHERED ZINC

MATCH ADJ. SIDING

FRENCH VANILLA MED.

COPPER CANYON VELOUR MODULAR

COLOR TO MATCH BRICK VENEER

GRAY SLATE

BLACK

BLACK

DARK BRONZE

MANUFACTURER

**ENDICOTT CLAY PRODUCTS** 

JAMES HARDIE

JAMES HARDIE

MCELROY METAL

MCELROY METAL

MCELROY METAL

JAMES HARDIE

ACME BRICK

N/A

N/A

**EDWARDS** 

SUPERIOR

BUILDING ELEMENT

METAL PANEL - (#1) - FLAT LOCK

METAL PANEL - (#2) - ACM PANEL

METAL PANEL - (#3) - ACM PANEL

COMPOSITE TRIM

BRICK VENEER - (#1)

BRICK VENEER - (#2)

ALUM. STOREFRONT

STONE SILLS & BANDS

WINDOWS

RAILINGS

ALT. WIDTH COMPOSITE LAP SIDING - (#1)

ALT. WIDTH COMPOSITE LAP SI