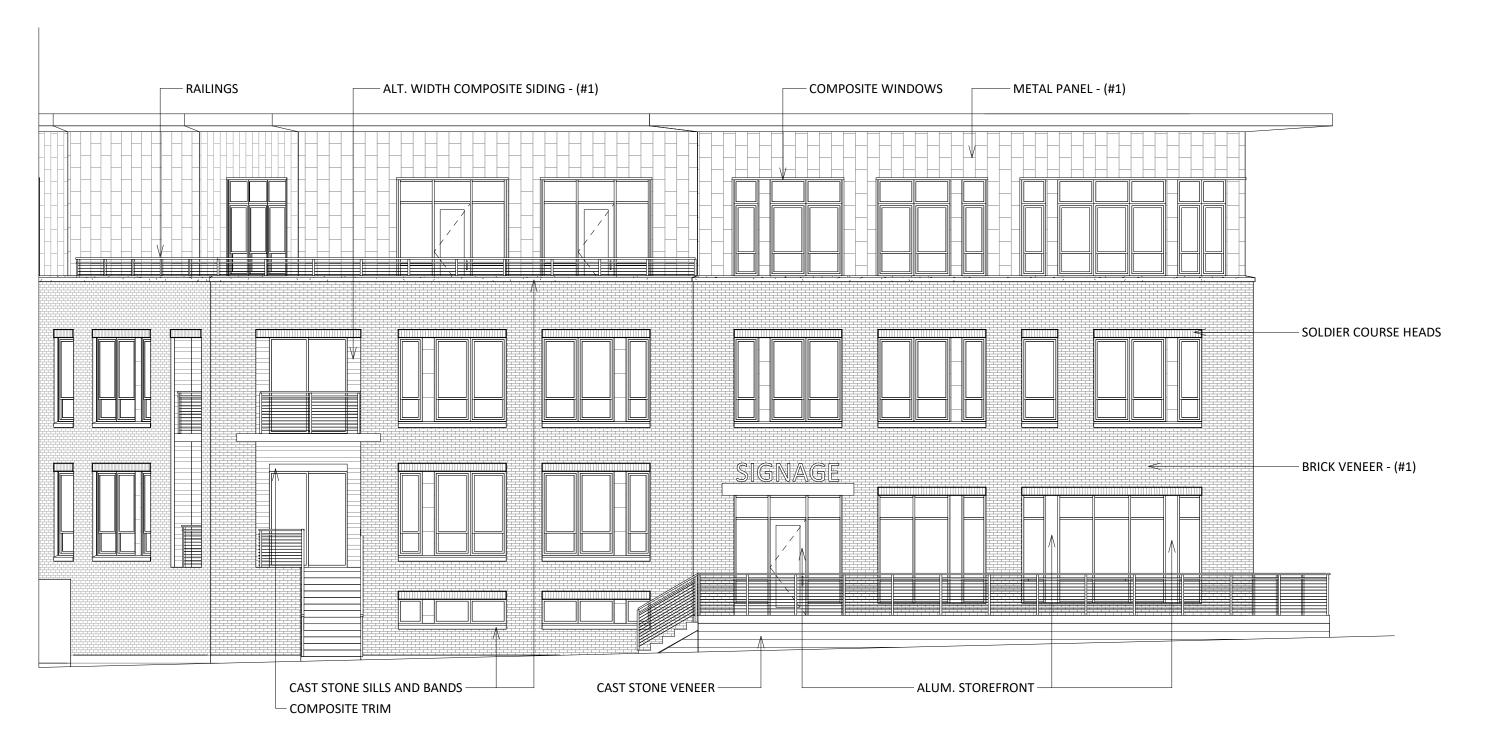

R METALLIC

WEATHERED ZINC

MATCH ADJ. SIDING

FRENCH VANILLA MED.

COPPER CANYON VELOUR MODULAR

COLOR TO MATCH BRICK VENEER

GRAY SLATE

BLACK

BLACK

DARK BRONZE

MANUFACTURER

**ENDICOTT CLAY PRODUCTS** 

JAMES HARDIE

JAMES HARDIE

MCELROY METAL

MCELROY METAL

MCELROY METAL

JAMES HARDIE

ACME BRICK

N/A

N/A

**EDWARDS** 

SUPERIOR

BUILDING ELEMENT

METAL PANEL - (#1) - FLAT LOCK

METAL PANEL - (#2) - ACM PANEL

METAL PANEL - (#3) - ACM PANEL

COMPOSITE TRIM

BRICK VENEER - (#1)

BRICK VENEER - (#2)

ALUM. STOREFRONT

STONE SILLS & BANDS

WINDOWS

RAILINGS

ALT. WIDTH COMPOSITE LAP SIDING - (#1)

ALT. WIDTH COMPOSITE LAP SIDING - (#2)

SHEET TITLE **EXTERIOR ELEVATIONS** 

SHEET NUMBER

PROJECT NUMBER 1950 © Knothe & Bruce Architects, LLC

South West Elevation

A-2.1 1/8" = 1'-0"



North Elevation

A-2.1 1/8" = 1'-0"





**KEY PLAN** 

7601 University Ave. Suite 201 Middleton, WI 53562

North West Elevation

A-2.2 1/8" = 1'-0"

ISSUED
Issued for Pricing - December 12, 2019

North East Elevation

\*\*SUBST COMPS IN MATERIAL STATE SAME MATERIAL STATE SAME MATERIAL STATE SAME MATERIAL STATE SAME MATERIAL SAME MATERIAL STATE SAME MATERIAL STATE SAME MATERIAL SAME MATERIAL STATE SAME MATERIAL SAME MATER

PROJECT TITLE
1109 SOUTH
PARK

EXTERIOR MATERIAL SCHEDULE BUILDING ELEMENT MANUFACTURER COLOR MONTEREY TOUPE ALT. WIDTH COMPOSITE LAP SIDING - (#1) JAMES HARDIE GRAY SLATE ALT. WIDTH COMPOSITE LAP SIDING - (#2) JAMES HARDIE METAL PANEL - (#1) - FLAT LOCK MCELROY METAL PATRICIAN BRONZE METAL PANEL - (#2) - ACM PANEL SILVER METALLIC MCELROY METAL METAL PANEL - (#3) - ACM