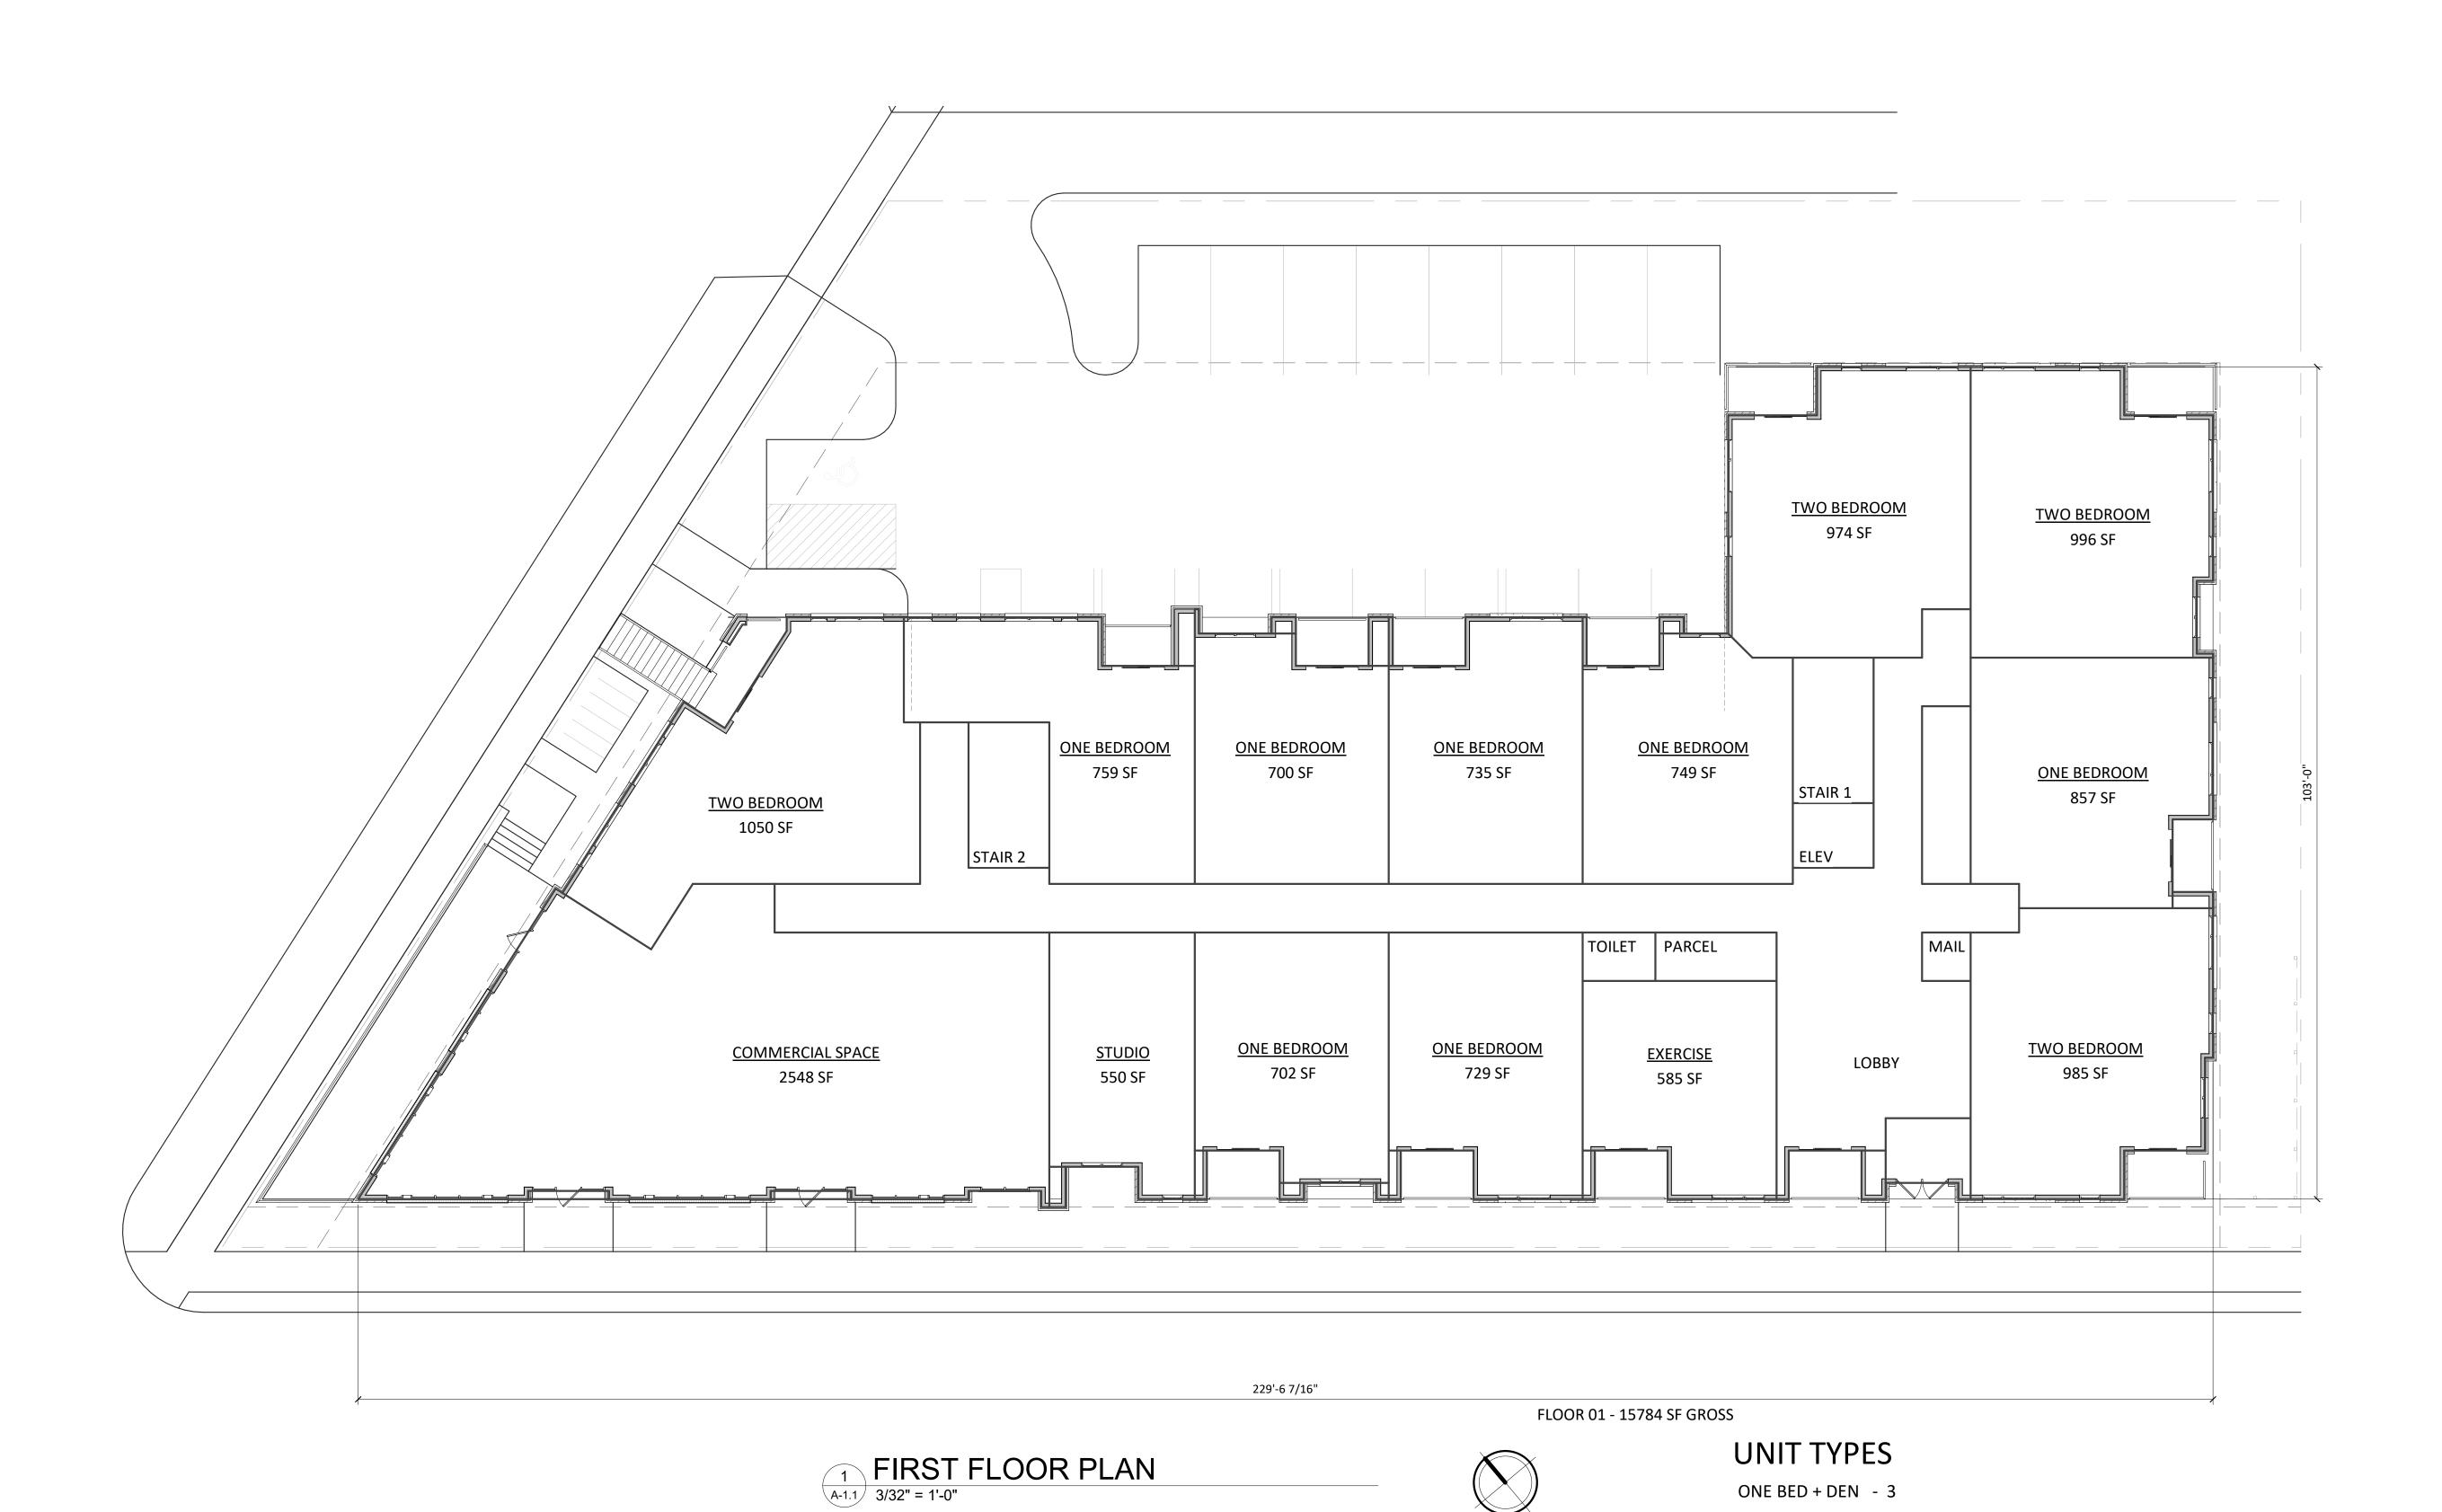

be a total of 44 apartment units and approximately 2,600 sq.ft. of commercial space. There will also be 41 underground parking stalls in addition to 19 surface parking stalls for residential and commercial use. These concept plans will be discussed in more detail and your feedback on this is welcomed.

Thank you for your time reviewing our proposal.

Sincerely,

Kevin Burow, AIA, NCARB, LEED AP

Managing Member

K = 18











KEY PLAN

ISSUED 01/07/20

PROJECT TITLE
1109 SOUTH
PARK

1109 S. PARK ST.
MADISON, WI

SHEET TITLE
SITE PLAN

SHEET NUMBER

C-1.1



BASEMENT - 15746 SF GROSS







KEY PLAN

ISSUED 01/07/20

PROJECT TITLE
1109 SOUTH
PARK

1109 S. PARK ST.
MADISON, WI

SHEET TITLE
BASEMENT

FLOOR PLAN

SHEET NUMBER

A-1.0

PROJECT NUMBER 1950

© Knothe & Bruce Architects, LLC



ONE BEDROOM - 26

TWO BEDROOM - 11

- 4

TOTAL: 44

STUDIO

knothe • bruce

A R C H I T E C T S

knothebruce.com 608.836.3690
7601 University Ave. • Suite 201 • Middleton, WI 53562

KEY PLAN

ISSUED 01/07/20

PROJECT TITLE

1109 SOUTH

PARK

1109 S. PARK ST. MADISON, WI

SHEET TITLE
FIRST FLOOR
PLAN

SHEET NUMBER

PROJECT NUMBER 1950
© Knothe & Bruce Architects, LLC

Δ\_1 1



ISSUED 01/07/20

PROJECT TITLE
1109 SOUTH
PARK

1109 S. PARK ST. MADISON, WI

SHEET TITLE
SECOND FLOOR
PLAN

SHEET NUMBER





ISSUED 01/07/20

PROJECT TITLE
1109 SOUTH
PARK

1109 S. PARK ST. MADISON, WI

SHEET TITLE
THIRD FLOOR
PLAN

SHEET NUMBER

PROJECT NUMBER 1950
© Knothe & Bruce Architects, LLC



FLOOR 03 - 14634 SF GROSS

THIRD FLOOR PLAN
3/32" = 1'-0"







ISSUED

01/07/20

PROJECT TITLE **1109 SOUTH** P