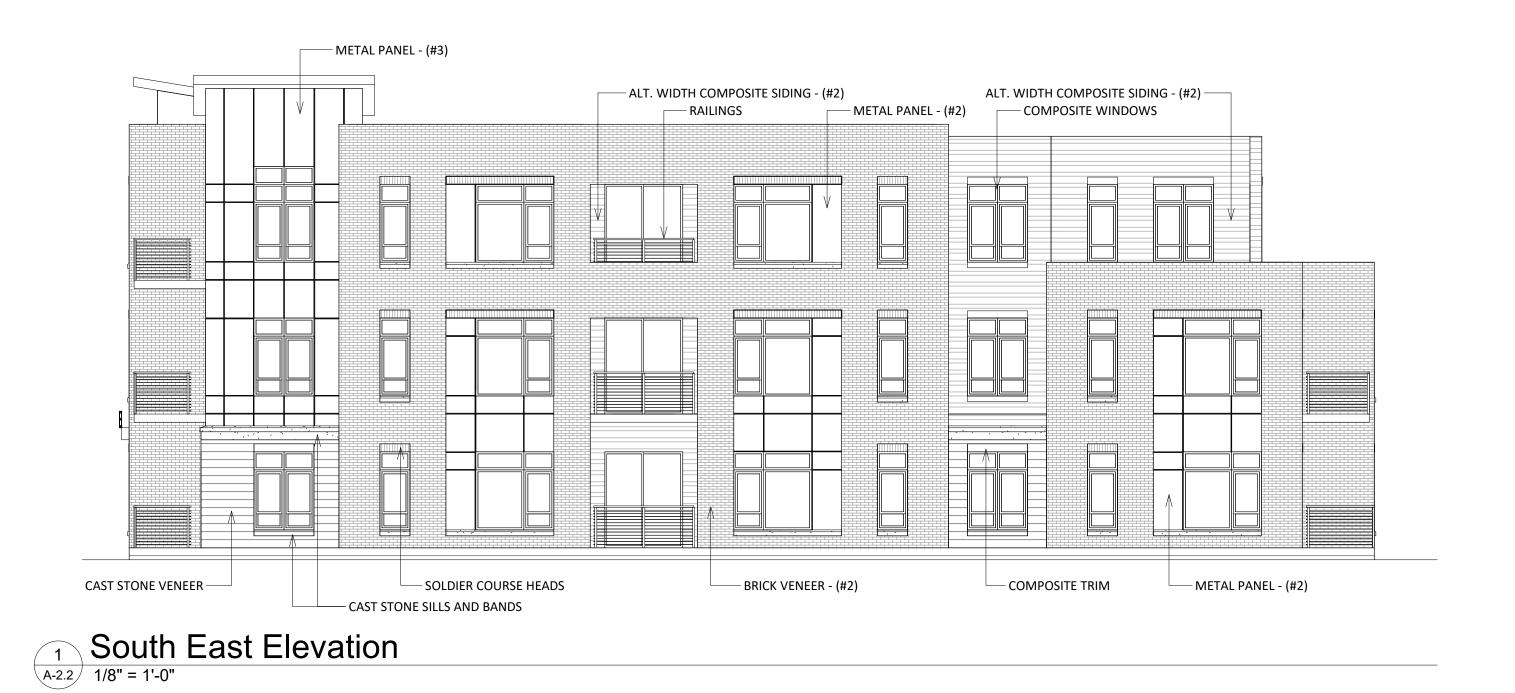

SIDING

FRENCH VANILLA MED.

COPPER CANYON VELOUR MODULAR

COLOR TO MATCH BRICK VENEER

GRAY SLATE

BLACK

BLACK

DARK BRONZE

MANUFACTURER

**ENDICOTT CLAY PRODUCTS** 

JAMES HARDIE

JAMES HARDIE

MCELROY METAL

MCELROY METAL

MCELROY METAL

JAMES HARDIE

ACME BRICK

N/A

N/A

**EDWARDS** 

SUPERIOR

BUILDING ELEMENT

METAL PANEL - (#1) - FLAT LOCK

METAL PANEL - (#2) - ACM PANEL

METAL PANEL - (#3) - ACM PANEL

COMPOSITE TRIM

BRICK VENEER - (#1)

BRICK VENEER - (#2)

ALUM. STOREFRONT

STONE SILLS & BANDS

WINDOWS

RAILINGS

ALT. WIDTH COMPOSITE LAP SIDING - (#1)

ALT. WIDTH COMPOSITE LAP SIDING - (#2)

SHEET TITLE **EXTERIOR ELEVATIONS** 

SHEET NUMBER

PROJECT NUMBER 1950 © Knothe & Bruce Architects, LLC

South West Elevation

A-2.1 1/8" = 1'-0"



North Elevation

A-2.1 1/8" = 1'-0"





**KEY PLAN** 

7601 University Ave. Suite 201 Middleton, WI 53562

North West Elevation

A-2.2 1/8" = 1'-0"

ISSUED
Issued for Pricing - December 12, 2019

North East Elevation

\*\*SUBST COMPS IN MATERIAL STATE SAME MATERIAL STATE SAME MATERIAL STATE SAME MATERIAL STATE SAME MATERIAL SAME MATERIAL STATE SAME MATERIAL STATE SAME MATERIAL SAME MATERIAL STATE SAME MATERIAL SAME MATER

PROJECT TITLE
1109 SOUTH
PARK

EXTERIOR MATERIAL SCHEDULE BUILDING ELEMENT MANUFACTURER COLOR MONTEREY TOUPE ALT. WIDTH COMPOSITE LAP SIDING - (#1) JAMES HARDIE GRAY SLATE ALT. WIDTH COMPOSITE LAP SIDING - (#2) JAMES HARDIE METAL PANEL - (#1) - FLAT LOCK MCELROY METAL PATRICIAN BRONZE METAL PANEL - (#2) - ACM PANEL SILVER METALLIC MCELROY METAL METAL PANEL - (#3) - ACM PANEL MCELROY METAL WEATHERED ZINC COM