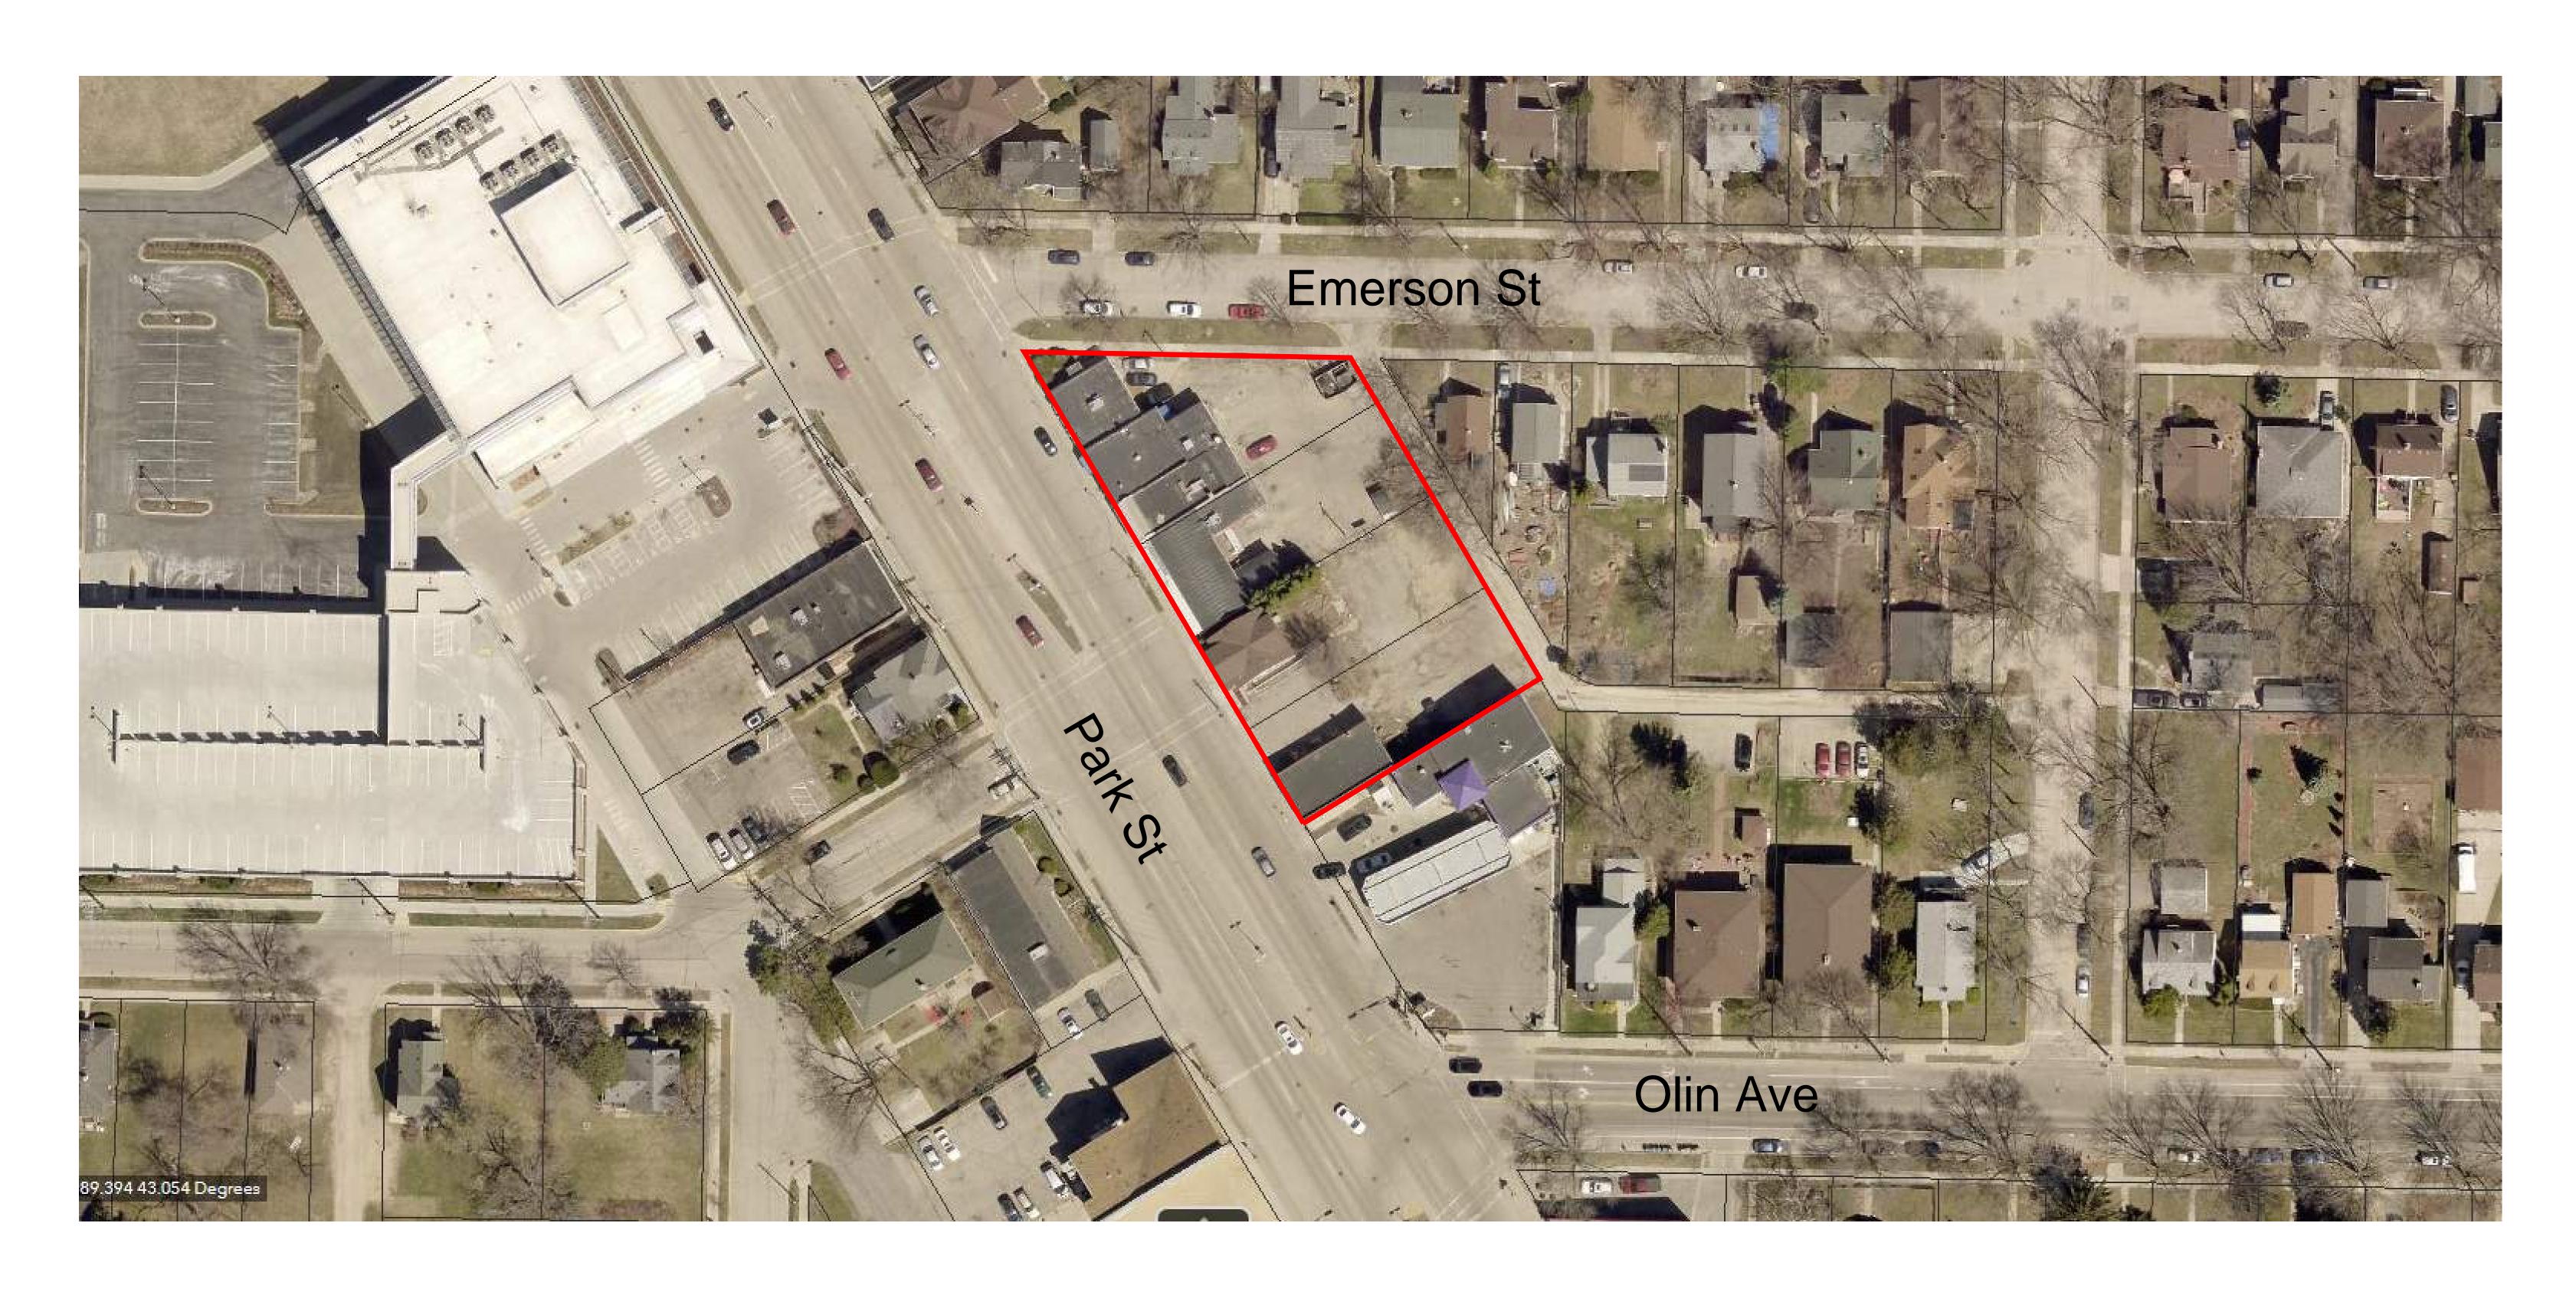

50

Ms. Janine Glaeser,

The following is submitted together with the plans and application for the Urban Design Commission's Informational Review and consideration:

This proposed development involves the redevelopment of four commercial properties along South Park Street by combining these lots into one parcel and constructing a three-story mixed use building. There will be a total of 44 apartment units and approximately 2,600 sq.ft. of commercial space. There will also be 41 underground parking stalls in addition to 19 surface parking stalls for residential and commercial use. These concept plans will be discussed in more detail and your feedback on this is welcomed.

Thank you for your time reviewing our proposal.

Sincerely,

Kevin Burow, AIA, NCARB, LEED AP

Managing Member

K = 18











KEY PLAN

ISSUED 01/07/20

PROJECT TITLE
1109 SOUTH
PARK

1109 S. PARK ST.
MADISON, WI

SHEET TITLE
SITE PLAN

SHEET NUMBER

C-1.1



BASEMENT - 15746 SF GROSS







KEY PLAN

ISSUED 01/07/20

PROJECT TITLE
1109 SOUTH
PARK

1109 S. PARK ST.
MADISON, WI

SHEET TITLE
BASEMENT

FLOOR PLAN

SHEET NUMBER

A-1.0

PROJECT NUMBER 1950

© Knothe & Bruce Architects, LLC



ONE BEDROOM - 26

TWO BEDROOM - 11

- 4

TOTAL: 44

STUDIO

knothe • bruce

A R C H I T E C T S

knothebruce.com 608.836.3690
7601 University Ave. • Suite 201 • Middleton, WI 53562

KEY PLAN

ISSUED 01/07/20

PROJECT TITLE

1109 SOUTH

PARK

1109 S. PARK ST. MADISON, WI

SHEET TITLE
FIRST FLOOR
PLAN

SHEET NUMBER

PROJECT NUMBER 1950
© Knothe & Bruce Architects, LLC

Δ\_1 1



ISSUED 01/07/20

PROJECT TITLE
1109 SOUTH
P