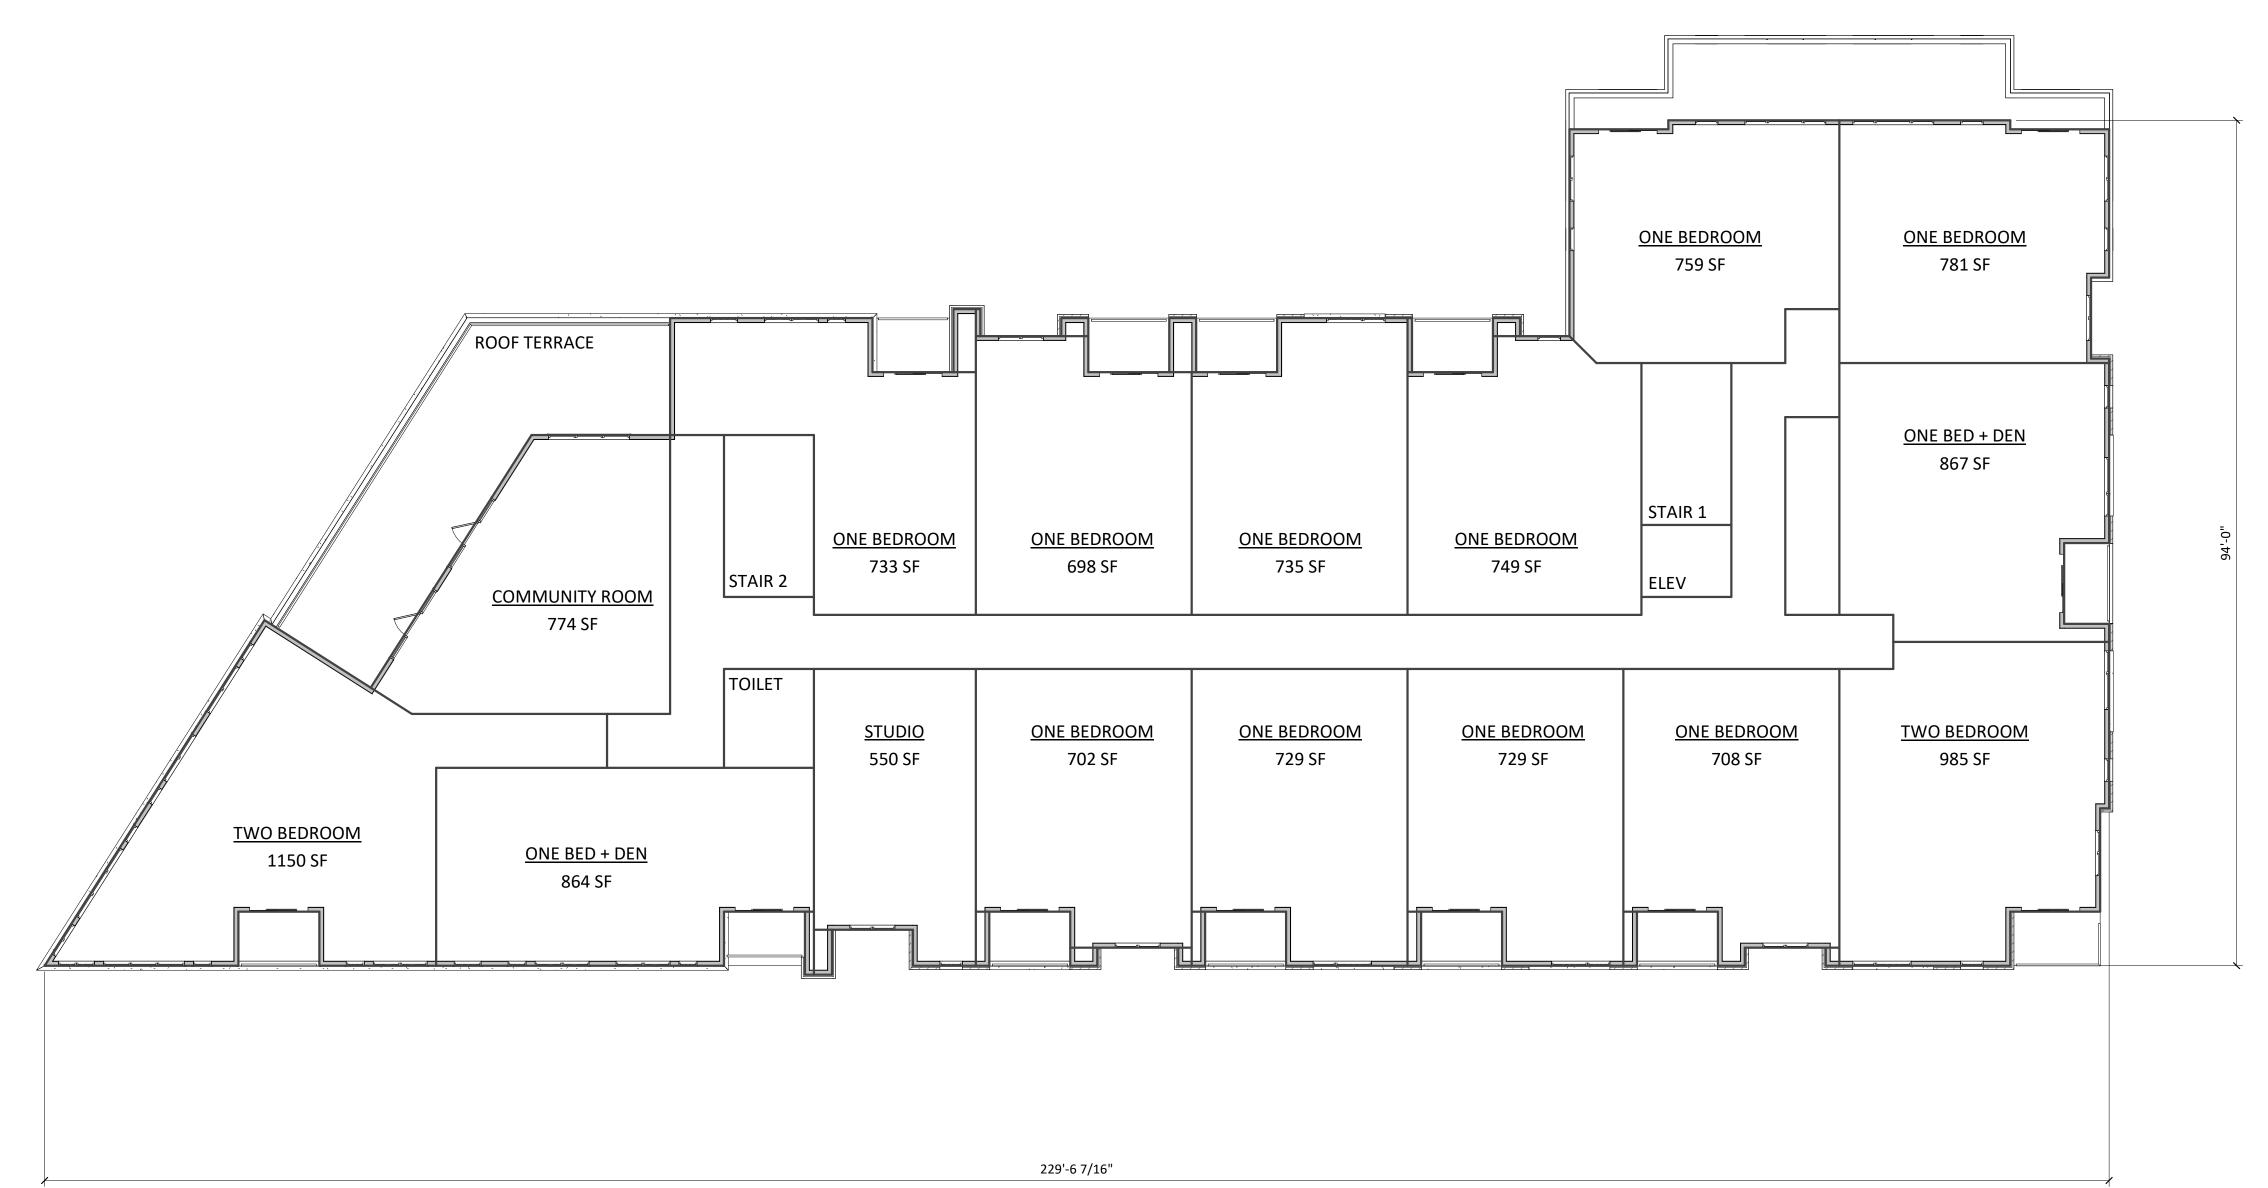

WI

SHEET TITLE
BASEMENT

FLOOR PLAN

SHEET NUMBER

A-1.0

PROJECT NUMBER 1950

© Knothe & Bruce Architects, LLC



ONE BEDROOM - 26

TWO BEDROOM - 11

- 4

TOTAL: 44

STUDIO

knothe • bruce

A R C H I T E C T S

knothebruce.com 608.836.3690
7601 University Ave. • Suite 201 • Middleton, WI 53562

KEY PLAN

ISSUED 01/07/20

PROJECT TITLE

1109 SOUTH

PARK

1109 S. PARK ST. MADISON, WI

SHEET TITLE
FIRST FLOOR
PLAN

SHEET NUMBER

PROJECT NUMBER 1950
© Knothe & Bruce Architects, LLC

Δ\_1 1



ISSUED 01/07/20

PROJECT TITLE
1109 SOUTH
PARK

1109 S. PARK ST. MADISON, WI

SHEET TITLE
SECOND FLOOR
PLAN

SHEET NUMBER





ISSUED 01/07/20

PROJECT TITLE
1109 SOUTH
PARK

1109 S. PARK ST. MADISON, WI

SHEET TITLE
THIRD FLOOR
PLAN

SHEET NUMBER

PROJECT NUMBER 1950
© Knothe & Bruce Architects, LLC



FLOOR 03 - 14634 SF GROSS

THIRD FLOOR PLAN
3/32" = 1'-0"







ISSUED

01/07/20

PROJECT TITLE **1109 SOUTH** PARK

1109 S. PARK ST. MADISON, WI

EXTERIOR MATERIAL SCHEDULE

COLOR

MONTEREY TOUPE

PATRICIAN BRONZE

SILVER METALLIC

WEATHERED ZINC

MATCH ADJ. SIDING

FRENCH VANILLA MED.

COPPER CANYON VELOUR MODULAR

COLOR TO MATCH BRICK VENEER

GRAY SLATE

BLACK

BLACK

DARK BRONZE

MANUFACTURER

**ENDICOTT CLAY PRODUCTS** 

JAMES HARDIE

JAMES HARDIE

MCELROY METAL

MCELROY METAL

MCELROY METAL

JAMES HARDIE

ACME BRICK

N/A

N/A

**EDWARDS** 

SUPERIOR

BUILDING ELEMENT

METAL PANEL - (#1) - FLAT LOCK

METAL PANEL - (#2) - ACM PANEL

METAL PANEL - (#3) - ACM PANEL

COMPOSITE TRIM

BRICK VENEER - (#1)

BRICK VENEER - (#2)

ALUM. STOREFRONT

STONE SILLS & BANDS

WINDOWS

RAILINGS

ALT.