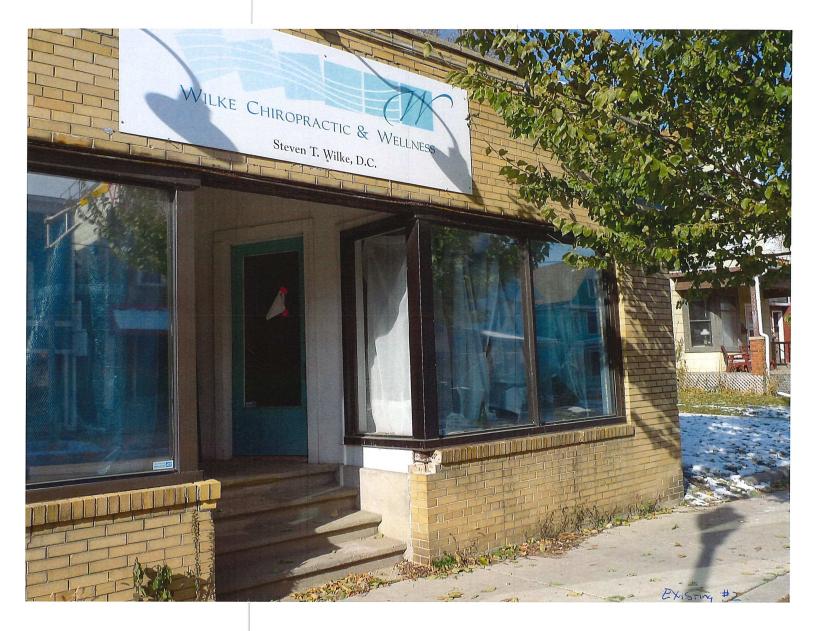

Attached for your review is the following Facade Improvement proposal:

1. 824 E. Johnson St. (Johnson Public House)

**Grantee: Kyle Johnson** 

The scope of the exterior work will include:

- a. Demo existing brick work and steel beam.
- b. Install new steel lintel and brick, matching the original brick and trim details.
- c. Install new windows and entry door.
- d. Repair concrete entry steps.
- e. Remove surface mounted electrical conduit and install new gooseneck lighting.

### **See Attachments for Specifications**

Total project cost for 824 E. Johnson Street exterior work is estimated at \$21,500. Façade Improvement Grant not to exceed \$10,000