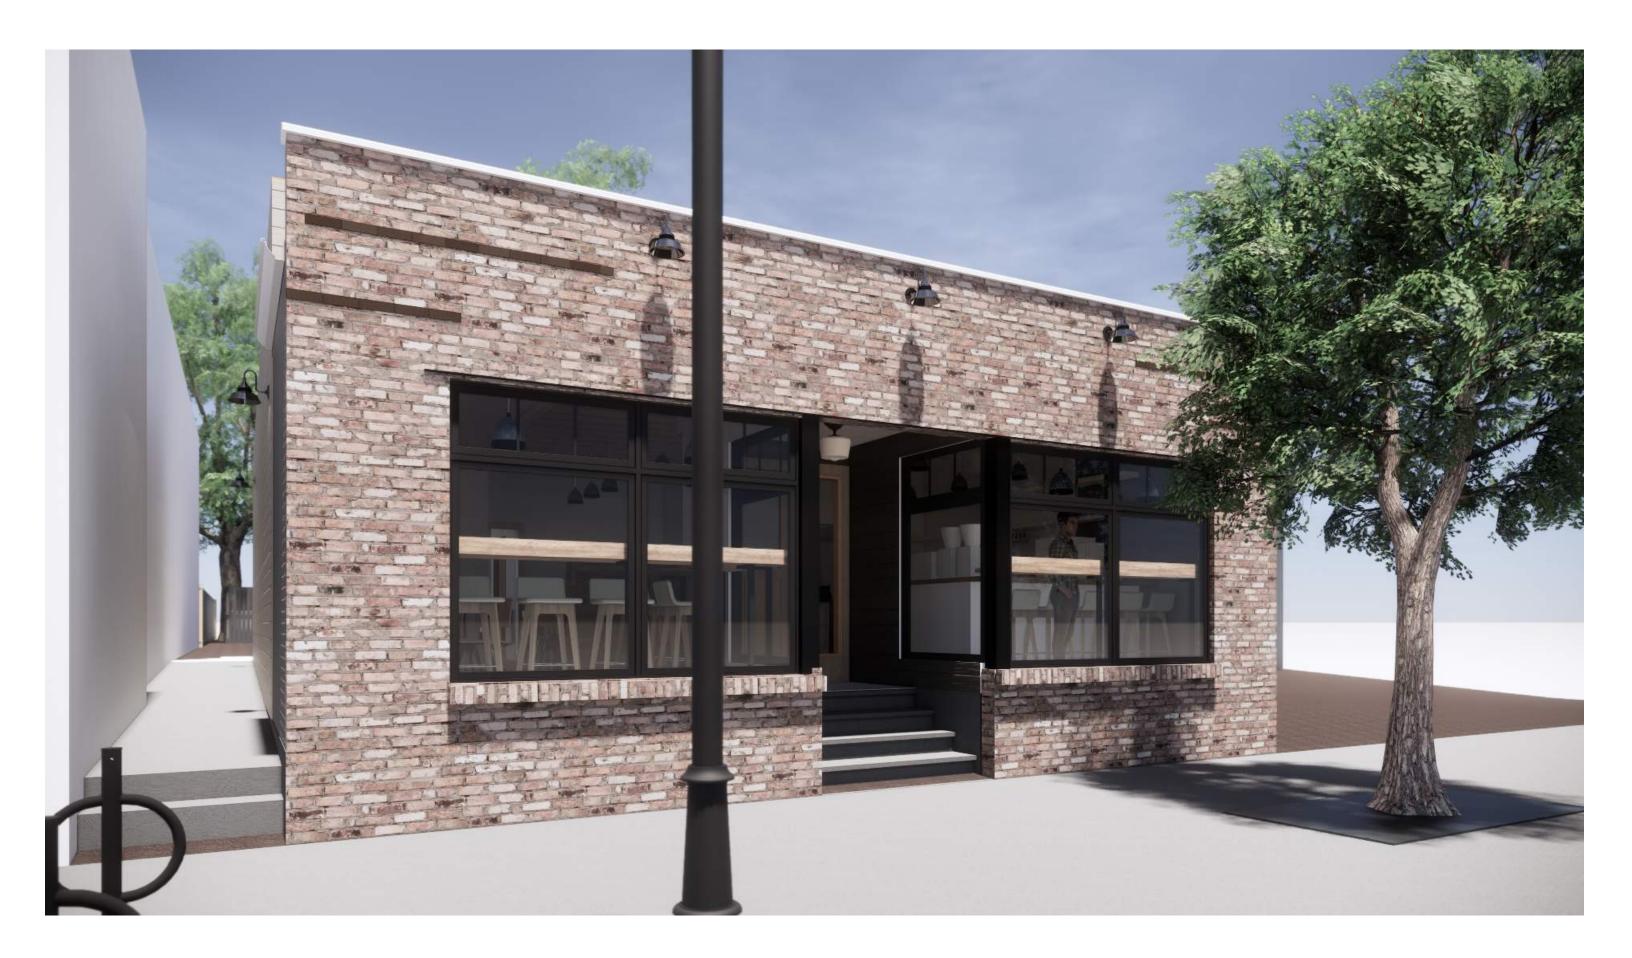

Attached for your review is the following Facade Improvement proposal:

1. 824 E. Johnson St. (Johnson Public House)

**Grantee: Kyle Johnson** 

The scope of the exterior work will include:

- a. Demo existing brick work and steel beam.
- b. Install new steel lintel and brick, matching the original brick and trim details.
- c. Install new windows and entry door.
- d. Repair concrete entry steps.
- e. Remove surface mounted electrical conduit and install new gooseneck lighting.

### **See Attachments for Specifications**

Total project cost for 824 E. Johnson Street exterior work is estimated at \$21,500. Façade Improvement Grant not to exceed \$10,000