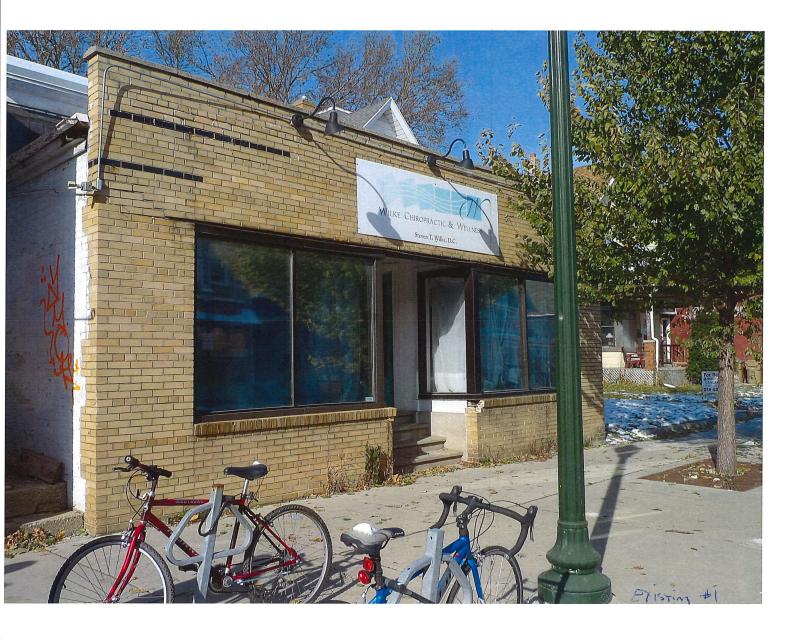

Attached for your review is the following Facade Improvement proposal:

1. 824 E. Johnson St. (Johnson Public House)

**Grantee: Kyle Johnson** 

The scope of the exterior work will include:

- a. Demo existing brick work and steel beam.
- b. Install new steel lintel and brick, matching the original brick and trim details.
- c. Install new windows and entry door.
- d. Repair concrete entry steps.
- e. Remove surface mounted electrical conduit and install new gooseneck lighting.

### **See Attachments for Specifications**

Total project cost for 824 E. Johnson Street exterior work is estimated at \$21,500. Façade Improvement Grant not to exceed \$10,000