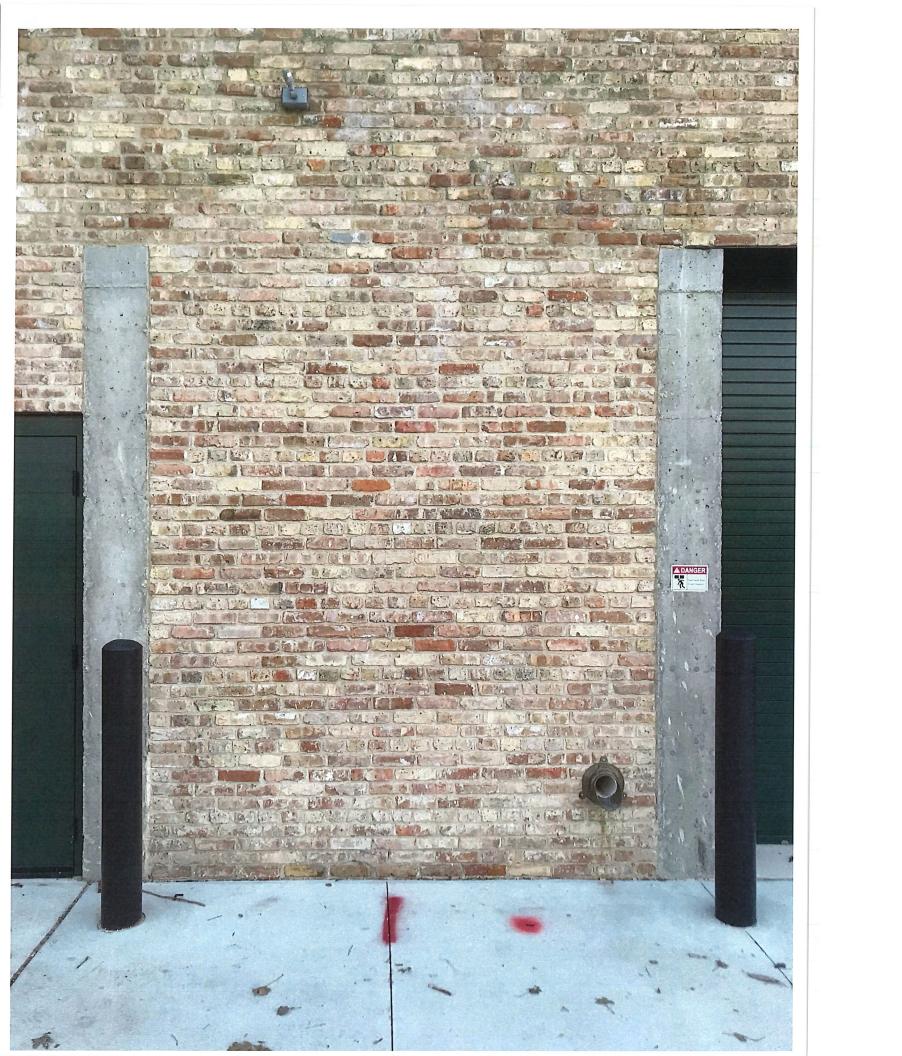

Attached for your review is the following Facade Improvement proposal:

1. 824 E. Johnson St. (Johnson Public House)

**Grantee: Kyle Johnson** 

The scope of the exterior work will include:

- a. Demo existing brick work and steel beam.
- b. Install new steel lintel and brick, matching the original brick and trim details.
- c. Install new windows and entry door.
- d. Repair concrete entry steps.
- e. Remove surface mounted electrical conduit and install new gooseneck lighting.

### Description

Masonry Repairs to the South Elevation

- Demo and disposal of the existing brick work on the front of the building.

   This will include the existing steel.

   Install new brick veneer in the front of the building.
- 3. Install new steel beam above door and windows
- 4. Wash new masonry and clean up.