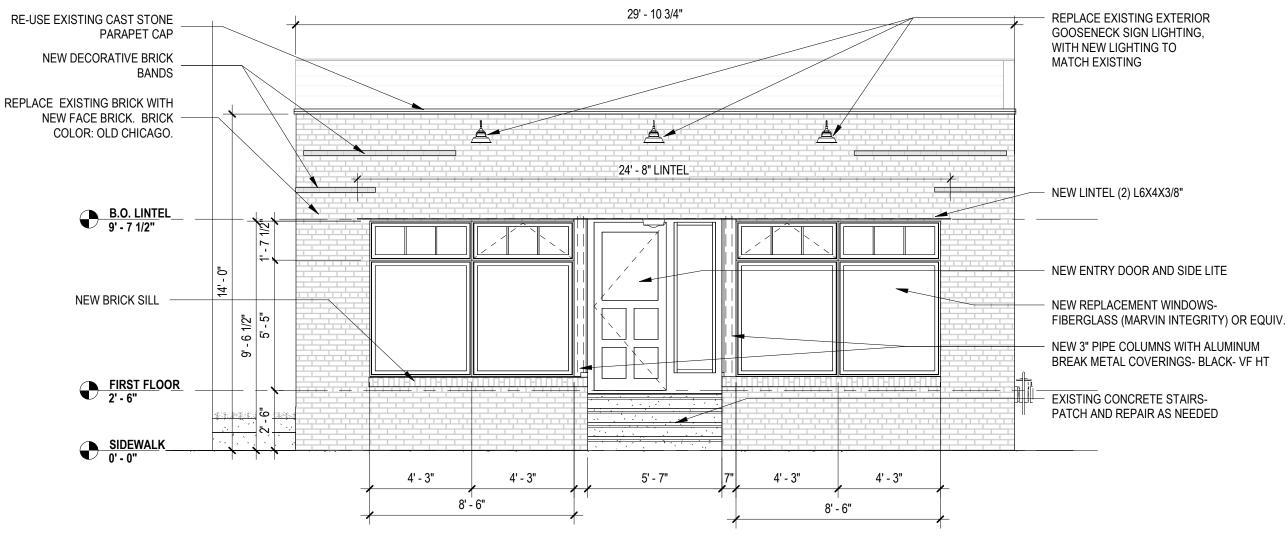

Attached for your review is the following Facade Improvement proposal:

1. 824 E. Johnson St. (Johnson Public House)

**Grantee: Kyle Johnson** 

The scope of the exterior work will include:

- a. Demo existing brick work and steel beam.
- b. Install new steel lintel and brick, matching the original brick and trim details.
- c. Install new windows and entry door.
- d. Repair concrete entry steps.
- e. Remove surface mounted electrical conduit and install new gooseneck lighting.

### **See Attachments for Specifications**

Total project cost for 824 E. Johnson Street exterior work is estimated at \$21,500. Façade Improvement Grant not to exceed \$10,000

### Description

Masonry Repairs to the South Elevation

- Demo and disposal of the existing brick work on the front of the building.

   This will include the existing steel.

   Install new brick veneer in the front of the building.
- 3. Install new steel beam above door and windows
- 4. Wash new masonry and clean up.