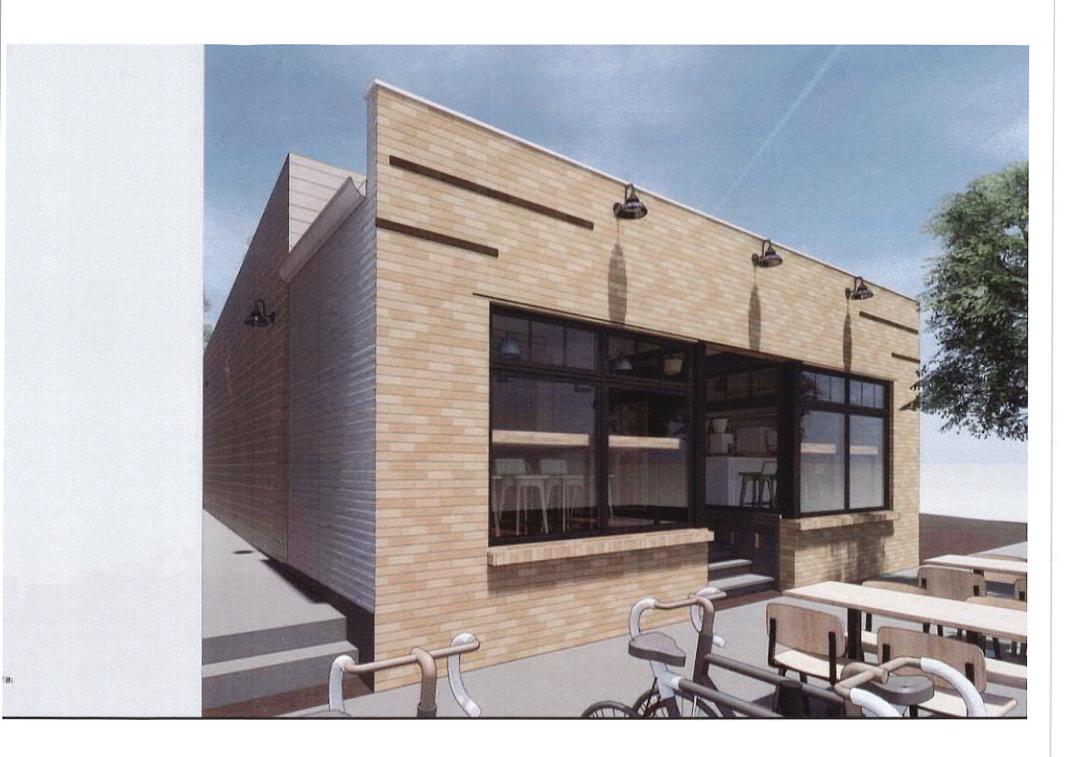

Attached for your review is the following Facade Improvement proposal:

1. 824 E. Johnson St. (Johnson Public House)

**Grantee: Kyle Johnson** 

The scope of the exterior work will include:

- a. Demo existing brick work and steel beam.
- b. Install new steel lintel and brick, matching the original brick and trim details.
- c. Install new windows and entry door.
- d. Repair concrete entry steps.
- e. Remove surface mounted electrical conduit and install new gooseneck lighting.

### **See Attachments for Specifications**

Total project cost for 824 E. Johnson Street exterior work is estimated at \$21,500. Façade Improvement Grant not to exceed \$10,000