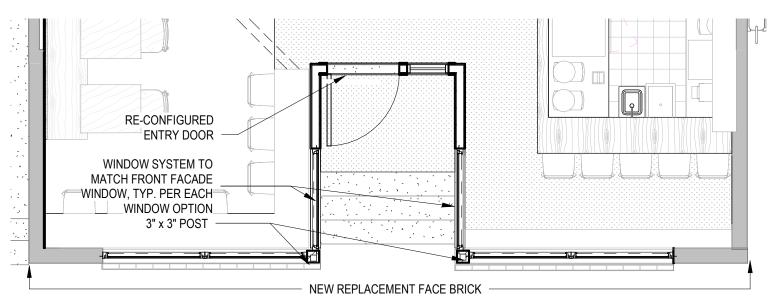

Attached for your review is the following Facade Improvement proposal:

1. 824 E. Johnson St. (Johnson Public House)

**Grantee: Kyle Johnson** 

The scope of the exterior work will include:

- a. Demo existing brick work and steel beam.
- b. Install new steel lintel and brick, matching the original brick and trim details.
- c. Install new windows and entry door.
- d. Repair concrete entry steps.
- e. Remove surface mounted electrical conduit and install new gooseneck lighting.

### **See Attachments for Specifications**

Total project cost for 824 E. Johnson Street exterior work is estimated at \$21,500. Façade Improvement Grant not to exceed \$10,000