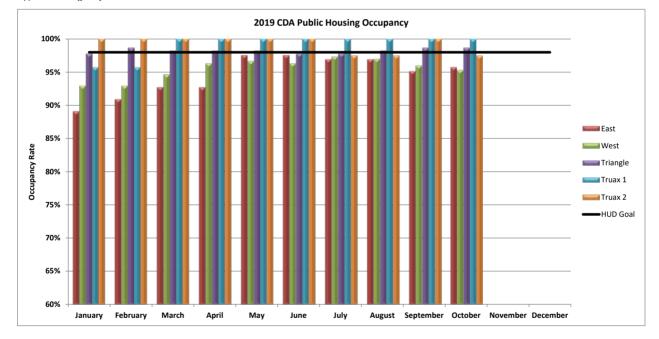

## **2019 Occupancy Report - CDA Housing Operations**

|                    |                                    | Low-Rent Public Housing |          |         |         |         |         |         |         |           |         |          |          |
|--------------------|------------------------------------|-------------------------|----------|---------|---------|---------|---------|---------|---------|-----------|---------|----------|----------|
|                    |                                    | January                 | February | March   | April   | May     | June    | July    | August  | September | October | November | December |
| HU                 | ID Occupancy Goal                  | 98%                     | 98%      | 98%     | 98%     | 98%     | 98%     | 98%     | 98%     | 98%       | 98%     | 98%      | 98%      |
| AMP 200 - East     | Total ACC Units                    | 166                     | 166      | 166     | 166     | 166     | 166     | 166     | 166     | 166       | 166     | 166      | 166      |
|                    | Vacant Units                       | 18                      | 15       | 12      | 12      | 4       | 4       | 5       | 5       | 8         | 7       |          |          |
|                    | * Off-Line Units<br>Occupancy Rate | 89.16%                  | 90.96%   | 92.77%  | 92.77%  | 97.59%  | 97.59%  | 96.99%  | 96.99%  | 95.18%    | 95.78%  |          |          |
| AMP 300 -West      | Total ACC Units                    | 297                     | 297      | 297     | 297     | 297     | 297     | 297     | 297     | 297       | 297     | 297      | 297      |
|                    | Vacant Units                       | 21                      | 21       | 16      | 11      | 10      | 11      | 8       | 9       | 12        | 14      |          |          |
|                    | * Off-Line Units                   |                         |          |         |         |         |         |         |         |           |         |          |          |
|                    | Occupancy Rate                     | 92.93%                  | 92.93%   | 94.61%  | 96.30%  | 96.63%  | 96.30%  | 97.31%  | 96.97%  | 95.96%    | 95.29%  |          |          |
| AMP 400 - Triangle | e Total ACC Units                  | 224                     | 224      | 224     | 224     | 224     | 224     | 224     | 224     | 224       | 224     | 224      | 224      |
| -                  | Vacant Units                       | 5                       | 3        | 4       | 4       | 4       | 5       | 5       | 4       | 3         | 3       |          |          |
|                    | Occupancy Rate                     | 97.77%                  | 98.66%   | 98.21%  | 98.21%  | 98.21%  | 97.77%  | 97.77%  | 98.21%  | 98.66%    | 98.66%  |          |          |
| AMP 500 -Truax 1   | Total ACC Units                    | 47                      | 47       | 47      | 47      | 47      | 47      | 47      | 47      | 47        | 47      | 47       | 47       |
|                    | Vacant Units                       | 2                       | 2        | 0       | 0       | 0       | 0       | 0       | 0       | 0         | 0       |          |          |
|                    | Occupancy Rate                     | 95.74%                  | 95.74%   | 100.00% | 100.00% | 100.00% | 100.00% | 100.00% | 100.00% | 100.00%   | 100.00% |          |          |
| AMP 600 - Truax 2  | Total ACC Units                    | 40                      | 40       | 40      | 40      | 40      | 40      | 40      | 40      | 40        | 40      | 40       | 40       |
|                    | Vacant Units                       | 0                       | 0        | 0       | 0       | 0       | 0       | .0      | .0      | .0        | 1       |          |          |
|                    | Occupancy Rate                     | 100.00%                 | 100.00%  | 100.00% | 100.00% | 100.00% | 100.00% | 97.50%  | 97.50%  | 100.00%   | 97.50%  |          |          |

\* HUD Approved Units off-line for modernization

|                                                             | Section 8 Project-Based Voucher Program |                   |                   |                    |                    |                    |                    |                    |                   |                   |          |          |
|-------------------------------------------------------------|-----------------------------------------|-------------------|-------------------|--------------------|--------------------|--------------------|--------------------|--------------------|-------------------|-------------------|----------|----------|
|                                                             | January                                 | February          | March             | April              | May                | June               | July               | August             | September         | October           | November | December |
| Truax Phase 1 Total Units<br>Vacant Units<br>Occupancy Rate | 24<br>2<br>91.67%                       | 24<br>2<br>91.67% | 24<br>2<br>91.67% | 24<br>0<br>100.00% | 24<br>0<br>100.00% | 24<br>0<br>100.00% | 24<br>0<br>100.00% | 24<br>0<br>100.00% | 24<br>2<br>91.67% | 24<br>1<br>95.83% | 24       | 24       |