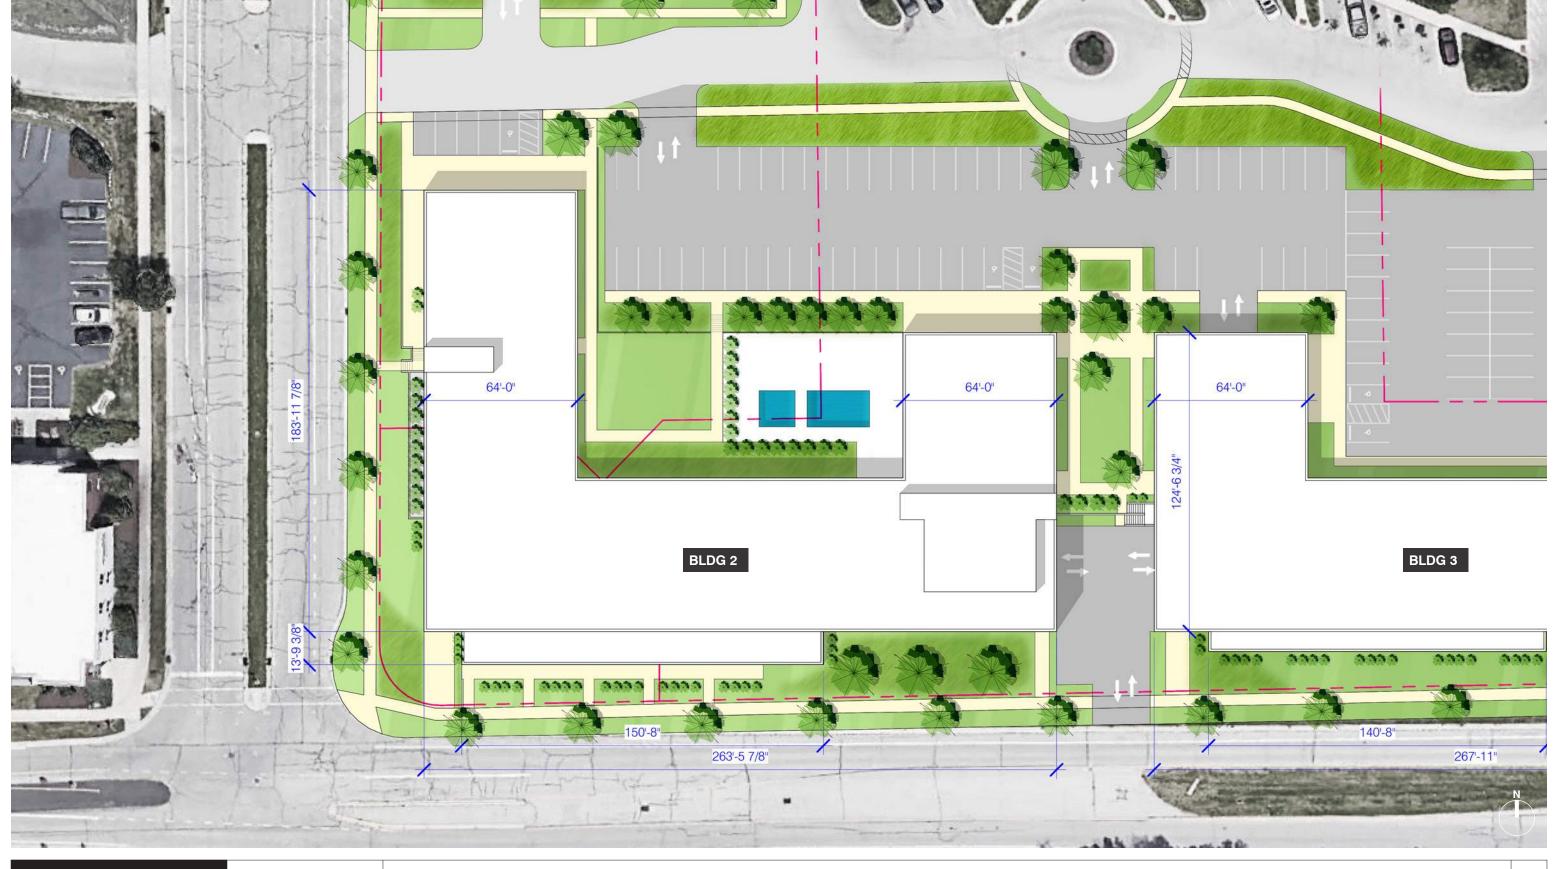

e will be tied into the existing infrastructure primarily via connections to existing access structures. If required new access structures will be added to meet the City of Madison construction requirements. Coordination and approval by City of Madison Engineering requirements will be ongoing.

#### Fire Truck Access:

Fire access will be designed and coordinated to comply with City of Madison Fire Apparatus Access and Fire Hydrant Worksheet requirements. Coordination and approval by the City of Madison Fire Department is ongoing.

Sincerely,

Rick Wessling

Senior Project Manager

UrbanWorks Architecture LLC

















































Mid Town Center

MADISON, WI / 11.27.2019 / 19-0028









Mid Town Center

MADISON, WI / 11.27.2019 / 19-0028

SITE PLAN 1" = 40'



URBANWORKS



Mid Town Center

MADISON, WI / 11.27.2019 / 19-0028



SITE PLAN 1" = 40'

8







Mid Town Center

MADISON, WI / 11.27.2019 / 19-0028



SITE PLAN 1" = 40'



# SOUTH



URBANWORKS



Mid Town Center

MADISON, WI / 11.27.2019 / 19-0028





# EAST



URBANWORKS



Mid Town Center

MADISON, WI / 11.27.2019 / 19-0028















URBANWORKS



Mid Town Center

MADISON, WI / 11.27.2019 / 19-0028

**ELEVATION** 1" =20'

13







URBANWORKS



Mid Town Center

MADISON, WI / 11.27.2019 / 19-0028

### NORTH



### SOUTH



URBANWORKS



Mid Town Center

MADISON, WI / 11.27.2019 / 19-0028









URBANWORKS



Mid Town Center

MADISON, WI / 11.27.2019 / 19-0028

0' 20' ELEVATION 1" =20' **16**