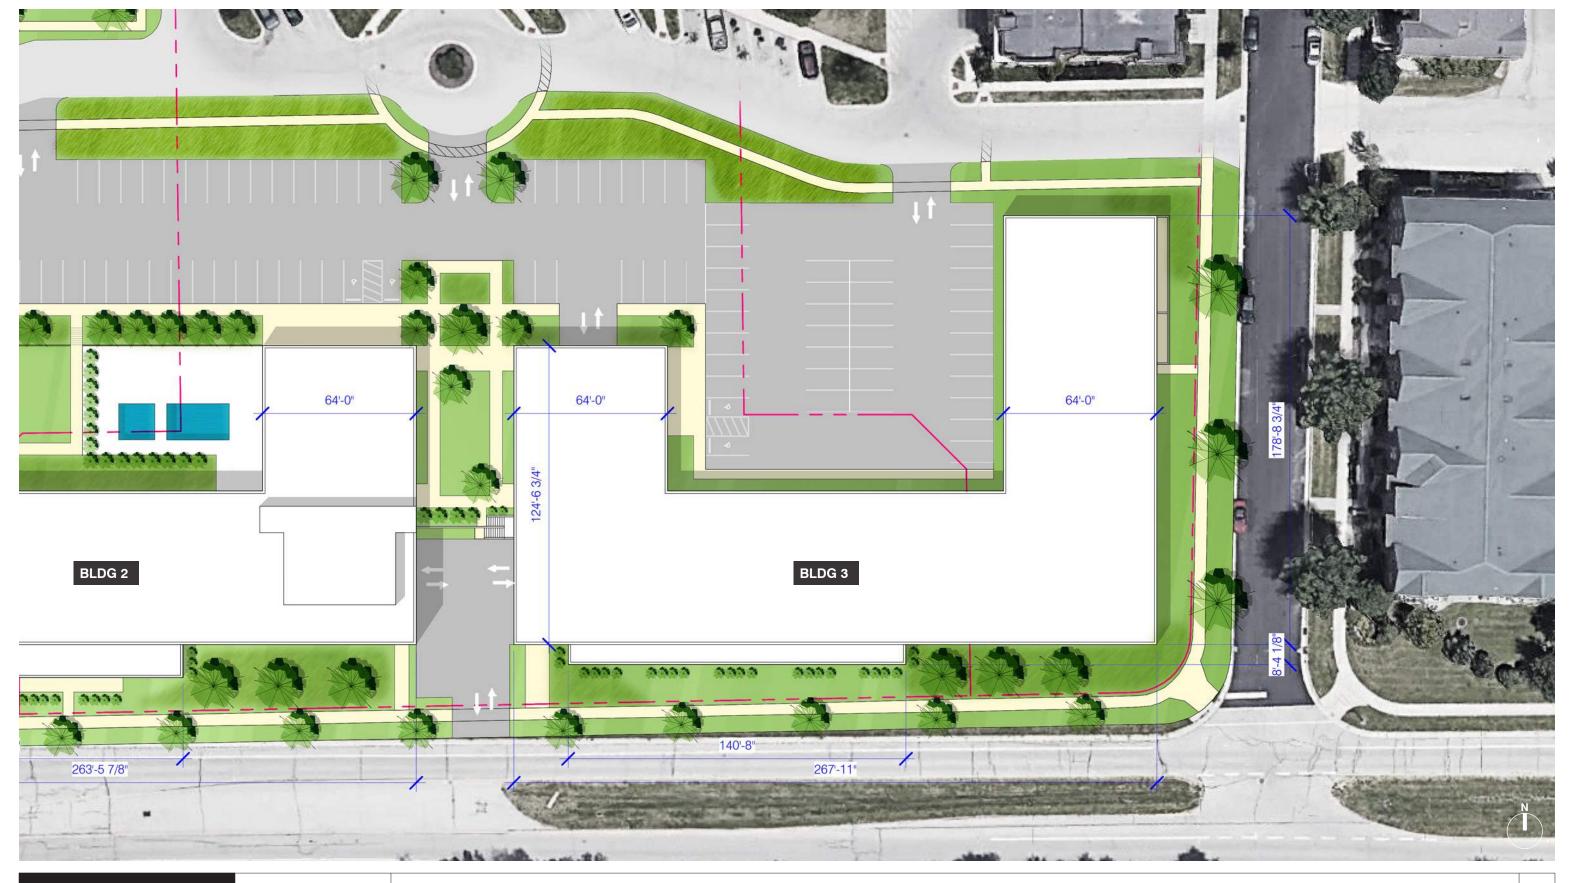

tructures. If required new access structures will be added to meet the City of Madison construction requirements. Coordination and approval by City of Madison Engineering requirements will be ongoing.

#### Fire Truck Access:

Fire access will be designed and coordinated to comply with City of Madison Fire Apparatus Access and Fire Hydrant Worksheet requirements. Coordination and approval by the City of Madison Fire Department is ongoing.

Sincerely,

Rick Wessling

Senior Project Manager

UrbanWorks Architecture LLC

















































Mid Town Center

MADISON, WI / 11.27.2019 / 19-0028









Mid Town Center

MADISON, WI / 11.27.2019 / 19-0028

SITE PLAN 1" = 40'



URBANWORKS



Mid Town Center

MADISON, WI / 11.27.2019 / 19-0028



SITE PLAN 1" = 40'

8







Mid Town Center

MADISON, WI / 11.27.2019 / 19-0028



SITE PLAN 1" = 40'



# SOUTH



URBANWORKS



Mid Town Center

MADISON, WI / 11.27.2019 / 19-0028





# EAST



URBANWORKS



Mid Town Center

MADISON, WI / 11.27.2019 / 19-0028















URBANWORKS



Mid Town Center

MADISON, WI / 11.27.2019 / 19-0028

**ELEVATION** 1" =20'

13







URBANWORKS



Mid Town Center

MADISON, WI / 11.27.2019 / 19-0028

### NORTH



### SOUTH



URBANWORKS



Mid Town Center

MADISON, WI / 11.27.2019 / 19-0028









URBANWORKS



Mid Town Center

MADISON, WI / 11.27.2019 / 19-0028

0' 20' ELEVATION 1" =20' **16**