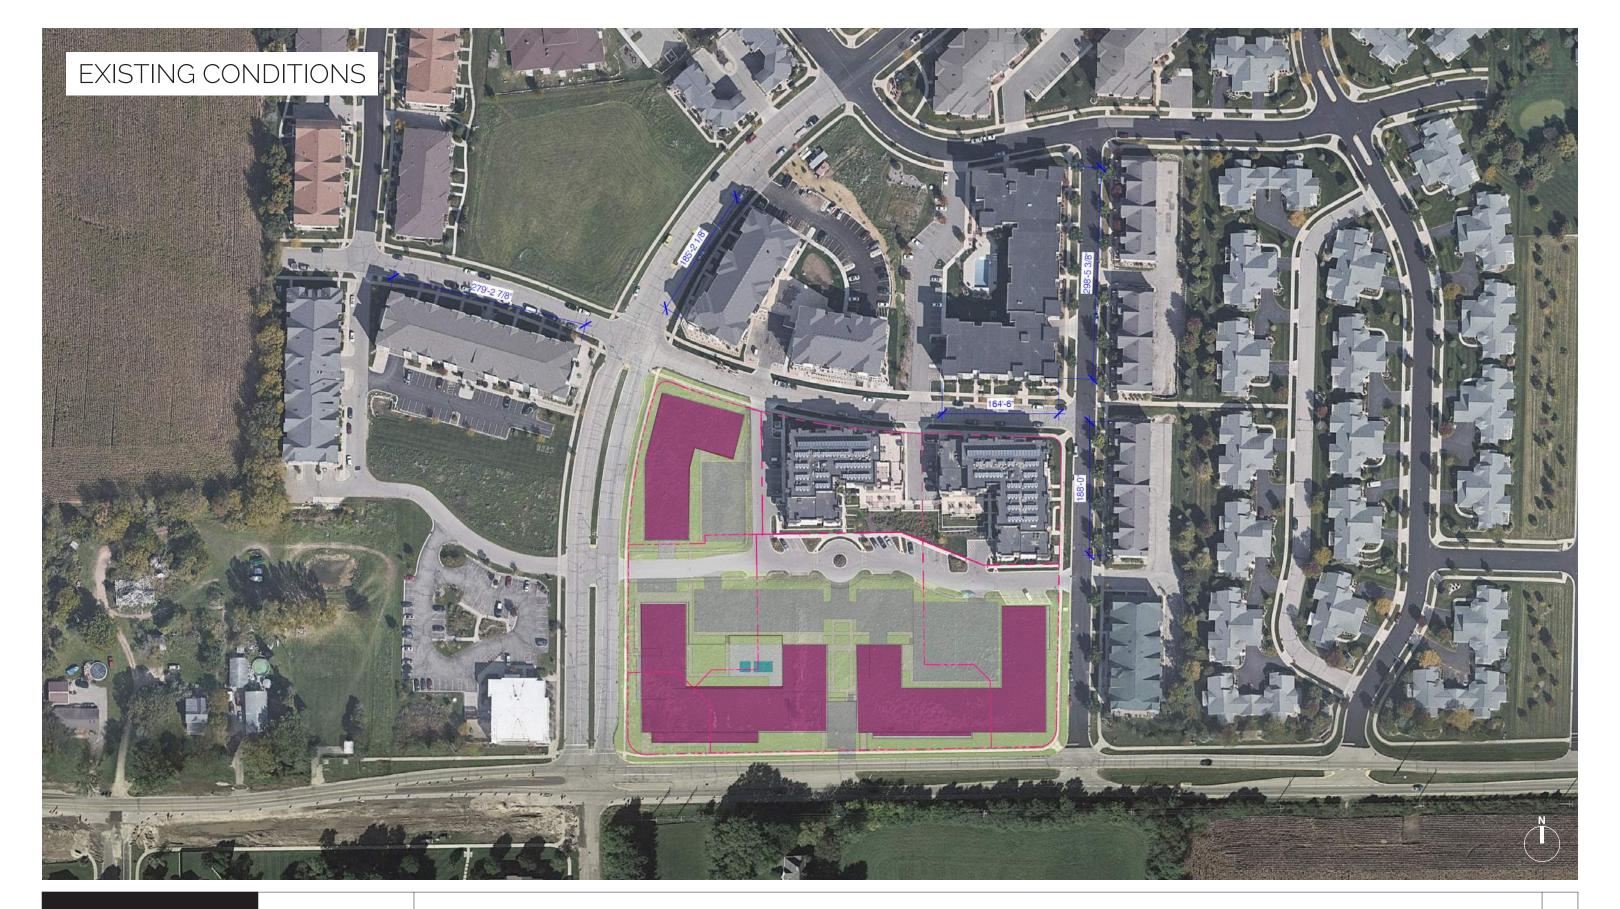

management standards. The system will be designed to treat stormwater as per the current City of Madison standards.

#### Utilities:

The sanitary sewer and water service will be tied into the existing infrastructure primarily via connections to existing access structures. If required new access structures will be added to meet the City of Madison construction requirements. Coordination and approval by City of Madison Engineering requirements will be ongoing.

#### Fire Truck Access:

Fire access will be designed and coordinated to comply with City of Madison Fire Apparatus Access and Fire Hydrant Worksheet requirements. Coordination and approval by the City of Madison Fire Department is ongoing.

Sincerely,

Rick Wessling

Senior Project Manager

UrbanWorks Architecture LLC

















































Mid Town Center

MADISON, WI / 11.27.2019 / 19-0028









Mid Town Center

MADISON, WI / 11.27.2019 / 19-0028

SITE PLAN 1" = 40'



URBANWORKS



Mid Town Center

MADISON, WI / 11.27.2019 / 19-0028



SITE PLAN 1" = 40'

8







Mid Town Center

MADISON, WI / 11.27.2019 / 19-0028



SITE PLAN 1" = 40'



# SOUTH



URBANWORKS



Mid Town Center

MADISON, WI / 11.27.2019 / 19-0028





# EAST



URBANWORKS



Mid Town Center

MADISON, WI / 11.27.2019 / 19-0028















URBANWORKS



Mid Town Center

MADISON, WI / 11.27.2019 / 19-0028

**ELEVATION** 1" =20'

13







URBANWORKS



Mid Town Center

MADISON, WI / 11.27.2019 / 19-0028

### NORTH



### SOUTH



URBANWORKS



Mid Town Center

MADISON, WI / 11.27.2019 / 19-0028









URBANWORKS