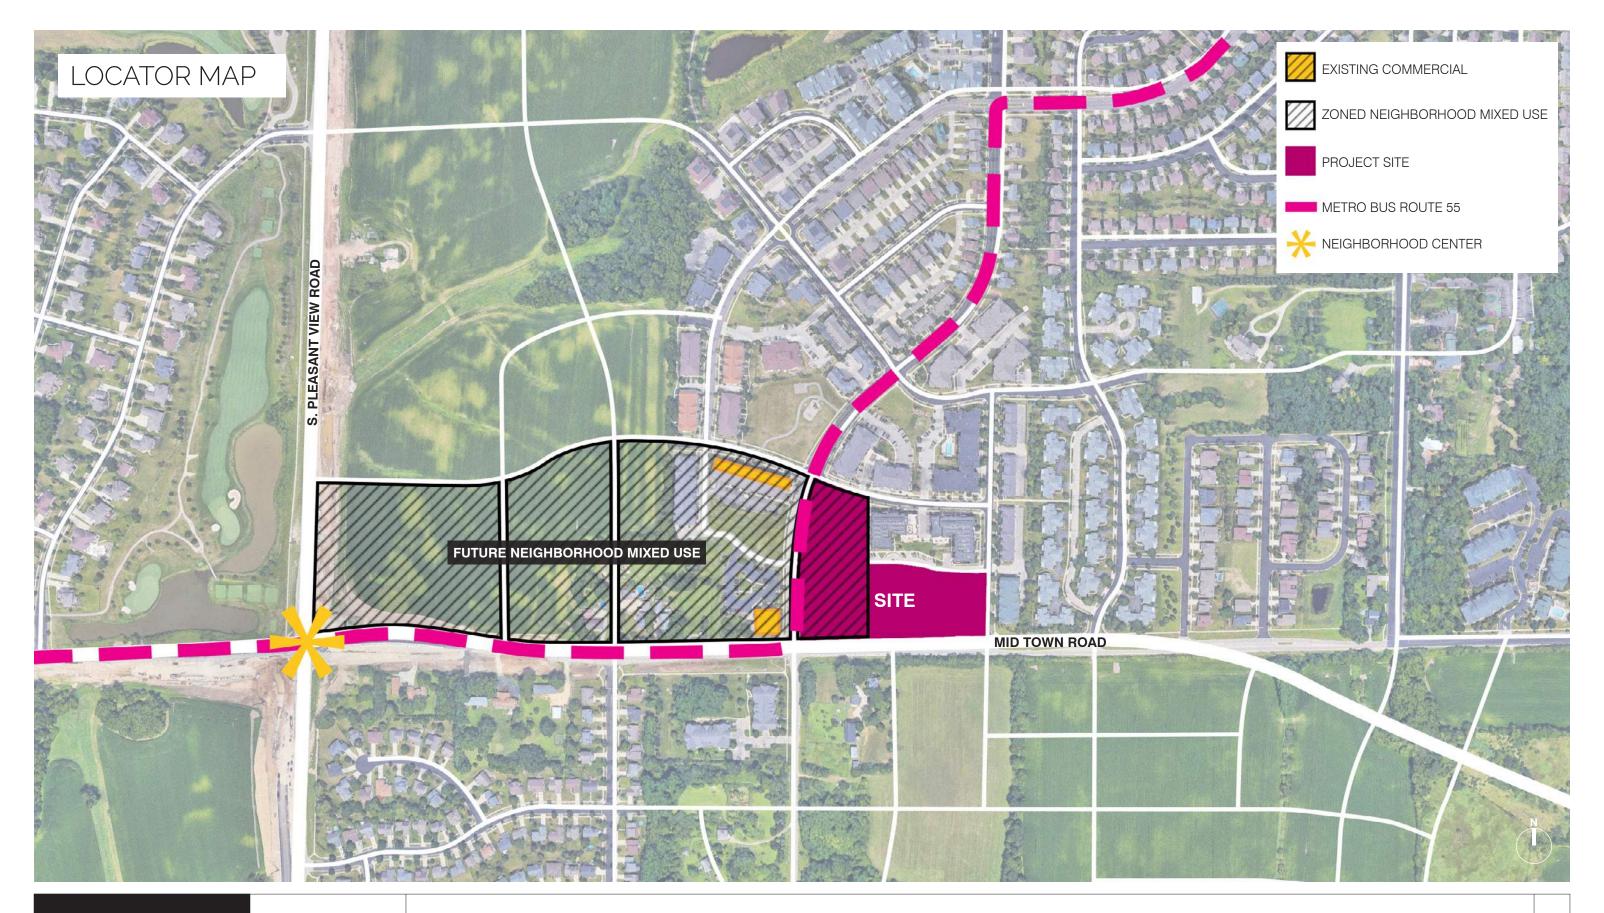

mwater management standards. The system will be designed to treat stormwater as per the current City of Madison standards.

#### Utilities:

The sanitary sewer and water service will be tied into the existing infrastructure primarily via connections to existing access structures. If required new access structures will be added to meet the City of Madison construction requirements. Coordination and approval by City of Madison Engineering requirements will be ongoing.

#### Fire Truck Access:

Fire access will be designed and coordinated to comply with City of Madison Fire Apparatus Access and Fire Hydrant Worksheet requirements. Coordination and approval by the City of Madison Fire Department is ongoing.

Sincerely,

Rick Wessling

Senior Project Manager

UrbanWorks Architecture LLC

















































Mid Town Center

MADISON, WI / 11.27.2019 / 19-0028









Mid Town Center

MADISON, WI / 11.27.2019 / 19-0028

SITE PLAN 1" = 40'



URBANWORKS



Mid Town Center

MADISON, WI / 11.27.2019 / 19-0028



SITE PLAN 1" = 40'

8







Mid Town Center

MADISON, WI / 11.27.2019 / 19-0028



SITE PLAN 1" = 40'



# SOUTH



URBANWORKS



Mid Town Center

MADISON, WI / 11.27.2019 / 19-0028





# EAST



URBANWORKS



Mid Town Center

MADISON, WI / 11.27.2019 / 19-0028















URBANWORKS



Mid Town Center

MADISON, WI / 11.27.2019 / 19-0028

**ELEVATION** 1" =20'

13







URBANWORKS



Mid Town Center

MADISON, WI / 11.27.2019 / 19-0028

### NORTH



### SOUTH



URBANWORKS



Mid Town Center

MADISON, WI / 11.27.2019 / 19-0028









URBANW