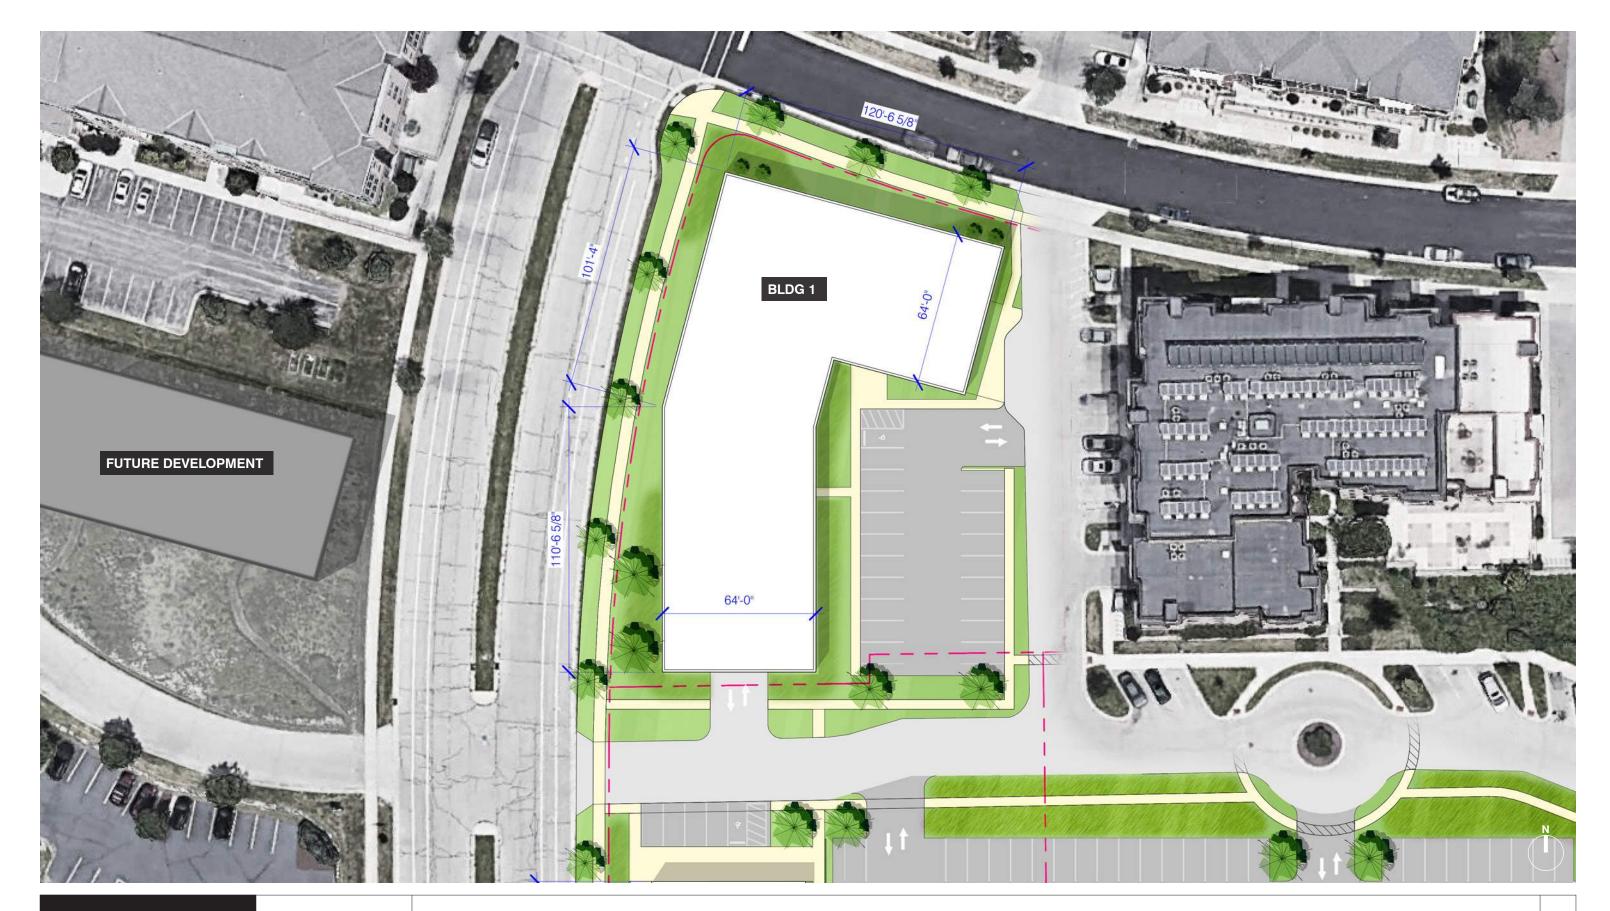

ity of Madison standards.

#### Utilities:

The sanitary sewer and water service will be tied into the existing infrastructure primarily via connections to existing access structures. If required new access structures will be added to meet the City of Madison construction requirements. Coordination and approval by City of Madison Engineering requirements will be ongoing.

#### Fire Truck Access:

Fire access will be designed and coordinated to comply with City of Madison Fire Apparatus Access and Fire Hydrant Worksheet requirements. Coordination and approval by the City of Madison Fire Department is ongoing.

Sincerely,

Rick Wessling

Senior Project Manager

UrbanWorks Architecture LLC

















































Mid Town Center

MADISON, WI / 11.27.2019 / 19-0028









Mid Town Center

MADISON, WI / 11.27.2019 / 19-0028

SITE PLAN 1" = 40'



URBANWORKS



Mid Town Center

MADISON, WI / 11.27.2019 / 19-0028



SITE PLAN 1" = 40'

8







Mid Town Center

MADISON, WI / 11.27.2019 / 19-0028



SITE PLAN 1" = 40'



# SOUTH



URBANWORKS



Mid Town Center

MADISON, WI / 11.27.2019 / 19-0028





# EAST



URBANWORKS



Mid Town Center

MADISON, WI / 11.27.2019 / 19-0028















URBANWORKS



Mid Town Center

MADISON, WI / 11.27.2019 / 19-0028

**ELEVATION** 1" =20'

13







URBANWORKS



Mid Town Center

MADISON, WI / 11.27.2019 / 19-0028

### NORTH



### SOUTH



URBANWORKS



Mid Town Center

MADISON, WI / 11.27.2019 / 19-0028









URBANWORKS



Mid Town Center

MADISON, WI / 11.27.2019 / 19-0028

0' 20' ELEVATION 1" =20' **16**