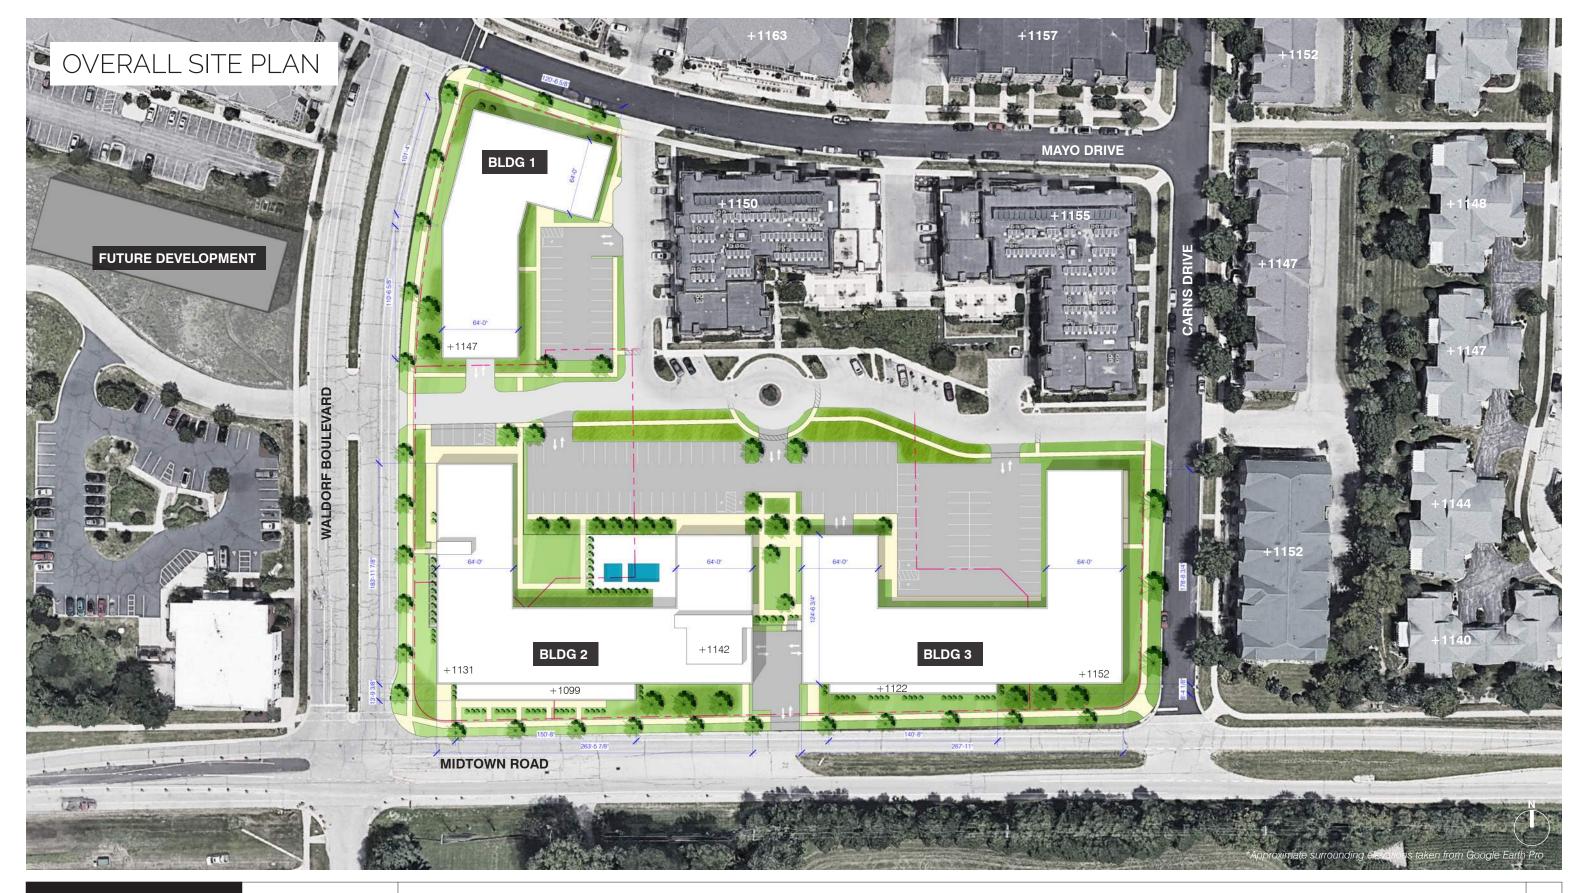

tem will be designed to treat stormwater as per the current City of Madison standards.

#### Utilities:

The sanitary sewer and water service will be tied into the existing infrastructure primarily via connections to existing access structures. If required new access structures will be added to meet the City of Madison construction requirements. Coordination and approval by City of Madison Engineering requirements will be ongoing.

#### Fire Truck Access:

Fire access will be designed and coordinated to comply with City of Madison Fire Apparatus Access and Fire Hydrant Worksheet requirements. Coordination and approval by the City of Madison Fire Department is ongoing.

Sincerely,

Rick Wessling

Senior Project Manager

UrbanWorks Architecture LLC

















































Mid Town Center

MADISON, WI / 11.27.2019 / 19-0028









Mid Town Center

MADISON, WI / 11.27.2019 / 19-0028

SITE PLAN 1" = 40'



URBANWORKS



Mid Town Center

MADISON, WI / 11.27.2019 / 19-0028



SITE PLAN 1" = 40'

8







Mid Town Center

MADISON, WI / 11.27.2019 / 19-0028



SITE PLAN 1" = 40'



# SOUTH



URBANWORKS



Mid Town Center

MADISON, WI / 11.27.2019 / 19-0028





# EAST



URBANWORKS



Mid Town Center

MADISON, WI / 11.27.2019 / 19-0028















URBANWORKS



Mid Town Center

MADISON, WI / 11.27.2019 / 19-0028

**ELEVATION** 1" =20'

13







URBANWORKS



Mid Town Center

MADISON, WI / 11.27.2019 / 19-0028

### NORTH



### SOUTH



URBANWORKS



Mid Town Center

MADISON, WI / 11.27.2019 / 19-0028









URBANWORKS



Mid Town Center

MADISON, WI