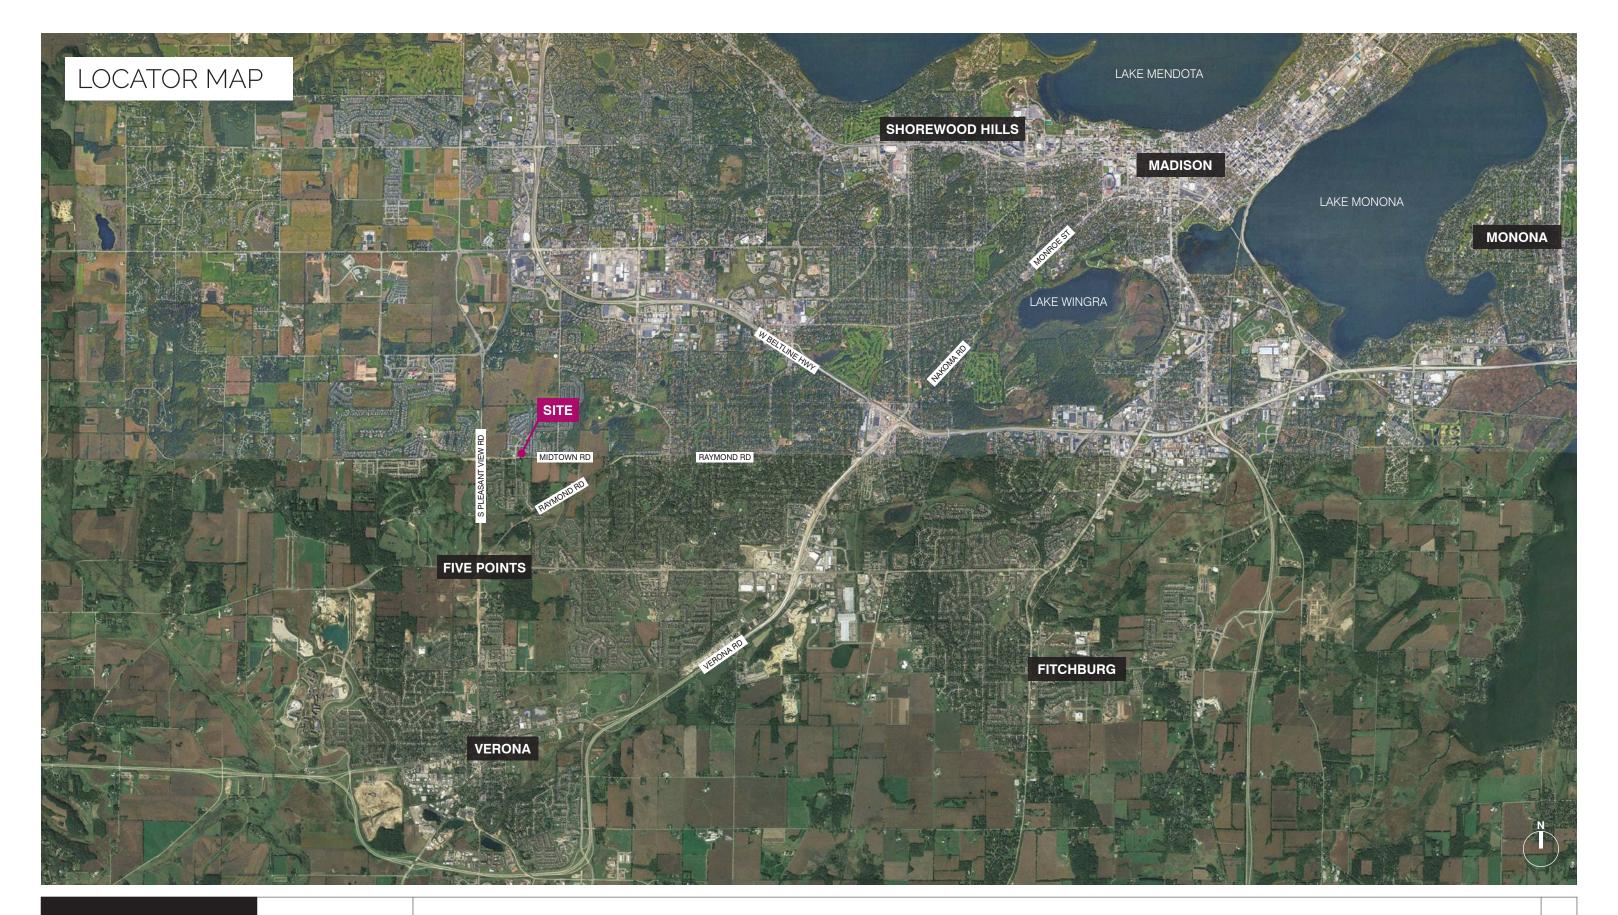

s stormwater management standards. The system will be designed to treat stormwater as per the current City of Madison standards.

#### Utilities:

The sanitary sewer and water service will be tied into the existing infrastructure primarily via connections to existing access structures. If required new access structures will be added to meet the City of Madison construction requirements. Coordination and approval by City of Madison Engineering requirements will be ongoing.

#### Fire Truck Access:

Fire access will be designed and coordinated to comply with City of Madison Fire Apparatus Access and Fire Hydrant Worksheet requirements. Coordination and approval by the City of Madison Fire Department is ongoing.

Sincerely,

Rick Wessling

Senior Project Manager

UrbanWorks Architecture LLC

















































Mid Town Center

MADISON, WI / 11.27.2019 / 19-0028









Mid Town Center

MADISON, WI / 11.27.2019 / 19-0028

SITE PLAN 1" = 40'



URBANWORKS



Mid Town Center

MADISON, WI / 11.27.2019 / 19-0028



SITE PLAN 1" = 40'

8







Mid Town Center

MADISON, WI / 11.27.2019 / 19-0028



SITE PLAN 1" = 40'



# SOUTH



URBANWORKS



Mid Town Center

MADISON, WI / 11.27.2019 / 19-0028





# EAST



URBANWORKS



Mid Town Center

MADISON, WI / 11.27.2019 / 19-0028















URBANWORKS



Mid Town Center

MADISON, WI / 11.27.2019 / 19-0028

**ELEVATION** 1" =20'

13







URBANWORKS



Mid Town Center

MADISON, WI / 11.27.2019 / 19-0028

### NORTH



### SOUTH



URBANWORKS



Mid Town Center

MADISON, WI / 11.27.2019 / 19-0028