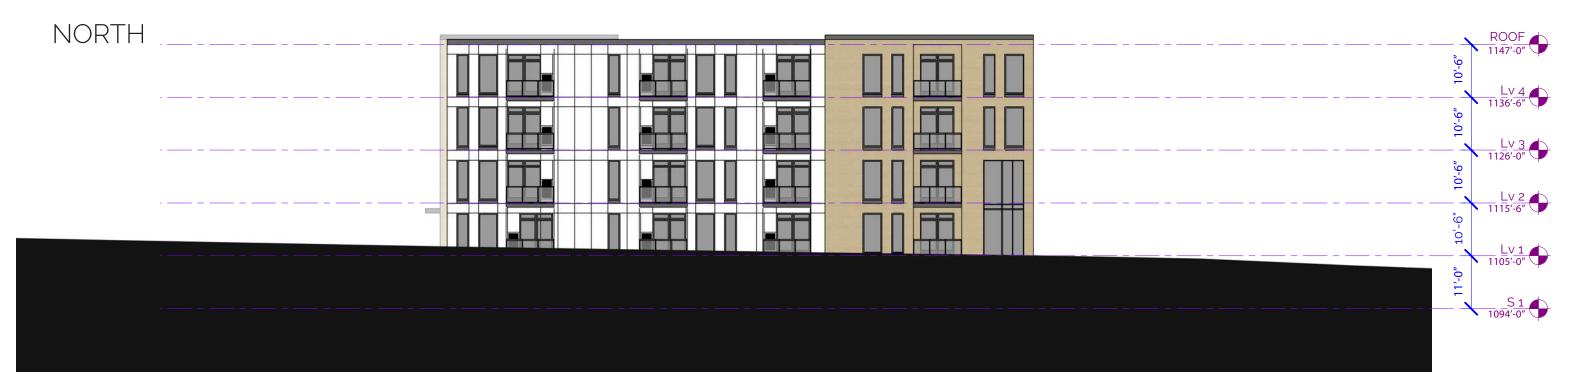

dison construction requirements. Coordination and approval by City of Madison Engineering requirements will be ongoing.

#### Fire Truck Access:

Fire access will be designed and coordinated to comply with City of Madison Fire Apparatus Access and Fire Hydrant Worksheet requirements. Coordination and approval by the City of Madison Fire Department is ongoing.

Sincerely,

Rick Wessling

Senior Project Manager

UrbanWorks Architecture LLC

















































Mid Town Center

MADISON, WI / 11.27.2019 / 19-0028









Mid Town Center

MADISON, WI / 11.27.2019 / 19-0028

SITE PLAN 1" = 40'



URBANWORKS



Mid Town Center

MADISON, WI / 11.27.2019 / 19-0028



SITE PLAN 1" = 40'

8







Mid Town Center

MADISON, WI / 11.27.2019 / 19-0028



SITE PLAN 1" = 40'



# SOUTH



URBANWORKS



Mid Town Center

MADISON, WI / 11.27.2019 / 19-0028





# EAST



URBANWORKS



Mid Town Center

MADISON, WI / 11.27.2019 / 19-0028















URBANWORKS



Mid Town Center

MADISON, WI / 11.27.2019 / 19-0028

**ELEVATION** 1" =20'

13







URBANWORKS



Mid Town Center

MADISON, WI / 11.27.2019 / 19-0028

### NORTH



### SOUTH



URBANWORKS



Mid Town Center

MADISON, WI / 11.27.2019 / 19-0028









URBANWORKS



Mid Town Center

MADISON, WI / 11.27.2019 / 19-0028

0' 20' ELEVATION 1" =20' **16**