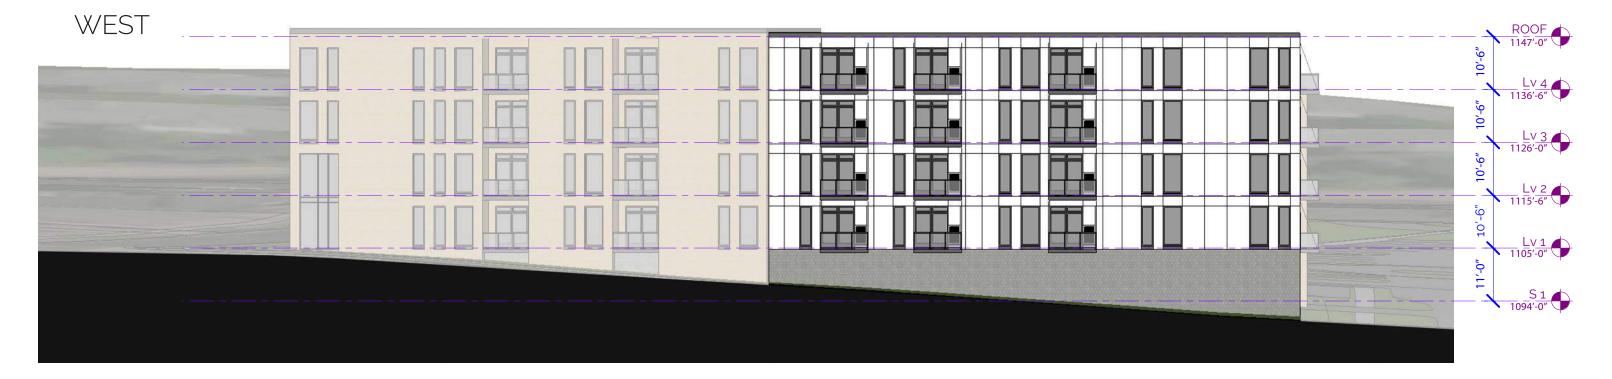

be designed and coordinated to comply with City of Madison Fire Apparatus Access and Fire Hydrant Worksheet requirements. Coordination and approval by the City of Madison Fire Department is ongoing.

Sincerely,

Rick Wessling

Senior Project Manager

UrbanWorks Architecture LLC

















































Mid Town Center

MADISON, WI / 11.27.2019 / 19-0028









Mid Town Center

MADISON, WI / 11.27.2019 / 19-0028

SITE PLAN 1" = 40'



URBANWORKS



Mid Town Center

MADISON, WI / 11.27.2019 / 19-0028



SITE PLAN 1" = 40'

8







Mid Town Center

MADISON, WI / 11.27.2019 / 19-0028



SITE PLAN 1" = 40'



# SOUTH



URBANWORKS



Mid Town Center

MADISON, WI / 11.27.2019 / 19-0028





# EAST



URBANWORKS



Mid Town Center

MADISON, WI / 11.27.2019 / 19-0028















URBANWORKS



Mid Town Center

MADISON, WI / 11.27.2019 / 19-0028

**ELEVATION** 1" =20'

13







URBANWORKS



Mid Town Center

MADISON, WI / 11.27.2019 / 19-0028

### NORTH



### SOUTH



URBANWORKS



Mid Town Center

MADISON, WI / 11.27.2019 / 19-0028









URBANWORKS



Mid Town Center

MADISON, WI / 11.27.2019 / 19-0028

0' 20' ELEVATION 1" =20' **16**