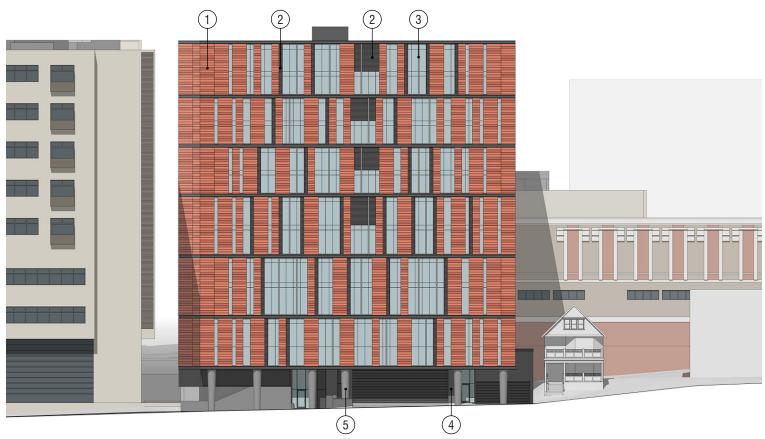

**Doty Street Elevation** 

West Wilson Street Elevation

- 1 Terracotta Panel
- 2 Metal Louvers
- (3) Metal Fin
- 4 Brick Base
- 5 Concrete Columns