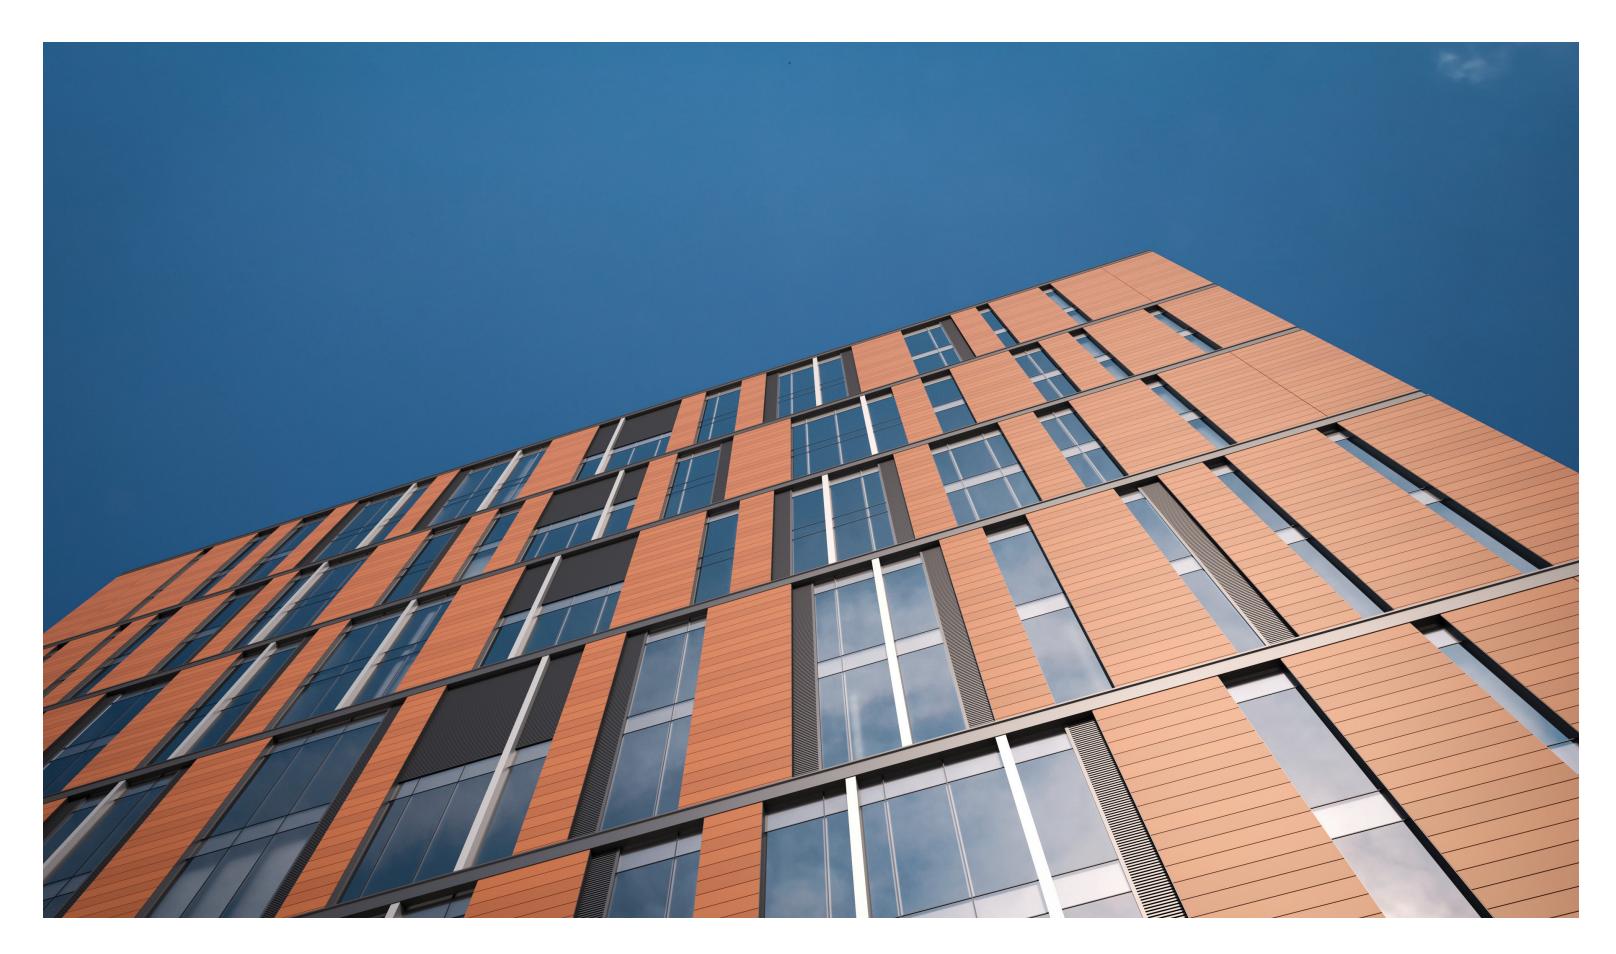

**Doty Street Elevation** 

West Wilson Street Elevation

- 1 Terracotta Panel
- 2 Metal Louvers
- (3) Metal Fin
- 4 Brick Base
- 5 Concrete Columns