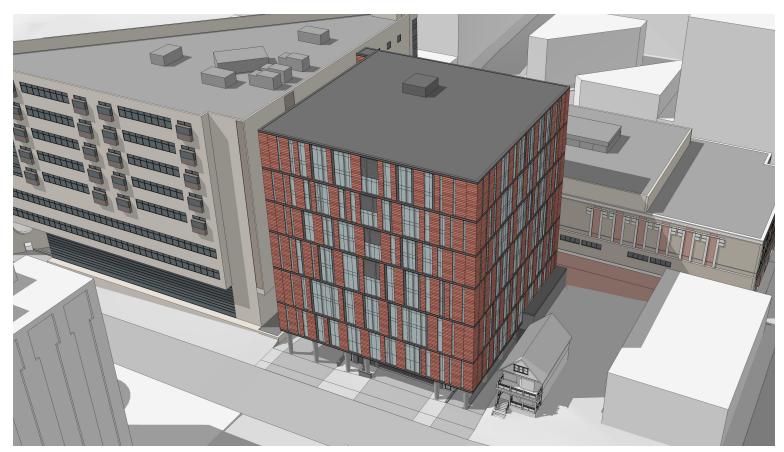

#### **Description of Existing Conditions and Project:**

The Dane County Sheriff's Office (DCSO) currently has three facilities housing inmates. The project will consolidate the Public Safety Building (PSB) Jail, the City-County Building (CCB) Jail located on the 6th and 7th floors, and the Ferris Huber Center. The direction of this project is to add an addition on the south side of the existing PSB located at 115 West Doty St., Madison, WI, which was occupied in 1994. The addition will be located above a vehicular driveway which provides access to the existing Dane County Courthouse for judges, above the existing loading/unloading lot for the PSB, and above a vehicular driveway which provides access to DCSO parking below the PSB. The intent is for the PSB facility to remain operational during the project. Planning for any future use of the City-County Building Jail and the Ferris Huber Center are not part of this Project.