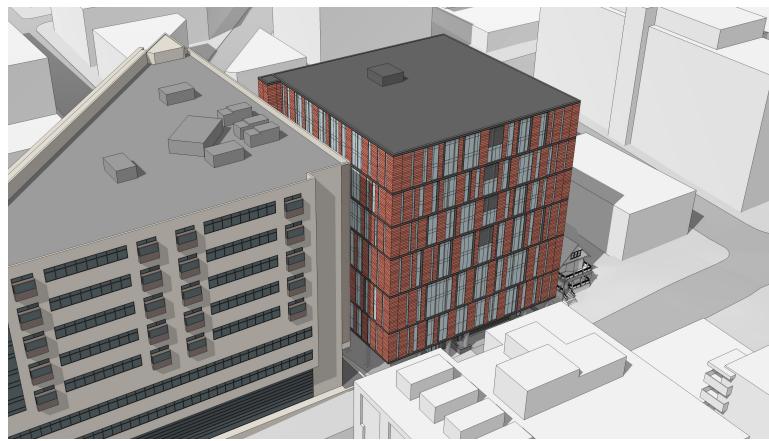

#### **Description of Existing Conditions and Project:**

The Dane County Sheriff's Office (DCSO) currently has three facilities housing inmates. The project will consolidate the Public Safety Building (PSB) Jail, the City-County Building (CCB) Jail located on the 6th and 7th floors, and the Ferris Huber Center. The direction of this project is to add an addition on the south side of the existing PSB located at 115 West Doty St., Madison, WI, which was occupied in 1994. The addition will be located above a vehicular driveway which provides access to the existing Dane County Courthouse for judges, above the existing loading/unloading lot for the PSB, and above a vehicular driveway which provides access to DCSO parking below the PSB. The intent is for the PSB facility to remain operational during the project. Planning for any future use of the City-County Building Jail and the Ferris Huber Center are not part of this Project.

City records indicate that the existing Dane County Courthouse is constructed to the Capitol View Preservation Ordinance height limitation as described in Madison Zoning Code Section 28.134(3). It is the intent of the Project to construct the new addition to the PSB to the same Capitol View Preservation Ordinance height as the Courthouse.

The intent of the planned addition to the PSB is to match the existing floor levels of the PSB at the Sub-Basement, Basement, First, Second, Third, Fourth and Penthouse (Fifth) levels and to construction three additional floors, each with a mezzanine level.