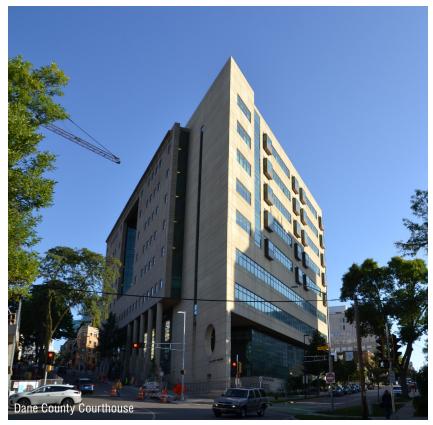

City records indicate that the existing Dane County Courthouse is constructed to the Capitol View Preservation Ordinance height limitation as described in Madison Zoning Code Section 28.134(3). It is the intent of the Project to construct the new addition to the PSB to the same Capitol View Preservation Ordinance height as the Courthouse.