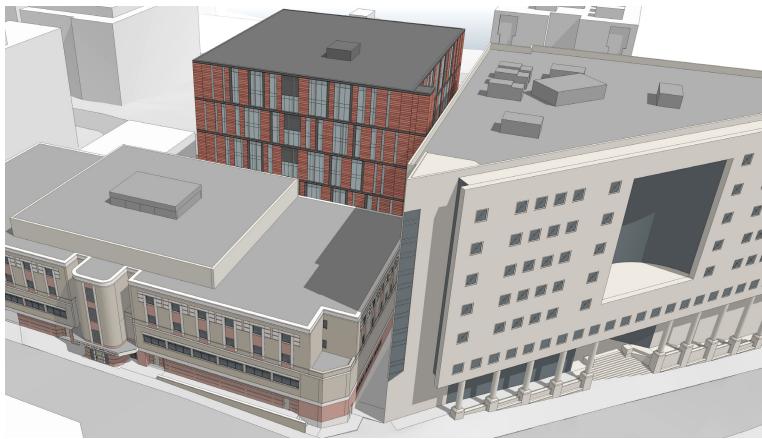

#### **Description of Existing Conditions and Project:**

The Dane County Sheriff's Office (DCSO) currently has three facilities housing inmates. The project will consolidate the Public Safety Building (PSB) Jail, the City-County Building (CCB) Jail located on the 6th and 7th floors, and the Ferris Huber Center. The direction of this project is to add an addition on the south side of the existing PSB located at 115 West Doty St., Madison, WI, which was occupied in 1994. The addition will be located above a vehicular driveway which provides access to the existing Dane County Courthouse for judges, above the existing loading/unloading lot for the PSB, and above a vehicular driveway which provides access to DCSO parking below the PSB. The intent is for the PSB facility to remain operational during the project. Planning for any future use of the City-County Building Jail and the Ferris Huber Center are not part of this Project.

City records indicate that the existing Dane County Courthouse is constructed to the Capitol View Preservation Ordinance height limitation as described in Madison Zoning Code Section 28.134(3). It is the intent of the Project to construct the new addition to the PSB to the same Capitol View Preservation Ordinance height as the Courthouse.

The intent of the planned addition to the PSB is to match the existing floor levels of the PSB at the Sub-Basement, Basement, First, Second, Third, Fourth and Penthouse (Fifth) levels and to construction three additional floors, each with a mezzanine level.