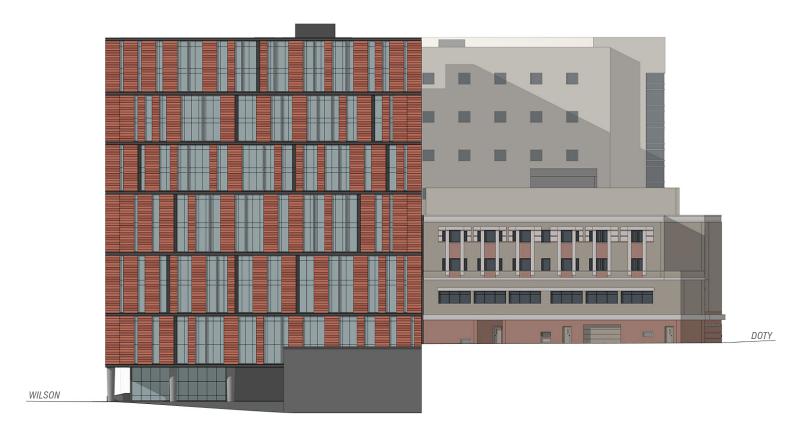

**Doty Street Elevation** 

West Wilson Street Elevation

- 1 Terracotta Panel
- 2 Metal Louvers
- (3) Metal Fin
- 4 Brick Base
- 5 Concrete Columns