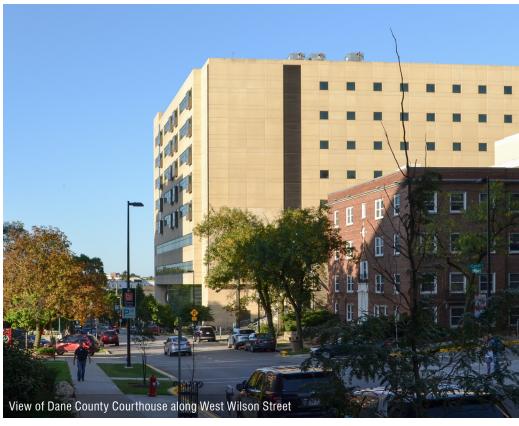

#### **Description of Existing Conditions and Project:**

The Dane County Sheriff's Office (DCSO) currently has three facilities housing inmates. The project will consolidate the Public Safety Building (PSB) Jail, the City-County Building (CCB) Jail located on the 6th and 7th floors, and the Ferris Huber Center. The direction of this project is to add an addition on the south side of the existing PSB located at 115 West Doty St., Madison, WI, which was occupied in 1994. The addition will be located above a vehicular driveway which provides access to the existing Dane County Courthouse for judges, above the existing loading/unloading lot for the PSB, and above a vehicular driveway which provides access to DCSO parking below the PSB. The intent is for the PSB facility to remain operational during the project. Planning for any future use of the City-County Building Jail and the Ferris Huber Center are not part of this Project.

City records indicate that the existing Dane County Courthouse is constructed to the Capitol View Preservation Ordinance height limitation as described in Madison Zoning Code Section 28.134(3). It is the intent of the Project to construct the new addition to the PSB to the same Capitol View Preservation Ordinance height as the Courthouse.