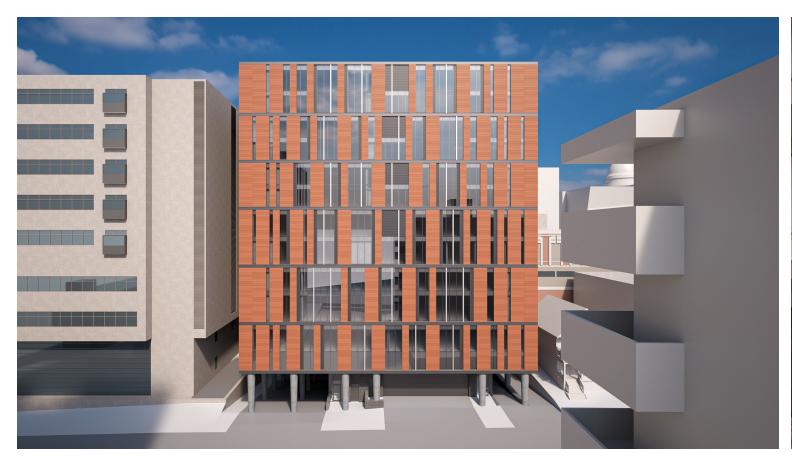

**Doty Street Elevation** 

West Wilson Street Elevation

- 1 Terracotta Panel
- 2 Metal Louvers
- (3) Metal Fin
- 4 Brick Base
- 5 Concrete Columns