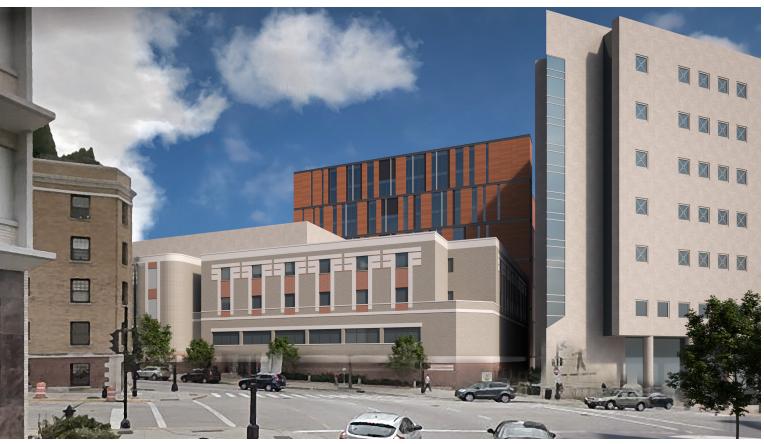

#### **Description of Existing Conditions and Project:**

The Dane County Sheriff's Office (DCSO) currently has three facilities housing inmates. The project will consolidate the Public Safety Building (PSB) Jail, the City-County Building (CCB) Jail located on the 6th and 7th floors, and the Ferris Huber Center. The direction of this project is to add an addition on the south side of the existing PSB located at 115 West Doty St., Madison, WI, which was occupied in 1994. The addition will be located above a vehicular driveway which provides access to the existing Dane County Courthouse for judges, above the existing loading/unloading lot for the PSB, and above a vehicular driveway which provides access to DCSO parking below the PSB. The intent is for the PSB facility to remain operational during the project. Planning for any future use of the City-County Building Jail and the Ferris Huber Center are not part of this Project.

City records indicate that the existing Dane County Courthouse is constructed to the Capitol View Preservation Ordinance height limitation as described in Madison Zoning Code Section 28.134(3). It is the intent of the Project to construct the new addition to the PSB to the same Capitol View Preservation Ordinance height as the Courthouse.