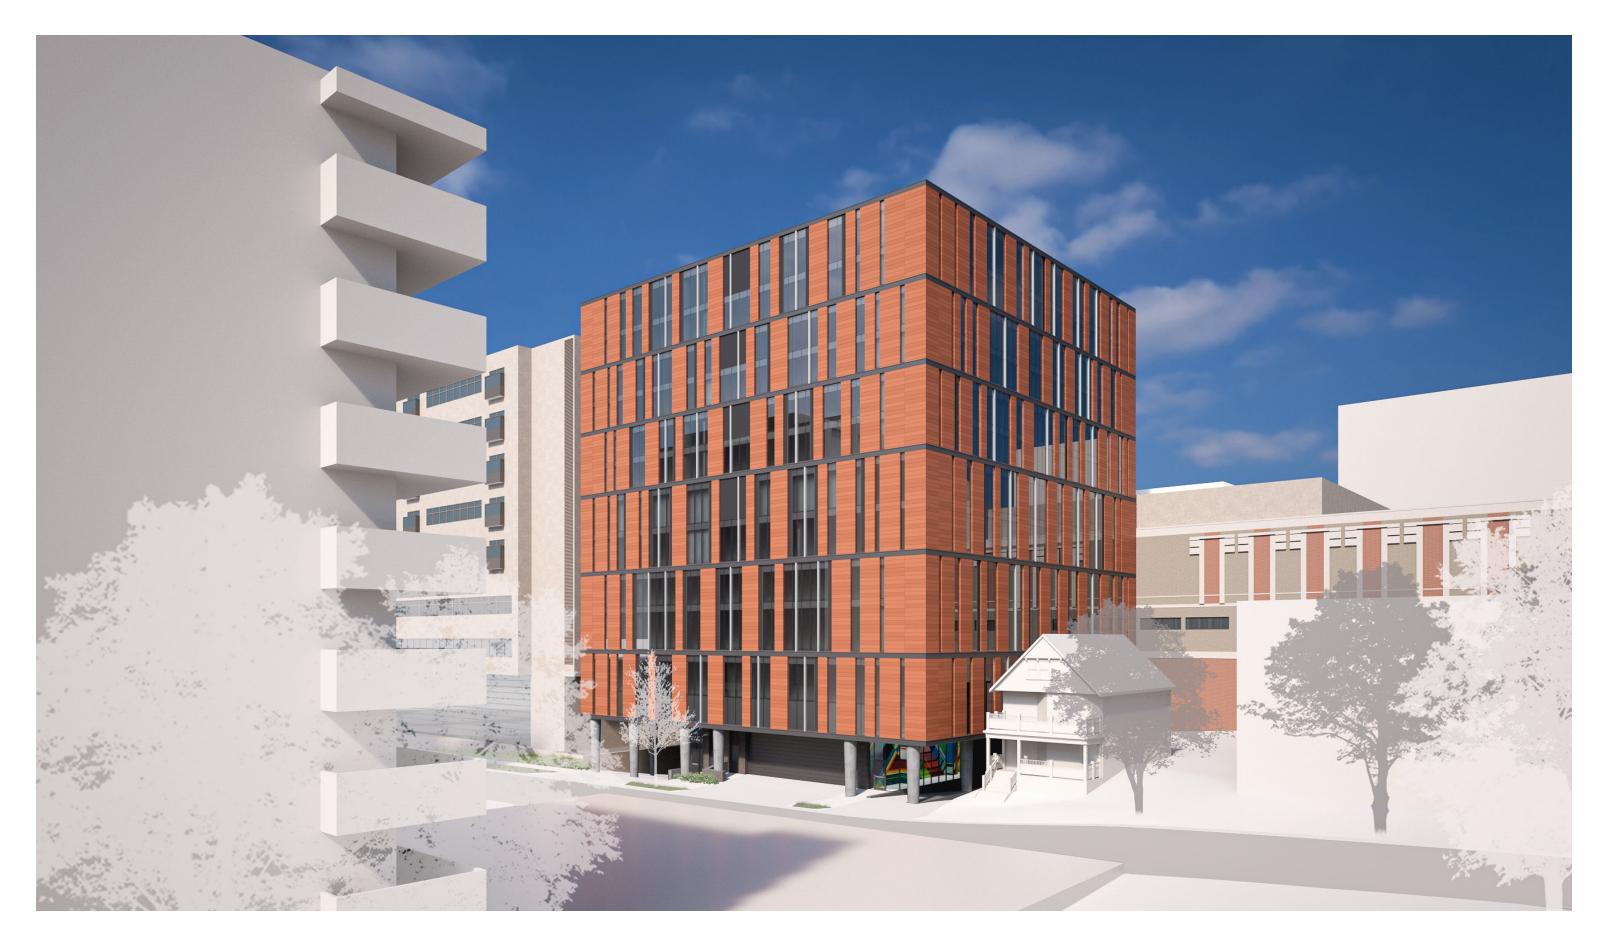

#### **Description of Existing Conditions and Project:**

The Dane County Sheriff's Office (DCSO) currently has three facilities housing inmates. The project will consolidate the Public Safety Building (PSB) Jail, the City-County Building (CCB) Jail located on the 6th and 7th floors, and the Ferris Huber Center. The direction of this project is to add an addition on the south side of the existing PSB located at 115 West Doty St., Madison, WI, which was occupied in 1994. The addition will be located above a vehicular driveway which provides access to the existing Dane County Courthouse for judges, above the existing loading/unloading lot for the PSB, and above a vehicular driveway which provides access to DCSO parking below the PSB. The intent is for the PSB facility to remain operational during the project. Planning for any future use of the City-County Building Jail and the Ferris Huber Center are not part of this Project.

City records indicate that the existing Dane County Courthouse is constructed to the Capitol View Preservation Ordinance height limitation as described in Madison Zoning Code Section 28.134(3). It is the intent of the Project to construct the new addition to the PSB to the same Capitol View Preservation Ordinance height as the Courthouse.

The intent of the planned addition to the PSB is to match the existing floor levels of the PSB at the Sub-Basement, Basement, First, Second, Third, Fourth and Penthouse (Fifth) levels and to construction three additional floors, each with a mezzanine level.

**Doty Street Elevation** 

West Wilson Street Elevation

- 1 Terracotta Panel
- 2 Metal Louvers
- (3) Metal Fin
- 4 Brick Base
- 5 Concrete Columns