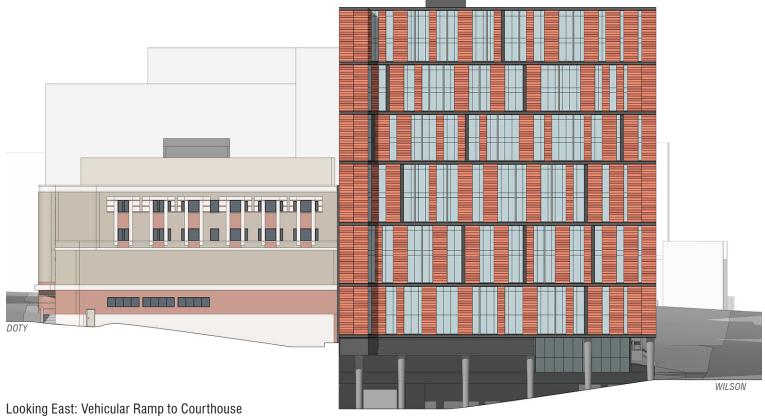

#### **Descriptions:**

Maintenance Equipment: Space for temporary maintenance vehicles can be provided within the parking below the PSB or within the parking ramp below the Courthouse.

Looking West: Vehicular Ramp to PSB