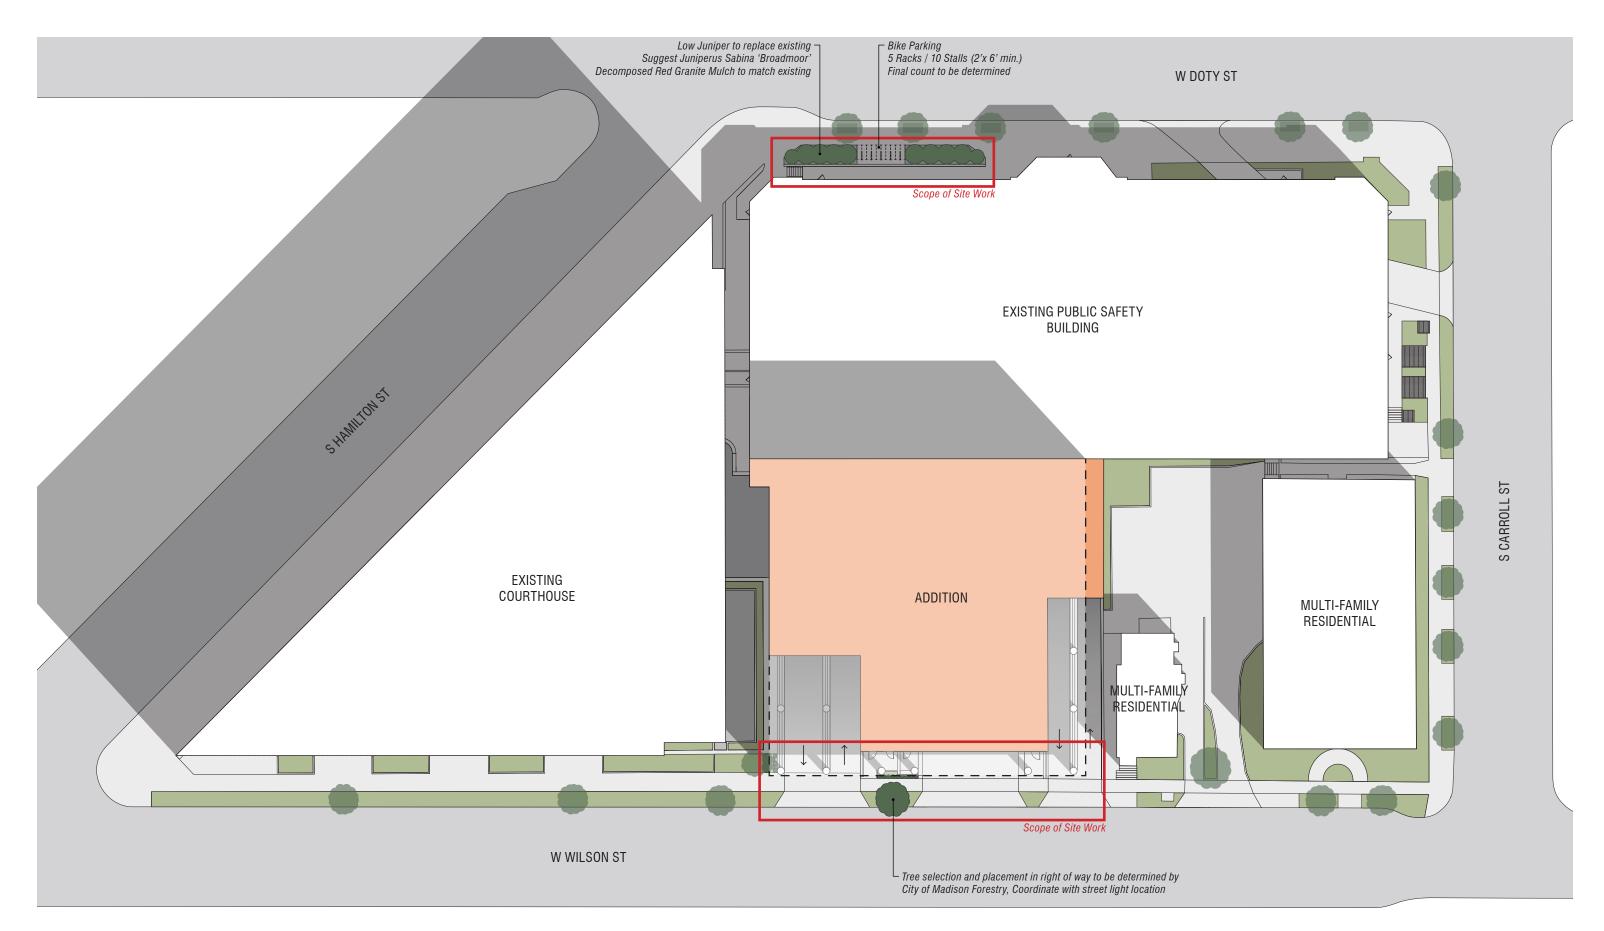

#### **Description of Existing Conditions and Project:**

The Dane County Sheriff's Office (DCSO) currently has three facilities housing inmates. The project will consolidate the Public Safety Building (PSB) Jail, the City-County Building (CCB) Jail located on the 6th and 7th floors, and the Ferris Huber Center. The direction of this project is to add an addition on the south side of the existing PSB located at 115 West Doty St., Madison, WI, which was occupied in 1994. The addition will be located above a vehicular driveway which provides access to the existing Dane County Courthouse for judges, above the existing loading/unloading lot for the PSB, and above a vehicular driveway which provides access to DCSO parking below the PSB. The intent is for the PSB facility to remain operational during the project. Planning for any future use of the City-County Building Jail and the Ferris Huber Center are not part of this Project.

City records indicate that the existing Dane County Courthouse is constructed to the Capitol View Preservation Ordinance height limitation as described in Madison Zoning Code Section 28.134(3). It is the intent of the Project to construct the new addition to the PSB to the same Capitol View Preservation Ordinance height as the Courthouse.

# Square Footage of Site:

Approximately 20,327 SF