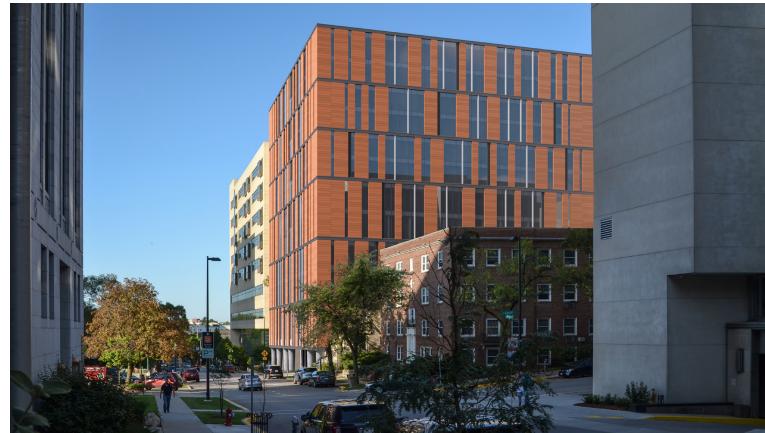

#### **Description of Existing Conditions and Project:**

The Dane County Sheriff's Office (DCSO) currently has three facilities housing inmates. The project will consolidate the Public Safety Building (PSB) Jail, the City-County Building (CCB) Jail located on the 6th and 7th floors, and the Ferris Huber Center. The direction of this project is to add an addition on the south side of the existing PSB located at 115 West Doty St., Madison, WI, which was occupied in 1994. The addition will be located above a vehicular driveway which provides access to the existing Dane County Courthouse for judges, above the existing loading/unloading lot for the PSB, and above a vehicular driveway which provides access to DCSO parking below the PSB. The intent is for the PSB facility to remain operational during the project. Planning for any future use of the City-County Building Jail and the Ferris Huber Center are not part of this Project.

City records indicate that the existing Dane County Courthouse is constructed to the Capitol View Preservation Ordinance height limitation as described in Madison Zoning Code Section 28.134(3). It is the intent of the Project to construct the new addition to the PSB to the same Capitol View Preservation Ordinance height as the Courthouse.

The intent of the planned addition to the PSB is to match the existing floor levels of the PSB at the Sub-Basement, Basement, First, Second, Third, Fourth and Penthouse (Fifth) levels and to construction three additional floors, each with a mezzanine level.