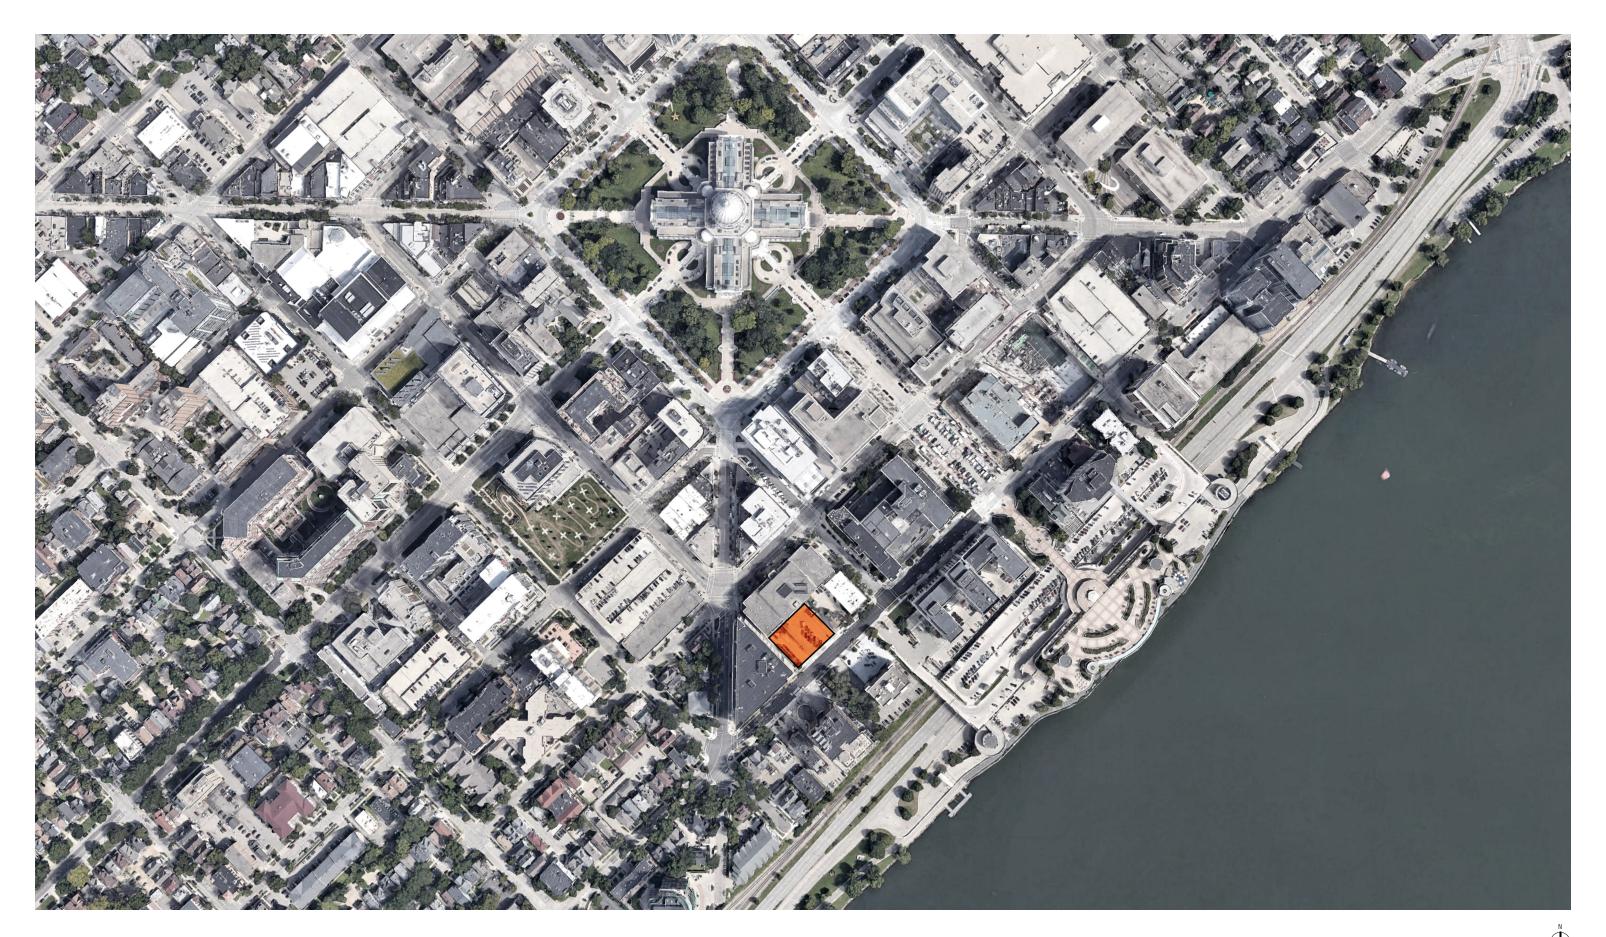

#### **Description of Existing Conditions and Project:**

The Dane County Sheriff's Office (DCSO) currently has three facilities housing inmates. The project will consolidate the Public Safety Building (PSB) Jail, the City-County Building (CCB) Jail located on the 6th and 7th floors, and the Ferris Huber Center. The direction of this project is to add an addition on the south side of the existing PSB located at 115 West Doty St., Madison, WI, which was occupied in 1994. The addition will be located above a vehicular driveway which provides access to the existing Dane County Courthouse for judges, above the existing loading/unloading lot for the PSB, and above a vehicular driveway which provides access to DCSO parking below the PSB. The intent is for the PSB facility to remain operational during the project. Planning for any future use of the City-County Building Jail and the Ferris Huber Center are not part of this Project.

# Square Footage of Site:

Approximately 20,327 SF