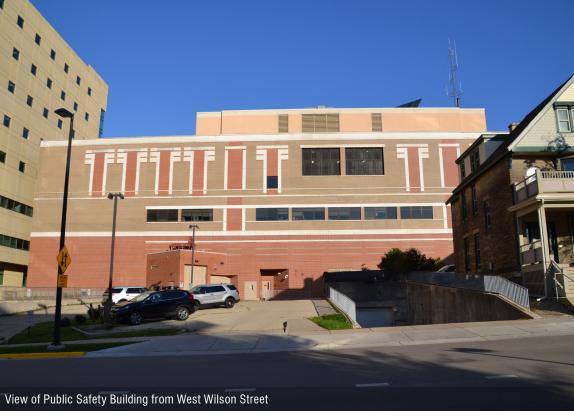

#### **Description of Existing Conditions and Project:**

The Dane County Sheriff's Office (DCSO) currently has three facilities housing inmates. The project will consolidate the Public Safety Building (PSB) Jail, the City-County Building (CCB) Jail located on the 6th and 7th floors, and the Ferris Huber Center. The direction of this project is to add an addition on the south side of the existing PSB located at 115 West Doty St., Madison, WI, which was occupied in 1994. The addition will be located above a vehicular driveway which provides access to the existing Dane County Courthouse for judges, above the existing loading/unloading lot for the PSB, and above a vehicular driveway which provides access to DCSO parking below the PSB. The intent is for the PSB facility to remain operational during the project. Planning for any future use of the City-County Building Jail and the Ferris Huber Center are not part of this Project.

The intent of the planned addition to the PSB is to match the existing floor levels of the PSB at the Sub-Basement, Basement, First, Second, Third, Fourth and Penthouse (Fifth) levels and to construction three additional floors, each with a mezzanine level.