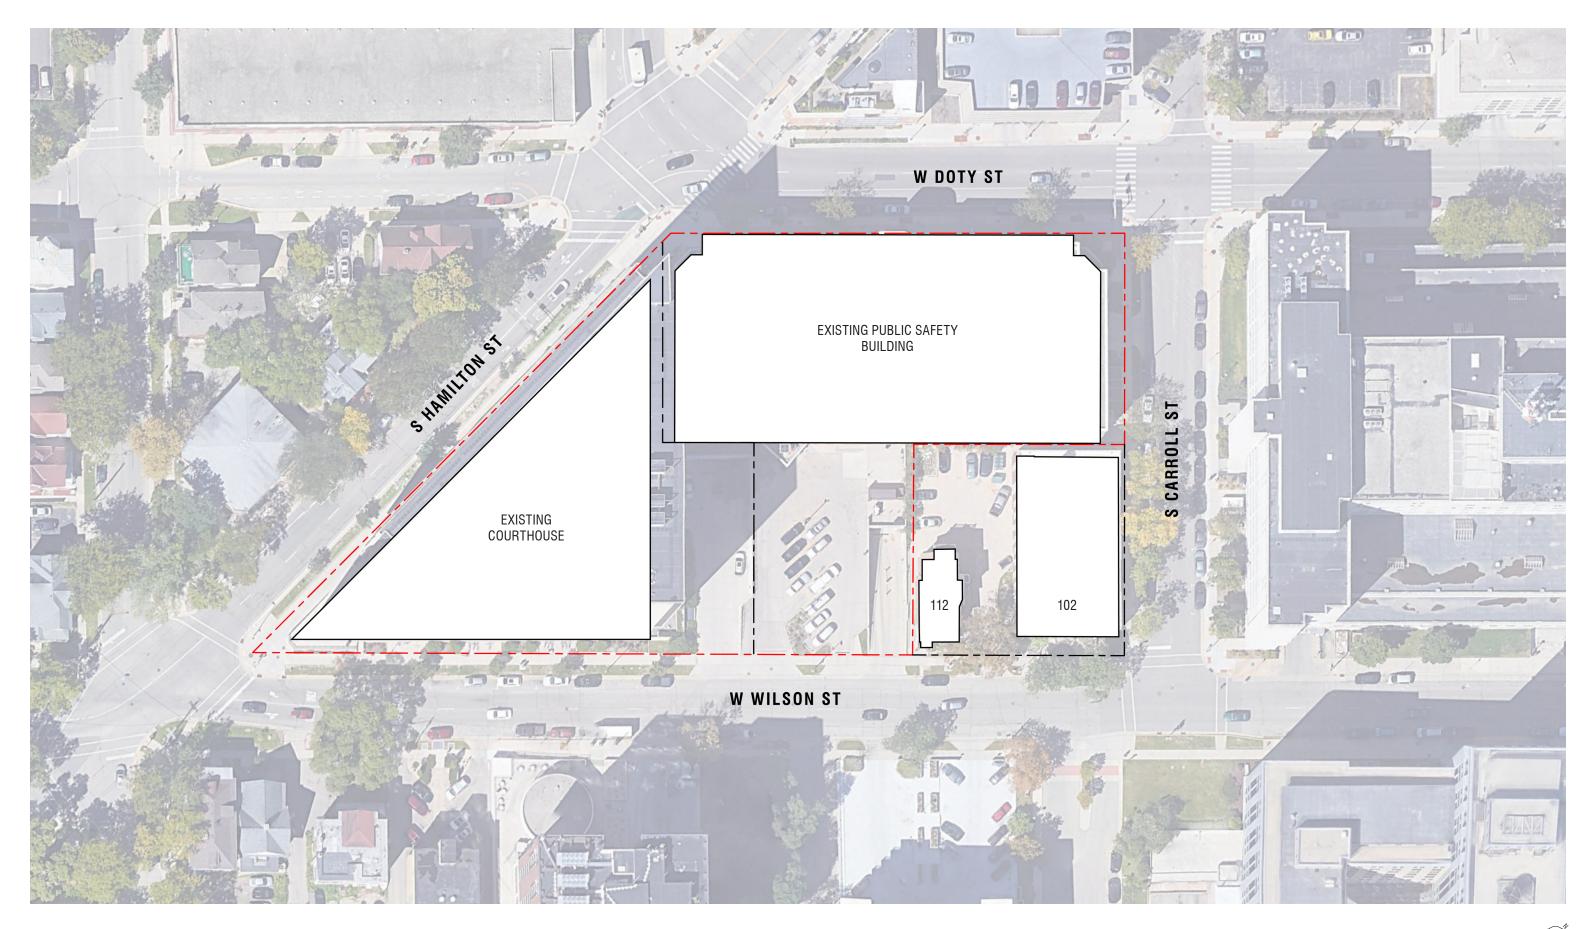

#### **Description of Existing Conditions and Project:**

The Dane County Sheriff's Office (DCSO) currently has three facilities housing inmates. The project will consolidate the Public Safety Building (PSB) Jail, the City-County Building (CCB) Jail located on the 6th and 7th floors, and the Ferris Huber Center. The direction of this project is to add an addition on the south side of the existing PSB located at 115 West Doty St., Madison, WI, which was occupied in 1994. The addition will be located above a vehicular driveway which provides access to the existing Dane County Courthouse for judges, above the existing loading/unloading lot for the PSB, and above a vehicular driveway which provides access to DCSO parking below the PSB. The intent is for the PSB facility to remain operational during the project. Planning for any future use of the City-County Building Jail and the Ferris Huber Center are not part of this Project.

# Square Footage of Site:

Approximately 20,327 SF