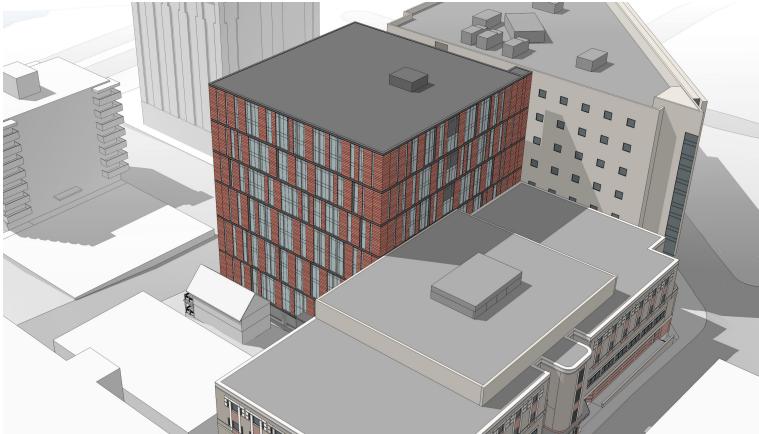

#### **Description of Existing Conditions and Project:**

The Dane County Sheriff's Office (DCSO) currently has three facilities housing inmates. The project will consolidate the Public Safety Building (PSB) Jail, the City-County Building (CCB) Jail located on the 6th and 7th floors, and the Ferris Huber Center. The direction of this project is to add an addition on the south side of the existing PSB located at 115 West Doty St., Madison, WI, which was occupied in 1994. The addition will be located above a vehicular driveway which provides access to the existing Dane County Courthouse for judges, above the existing loading/unloading lot for the PSB, and above a vehicular driveway which provides access to DCSO parking below the PSB. The intent is for the PSB facility to remain operational during the project. Planning for any future use of the City-County Building Jail and the Ferris Huber Center are not part of this Project.