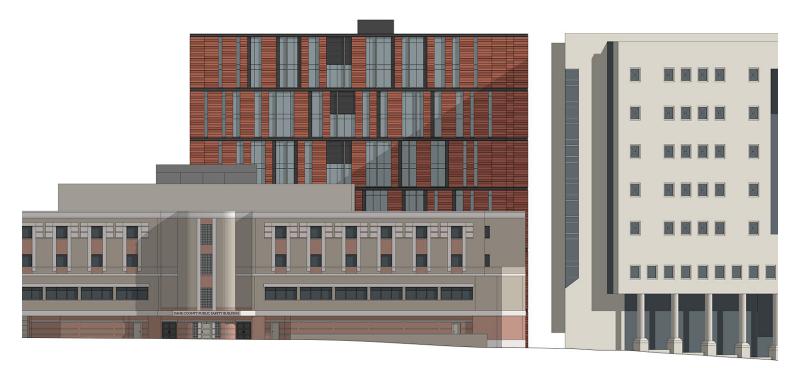

**Doty Street Elevation** 

West Wilson Street Elevation

- 1 Terracotta Panel
- 2 Metal Louvers
- (3) Metal Fin
- 4 Brick Base
- 5 Concrete Columns