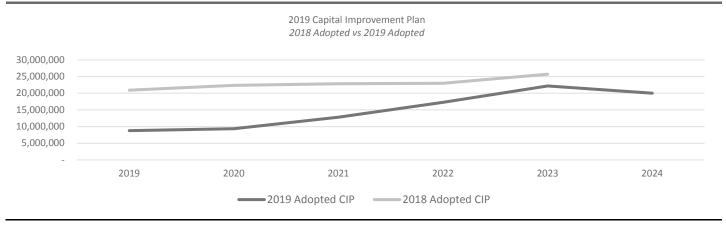

## **Project Summary**

|                                            | 2019         | 2020         | 2021          | 2022          | 2023          | 2024       |
|--------------------------------------------|--------------|--------------|---------------|---------------|---------------|------------|
| Booster Pump Station 109 (Spaanem Ave)     | -            | -            | -             | -             | 345,000       | 2,873,000  |
| Booster Pump Station 129 Reconstruction    | -            | -            | -             | 384,240       | 4,330,000     | -          |
| Booster Station 106 Reconstruction         | -            | -            | -             | -             | -             | 813,000    |
| Far West Elevated Reservoir                | -            | -            | -             | -             | -             | 1,355,000  |
| Lakeview Reservoir Reconstruction          | -            | -            | 2,081,000     | -             | -             | 680,000    |
| Unit Well 12 Conversion to a Two Zone Well | -            | -            | 228,960       | 3,816,000     | 804,000       | -          |
| Water Mains - New                          | 1,382,000    | 1,317,000    | 1,396,000     | 2,261,000     | 2,397,000     | 2,541,000  |
| Water Mains Replace Rehab Improve - Paver  | 2,020,000    | 1,317,000    | 1,820,000     | 1,929,000     | 2,045,000     | 2,168,000  |
| Water Mains Replace Rehab Improve - Pipe I | -            | 1,040,000    | 1,082,000     | 1,125,000     | 1,170,000     | 1,217,000  |
| Water Mains Replace Rehab Improve - Recor  | 4,887,000    | 5,180,000    | 5,491,000     | 5,820,000     | 6,169,000     | 6,539,000  |
| Water Utility Facility Improvements        | 491,000      | 512,000      | 704,000       | 1,132,000     | 768,000       | 1,158,100  |
| Well 14 Mitigation                         | -            | -            | -             | 801,000       | 4,160,000     | -          |
| Well 19 Iron and Manganese Filter          | -            | -            | -             | -             | -             | 665,330    |
| Fotal \$                                   | 8,780,000 \$ | 9,366,000 \$ | 12,802,960 \$ | 17,268,240 \$ | 22,188,000 \$ | 20,009,430 |

## Changes from 2018 CIP