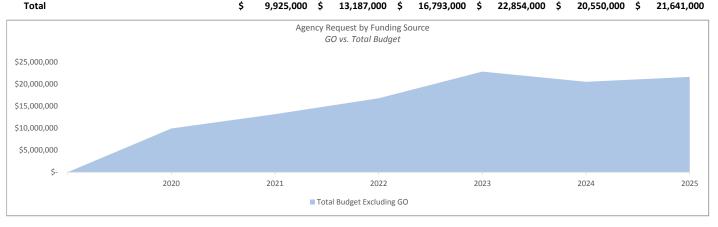

## City of Madison 2020 Capital Improvement Plan

Agency Request Summary

Agency: Water Utility

Agency Request by Item (All Funds)

|                                                         | 2020      | 2021          | 2022          | 2023          | 2024          | 2025          |
|---------------------------------------------------------|-----------|---------------|---------------|---------------|---------------|---------------|
| Water Utility Facility Improvements                     | 592,000   | 492,000       | 884,000       | 522,000       | 539,000       | 555,000       |
| Well 19 Iron and Manganese Filter                       | -         | 891,000       | 81,000        | 6,691,000     | -             | -             |
| Unit Well 12 Conversion to a Two Zone Well              | -         | -             | -             | 318,000       | 3,754,000     | -             |
| Water Mains Replace Rehab Improve - Pipe Lining         | 200,000   | 709,000       | 2,042,000     | 2,401,000     | 2,301,000     | 2,184,000     |
| Water Mains Replace Rehab Improve - Reconstruct Streets | 1,933,000 | 4,643,000     | 2,568,000     | 1,543,000     | 4,121,000     | 1,583,000     |
| Water Mains Replace Rehab Improve - Pavement Manageme   | 785,000   | 3,869,000     | 4,745,000     | 3,561,000     | 2,962,000     | 1,995,000     |
| Well 14 Mitigation                                      | -         | -             | 82,000        | 16,000        | 16,000        | 16,000        |
| Water Utility Vehicles & Equipment                      | 767,000   | 731,000       | 655,000       | 669,000       | 690,000       | 705,000       |
| Water Meter and Fixed Network Program                   | 650,000   | 666,000       | 683,000       | 700,000       | 718,000       | 736,000       |
| Unit Well Rehab Program                                 | 320,000   | 240,000       | 255,000       | 270,000       | 270,000       | 285,000       |
| Water Hydrants Program                                  | 550,000   | 567,000       | 583,000       | 601,000       | 619,000       | 637,000       |
| Chlorinators & Florinators Program                      | 31,000    | 32,000        | 33,000        | 34,000        | 35,000        | 36,000        |
| Water Valve Cut-In Program                              | 15,000    | 16,000        | 16,000        | 17,000        | 17,000        | 18,000        |
| Westside Water Supply                                   | -         | 153,000       | 2,370,000     | 1,127,000     | 971,000       | 7,531,000     |
| Unit Well #8 Reconstruction                             | -         | -             | -             | -             | -             | 87,000        |
| Booster Pump Station #213 Lakeview Reconstruction       | -         | -             | -             | -             | -             | 238,000       |
| Booster Pump Station #128 Upgrade                       | -         | -             | -             | 92,000        | 440,000       | -             |
| Unit Well #15                                           | -         | 82,000        | 16,000        | 16,000        | 16,000        | 16,000        |
| Water Mains - New                                       | 4,082,000 | 96,000        | 1,780,000     | 4,276,000     | 3,081,000     | 5,019,000     |
| \$                                                      | 9,925,000 | \$ 13,187,000 | \$ 16,793,000 | \$ 22,854,000 | \$ 20,550,000 | \$ 21,641,000 |

Agency Request by Funding Source

| Total                    | Ġ | 9 925 000 \$ | 13 187 000 \$ | 16 793 000 \$ | 22 854 000 \$ | 20 550 000 \$ | 21 641 000 |
|--------------------------|---|--------------|---------------|---------------|---------------|---------------|------------|
| Revenue Bonds-Water      |   | 7,592,000    | 10,935,000    | 14,568,000    | 20,563,000    | 18,201,000    | 19,224,000 |
| Reserves Applied - Water |   | 2,333,000    | 2,252,000     | 2,225,000     | 2,291,000     | 2,349,000     | 2,417,000  |
| Project                  |   | 2020         | 2021          | 2022          | 2023          | 2024          | 2025       |
| 0 / 1 / 0                |   |              |               |               |               |               |            |