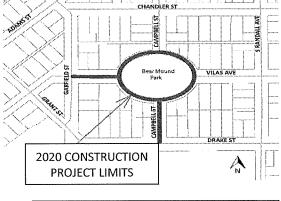

The City of Madison is planning a 2020 construction project for Vilas Avenue and Campbell Street. The proposed project will include street improvements, replacement of sanitary sewer main and laterals, and replacement of storm sewer main and inlets. Enclosed with this letter is a fact sheet with some details on the proposed project, which includes a map of the proposed project limits. Also enclosed is a notification for the Public Hearing before the Board of Public Works. The date, time and location of the public hearing is on the notification.

Water Main: No water main work is planned for this project.

**Storm Sewer:** The City will install new storm sewer along Campbell Street and new storm inlets on Vilas Avenue and Campbell Street.

Street: The City will remove and replace the existing asphalt pavement and roadway base throughout the project limits. The street alignment of Vilas Avenue around Bear Mound Park will be modified to shift the road away from an existing archeological site and trees within the park. New curb and gutter will be installed on Vilas Avenue from Garfield Street to Bear Mound Park, around the outside perimeter of Bear Mound Park, on the north half of the Vilas Avenue circle, and on Campbell Street from Bear Mound Park to Drake Street. Sidewalk and concrete driveway aprons will be replaced as needed throughout the project and existing curb ramps will be updated to current standards. As a precautionary measure, archaeological monitoring will occur during the initial phases of ground disturbing