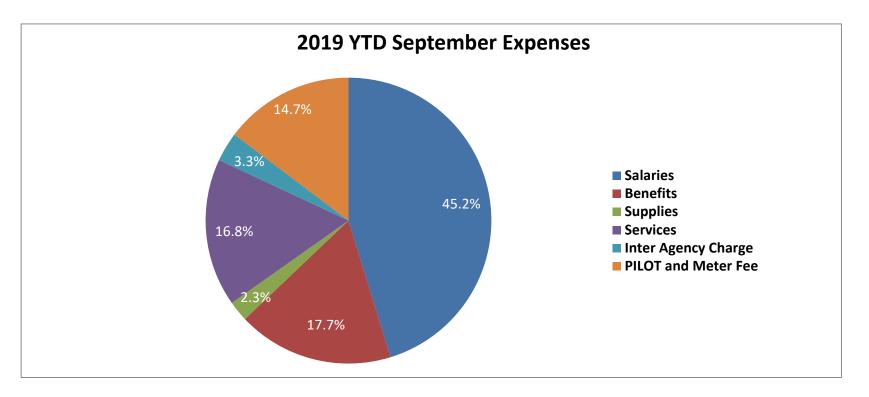

## **Expenses:**

YTD operating expenses were \$6,951,081. \$4,372,257 or 63% of YTD expenses are related to direct employee costs (salaries and benefits), \$1,022,273 or 15% of expenses are PILOT and Meter Fee, \$1,164,356 or 17% are for purchased services, and \$392,195 or 5% are for other expenses (supplies and interdepartmental charges).

| Category            | Expenses    | % of Expenses |
|---------------------|-------------|---------------|
| Salaries            | \$3,144,576 | 45.2%         |
| Benefits            | \$1,227,681 | 17.7%         |
| Supplies            | \$160,939   | 2.3%          |
| Services            | \$1,164,356 | 16.8%         |
| Inter Agency Charge | \$231,256   | 3.3%          |
| PILOT and Meter Fee | \$1,022,273 | 14.7%         |
| Total               | \$6,951,081 | 100.0%        |