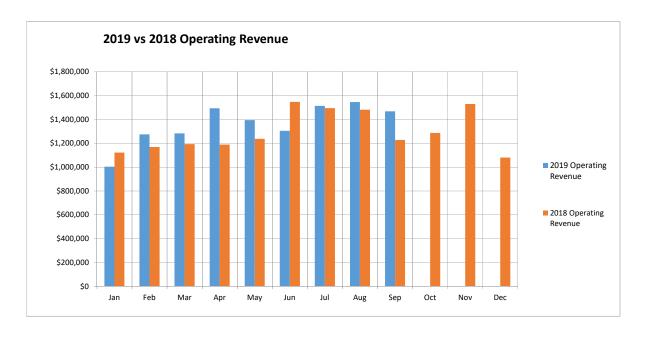

## **City of Madison Parking Utility YTD Summary**

| Month | 2019 Operating<br>Revenue | 2019<br>Operating | 2019 Capital | 2018 Operating<br>Revenue |
|-------|---------------------------|-------------------|--------------|---------------------------|
| -     |                           | Expenses          | Expenses     |                           |
| Jan   | \$1,004,486               | \$534,416         | \$2,133,822  | \$1,122,311               |
| Feb   | \$1,275,202               | \$991,480         | \$211,493    | \$1,169,334               |
| Mar   | \$1,283,374               | \$540,974         | \$1,414,676  | \$1,193,264               |
| Apr   | \$1,494,378               | \$740,354         | \$1,767,902  | \$1,188,902               |
| May   | \$1,395,219               | \$917,559         | \$1,810,632  | \$1,237,468               |
| Jun   | \$1,305,176               | \$842,660         | \$2,109,318  | \$1,547,255               |
| Jul   | \$1,514,184               | \$788,653         | \$2,446,635  | \$1,495,113               |
| Aug   | \$1,546,592               | \$797,075         | \$2,111,903  | \$1,481,701               |
| Sep   | \$1,468,845               | \$797,911         | \$1,665,247  | \$1,227,559               |
| Oct   | \$0                       | \$0               | \$0          | \$1,287,174               |
| Nov   | \$0                       | \$0               | \$0          | \$1,530,443               |
| Dec   | \$0                       | \$0               | \$0          | \$1,079,864               |
| Total | \$12,287,454              | \$6,951,081       | \$15,671,628 | \$15,560,389              |