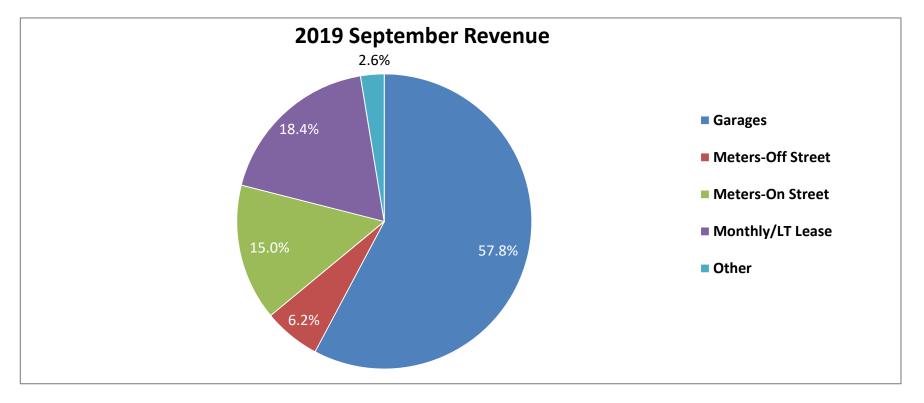

| Category          | Revenue     | % of Revenue |
|-------------------|-------------|--------------|
| Garages           | \$848,593   | 57.8%        |
| Meters-Off Street | \$91,519    | 6.2%         |
| Meters-On Street  | \$219,750   | 15.0%        |
| Monthly/LT Lease  | \$270,918   | 18.4%        |
| Other             | \$38,064    | 2.6%         |
| Total Revenue     | \$1,468,845 | 100.0%       |