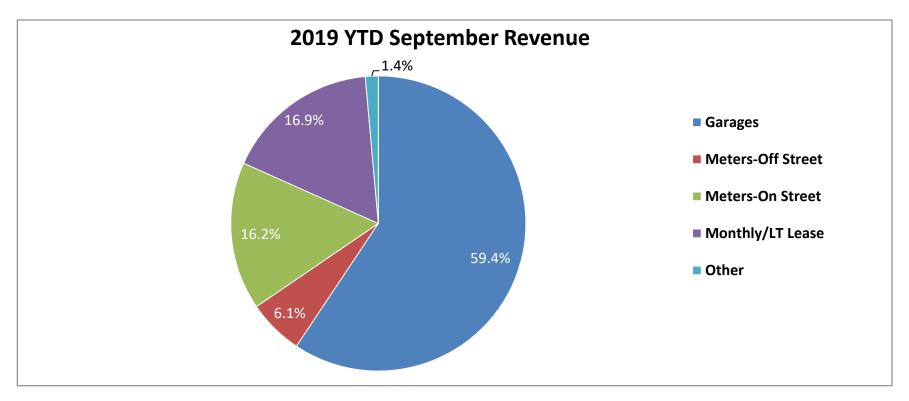

| Category          | Revenue      | % of Revenue |
|-------------------|--------------|--------------|
| Garages           | \$7,295,479  | 59.4%        |
| Meters-Off Street | \$749,809    | 6.1%         |
| Meters-On Street  | \$1,994,105  | 16.2%        |
| Monthly/LT Lease  | \$2,074,032  | 16.9%        |
| Other             | \$174,028    | 1.4%         |
| Total             | \$12,287,454 | 100.0%       |