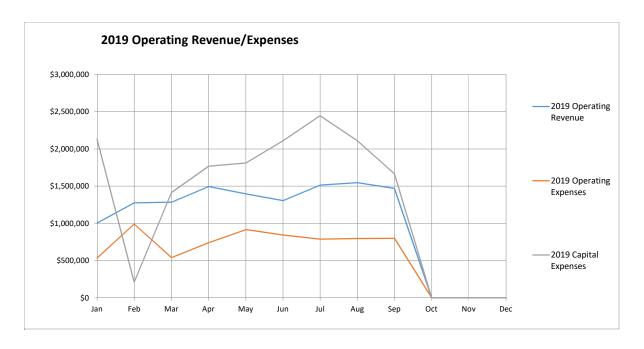

## **City of Madison Parking Utility YTD Summary**

| Month | 2019 Operating<br>Revenue | 2019<br>Operating | 2019 Capital | 2018 Operating<br>Revenue |
|-------|---------------------------|-------------------|--------------|---------------------------|
| -     |                           | Expenses          | Expenses     |                           |
| Jan   | \$1,004,486               | \$534,416         | \$2,133,822  | \$1,122,311               |
| Feb   | \$1,275,202               | \$991,480         | \$211,493    | \$1,169,334               |
| Mar   | \$1,283,374               | \$540,974         | \$1,414,676  | \$1,193,264               |
| Apr   | \$1,494,378               | \$740,354         | \$1,767,902  | \$1,188,902               |
| May   | \$1,395,219               | \$917,559         | \$1,810,632  | \$1,237,468               |
| Jun   | \$1,305,176               | \$842,660         | \$2,109,318  | \$1,547,255               |
| Jul   | \$1,514,184               | \$788,653         | \$2,446,635  | \$1,495,113               |
| Aug   | \$1,546,592               | \$797,075         | \$2,111,903  | \$1,481,701               |
| Sep   | \$1,468,845               | \$797,911         | \$1,665,247  | \$1,227,559               |
| Oct   | \$0                       | \$0               | \$0          | \$1,287,174               |
| Nov   | \$0                       | \$0               | \$0          | \$1,530,443               |
| Dec   | \$0                       | \$0               | \$0          | \$1,079,864               |
| Total | \$12,287,454              | \$6,951,081       | \$15,671,628 | \$15,560,389              |