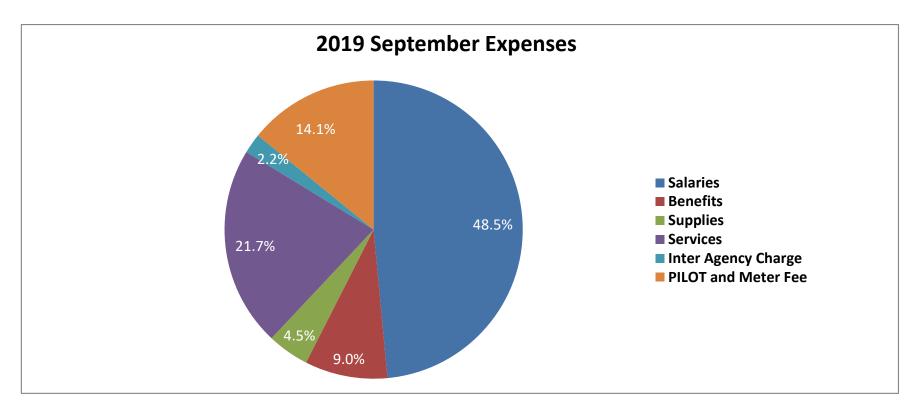

| Category            | Expenses  | % of Expenses |
|---------------------|-----------|---------------|
| Salaries            | \$387,037 | 48.5%         |
| Benefits            | \$71,633  | 9.0%          |
| Supplies            | \$36,035  | 4.5%          |
| Services            | \$173,305 | 21.7%         |
| Inter Agency Charge | \$17,174  | 2.2%          |
| PILOT and Meter Fee | \$112,727 | 14.1%         |
| Total Expenses      | \$797,911 | 100.0%        |