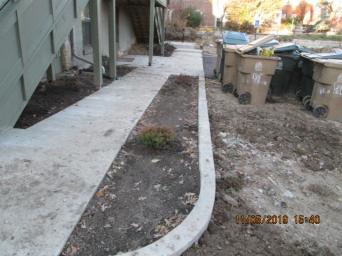

From: Moskowitz, Jacob <JMoskowitz@cityofmadison.com>
Sent: Wednesday, November 6, 2019 8:33 AM
To: Bunnow, Kyle <KBunnow@cityofmadison.com>
Subject: 121 Langdon St

Hi Kyle,

I inspected the property at 121 Langdon Street yesterday. I found that the site was not in compliance with the approved plan.

- 1. Nearly all of the landscaping was missing.
- 2. Cars were parked outside of designated areas, including in the front yard and alongside the house in required landscaped areas.
- 3. Aside from a small portion of the site which was newly paved, most of the lot was mud/gravel.
- 4. Nearly all of the parking lot striping was missing.
- 5. The required curb stops were missing.
- 6. The handicap parking sign did not meet state requirements.