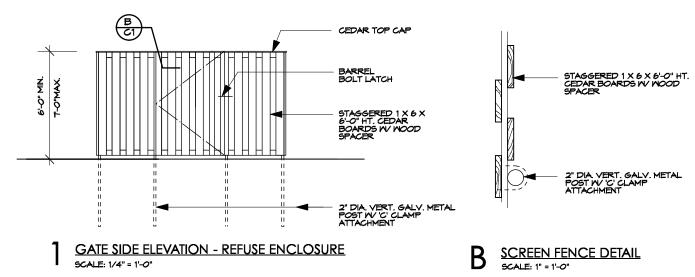

 PAVEMENT & SIDEWALKS
 5,130 sq. ft.
 47.1%
 5,056 sq. ft.
 46.4%

 PERVIOUS AREA
 3,136 sq. ft.
 28.8%
 3,210 sq. ft.
 29.5% (includes pervious pavers)
 PARKING REQUIRED: 4 STALLS PARKING PROVIDED: 8 STALLS BIKE PARKING PROVIDED: 4 STALLS (PER ZONING APPROVED SITE PLAN DATED 8/13/2008) USEABLE OPEN SPACE REQUIRED: 20 sq. ft. / Bedroom (18 Bedrooms) = 360 sq. ft. 398 sq. ft. <u>701 sq. ft.</u> 1,099 sq. ft.