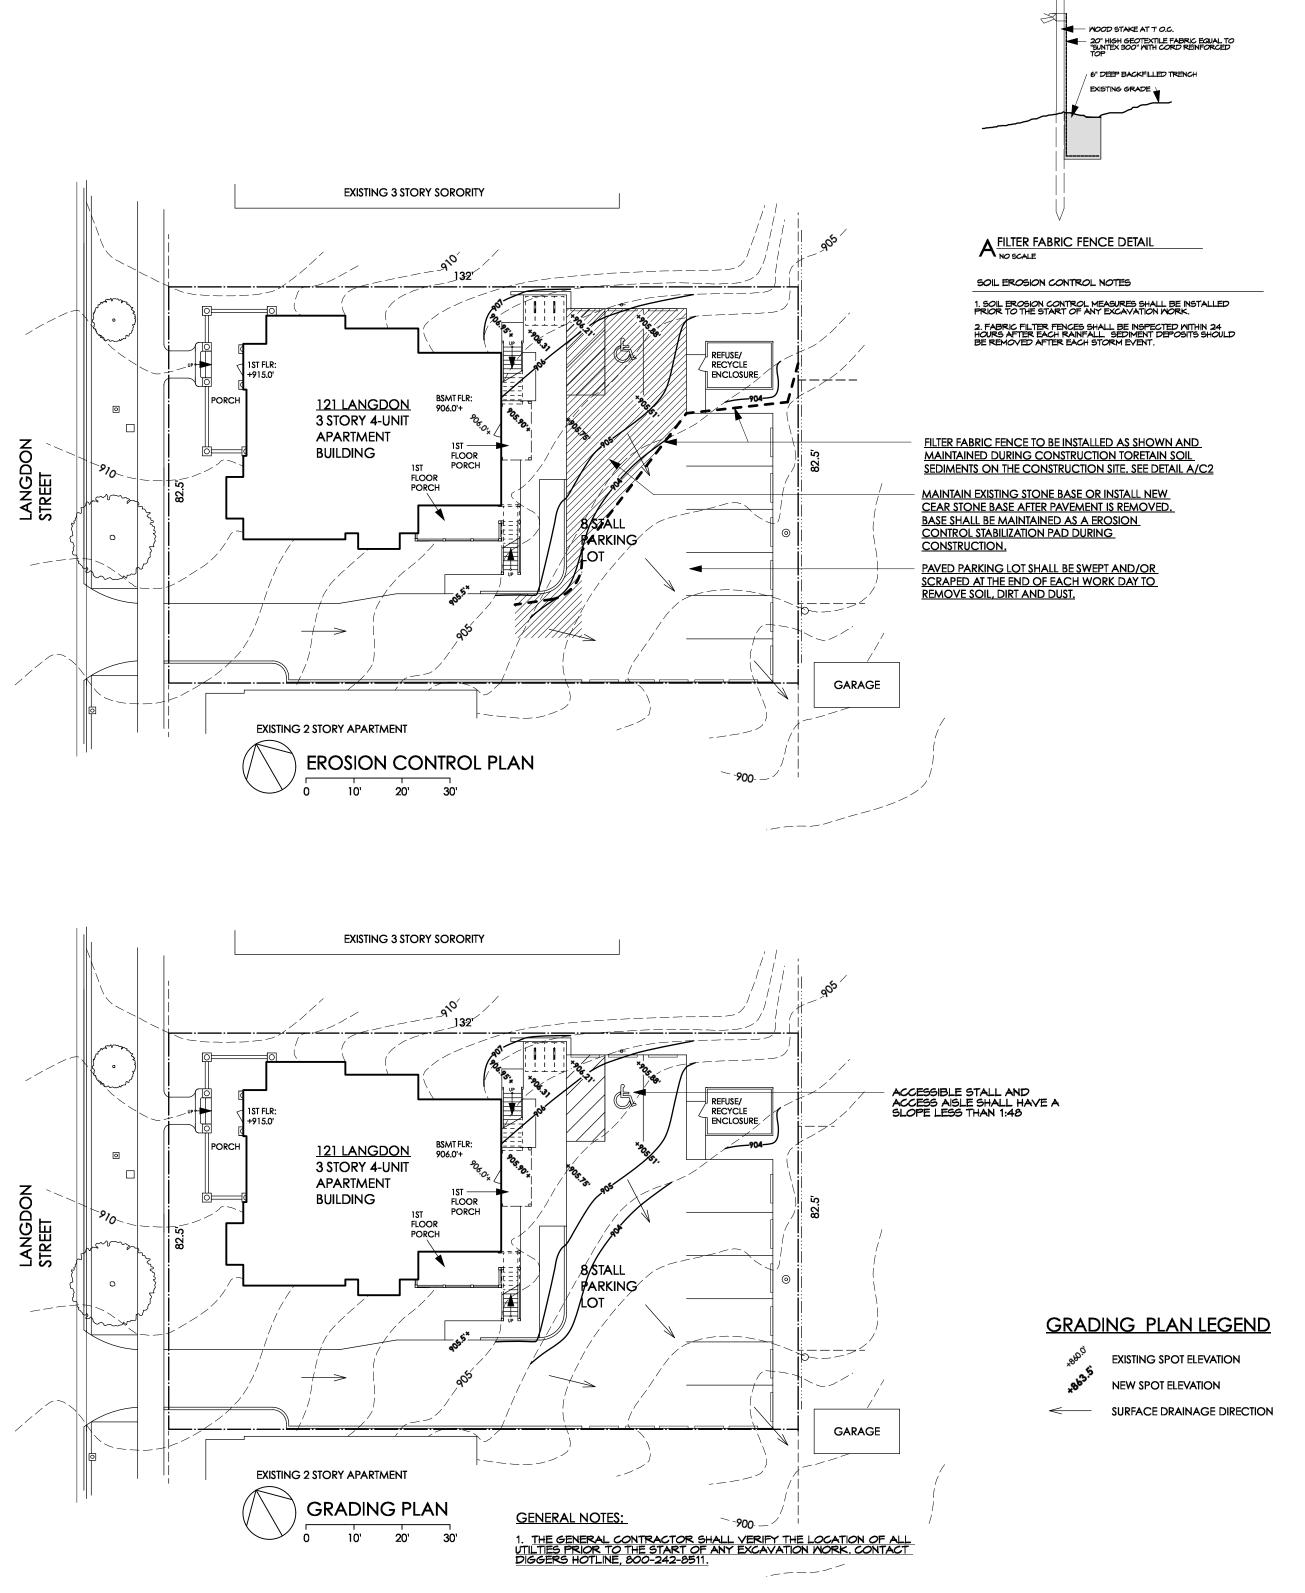

## Parking Lot Plan Site Information Block Site Address: <u>121 LANGDON STREET</u> Site acreage (total): <u>10.890 SQ. FT. = 0.250 ACRES</u> Number of building stories(above grade): <u>3</u> Building height: <u>34'-0"</u> SPS type of construction(new structures or additions): <u>TYPE 5B.</u> <u>NON SPRINKLERED</u> Total square footage of building: <u>8,013 SF</u> Use of property: <u>4 UNIT APARTMENT BUILDING</u> Gross square feet of office: <u>N/A</u> Gross square feet of retail area: <u>N/A</u> Number of employees in warehouse: <u>N/A</u> Number of employees in production area: <u>N/A</u> Capacity of restaurant/place of assembly: <u>N/A</u> Number of bicycle stalls shown: 4 Number of parking stalls: Small car Large car Accessible Total Number of trees shown: 1

LOT DESCRIPTION: BLOCK 61, NE 1/4 OF LOT 6, ORIGINAL PLAT OF THE CITY OF MADISON, IN THE CITY OF MADISON, DANE COUNTY, WI SITE ACREAGE: 10,890 sq. ft. (0.250 acres) SITE AREA: EXISTING NEW 
 BUILDING FOOTPRINT
 2,624 sq. ft.
 24.1%
 2,624 sq. ft.
 24.1%

 PAVEMENT & SIDEWALKS
 5,130 sq. ft.
 47.1%
 5,056 sq. ft.
 46.4%

 PERVIOUS AREA
 3,136 sq. ft.
 28.8%
 3,210 sq. ft.
 29.5% (includes pervious pavers)
 PARKING REQUIRED: 4 STALLS PARKING PROVIDED: 8 STALLS BIKE PARKING PROVIDED: 4 STALLS (PER ZONING APPROVED SITE PLAN DATED 8/13/2008) USEABLE OPEN SPACE REQUIRED: 20 sq. ft. / Bedroom (18 Bedrooms) = 360 sq. ft. 398 sq. ft. <u>701 sq. ft.</u> 1,099 sq. ft.