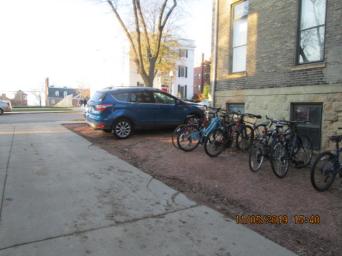

From: Moskowitz, Jacob <JMoskowitz@cityofmadison.com>
Sent: Wednesday, November 6, 2019 8:33 AM
To: Bunnow, Kyle <KBunnow@cityofmadison.com>
Subject: 121 Langdon St

Hi Kyle,

I inspected the property at 121 Langdon Street yesterday. I found that the site was not in compliance with the approved plan.

- 1. Nearly all of the landscaping was missing.
- 2. Cars were parked outside of designated areas, including in the front yard and alongside the house in required landscaped areas.
- 3. Aside from a small portion of the site which was newly paved, most of the lot was mud/gravel.
- 4. Nearly all of the parking lot striping was missing.
- 5. The required curb stops were missing.
- 6. The handicap parking sign did not meet state requirements.