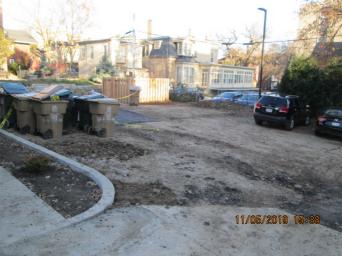

From: Moskowitz, Jacob <JMoskowitz@cityofmadison.com>
Sent: Wednesday, November 6, 2019 8:33 AM
To: Bunnow, Kyle <KBunnow@cityofmadison.com>
Subject: 121 Langdon St

Hi Kyle,

I inspected the property at 121 Langdon Street yesterday. I found that the site was not in compliance with the approved plan.

- 1. Nearly all of the landscaping was missing.
- 2. Cars were parked outside of designated areas, including in the front yard and alongside the house in required landscaped areas.
- 3. Aside from a small portion of the site which was newly paved, most of the lot was mud/gravel.
- 4. Nearly all of the parking lot striping was missing.
- 5. The required curb stops were missing.
- 6. The handicap parking sign did not meet state requirements.