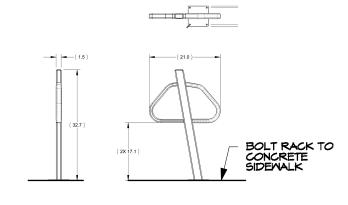

## Parking Lot Plan Site Information Block Site Address: <u>121 LANGDON STREET</u> Site acreage (total): <u>10.890 SQ. FT. = 0.250 ACRES</u> Number of building stories(above grade): <u>3</u> Building height: <u>34'-0"</u> SPS type of construction(new structures or additions): <u>TYPE 5B.</u> <u>NON SPRINKLERED</u> Total square footage of building: <u>8,013 SF</u> Use of property: <u>4 UNIT APARTMENT BUILDING</u> Gross square feet of office: <u>N/A</u> Gross square feet of retail area: <u>N/A</u> Number of employees in warehouse: <u>N/A</u> Number of employees in production area: <u>N/A</u> Capacity of restaurant/place of assembly: <u>N/A</u> Number of bicycle stalls shown: 4 Number of parking stalls: Small car Large car Accessible Total Number of trees shown: 1