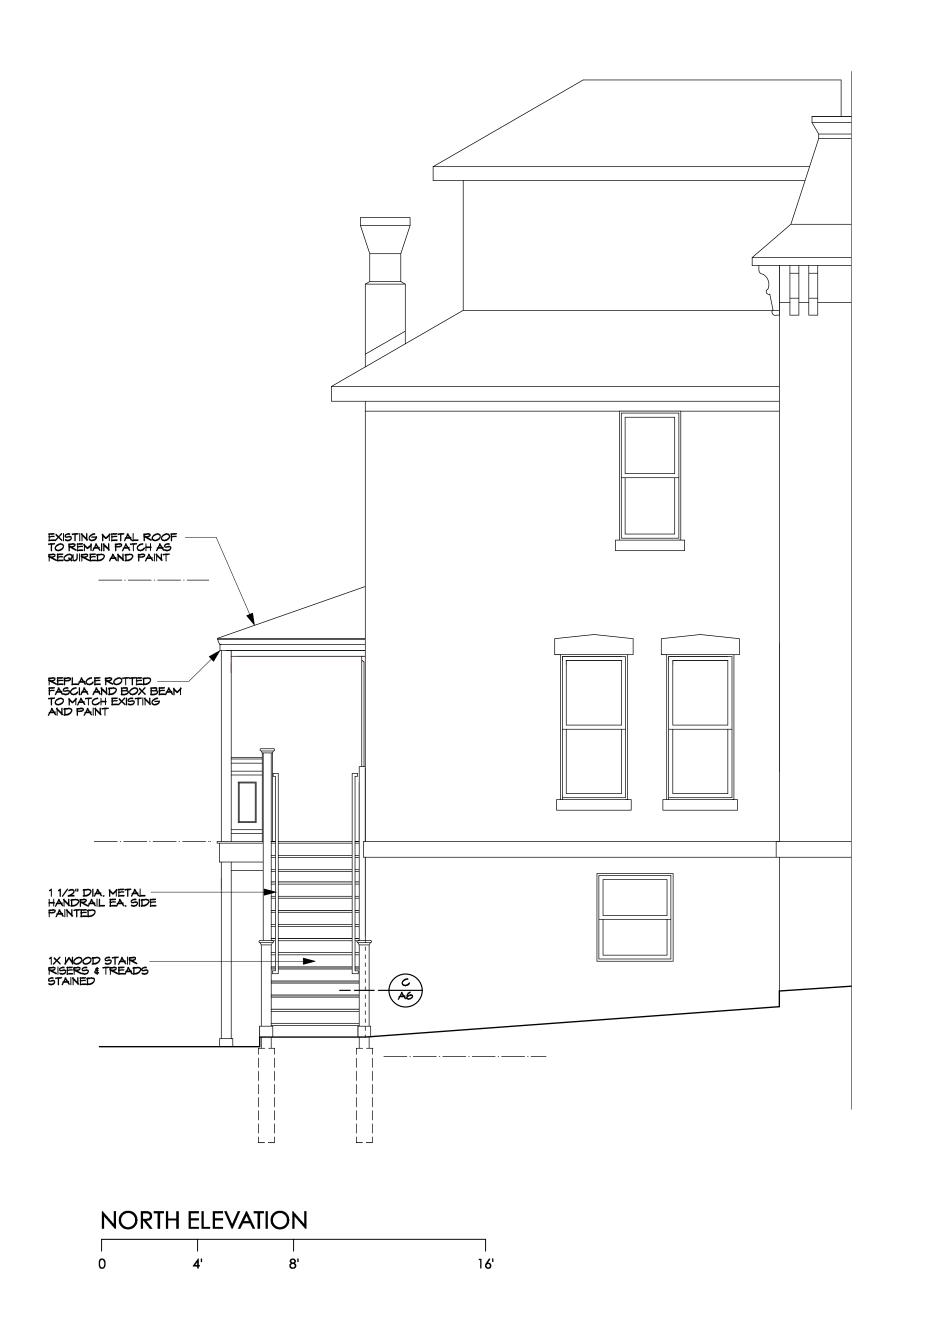

## PHASE 2

7/18/19

John Suhr Residence - EXTERIOR REPAIRS 121 LANGDON STREET, MADISON, WI 53703

FERCH ARCHITECTURE 2704 GREGORY STREET, MADISON, WI 53711 608-238-6900 david@fercharchitecture.com

7/18/19

John Suhr Residence - EXTERIOR REPAIRS 121 LANGDON STREET, MADISON, WI 53703

# 0 **4**' 8'

16'

- DECORATIVE MOOD PORCH POST (DUPLICATE TO MATCH THE EXISTING COLUMN)

— 1 1/2" DIA. METAL HANDRAIL EA. SIDE PAINTED

- 1X WOOD STAIR RISERS & TREADS STAINED - NEM WOOD STAIR W/ WOOD TRIM PAINTED

- 4X4 WOOD NEWEL POST COVER W 1X WOOD TRIM

PHASE 2

7/18/19

John Suhr Residence - EXTERIOR REPAIRS 121 LANGDON STREET, MADISON, WI 53703

FERCH ARCHITECTURE 2704 GREGORY STREET, MADISON, WI 53711 608-238-6900 david@fercharchitecture.com A5