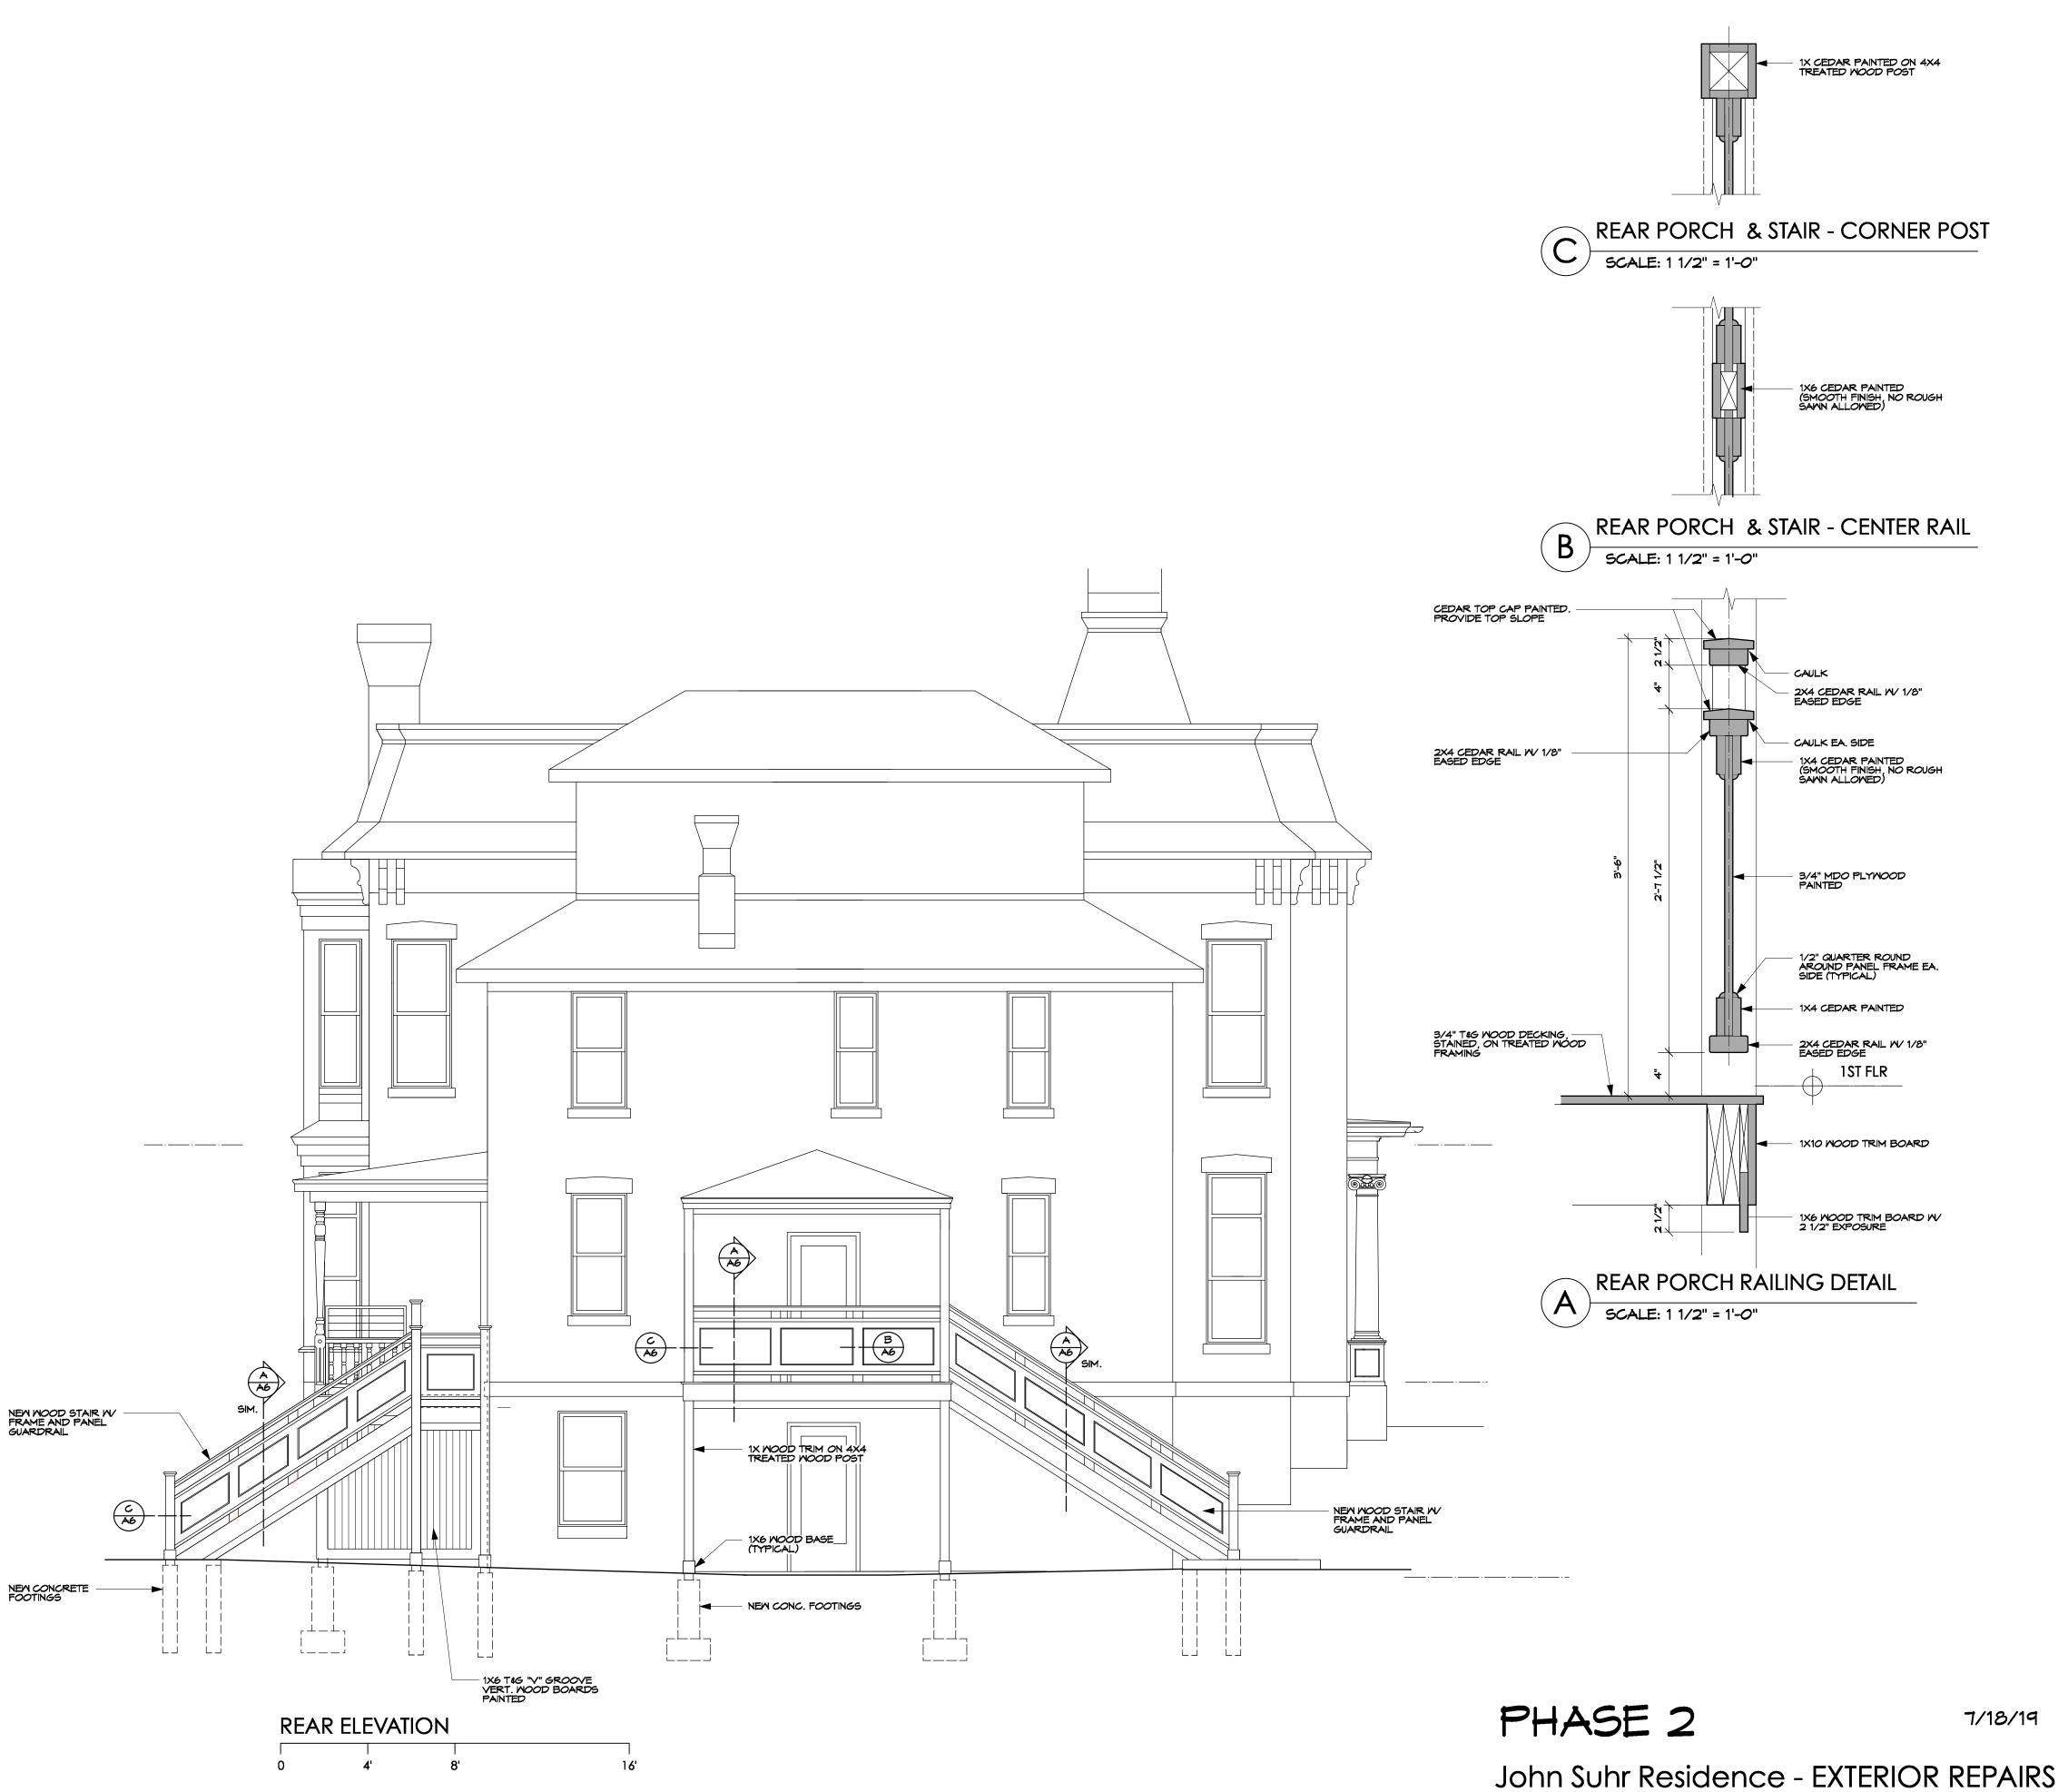

## PHASE 2

7/18/19

John Suhr Residence - EXTERIOR REPAIRS 121 LANGDON STREET, MADISON, WI 53703

FERCH ARCHITECTURE 2704 GREGORY STREET, MADISON, WI 53711 608-238-6900 david@fercharchitecture.com

7/18/19

John Suhr Residence - EXTERIOR REPAIRS 121 LANGDON STREET, MADISON, WI 53703

FERCH ARCHITECTURE 2704 GREGORY STREET, MADISON, WI 53711 608-238-6900 david@fercharchitecture.com

PHASE 2

7/18/19

121 LANGDON STREET, MADISON, WI 53703

FERCH ARCHITECTURE 2704 GREGORY STREET, MADISON, WI 53711 608-238-6900 david@fercharchitecture.com

A6