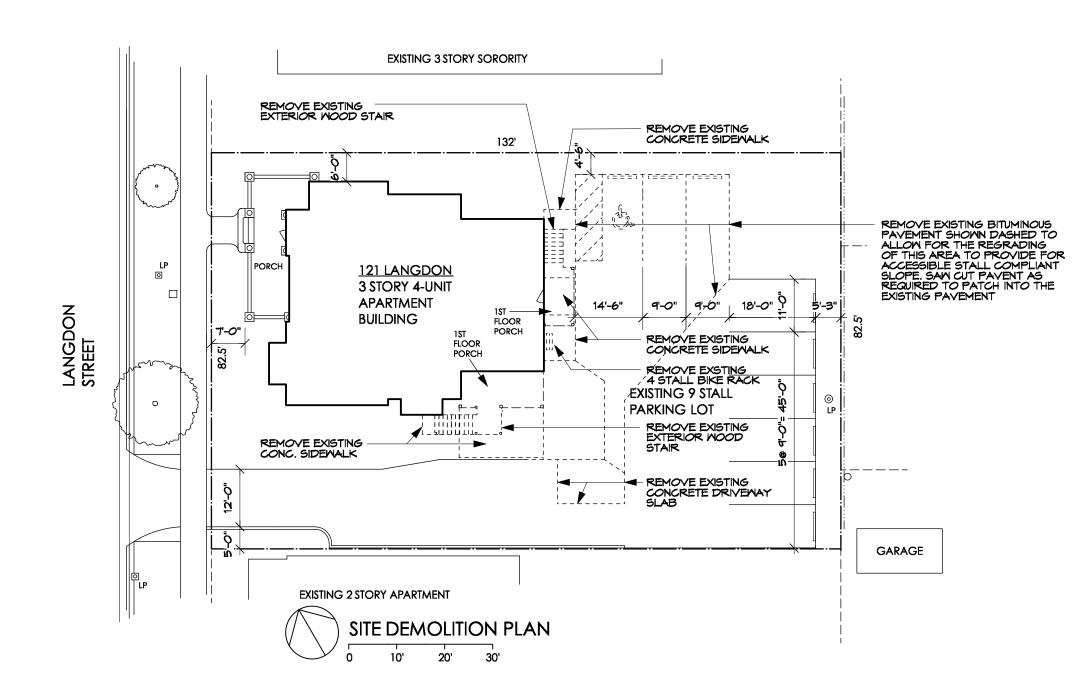

## Parking Lot Plan Site Information Block Site Address: <u>121 LANGDON STREET</u> Site acreage (total): <u>10.890 SQ. FT. = 0.250 ACRES</u> Number of building stories(above grade): <u>3</u> Building height: <u>34'-0"</u> SPS type of construction(new structures or additions): <u>TYPE 5B.</u> <u>NON SPRINKLERED</u> Total square footage of building: <u>8,013 SF</u> Use of property: <u>4 UNIT APARTMENT BUILDING</u> Gross square feet of office: <u>N/A</u> Gross square feet of retail area: <u>N/A</u> Number of employees in warehouse: <u>N/A</u> Number of employees in production area: <u>N/A</u> Capacity of restaurant/place of assembly: <u>N/A</u> Number of bicycle stalls shown: 4 Number of parking stalls: Small car Large car Accessible Total Number of trees shown: 1

LOT DESCRIPTION: BLOCK 61, NE 1/4 OF LOT 6, ORIGINAL PLAT OF THE CITY OF MADISON, IN THE CITY OF MADISON, DANE COUNTY, WI SITE ACREAGE: 10,890 sq. ft. (0.250 acres) SITE AREA: EXISTING NEW 
 BUILDING FOOTPRINT
 2,624 sq. ft.
 24.1%
 2,624 sq. ft.
 24.1%

 PAVEMENT & SIDEWALKS
 5,130 sq. ft.
 47.1%
 5,056 sq. ft.
 46.4%

 PERVIOUS AREA
 3,136 sq. ft.
 28.8%
 3,210 sq. ft.
 29.5% (includes pervious pavers)
 PARKING REQUIRED: 4 STALLS PARKING PROVIDED: 8 STALLS BIKE PARKING PROVIDED: 4 STALLS (PER ZONING APPROVED SITE PLAN DATED 8/13/2008) USEABLE OPEN SPACE REQUIRED: 20 sq. ft. / Bedroom (18 Bedrooms) = 360 sq. ft. 398 sq. ft. <u>701 sq. ft.</u> 1,099 sq. ft.