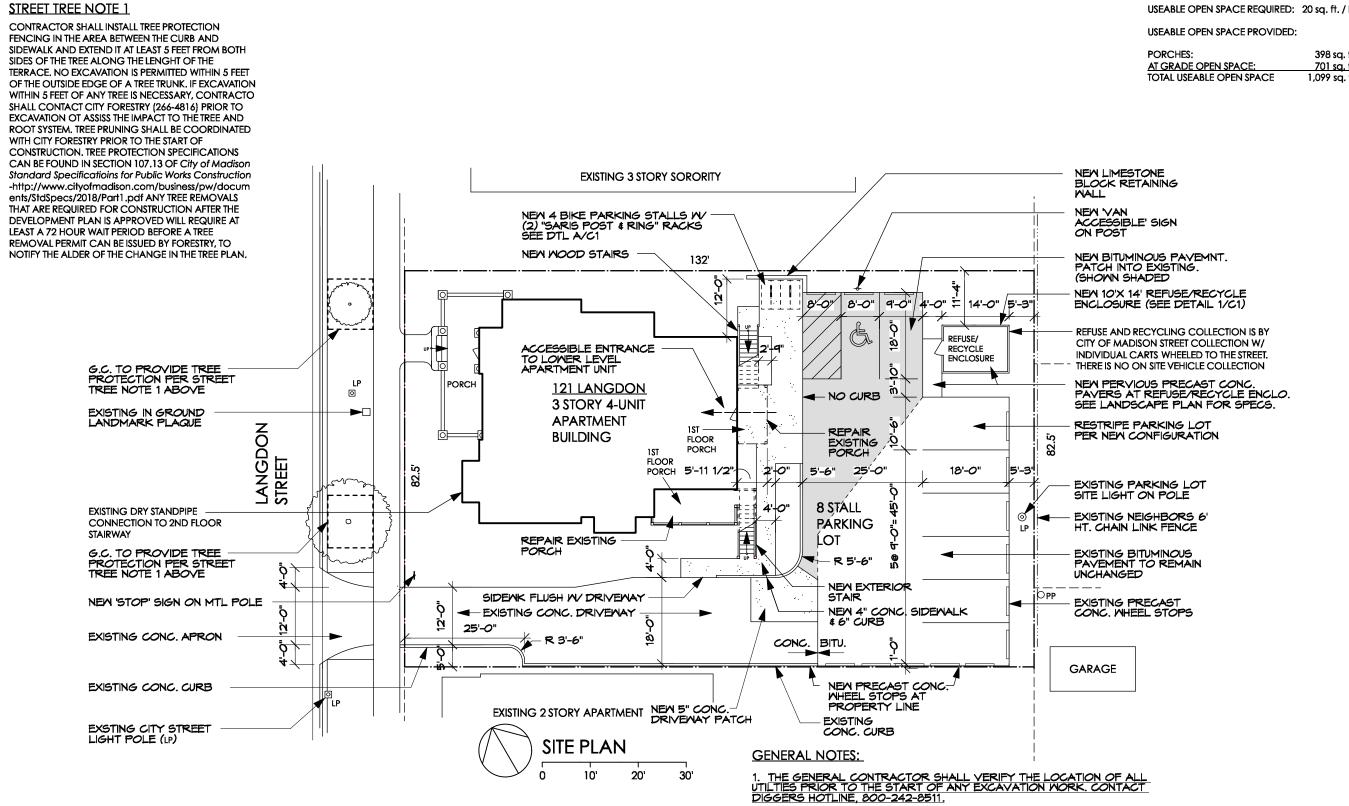

## Parking Lot Plan Site Information Block Site Address: <u>121 LANGDON STREET</u> Site acreage (total): <u>10.890 SQ. FT. = 0.250 ACRES</u> Number of building stories(above grade): <u>3</u> Building height: <u>34'-0"</u> SPS type of construction(new structures or additions): <u>TYPE 5B.</u> <u>NON SPRINKLERED</u> Total square footage of building: <u>8,013 SF</u> Use of property: <u>4 UNIT APARTMENT BUILDING</u> Gross square feet of office: <u>N/A</u> Gross square feet of retail area: <u>N/A</u> Number of employees in warehouse: <u>N/A</u> Number of employees in production area: <u>N/A</u> Capacity of restaurant/place of assembly: <u>N/A</u> Number of bicycle stalls shown: 4 Number of parking stalls: Small car Large car Accessible Total Number of trees shown: 1

LOT DESCRIPTION: BLOCK 61, NE 1/4 OF LOT 6, ORIGINAL PLAT OF THE CITY OF MADISON, IN THE CITY OF MADISON, DANE COUNTY, WI SITE ACREAGE: 10,890 sq. ft. (0.250 acres) SITE AREA: EXISTING NEW 
 BUILDING FOOTPRINT
 2,624 sq. ft.
 24.1%
 2,624 sq. ft.
 24.1%

 PAVEMENT & SIDEWALKS
 5,130 sq. ft.
 47.1%
 5,056 sq. ft.
 46.4%

 PERVIOUS AREA
 3,136 sq. ft.
 28.8%
 3,210 sq. ft.
 29.5% (includes pervious pavers)
 PARKING REQUIRED: 4 STALLS PARKING PROVIDED: 8 STALLS BIKE PARKING PROVIDED: 4 STALLS (PER ZONING APPROVED SITE PLAN DATED 8/13/2008) USEABLE OPEN SPACE REQUIRED: 20 sq. ft. / Bedroom (18 Bedrooms) = 360 sq. ft. 398 sq. ft. <u>701 sq. ft.</u> 1,099 sq. ft.