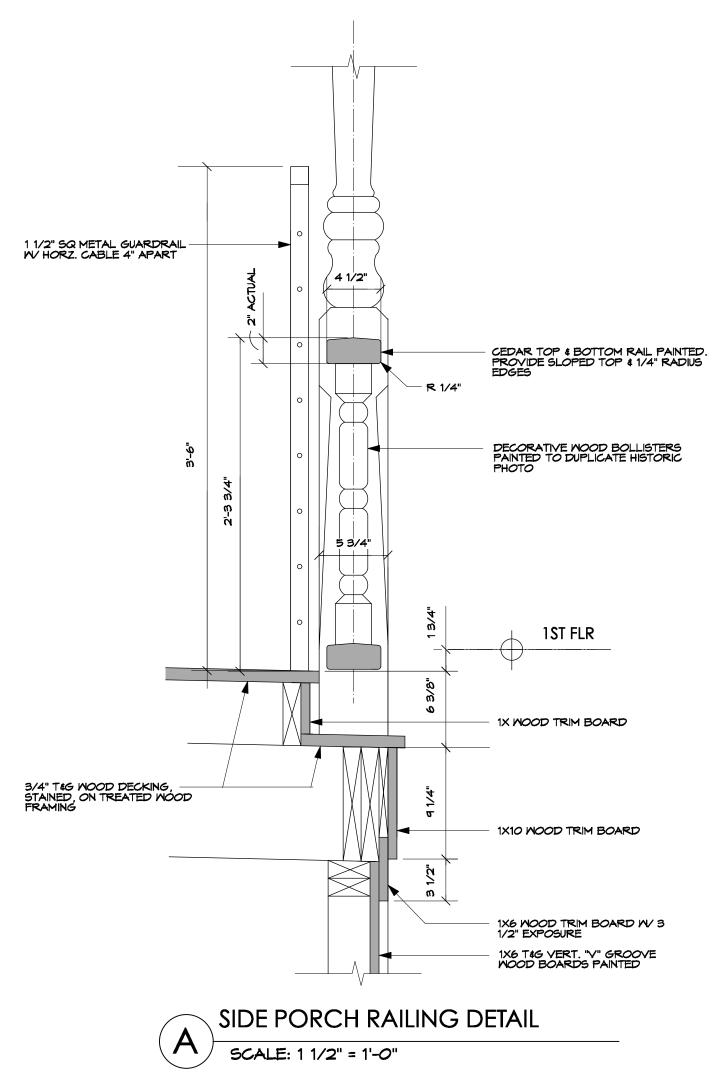

# 0 **4**' 8'

16'

- DECORATIVE MOOD PORCH POST (DUPLICATE TO MATCH THE EXISTING COLUMN)

— 1 1/2" DIA. METAL HANDRAIL EA. SIDE PAINTED

- 1X WOOD STAIR RISERS & TREADS STAINED - NEM WOOD STAIR W/ WOOD TRIM PAINTED

- 4X4 WOOD NEWEL POST COVER W 1X WOOD TRIM

PHASE 2

7/18/19

John Suhr Residence - EXTERIOR REPAIRS 121 LANGDON STREET, MADISON, WI 53703

FERCH ARCHITECTURE 2704 GREGORY STREET, MADISON, WI 53711 608-238-6900 david@fercharchitecture.com A5