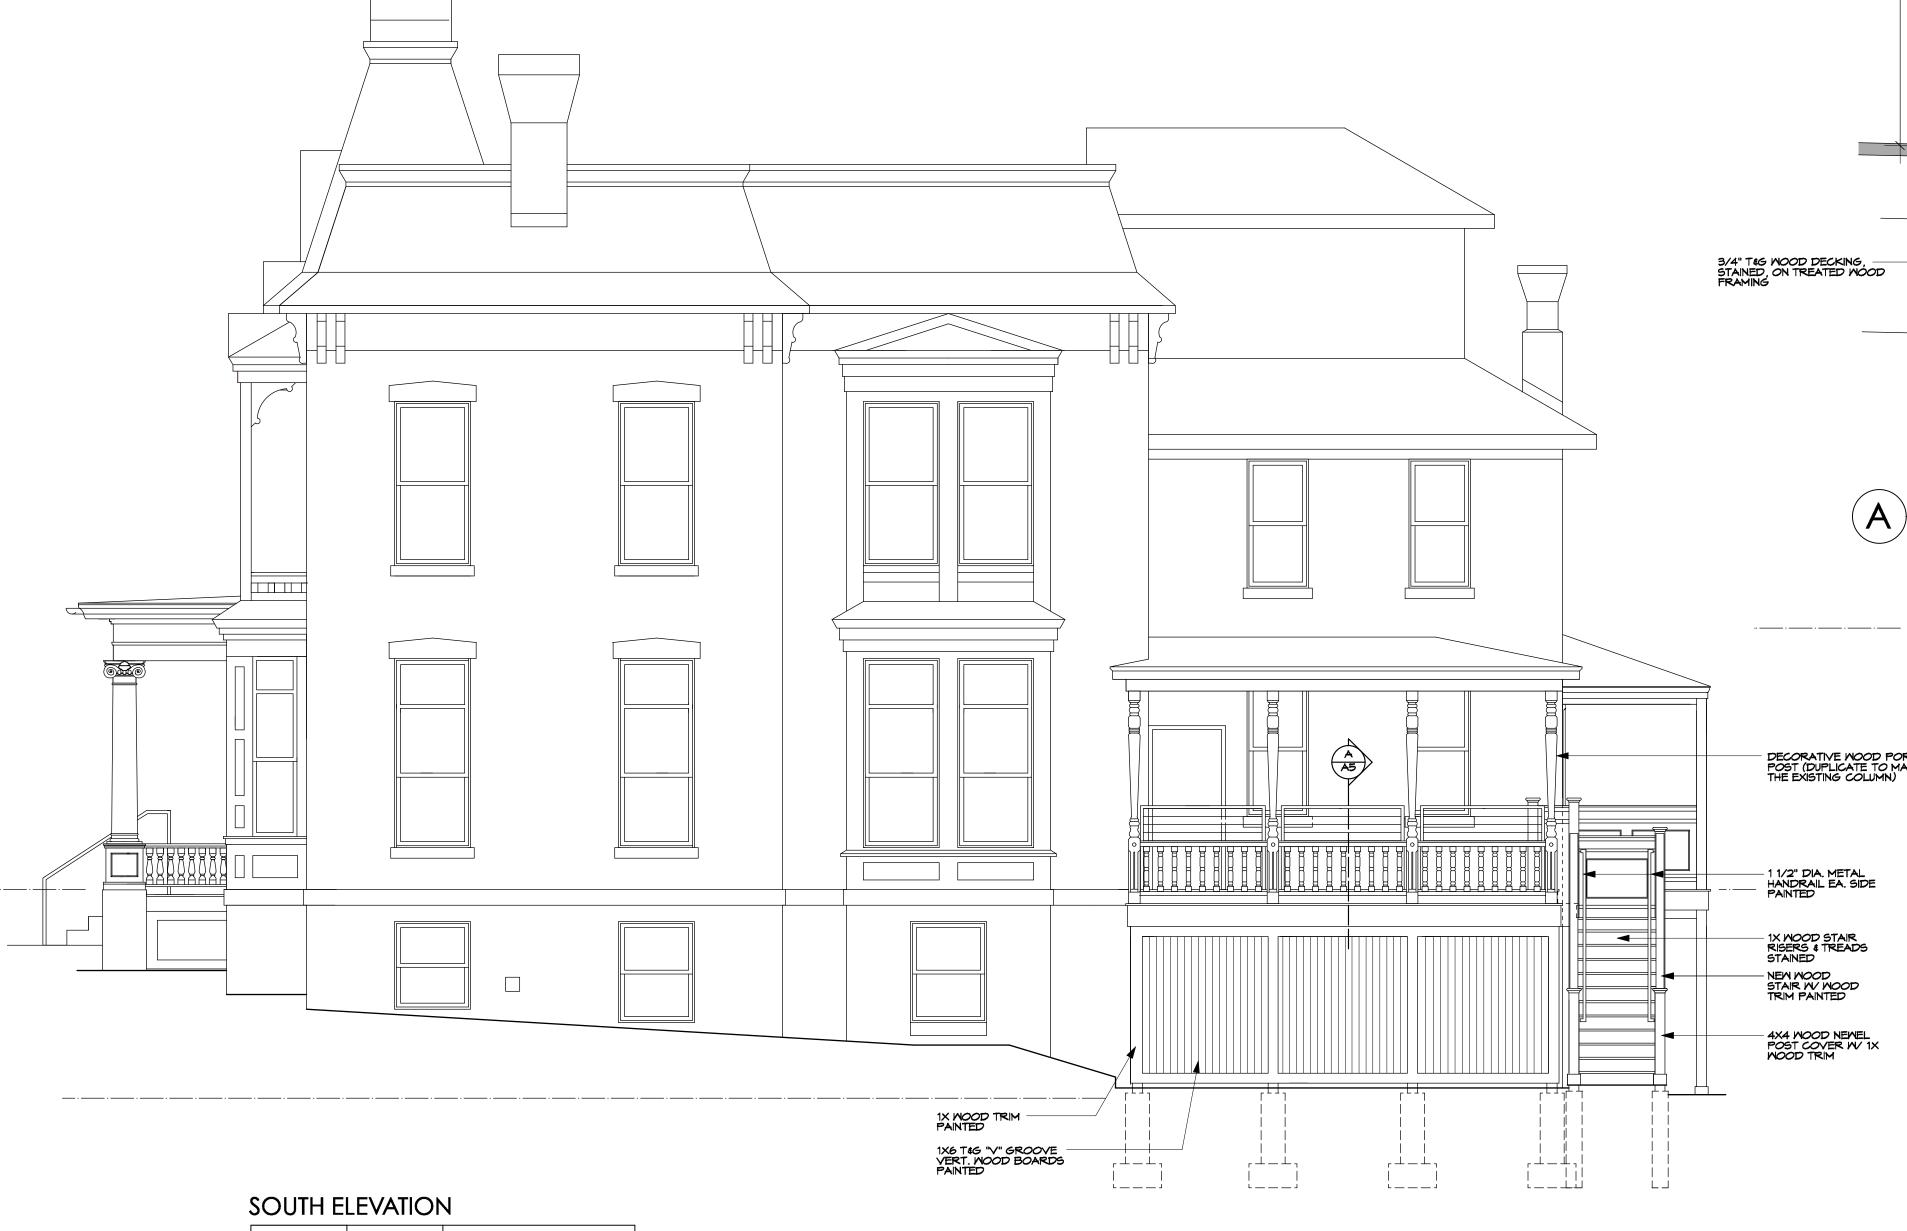

## PHASE 2

7/18/19

John Suhr Residence - EXTERIOR REPAIRS 121 LANGDON STREET, MADISON, WI 53703

FERCH ARCHITECTURE 2704 GREGORY STREET, MADISON, WI 53711 608-238-6900 david@fercharchitecture.com

7/18/19

John Suhr Residence - EXTERIOR REPAIRS 121 LANGDON STREET, MADISON, WI 53703

FERCH ARCHITECTURE 2704 GREGORY STREET, MADISON, WI 53711 608-238-6900 david@fercharchitecture.com

PHASE 2