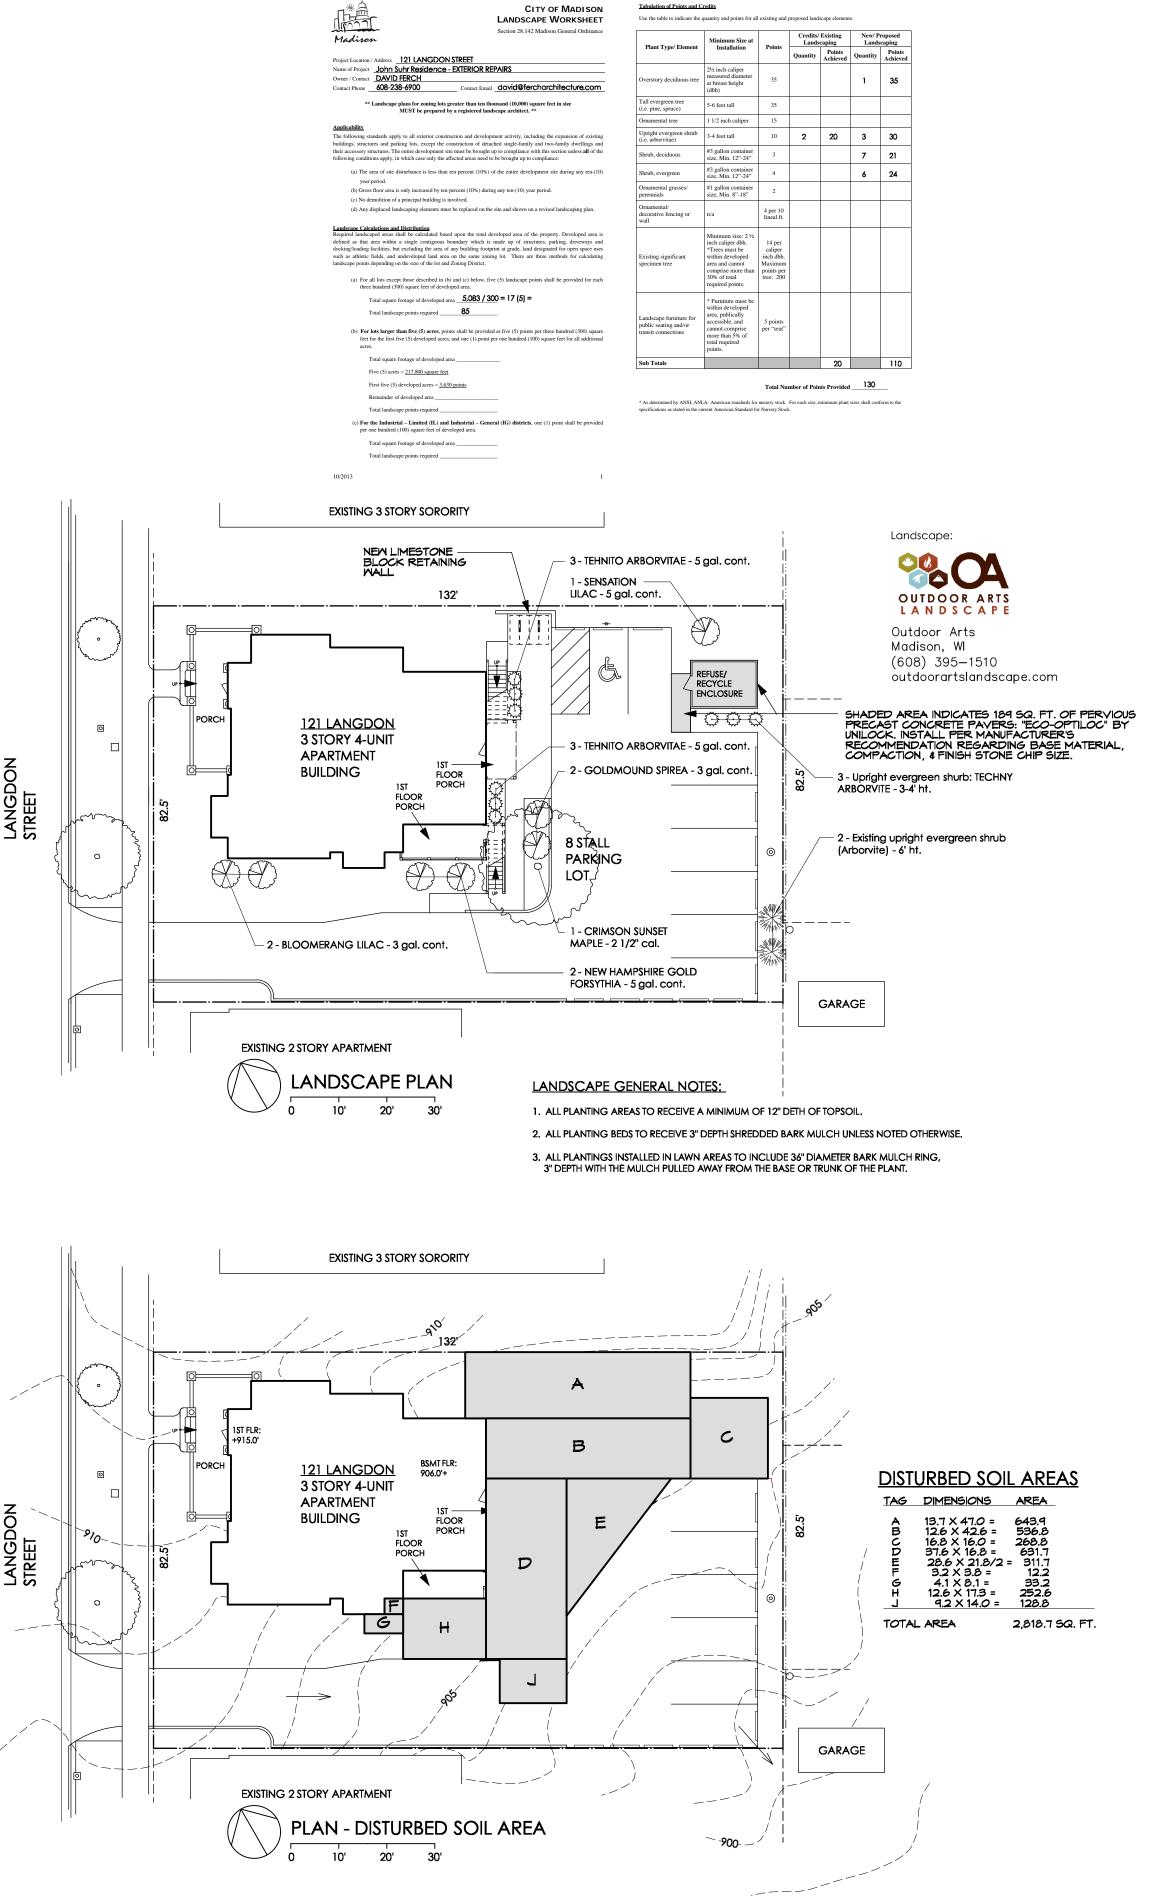

## Parking Lot Plan Site Information Block Site Address: <u>121 LANGDON STREET</u> Site acreage (total): <u>10.890 SQ. FT. = 0.250 ACRES</u> Number of building stories(above grade): <u>3</u> Building height: <u>34'-0"</u> SPS type of construction(new structures or additions): <u>TYPE 5B.</u> <u>NON SPRINKLERED</u> Total square footage of building: <u>8,013 SF</u> Use of property: <u>4 UNIT APARTMENT BUILDING</u> Gross square feet of office: <u>N/A</u> Gross square feet of retail area: <u>N/A</u> Number of employees in warehouse: <u>N/A</u> Number of employees in production area: <u>N/A</u> Capacity of restaurant/place of assembly: <u>N/A</u> Number of bicycle stalls shown: 4 Number of parking stalls: Small car Large car Accessible Total Number of trees shown: 1

LOT DESCRIPTION: BLOCK 61, NE 1/4 OF LOT 6, ORIGINAL PLAT OF THE CITY OF MADISON, IN THE CITY OF MADISON, DANE COUNTY, WI SITE ACREAGE: 10,890 sq. ft. (0.250 acres) SITE AREA: EXISTING NEW 
 BUILDING FOOTPRINT
 2,624 sq. ft.
 24.1%
 2,624 sq. ft.
 24.1%

 PAVEMENT & SIDEWALKS
 5,130 sq. ft.
 47.1%
 5,056 sq. ft.
 46.4%

 PERVIOUS AREA
 3,136 sq. ft.
 28.8%
 3,210 sq. ft.
 29.5% (includes pervious pavers)
 PARKING REQUIRED: 4 STALLS PARKING PROVIDED: 8 STALLS BIKE PARKING PROVIDED: 4 STALLS (PER ZONING APPROVED SITE PLAN DATED 8/13/2008) USEABLE OPEN SPACE REQUIRED: 20 sq. ft. / Bedroom (18 Bedrooms) = 360 sq. ft. 398 sq. ft. <u>701 sq. ft.</u> 1,099 sq. ft.