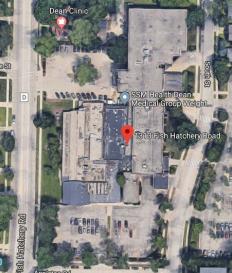

# **Properties Proposed for Demolition SSM Health Clinic Redevelopment**

1225 Fish Hatchery Road 1221 Fish Hatchery Road 1213 Fish Hatchery Road 1229 South Street 1227 South Street 1223 South Street 1215 South Street 1211 South Street 1216 South Street 1214 South Street 1210 South Street 917 Midland Street 915 Midland Street 909 Midland Street 905 Midland Street 901 Midland Street

### Applicant's Comments: N/A

**Staff Findings**: A preservation file does not exist for any of the 17 properties proposed for demolition.