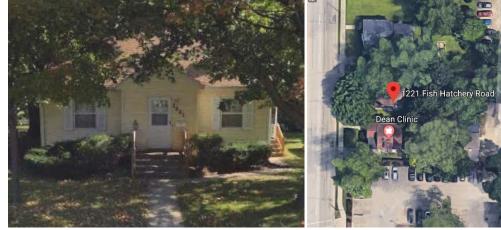

# 1221 Fish Hatchery Road

Single-family home constructed in 1940.

**Bing Street View** 

Google Earth