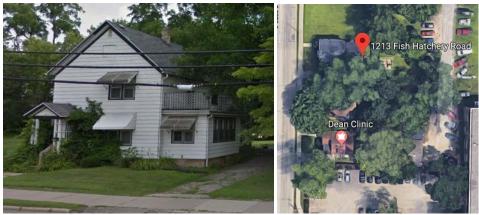

#### 1213 Fish Hatchery Road

Single-family home constructed in 1911.

Google Street View

Google Earth