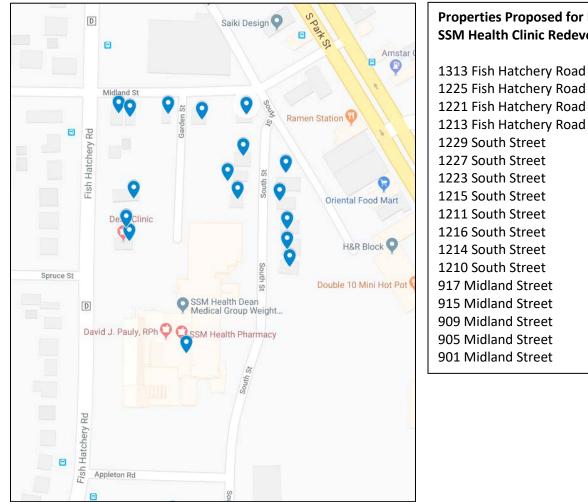

# **Properties Proposed for Demolition SSM Health Clinic Redevelopment**

1225 Fish Hatchery Road 1221 Fish Hatchery Road 1213 Fish Hatchery Road 1229 South Street 1227 South Street 1223 South Street 1215 South Street 1211 South Street 1216 South Street 1214 South Street 1210 South Street 917 Midland Street 915 Midland Street 909 Midland Street 905 Midland Street 901 Midland Street

### Applicant's Comments: N/A

**Staff Findings**: A preservation file does not exist for any of the 17 properties proposed for demolition.