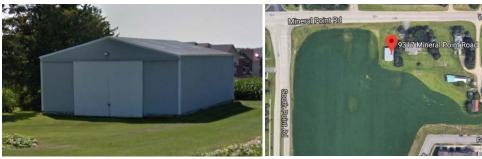

#### 9317 Mineral Point Road

Metal pole barn, date of construction unknown.

Google Street View

Google Earth

Applicant: Stacey Oehrke, Knothe & Bruce Architects

Applicant's Comments: 9317 Mineral Point Road, City of Madison - metal pole shed/barn