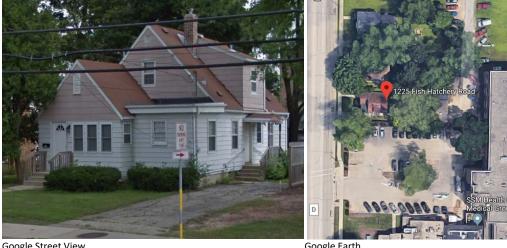

#### 1225 Fish Hatchery Road

Single-family home constructed in 1940.

Google Street View

Google Earth