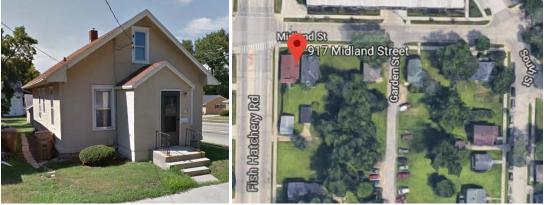

### 917 Midland Street

Single-family home constructed in 1920.

Google Street View

Google Earth