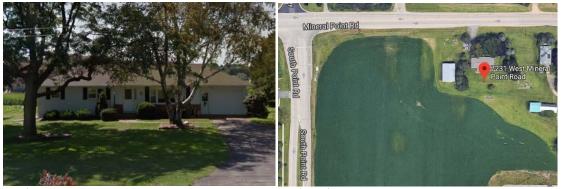

#### 7231 Mineral Point Road (Town of Middleton)

Single-family home; date of construction unknown, likely c. 1964. Demolition for a potential mixed-use development.

**Google Street View** 

Google Earth

Applicant: Stacey Oehrke, Knothe & Bruce Architects

**Applicant's Comments:** THE ACTUAL ADDRESS IS 7231 Mineral Point Road, Town of Middleton – single family house. The adjacent property at 9317 Mineral Point Rd shows up at City of Madison. 7231 Mineral Point Rd shows up at Town of Middleton. We are looking to demolish both buildings. A separate application was sent for 9317 Mineral Point Rd.