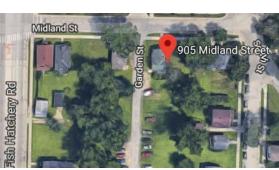

#### 909 Midland Street

Single-family home constructed in 1920.

Google Earth

905 Midland Street Single-family home constructed in 1864.

**Google Street View** 

Google Earth