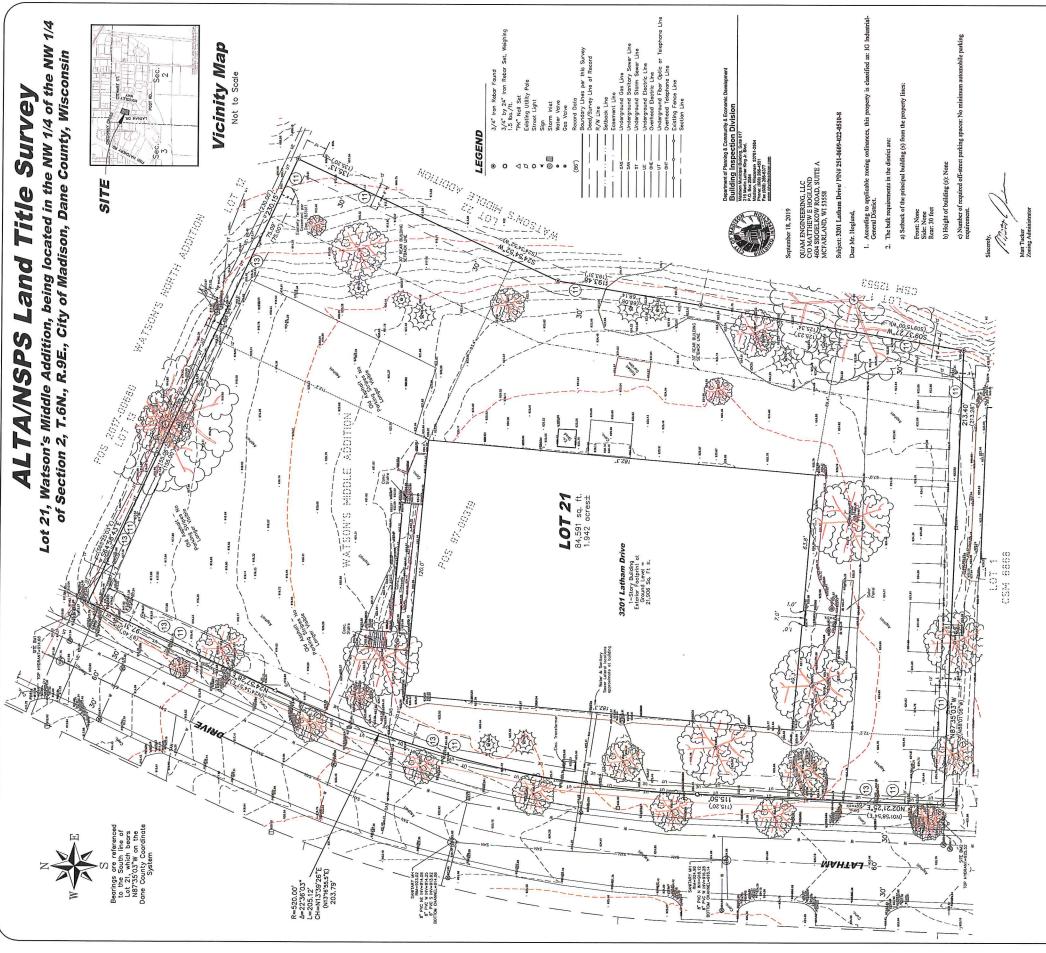

- through 18, are Financing Commitment for details.

This survey was based on First American Title Insuranc Company - ALTA Commitment for Title Insurance No. NCS-977240-MAD dated August 30, 2019 at 8:00 A.M.

Graphically, the property shown hereon appears to lie in "Zone X - Areas det outside the 0.2% annual chance floodplain" per FEMA Flood insurance Rate 5.5025C0419G, map revised January 2, 2009.

This is to certify, to the best of my knowledge and belief, that this map or plat and the survey upon which it was based were made in accordance with the 2016 Minimum Standard Detail Requirements for ALTA/ASPS Land Title Surveys, jointly established and adopted by ALT in of Table At thereof. The fieldwork was completed on September 16th, 2019.