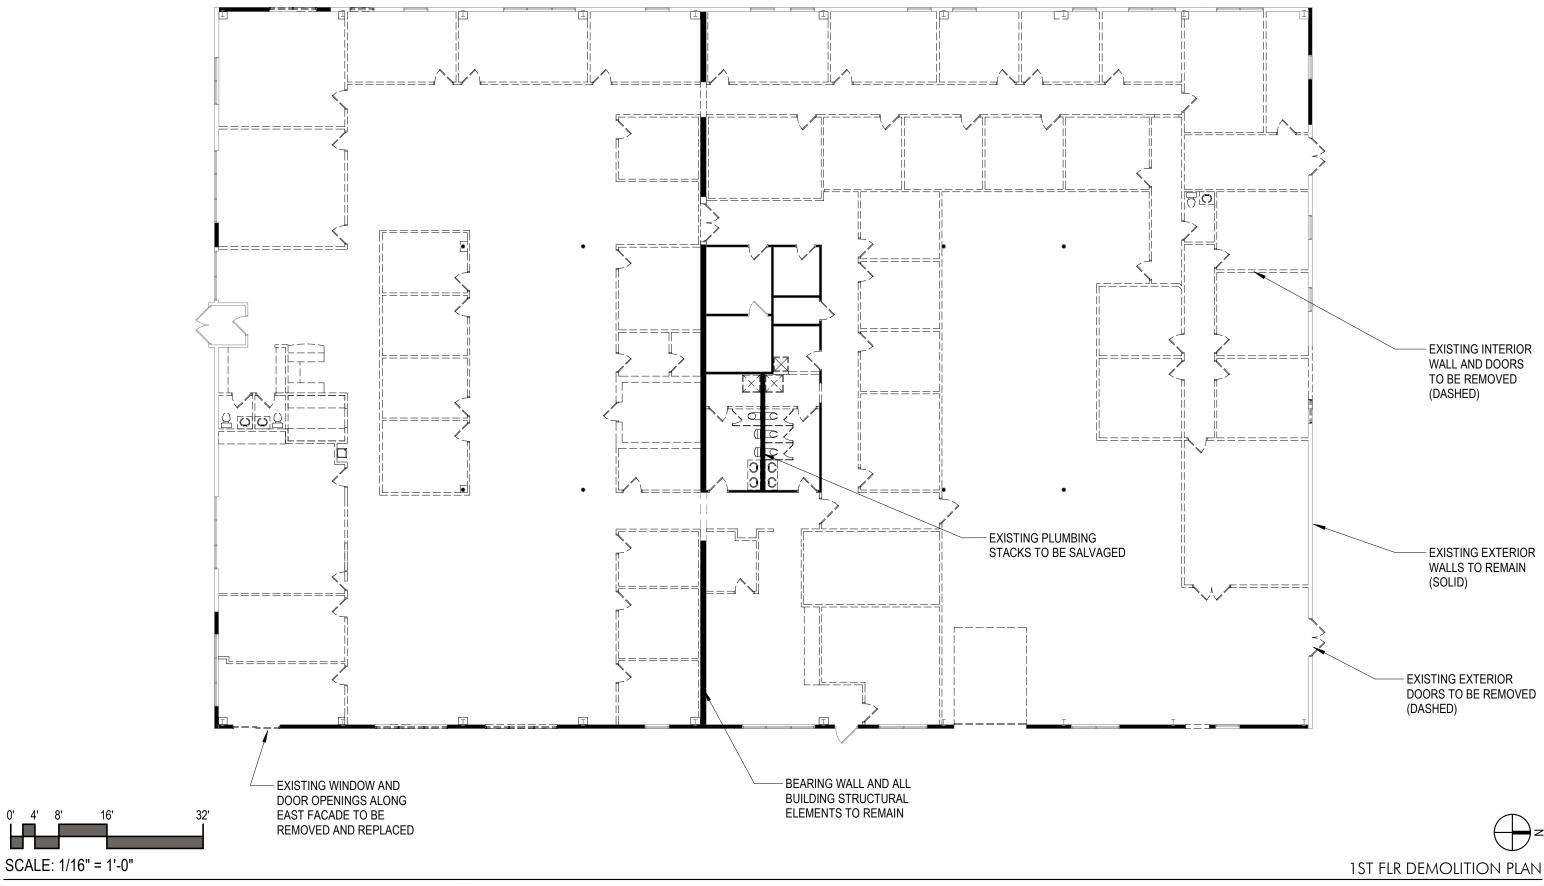

This map shows the locations children are coming from. The inset map shows the area just to the south and west of the proposed site.

























OUTDOOR PLAYGROUND AREA

1ST FLR PRELIMINARY PLAN























## **EAST ELEVATION - PROPOSED**



### **EAST ELEVATION - EXISTING**



### **EAST ELEVATION - EXISTING PHOTOS**









# **SOUTH ELEVATION - EXISTING**



**SOUTH ELEVATION - EXISTING PHOTOS** 









# **WEST ELEVATION - EXISTING**





**WEST ELEVATION - EXISTING PHOTOS** 



SCALE: 1/16" = 1'-0"





19383-01

10/22/2019













lowing were listed as exceptions in the Commitment for Title Insurance by First American Title for Company, Commitment No. NGS-977240-WAD dated August 30, 2019. Circled items are phown hereon:

- Any facts, rights, interests, or daims that are not shown by the Public Records but that could be ascertained by an inspection of the Land or by making inquiry of persons in