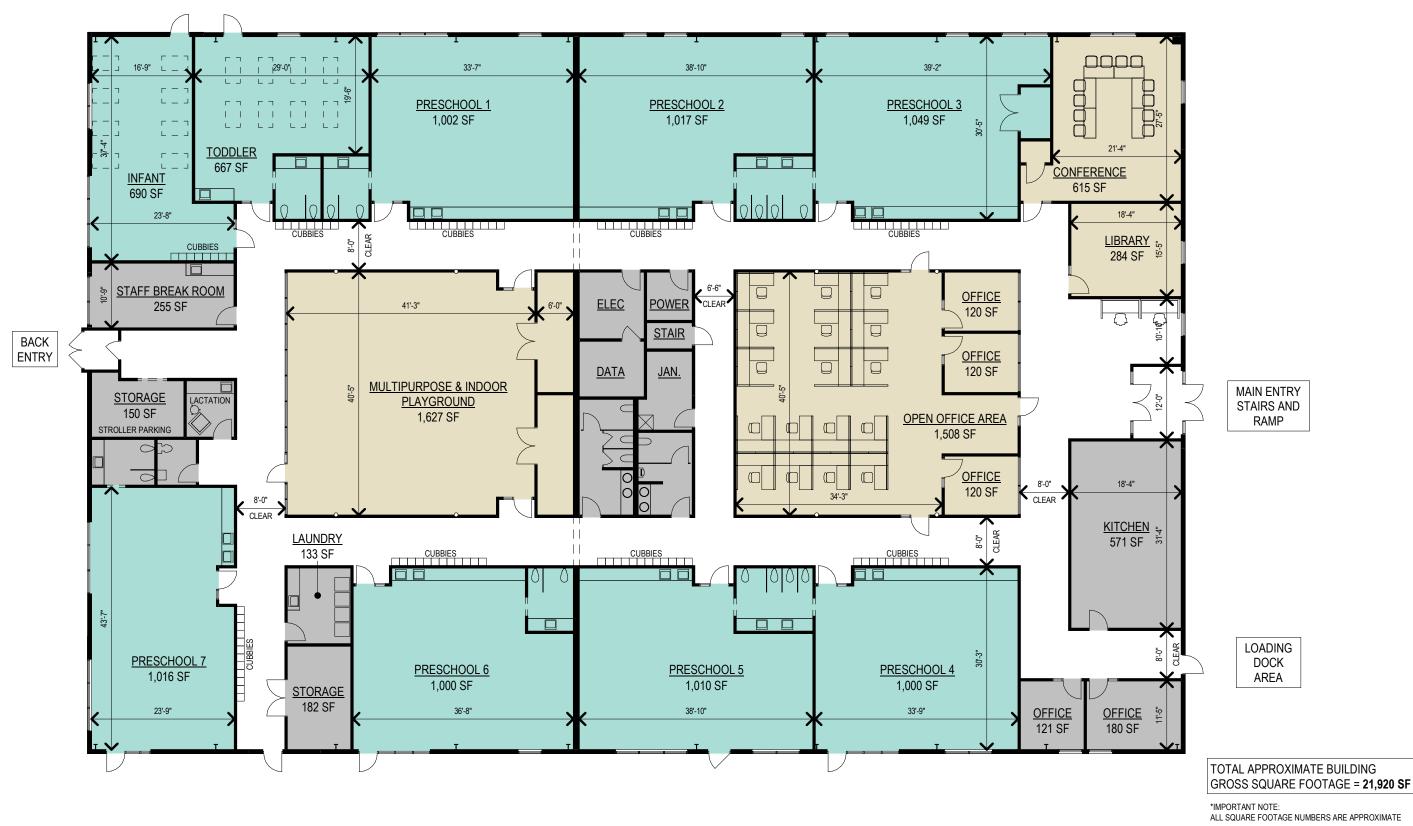

This map shows the locations children are coming from. The inset map shows the area just to the south and west of the proposed site.

























OUTDOOR PLAYGROUND AREA

1ST FLR PRELIMINARY PLAN























## **EAST ELEVATION - PROPOSED**



### **EAST ELEVATION - EXISTING**



### **EAST ELEVATION - EXISTING PHOTOS**









# **SOUTH ELEVATION - EXISTING**



**SOUTH ELEVATION - EXISTING PHOTOS** 









# **WEST ELEVATION - EXISTING**





**WEST ELEVATION - EXISTING PHOTOS** 



SCALE: 1/16" = 1'-0"





19383-01

10/22/2019













lowing were listed as exceptions in the Commitment for Title Insurance by First American Title for Company, Commitment No. NGS-977240-WAD dated August 30, 2019. Circled items are phown hereon:

- Any facts, rights, interests, or daims that are not shown by the Public Records but that could be ascertained by an inspection of the Land or by making inquiry of persons in possessi