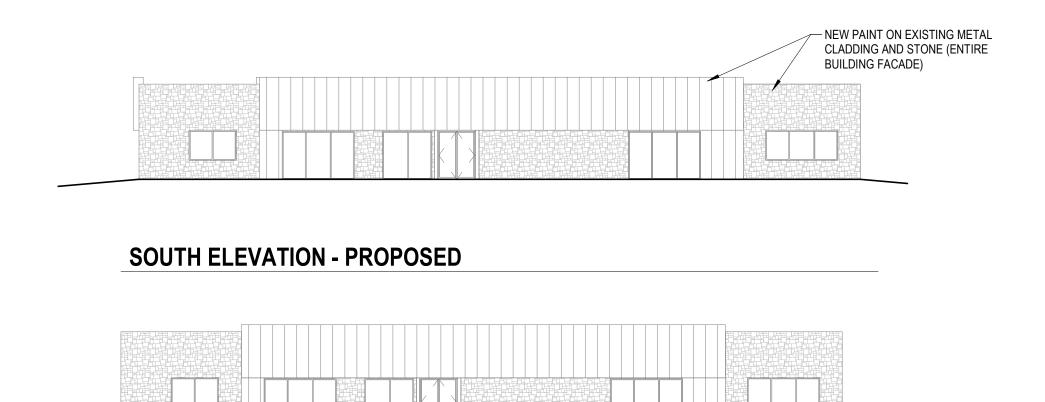

This map shows the locations children are coming from. The inset map shows the area just to the south and west of the proposed site.

























OUTDOOR PLAYGROUND AREA

1ST FLR PRELIMINARY PLAN























## **EAST ELEVATION - PROPOSED**



### **EAST ELEVATION - EXISTING**



### **EAST ELEVATION - EXISTING PHOTOS**









# **SOUTH ELEVATION - EXISTING**



**SOUTH ELEVATION - EXISTING PHOTOS** 









# **WEST ELEVATION - EXISTING**





**WEST ELEVATION - EXISTING PHOTOS** 



SCALE: 1/16" = 1'-0"





19383-01

10/22/2019













lowing were listed as exceptions in the Commitment for Title Insurance by First American Title for Company, Commitment No. NGS-977240-WAD dated August 30, 2019. Circled items are phown hereon:

- Any facts, rights, interests, or daims that are not shown by the Public Records but that could be ascertained by an inspection of the Land or by making inquiry of persons in possession of the Lan
- Any encroachment, encumbrance, violation, variation, or adverse circumstance affecting the title intelluding discrepancies, conflict in boundary lines, shortages in area, or any othe