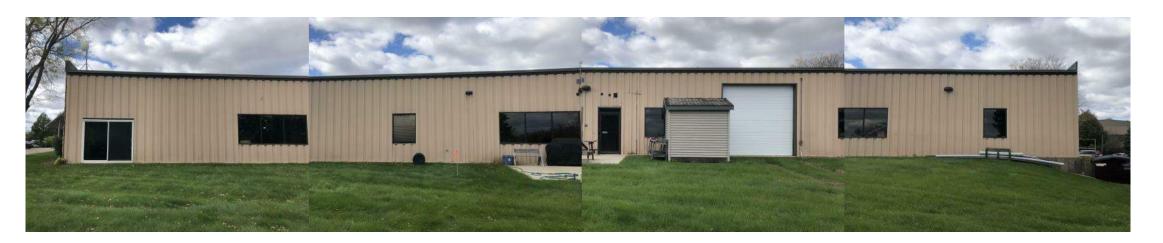

# **SOUTH ELEVATION - EXISTING**

**SOUTH ELEVATION - EXISTING PHOTOS** 

# **WEST ELEVATION - EXISTING**

**WEST ELEVATION - EXISTING PHOTOS** 

SCALE: 1/16" = 1'-0"

19383-01

10/22/2019

lowing were listed as exceptions in the Commitment for Title Insurance by First American Title for Company, Commitment No. NGS-977240-WAD dated August 30, 2019. Circled items are phown hereon: