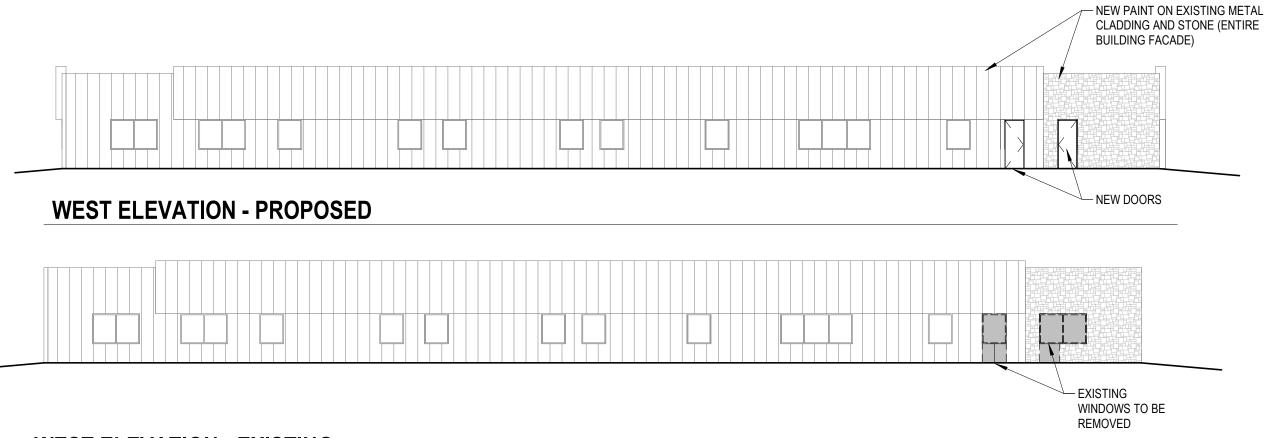

# **WEST ELEVATION - EXISTING**

**WEST ELEVATION - EXISTING PHOTOS** 

SCALE: 1/16" = 1'-0"

19383-01

10/22/2019

lowing were listed as exceptions in the Commitment for Title Insurance by First American Title for Company, Commitment No. NGS-977240-WAD dated August 30, 2019. Circled items are phown hereon: