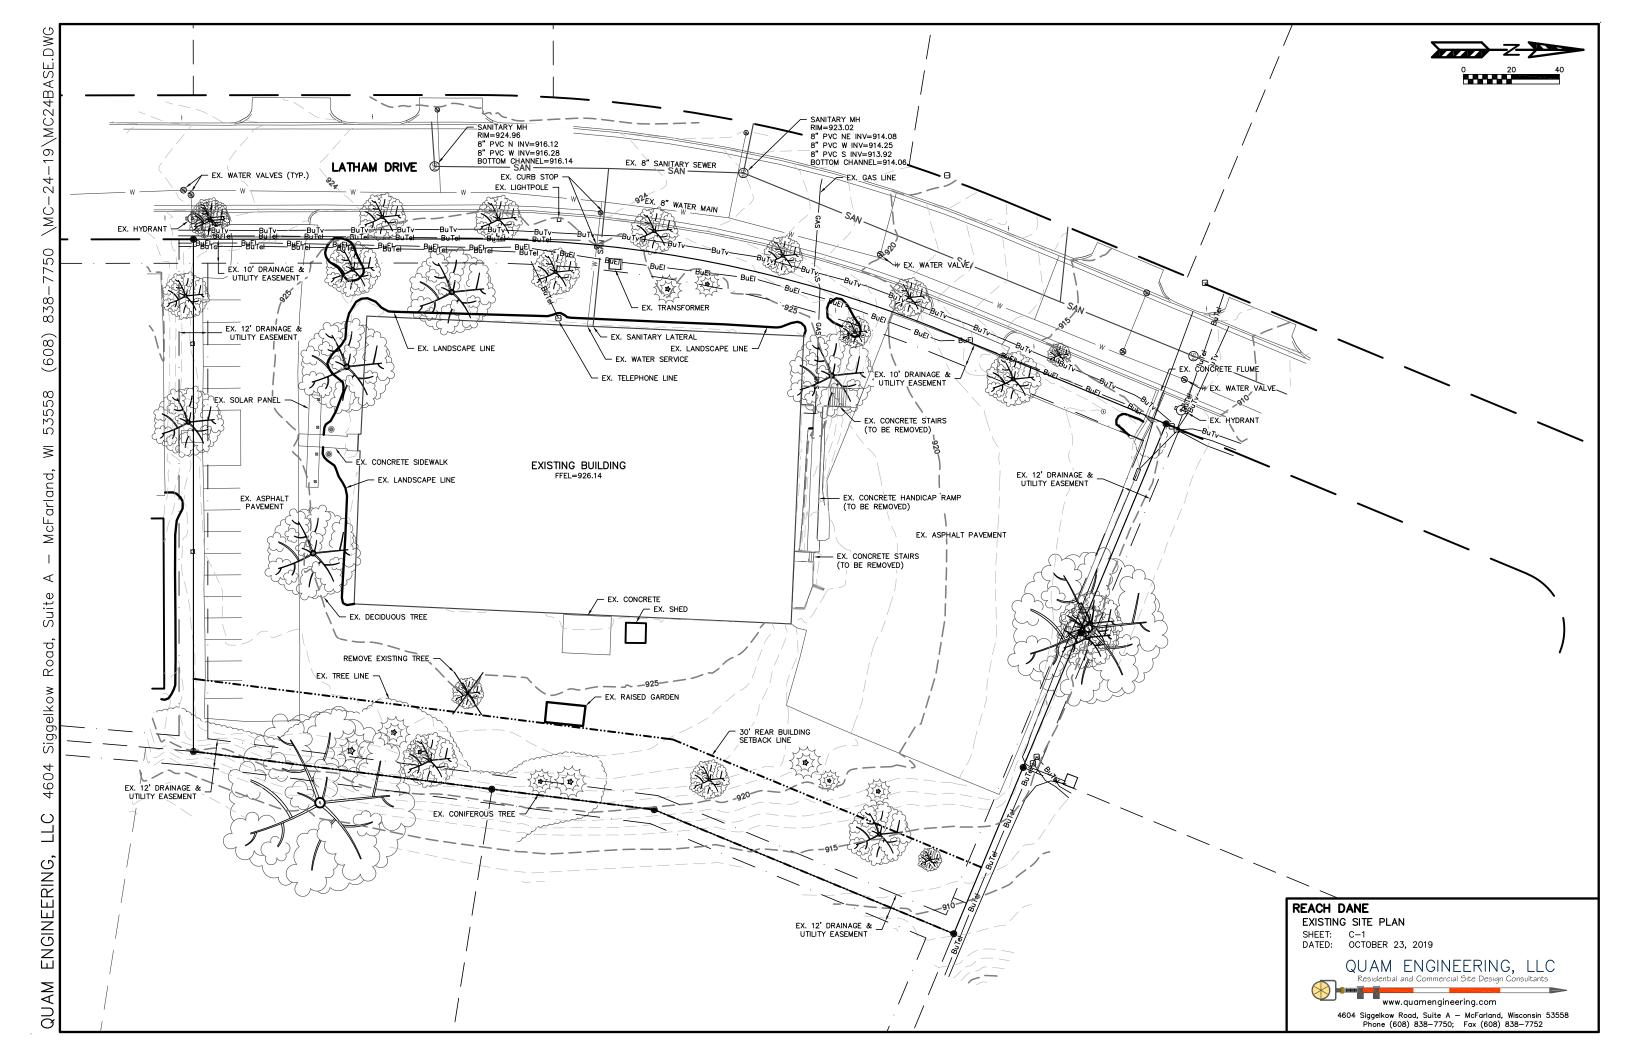

This map shows the locations children are coming from. The inset map shows the area just to the south and west of the proposed site.

























OUTDOOR PLAYGROUND AREA

1ST FLR PRELIMINARY PLAN























## **EAST ELEVATION - PROPOSED**



### **EAST ELEVATION - EXISTING**



### **EAST ELEVATION - EXISTING PHOTOS**









# **SOUTH ELEVATION - EXISTING**



**SOUTH ELEVATION - EXISTING PHOTOS** 









# **WEST ELEVATION - EXISTING**





**WEST ELEVATION - EXISTING PHOTOS** 



SCALE: 1/16" = 1'-0"





19383-01

10/22/2019













lowing were listed as exceptions in the Commitment for Title Insurance by First American Title for Company, Commitment No. NGS-977240-WAD dated August 30, 2019. Circled items are phown hereon:

- Any facts, rights, interests, or daims that are not shown by the Public Records but that could be ascertained by an inspection of the Land or by making inquiry of persons in possession of the Lan
- Any encroachment, encumbrance, violation, variation, or adverse circumstance affecting the title intelluding discrepancies, conflict in boundary lines, shortages in area, or any other facts that wou disclosed by an accurate and complete land survey of the Land, and that are not shown in the P Receded by
- Defects, liens, encumbrances, adverse claims or other matters, if any, created, first a