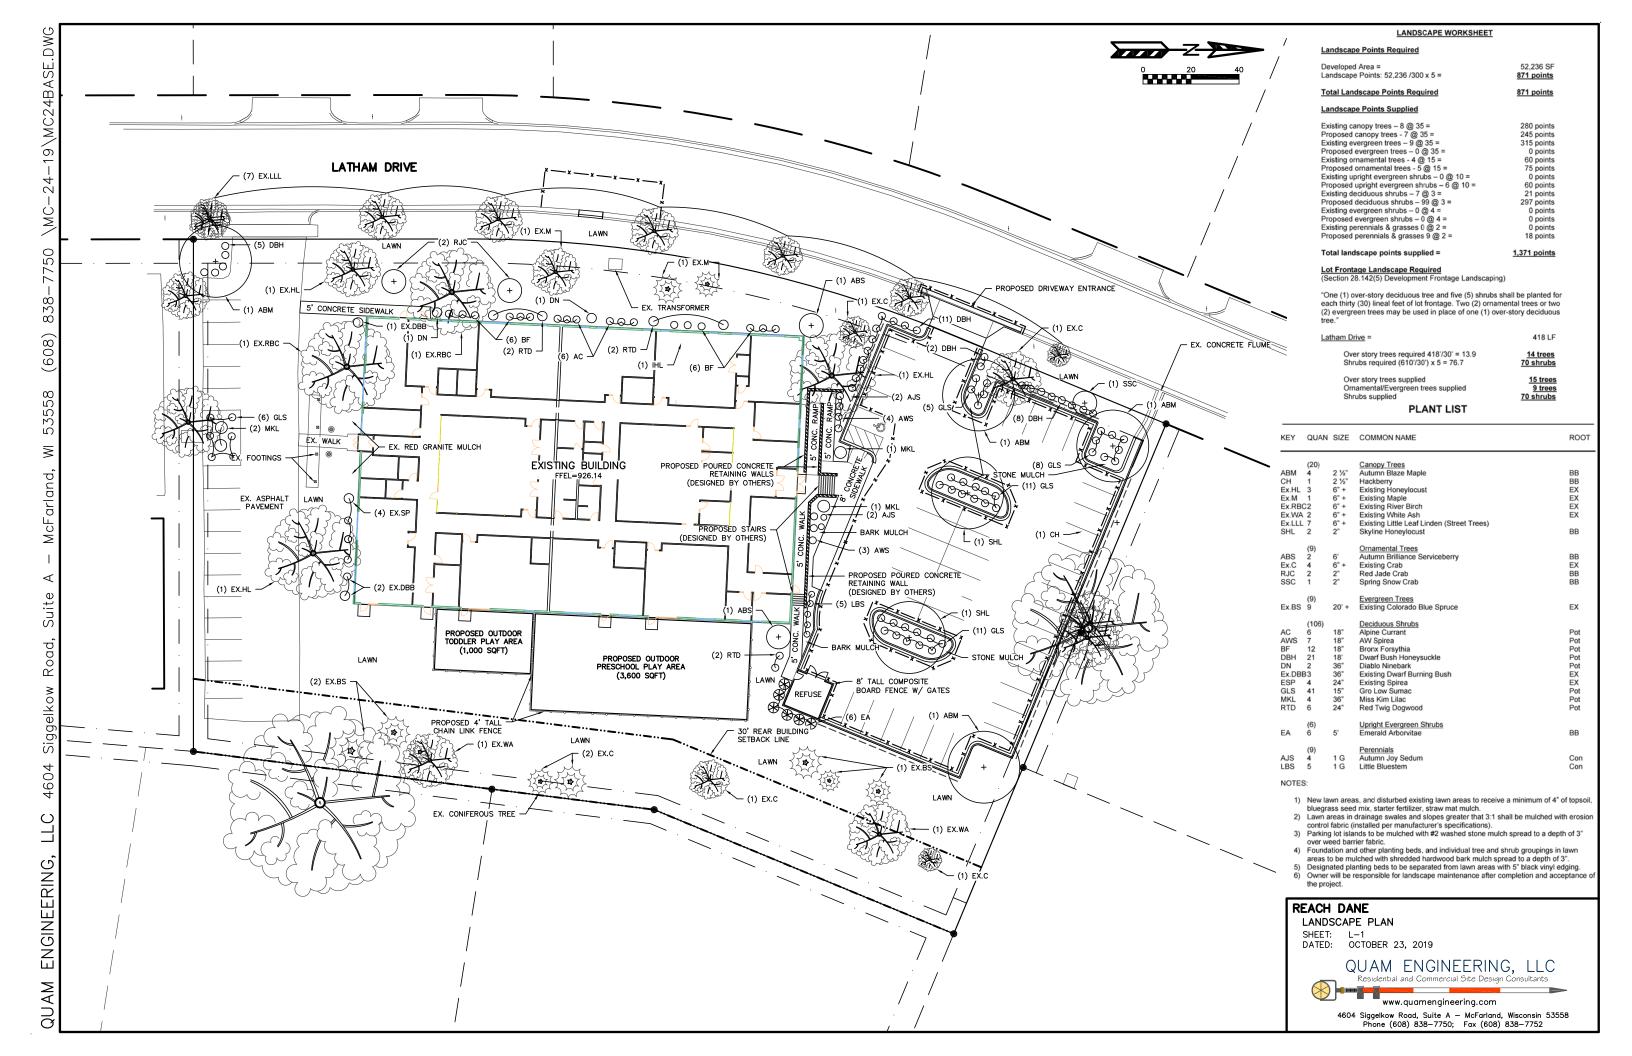

This map shows the locations children are coming from. The inset map shows the area just to the south and west of the proposed site.

























OUTDOOR PLAYGROUND AREA

1ST FLR PRELIMINARY PLAN























## **EAST ELEVATION - PROPOSED**



### **EAST ELEVATION - EXISTING**



### **EAST ELEVATION - EXISTING PHOTOS**









# **SOUTH ELEVATION - EXISTING**



**SOUTH ELEVATION - EXISTING PHOTOS** 









# **WEST ELEVATION - EXISTING**





**WEST ELEVATION - EXISTING PHOTOS** 



SCALE: 1/16" = 1'-0"





19383-01

10/22/2019













lowing were listed as exceptions in the Commitment for Title Insurance by First American Title for Company, Commitment No. NGS-977240-WAD dated August 30, 2019. Circled items are phown hereon:

- Any facts, rights, interests, or daims that are not shown by the Public Records but that could be ascertained by an inspection of the Land or by making inquiry of persons in possession of the Lan
- Any encroachment, encumbrance, violation, variation, or adverse circumstance affecting the title intelluding discrepancies, conflict in boundary lines, shortages in area, or any other facts that wou disclosed by an accurate and complete land survey of the Land, and that are not shown in the P Receded by
- Defects, liens, encumbrances, adverse claims or other matters, if any, created, first appearing