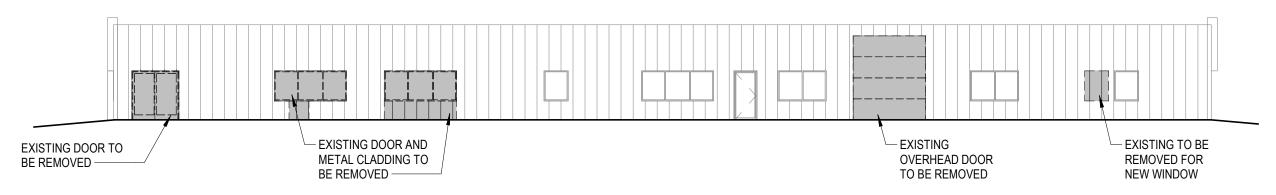

This map shows the locations children are coming from. The inset map shows the area just to the south and west of the proposed site.

























OUTDOOR PLAYGROUND AREA

1ST FLR PRELIMINARY PLAN























## **EAST ELEVATION - PROPOSED**



### **EAST ELEVATION - EXISTING**



### **EAST ELEVATION - EXISTING PHOTOS**









# **SOUTH ELEVATION - EXISTING**



**SOUTH ELEVATION - EXISTING PHOTOS** 









# **WEST ELEVATION - EXISTING**





**WEST ELEVATION - EXISTING PHOTOS** 



SCALE: 1/16" = 1'-0"





19383-01

10/22/2019













lowing were listed as exceptions in the Commitment for Title Insurance by First American Title for Company, Commitment No. NGS-977240-WAD dated August 30, 2019. Circled items are phown hereon:

- Any facts, rights, interests, or daims that are not shown by the Public Records but that could be ascertained by an inspection of the Land or by making inquiry of persons in possession of the Lan
- Any encroachment, encumbrance, violation, variation, or adverse circumstance affecting the titl