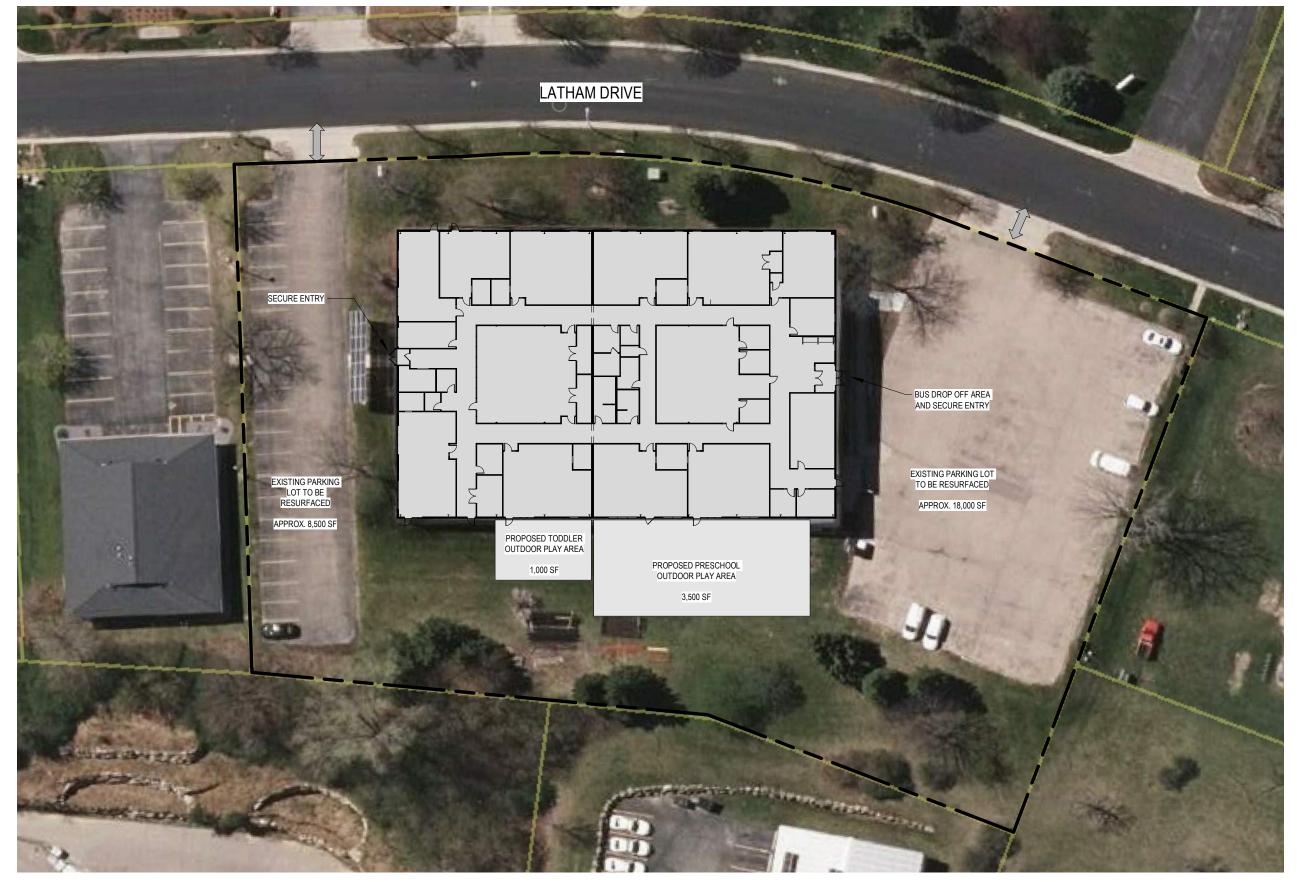

This map shows the locations children are coming from. The inset map shows the area just to the south and west of the proposed site.

OUTDOOR PLAYGROUND AREA

1ST FLR PRELIMINARY PLAN