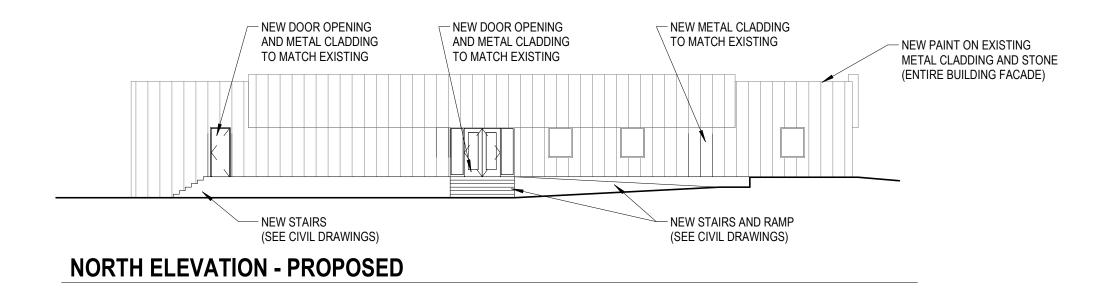

This map shows the locations children are coming from. The inset map shows the area just to the south and west of the proposed site.

























OUTDOOR PLAYGROUND AREA

1ST FLR PRELIMINARY PLAN























## **EAST ELEVATION - PROPOSED**



### **EAST ELEVATION - EXISTING**



### **EAST ELEVATION - EXISTING PHOTOS**









# **SOUTH ELEVATION - EXISTING**



**SOUTH ELEVATION - EXISTING PHOTOS** 









# **WEST ELEVATION - EXISTING**





**WEST ELEVATION - EXISTING PHOTOS** 



SCALE: 1/16" = 1'-0"





19383-01

10/22/2019













lowing were listed as exceptions in the Commitment for Title Insurance by First American Title for Company, Commitment No. NGS-977240-WAD dated August 30, 2019. Circled items are phown hereon:

- Any facts, rights, interests, or daims that are not shown by the Public Records but that could be ascertained by an inspection of the Land or by making inquiry of persons in possession of the Lan
- Any encroachment, encumbrance, violation, v