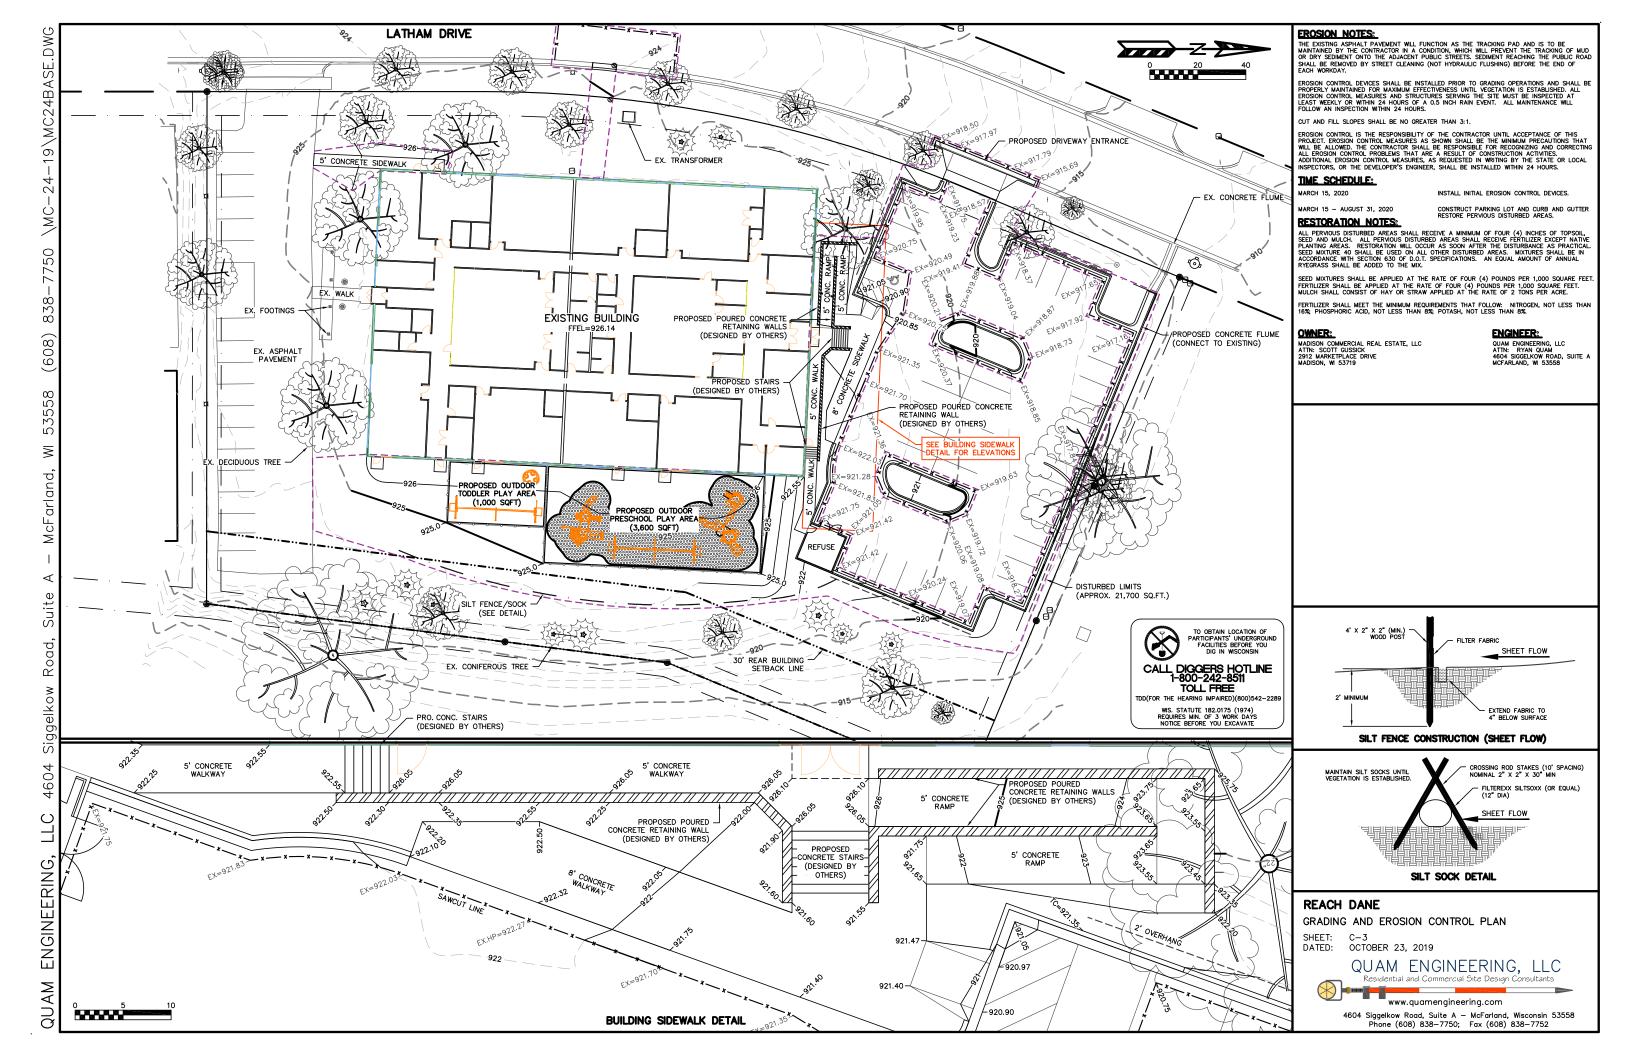

This map shows the locations children are coming from. The inset map shows the area just to the south and west of the proposed site.

























OUTDOOR PLAYGROUND AREA

1ST FLR PRELIMINARY PLAN























## **EAST ELEVATION - PROPOSED**



### **EAST ELEVATION - EXISTING**



### **EAST ELEVATION - EXISTING PHOTOS**









# **SOUTH ELEVATION - EXISTING**



**SOUTH ELEVATION - EXISTING PHOTOS** 









# **WEST ELEVATION - EXISTING**





**WEST ELEVATION - EXISTING PHOTOS** 



SCALE: 1/16" = 1'-0"





19383-01

10/22/2019













lowing were listed as exceptions in the Commitment for Title Insurance by First American Title for Company, Commitment No. NGS-977240-WAD dated August 30, 2019. Circled items are phown hereon:

- Any facts, rights, interests, or daims that are not shown by the Public Records but that could be ascertained by an inspection of the Land or by making inquiry of persons in possession of the Lan
- Any encroachment, encumbrance, violation, variation, or adverse circumstance affecting the title intelluding discrepancies, conflict in boundary lines, shortages in area, or any other facts that wou disclosed by an accurate and complete land survey of the Land, and that are not shown in the P Receded by
- Defects, liens, encumbrances, adverse claims or other matters, if any, created, first appea