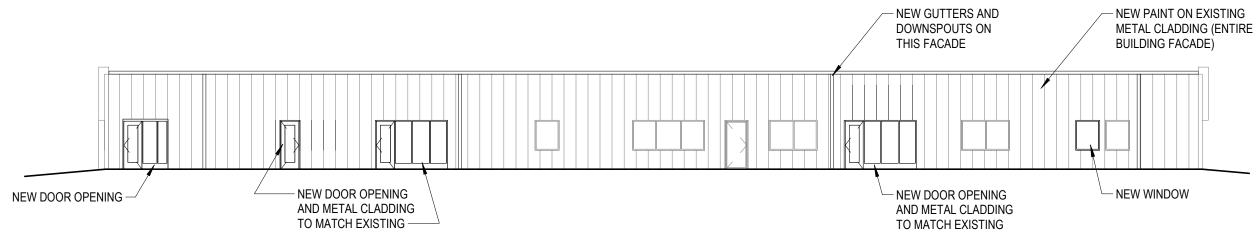

This map shows the locations children are coming from. The inset map shows the area just to the south and west of the proposed site.

























OUTDOOR PLAYGROUND AREA

1ST FLR PRELIMINARY PLAN























## **EAST ELEVATION - PROPOSED**



### **EAST ELEVATION - EXISTING**



### **EAST ELEVATION - EXISTING PHOTOS**









# **SOUTH ELEVATION - EXISTING**



**SOUTH ELEVATION - EXISTING PHOTOS** 









# **WEST ELEVATION - EXISTING**





**WEST ELEVATION - EXISTING PHOTOS** 



SCALE: 1/16" = 1'-0"





19383-01

10/22/2019













lowing were listed as exceptions in the Commitment for Title Insurance by First American Title for Company, Commitment No. NGS-977240-WAD dated August 30, 2019. Circled items are phown hereon:

- Any facts, rights, interests, or daims that are not shown by the Public Records but that could be ascertained by an inspection of the Land or by making inquiry of persons in possession of the Lan
- Any encroachment, encumbrance, violation, variation, or adv