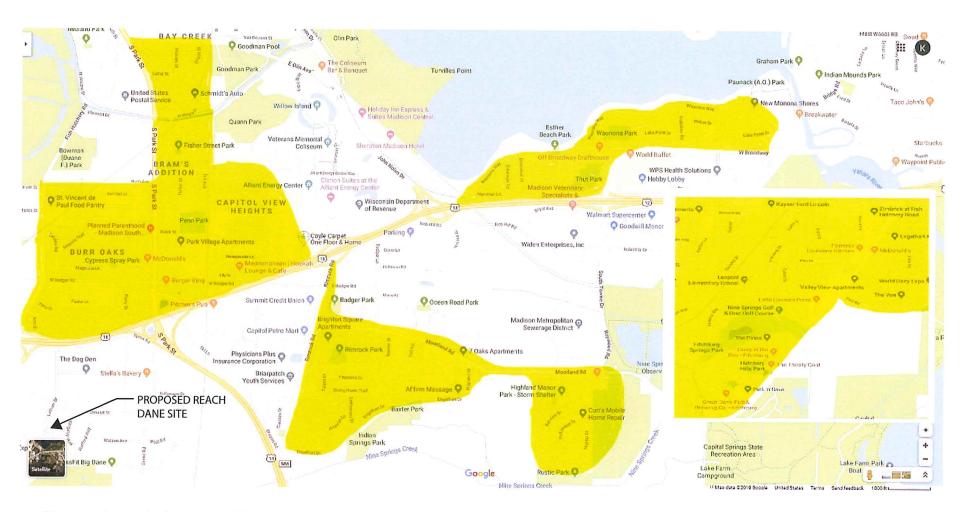

This map shows the locations children are coming from. The inset map shows the area just to the south and west of the proposed site.

OUTDOOR PLAYGROUND AREA

1ST FLR PRELIMINARY PLAN