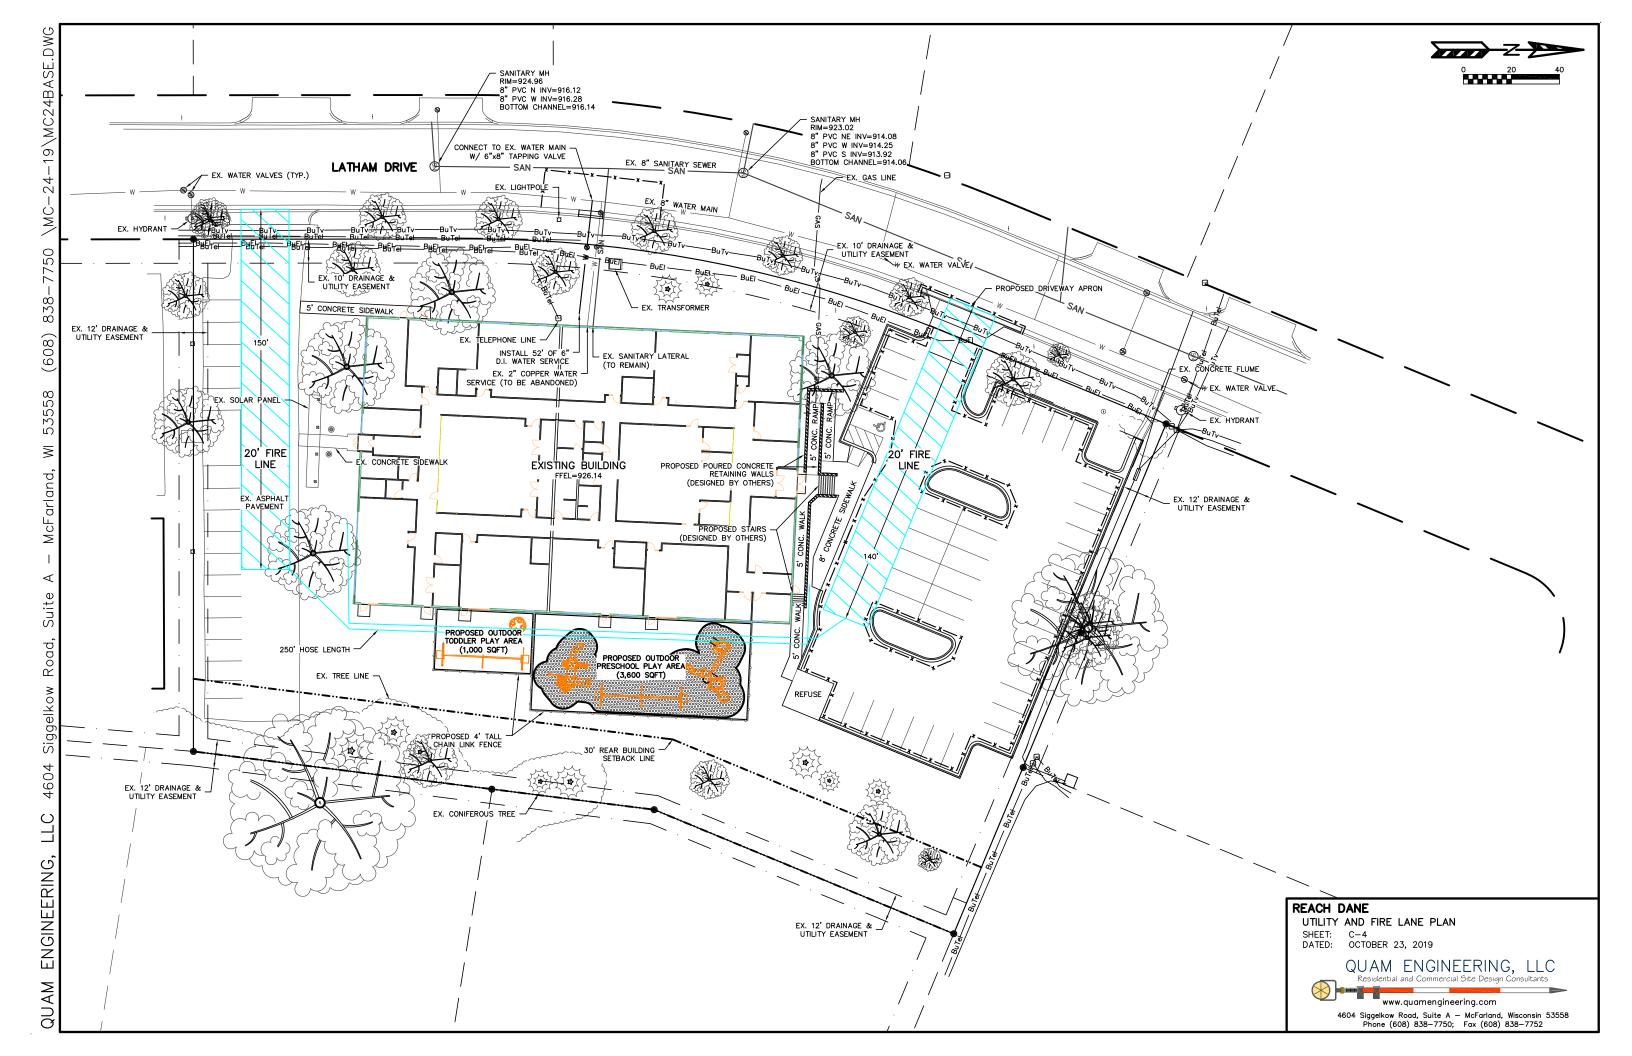

This map shows the locations children are coming from. The inset map shows the area just to the south and west of the proposed site.

























OUTDOOR PLAYGROUND AREA

1ST FLR PRELIMINARY PLAN























## **EAST ELEVATION - PROPOSED**



### **EAST ELEVATION - EXISTING**



### **EAST ELEVATION - EXISTING PHOTOS**









# **SOUTH ELEVATION - EXISTING**



**SOUTH ELEVATION - EXISTING PHOTOS** 









# **WEST ELEVATION - EXISTING**





**WEST ELEVATION - EXISTING PHOTOS** 



SCALE: 1/16" = 1'-0"





19383-01

10/22/2019













lowing were listed as exceptions in the Commitment for Title Insurance by First American Title for Company, Commitment No. NGS-977240-WAD dated August 30, 2019. Circled items are phown hereon:

- Any facts, rights, interests, or daims that are not shown by the Public Records but that could be ascertained by an inspection of the Land or by making inquiry of persons in possession of the Lan
- Any encroachment, encumbrance, violation, variation, or adverse circumstance affecting the title intelluding discrepancies, conflict in boundary lines, shortages in area, or any other facts that wou disclosed by an accurate and complete land survey of the Land, and that are not shown in the P Receded by
- Defects, liens, encumbrances, adverse claims or other matters, if any, created, first appeari