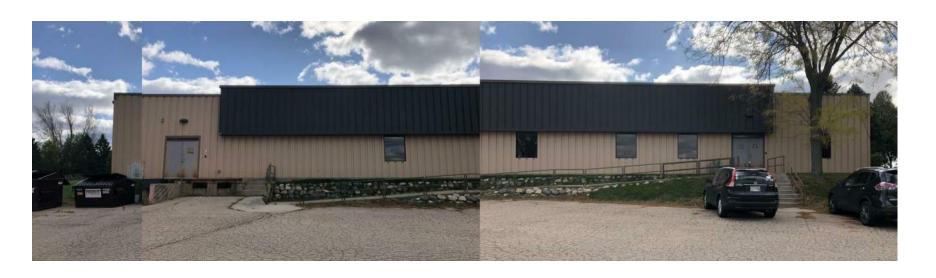

This map shows the locations children are coming from. The inset map shows the area just to the south and west of the proposed site.

























OUTDOOR PLAYGROUND AREA

1ST FLR PRELIMINARY PLAN























## **EAST ELEVATION - PROPOSED**



### **EAST ELEVATION - EXISTING**



### **EAST ELEVATION - EXISTING PHOTOS**









# **SOUTH ELEVATION - EXISTING**



**SOUTH ELEVATION - EXISTING PHOTOS** 









# **WEST ELEVATION - EXISTING**





**WEST ELEVATION - EXISTING PHOTOS** 



SCALE: 1/16" = 1'-0"





19383-01

10/22/2019













lowing were listed as exceptions in the Commitment for Title Insurance by First American Title for Company, Commitment No. NGS-977240-WAD dated August 30, 2019. Circled items are phown hereon:

- Any facts, rights, interests, or daims that are not shown by the Public Records but that could be ascertained by an inspection of the Land or by making inquiry of persons in possession of the Lan
- Any encroachment, encumbrance, violation, varia