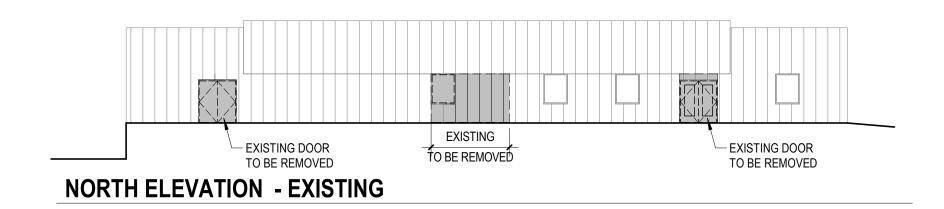

This map shows the locations children are coming from. The inset map shows the area just to the south and west of the proposed site.

























OUTDOOR PLAYGROUND AREA

1ST FLR PRELIMINARY PLAN























## **EAST ELEVATION - PROPOSED**



### **EAST ELEVATION - EXISTING**



### **EAST ELEVATION - EXISTING PHOTOS**









# **SOUTH ELEVATION - EXISTING**



**SOUTH ELEVATION - EXISTING PHOTOS** 









# **WEST ELEVATION - EXISTING**





**WEST ELEVATION - EXISTING PHOTOS** 



SCALE: 1/16" = 1'-0"





19383-01

10/22/2019













lowing were listed as exceptions in the Commitment for Title Insurance by First American Title for Company, Commitment No. NGS-977240-WAD dated August 30, 2019. Circled items are phown hereon:

- Any facts, rights, interests, or daims that are not shown by the Public Records but that could be ascertained by an inspection of the Land or by making inquiry of persons in possession of the Lan
- Any encroachment, encumbrance, violation, var