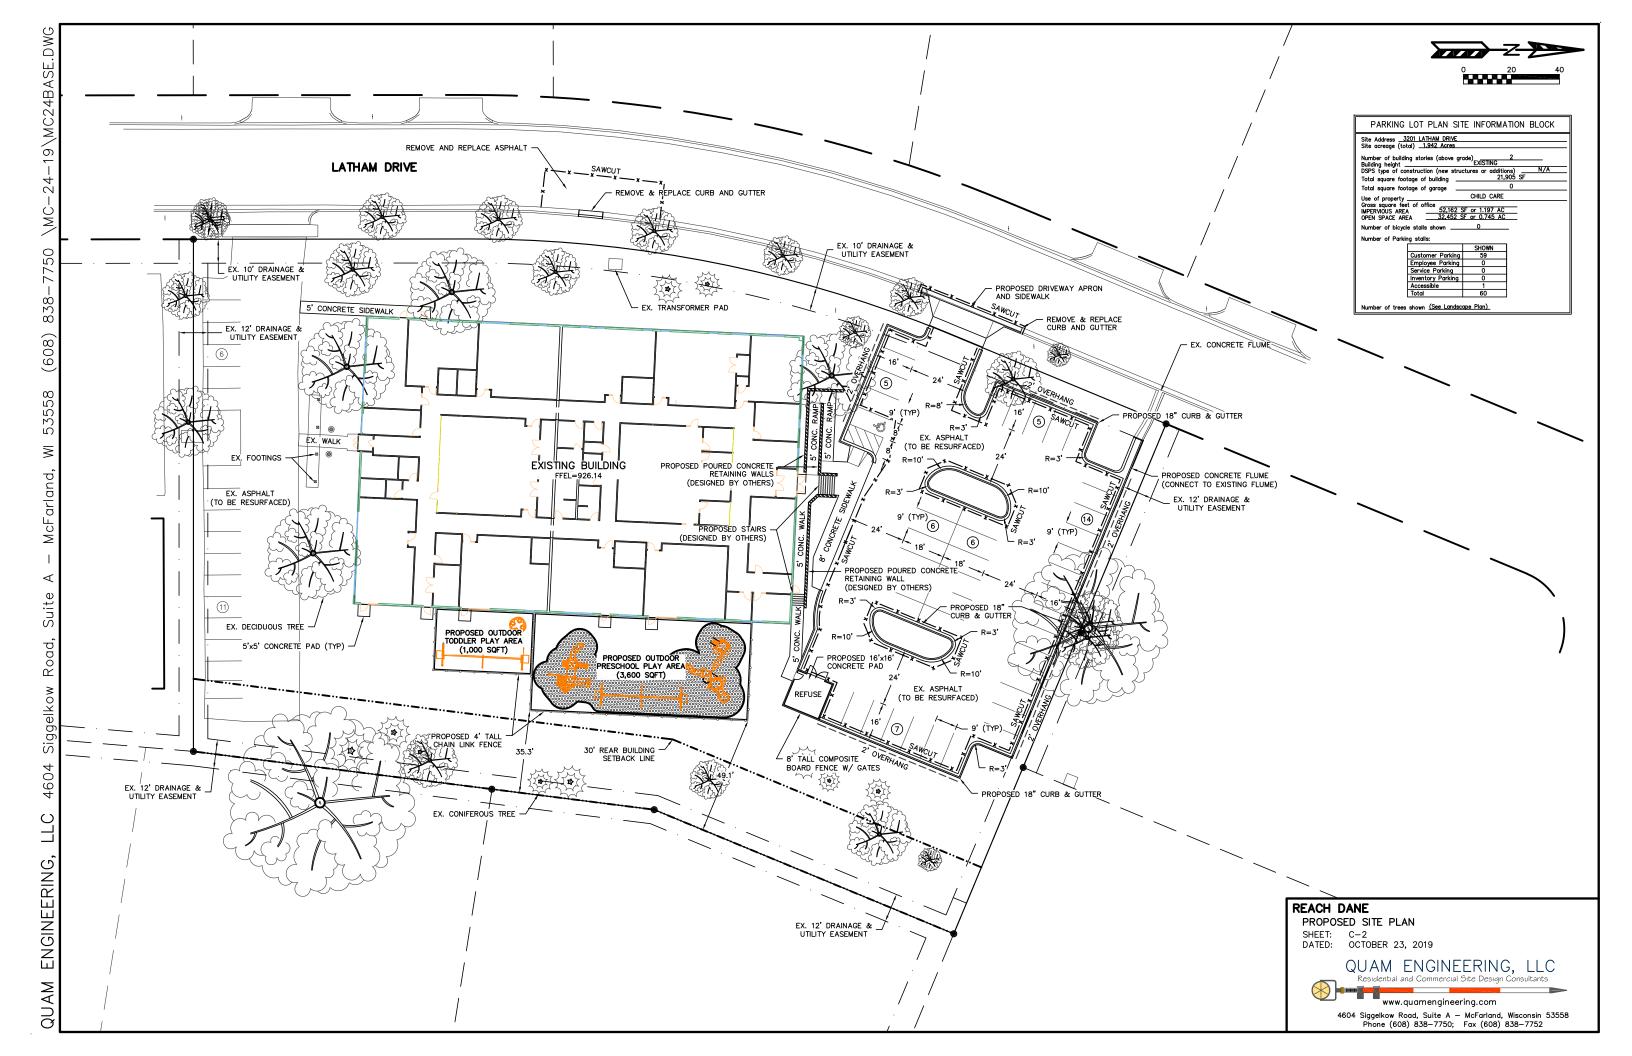

This map shows the locations children are coming from. The inset map shows the area just to the south and west of the proposed site.

























OUTDOOR PLAYGROUND AREA

1ST FLR PRELIMINARY PLAN























## **EAST ELEVATION - PROPOSED**



### **EAST ELEVATION - EXISTING**



### **EAST ELEVATION - EXISTING PHOTOS**









# **SOUTH ELEVATION - EXISTING**



**SOUTH ELEVATION - EXISTING PHOTOS** 









# **WEST ELEVATION - EXISTING**





**WEST ELEVATION - EXISTING PHOTOS** 



SCALE: 1/16" = 1'-0"





19383-01

10/22/2019













lowing were listed as exceptions in the Commitment for Title Insurance by First American Title for Company, Commitment No. NGS-977240-WAD dated August 30, 2019. Circled items are phown hereon:

- Any facts, rights, interests, or daims that are not shown by the Public Records but that could be ascertained by an inspection of the Land or by making inquiry of persons in possession of the Lan
- Any encroachment, encumbrance, violation, variation, or adverse circumstance affecting the title intelluding discrepancies, conflict in boundary lines, shortages in area, or any other facts that wou disclosed by an accurate and complete land survey of the Land, and that are not shown in the P Receded by
- Defects, liens, encumbrances, adverse claims or other matters, if any, created, first app