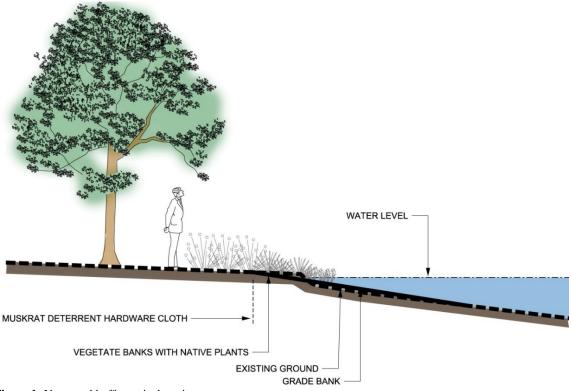

#### Vegetated Buffers

Vegetated buffers were installed where the shoreline was either turf grass or invasive vegetation. The vegetated buffer extended through the ordinary high water mark, and into the lagoon. These areas were vegetated with native, herbaceous plants that are better suited for a shoreline than turf grass. The deeper and more vigorous root systems of the native, shoreline plants were planted to anchor non-cohesive soils. These areas were planted with herbaceous plants as well as shrubs.

Figure 1: Vegetated buffer typical section.