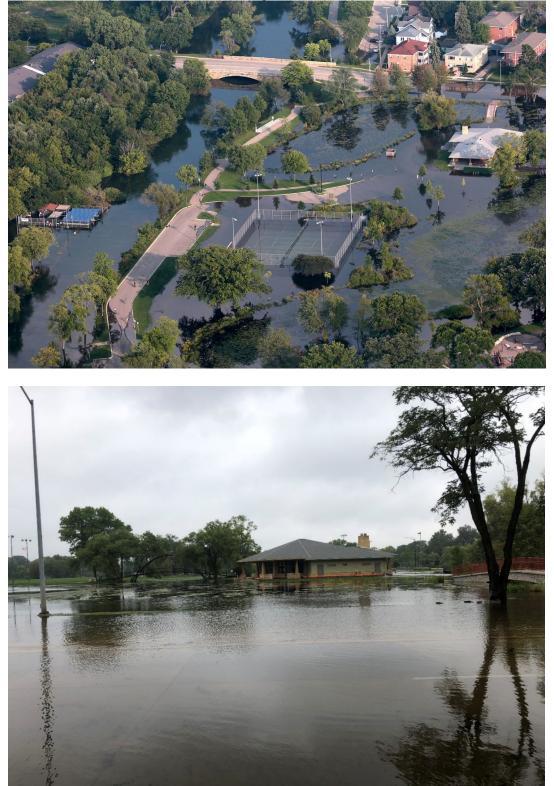

In August 2018, after three years of plant establishment, the City of Madison experienced prolong flooding conditions. Tenney Park experienced significant damage related to the flood and many parts of the park were under water for several weeks.

Photos of Tenney Park under water during 2018 flood.

On October 19, 2018 FEMA announced that federal disaster assistance would be available to supplement state and local recovery efforts for damage caused by the severe storms between August 17 and September 14, 2018.