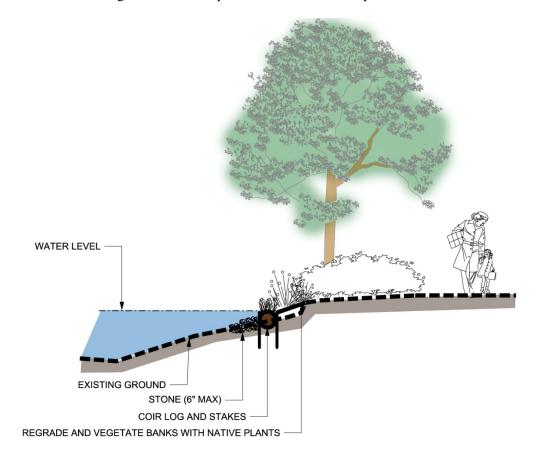

#### Coir Logs

Areas where an eroding shoreline is backed by valuable vegetation, efforts were made preserve the vegetation. Instead of removing vegetation and grading the shoreline to a stable slope, coir log was placed in the lagoon a short distance from the eroded shoreline. The coir log was placed at or very near the ordinary high water level. The coir log revetment was planted with herbaceous plants as well as shrubs.

Figure 2: Coir log revetment typical section.

The plantings were installed in 2016 by Eco-Resource Consulting, Inc. an ecological restoration company that specializes in native plant communities. These plantings were maintained in 2017 by this same company. Maintenance included watering, mulching, as well as invasive species management, to protect the newly planted shoreline from being overtaken by invasive species. Eco-Resource Consulting, Inc. was also hired to perform a prescribed burn to help manage invasive species.