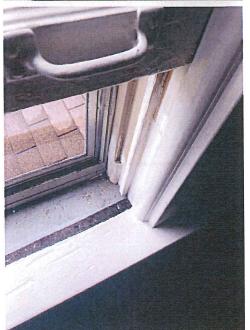

#### Description of work

David is looking to replace 9 windows with the Renewal by Andersen replacement window. The original structure of this home was built in the 1800's. Since then it has gone under several additions to the home. The biggest addition was in the 50's and as early as 90's. As you can see from the exterior picture the addition in the back in the 90's has new double pane casement window with a specialty window. All the window being proposed for replacement have been replaced, repaired, or the 1950's aluminum jambs. Only one window hasn't been touched and it is non operable because of no rope and pulley system.

#101 is the window that doesn't open and is missing all the operating functions. It also has damage, glazing issues, the sill is softening, and the stops rotting.

#102 is in similar condition as #101 and has aluminum side jambs added to the window. This window also doesn't function.

The remaining 7 windows are from the addition put on in the 50's. #103, #204 are all stuck on the top and cannot be locked. The top sash no longer moves. This has creating moisture and rot to majority of each of those windows. #202, #205, and #206 are all the same unit reused in the renovation and repaired with aluminum jambs on the top to help operate and are difficult to use. All are damaged to the point of needing replacement. The grilles are having cracks or chunks taken out of them. Lastly, #201 is a fixed window where the sash is rotting, and it looks like the glazing has completely come off in some places.