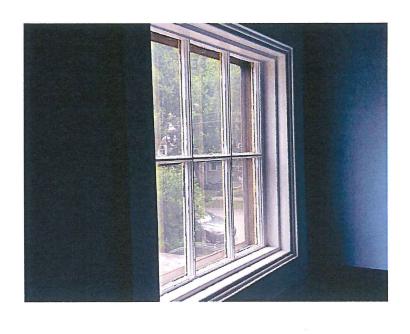

#### Description of work

David is looking to replace 9 windows with the Renewal by Andersen replacement window. The original structure of this home was built in the 1800's. Since then it has gone under several additions to the home. The biggest addition was in the 50's and as early as 90's. As you can see from the exterior picture the addition in the back in the 90's has new double pane casement window with a specialty window. All the window being proposed for replacement have been replaced, repaired, or the 1950's aluminum jambs. Only one window hasn't been touched and it is non operable because of no rope and pulley system.

#101 is the window that doesn't open and is missing all the operating functions. It also has damage, glazing issues, the sill is softening, and the stops rotting.

#102 is in similar condition as #101 and has aluminum side jambs added to the window. This window also doesn't function.

The remaining 7 windows are from the addition put on in the 50's. #103, #204 are all stuck on the top and cannot be locked. The top sash no longer moves. This has creating moisture and rot to majority of each of those windows. #202, #205, and #206 are all the same unit reused in the renovation and repaired with aluminum jambs on the top to help operate and are difficult to use. All are damaged to the point of needing replacement. The grilles are having cracks or chunks taken out of them. Lastly, #201 is a fixed window where the sash is rotting, and it looks like the glazing has completely come off in some places.