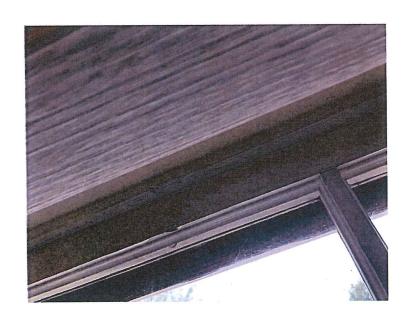

#### Description of work

David is looking to replace 9 windows with the Renewal by Andersen replacement window. The original structure of this home was built in the 1800's. Since then it has gone under several additions to the home. The biggest addition was in the 50's and as early as 90's. As you can see from the exterior picture the addition in the back in the 90's has new double pane casement window with a specialty window. All the window being proposed for replacement have been replaced, repaired, or the 1950's aluminum jambs. Only one window hasn't been touched and it is non operable because of no rope and pulley system.

The remaining 7 windows are from the addition put on in the 50's. #103, #204 are all stuck on the top and cannot be locked. The top sash no longer moves. This has creating moisture and rot to majority of each of those windows. #202, #205, and #206 are all the same unit reused in the renovation and repaired with aluminum jambs on the top to help operate and are difficult to use. All are damaged to the point of needing replacement. The grilles are having cracks or chunks taken out of them. Lastly, #201 is a fixed window where the sash is rotting, and it looks like the glazing has completely come off in some places.