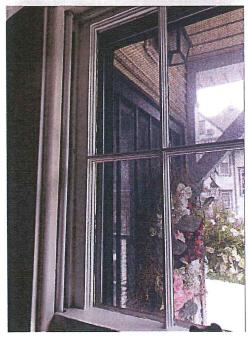

#101 is the window that doesn't open and is missing all the operating functions. It also has damage, glazing issues, the sill is softening, and the stops rotting.

#102 is in similar condition as #101 and has aluminum side jambs added to the window. This window also doesn't function.

The remaining 7 windows are from the addition put on in the 50's. #103, #204 are all stuck on the top and cannot be locked. The top sash no longer moves. This has creating moisture and rot to majority of each of those windows. #202, #205, and #206 are all the same unit reused in the renovation and repaired with aluminum jambs on the top to help operate and are difficult to use. All are damaged to the point of needing replacement. The grilles are having cracks or chunks taken out of them. Lastly, #201 is a fixed window where the sash is rotting, and it looks like the glazing has completely come off in some places.