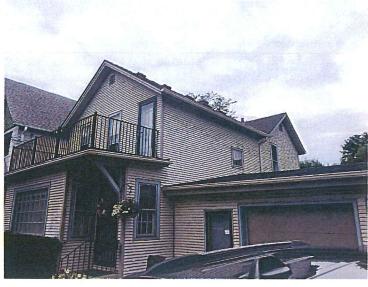

David Laden

1244 Rutledge St.

Madison, WI 53703

Proposed project – Replacement of 9 windows

#### Description of work

David is looking to replace 9 windows with the Renewal by Andersen replacement window. The original structure of this home was built in the 1800's. Since then it has gone under several additions to the home. The biggest addition was in the 50's and as early as 90's. As you can see from the exterior picture the addition in the back in the 90's has new double pane casement window with a specialty window. All the window being proposed for replacement have been replaced, repaired, or the 1950's aluminum jambs. Only one window hasn't been touched and it is non operable because of no rope and pulley system.