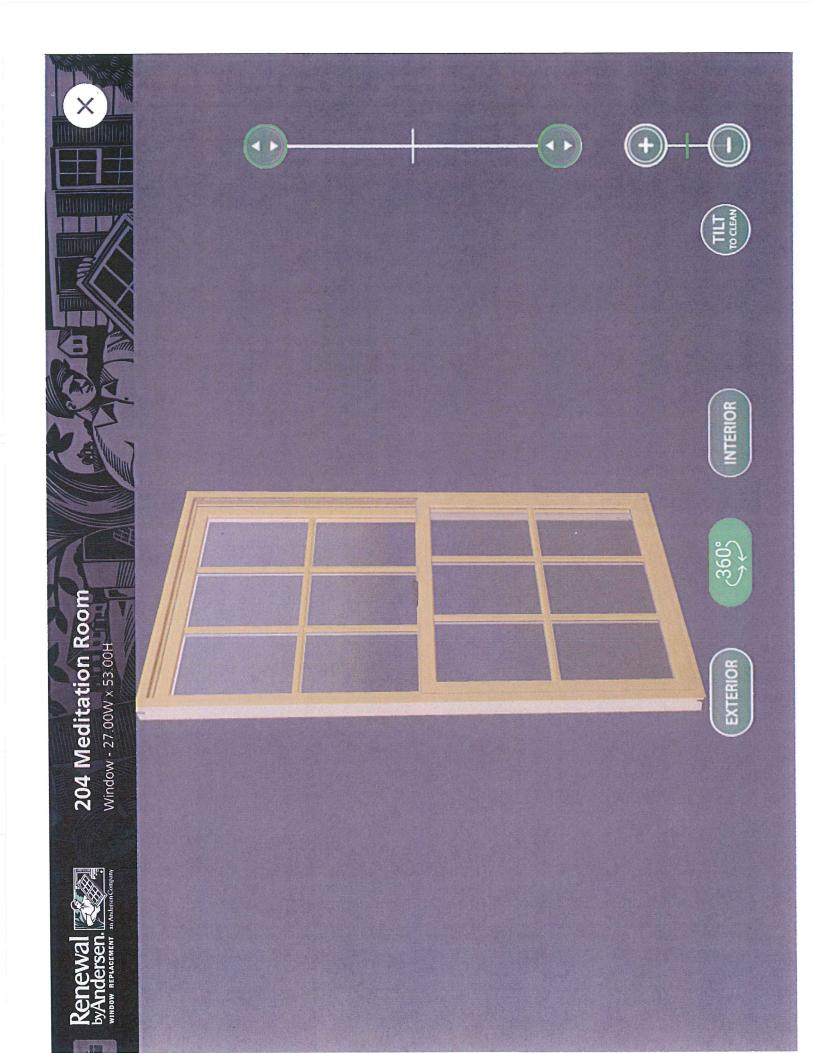

| 203   | Guest Bed  | 40 W<br>38 H       |              | Window: Double-Hung , 1:1, Slope Sill Insert, Exterior Sandtone, Interior Pine Glass: All Sash: High Performance, No Pattern Hardware: Stone Screen: TruScene , Full Screen Grille Style: Full Divided Light (FDL with spacer) Grille Pattern: All Sash: Colonial 3w x 2h Misc: Insert Deduction ,                                              |
|-------|------------|--------------------|--------------|-------------------------------------------------------------------------------------------------------------------------------------------------------------------------------------------------------------------------------------------------------------------------------------------------------------------------------------------------|
| 204   | Meditation | n Room27 W<br>53 H |              | Staining Double Hung  Window: Double-Hung, 1:1, Slope Sill Insert, Exterior  Sandtone, Interior Pine Glass: All Sash: High Performance, No  Pattern Hardware: Stone Screen: TruScene, Full Screen  Grille Style: Full Divided Light (FDL with spacer) Grille  Pattern: All Sash: Colonial 3w x 2h Misc: Insert Deduction,  Staining Double Hung |
| 205   | Master     | 26 W<br>58 H       |              | Window: Double-Hung, 1:1, Slope Sill Insert, Exterior Sandtone, Interior White Glass: All Sash: High Performance, No Pattern Hardware: Stone Screen: TruScene, Full Screen Grille Style: Full Divided Light (FDL with spacer) Grille Pattern: Sash 1: Modified Prairie 3w x 2h, Sash 2: No Grille Misc: Insert Deduction                        |
| 206   | Master     | 26 W<br>58 H       |              | Window: Double-Hung, 1:1, Slope Sill Insert, Exterior Sandtone, Interior White Glass: All Sash: High Performance, No Pattern Hardware: Stone Screen: TruScene, Full Screen Grille Style: Full Divided Light (FDL with spacer) Grille Pattern: Sash 1: Modified Prairie 3w x 2h, Sash 2: No Grille Misc: Insert Deduction                        |
| WINDO | OWS: 9     | PATIO DOORS: 0     | SPECIALTY: 0 | •                                                                                                                                                                                                                                                                                                                                               |