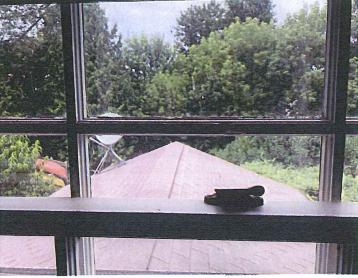

#### Description of work

David is looking to replace 9 windows with the Renewal by Andersen replacement window. The original structure of this home was built in the 1800's. Since then it has gone under several additions to the home. The biggest addition was in the 50's and as early as 90's. As you can see from the exterior picture the addition in the back in the 90's has new double pane casement window with a specialty window. All the window being proposed for replacement have been replaced, repaired, or the 1950's aluminum jambs. Only one window hasn't been touched and it is non operable because of no rope and pulley system.

#101 is the window that doesn't open and is missing all the operating functions. It also has damage, glazing issues, the sill is softening, and the stops rotting.

#102 is in similar condition as #101 and has aluminum side jambs added to the window. This window also doesn't function.

The remaining 7 windows are from the addition put on in the 50's. #103, #204 are all stuck on the top and cannot be locked. The top sash no longer moves. This has creating moisture and rot to majority of each of those windows. #202, #205, and #206 are all the same unit reused in the renovation and repaired with aluminum jambs on the top to help operate and are difficult to use. All are damaged to the point of needing replacement. The grilles are having cracks or chunks taken out of them. Lastly, #201 is a fixed window where the sash is rotting, and it looks like the glazing has completely come off in some places.