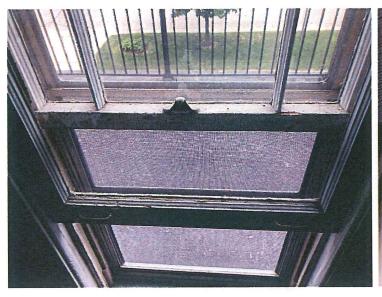

#101 is the window that doesn't open and is missing all the operating functions. It also has damage, glazing issues, the sill is softening, and the stops rotting.

#102 is in similar condition as #101 and has aluminum side jambs added to the window. This window also doesn't function.

The remaining 7 windows are from the addition put on in the 50's. #103, #204 are all stuck on the top and cannot be locked. The top sash no longer moves. This has creating moisture and rot to majority of each of those windows. #202, #205, and #206 are all the same unit reused in the renovation and repaired with aluminum jambs on the top to help operate and are difficult to use. All are damaged to the point of needing replacement. The grilles are having cracks or chunks taken out of them. Lastly, #201 is a fixed window where the sash is rotting, and it looks like the glazing has completely come off in some places.