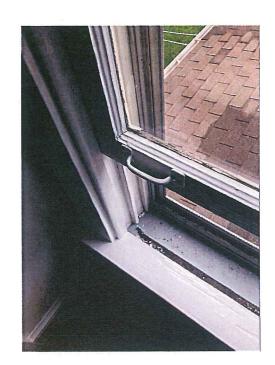

#### Description of work

David is looking to replace 9 windows with the Renewal by Andersen replacement window. The original structure of this home was built in the 1800's. Since then it has gone under several additions to the home. The biggest addition was in the 50's and as early as 90's. As you can see from the exterior picture the addition in the back in the 90's has new double pane casement window with a specialty window. All the window being proposed for replacement have been replaced, repaired, or the 1950's aluminum jambs. Only one window hasn't been touched and it is non operable because of no rope and pulley system.

#101 is the window that doesn't open and is missing all the operating functions. It also has damage, glazing issues, the sill is softening, and the stops rotting.

#102 is in similar condition as #101 and has aluminum side jambs added to the window. This window also doesn't function.

The remaining 7 windows are from the addition put on in the 50's. #103, #204 are all stuck on the top and cannot be locked. The top sash no longer moves. This has creating moisture and rot to majority of each of those windows. #202, #205, and #206 are all the same unit reused in the renovation and repaired with aluminum jambs on the top to help operate and are difficult to use. All are damaged to the point of needing replacement. The grilles are having cracks or chunks taken out of them. Lastly, #201 is a fixed window where the sash is rotting, and it looks like the glazing has completely come off in some places.