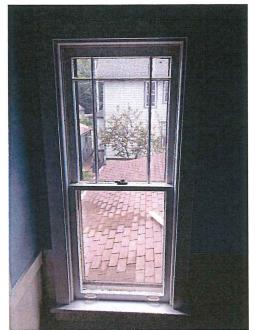

#### Description of work

David is looking to replace 9 windows with the Renewal by Andersen replacement window. The original structure of this home was built in the 1800's. Since then it has gone under several additions to the home. The biggest addition was in the 50's and as early as 90's. As you can see from the exterior picture the addition in the back in the 90's has new double pane casement window with a specialty window. All the window being proposed for replacement have been replaced, repaired, or the 1950's aluminum jambs. Only one window hasn't been touched and it is non operable because of no rope and pulley system.

#101 is the window that doesn't open and is missing all the operating functions. It also has damage, glazing issues, the sill is softening, and the stops rotting.

#102 is in similar condition as #101 and has aluminum side jambs added to the window. This window also doesn't function.

The remaining 7 windows are from the addition put on in the 50's. #103, #204 are all stuck on the top and cannot be locked. The top sash no longer moves. This has creating moisture and rot to majority of each of those windows. #202, #205, and #206 are all the same unit reused in the renovation and repaired with aluminum jambs on the top to help operate and are difficult to use. All are damaged to the point of needing replacement. The grilles are having cracks or chunks taken out of them. Lastly, #201 is a fixed window where the sash is rotting, and it looks like the glazing has completely come off in some places.