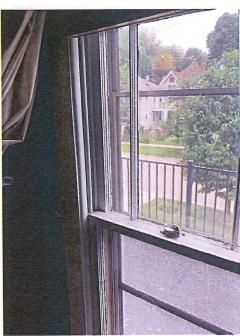

#### Description of work

David is looking to replace 9 windows with the Renewal by Andersen replacement window. The original structure of this home was built in the 1800's. Since then it has gone under several additions to the home. The biggest addition was in the 50's and as early as 90's. As you can see from the exterior picture the addition in the back in the 90's has new double pane casement window with a specialty window. All the window being proposed for replacement have been replaced, repaired, or the 1950's aluminum jambs. Only one window hasn't been touched and it is non operable because of no rope and pulley system.

#101 is the window that doesn't open and is missing all the operating functions. It also has damage, glazing issues, the sill is softening, and the stops rotting.

#102 is in similar condition as #101 and has aluminum side jambs added to the window. This window also doesn't function.

The remaining 7 windows are from the addition put on in the 50's. #103, #204 are all stuck on the top and cannot be locked. The top sash no longer moves. This has creating moisture and rot to majority of each of those windows. #202, #205, and #206 are all the same unit reused in the renovation and repaired with aluminum jambs on the top to help operate and are difficult to use. All are damaged to the point of needing replacement. The grilles are having cracks or chunks taken out of them. Lastly, #201 is a fixed window where the sash is rotting, and it looks like the glazing has completely come off in some places.