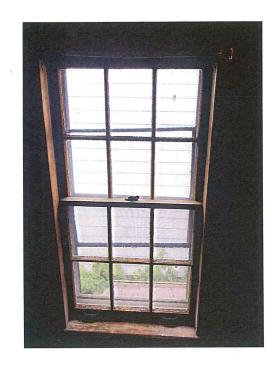

#101 is the window that doesn't open and is missing all the operating functions. It also has damage, glazing issues, the sill is softening, and the stops rotting.

#102 is in similar condition as #101 and has aluminum side jambs added to the window. This window also doesn't function.

The remaining 7 windows are from the addition put on in the 50's. #103, #204 are all stuck on the top and cannot be locked. The top sash no longer moves. This has creating moisture and rot to majority of each of those windows. #202, #205, and #206 are all the same unit reused in the renovation and repaired with aluminum jambs on the top to help operate and are difficult to use. All are damaged to the point of needing replacement. The grilles are having cracks or chunks taken out of them. Lastly, #201 is a fixed window where the sash is rotting, and it looks like the glazing has completely come off in some places.