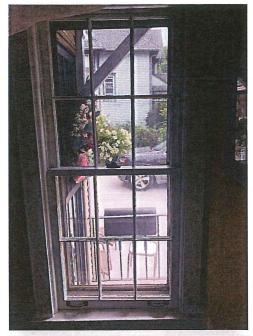

#### Description of work

David is looking to replace 9 windows with the Renewal by Andersen replacement window. The original structure of this home was built in the 1800's. Since then it has gone under several additions to the home. The biggest addition was in the 50's and as early as 90's. As you can see from the exterior picture the addition in the back in the 90's has new double pane casement window with a specialty window. All the window being proposed for replacement have been replaced, repaired, or the 1950's aluminum jambs. Only one window hasn't been touched and it is non operable because of no rope and pulley system.

#101 is the window that doesn't open and is missing all the operating functions. It also has damage, glazing issues, the sill is softening, and the stops rotting.

#102 is in similar condition as #101 and has aluminum side jambs added to the window. This window also doesn't function.

The remaining 7 windows are from the addition put on in the 50's. #103, #204 are all stuck on the top and cannot be locked. The top sash no longer moves. This has creating moisture and rot to majority of each of those windows. #202, #205, and #206 are all the same unit reused in the renovation and repaired with aluminum jambs on the top to help operate and are difficult to use. All are damaged to the point of needing replacement. The grilles are having cracks or chunks taken out of them. Lastly, #201 is a fixed window where the sash is rotting, and it looks like the glazing has completely come off in some places.