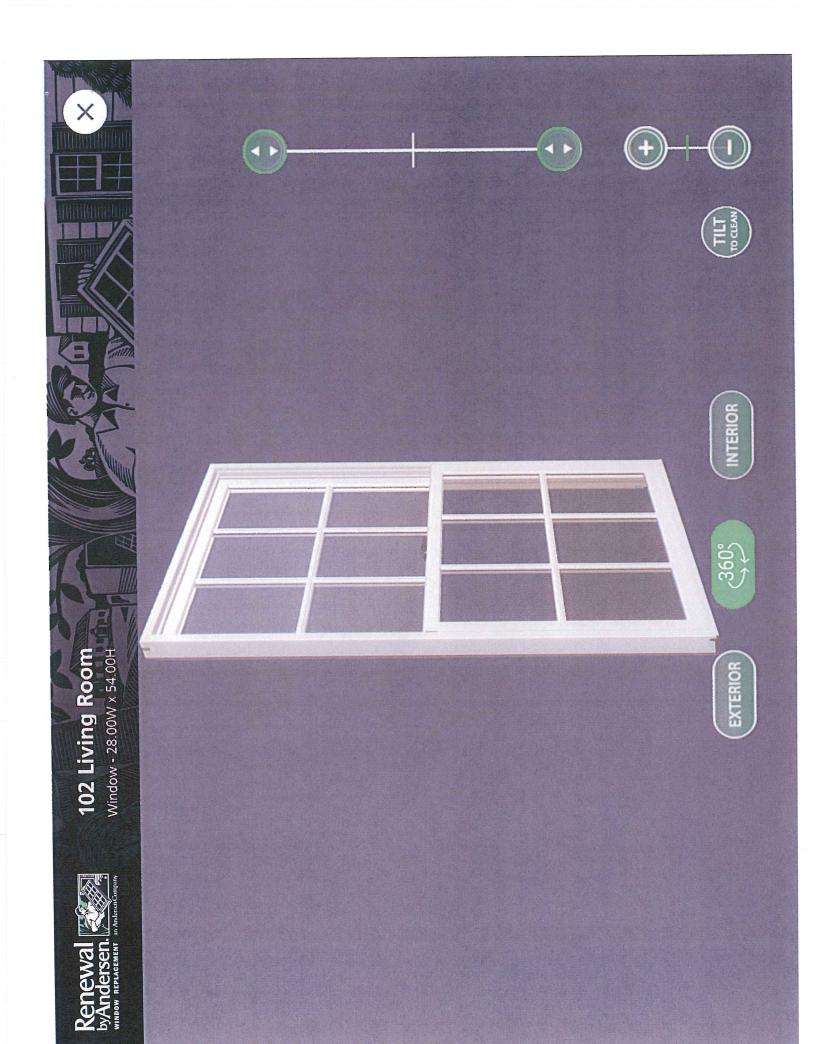

As you can see by the windows being proposed we are mimicking all the details in the grilles for all units. Every unit will have the ¾ inch fully divided lite look to match the current window design and width of lites. The checkrail of the windows will be traditional to match the squared checkrail look. The checkrail difference between the two are a ¼ inch in thickness. All the virtual pictures from the Renewal by Andersen app are to scale. Because the house is vinyl siding and aluminum clad on everything, we have proposed to redo the aluminum cladding after repair of any spongy sills. We have also proposed not to replace the front picture window to keep the original unit in place for the front of the home.

## Quote Kurt Hartjes (608)850-2127

rSuite PCS

David Laden

1244 Rutledge St. Madison , WI 53703

| 16.5 | ((0 <del>1</del> 0)), | 5126         |                                                                                                                                                                                                                                                                                                                                                                                                                                                                                                                                                                                                                                                                                                                                                                                                                                                                                                                                                                                                                                                                                                                                                                                                                                                                                                                                                                                                                                                                                                                                                                                                                                                                                                                                                                                                                                                                                                                                                                                                                                                                                                                                | DETAILS                                                                                                                                                                                                                                                                                                                  |
|------|-----------------------|--------------|--------------------------------------------------------------------------------------------------------------------------------------------------------------------------------------------------------------------------------------------------------------------------------------------------------------------------------------------------------------------------------------------------------------------------------------------------------------------------------------------------------------------------------------------------------------------------------------------------------------------------------------------------------------------------------------------------------------------------------------------------------------------------------------------------------------------------------------------------------------------------------------------------------------------------------------------------------------------------------------------------------------------------------------------------------------------------------------------------------------------------------------------------------------------------------------------------------------------------------------------------------------------------------------------------------------------------------------------------------------------------------------------------------------------------------------------------------------------------------------------------------------------------------------------------------------------------------------------------------------------------------------------------------------------------------------------------------------------------------------------------------------------------------------------------------------------------------------------------------------------------------------------------------------------------------------------------------------------------------------------------------------------------------------------------------------------------------------------------------------------------------|--------------------------------------------------------------------------------------------------------------------------------------------------------------------------------------------------------------------------------------------------------------------------------------------------------------------------|
| 101  | Entry Way             | 28 W<br>54 H |                                                                                                                                                                                                                                                                                                                                                                                                                                                                                                                                                                                                                                                                                                                                                                                                                                                                                                                                                                                                                                                                                                                                                                                                                                                                                                                                                                                                                                                                                                                                                                                                                                                                                                                                                                                                                                                                                                                                                                                                                                                                                                                                | Window: Double-Hung, 1:1, Slope Sill Insert, Exterior Sandtone, Interior White Glass: All Sash: High Performance, No Pattern Hardware: Stone Screen: TruScene, Full Screen Grille Style: Full Divided Light (FDL with spacer) Grille Pattern: All Sash: Colonial 3w x 2h Misc: Insert Deduction                          |
| 102  | Living Room           | 28 W<br>54 H |                                                                                                                                                                                                                                                                                                                                                                                                                                                                                                                                                                                                                                                                                                                                                                                                                                                                                                                                                                                                                                                                                                                                                                                                                                                                                                                                                                                                                                                                                                                                                                                                                                                                                                                                                                                                                                                                                                                                                                                                                                                                                                                                | Window: Double-Hung , 1:1, Slope Sill Insert, Exterior Sandtone, Interior White Glass: All Sash: High Performance, No Pattern Hardware: Stone Screen: TruScene , Full Screen Grille Style: Full Divided Light (FDL with spacer) Grille Pattern: All Sash: Colonial 3w x 2h Misc: Insert Deduction                        |
| 103  | Kitchen               | 40 W<br>38 H | The second secon | Window: Double-Hung, 1:1, Slope Sill Insert, Exterior Sandtone, Interior Pine Glass: All Sash: High Performance, No Pattern Hardware: Stone Screen: TruScene, Full Screen Grille Style: Full Divided Light (FDL with spacer) Grille Pattern: All Sash: Colonial 3w x 2h Misc: Insert Deduction, Staining Double Hung     |
| 201  | Stairway              | 27 W<br>27 H | general and the second                                                                                                                                                                                                                                                                                                                                                                                                                                                                                                                                                                                                                                                                                                                                                                                                                                                                                                                                                                                                                                                                                                                                                                                                                                                                                                                                                                                                                                                                                                                                                                                                                                                                                                                                                                                                                                                                                                                                                                                                                                                                                                         | Window: Casement , Fixed Window, Insert Frame, Exterior Sandtone, Interior White Glass: All Sash: High Performance, No Pattern Grille Style: Full Divided Light (FDL with spacer) Grille Pattern: All Sash: Colonial 3w x 2h Misc: Insert Deduction                                                                      |
| 202  | Stairway              | 26 W<br>58 H |                                                                                                                                                                                                                                                                                                                                                                                                                                                                                                                                                                                                                                                                                                                                                                                                                                                                                                                                                                                                                                                                                                                                                                                                                                                                                                                                                                                                                                                                                                                                                                                                                                                                                                                                                                                                                                                                                                                                                                                                                                                                                                                                | Window: Double-Hung, 1:1, Slope Sill Insert, Exterior Sandtone, Interior White Glass: All Sash: High Performance, No Pattern Hardware: Stone Screen: TruScene, Full Screen Grille Style: Full Divided Light (FDL with spacer) Grille Pattern: Sash 1: Modified Prairie 3w x 2h, Sash 2: No Grille Misc: Insert Deduction |