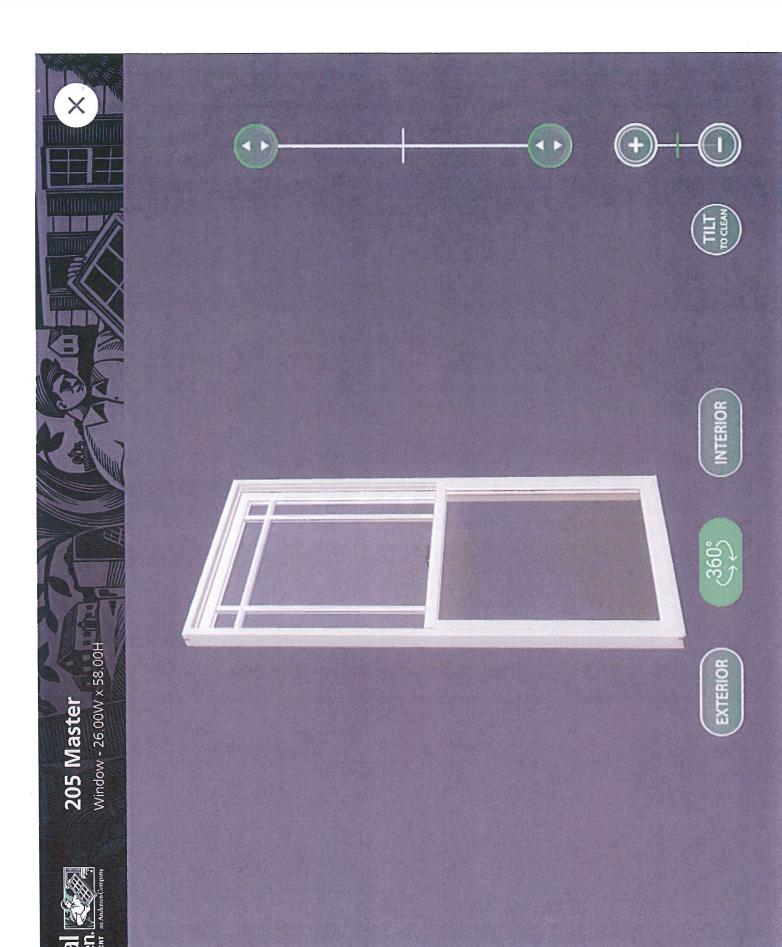

As you can see by the windows being proposed we are mimicking all the details in the grilles for all units. Every unit will have the ¾ inch fully divided lite look to match the current window design and width of lites. The checkrail of the windows will be traditional to match the squared checkrail look. The checkrail difference between the two are a ¼ inch in thickness. All the virtual pictures from the Renewal by Andersen app are to scale. Because the house is vinyl siding and aluminum clad on everything, we have proposed to redo the aluminum cladding after repair of any spongy sills. We have also proposed not to replace the front picture window to keep the original unit in place for the front of the home.

| 203   | Guest Bed  | 40 W<br>38 H       |              | Window: Double-Hung , 1:1, Slope Sill Insert, Exterior Sandtone, Interior Pine Glass: All Sash: High Performance, No Pattern Hardware: Stone Screen: TruScene , Full Screen Grille Style: Full Divided Light (FDL with spacer) Grille Pattern: All Sash: Colonial 3w x 2h Misc: Insert Deduction ,                                              |
|-------|------------|--------------------|--------------|-------------------------------------------------------------------------------------------------------------------------------------------------------------------------------------------------------------------------------------------------------------------------------------------------------------------------------------------------|
| 204   | Meditation | n Room27 W<br>53 H |              | Staining Double Hung  Window: Double-Hung, 1:1, Slope Sill Insert, Exterior  Sandtone, Interior Pine Glass: All Sash: High Performance, No  Pattern Hardware: Stone Screen: TruScene, Full Screen  Grille Style: Full Divided Light (FDL with spacer) Grille  Pattern: All Sash: Colonial 3w x 2h Misc: Insert Deduction,  Staining Double Hung |
| 205   | Master     | 26 W<br>58 H       |              | Window: Double-Hung, 1:1, Slope Sill Insert, Exterior Sandtone, Interior White Glass: All Sash: High Performance, No Pattern Hardware: Stone Screen: TruScene, Full Screen Grille Style: Full Divided Light (FDL with spacer) Grille Pattern: Sash 1: Modified Prairie 3w x 2h, Sash 2: No Grille Misc: Insert Deduction                        |
| 206   | Master     | 26 W<br>58 H       |              | Window: Double-Hung, 1:1, Slope Sill Insert, Exterior Sandtone, Interior White Glass: All Sash: High Performance, No Pattern Hardware: Stone Screen: TruScene, Full Screen Grille Style: Full Divided Light (FDL with spacer) Grille Pattern: Sash 1: Modified Prairie 3w x 2h, Sash 2: No Grille Misc: Insert Deduction                        |
| WINDO | OWS: 9     | PATIO DOORS: 0     | SPECIALTY: 0 | •                                                                                                                                                                                                                                                                                                                                               |