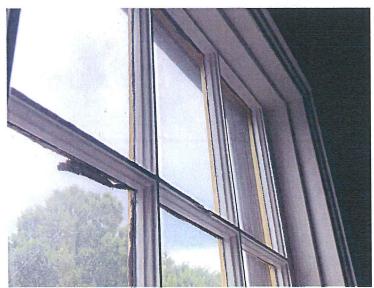

The remaining 7 windows are from the addition put on in the 50's. #103, #204 are all stuck on the top and cannot be locked. The top sash no longer moves. This has creating moisture and rot to majority of each of those windows. #202, #205, and #206 are all the same unit reused in the renovation and repaired with aluminum jambs on the top to help operate and are difficult to use. All are damaged to the point of needing replacement. The grilles are having cracks or chunks taken out of them. Lastly, #201 is a fixed window where the sash is rotting, and it looks like the glazing has completely come off in some places.

As you can see by the windows being proposed we are mimicking all the details in the grilles for all units. Every unit will have the ¾ inch fully divided lite look to match the current window design and width of lites. The checkrail of the windows will be traditional to match the squared checkrail look. The checkrail difference between the two are a ¼ inch in thickness. All the virtual pictures from the Renewal by Andersen app are to scale. Because the house is vinyl siding and aluminum clad on everything, we have proposed to redo the aluminum cladding after repair of any spongy sills. We have also proposed not to replace the front picture window to keep the original unit in place for the front of the home.