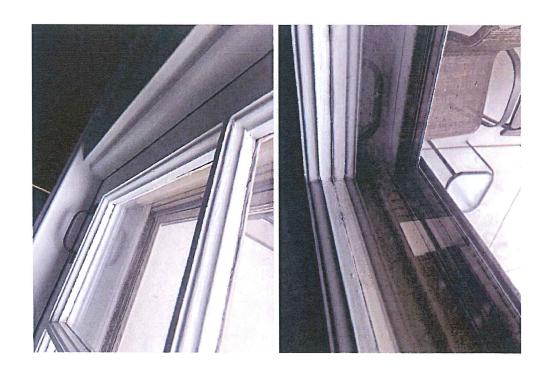

#101 is the window that doesn't open and is missing all the operating functions. It also has damage, glazing issues, the sill is softening, and the stops rotting.

#102 is in similar condition as #101 and has aluminum side jambs added to the window. This window also doesn't function.

The remaining 7 windows are from the addition put on in the 50's. #103, #204 are all stuck on the top and cannot be locked. The top sash no longer moves. This has creating moisture and rot to majority of each of those windows. #202, #205, and #206 are all the same unit reused in the renovation and repaired with aluminum jambs on the top to help operate and are difficult to use. All are damaged to the point of needing replacement. The grilles are having cracks or chunks taken out of them. Lastly, #201 is a fixed window where the sash is rotting, and it looks like the glazing has completely come off in some places.