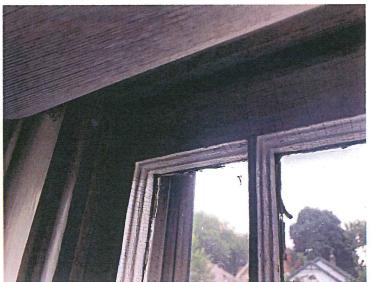

#### Description of work

David is looking to replace 9 windows with the Renewal by Andersen replacement window. The original structure of this home was built in the 1800's. Since then it has gone under several additions to the home. The biggest addition was in the 50's and as early as 90's. As you can see from the exterior picture the addition in the back in the 90's has new double pane casement window with a specialty window. All the window being proposed for replacement have been replaced, repaired, or the 1950's aluminum jambs. Only one window hasn't been touched and it is non operable because of no rope and pulley system.

The remaining 7 windows are from the addition put on in the 50's. #103, #204 are all stuck on the top and cannot be locked. The top sash no longer moves. This has creating moisture and rot to majority of each of those windows. #202, #205, and #206 are all the same unit reused in the renovation and repaired with aluminum jambs on the top to help operate and are difficult to use. All are damaged to the point of needing replacement. The grilles are having cracks or chunks taken out of them. Lastly, #201 is a fixed window where the sash is rotting, and it looks like the glazing has completely come off in some places.