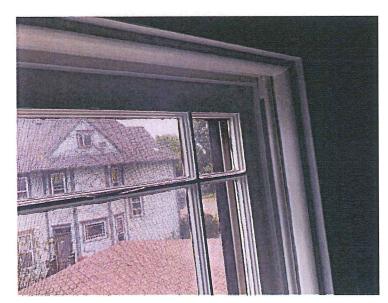

#### Description of work

David is looking to replace 9 windows with the Renewal by Andersen replacement window. The original structure of this home was built in the 1800's. Since then it has gone under several additions to the home. The biggest addition was in the 50's and as early as 90's. As you can see from the exterior picture the addition in the back in the 90's has new double pane casement window with a specialty window. All the window being proposed for replacement have been replaced, repaired, or the 1950's aluminum jambs. Only one window hasn't been touched and it is non operable because of no rope and pulley system.

#101 is the window that doesn't open and is missing all the operating functions. It also has damage, glazing issues, the sill is softening, and the stops rotting.

#102 is in similar condition as #101 and has aluminum side jambs added to the window. This window also doesn't function.

The remaining 7 windows are from the addition put on in the 50's. #103, #204 are all stuck on the top and cannot be locked. The top sash no longer moves. This has creating moisture and rot to majority of each of those windows. #202, #205, and #206 are all the same unit reused in the renovation and repaired with aluminum jambs on the top to help operate and are difficult to use. All are damaged to the point of needing replacement. The grilles are having cracks or chunks taken out of them. Lastly, #201 is a fixed window where the sash is rotting, and it looks like the glazing has completely come off in some places.