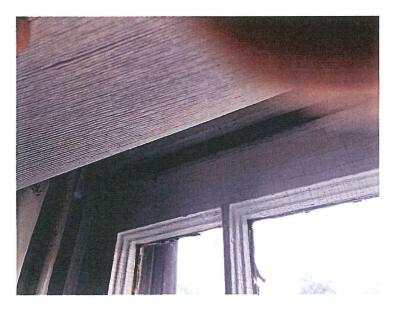

#### Description of work

David is looking to replace 9 windows with the Renewal by Andersen replacement window. The original structure of this home was built in the 1800's. Since then it has gone under several additions to the home. The biggest addition was in the 50's and as early as 90's. As you can see from the exterior picture the addition in the back in the 90's has new double pane casement window with a specialty window. All the window being proposed for replacement have been replaced, repaired, or the 1950's aluminum jambs. Only one window hasn't been touched and it is non operable because of no rope and pulley system.

The remaining 7 windows are from the addition put on in the 50's. #103, #204 are all stuck on the top and cannot be locked. The top sash no longer moves. This has creating moisture and rot to majority of each of those windows. #202, #205, and #206 are all the same unit reused in the renovation and repaired with aluminum jambs on the top to help operate and are difficult to use. All are damaged to the point of needing replacement. The grilles are having cracks or chunks taken out of them. Lastly, #201 is a fixed window where the sash is rotting, and it looks like the glazing has completely come off in some places.