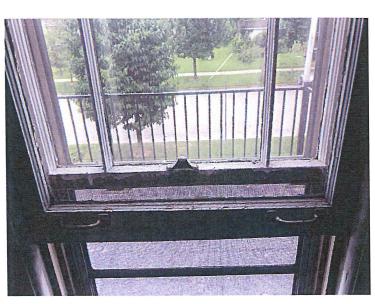

#101 is the window that doesn't open and is missing all the operating functions. It also has damage, glazing issues, the sill is softening, and the stops rotting.

#102 is in similar condition as #101 and has aluminum side jambs added to the window. This window also doesn't function.

The remaining 7 windows are from the addition put on in the 50's. #103, #204 are all stuck on the top and cannot be locked. The top sash no longer moves. This has creating moisture and rot to majority of each of those windows. #202, #205, and #206 are all the same unit reused in the renovation and repaired with aluminum jambs on the top to help operate and are difficult to use. All are damaged to the point of needing replacement. The grilles are having cracks or chunks taken out of them. Lastly, #201 is a fixed window where the sash is rotting, and it looks like the glazing has completely come off in some places.