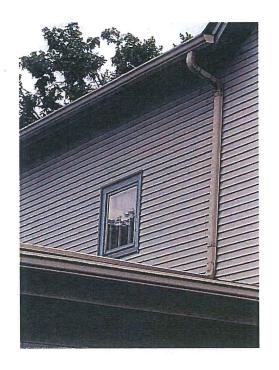

#### Description of work

David is looking to replace 9 windows with the Renewal by Andersen replacement window. The original structure of this home was built in the 1800's. Since then it has gone under several additions to the home. The biggest addition was in the 50's and as early as 90's. As you can see from the exterior picture the addition in the back in the 90's has new double pane casement window with a specialty window. All the window being proposed for replacement have been replaced, repaired, or the 1950's aluminum jambs. Only one window hasn't been touched and it is non operable because of no rope and pulley system.

#101 is the window that doesn't open and is missing all the operating functions. It also has damage, glazing issues, the sill is softening, and the stops rotting.

#102 is in similar condition as #101 and has aluminum side jambs added to the window. This window also doesn't function.