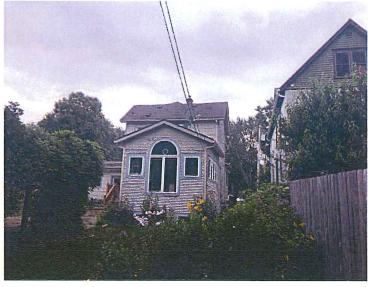

#### Description of work

David is looking to replace 9 windows with the Renewal by Andersen replacement window. The original structure of this home was built in the 1800's. Since then it has gone under several additions to the home. The biggest addition was in the 50's and as early as 90's. As you can see from the exterior picture the addition in the back in the 90's has new double pane casement window with a specialty window. All the window being proposed for replacement have been replaced, repaired, or the 1950's aluminum jambs. Only one window hasn't been touched and it is non operable because of no rope and pulley system.

As you can see by the windows being proposed we are mimicking all the details in the grilles for all units. Every unit will have the ¾ inch fully divided lite look to match the current window design and width of lites. The checkrail of the windows will be traditional to match the squared checkrail look. The checkrail difference between the two are a ¼ inch in thickness. All the virtual pictures from the Renewal by Andersen app are to scale. Because the house is vinyl siding and aluminum clad on everything, we have proposed to redo the aluminum cladding after repair of any spongy sills. We have also proposed not to replace the front picture window to keep the original unit in place for the front of the home.