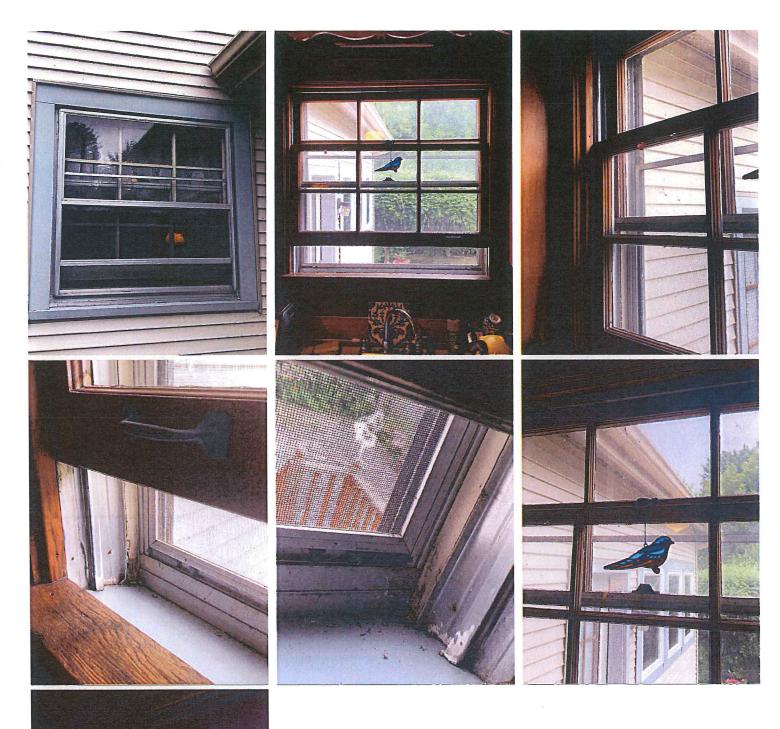

#### Description of work

David is looking to replace 9 windows with the Renewal by Andersen replacement window. The original structure of this home was built in the 1800's. Since then it has gone under several additions to the home. The biggest addition was in the 50's and as early as 90's. As you can see from the exterior picture the addition in the back in the 90's has new double pane casement window with a specialty window. All the window being proposed for replacement have been replaced, repaired, or the 1950's aluminum jambs. Only one window hasn't been touched and it is non operable because of no rope and pulley system.

#101 is the window that doesn't open and is missing all the operating functions. It also has damage, glazing issues, the sill is softening, and the stops rotting.

#102 is in similar condition as #101 and has aluminum side jambs added to the window. This window also doesn't function.

The remaining 7 windows are from the addition put on in the 50's. #103, #204 are all stuck on the top and cannot be locked. The top sash no longer moves. This has creating moisture and rot to majority of each of those windows. #202, #205, and #206 are all the same unit reused in the renovation and repaired with aluminum jambs on the top to help operate and are difficult to use. All are damaged to the point of needing replacement. The grilles are having cracks or chunks taken out of them. Lastly, #201 is a fixed window where the sash is rotting, and it looks like the glazing has completely come off in some places.