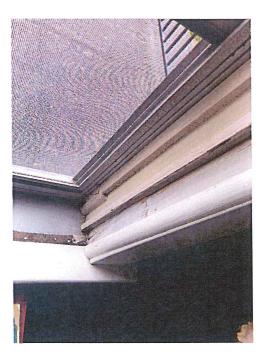

#### Description of work

David is looking to replace 9 windows with the Renewal by Andersen replacement window. The original structure of this home was built in the 1800's. Since then it has gone under several additions to the home. The biggest addition was in the 50's and as early as 90's. As you can see from the exterior picture the addition in the back in the 90's has new double pane casement window with a specialty window. All the window being proposed for replacement have been replaced, repaired, or the 1950's aluminum jambs. Only one window hasn't been touched and it is non operable because of no rope and pulley system.

The remaining 7 windows are from the addition put on in the 50's. #103, #204 are all stuck on the top and cannot be locked. The top sash no longer moves. This has creating moisture and rot to majority of each of those windows. #202, #205, and #206 are all the same unit reused in the renovation and repaired with aluminum jambs on the top to help operate and are difficult to use. All are damaged to the point of needing replacement. The grilles are having cracks or chunks taken out of them. Lastly, #201 is a fixed window where the sash is rotting, and it looks like the glazing has completely come off in some places.