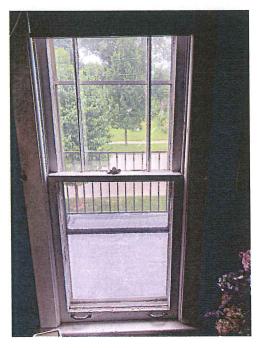

#101 is the window that doesn't open and is missing all the operating functions. It also has damage, glazing issues, the sill is softening, and the stops rotting.

#102 is in similar condition as #101 and has aluminum side jambs added to the window. This window also doesn't function.

The remaining 7 windows are from the addition put on in the 50's. #103, #204 are all stuck on the top and cannot be locked. The top sash no longer moves. This has creating moisture and rot to majority of each of those windows. #202, #205, and #206 are all the same unit reused in the renovation and repaired with aluminum jambs on the top to help operate and are difficult to use. All are damaged to the point of needing replacement. The grilles are having cracks or chunks taken out of them. Lastly, #201 is a fixed window where the sash is rotting, and it looks like the glazing has completely come off in some places.