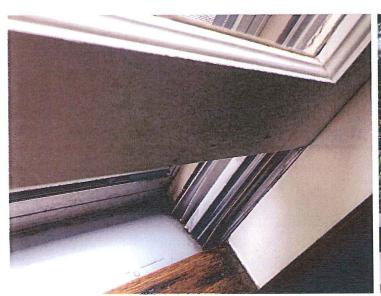

#### Description of work

David is looking to replace 9 windows with the Renewal by Andersen replacement window. The original structure of this home was built in the 1800's. Since then it has gone under several additions to the home. The biggest addition was in the 50's and as early as 90's. As you can see from the exterior picture the addition in the back in the 90's has new double pane casement window with a specialty window. All the window being proposed for replacement have been replaced, repaired, or the 1950's aluminum jambs. Only one window hasn't been touched and it is non operable because of no rope and pulley system.

#101 is the window that doesn't open and is missing all the operating functions. It also has damage, glazing issues, the sill is softening, and the stops rotting.

#102 is in similar condition as #101 and has aluminum side jambs added to the window. This window also doesn't function.

The remaining 7 windows are from the addition put on in the 50's. #103, #204 are all stuck on the top and cannot be locked. The top sash no longer moves. This has creating moisture and rot to majority of each of those windows. #202, #205, and #206 are all the same unit reused in the renovation and repaired with aluminum jambs on the top to help operate and are difficult to use. All are damaged to the point of needing replacement. The grilles are having cracks or chunks taken out of them. Lastly, #201 is a fixed window where the sash is rotting, and it looks like the glazing has completely come off in some places.