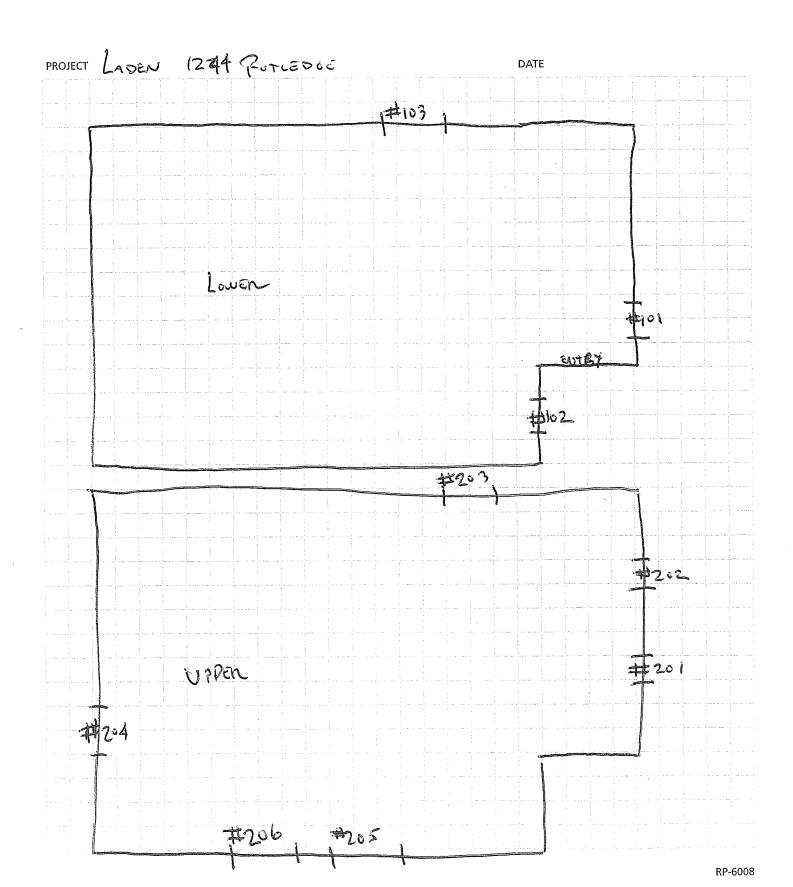

David Laden

1244 Rutledge St.

Madison, WI 53703

Proposed project – Replacement of 9 windows

#### Description of work

David is looking to replace 9 windows with the Renewal by Andersen replacement window. The original structure of this home was built in the 1800's. Since then it has gone under several additions to the home. The biggest addition was in the 50's and as early as 90's. As you can see from the exterior picture the addition in the back in the 90's has new double pane casement window with a specialty window. All the window being proposed for replacement have been replaced, repaired, or the 1950's aluminum jambs. Only one window hasn't been touched and it is non operable because of no rope and pulley system.

#101 is the window that doesn't open and is missing all the operating functions. It also has damage, glazing issues, the sill is softening, and the stops rotting.

#102 is in similar condition as #101 and has aluminum side jambs added to the window. This window also doesn't function.

The remaining 7 windows are from the addition put on in the 50's. #103, #204 are all stuck on the top and cannot be locked. The top sash no longer moves. This has creating moisture and rot to majority of each of those windows. #202, #205, and #206 are all the same unit reused in the renovation and repaired with aluminum jambs on the top to help operate and are difficult to use. All are damaged to the point of needing replacement. The grilles are having cracks or chunks taken out of them. Lastly, #201 is a fixed window where the sash is rotting, and it looks like the glazing has completely come off in some places.

As you can see by the windows being proposed we are mimicking all the details in the grilles for all units. Every unit will have the ¾ inch fully divided lite look to match the current window design and width of lites. The checkrail of the windows will be traditional to match the squared checkrail look. The checkrail difference between the two are a ¼ inch in thickness. All the virtual pictures from the Renewal by Andersen app are to scale. Because the house is vinyl siding and aluminum clad on everything, we have proposed to redo the aluminum cladding after repair of any spongy sills. We have also proposed not to replace the front picture window to keep the original unit in place for the front of the home.