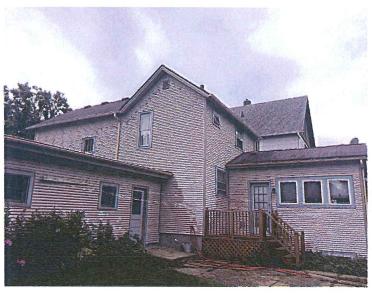

David Laden

1244 Rutledge St.

Madison, WI 53703

Proposed project – Replacement of 9 windows

#### Description of work

David is looking to replace 9 windows with the Renewal by Andersen replacement window. The original structure of this home was built in the 1800's. Since then it has gone under several additions to the home. The biggest addition was in the 50's and as early as 90's. As you can see from the exterior picture the addition in the back in the 90's has new double pane casement window with a specialty window. All the window being proposed for replacement have been replaced, repaired, or the 1950's aluminum jambs. Only one window hasn't been touched and it is non operable because of no rope and pulley system.