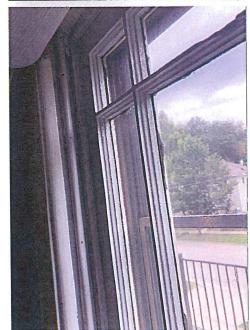

The remaining 7 windows are from the addition put on in the 50's. #103, #204 are all stuck on the top and cannot be locked. The top sash no longer moves. This has creating moisture and rot to majority of each of those windows. #202, #205, and #206 are all the same unit reused in the renovation and repaired with aluminum jambs on the top to help operate and are difficult to use. All are damaged to the point of needing replacement. The grilles are having cracks or chunks taken out of them. Lastly, #201 is a fixed window where the sash is rotting, and it looks like the glazing has completely come off in some places.

As you can see by the windows being proposed we are mimicking all the details in the grilles for all units. Every unit will have the ¾ inch fully divided lite look to match the current window design and width of lites. The checkrail of the windows will be traditional to match the squared checkrail look. The checkrail difference between the two are a ¼ inch in thickness. All the virtual pictures from the Renewal by Andersen app are to scale. Because the house is vinyl siding and aluminum clad on everything, we have proposed to redo the aluminum cladding after repair of any spongy sills. We have also proposed not to replace the front picture window to keep the original unit in place for the front of the home.