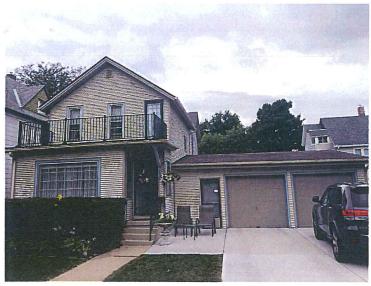

David Laden

1244 Rutledge St.

Madison, WI 53703

Proposed project – Replacement of 9 windows

#### Description of work

David is looking to replace 9 windows with the Renewal by Andersen replacement window. The original structure of this home was built in the 1800's. Since then it has gone under several additions to the home. The biggest addition was in the 50's and as early as 90's. As you can see from the exterior picture the addition in the back in the 90's has new double pane casement window with a specialty window. All the window being proposed for replacement have been replaced, repaired, or the 1950's aluminum jambs. Only one window hasn't been touched and it is non operable because of no rope and pulley system.