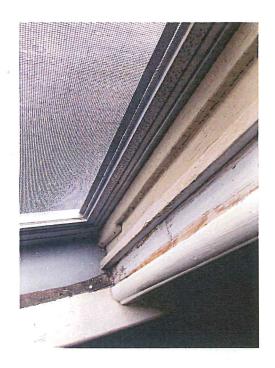

#101 is the window that doesn't open and is missing all the operating functions. It also has damage, glazing issues, the sill is softening, and the stops rotting.

#102 is in similar condition as #101 and has aluminum side jambs added to the window. This window also doesn't function.

The remaining 7 windows are from the addition put on in the 50's. #103, #204 are all stuck on the top and cannot be locked. The top sash no longer moves. This has creating moisture and rot to majority of each of those windows. #202, #205, and #206 are all the same unit reused in the renovation and repaired with aluminum jambs on the top to help operate and are difficult to use. All are damaged to the point of needing replacement. The grilles are having cracks or chunks taken out of them. Lastly, #201 is a fixed window where the sash is rotting, and it looks like the glazing has completely come off in some places.