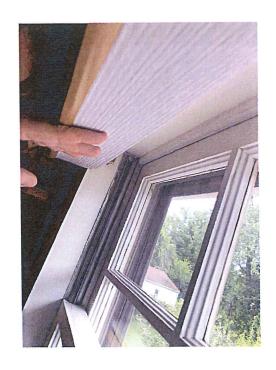

#### Description of work

David is looking to replace 9 windows with the Renewal by Andersen replacement window. The original structure of this home was built in the 1800's. Since then it has gone under several additions to the home. The biggest addition was in the 50's and as early as 90's. As you can see from the exterior picture the addition in the back in the 90's has new double pane casement window with a specialty window. All the window being proposed for replacement have been replaced, repaired, or the 1950's aluminum jambs. Only one window hasn't been touched and it is non operable because of no rope and pulley system.

The remaining 7 windows are from the addition put on in the 50's. #103, #204 are all stuck on the top and cannot be locked. The top sash no longer moves. This has creating moisture and rot to majority of each of those windows. #202, #205, and #206 are all the same unit reused in the renovation and repaired with aluminum jambs on the top to help operate and are difficult to use. All are damaged to the point of needing replacement. The grilles are having cracks or chunks taken out of them. Lastly, #201 is a fixed window where the sash is rotting, and it looks like the glazing has completely come off in some places.