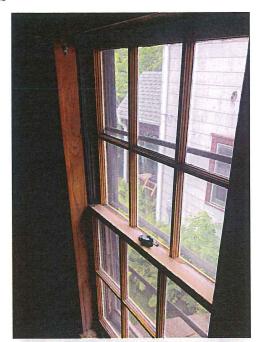

#### Description of work

David is looking to replace 9 windows with the Renewal by Andersen replacement window. The original structure of this home was built in the 1800's. Since then it has gone under several additions to the home. The biggest addition was in the 50's and as early as 90's. As you can see from the exterior picture the addition in the back in the 90's has new double pane casement window with a specialty window. All the window being proposed for replacement have been replaced, repaired, or the 1950's aluminum jambs. Only one window hasn't been touched and it is non operable because of no rope and pulley system.

The remaining 7 windows are from the addition put on in the 50's. #103, #204 are all stuck on the top and cannot be locked. The top sash no longer moves. This has creating moisture and rot to majority of each of those windows. #202, #205, and #206 are all the same unit reused in the renovation and repaired with aluminum jambs on the top to help operate and are difficult to use. All are damaged to the point of needing replacement. The grilles are having cracks or chunks taken out of them. Lastly, #201 is a fixed window where the sash is rotting, and it looks like the glazing has completely come off in some places.