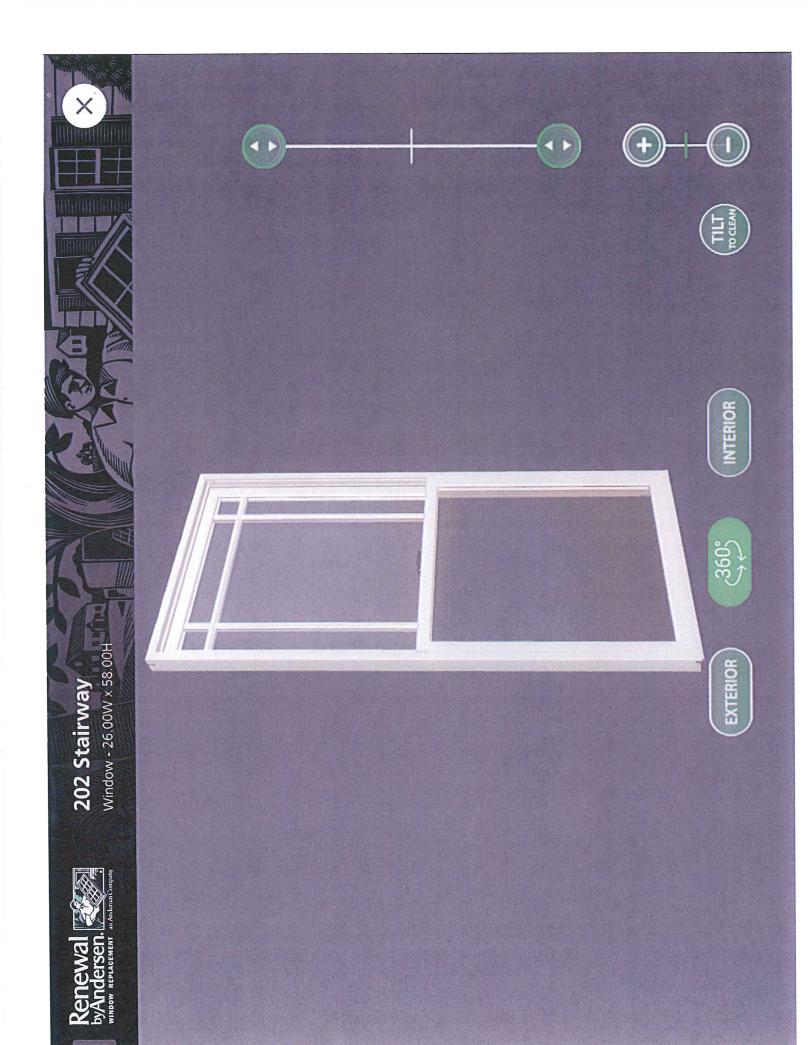

## Quote Kurt Hartjes (608)850-2127

rSuite PCS

David Laden

1244 Rutledge St. Madison , WI 53703

| 16.5 | ((0 <del>1</del> 0)), | 5126         |                                                                                                                                                                                                                                                                                                                                                                                                                                                                                                                                                                                                                                                                                                                                                                                                                                                                                                                                                                                                                                                                                                                                                                                                                                                                                                                                                                                                                                                                                                                                                                                                                                                                                                                                                                                                                                                                                                                                                                                                                                                                                                                                | DETAILS                                                                                                                                                                                                                                                                                                                  |
|------|-----------------------|--------------|--------------------------------------------------------------------------------------------------------------------------------------------------------------------------------------------------------------------------------------------------------------------------------------------------------------------------------------------------------------------------------------------------------------------------------------------------------------------------------------------------------------------------------------------------------------------------------------------------------------------------------------------------------------------------------------------------------------------------------------------------------------------------------------------------------------------------------------------------------------------------------------------------------------------------------------------------------------------------------------------------------------------------------------------------------------------------------------------------------------------------------------------------------------------------------------------------------------------------------------------------------------------------------------------------------------------------------------------------------------------------------------------------------------------------------------------------------------------------------------------------------------------------------------------------------------------------------------------------------------------------------------------------------------------------------------------------------------------------------------------------------------------------------------------------------------------------------------------------------------------------------------------------------------------------------------------------------------------------------------------------------------------------------------------------------------------------------------------------------------------------------|--------------------------------------------------------------------------------------------------------------------------------------------------------------------------------------------------------------------------------------------------------------------------------------------------------------------------|
| 101  | Entry Way             | 28 W<br>54 H |                                                                                                                                                                                                                                                                                                                                                                                                                                                                                                                                                                                                                                                                                                                                                                                                                                                                                                                                                                                                                                                                                                                                                                                                                                                                                                                                                                                                                                                                                                                                                                                                                                                                                                                                                                                                                                                                                                                                                                                                                                                                                                                                | Window: Double-Hung, 1:1, Slope Sill Insert, Exterior Sandtone, Interior White Glass: All Sash: High Performance, No Pattern Hardware: Stone Screen: TruScene, Full Screen Grille Style: Full Divided Light (FDL with spacer) Grille Pattern: All Sash: Colonial 3w x 2h Misc: Insert Deduction                          |
| 102  | Living Room           | 28 W<br>54 H |                                                                                                                                                                                                                                                                                                                                                                                                                                                                                                                                                                                                                                                                                                                                                                                                                                                                                                                                                                                                                                                                                                                                                                                                                                                                                                                                                                                                                                                                                                                                                                                                                                                                                                                                                                                                                                                                                                                                                                                                                                                                                                                                | Window: Double-Hung , 1:1, Slope Sill Insert, Exterior Sandtone, Interior White Glass: All Sash: High Performance, No Pattern Hardware: Stone Screen: TruScene , Full Screen Grille Style: Full Divided Light (FDL with spacer) Grille Pattern: All Sash: Colonial 3w x 2h Misc: Insert Deduction                        |
| 103  | Kitchen               | 40 W<br>38 H | The second secon | Window: Double-Hung, 1:1, Slope Sill Insert, Exterior Sandtone, Interior Pine Glass: All Sash: High Performance, No Pattern Hardware: Stone Screen: TruScene, Full Screen Grille Style: Full Divided Light (FDL with spacer) Grille Pattern: All Sash: Colonial 3w x 2h Misc: Insert Deduction, Staining Double Hung     |
| 201  | Stairway              | 27 W<br>27 H | general and the second                                                                                                                                                                                                                                                                                                                                                                                                                                                                                                                                                                                                                                                                                                                                                                                                                                                                                                                                                                                                                                                                                                                                                                                                                                                                                                                                                                                                                                                                                                                                                                                                                                                                                                                                                                                                                                                                                                                                                                                                                                                                                                         | Window: Casement , Fixed Window, Insert Frame, Exterior Sandtone, Interior White Glass: All Sash: High Performance, No Pattern Grille Style: Full Divided Light (FDL with spacer) Grille Pattern: All Sash: Colonial 3w x 2h Misc: Insert Deduction                                                                      |
| 202  | Stairway              | 26 W<br>58 H |                                                                                                                                                                                                                                                                                                                                                                                                                                                                                                                                                                                                                                                                                                                                                                                                                                                                                                                                                                                                                                                                                                                                                                                                                                                                                                                                                                                                                                                                                                                                                                                                                                                                                                                                                                                                                                                                                                                                                                                                                                                                                                                                | Window: Double-Hung, 1:1, Slope Sill Insert, Exterior Sandtone, Interior White Glass: All Sash: High Performance, No Pattern Hardware: Stone Screen: TruScene, Full Screen Grille Style: Full Divided Light (FDL with spacer) Grille Pattern: Sash 1: Modified Prairie 3w x 2h, Sash 2: No Grille Misc: Insert Deduction |