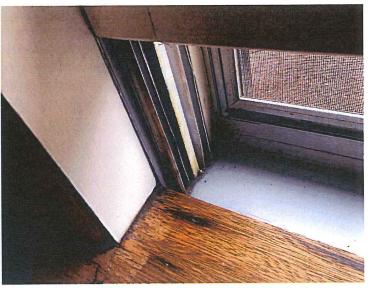

#### Description of work

David is looking to replace 9 windows with the Renewal by Andersen replacement window. The original structure of this home was built in the 1800's. Since then it has gone under several additions to the home. The biggest addition was in the 50's and as early as 90's. As you can see from the exterior picture the addition in the back in the 90's has new double pane casement window with a specialty window. All the window being proposed for replacement have been replaced, repaired, or the 1950's aluminum jambs. Only one window hasn't been touched and it is non operable because of no rope and pulley system.

#101 is the window that doesn't open and is missing all the operating functions. It also has damage, glazing issues, the sill is softening, and the stops rotting.

#102 is in similar condition as #101 and has aluminum side jambs added to the window. This window also doesn't function.

The remaining 7 windows are from the addition put on in the 50's. #103, #204 are all stuck on the top and cannot be locked. The top sash no longer moves. This has creating moisture and rot to majority of each of those windows. #202, #205, and #206 are all the same unit reused in the renovation and repaired with aluminum jambs on the top to help operate and are difficult to use. All are damaged to the point of needing replacement. The grilles are having cracks or chunks taken out of them. Lastly, #201 is a fixed window where the sash is rotting, and it looks like the glazing has completely come off in some places.