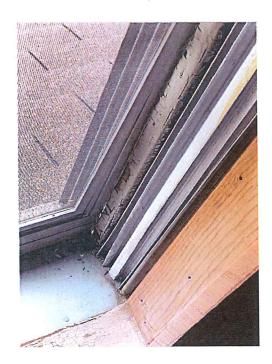

#101 is the window that doesn't open and is missing all the operating functions. It also has damage, glazing issues, the sill is softening, and the stops rotting.

#102 is in similar condition as #101 and has aluminum side jambs added to the window. This window also doesn't function.

The remaining 7 windows are from the addition put on in the 50's. #103, #204 are all stuck on the top and cannot be locked. The top sash no longer moves. This has creating moisture and rot to majority of each of those windows. #202, #205, and #206 are all the same unit reused in the renovation and repaired with aluminum jambs on the top to help operate and are difficult to use. All are damaged to the point of needing replacement. The grilles are having cracks or chunks taken out of them. Lastly, #201 is a fixed window where the sash is rotting, and it looks like the glazing has completely come off in some places.