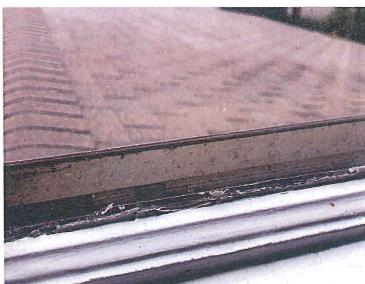

#### Description of work

David is looking to replace 9 windows with the Renewal by Andersen replacement window. The original structure of this home was built in the 1800's. Since then it has gone under several additions to the home. The biggest addition was in the 50's and as early as 90's. As you can see from the exterior picture the addition in the back in the 90's has new double pane casement window with a specialty window. All the window being proposed for replacement have been replaced, repaired, or the 1950's aluminum jambs. Only one window hasn't been touched and it is non operable because of no rope and pulley system.

The remaining 7 windows are from the addition put on in the 50's. #103, #204 are all stuck on the top and cannot be locked. The top sash no longer moves. This has creating moisture and rot to majority of each of those windows. #202, #205, and #206 are all the same unit reused in the renovation and repaired with aluminum jambs on the top to help operate and are difficult to use. All are damaged to the point of needing replacement. The grilles are having cracks or chunks taken out of them. Lastly, #201 is a fixed window where the sash is rotting, and it looks like the glazing has completely come off in some places.