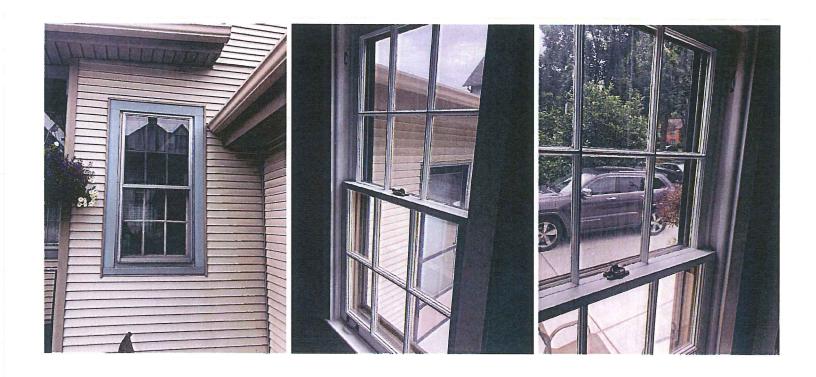

#101 is the window that doesn't open and is missing all the operating functions. It also has damage, glazing issues, the sill is softening, and the stops rotting.

#102 is in similar condition as #101 and has aluminum side jambs added to the window. This window also doesn't function.

The remaining 7 windows are from the addition put on in the 50's. #103, #204 are all stuck on the top and cannot be locked. The top sash no longer moves. This has creating moisture and rot to majority of each of those windows. #202, #205, and #206 are all the same unit reused in the renovation and repaired with aluminum jambs on the top to help operate and are difficult to use. All are damaged to the point of needing replacement. The grilles are having cracks or chunks taken out of them. Lastly, #201 is a fixed window where the sash is rotting, and it looks like the glazing has completely come off in some places.