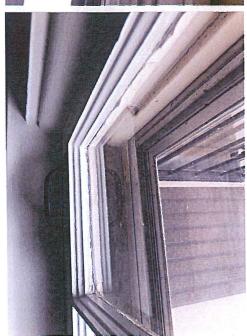

#### Description of work

David is looking to replace 9 windows with the Renewal by Andersen replacement window. The original structure of this home was built in the 1800's. Since then it has gone under several additions to the home. The biggest addition was in the 50's and as early as 90's. As you can see from the exterior picture the addition in the back in the 90's has new double pane casement window with a specialty window. All the window being proposed for replacement have been replaced, repaired, or the 1950's aluminum jambs. Only one window hasn't been touched and it is non operable because of no rope and pulley system.

The remaining 7 windows are from the addition put on in the 50's. #103, #204 are all stuck on the top and cannot be locked. The top sash no longer moves. This has creating moisture and rot to majority of each of those windows. #202, #205, and #206 are all the same unit reused in the renovation and repaired with aluminum jambs on the top to help operate and are difficult to use. All are damaged to the point of needing replacement. The grilles are having cracks or chunks taken out of them. Lastly, #201 is a fixed window where the sash is rotting, and it looks like the glazing has completely come off in some places.