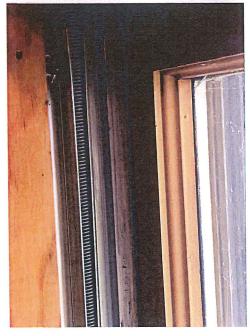

#101 is the window that doesn't open and is missing all the operating functions. It also has damage, glazing issues, the sill is softening, and the stops rotting.

#102 is in similar condition as #101 and has aluminum side jambs added to the window. This window also doesn't function.

The remaining 7 windows are from the addition put on in the 50's. #103, #204 are all stuck on the top and cannot be locked. The top sash no longer moves. This has creating moisture and rot to majority of each of those windows. #202, #205, and #206 are all the same unit reused in the renovation and repaired with aluminum jambs on the top to help operate and are difficult to use. All are damaged to the point of needing replacement. The grilles are having cracks or chunks taken out of them. Lastly, #201 is a fixed window where the sash is rotting, and it looks like the glazing has completely come off in some places.