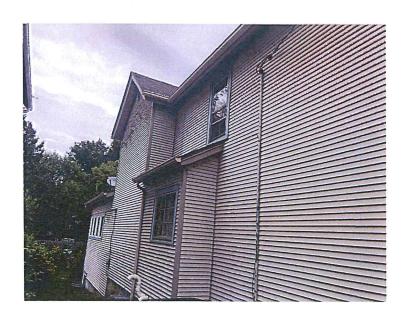

#### Description of work

David is looking to replace 9 windows with the Renewal by Andersen replacement window. The original structure of this home was built in the 1800's. Since then it has gone under several additions to the home. The biggest addition was in the 50's and as early as 90's. As you can see from the exterior picture the addition in the back in the 90's has new double pane casement window with a specialty window. All the window being proposed for replacement have been replaced, repaired, or the 1950's aluminum jambs. Only one window hasn't been touched and it is non operable because of no rope and pulley system.

The remaining 7 windows are from the addition put on in the 50's. #103, #204 are all stuck on the top and cannot be locked. The top sash no longer moves. This has creating moisture and rot to majority of each of those windows. #202, #205, and #206 are all the same unit reused in the renovation and repaired with aluminum jambs on the top to help operate and are difficult to use. All are damaged to the point of needing replacement. The grilles are having cracks or chunks taken out of them. Lastly, #201 is a fixed window where the sash is rotting, and it looks like the glazing has completely come off in some places.