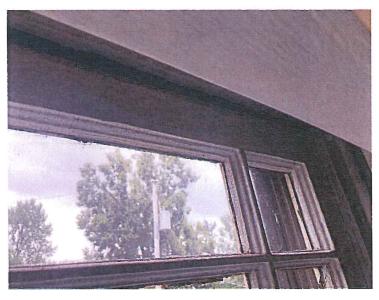

#### Description of work

David is looking to replace 9 windows with the Renewal by Andersen replacement window. The original structure of this home was built in the 1800's. Since then it has gone under several additions to the home. The biggest addition was in the 50's and as early as 90's. As you can see from the exterior picture the addition in the back in the 90's has new double pane casement window with a specialty window. All the window being proposed for replacement have been replaced, repaired, or the 1950's aluminum jambs. Only one window hasn't been touched and it is non operable because of no rope and pulley system.

#101 is the window that doesn't open and is missing all the operating functions. It also has damage, glazing issues, the sill is softening, and the stops rotting.

#102 is in similar condition as #101 and has aluminum side jambs added to the window. This window also doesn't function.

The remaining 7 windows are from the addition put on in the 50's. #103, #204 are all stuck on the top and cannot be locked. The top sash no longer moves. This has creating moisture and rot to majority of each of those windows. #202, #205, and #206 are all the same unit reused in the renovation and repaired with aluminum jambs on the top to help operate and are difficult to use. All are damaged to the point of needing replacement. The grilles are having cracks or chunks taken out of them. Lastly, #201 is a fixed window where the sash is rotting, and it looks like the glazing has completely come off in some places.