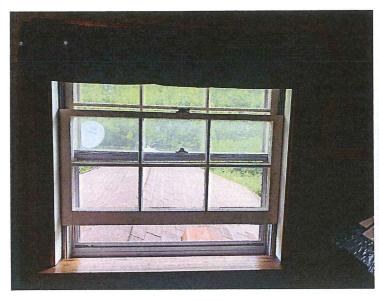

#### Description of work

David is looking to replace 9 windows with the Renewal by Andersen replacement window. The original structure of this home was built in the 1800's. Since then it has gone under several additions to the home. The biggest addition was in the 50's and as early as 90's. As you can see from the exterior picture the addition in the back in the 90's has new double pane casement window with a specialty window. All the window being proposed for replacement have been replaced, repaired, or the 1950's aluminum jambs. Only one window hasn't been touched and it is non operable because of no rope and pulley system.

#101 is the window that doesn't open and is missing all the operating functions. It also has damage, glazing issues, the sill is softening, and the stops rotting.

#102 is in similar condition as #101 and has aluminum side jambs added to the window. This window also doesn't function.

The remaining 7 windows are from the addition put on in the 50's. #103, #204 are all stuck on the top and cannot be locked. The top sash no longer moves. This has creating moisture and rot to majority of each of those windows. #202, #205, and #206 are all the same unit reused in the renovation and repaired with aluminum jambs on the top to help operate and are difficult to use. All are damaged to the point of needing replacement. The grilles are having cracks or chunks taken out of them. Lastly, #201 is a fixed window where the sash is rotting, and it looks like the glazing has completely come off in some places.