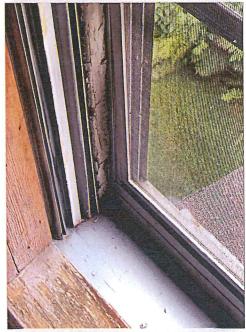

#101 is the window that doesn't open and is missing all the operating functions. It also has damage, glazing issues, the sill is softening, and the stops rotting.

#102 is in similar condition as #101 and has aluminum side jambs added to the window. This window also doesn't function.

The remaining 7 windows are from the addition put on in the 50's. #103, #204 are all stuck on the top and cannot be locked. The top sash no longer moves. This has creating moisture and rot to majority of each of those windows. #202, #205, and #206 are all the same unit reused in the renovation and repaired with aluminum jambs on the top to help operate and are difficult to use. All are damaged to the point of needing replacement. The grilles are having cracks or chunks taken out of them. Lastly, #201 is a fixed window where the sash is rotting, and it looks like the glazing has completely come off in some places.