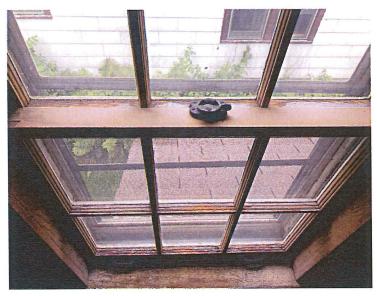

#### Description of work

David is looking to replace 9 windows with the Renewal by Andersen replacement window. The original structure of this home was built in the 1800's. Since then it has gone under several additions to the home. The biggest addition was in the 50's and as early as 90's. As you can see from the exterior picture the addition in the back in the 90's has new double pane casement window with a specialty window. All the window being proposed for replacement have been replaced, repaired, or the 1950's aluminum jambs. Only one window hasn't been touched and it is non operable because of no rope and pulley system.

#101 is the window that doesn't open and is missing all the operating functions. It also has damage, glazing issues, the sill is softening, and the stops rotting.

#102 is in similar condition as #101 and has aluminum side jambs added to the window. This window also doesn't function.

The remaining 7 windows are from the addition put on in the 50's. #103, #204 are all stuck on the top and cannot be locked. The top sash no longer moves. This has creating moisture and rot to majority of each of those windows. #202, #205, and #206 are all the same unit reused in the renovation and repaired with aluminum jambs on the top to help operate and are difficult to use. All are damaged to the point of needing replacement. The grilles are having cracks or chunks taken out of them. Lastly, #201 is a fixed window where the sash is rotting, and it looks like the glazing has completely come off in some places.