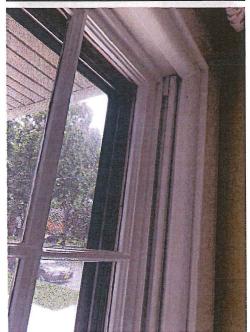

#### Description of work

David is looking to replace 9 windows with the Renewal by Andersen replacement window. The original structure of this home was built in the 1800's. Since then it has gone under several additions to the home. The biggest addition was in the 50's and as early as 90's. As you can see from the exterior picture the addition in the back in the 90's has new double pane casement window with a specialty window. All the window being proposed for replacement have been replaced, repaired, or the 1950's aluminum jambs. Only one window hasn't been touched and it is non operable because of no rope and pulley system.

The remaining 7 windows are from the addition put on in the 50's. #103, #204 are all stuck on the top and cannot be locked. The top sash no longer moves. This has creating moisture and rot to majority of each of those windows. #202, #205, and #206 are all the same unit reused in the renovation and repaired with aluminum jambs on the top to help operate and are difficult to use. All are damaged to the point of needing replacement. The grilles are having cracks or chunks taken out of them. Lastly, #201 is a fixed window where the sash is rotting, and it looks like the glazing has completely come off in some places.