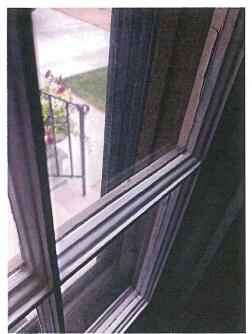

#### Description of work

David is looking to replace 9 windows with the Renewal by Andersen replacement window. The original structure of this home was built in the 1800's. Since then it has gone under several additions to the home. The biggest addition was in the 50's and as early as 90's. As you can see from the exterior picture the addition in the back in the 90's has new double pane casement window with a specialty window. All the window being proposed for replacement have been replaced, repaired, or the 1950's aluminum jambs. Only one window hasn't been touched and it is non operable because of no rope and pulley system.

The remaining 7 windows are from the addition put on in the 50's. #103, #204 are all stuck on the top and cannot be locked. The top sash no longer moves. This has creating moisture and rot to majority of each of those windows. #202, #205, and #206 are all the same unit reused in the renovation and repaired with aluminum jambs on the top to help operate and are difficult to use. All are damaged to the point of needing replacement. The grilles are having cracks or chunks taken out of them. Lastly, #201 is a fixed window where the sash is rotting, and it looks like the glazing has completely come off in some places.