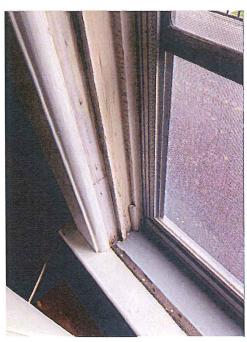

#### Description of work

David is looking to replace 9 windows with the Renewal by Andersen replacement window. The original structure of this home was built in the 1800's. Since then it has gone under several additions to the home. The biggest addition was in the 50's and as early as 90's. As you can see from the exterior picture the addition in the back in the 90's has new double pane casement window with a specialty window. All the window being proposed for replacement have been replaced, repaired, or the 1950's aluminum jambs. Only one window hasn't been touched and it is non operable because of no rope and pulley system.

#101 is the window that doesn't open and is missing all the operating functions. It also has damage, glazing issues, the sill is softening, and the stops rotting.

#102 is in similar condition as #101 and has aluminum side jambs added to the window. This window also doesn't function.

The remaining 7 windows are from the addition put on in the 50's. #103, #204 are all stuck on the top and cannot be locked. The top sash no longer moves. This has creating moisture and rot to majority of each of those windows. #202, #205, and #206 are all the same unit reused in the renovation and repaired with aluminum jambs on the top to help operate and are difficult to use. All are damaged to the point of needing replacement. The grilles are having cracks or chunks taken out of them. Lastly, #201 is a fixed window where the sash is rotting, and it looks like the glazing has completely come off in some places.