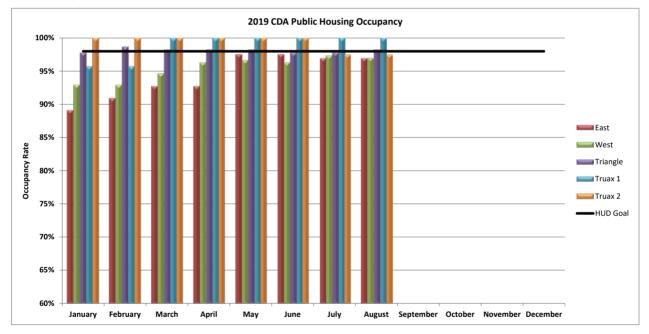

## **2019 Occupancy Report - CDA Housing Operations**

| Low-Rent I | Public F | lousing |
|------------|----------|---------|
|------------|----------|---------|

|                |                       |         |          |         |         |         | u       |         |         |           |         |          |          |
|----------------|-----------------------|---------|----------|---------|---------|---------|---------|---------|---------|-----------|---------|----------|----------|
|                |                       | January | February | March   | April   | May     | June    | July    | August  | September | October | November | December |
|                | HUD Occupancy Goal    | 98%     | 98%      | 98%     | 98%     | 98%     | 98%     | 98%     | 98%     | 98%       | 98%     | 98%      | 98%      |
| AMP 200 - Eas  | t Total ACC Units     | 166     | 166      | 166     | 166     | 166     | 166     | 166     | 166     | 166       | 166     | 166      | 166      |
|                | Vacant Units          | 18      | 15       | 12      | 12      | 4       | 4       | 5       | 5       |           |         |          |          |
|                | * Off-Line Units      |         |          |         |         |         |         |         |         |           |         |          |          |
|                | Occupancy Rate        | 89.16%  | 90.96%   | 92.77%  | 92.77%  | 97.59%  | 97.59%  | 96.99%  | 96.99%  |           |         |          |          |
| AMP 300 -Wes   | st Total ACC Units    | 297     | 297      | 297     | 297     | 297     | 297     | 297     | 297     | 297       | 297     | 297      | 297      |
|                | Vacant Units          | 21      | 21       | 16      | 11      | 10      | 11      | 8       | 9       |           |         |          |          |
|                | * Off-Line Units      |         |          |         |         |         |         |         |         |           |         |          |          |
|                | Occupancy Rate        | 92.93%  | 92.93%   | 94.61%  | 96.30%  | 96.63%  | 96.30%  | 97.31%  | 96.97%  |           |         |          |          |
| AMP 400 - Tria | angle Total ACC Units | 224     | 224      | 224     | 224     | 224     | 224     | 224     | 224     | 224       | 224     | 224      | 224      |
|                | Vacant Units          | 5       | 3        | 4       | 4       | 4       | 5       | 5       | 4       |           |         |          |          |
|                | Occupancy Rate        | 97.77%  | 98.66%   | 98.21%  | 98.21%  | 98.21%  | 97.77%  | 97.77%  | 98.21%  |           |         |          |          |
| AMP 500 -Trua  | ax 1 Total ACC Units  | 47      | 47       | 47      | 47      | 47      | 47      | 47      | 47      | 47        | 47      | 47       | 47       |
|                | Vacant Units          | 2       | 2        | 0       | 0       | 0       | 0       | 0       | 0       |           |         |          |          |
|                | Occupancy Rate        | 95.74%  | 95.74%   | 100.00% | 100.00% | 100.00% | 100.00% | 100.00% | 100.00% |           |         |          |          |
| AMP 600 - Tru  | ax 2 Total ACC Units  | 40      | 40       | 40      | 40      | 40      | 40      | 40      | 40      | 40        | 40      | 40       | 40       |
|                | Vacant Units          | 0       | 0        | 0       | 0       | 0       | 0       | 1       | 1       |           |         |          |          |
|                | Occupancy Rate        | 100.00% | 100.00%  | 100.00% | 100.00% | 100.00% | 100.00% | 97.50%  | 97.50%  |           |         |          |          |