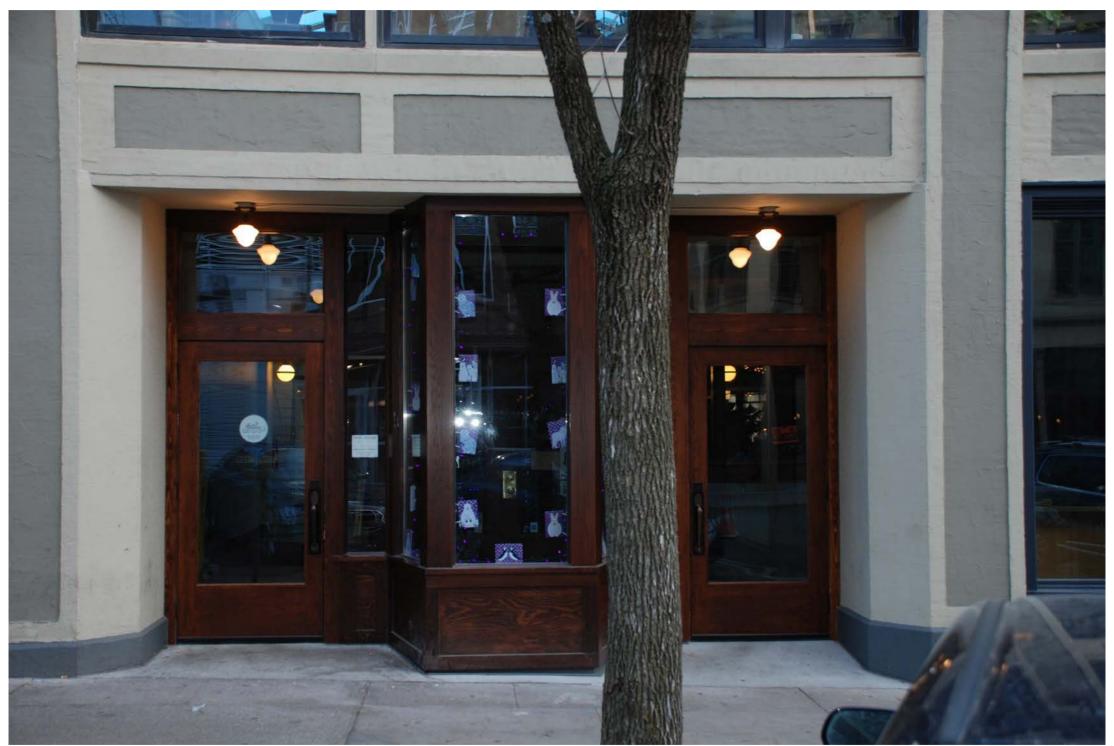

King Street Arcade, Madison, Dane County, 6 of 18

King Street Arcade, Madison, Dane County, 7 of 18

King Street Arcade, Madison, Dane County, 8 of 18

King Street Arcade, Madison, Dane County, 9 of 18

King Street Arcade, Madison, Dane County, 10 of 18