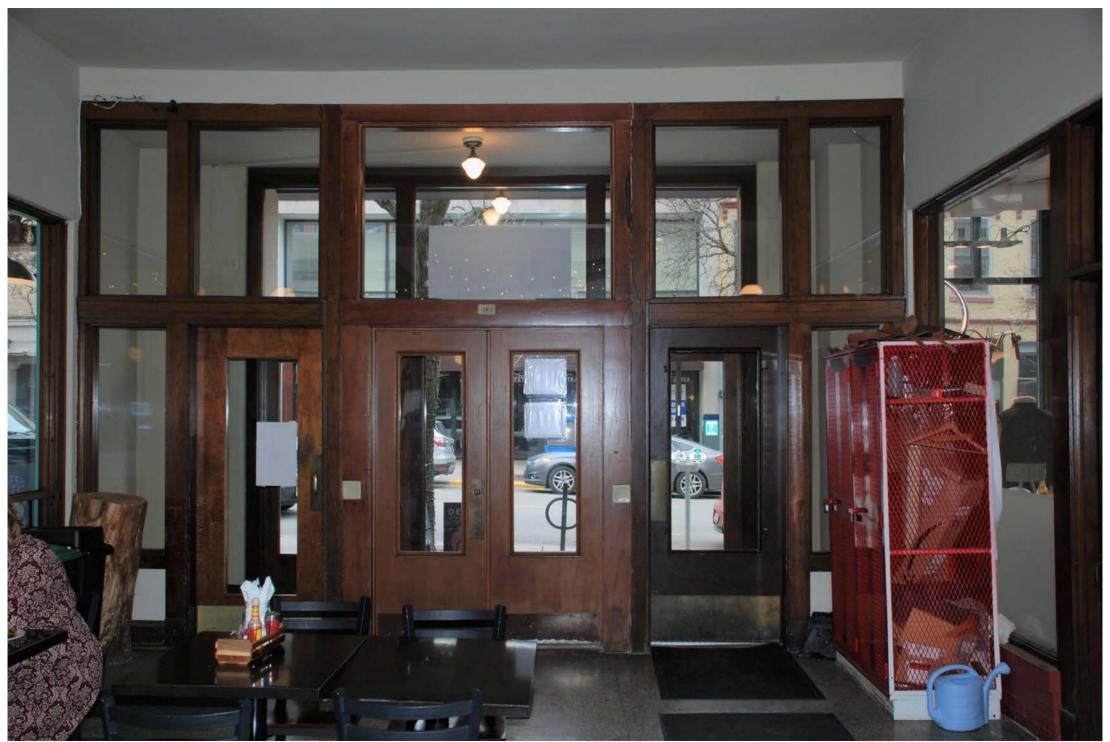

King Street Arcade, Madison, Dane County, 11 of 18

King Street Arcade, Madison, Dane County, 12 of 18

King Street Arcade, Madison, Dane County, 13 of 18

King Street Arcade, Madison, Dane County, 14 of 18