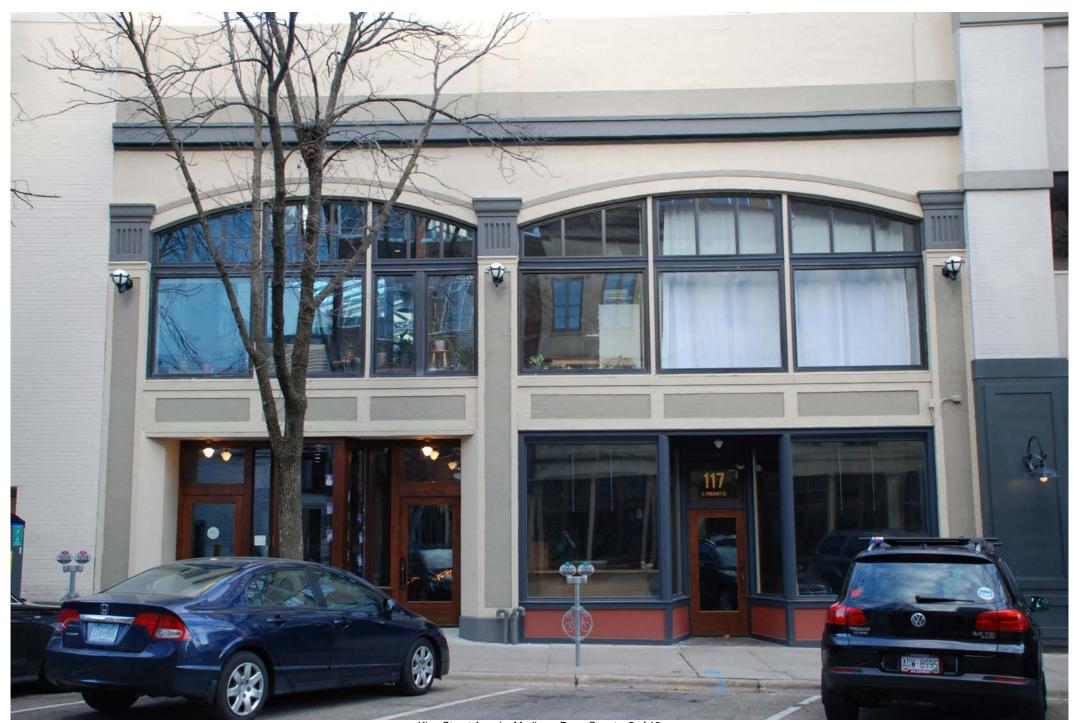

King Street Arcade, Madison, Dane County, 1 of 18

King Street Arcade, Madison, Dane County, 2 of 18

King Street Arcade, Madison, Dane County, 3 of 18

King Street Arcade, Madison, Dane County, 4 of 18

King Street Arcade, Madison, Dane County, 5 of 18