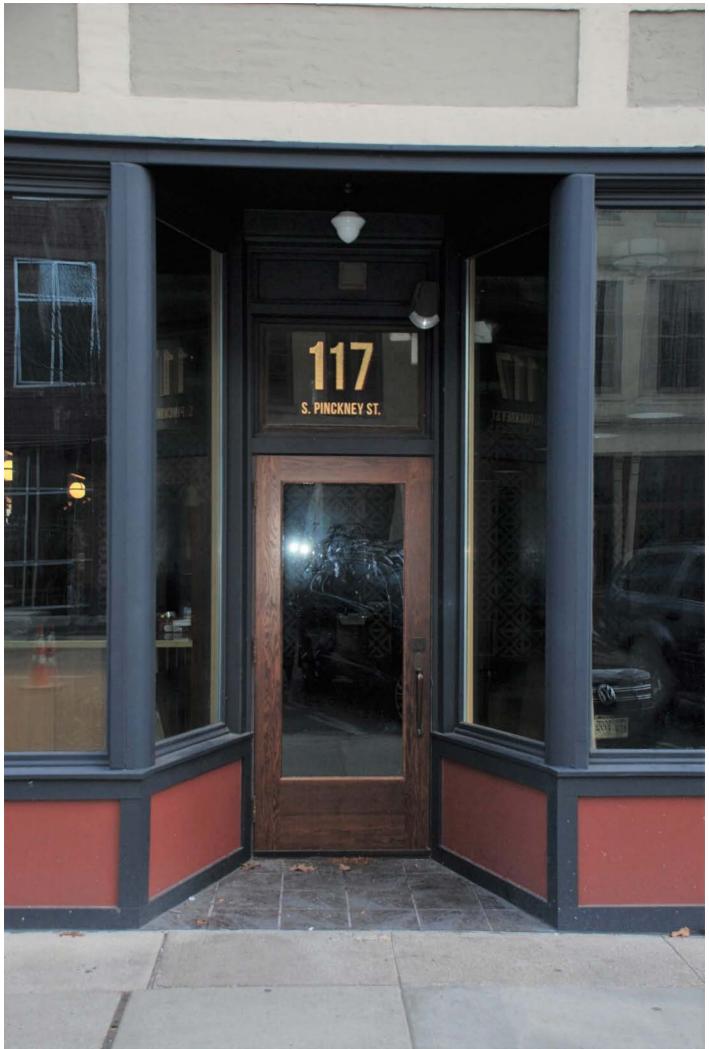

King Street Arcade, Madison, Dane County, 1 of 18

King Street Arcade, Madison, Dane County, 2 of 18

King Street Arcade, Madison, Dane County, 3 of 18

King Street Arcade, Madison, Dane County, 4 of 18

King Street Arcade, Madison, Dane County, 5 of 18