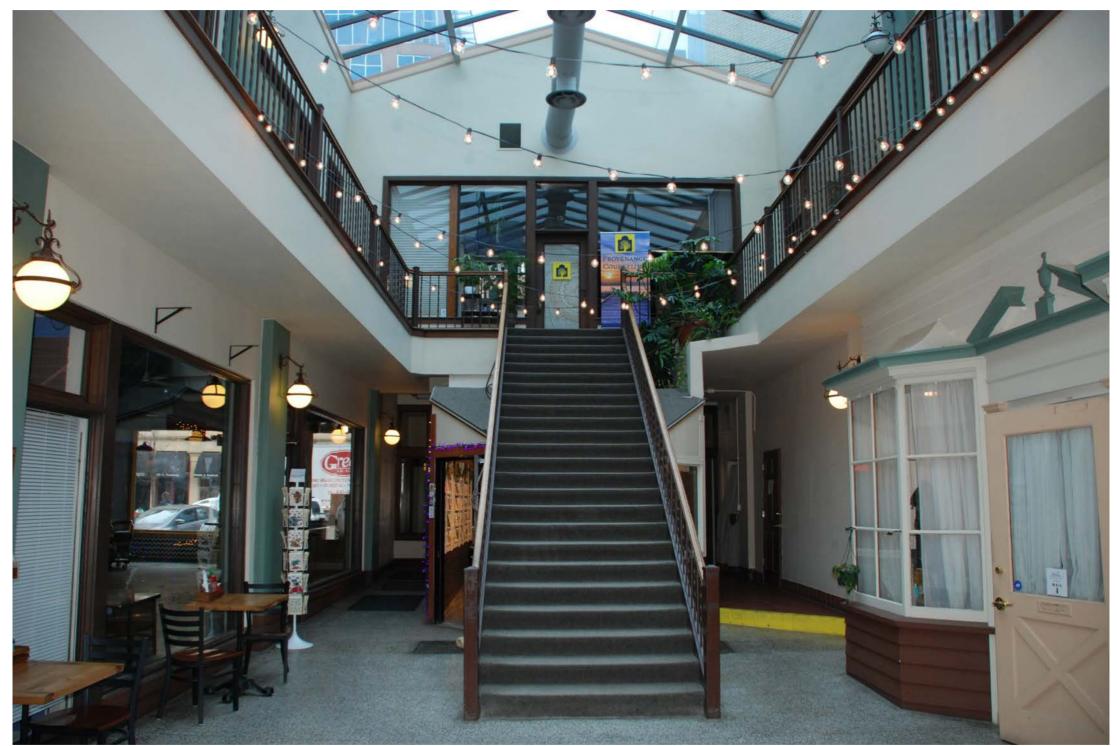

King Street Arcade, Madison, Dane County, 11 of 18

King Street Arcade, Madison, Dane County, 12 of 18

King Street Arcade, Madison, Dane County, 13 of 18

King Street Arcade, Madison, Dane County, 14 of 18