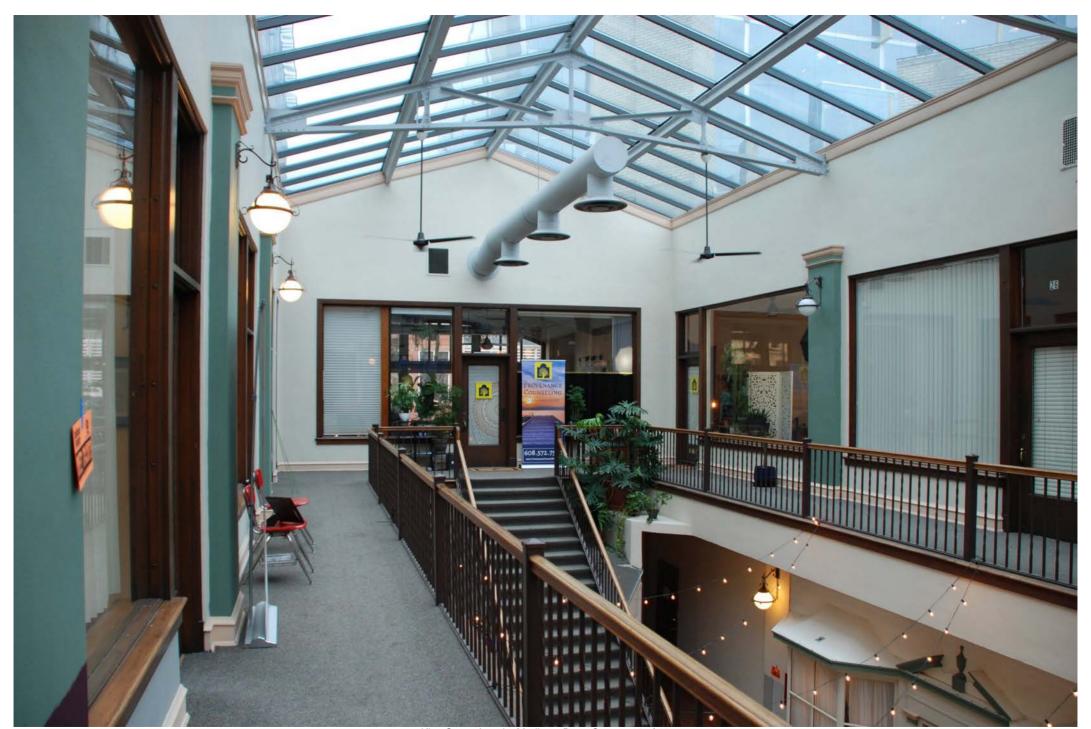

King Street Arcade, Madison, Dane County, 15 of 18

King Street Arcade, Madison, Dane County, 16 of 18

King Street Arcade, Madison, Dane County, 17 of 18

King Street Arcade, Madison, Dane County, 18 of 18