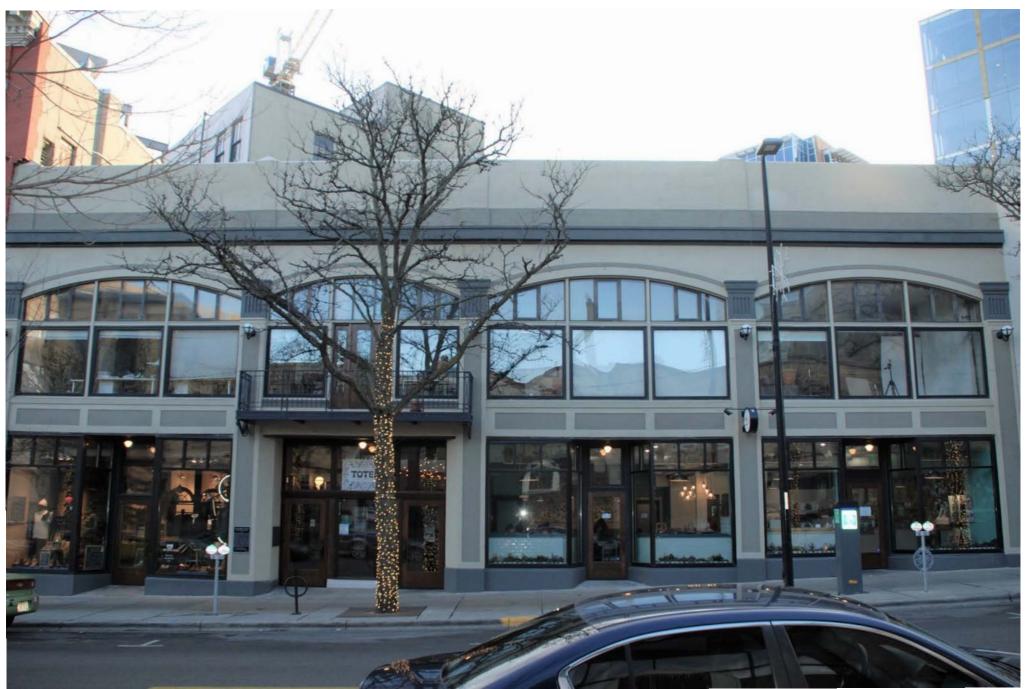

King Street Arcade, Madison, Dane County, 1 of 18

King Street Arcade, Madison, Dane County, 2 of 18

King Street Arcade, Madison, Dane County, 3 of 18

King Street Arcade, Madison, Dane County, 4 of 18

King Street Arcade, Madison, Dane County, 5 of 18