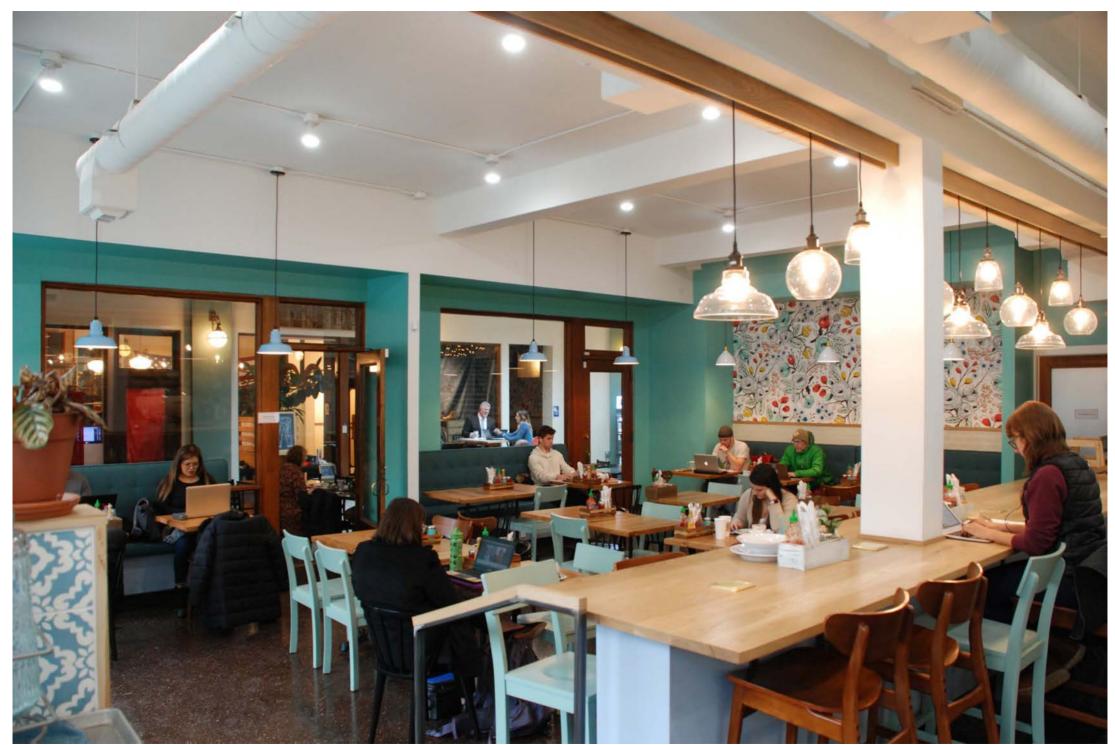

King Street Arcade, Madison, Dane County, 15 of 18

King Street Arcade, Madison, Dane County, 16 of 18

King Street Arcade, Madison, Dane County, 17 of 18

King Street Arcade, Madison, Dane County, 18 of 18