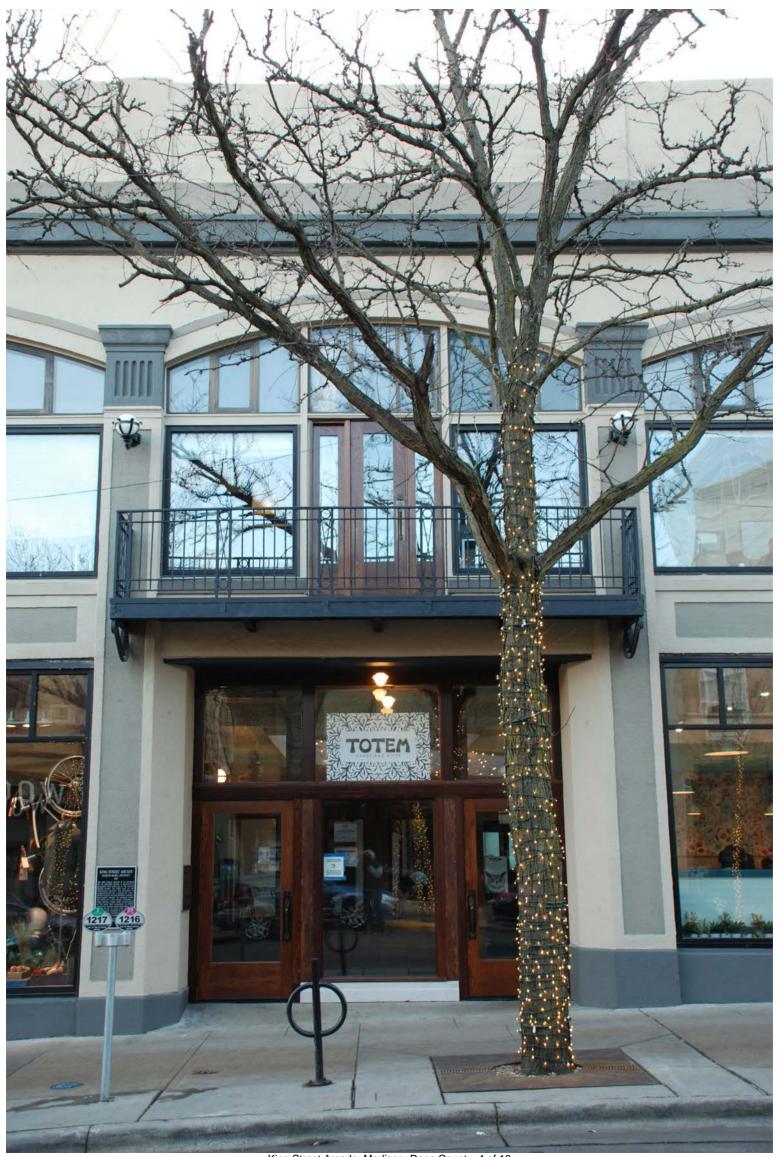

King Street Arcade, Madison, Dane County, 1 of 18

King Street Arcade, Madison, Dane County, 2 of 18

King Street Arcade, Madison, Dane County, 3 of 18

King Street Arcade, Madison, Dane County, 4 of 18

King Street Arcade, Madison, Dane County, 5 of 18