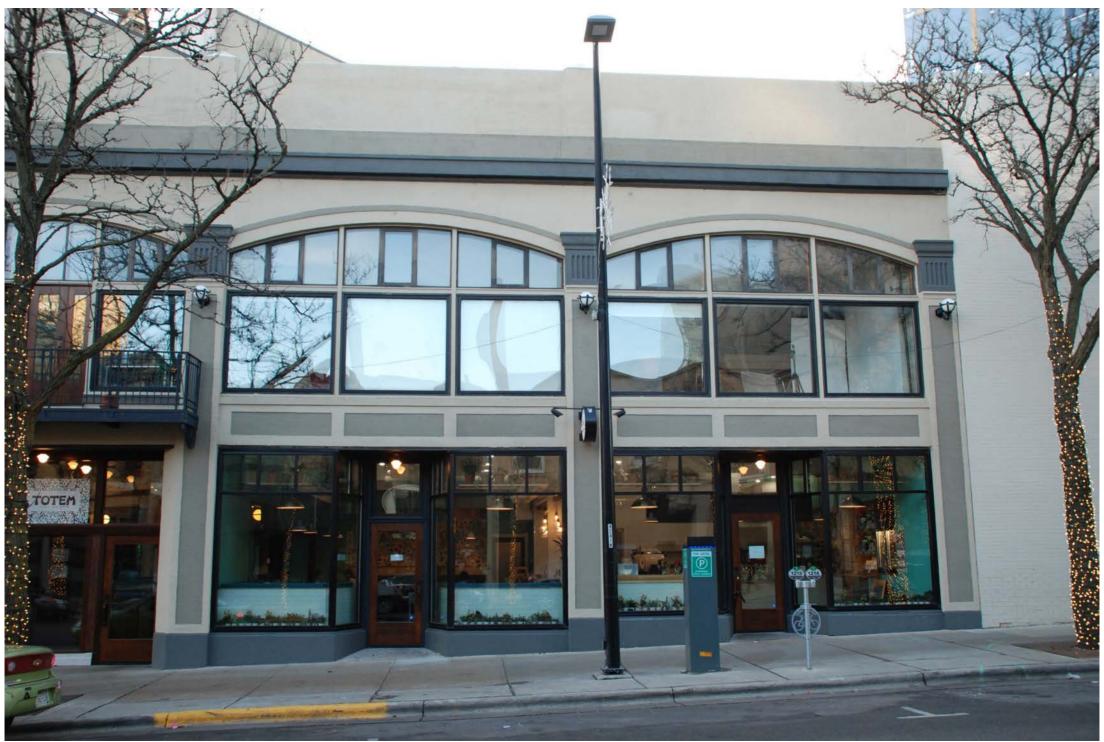

King Street Arcade, Madison, Dane County, 1 of 18

King Street Arcade, Madison, Dane County, 2 of 18

King Street Arcade, Madison, Dane County, 3 of 18

King Street Arcade, Madison, Dane County, 4 of 18

King Street Arcade, Madison, Dane County, 5 of 18