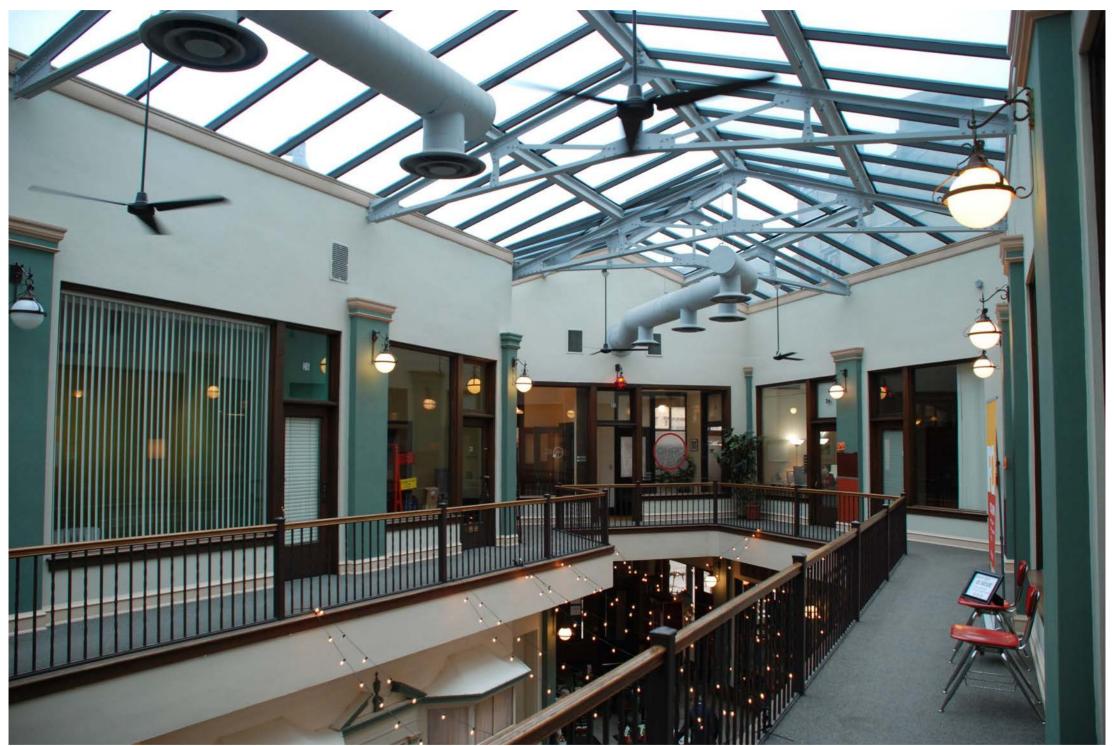

King Street Arcade, Madison, Dane County, 1 of 18

King Street Arcade, Madison, Dane County, 2 of 18

King Street Arcade, Madison, Dane County, 3 of 18

King Street Arcade, Madison, Dane County, 4 of 18

King Street Arcade, Madison, Dane County, 5 of 18