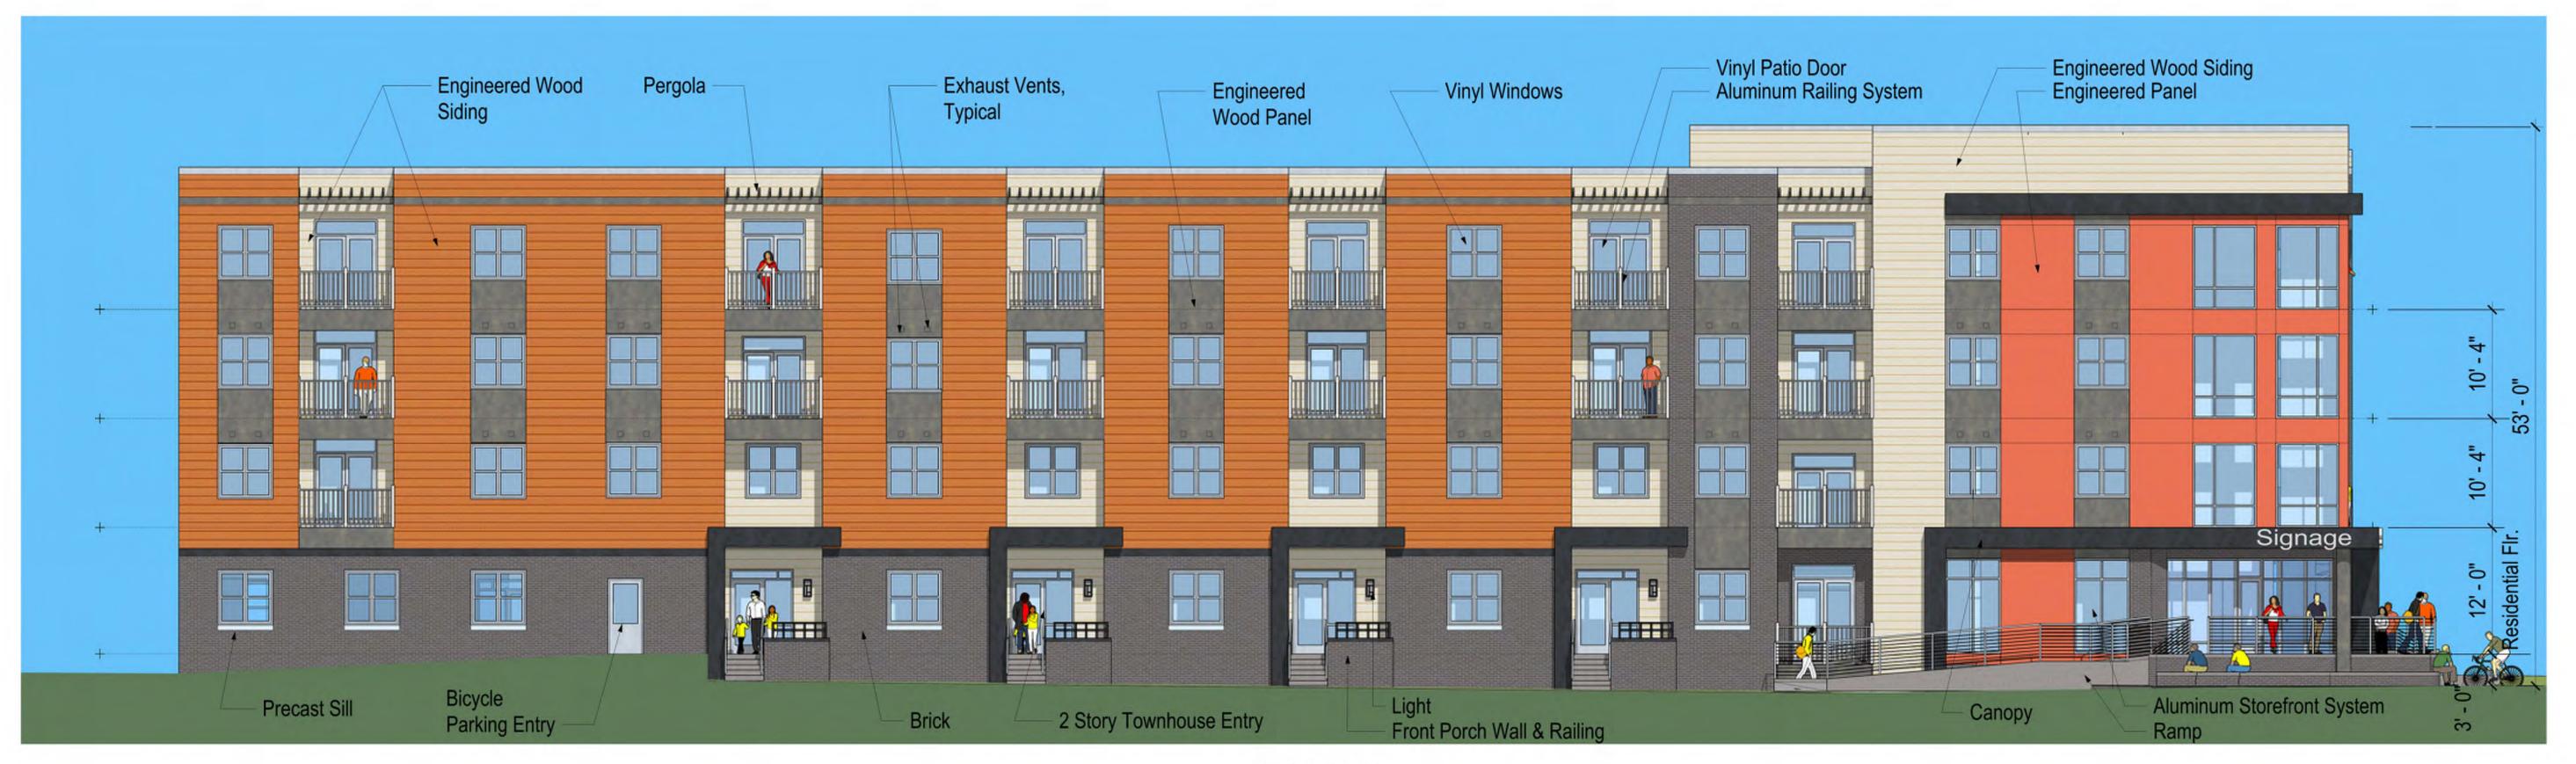

ER OF SITE



VIEW FROM COTTAGE GROVE ROAD-SOUTHWEST CORNER OF SITE

A0.2 ACE APARTMENTS - MIXED USE



6515 Grand Teton Plaza, Suite 120, Madison, Wisconsin 53719

f608.829.4445 dimensionivmadison.com





1 BASEMENT FLOOR PLAN
1/16" = 1'-0"





ACE APARTMENTS - MIXED USE

architecture · interior design · planning





THIRD FLOOR PLAN

1/16" = 1'-0"





ACE APARTMENTS - MIXED USE

6515 Grand Teton Plaza, Suite 120, Madison, Wisconsin 53719 p608.829.4444 f608.829.4445 dimensionivmadison.com





FOURTH FLOOR PLAN

1/16" = 1'-0"

A1.2 NORTH



ACE APARTMENTS - MIXED USE













1 TYPICAL APARTMENT UNIT TYPES

1/8" = 1'-0"



# A1.2.1

ACE APARTMENTS - MIXED USE





DIMENSIONIV

Madison Design Group

South Elevation

ACE APARTMENTS - MIXED USE

f608.829.4445 dimensionivmadison.com



**West Elevation** 



**East Elevation** 

DIMENSION Madison Design Group

architecture · interior design · planning 6515 Grand Teton Plaza, Suite 120, Madison, Wisconsin 53719

f608.829.4445 dimensionivmadison.com



VIEW TO NORTH EAST - ALONG COTTAGE GROVE RD.



A1.4.1
ACE APARTMENTS - MIXED USE



VIEW TO NORTH EAST - ALONG ACEWOOD BLVD.



A1.4.2
ACE APARTMENTS - MIXED USE

6515 Grand Teton Plaza, Suite 120, Madison, Wisconsin 53719 p608.829.4444 f608.829.4445 dimensionivmadison.com







6 4 BEDROOM UNIT W/GARAGE FIRST FLOOR PLAN

1/8" = 1'-0"



**3 BEDROOM UNIT SECOND FLOOR PLAN**1/8" = 1'-0"



4 3 BEDROOM UNIT W/GARAGE FIRST FLOOR PLAN

1/8" = 1'-0"



TOWNHOUSE ROOF PLAN

1/16" = 1'-0"



TOWNHOUSE SECOND FLOOR PLAN

1/16" = 1'-0"



1 TOWNHOUSE FIRST FLOOR PLAN

1/16" = 1'-