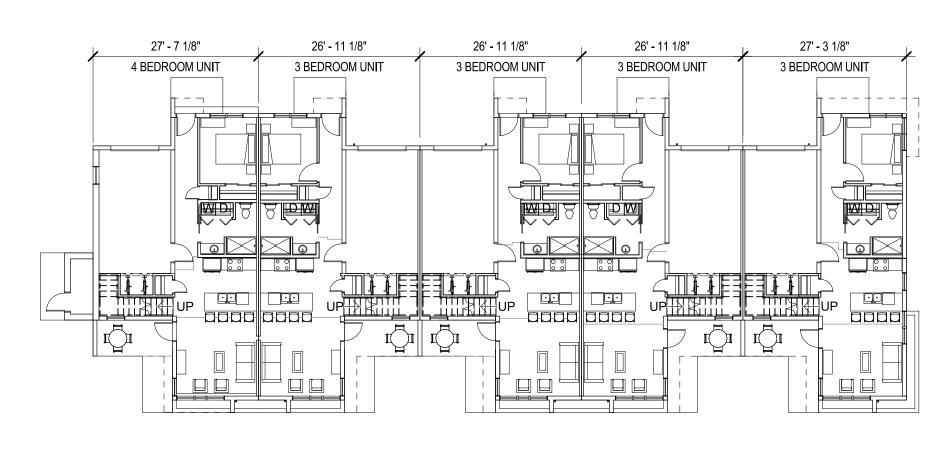

USE

f608.829.4445 dimensionivmadison.com



**West Elevation** 



**East Elevation** 

DIMENSION Madison Design Group

architecture · interior design · planning 6515 Grand Teton Plaza, Suite 120, Madison, Wisconsin 53719

f608.829.4445 dimensionivmadison.com



VIEW TO NORTH EAST - ALONG COTTAGE GROVE RD.



A1.4.1
ACE APARTMENTS - MIXED USE



VIEW TO NORTH EAST - ALONG ACEWOOD BLVD.



A1.4.2
ACE APARTMENTS - MIXED USE

6515 Grand Teton Plaza, Suite 120, Madison, Wisconsin 53719 p608.829.4444 f608.829.4445 dimensionivmadison.com







6 4 BEDROOM UNIT W/GARAGE FIRST FLOOR PLAN

1/8" = 1'-0"



**3 BEDROOM UNIT SECOND FLOOR PLAN**1/8" = 1'-0"



4 3 BEDROOM UNIT W/GARAGE FIRST FLOOR PLAN

1/8" = 1'-0"



TOWNHOUSE ROOF PLAN

1/16" = 1'-0"



TOWNHOUSE SECOND FLOOR PLAN

1/16" = 1'-0"



1 TOWNHOUSE FIRST FLOOR PLAN

1/16" = 1'-0"

A1.5.1

ACE APARTMENTS - MIXED USE











SOUTH ELEVATION



A1.5.2 ACE APARTMENTS - MIXED USE

0' 2' 4" 8'



VIEW TO SOUTH WEST - TOWNHOMES



VIEW TO NORTH WEST - TOWNHOMES

A1.5.3
ACE APARTMENTS - MIXED USE

DIMENSION Madison Design Group

architecture · interior design · planning

6515 Grand Teton Plaza, Suite 120, Madison, Wisconsin 53719 p608.829.4444 f608.829.4445 dimensionivmadison.com



**4 STORY BUILDING COLOR PALLETTE** 



**TOWNHOUSE COLOR PALLETTE** 









VERTICAL SURFACE MOUNTED BIKE STALL ELEVATION



**BIKE RACK DETAIL** 

A1.6.0 ACE APARTMENTS - MIXED USE