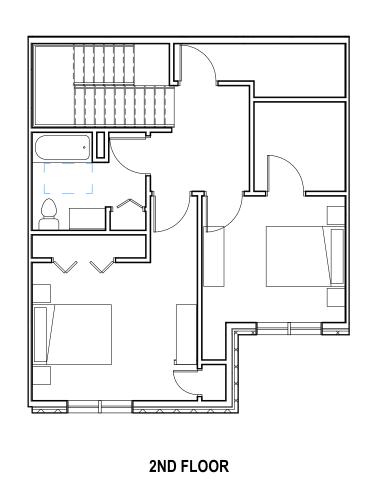

DIMENSION Madison Design Group

NOT TO SCALE

ACE APARTMENTS - MIXED USE



VIEW NORTH ON ACEWOOD BOULEVARD



VIEW FROM COTTAGE GROVE ROAD-SOUTHEAST CORNER OF SITE



VIEW FROM ACEWOOD BOULEVARD-NORTHWEST CORNER OF SITE



VIEW FROM COTTAGE GROVE ROAD-SOUTHWEST CORNER OF SITE

A0.2 ACE APARTMENTS - MIXED USE



6515 Grand Teton Plaza, Suite 120, Madison, Wisconsin 53719

f608.829.4445 dimensionivmadison.com





1 BASEMENT FLOOR PLAN
1/16" = 1'-0"





ACE APARTMENTS - MIXED USE

architecture · interior design · planning





THIRD FLOOR PLAN

1/16" = 1'-0"





ACE APARTMENTS - MIXED USE

6515 Grand Teton Plaza, Suite 120, Madison, Wisconsin 53719 p608.829.4444 f608.829.4445 dimensionivmadison.com





FOURTH FLOOR PLAN

1/16" = 1'-0"

A1.2 NORTH



ACE APARTMENTS - MIXED USE













1 TYPICAL APARTMENT UNIT TYPES

1/8" = 1'-0"



# A1.2.1

ACE APARTMENTS - MIXED USE





DIMENSIONIV

Madison Design Group

South Elevation

ACE APARTMENTS - MIXED USE

f608.829.4445 dimensionivmadison.com



**West Elevation** 



**East Elevation** 

DIMENSION Madison Design Group

architecture · interior design · planning 6515 Grand Teton Plaza, Suite 120, Madison, Wisconsin 53719

f608.829.4445 dimensionivmadison.com



VIEW TO NORTH EAST - ALONG COTTAGE GROVE RD.



A1.4.1
ACE APARTMENTS - MIXED USE



VIEW TO NORTH EAST - ALONG ACEWOOD BLVD.



A1.4.2
ACE APARTMENTS - MIXED USE

6515 Grand Teton Plaza, Suite 120, Madison, Wisconsin 53719 p608.829.4444 f608.829.4445 dimensionivmadison.com







6 4 BEDROOM UNIT W/GARAGE FIRST FLOOR PLAN

1/8" = 1'-0"



**3 BEDROOM UNIT