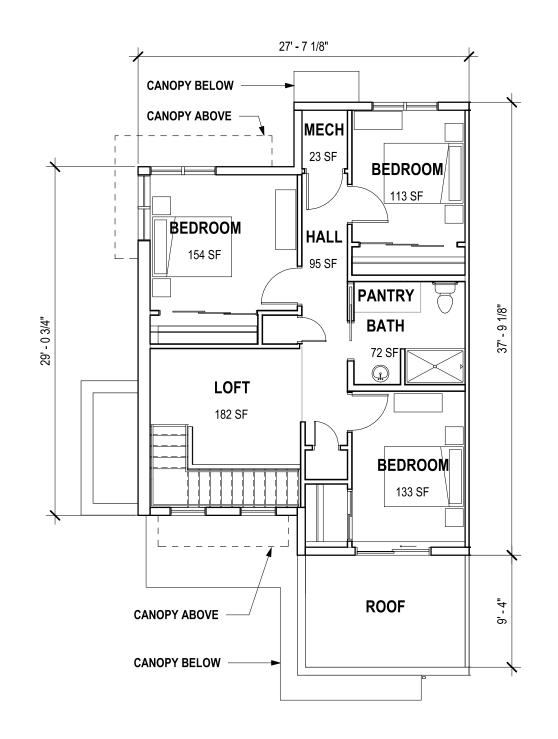

m





FOURTH FLOOR PLAN

1/16" = 1'-0"

A1.2 NORTH



ACE APARTMENTS - MIXED USE













1 TYPICAL APARTMENT UNIT TYPES

1/8" = 1'-0"



# A1.2.1

ACE APARTMENTS - MIXED USE





DIMENSIONIV

Madison Design Group

South Elevation

ACE APARTMENTS - MIXED USE

f608.829.4445 dimensionivmadison.com



**West Elevation** 



**East Elevation** 

DIMENSION Madison Design Group

architecture · interior design · planning 6515 Grand Teton Plaza, Suite 120, Madison, Wisconsin 53719

f608.829.4445 dimensionivmadison.com



VIEW TO NORTH EAST - ALONG COTTAGE GROVE RD.



A1.4.1
ACE APARTMENTS - MIXED USE



VIEW TO NORTH EAST - ALONG ACEWOOD BLVD.



A1.4.2
ACE APARTMENTS - MIXED USE

6515 Grand Teton Plaza, Suite 120, Madison, Wisconsin 53719 p608.829.4444 f608.829.4445 dimensionivmadison.com







6 4 BEDROOM UNIT W/GARAGE FIRST FLOOR PLAN

1/8" = 1'-0"



**3 BEDROOM UNIT SECOND FLOOR PLAN**1/8" = 1'-0"



4 3 BEDROOM UNIT W/GARAGE FIRST FLOOR PLAN

1/8" = 1'-0"



TOWNHOUSE ROOF PLAN

1/16" = 1'-0"



TOWNHOUSE SECOND FLOOR PLAN

1/16" = 1'-0"



1 TOWNHOUSE FIRST FLOOR PLAN

1/16" = 1'-0"

A1.5.1

ACE APARTMENTS - MIXED USE











SOUTH ELEVATION



A1.5.2 ACE APARTMENTS - MIXED USE

0' 2' 4" 8'



VIEW TO SOUTH WEST - TOWNHOMES



VIEW TO NORTH WEST - TOWNHOMES

A1.5.3
ACE APARTMENTS - MIXED USE

DIMENSION Madison Design Group

architecture · interior design · planning

6515 Grand Teton Plaza, Suite 120, Madison, Wisconsin 53719 p608.829.4444 f608.829.4445 dimensionivmadison.com



**4 STORY BUILDING COLOR PALLETTE** 



**TOWNHOUSE COLOR PALLETTE** 









VERTICAL