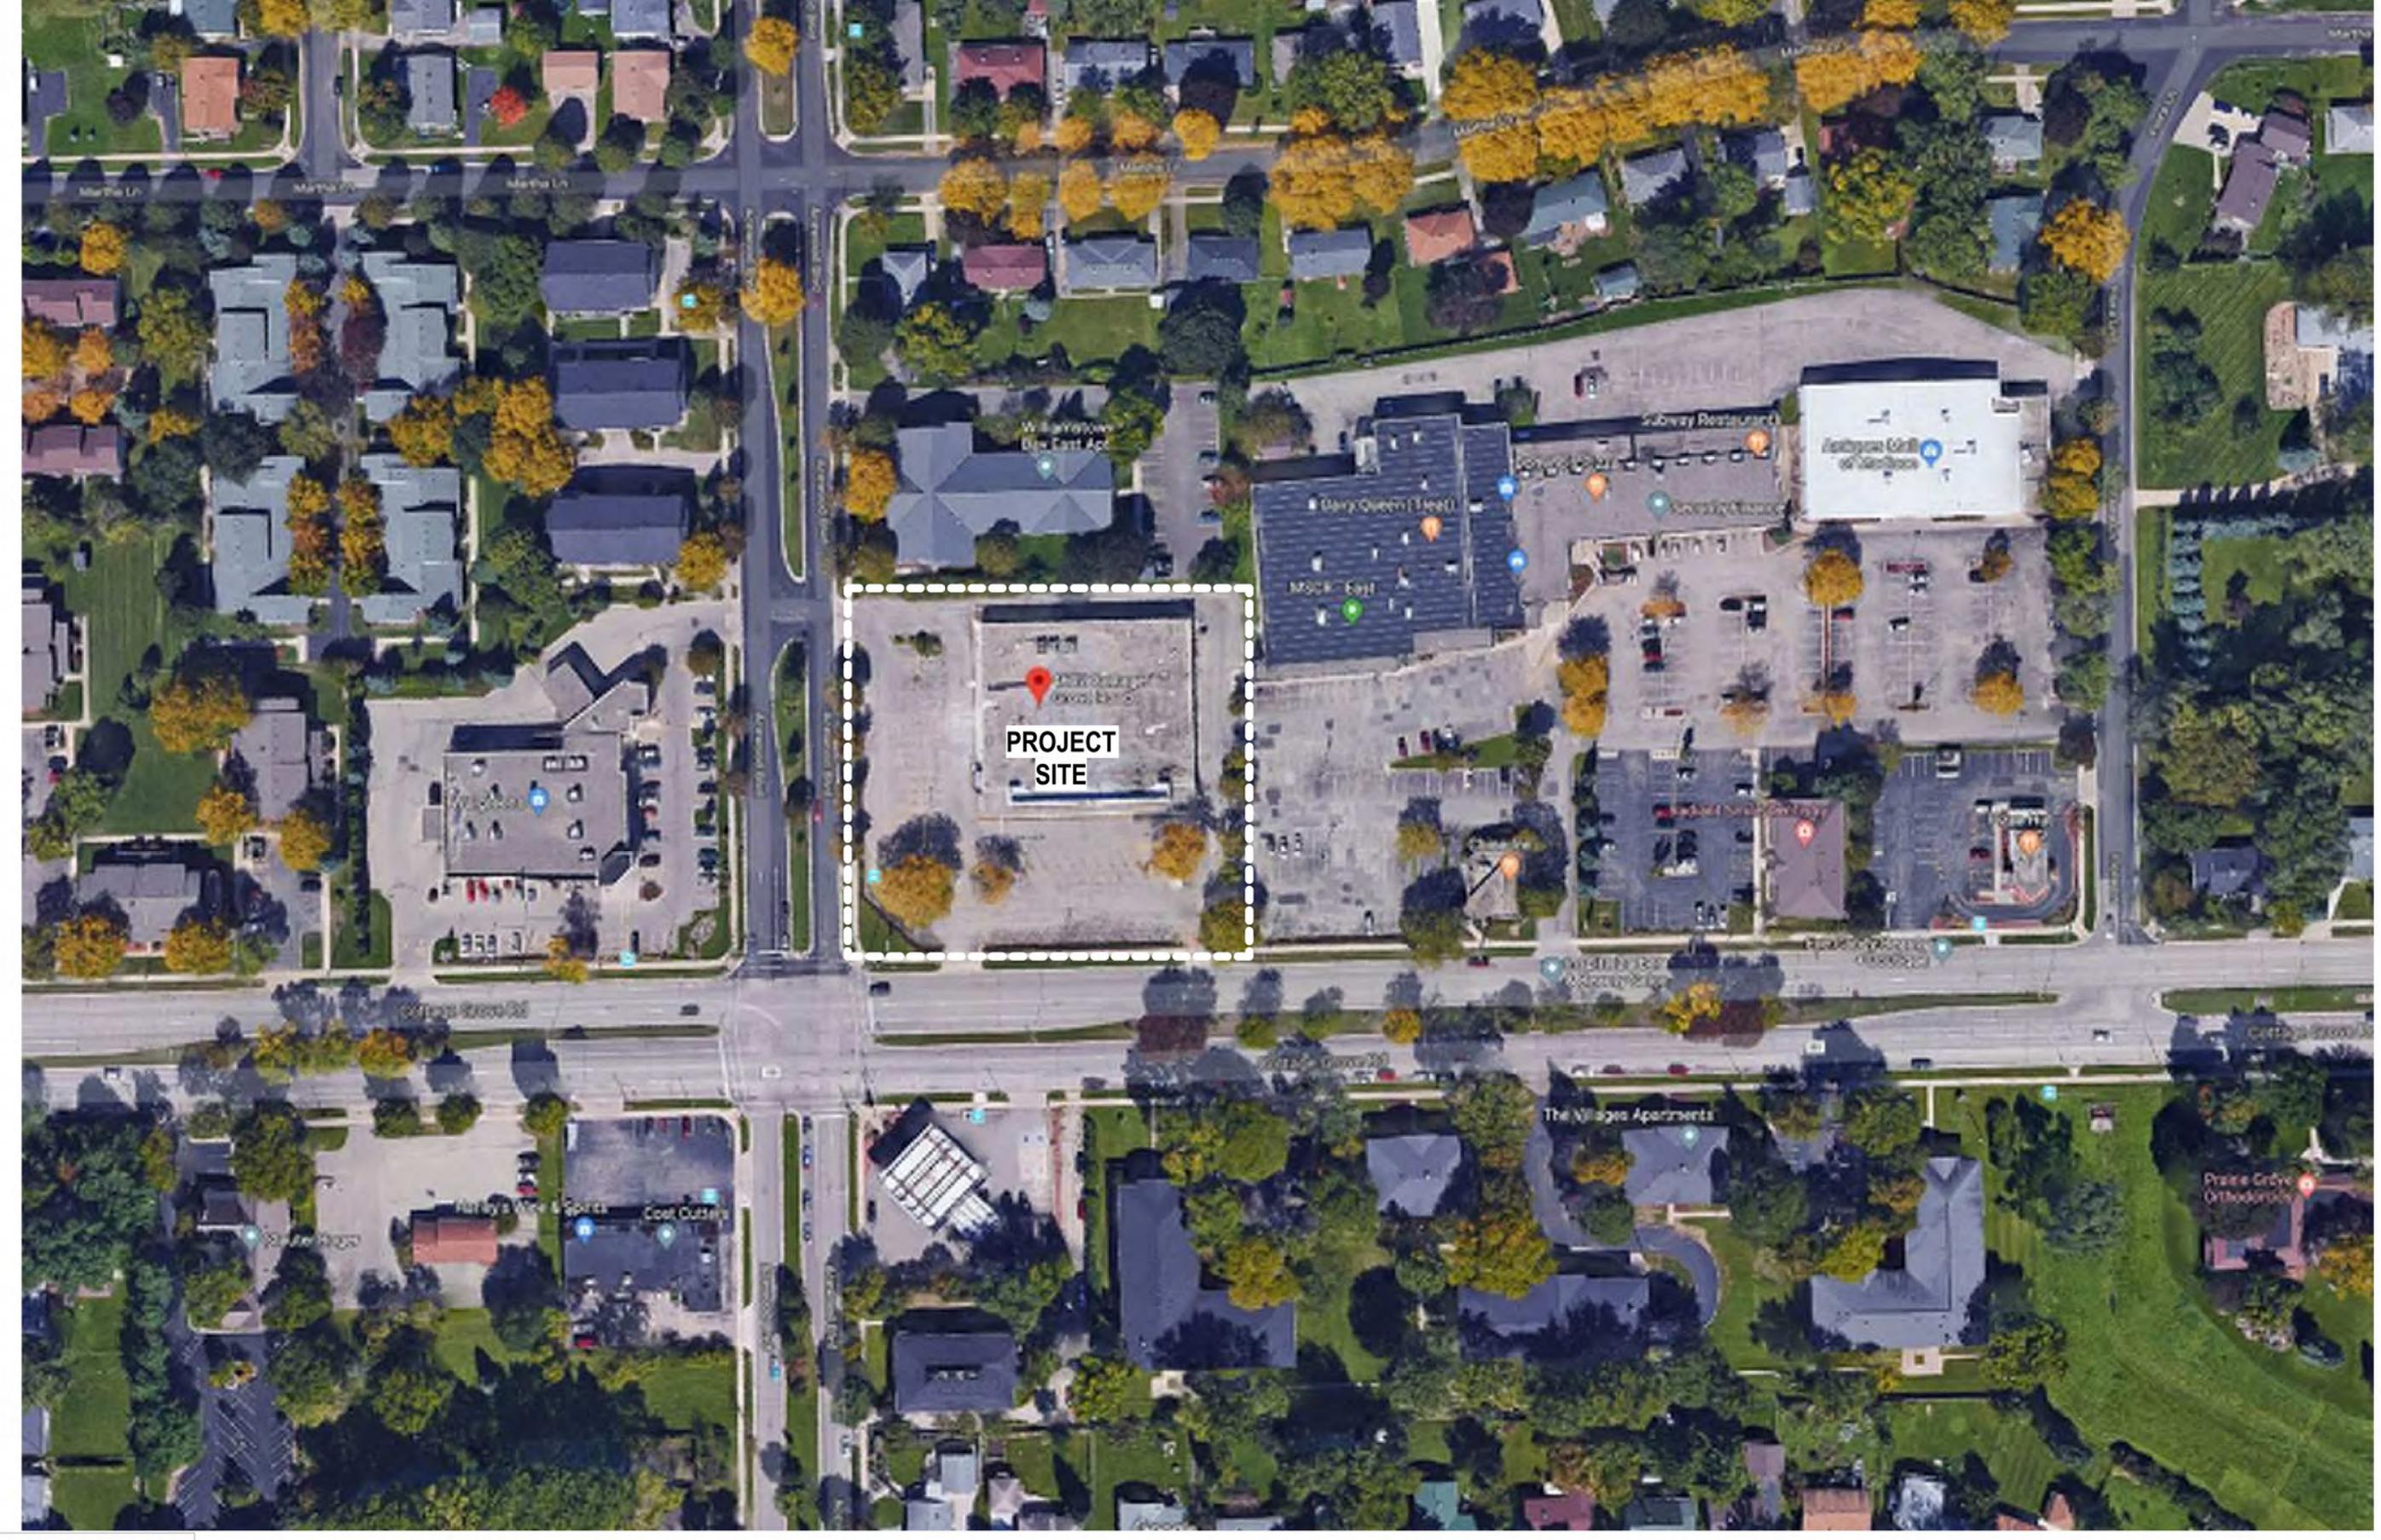

R SILICA 0.02 - 0.04 INCHES IN DIA.

BIORETENTION PLANTINGS TO BE PLANTED AT ONE PLUG PER SQUARE FOOT. PLUGS TO BE PLANT STOCK NAMED IN THE WET PRAIRIE SHORT STATURE MIX FROM AGRECOL CORPORATION APPROVED EQUIVALENT. A MINIMUM OF 10 DIFFERENT PLANT STOCK NAMES TO BE PLANTED.

TO PREVENT COMPACTION OF ENGINEERED SOIL AND SUBSOILS, CONTRACTOR SHALL PROTECT AGAINST MACHINERY ENTERING OR COMPACTING THE BIO—RETENTION AREA. BIORETENTION AREA #2 DETAIL

# 4602 COTTAGE GROVE ROAD RE-DEVELOPMENT CITY OF MADISON

GRADING AND EROSION CONTROL PLAN (PROGRESS)

PAGE: C1.3

DATED: AUGUST 28, 2019

# QUAM ENGINEERING, LLC Residential and Commercial Site Design Consultants

www.quamengineering.com

4604 Siggelkow Road, Suite A — McFarland, Wisconsin 53558 Phone (608) 838-7750; Fax (608) 838-7752













DIMENSION Madison Design Group

NOT TO SCALE

ACE APARTMENTS - MIXED USE



VIEW NORTH ON ACEWOOD BOULEVARD



VIEW FROM COTTAGE GROVE ROAD-SOUTHEAST CORNER OF SITE



VIEW FROM ACEWOOD BOULEVARD-NORTHWEST CORNER OF SITE



VIEW FROM COTTAGE GROVE ROAD-SOUTHWEST CORNER OF SITE

A0.2 ACE APARTMENTS - MIXED USE



6515 Grand Teton Plaza, Suite 120, Madison, Wisconsin 53719

f608.829.4445 dimensionivmadison.com





1 BASEMENT FLOOR PLAN
1/16" = 1'-0"





ACE APARTMENTS - MIXED USE

architecture · interior design · planning





THIRD FLOOR PLAN

1/16" = 1'-0"





ACE APARTMENTS - MIXED USE

6515 Grand Teton Plaza, Suite 120, Madison, Wisconsin 53719 p608.829.4444 f608.829.4445 dimensionivmadison.com





FOURTH FLOOR PLAN

1/16" = 1'-0"

A1.2 NORTH



ACE APARTMENTS - MIXED USE