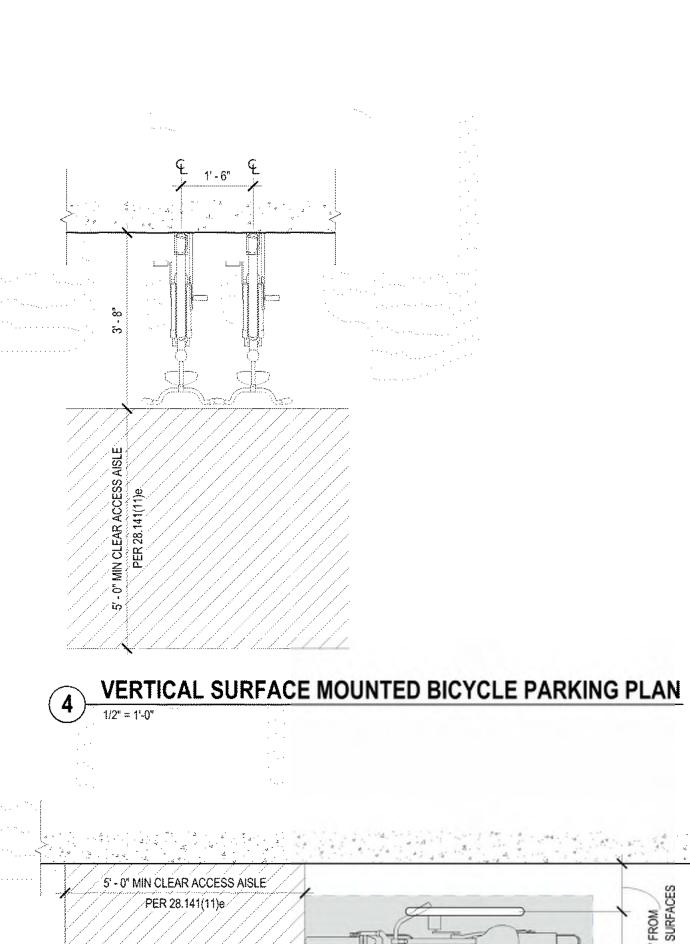

onivmadison.com







6 4 BEDROOM UNIT W/GARAGE FIRST FLOOR PLAN

1/8" = 1'-0"



**3 BEDROOM UNIT SECOND FLOOR PLAN**1/8" = 1'-0"



4 3 BEDROOM UNIT W/GARAGE FIRST FLOOR PLAN

1/8" = 1'-0"



TOWNHOUSE ROOF PLAN

1/16" = 1'-0"



TOWNHOUSE SECOND FLOOR PLAN

1/16" = 1'-0"



1 TOWNHOUSE FIRST FLOOR PLAN

1/16" = 1'-0"

A1.5.1

ACE APARTMENTS - MIXED USE











SOUTH ELEVATION



A1.5.2 ACE APARTMENTS - MIXED USE

0' 2' 4" 8'



VIEW TO SOUTH WEST - TOWNHOMES



VIEW TO NORTH WEST - TOWNHOMES

A1.5.3
ACE APARTMENTS - MIXED USE

DIMENSION Madison Design Group

architecture · interior design · planning

6515 Grand Teton Plaza, Suite 120, Madison, Wisconsin 53719 p608.829.4444 f608.829.4445 dimensionivmadison.com



**4 STORY BUILDING COLOR PALLETTE** 



**TOWNHOUSE COLOR PALLETTE** 









VERTICAL SURFACE MOUNTED BIKE STALL ELEVATION



**BIKE RACK DETAIL** 

A1.6.0 ACE APARTMENTS - MIXED USE