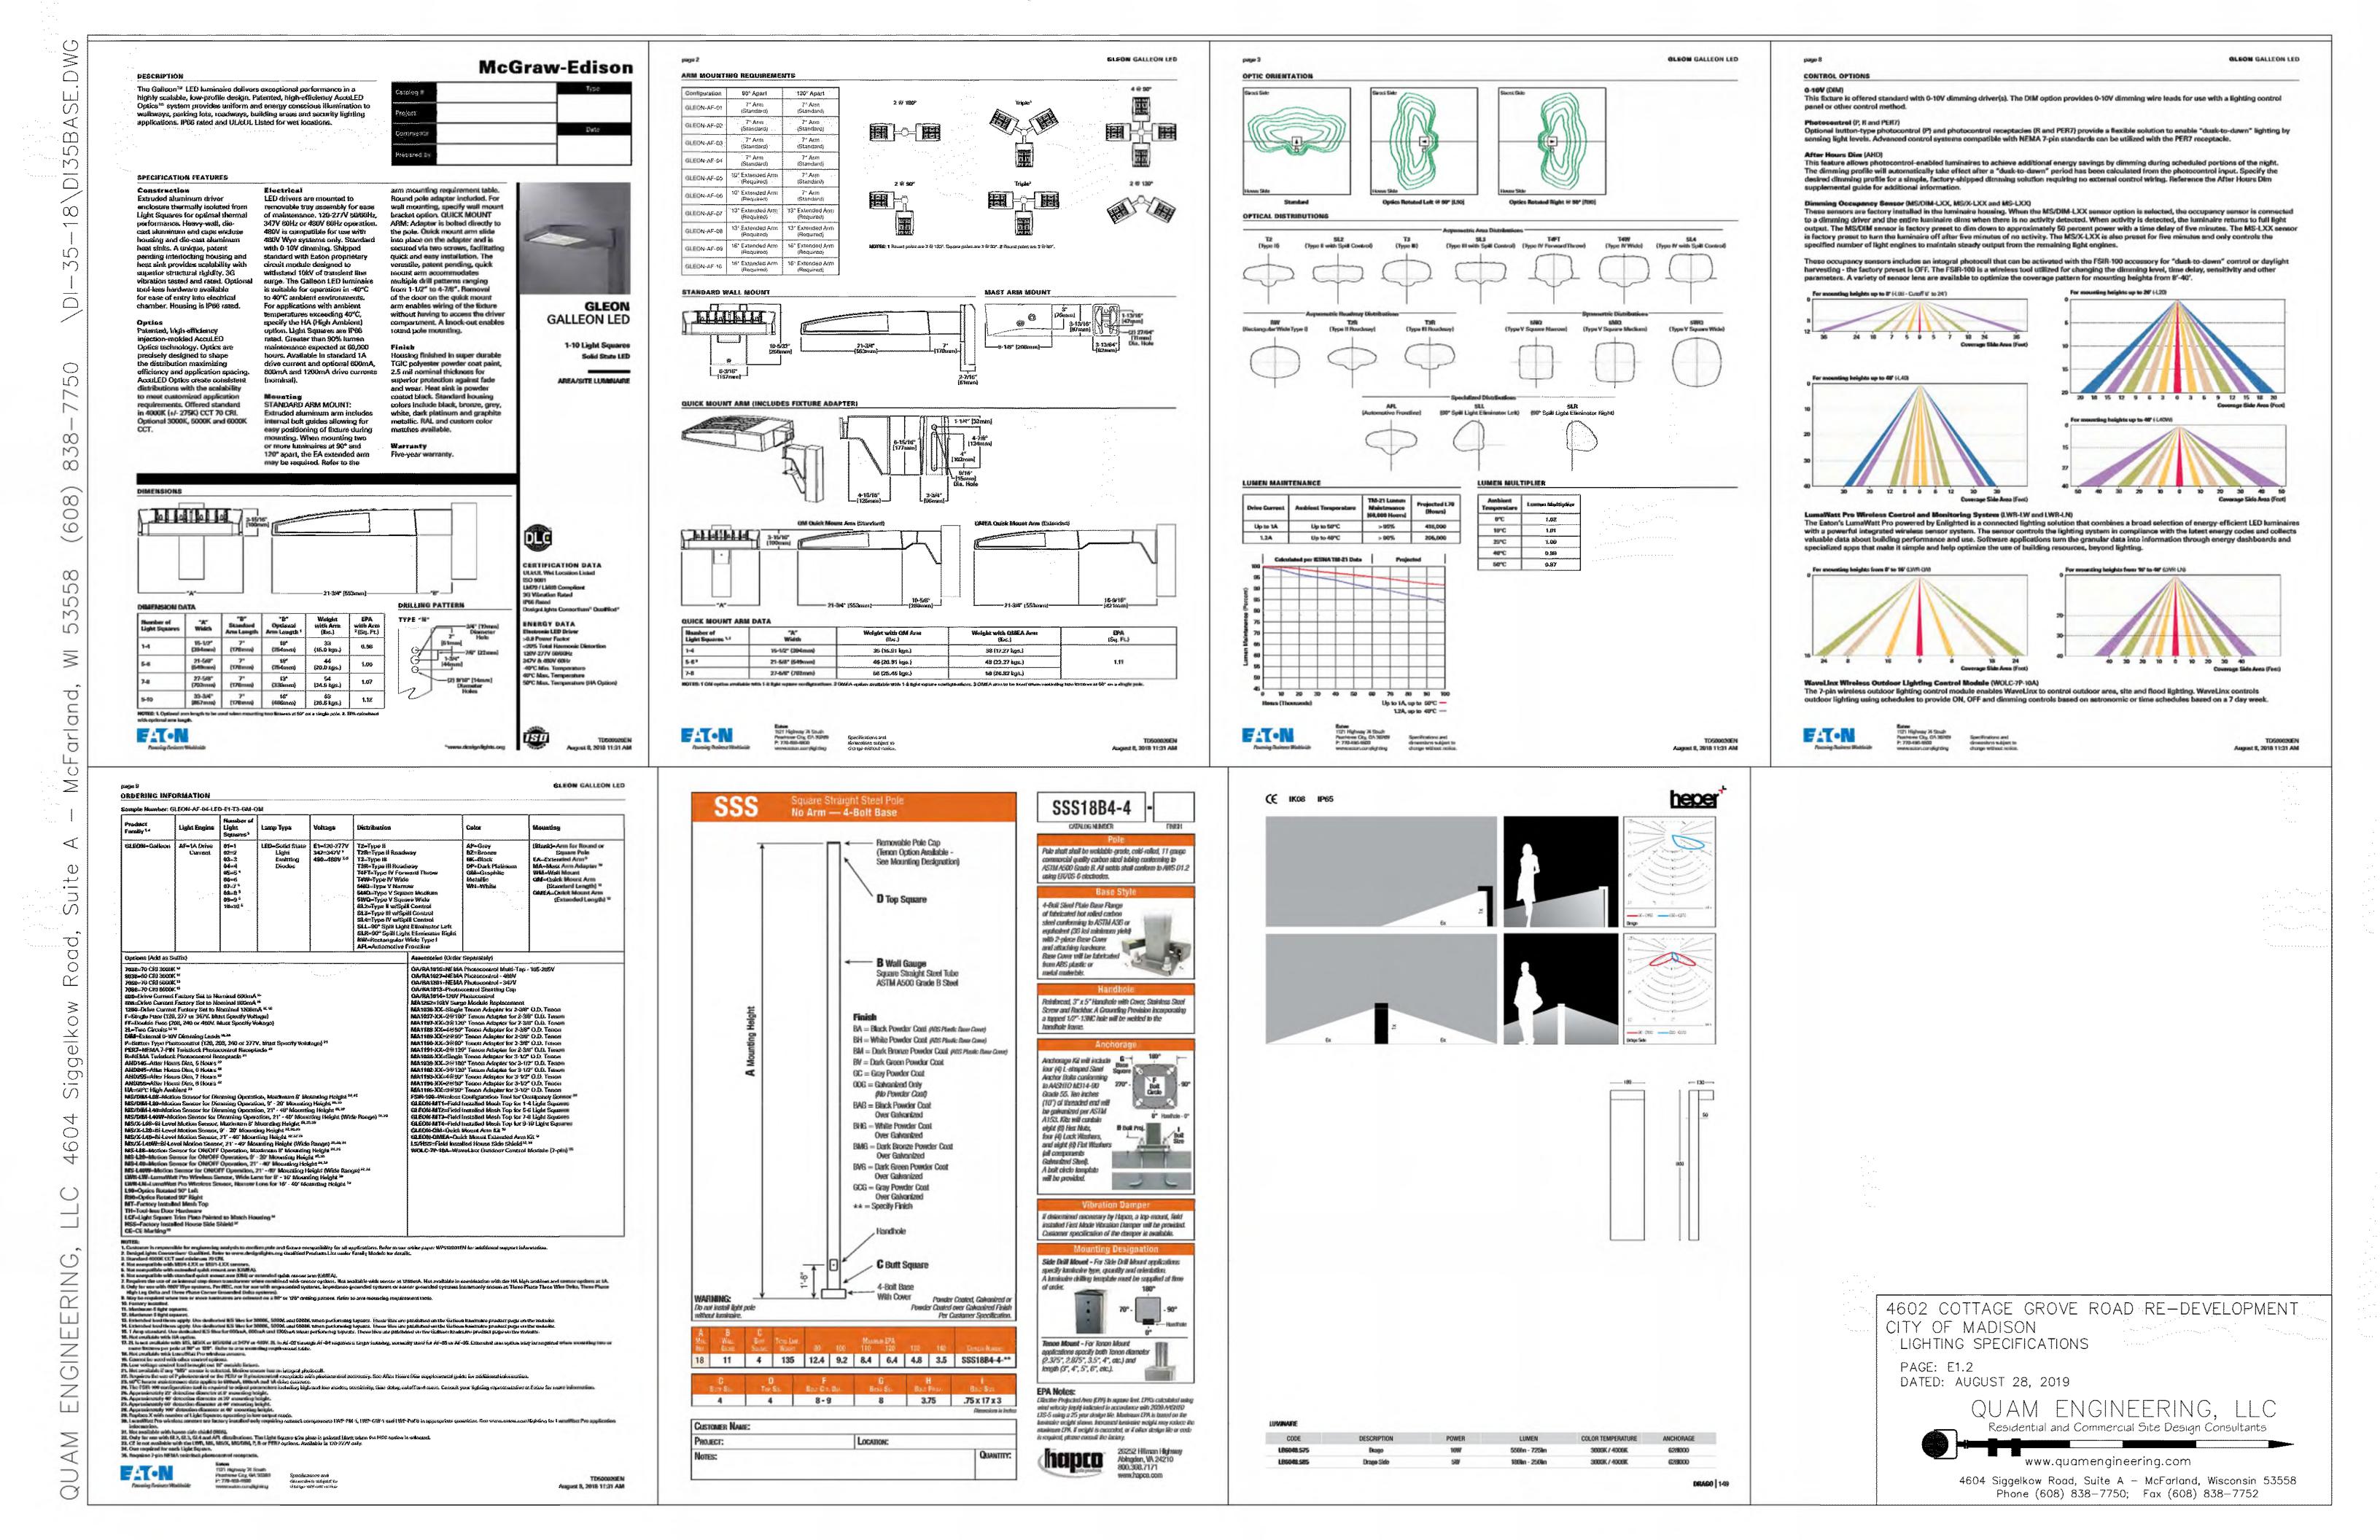

TZ OR SILICA 0.02 - 0.04 INCHES IN DIA.

BIORETENTION PLANTINGS TO BE PLANTED AT ONE PLUG PER SQUARE FOOT. PLUGS TO BE PLANT STOCK NAMED IN THE WET PRAIRIE SHORT STATURE MIX FROM AGRECOL CORPORATION APPROVED EQUIVALENT. A MINIMUM OF 10 DIFFERENT PLANT STOCK NAMES TO BE PLANTED.

TO PREVENT COMPACTION OF ENGINEERED SOIL AND SUBSOILS, CONTRACTOR SHALL PROTECT AGAINST MACHINERY ENTERING OR COMPACTING THE BIO—RETENTION AREA. BIORETENTION AREA #2 DETAIL

# 4602 COTTAGE GROVE ROAD RE-DEVELOPMENT CITY OF MADISON

GRADING AND EROSION CONTROL PLAN (PROGRESS)

PAGE: C1.3

DATED: AUGUST 28, 2019

# QUAM ENGINEERING, LLC Residential and Commercial Site Design Consultants

www.quamengineering.com

4604 Siggelkow Road, Suite A — McFarland, Wisconsin 53558 Phone (608) 838-7750; Fax (608) 838-7752













DIMENSION Madison Design Group

NOT TO SCALE

ACE APARTMENTS - MIXED USE



VIEW NORTH ON ACEWOOD BOULEVARD



VIEW FROM COTTAGE GROVE ROAD-SOUTHEAST CORNER OF SITE



VIEW FROM ACEWOOD BOULEVARD-NORTHWEST CORNER OF SITE



VIEW FROM COTTAGE GROVE ROAD-SOUTHWEST CORNER OF SITE

A0.2 ACE APARTMENTS - MIXED USE



6515 Grand Teton Plaza, Suite 120, Madison, Wisconsin 53719

f608.829.4445 dimensionivmadison.com





1 BASEMENT FLOOR PLAN
1/16" = 1'-0"





ACE APARTMENTS - MIXED USE

architecture · interior design · planning





THIRD FLOOR PLAN

1/16" = 1'-0"





ACE APARTMENTS - MIXED USE

6515 Grand Teton Plaza, Suite 120, Madison, Wisconsin 53719 p608.829.4444 f608.829.4445 dimensionivmadison.com





FOURTH FLOOR PLAN

1/16" = 1'-0"

A1.2 NORTH



ACE APARTMENTS - MIXED USE