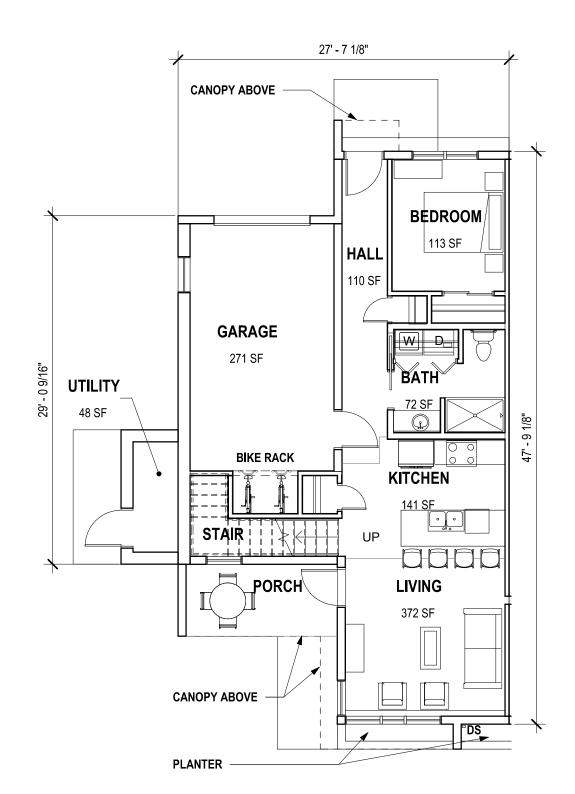

FOURTH FLOOR PLAN

1/16" = 1'-0"

A1.2 NORTH



ACE APARTMENTS - MIXED USE













1 TYPICAL APARTMENT UNIT TYPES

1/8" = 1'-0"



# A1.2.1

ACE APARTMENTS - MIXED USE





DIMENSIONIV

Madison Design Group

South Elevation

ACE APARTMENTS - MIXED USE

f608.829.4445 dimensionivmadison.com



**West Elevation** 



**East Elevation** 

DIMENSION Madison Design Group

architecture · interior design · planning 6515 Grand Teton Plaza, Suite 120, Madison, Wisconsin 53719

f608.829.4445 dimensionivmadison.com



VIEW TO NORTH EAST - ALONG COTTAGE GROVE RD.



A1.4.1
ACE APARTMENTS - MIXED USE



VIEW TO NORTH EAST - ALONG ACEWOOD BLVD.



A1.4.2
ACE APARTMENTS - MIXED USE

6515 Grand Teton Plaza, Suite 120, Madison, Wisconsin 53719 p608.829.4444 f608.829.4445 dimensionivmadison.com







6 4 BEDROOM UNIT W/GARAGE FIRST FLOOR PLAN

1/8" = 1'-0"



**3 BEDROOM UNIT SECOND FLOOR PLAN**1/8" = 1'-0"



4 3 BEDROOM UNIT W/GARAGE FIRST FLOOR PLAN

1/8" = 1'-0"



TOWNHOUSE ROOF PLAN

1/16" = 1'-0"



TOWNHOUSE SECOND FLOOR PLAN

1/16" = 1'-0"



1 TOWNHOUSE FIRST FLOOR PLAN

1/16" = 1'-0"

A1.5.1

ACE APARTMENTS - MIXED USE











SOUTH ELEVATION



A1.5.2 ACE APARTMENTS - MIXED USE

0' 2' 4" 8'



VIEW TO SOUTH WEST - TOWNHOMES



VIEW TO NORTH WEST - TOWNHOMES

A1.5.3
ACE APARTMENTS - MIXED USE

DIMENSION Madison Design Group

architecture · interior design · planning

6515 Grand Teton Plaza, Suite 120, Madison, Wisconsin 53719 p608.829.4444 f608.829.4445 dimensionivmadison.com



**4 STORY BUILDING COLOR PALLETTE** 



**TOWNHOUSE COLOR PALLETTE** 









VERTICAL SURF