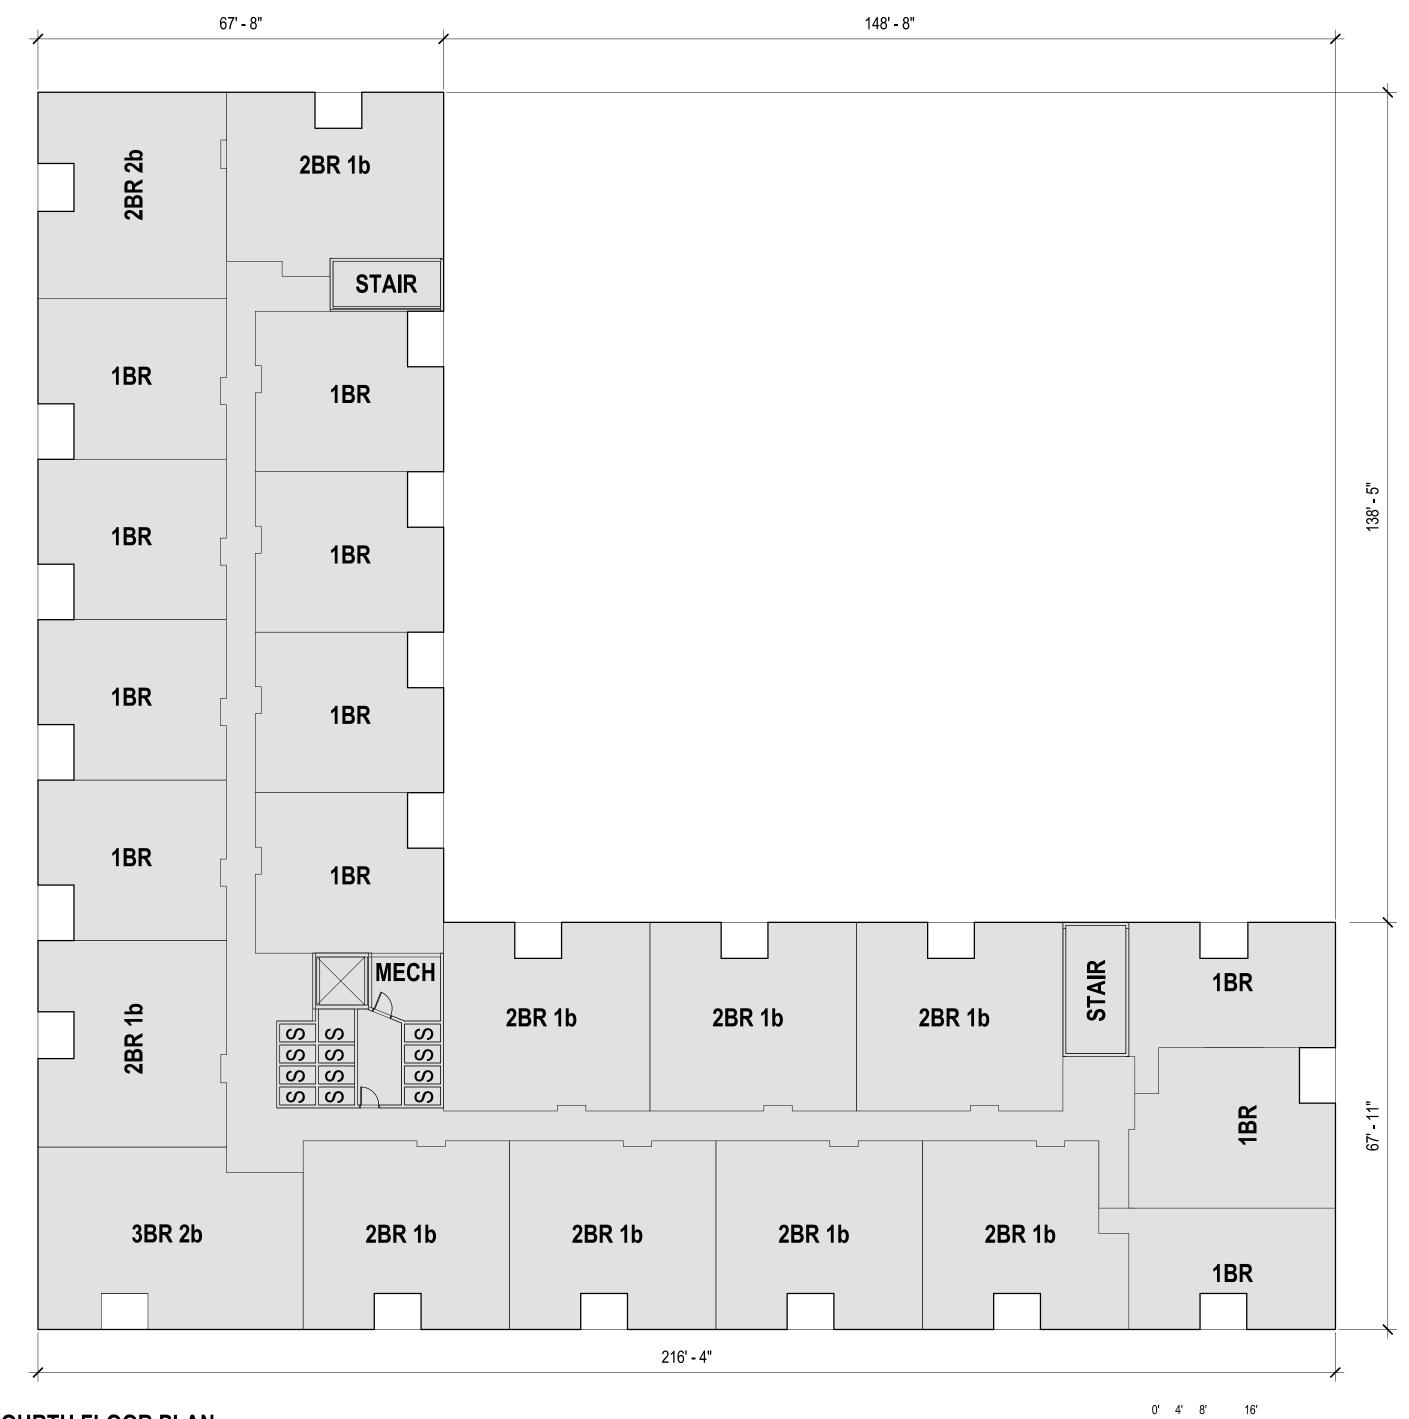

te A — McFarland, Wisconsin 53558 Phone (608) 838-7750; Fax (608) 838-7752













DIMENSION Madison Design Group

NOT TO SCALE

ACE APARTMENTS - MIXED USE



VIEW NORTH ON ACEWOOD BOULEVARD



VIEW FROM COTTAGE GROVE ROAD-SOUTHEAST CORNER OF SITE



VIEW FROM ACEWOOD BOULEVARD-NORTHWEST CORNER OF SITE



VIEW FROM COTTAGE GROVE ROAD-SOUTHWEST CORNER OF SITE

A0.2 ACE APARTMENTS - MIXED USE



6515 Grand Teton Plaza, Suite 120, Madison, Wisconsin 53719

f608.829.4445 dimensionivmadison.com





1 BASEMENT FLOOR PLAN
1/16" = 1'-0"





ACE APARTMENTS - MIXED USE

architecture · interior design · planning





THIRD FLOOR PLAN

1/16" = 1'-0"





ACE APARTMENTS - MIXED USE

6515 Grand Teton Plaza, Suite 120, Madison, Wisconsin 53719 p608.829.4444 f608.829.4445 dimensionivmadison.com





FOURTH FLOOR PLAN

1/16" = 1'-0"

A1.2 NORTH



ACE APARTMENTS - MIXED USE













1 TYPICAL APARTMENT UNIT TYPES

1/8" = 1'-0"



# A1.2.1

ACE APARTMENTS - MIXED USE





DIMENSIONIV

Madison Design Group

South Elevation

ACE APARTMENTS - MIXED USE

f608.829.4445 dimensionivmadison.com



**West Elevation** 



**East Elevation** 

DIMENSION Madison Design Group

architecture · interior design · planning 6515 Grand Teton Plaza, Suite 120, Madison, Wisconsin 53719

f608.829.4445 dimensionivmadison.com



VIEW TO NORTH EAST - ALONG COTTAGE GROVE RD.



A1.4.1
ACE APARTMENTS - MIXED USE



VIEW TO NORTH EAST - ALONG ACEWOOD BLVD.



A1.4.2
ACE APARTMENTS - MIXED USE

6515 Grand Teton Plaza, Suite 120, Madison, Wisconsin 53719 p608.829.4444 f608.829.4445 dimensionivmadison.com