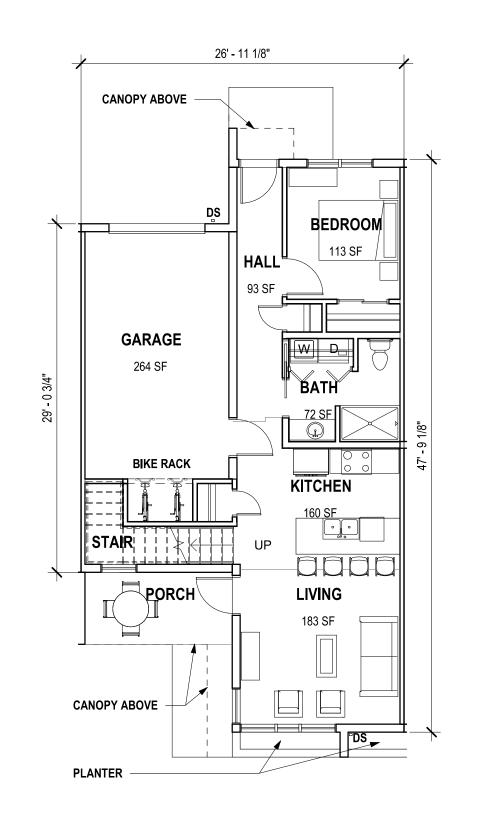

NIT TYPES

1/8" = 1'-0"



# A1.2.1

ACE APARTMENTS - MIXED USE





DIMENSIONIV

Madison Design Group

South Elevation

ACE APARTMENTS - MIXED USE

f608.829.4445 dimensionivmadison.com



**West Elevation** 



**East Elevation** 

DIMENSION Madison Design Group

architecture · interior design · planning 6515 Grand Teton Plaza, Suite 120, Madison, Wisconsin 53719

f608.829.4445 dimensionivmadison.com



VIEW TO NORTH EAST - ALONG COTTAGE GROVE RD.



A1.4.1
ACE APARTMENTS - MIXED USE



VIEW TO NORTH EAST - ALONG ACEWOOD BLVD.



A1.4.2
ACE APARTMENTS - MIXED USE

6515 Grand Teton Plaza, Suite 120, Madison, Wisconsin 53719 p608.829.4444 f608.829.4445 dimensionivmadison.com







6 4 BEDROOM UNIT W/GARAGE FIRST FLOOR PLAN

1/8" = 1'-0"



**3 BEDROOM UNIT SECOND FLOOR PLAN**1/8" = 1'-0"



4 3 BEDROOM UNIT W/GARAGE FIRST FLOOR PLAN

1/8" = 1'-0"



TOWNHOUSE ROOF PLAN

1/16" = 1'-0"



TOWNHOUSE SECOND FLOOR PLAN

1/16" = 1'-0"



1 TOWNHOUSE FIRST FLOOR PLAN

1/16" = 1'-0"

A1.5.1

ACE APARTMENTS - MIXED USE











SOUTH ELEVATION



A1.5.2 ACE APARTMENTS - MIXED USE

0' 2' 4" 8'



VIEW TO SOUTH WEST - TOWNHOMES



VIEW TO NORTH WEST - TOWNHOMES

A1.5.3
ACE APARTMENTS - MIXED USE

DIMENSION Madison Design Group

architecture · interior design · planning

6515 Grand Teton Plaza, Suite 120, Madison, Wisconsin 53719 p608.829.4444 f608.829.4445 dimensionivmadison.com



**4 STORY BUILDING COLOR PALLETTE** 



**TOWNHOUSE COLOR PALLETTE** 









VERTICAL SURFACE MOUNTED BIKE STALL ELEVATION



**BIKE RACK DETAIL** 

A1.6.0 ACE APARTMENTS - MIXED USE