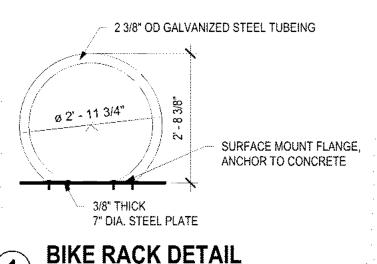

FLOOR PLAN

1/8" = 1'-0"



**3 BEDROOM UNIT SECOND FLOOR PLAN**1/8" = 1'-0"



4 3 BEDROOM UNIT W/GARAGE FIRST FLOOR PLAN

1/8" = 1'-0"



TOWNHOUSE ROOF PLAN

1/16" = 1'-0"



TOWNHOUSE SECOND FLOOR PLAN

1/16" = 1'-0"



1 TOWNHOUSE FIRST FLOOR PLAN

1/16" = 1'-0"

A1.5.1

ACE APARTMENTS - MIXED USE











SOUTH ELEVATION



A1.5.2 ACE APARTMENTS - MIXED USE

0' 2' 4" 8'



VIEW TO SOUTH WEST - TOWNHOMES



VIEW TO NORTH WEST - TOWNHOMES

A1.5.3
ACE APARTMENTS - MIXED USE

DIMENSION Madison Design Group

architecture · interior design · planning

6515 Grand Teton Plaza, Suite 120, Madison, Wisconsin 53719 p608.829.4444 f608.829.4445 dimensionivmadison.com



**4 STORY BUILDING COLOR PALLETTE** 



**TOWNHOUSE COLOR PALLETTE** 









VERTICAL SURFACE MOUNTED BIKE STALL ELEVATION



**BIKE RACK DETAIL** 

A1.6.0 ACE APARTMENTS - MIXED USE