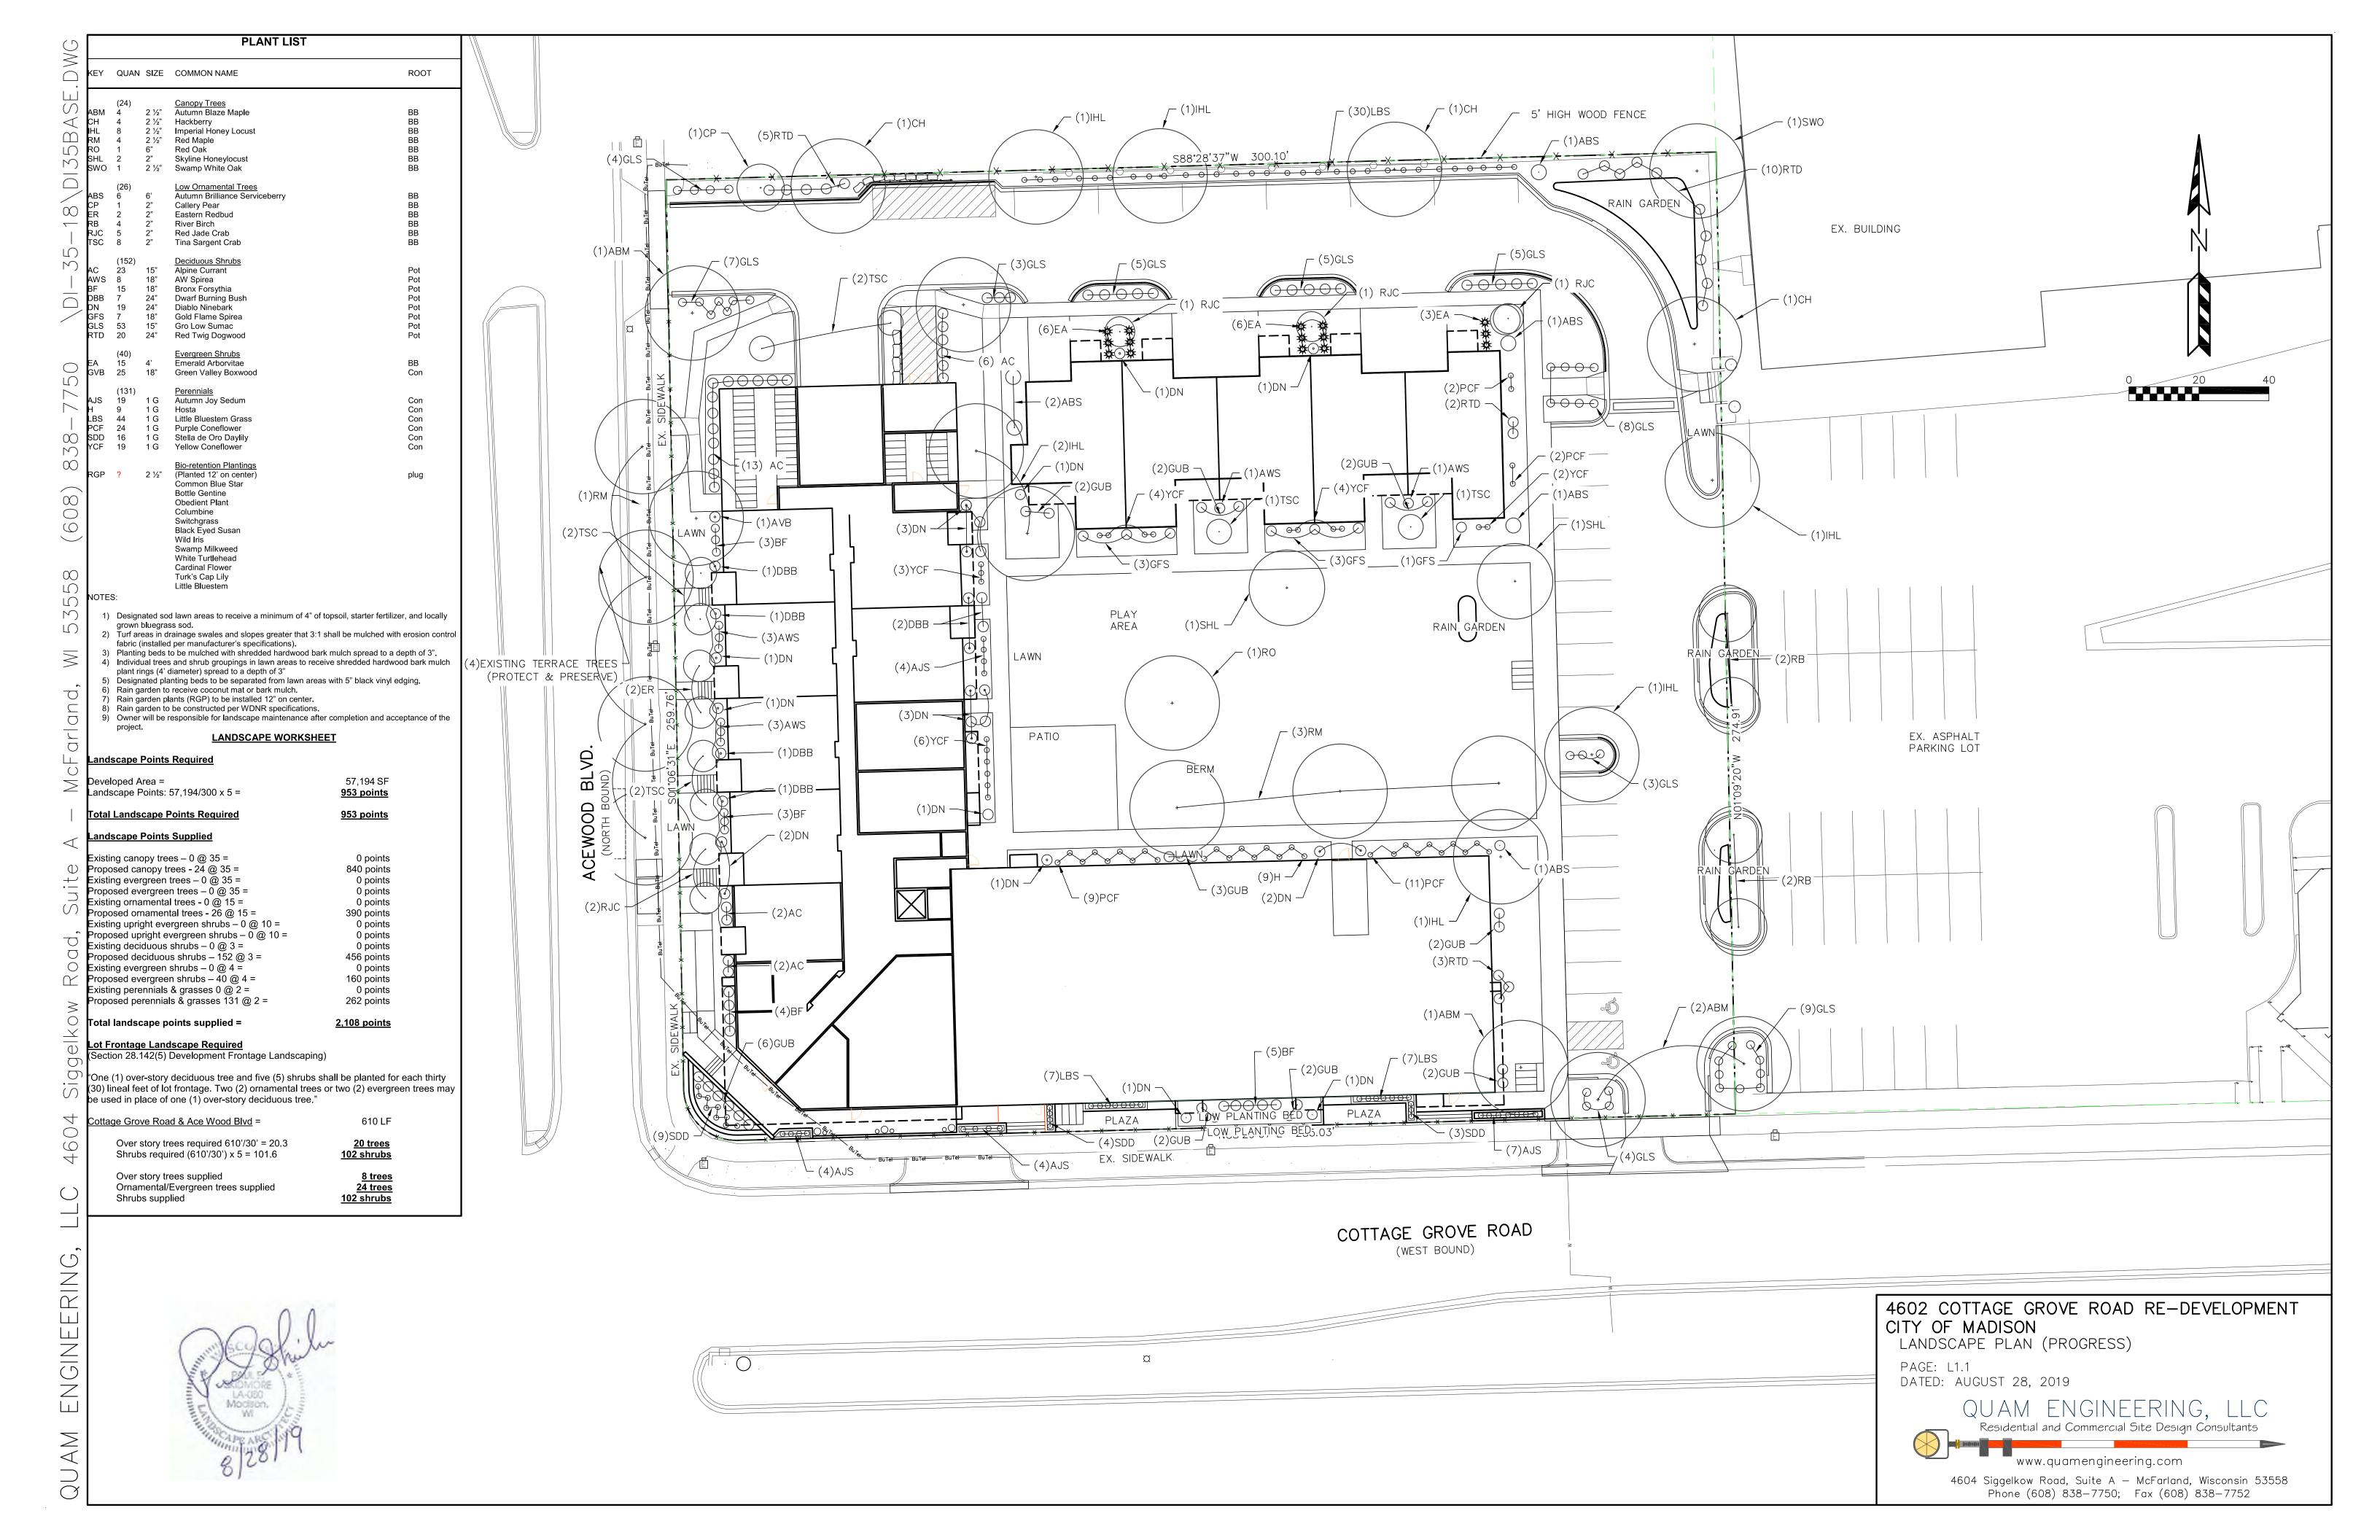

OR SILICA 0.02 - 0.04 INCHES IN DIA.

BIORETENTION PLANTINGS TO BE PLANTED AT ONE PLUG PER SQUARE FOOT. PLUGS TO BE PLANT STOCK NAMED IN THE WET PRAIRIE SHORT STATURE MIX FROM AGRECOL CORPORATION APPROVED EQUIVALENT. A MINIMUM OF 10 DIFFERENT PLANT STOCK NAMES TO BE PLANTED.

TO PREVENT COMPACTION OF ENGINEERED SOIL AND SUBSOILS, CONTRACTOR SHALL PROTECT AGAINST MACHINERY ENTERING OR COMPACTING THE BIO—RETENTION AREA. BIORETENTION AREA #2 DETAIL

# 4602 COTTAGE GROVE ROAD RE-DEVELOPMENT CITY OF MADISON

GRADING AND EROSION CONTROL PLAN (PROGRESS)

PAGE: C1.3

DATED: AUGUST 28, 2019

# QUAM ENGINEERING, LLC Residential and Commercial Site Design Consultants

www.quamengineering.com

4604 Siggelkow Road, Suite A — McFarland, Wisconsin 53558 Phone (608) 838-7750; Fax (608) 838-7752













DIMENSION Madison Design Group

NOT TO SCALE

ACE APARTMENTS - MIXED USE



VIEW NORTH ON ACEWOOD BOULEVARD



VIEW FROM COTTAGE GROVE ROAD-SOUTHEAST CORNER OF SITE



VIEW FROM ACEWOOD BOULEVARD-NORTHWEST CORNER OF SITE



VIEW FROM COTTAGE GROVE ROAD-SOUTHWEST CORNER OF SITE

A0.2 ACE APARTMENTS - MIXED USE



6515 Grand Teton Plaza, Suite 120, Madison, Wisconsin 53719

f608.829.4445 dimensionivmadison.com





1 BASEMENT FLOOR PLAN
1/16" = 1'-0"





ACE APARTMENTS - MIXED USE

architecture · interior design · planning





THIRD FLOOR PLAN

1/16" = 1'-0"





ACE APARTMENTS - MIXED USE

6515 Grand Teton Plaza, Suite 120, Madison, Wisconsin 53719 p608.829.4444 f608.829.4445 dimensionivmadison.com





FOURTH FLOOR PLAN

1/16" = 1'-0"

A1.2 NORTH



ACE APARTMENTS - MIXED USE