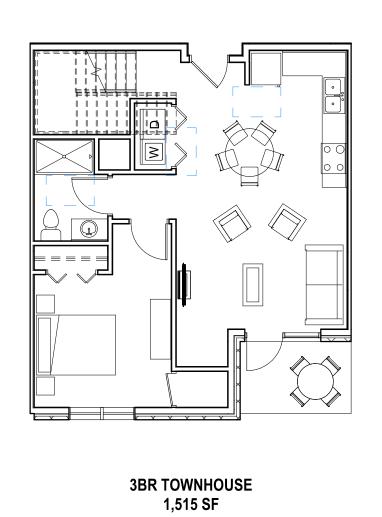

DIMENSION Madison Design Group

NOT TO SCALE

ACE APARTMENTS - MIXED USE



VIEW NORTH ON ACEWOOD BOULEVARD



VIEW FROM COTTAGE GROVE ROAD-SOUTHEAST CORNER OF SITE



VIEW FROM ACEWOOD BOULEVARD-NORTHWEST CORNER OF SITE



VIEW FROM COTTAGE GROVE ROAD-SOUTHWEST CORNER OF SITE

A0.2 ACE APARTMENTS - MIXED USE



6515 Grand Teton Plaza, Suite 120, Madison, Wisconsin 53719

f608.829.4445 dimensionivmadison.com





1 BASEMENT FLOOR PLAN
1/16" = 1'-0"





ACE APARTMENTS - MIXED USE

architecture · interior design · planning





THIRD FLOOR PLAN

1/16" = 1'-0"





ACE APARTMENTS - MIXED USE

6515 Grand Teton Plaza, Suite 120, Madison, Wisconsin 53719 p608.829.4444 f608.829.4445 dimensionivmadison.com





FOURTH FLOOR PLAN

1/16" = 1'-0"

A1.2 NORTH



ACE APARTMENTS - MIXED USE













1 TYPICAL APARTMENT UNIT TYPES

1/8" = 1'-0"



# A1.2.1

ACE APARTMENTS - MIXED USE





DIMENSIONIV

Madison Design Group

South Elevation

ACE APARTMENTS - MIXED USE

f608.829.4445 dimensionivmadison.com



**West Elevation** 



**East Elevation** 

DIMENSION Madison Design Group

architecture · interior design · planning 6515 Grand Teton Plaza, Suite 120, Madison, Wisconsin 53719

f608.829.4445 dimensionivmadison.com



VIEW TO NORTH EAST - ALONG COTTAGE GROVE RD.



A1.4.1
ACE APARTMENTS - MIXED USE



VIEW TO NORTH EAST - ALONG ACEWOOD BLVD.



A1.4.2
ACE APARTMENTS - MIXED USE

6515 Grand Teton Plaza, Suite 120, Madison, Wisconsin 53719 p608.829.4444 f608.829.4445 dimensionivmadison.com







6 4 BEDROOM UNIT W/GARAGE FIRST FLOOR PLAN

1/8" = 1'-0"



**3 BEDROOM UNIT SE