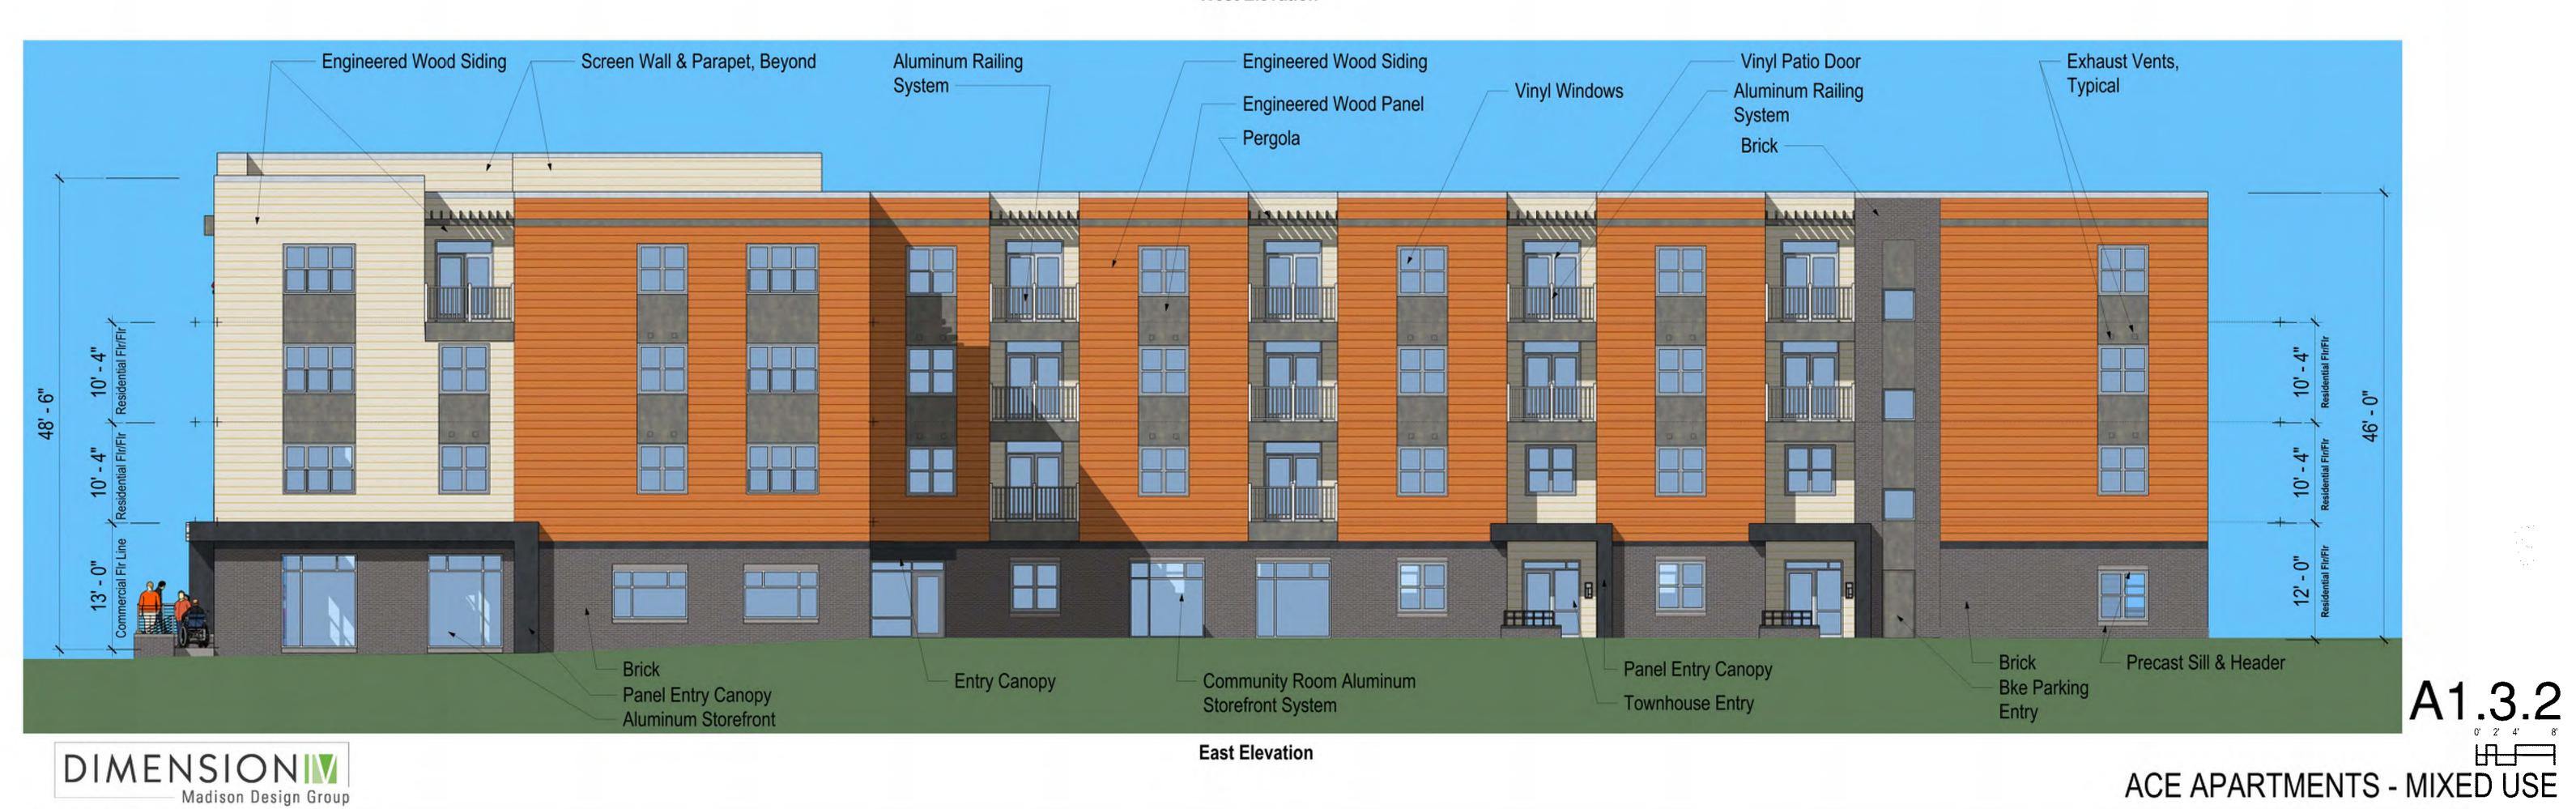

COTTAGE GROVE ROAD-SOUTHWEST CORNER OF SITE

A0.2 ACE APARTMENTS - MIXED USE



6515 Grand Teton Plaza, Suite 120, Madison, Wisconsin 53719

f608.829.4445 dimensionivmadison.com





1 BASEMENT FLOOR PLAN
1/16" = 1'-0"





ACE APARTMENTS - MIXED USE

architecture · interior design · planning





THIRD FLOOR PLAN

1/16" = 1'-0"





ACE APARTMENTS - MIXED USE

6515 Grand Teton Plaza, Suite 120, Madison, Wisconsin 53719 p608.829.4444 f608.829.4445 dimensionivmadison.com





FOURTH FLOOR PLAN

1/16" = 1'-0"

A1.2 NORTH



ACE APARTMENTS - MIXED USE













1 TYPICAL APARTMENT UNIT TYPES

1/8" = 1'-0"



# A1.2.1

ACE APARTMENTS - MIXED USE





DIMENSIONIV

Madison Design Group

South Elevation

ACE APARTMENTS - MIXED USE

f608.829.4445 dimensionivmadison.com



**West Elevation** 



**East Elevation** 

DIMENSION Madison Design Group

architecture · interior design · planning 6515 Grand Teton Plaza, Suite 120, Madison, Wisconsin 53719

f608.829.4445 dimensionivmadison.com



VIEW TO NORTH EAST - ALONG COTTAGE GROVE RD.



A1.4.1
ACE APARTMENTS - MIXED USE



VIEW TO NORTH EAST - ALONG ACEWOOD BLVD.



A1.4.2
ACE APARTMENTS - MIXED USE

6515 Grand Teton Plaza, Suite 120, Madison, Wisconsin 53719 p608.829.4444 f608.829.4445 dimensionivmadison.com







6 4 BEDROOM UNIT W/GARAGE FIRST FLOOR PLAN

1/8" = 1'-0"



**3 BEDROOM UNIT SECOND FLOOR PLAN**1/8" = 1'-0"



4 3 BEDROOM UNIT W/GARAGE FIRST FLOOR PLAN

1/8" = 1'-0"



TOWNHOUSE ROOF PLAN

1/16" = 1'-0"



TOWNHOUSE SECOND FLOOR PLAN

1/16" = 1'-0"



1 TOWNHOUSE FIRST FLOOR PLAN

1/16" = 1'-0"

A1.5.1

ACE APARTME