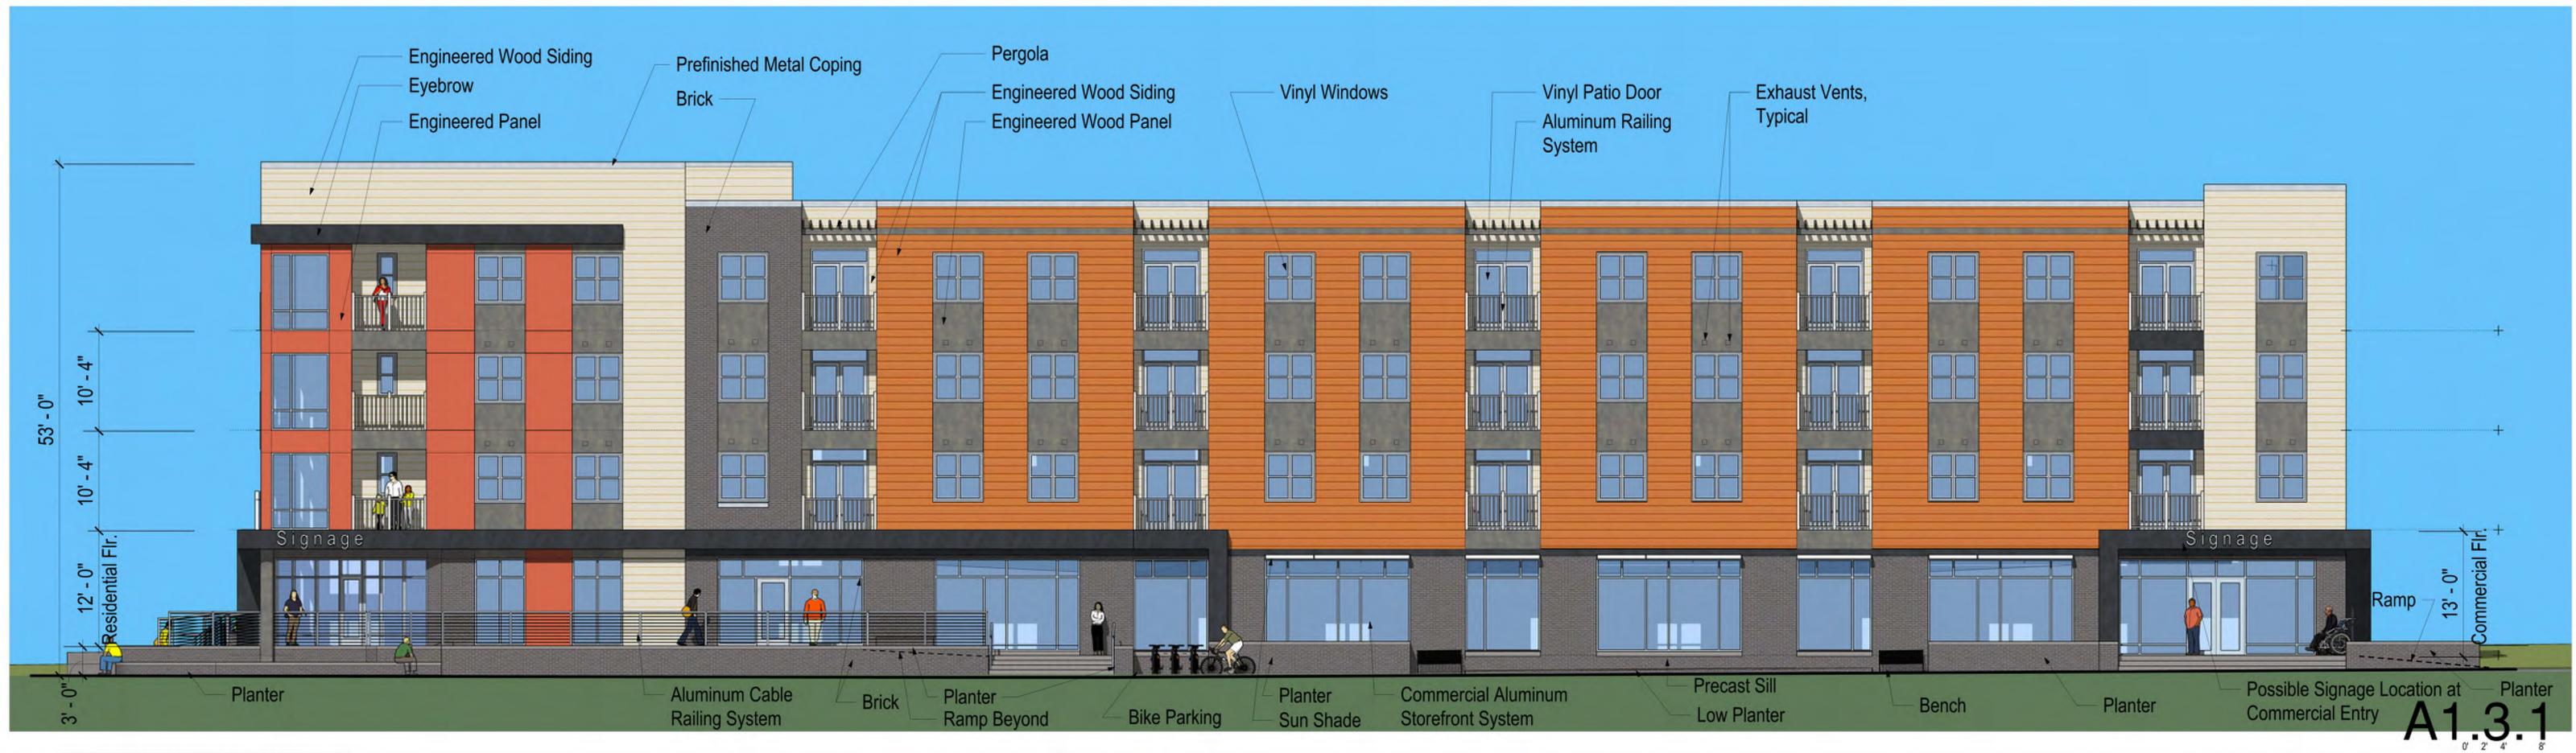

ACEWOOD BOULEVARD



VIEW FROM COTTAGE GROVE ROAD-SOUTHEAST CORNER OF SITE



VIEW FROM ACEWOOD BOULEVARD-NORTHWEST CORNER OF SITE



VIEW FROM COTTAGE GROVE ROAD-SOUTHWEST CORNER OF SITE

A0.2 ACE APARTMENTS - MIXED USE



6515 Grand Teton Plaza, Suite 120, Madison, Wisconsin 53719

f608.829.4445 dimensionivmadison.com





1 BASEMENT FLOOR PLAN
1/16" = 1'-0"





ACE APARTMENTS - MIXED USE

architecture · interior design · planning





THIRD FLOOR PLAN

1/16" = 1'-0"





ACE APARTMENTS - MIXED USE

6515 Grand Teton Plaza, Suite 120, Madison, Wisconsin 53719 p608.829.4444 f608.829.4445 dimensionivmadison.com





FOURTH FLOOR PLAN

1/16" = 1'-0"

A1.2 NORTH



ACE APARTMENTS - MIXED USE













1 TYPICAL APARTMENT UNIT TYPES

1/8" = 1'-0"



# A1.2.1

ACE APARTMENTS - MIXED USE





DIMENSIONIV

Madison Design Group

South Elevation

ACE APARTMENTS - MIXED USE

f608.829.4445 dimensionivmadison.com



**West Elevation** 



**East Elevation** 

DIMENSION Madison Design Group

architecture · interior design · planning 6515 Grand Teton Plaza, Suite 120, Madison, Wisconsin 53719

f608.829.4445 dimensionivmadison.com



VIEW TO NORTH EAST - ALONG COTTAGE GROVE RD.



A1.4.1
ACE APARTMENTS - MIXED USE



VIEW TO NORTH EAST - ALONG ACEWOOD BLVD.



A1.4.2
ACE APARTMENTS - MIXED USE

6515 Grand Teton Plaza, Suite 120, Madison, Wisconsin 53719 p608.829.4444 f608.829.4445 dimensionivmadison.com







6 4 BEDROOM UNIT W/GARAGE FIRST FLOOR PLAN

1/8" = 1'-0"



**3 BEDROOM UNIT SECOND FLOOR PLAN**1/8" = 1'-0"



4 3 BEDROOM UNIT W/GARAGE FIRST FLOOR PLAN

1/8" = 1'-0"



TOWNH