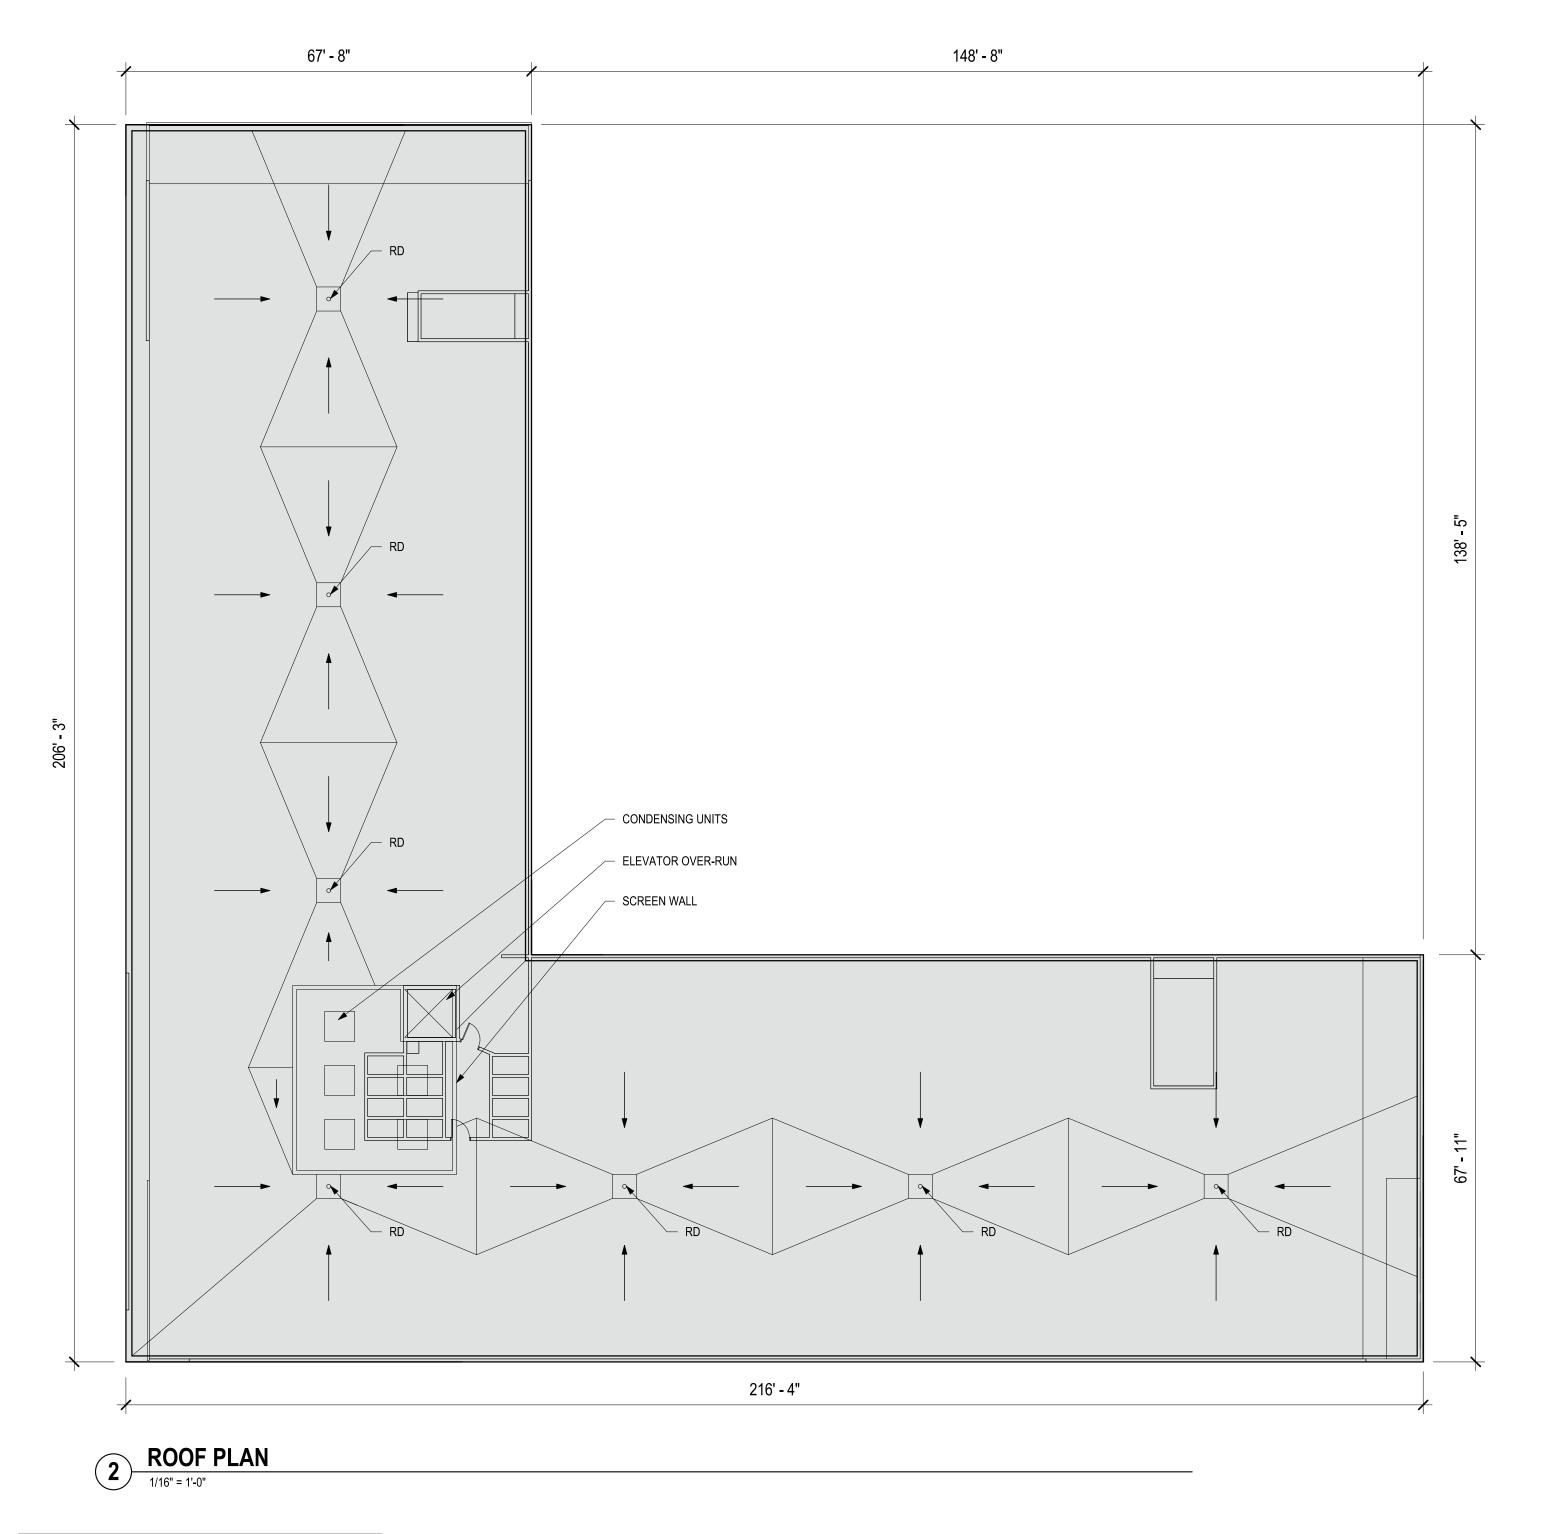

uite A — McFarland, Wisconsin 53558 Phone (608) 838-7750; Fax (608) 838-7752













DIMENSION Madison Design Group

NOT TO SCALE

ACE APARTMENTS - MIXED USE



VIEW NORTH ON ACEWOOD BOULEVARD



VIEW FROM COTTAGE GROVE ROAD-SOUTHEAST CORNER OF SITE



VIEW FROM ACEWOOD BOULEVARD-NORTHWEST CORNER OF SITE



VIEW FROM COTTAGE GROVE ROAD-SOUTHWEST CORNER OF SITE

A0.2 ACE APARTMENTS - MIXED USE



6515 Grand Teton Plaza, Suite 120, Madison, Wisconsin 53719

f608.829.4445 dimensionivmadison.com





1 BASEMENT FLOOR PLAN
1/16" = 1'-0"





ACE APARTMENTS - MIXED USE

architecture · interior design · planning





THIRD FLOOR PLAN

1/16" = 1'-0"





ACE APARTMENTS - MIXED USE

6515 Grand Teton Plaza, Suite 120, Madison, Wisconsin 53719 p608.829.4444 f608.829.4445 dimensionivmadison.com





FOURTH FLOOR PLAN

1/16" = 1'-0"

A1.2 NORTH



ACE APARTMENTS - MIXED USE













1 TYPICAL APARTMENT UNIT TYPES

1/8" = 1'-0"



# A1.2.1

ACE APARTMENTS - MIXED USE





DIMENSIONIV

Madison Design Group

South Elevation

ACE APARTMENTS - MIXED USE

f608.829.4445 dimensionivmadison.com



**West Elevation** 



**East Elevation** 

DIMENSION Madison Design Group

architecture · interior design · planning 6515 Grand Teton Plaza, Suite 120, Madison, Wisconsin 53719

f608.829.4445 dimensionivmadison.com



VIEW TO NORTH EAST - ALONG COTTAGE GROVE RD.



A1.4.1
ACE APARTMENTS - MIXED USE



VIEW TO NORTH EAST - ALONG ACEWOOD BLVD.



A1.4.2
ACE APARTMENTS - MIXED USE

6515 Grand Teton Plaza, Suite 120, Madison, Wisconsin 53719 p608.829.4444 f608.829.4445 dimensionivmadison.com