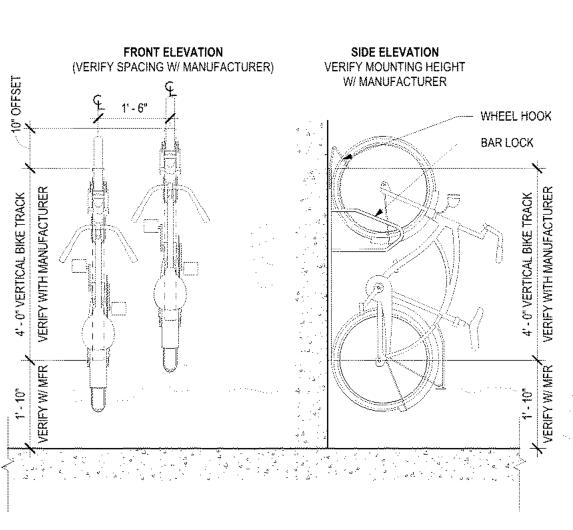

dison.com







6 4 BEDROOM UNIT W/GARAGE FIRST FLOOR PLAN

1/8" = 1'-0"



**3 BEDROOM UNIT SECOND FLOOR PLAN**1/8" = 1'-0"



4 3 BEDROOM UNIT W/GARAGE FIRST FLOOR PLAN

1/8" = 1'-0"



TOWNHOUSE ROOF PLAN

1/16" = 1'-0"



TOWNHOUSE SECOND FLOOR PLAN

1/16" = 1'-0"



1 TOWNHOUSE FIRST FLOOR PLAN

1/16" = 1'-0"

A1.5.1

ACE APARTMENTS - MIXED USE











SOUTH ELEVATION



A1.5.2 ACE APARTMENTS - MIXED USE

0' 2' 4" 8'



VIEW TO SOUTH WEST - TOWNHOMES



VIEW TO NORTH WEST - TOWNHOMES

A1.5.3
ACE APARTMENTS - MIXED USE

DIMENSION Madison Design Group

architecture · interior design · planning

6515 Grand Teton Plaza, Suite 120, Madison, Wisconsin 53719 p608.829.4444 f608.829.4445 dimensionivmadison.com



**4 STORY BUILDING COLOR PALLETTE** 



**TOWNHOUSE COLOR PALLETTE** 









VERTICAL SURFACE MOUNTED BIKE STALL ELEVATION



**BIKE RACK DETAIL** 

A1.6.0 ACE APARTMENTS - MIXED USE