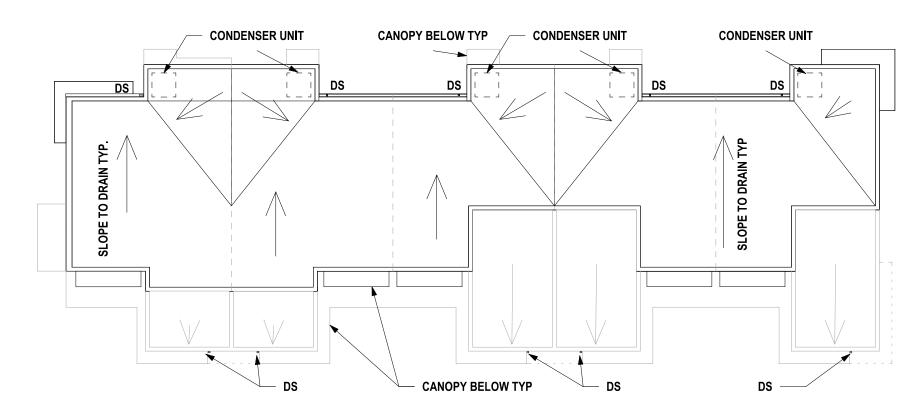

USE





DIMENSIONIV

Madison Design Group

South Elevation

ACE APARTMENTS - MIXED USE

f608.829.4445 dimensionivmadison.com



**West Elevation** 



**East Elevation** 

DIMENSION Madison Design Group

architecture · interior design · planning 6515 Grand Teton Plaza, Suite 120, Madison, Wisconsin 53719

f608.829.4445 dimensionivmadison.com



VIEW TO NORTH EAST - ALONG COTTAGE GROVE RD.



A1.4.1
ACE APARTMENTS - MIXED USE



VIEW TO NORTH EAST - ALONG ACEWOOD BLVD.



A1.4.2
ACE APARTMENTS - MIXED USE

6515 Grand Teton Plaza, Suite 120, Madison, Wisconsin 53719 p608.829.4444 f608.829.4445 dimensionivmadison.com







6 4 BEDROOM UNIT W/GARAGE FIRST FLOOR PLAN

1/8" = 1'-0"



**3 BEDROOM UNIT SECOND FLOOR PLAN**1/8" = 1'-0"



4 3 BEDROOM UNIT W/GARAGE FIRST FLOOR PLAN

1/8" = 1'-0"



TOWNHOUSE ROOF PLAN

1/16" = 1'-0"



TOWNHOUSE SECOND FLOOR PLAN

1/16" = 1'-0"



1 TOWNHOUSE FIRST FLOOR PLAN

1/16" = 1'-0"

A1.5.1

ACE APARTMENTS - MIXED USE











SOUTH ELEVATION



A1.5.2 ACE APARTMENTS - MIXED USE

0' 2' 4" 8'



VIEW TO SOUTH WEST - TOWNHOMES



VIEW TO NORTH WEST - TOWNHOMES

A1.5.3
ACE APARTMENTS - MIXED USE

DIMENSION Madison Design Group

architecture · interior design · planning

6515 Grand Teton Plaza, Suite 120, Madison, Wisconsin 53719 p608.829.4444 f608.829.4445 dimensionivmadison.com



**4 STORY BUILDING COLOR PALLETTE** 



**TOWNHOUSE COLOR PALLETTE** 









VERTICAL SURFACE MOUNTED BIKE STALL ELEVATION



**BIKE RACK DETAIL** 

A1.6.0 ACE APARTMENTS - MIXED USE