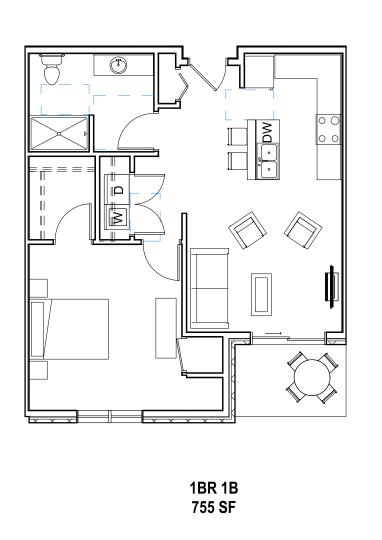

DIMENSION Madison Design Group

NOT TO SCALE

ACE APARTMENTS - MIXED USE



VIEW NORTH ON ACEWOOD BOULEVARD



VIEW FROM COTTAGE GROVE ROAD-SOUTHEAST CORNER OF SITE



VIEW FROM ACEWOOD BOULEVARD-NORTHWEST CORNER OF SITE



VIEW FROM COTTAGE GROVE ROAD-SOUTHWEST CORNER OF SITE

A0.2 ACE APARTMENTS - MIXED USE



6515 Grand Teton Plaza, Suite 120, Madison, Wisconsin 53719

f608.829.4445 dimensionivmadison.com





1 BASEMENT FLOOR PLAN
1/16" = 1'-0"





ACE APARTMENTS - MIXED USE

architecture · interior design · planning





THIRD FLOOR PLAN

1/16" = 1'-0"





ACE APARTMENTS - MIXED USE

6515 Grand Teton Plaza, Suite 120, Madison, Wisconsin 53719 p608.829.4444 f608.829.4445 dimensionivmadison.com





FOURTH FLOOR PLAN

1/16" = 1'-0"

A1.2 NORTH



ACE APARTMENTS - MIXED USE













1 TYPICAL APARTMENT UNIT TYPES

1/8" = 1'-0"



# A1.2.1

ACE APARTMENTS - MIXED USE





DIMENSIONIV

Madison Design Group

South Elevation

ACE APARTMENTS - MIXED USE

f608.829.4445 dimensionivmadison.com



**West Elevation** 



**East Elevation** 

DIMENSION Madison Design Group

architecture · interior design · planning 6515 Grand Teton Plaza, Suite 120, Madison, Wisconsin 53719

f608.829.4445 dimensionivmadison.com



VIEW TO NORTH EAST - ALONG COTTAGE GROVE RD.



A1.4.1
ACE APARTMENTS - MIXED USE



VIEW TO NORTH EAST - ALONG ACEWOOD BLVD.



A1.4.2
ACE APARTMENTS - MIXED USE

6515 Grand Teton Plaza, Suite 120, Madison, Wisconsin 53719 p608.829.4444 f608.829.4445 dimensionivmadison.com







6 4 BEDROOM UNIT W/GARAGE FIRST FLOOR PLAN

1/8" = 1'-0"



**3 BEDROOM UNIT SECO