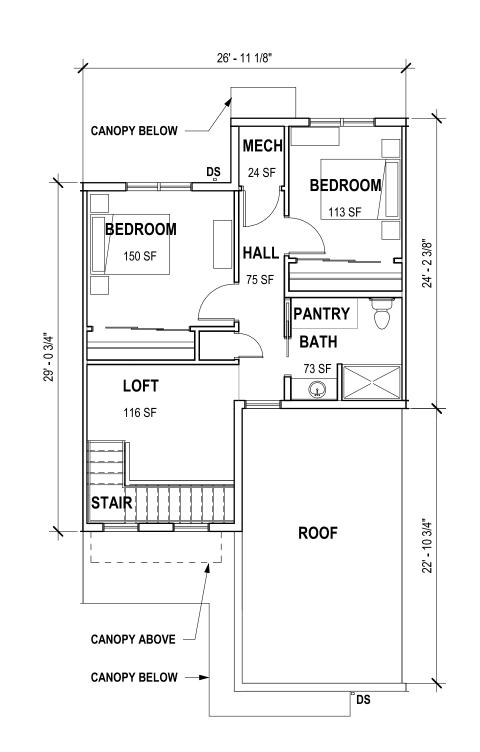

MENTS - MIXED USE













1 TYPICAL APARTMENT UNIT TYPES

1/8" = 1'-0"



# A1.2.1

ACE APARTMENTS - MIXED USE





DIMENSIONIV

Madison Design Group

South Elevation

ACE APARTMENTS - MIXED USE

f608.829.4445 dimensionivmadison.com



**West Elevation** 



**East Elevation** 

DIMENSION Madison Design Group

architecture · interior design · planning 6515 Grand Teton Plaza, Suite 120, Madison, Wisconsin 53719

f608.829.4445 dimensionivmadison.com



VIEW TO NORTH EAST - ALONG COTTAGE GROVE RD.



A1.4.1
ACE APARTMENTS - MIXED USE



VIEW TO NORTH EAST - ALONG ACEWOOD BLVD.



A1.4.2
ACE APARTMENTS - MIXED USE

6515 Grand Teton Plaza, Suite 120, Madison, Wisconsin 53719 p608.829.4444 f608.829.4445 dimensionivmadison.com







6 4 BEDROOM UNIT W/GARAGE FIRST FLOOR PLAN

1/8" = 1'-0"



**3 BEDROOM UNIT SECOND FLOOR PLAN**1/8" = 1'-0"



4 3 BEDROOM UNIT W/GARAGE FIRST FLOOR PLAN

1/8" = 1'-0"



TOWNHOUSE ROOF PLAN

1/16" = 1'-0"



TOWNHOUSE SECOND FLOOR PLAN

1/16" = 1'-0"



1 TOWNHOUSE FIRST FLOOR PLAN

1/16" = 1'-0"

A1.5.1

ACE APARTMENTS - MIXED USE











SOUTH ELEVATION



A1.5.2 ACE APARTMENTS - MIXED USE

0' 2' 4" 8'



VIEW TO SOUTH WEST - TOWNHOMES



VIEW TO NORTH WEST - TOWNHOMES

A1.5.3
ACE APARTMENTS - MIXED USE

DIMENSION Madison Design Group

architecture · interior design · planning

6515 Grand Teton Plaza, Suite 120, Madison, Wisconsin 53719 p608.829.4444 f608.829.4445 dimensionivmadison.com



**4 STORY BUILDING COLOR PALLETTE** 



**TOWNHOUSE COLOR PALLETTE** 









VERTICAL SURFACE MOUNTED BIKE STALL ELEVATION



**BIKE RACK DETAIL** 

A