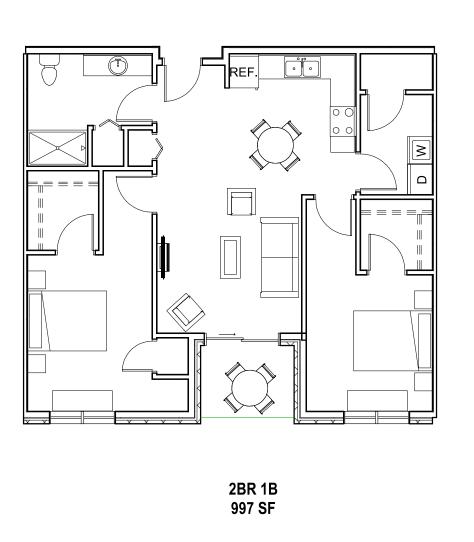

DIMENSION Madison Design Group

NOT TO SCALE

ACE APARTMENTS - MIXED USE



VIEW NORTH ON ACEWOOD BOULEVARD



VIEW FROM COTTAGE GROVE ROAD-SOUTHEAST CORNER OF SITE



VIEW FROM ACEWOOD BOULEVARD-NORTHWEST CORNER OF SITE



VIEW FROM COTTAGE GROVE ROAD-SOUTHWEST CORNER OF SITE

A0.2 ACE APARTMENTS - MIXED USE



6515 Grand Teton Plaza, Suite 120, Madison, Wisconsin 53719

f608.829.4445 dimensionivmadison.com





1 BASEMENT FLOOR PLAN
1/16" = 1'-0"





ACE APARTMENTS - MIXED USE

architecture · interior design · planning





THIRD FLOOR PLAN

1/16" = 1'-0"





ACE APARTMENTS - MIXED USE

6515 Grand Teton Plaza, Suite 120, Madison, Wisconsin 53719 p608.829.4444 f608.829.4445 dimensionivmadison.com





FOURTH FLOOR PLAN

1/16" = 1'-0"

A1.2 NORTH



ACE APARTMENTS - MIXED USE













1 TYPICAL APARTMENT UNIT TYPES

1/8" = 1'-0"



# A1.2.1

ACE APARTMENTS - MIXED USE





DIMENSIONIV

Madison Design Group

South Elevation

ACE APARTMENTS - MIXED USE

f608.829.4445 dimensionivmadison.com



**West Elevation** 



**East Elevation** 

DIMENSION Madison Design Group

architecture · interior design · planning 6515 Grand Teton Plaza, Suite 120, Madison, Wisconsin 53719

f608.829.4445 dimensionivmadison.com



VIEW TO NORTH EAST - ALONG COTTAGE GROVE RD.



A1.4.1
ACE APARTMENTS - MIXED USE



VIEW TO NORTH EAST - ALONG ACEWOOD BLVD.



A1.4.2
ACE APARTMENTS - MIXED USE

6515 Grand Teton Plaza, Suite 120, Madison, Wisconsin 53719 p608.829.4444 f608.829.4445 dimensionivmadison.com







6 4 BEDROOM UNIT W/GARAGE FIRST FLOOR PLAN

1/8" = 1'-0"



**3 BEDROOM UNIT SECOND