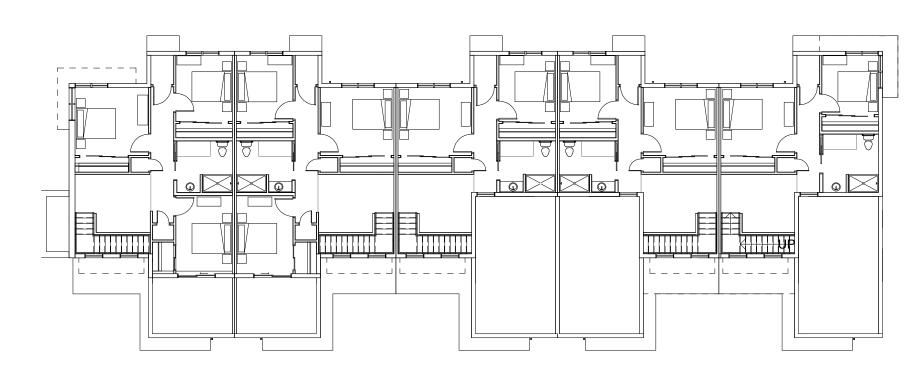

roup

South Elevation

ACE APARTMENTS - MIXED USE

f608.829.4445 dimensionivmadison.com



**West Elevation** 



**East Elevation** 

DIMENSION Madison Design Group

architecture · interior design · planning 6515 Grand Teton Plaza, Suite 120, Madison, Wisconsin 53719

f608.829.4445 dimensionivmadison.com



VIEW TO NORTH EAST - ALONG COTTAGE GROVE RD.



A1.4.1
ACE APARTMENTS - MIXED USE



VIEW TO NORTH EAST - ALONG ACEWOOD BLVD.



A1.4.2
ACE APARTMENTS - MIXED USE

6515 Grand Teton Plaza, Suite 120, Madison, Wisconsin 53719 p608.829.4444 f608.829.4445 dimensionivmadison.com







6 4 BEDROOM UNIT W/GARAGE FIRST FLOOR PLAN

1/8" = 1'-0"



**3 BEDROOM UNIT SECOND FLOOR PLAN**1/8" = 1'-0"



4 3 BEDROOM UNIT W/GARAGE FIRST FLOOR PLAN

1/8" = 1'-0"



TOWNHOUSE ROOF PLAN

1/16" = 1'-0"



TOWNHOUSE SECOND FLOOR PLAN

1/16" = 1'-0"



1 TOWNHOUSE FIRST FLOOR PLAN

1/16" = 1'-0"

A1.5.1

ACE APARTMENTS - MIXED USE











SOUTH ELEVATION



A1.5.2 ACE APARTMENTS - MIXED USE

0' 2' 4" 8'



VIEW TO SOUTH WEST - TOWNHOMES



VIEW TO NORTH WEST - TOWNHOMES

A1.5.3
ACE APARTMENTS - MIXED USE

DIMENSION Madison Design Group

architecture · interior design · planning

6515 Grand Teton Plaza, Suite 120, Madison, Wisconsin 53719 p608.829.4444 f608.829.4445 dimensionivmadison.com



**4 STORY BUILDING COLOR PALLETTE** 



**TOWNHOUSE COLOR PALLETTE** 









VERTICAL SURFACE MOUNTED BIKE STALL ELEVATION



**BIKE RACK DETAIL** 

A1.6.0 ACE APARTMENTS - MIXED USE