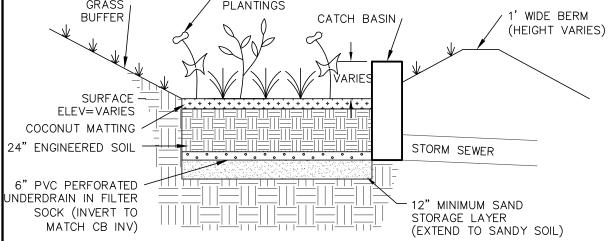

ED MIXTURE 40 SHALL BE USED ON ALL OTHER DISTURBED AREAS. MIXTURES SHALL BE IN ACCORDANCE WITH SECTION 630 OF D.O.T. SPECIFICATIONS. AN EQUAL AMOUNT OF ANNUAL RYEGRASS SHALL BE ADDED TO THE MIX.

SEED MIXTURES SHALL BE APPLIED AT THE RATE OF FOUR (4) POUNDS PER 1,000 SQUARE FEET. FERTILIZER SHALL BE APPLIED AT THE RATE OF FOUR (4) POUNDS PER 1,000 SQUARE FEET. MULCH SHALL CONSIST OF HAY OR STRAW APPLIED AT THE RATE OF 2 TONS PER ACRE.

FERTILIZER SHALL MEET THE MINIMUM REQUIREMENTS THAT FOLLOW: NITROGEN, NOT LESS THAN 16%; PHOSPHORIC ACID, NOT LESS THAN 8%; POTASH, NOT LESS THAN 8%.

### **OWNER:**

MOVIN' OUT ACE MADISON, LLC ATTN: MEGAN SCHUETZ 902 ROYSTER OAKS DRIVE MADISON, WI 53714

**ENGINEER:** QUAM ENGINEERING, LLC

ATTN: RYAN QUAM 4604 SIGGELKOW ROAD, SUITE A MCFARLAND, WI 53558



ENGINEERED SOIL SHALL CONSIST OF THE FOLLOWING: 70% SILICA SAND; 30% COMPOST W/ PH 5.5-6.5 COMPOST SHALL MEET WDNR SPECIFICATION S100. STORAGE/INTERFACE LAYER SHALL CONSIST OF SAND AS FOLLOWS:

BIORETENTION PLANTINGS TO BE PLANTED AT ONE PLUG PER SQUARE FOOT. PLUGS TO BE PLANT STOCK NAMED IN THE WET PRAIRIE SHORT STATURE MIX FROM AGRECOL CORPORATION ( APPROVED EQUIVALENT. A MINIMUM OF 10 DIFFERENT PLANT STOCK NAMES TO BE PLANTED.

TO PREVENT COMPACTION OF ENGINEERED SOIL AND SUBSOILS, CONTRACTOR SHALL PROTECT AGAINST MACHINERY ENTERING OR COMPACTING THE BIO-RETENTION AREA.

# BIORETENTION AREA #1 DETAIL



70% SILICA SAND; 30% COMPOST W/ PH 5.5-6.5 COMPOST SHALL MEET WDNR SPECIFICATION S100. STORAGE/INTERFACE LAYER SHALL CONSIST OF SAND AS FOLLOWS: SAND: WASHED QUARTZ OR SILICA 0.02 - 0.