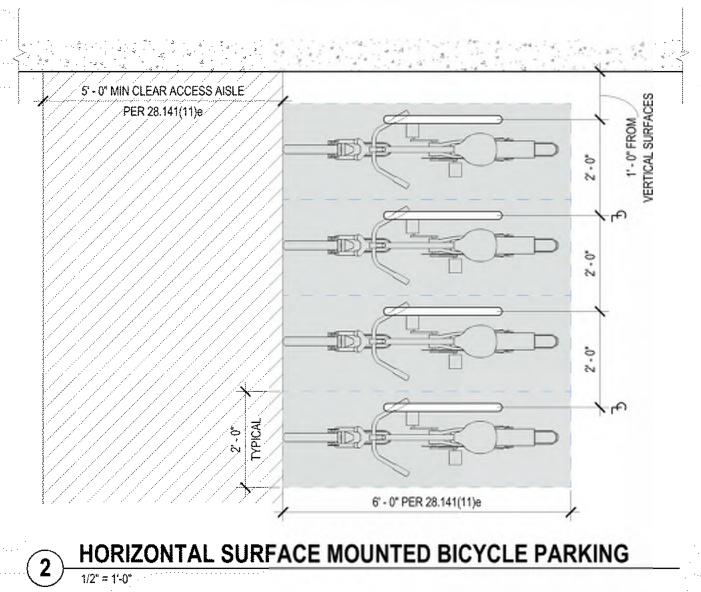

ivmadison.com







6 4 BEDROOM UNIT W/GARAGE FIRST FLOOR PLAN

1/8" = 1'-0"



**3 BEDROOM UNIT SECOND FLOOR PLAN**1/8" = 1'-0"



4 3 BEDROOM UNIT W/GARAGE FIRST FLOOR PLAN

1/8" = 1'-0"



TOWNHOUSE ROOF PLAN

1/16" = 1'-0"



TOWNHOUSE SECOND FLOOR PLAN

1/16" = 1'-0"



1 TOWNHOUSE FIRST FLOOR PLAN

1/16" = 1'-0"

A1.5.1

ACE APARTMENTS - MIXED USE











SOUTH ELEVATION



A1.5.2 ACE APARTMENTS - MIXED USE

0' 2' 4" 8'



VIEW TO SOUTH WEST - TOWNHOMES



VIEW TO NORTH WEST - TOWNHOMES

A1.5.3
ACE APARTMENTS - MIXED USE

DIMENSION Madison Design Group

architecture · interior design · planning

6515 Grand Teton Plaza, Suite 120, Madison, Wisconsin 53719 p608.829.4444 f608.829.4445 dimensionivmadison.com



**4 STORY BUILDING COLOR PALLETTE** 



**TOWNHOUSE COLOR PALLETTE** 









VERTICAL SURFACE MOUNTED BIKE STALL ELEVATION



**BIKE RACK DETAIL** 

A1.6.0 ACE APARTMENTS - MIXED USE